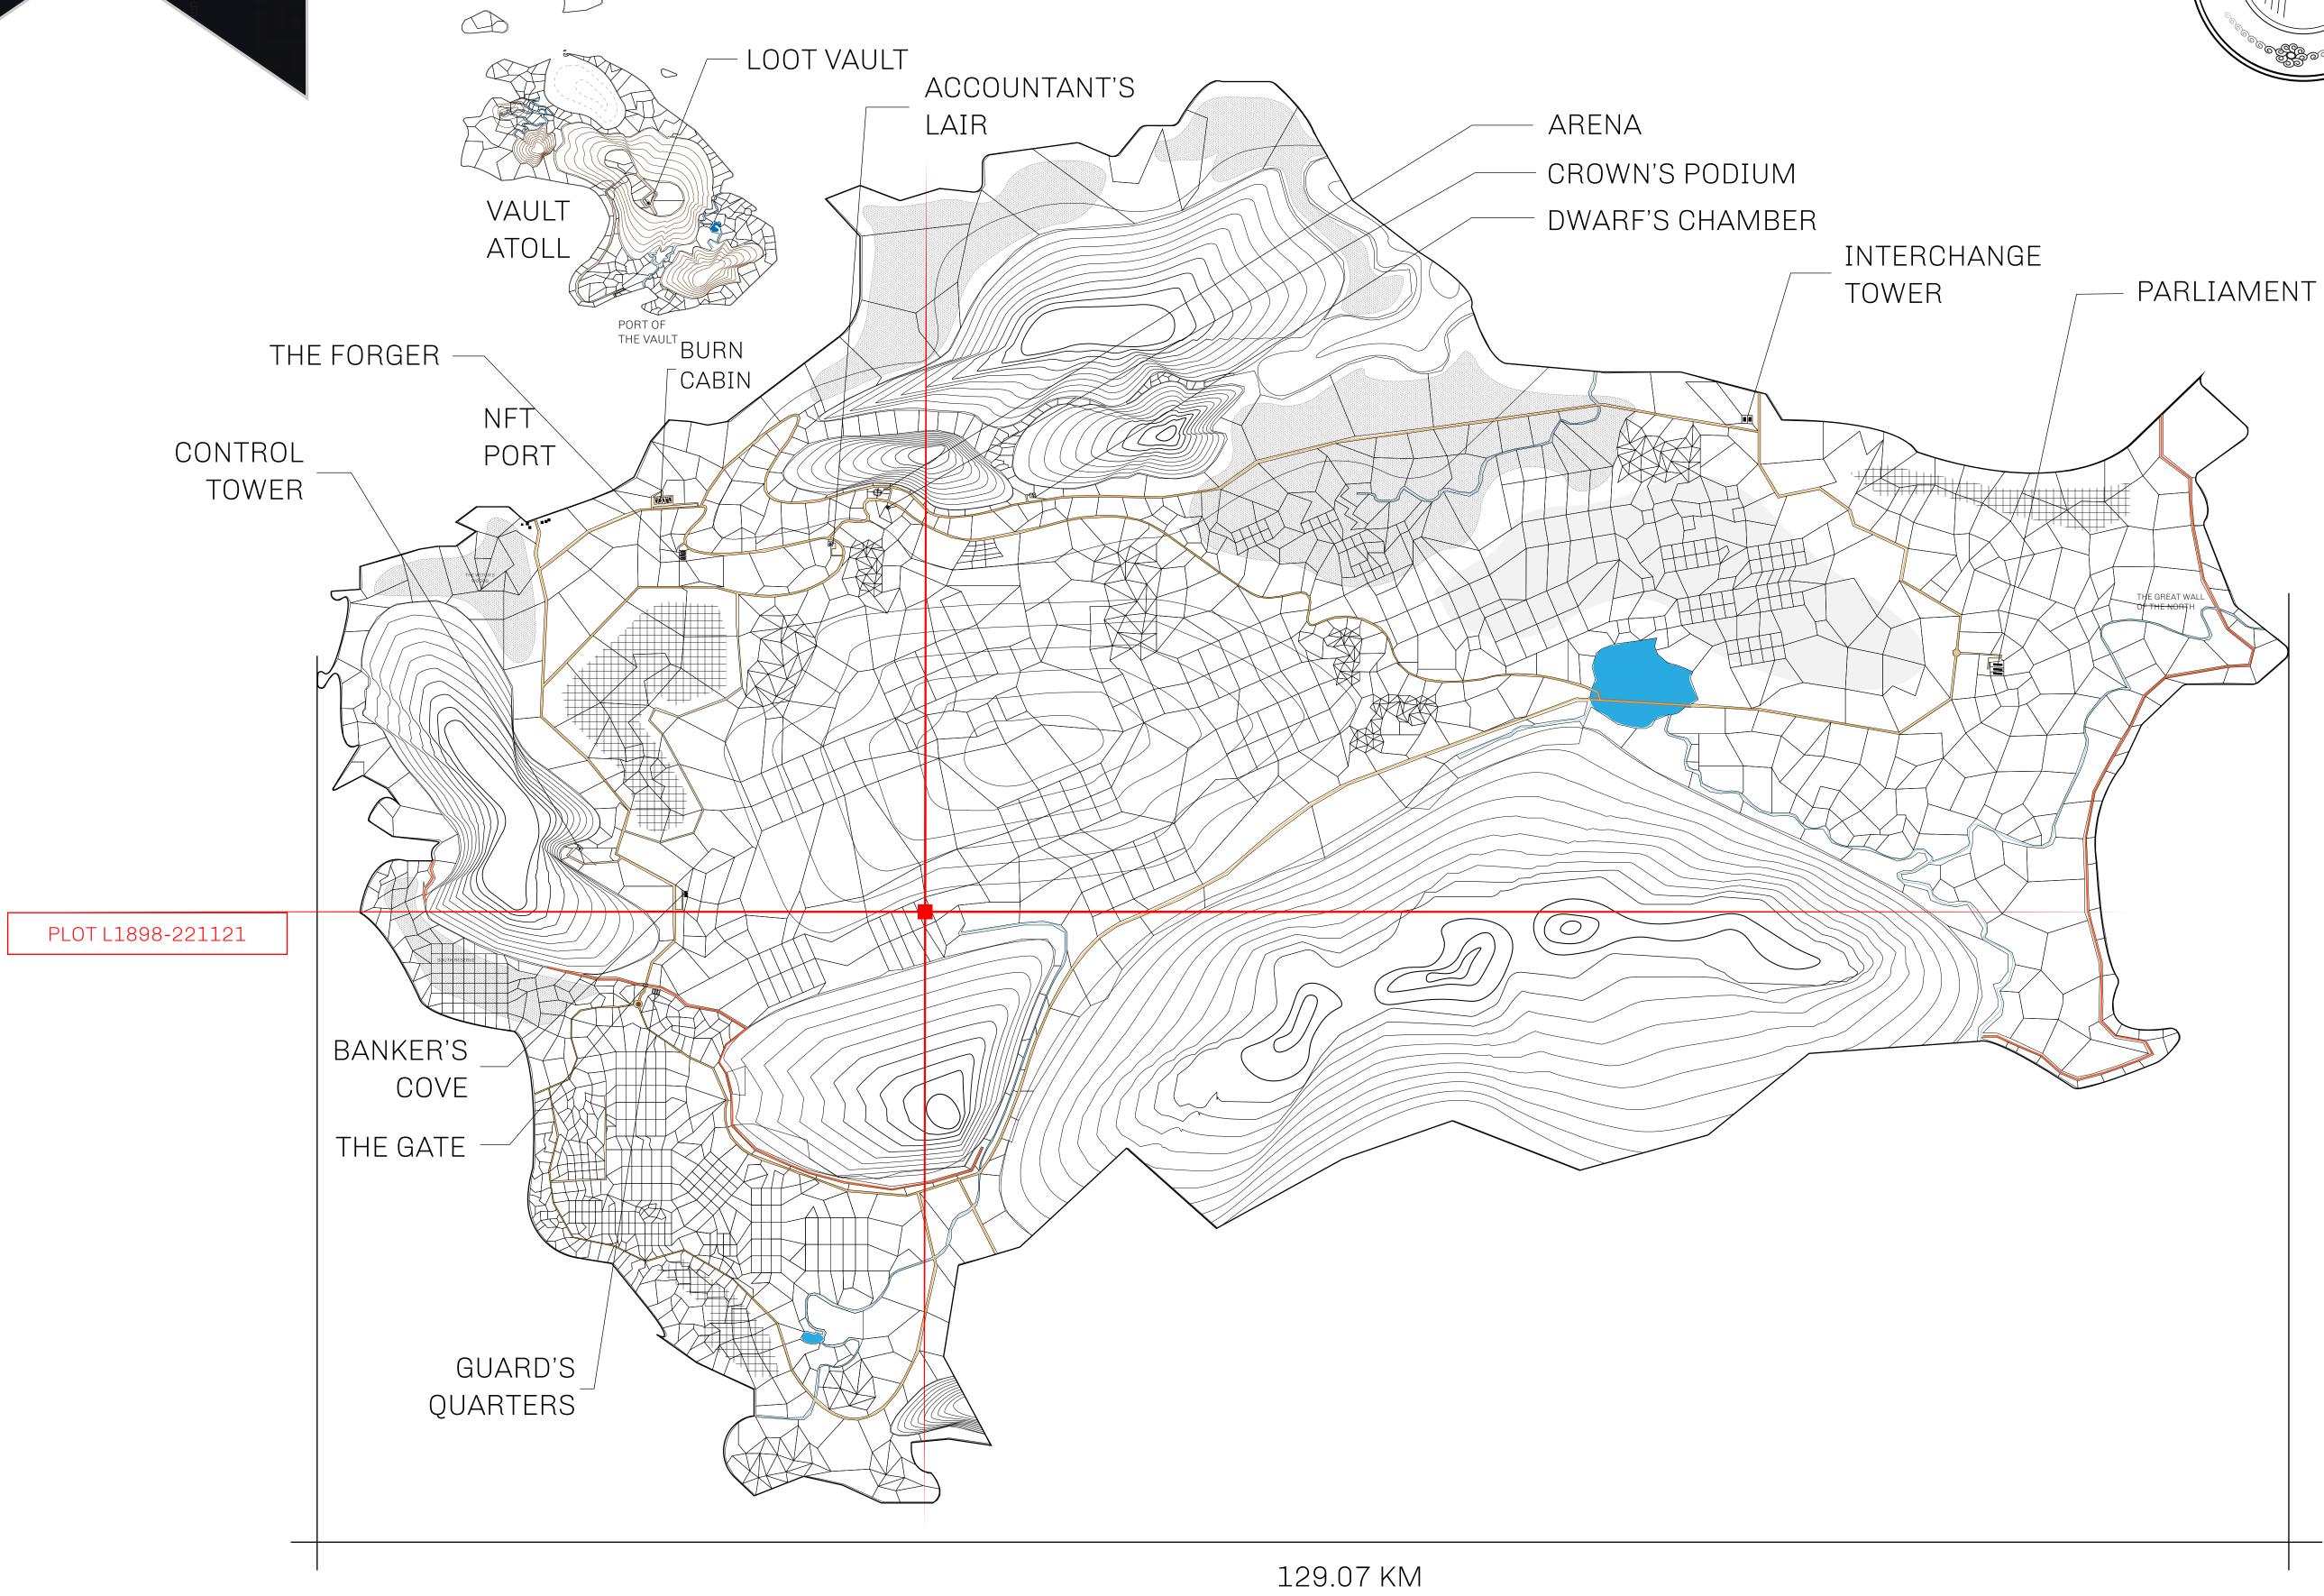

## **GEOGRAPHY**

COASTLINE 462.64 KM (287.47 MILES)

BORDERS OCEAN, ROYAUME DE SATOSHI, X BY SL & TERRITORIO LTT ST

HIGHEST POINT MOUNT ARES +8120 M

LOWEST POINT NFT PORT 0 M

PLOTS 2284 SCALE 1:50000

## H.M. LNFT Land Registry

L1898-221121

TITLE NUMBER

ADMINISTRATIVE AREA

THE GREAT EMPIRE

ISSUED 22 November 2021

SCALE **1/50000** 

OWNER ENTITLEMENT