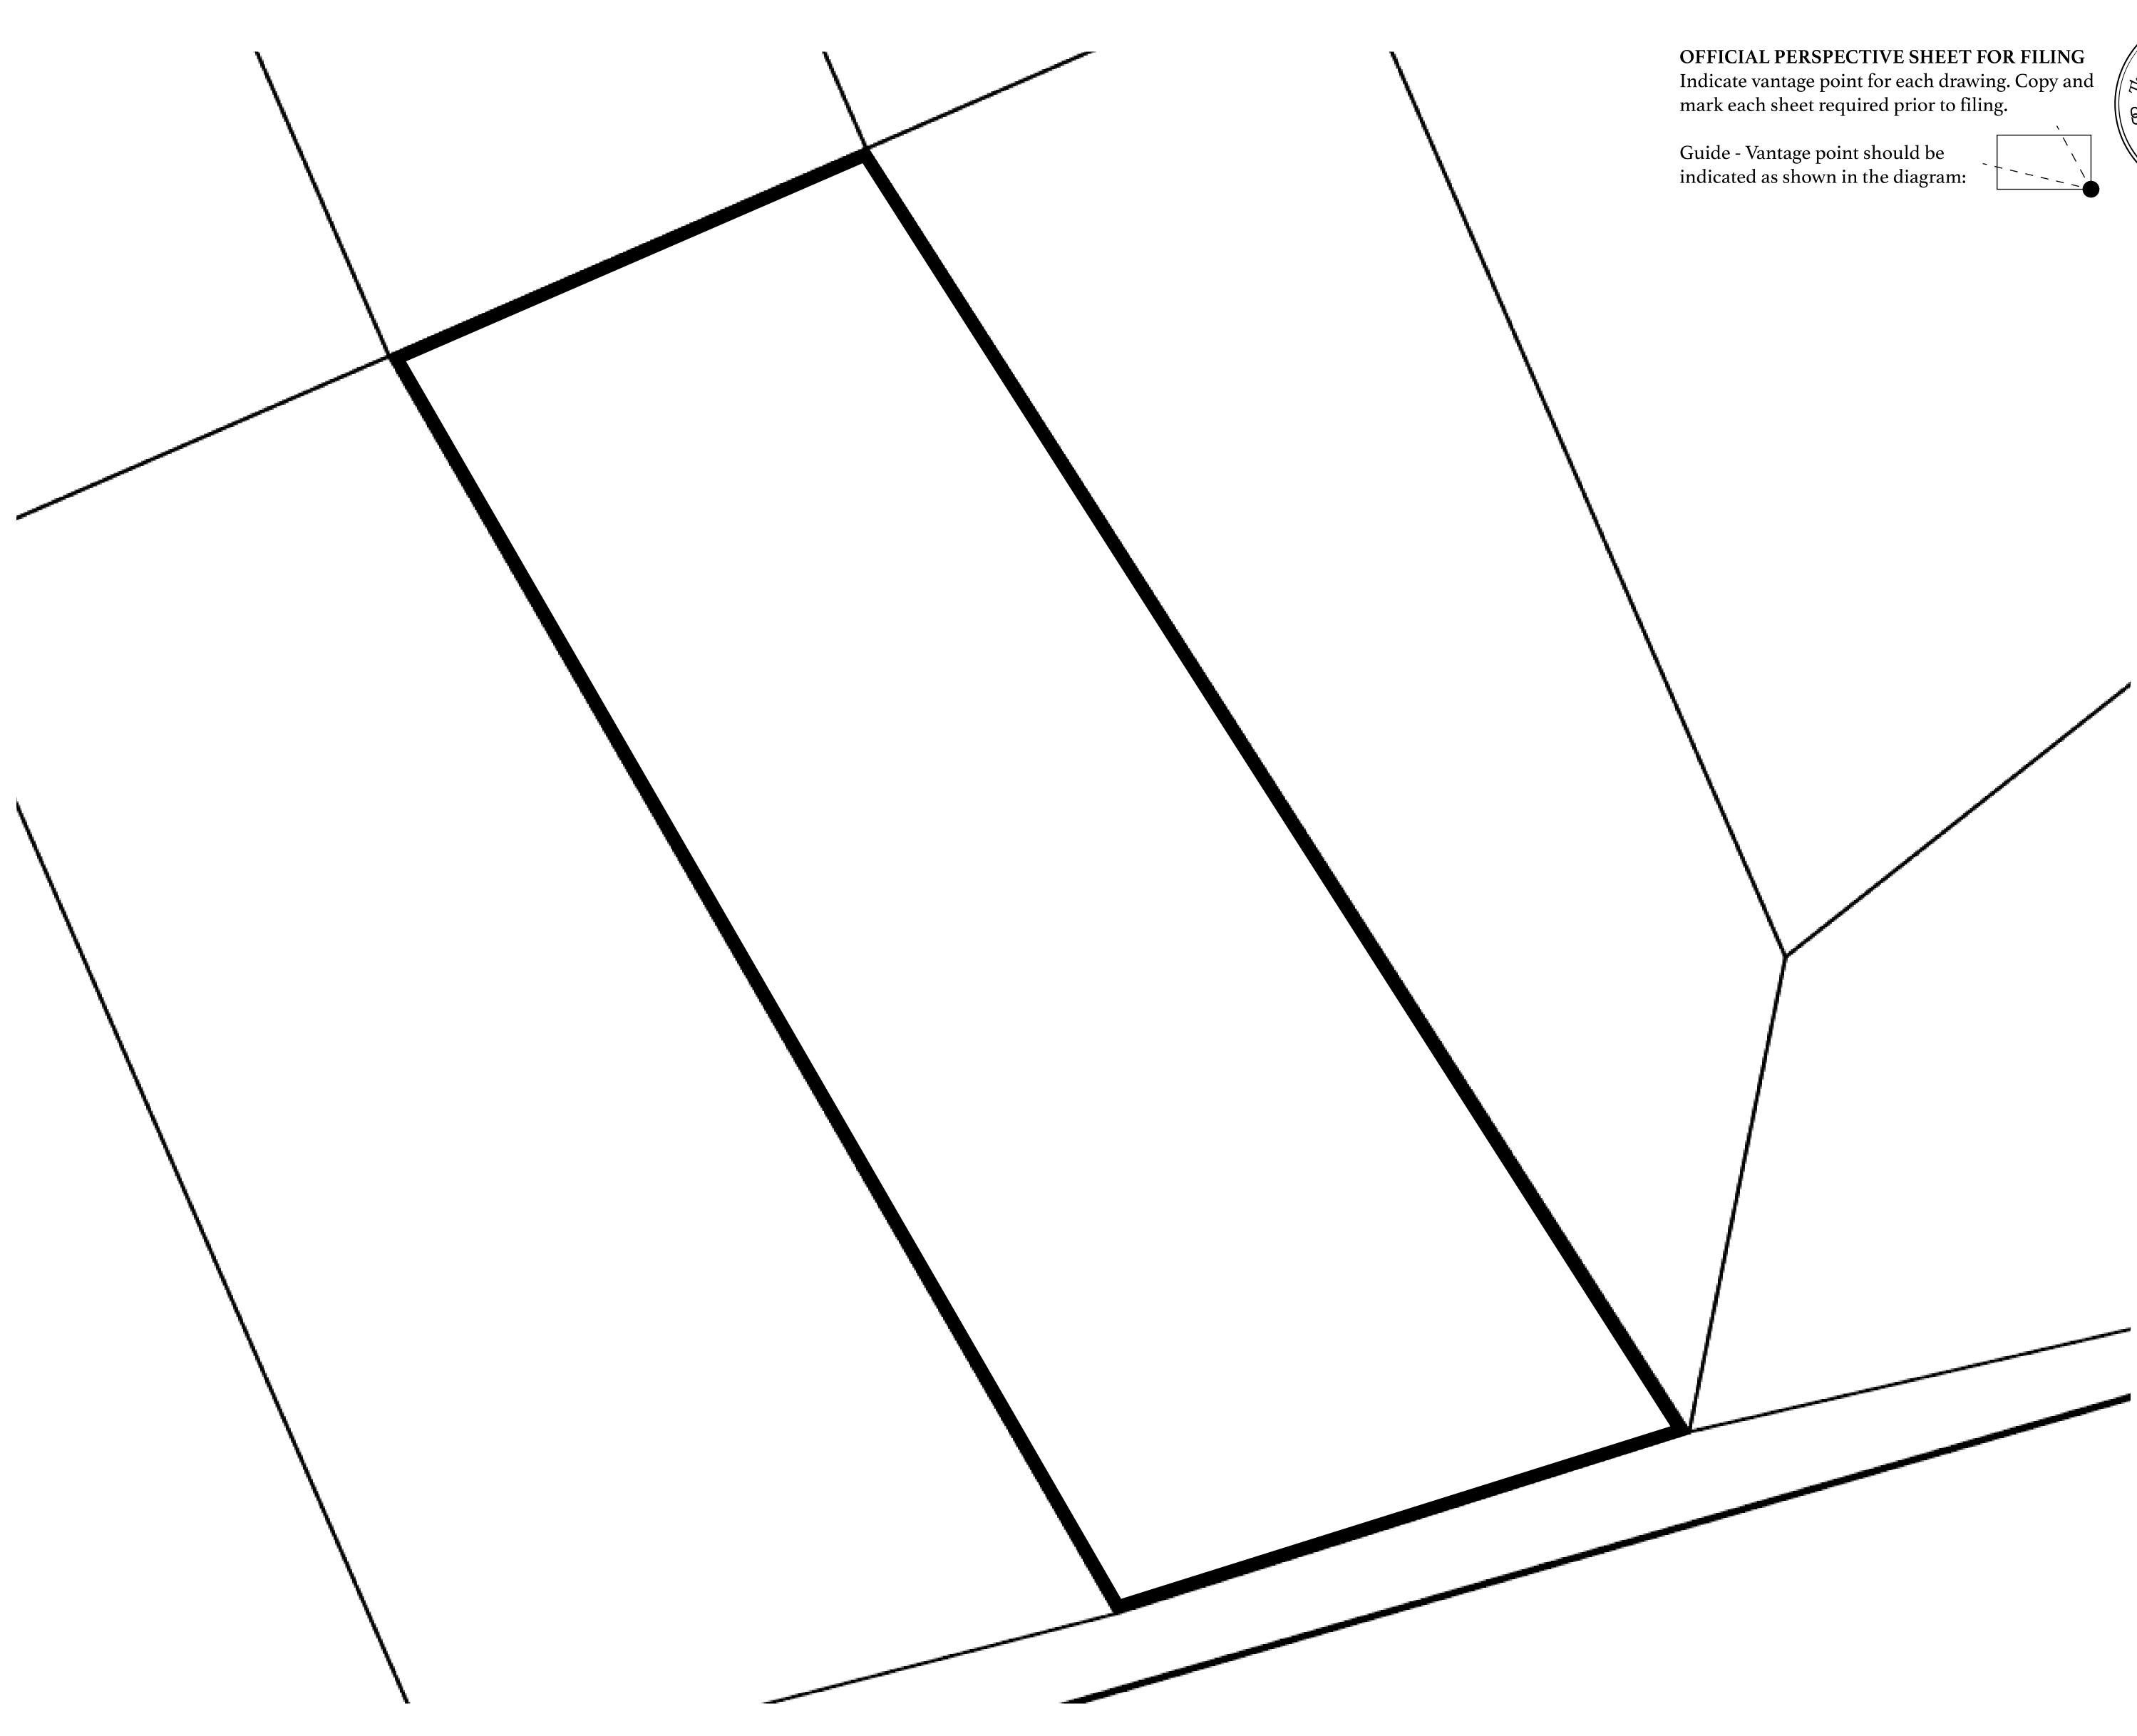

## H.M. LNFT Land Registry

ADMINISTRATIVE AREA

OWNER ENTITLEMENT

**THE GREAT** 

Type W-GE: SI (rewarded in C

|                                 | TITLE NUMBER<br>L1896-221121 |             |         |            |               |
|---------------------------------|------------------------------|-------------|---------|------------|---------------|
| y                               |                              |             |         |            |               |
| <b>EMPIRE</b>                   | ISSUED                       | 22 November | er 2021 | Jo.J.      | SCALE 1/50000 |
| Share of 0.3%<br>Credits); Mint |                              |             | n numbe | r of NFT S | tories minted |
|                                 |                              |             |         |            |               |
|                                 |                              |             |         |            |               |
|                                 |                              | PLC         | DT L    | 1897       |               |
|                                 |                              |             |         |            |               |
|                                 |                              |             |         |            |               |
|                                 |                              |             |         |            |               |
|                                 | - 1 -1                       | $\sim$      |         |            |               |
| PLOT                            |                              |             |         |            |               |
| BOUNDA                          | ЧКΥ: б.4                     | 4⊥ KIVI     |         |            |               |
|                                 |                              |             |         |            |               |
|                                 |                              |             |         |            |               |
|                                 |                              |             |         |            |               |
|                                 |                              |             |         |            |               |
|                                 |                              |             |         |            |               |
|                                 |                              |             |         |            |               |
|                                 |                              |             |         |            |               |
|                                 |                              |             |         |            |               |
|                                 |                              |             |         |            |               |
|                                 |                              |             |         |            |               |
|                                 |                              |             |         |            |               |
|                                 |                              |             |         |            |               |

+6782 M