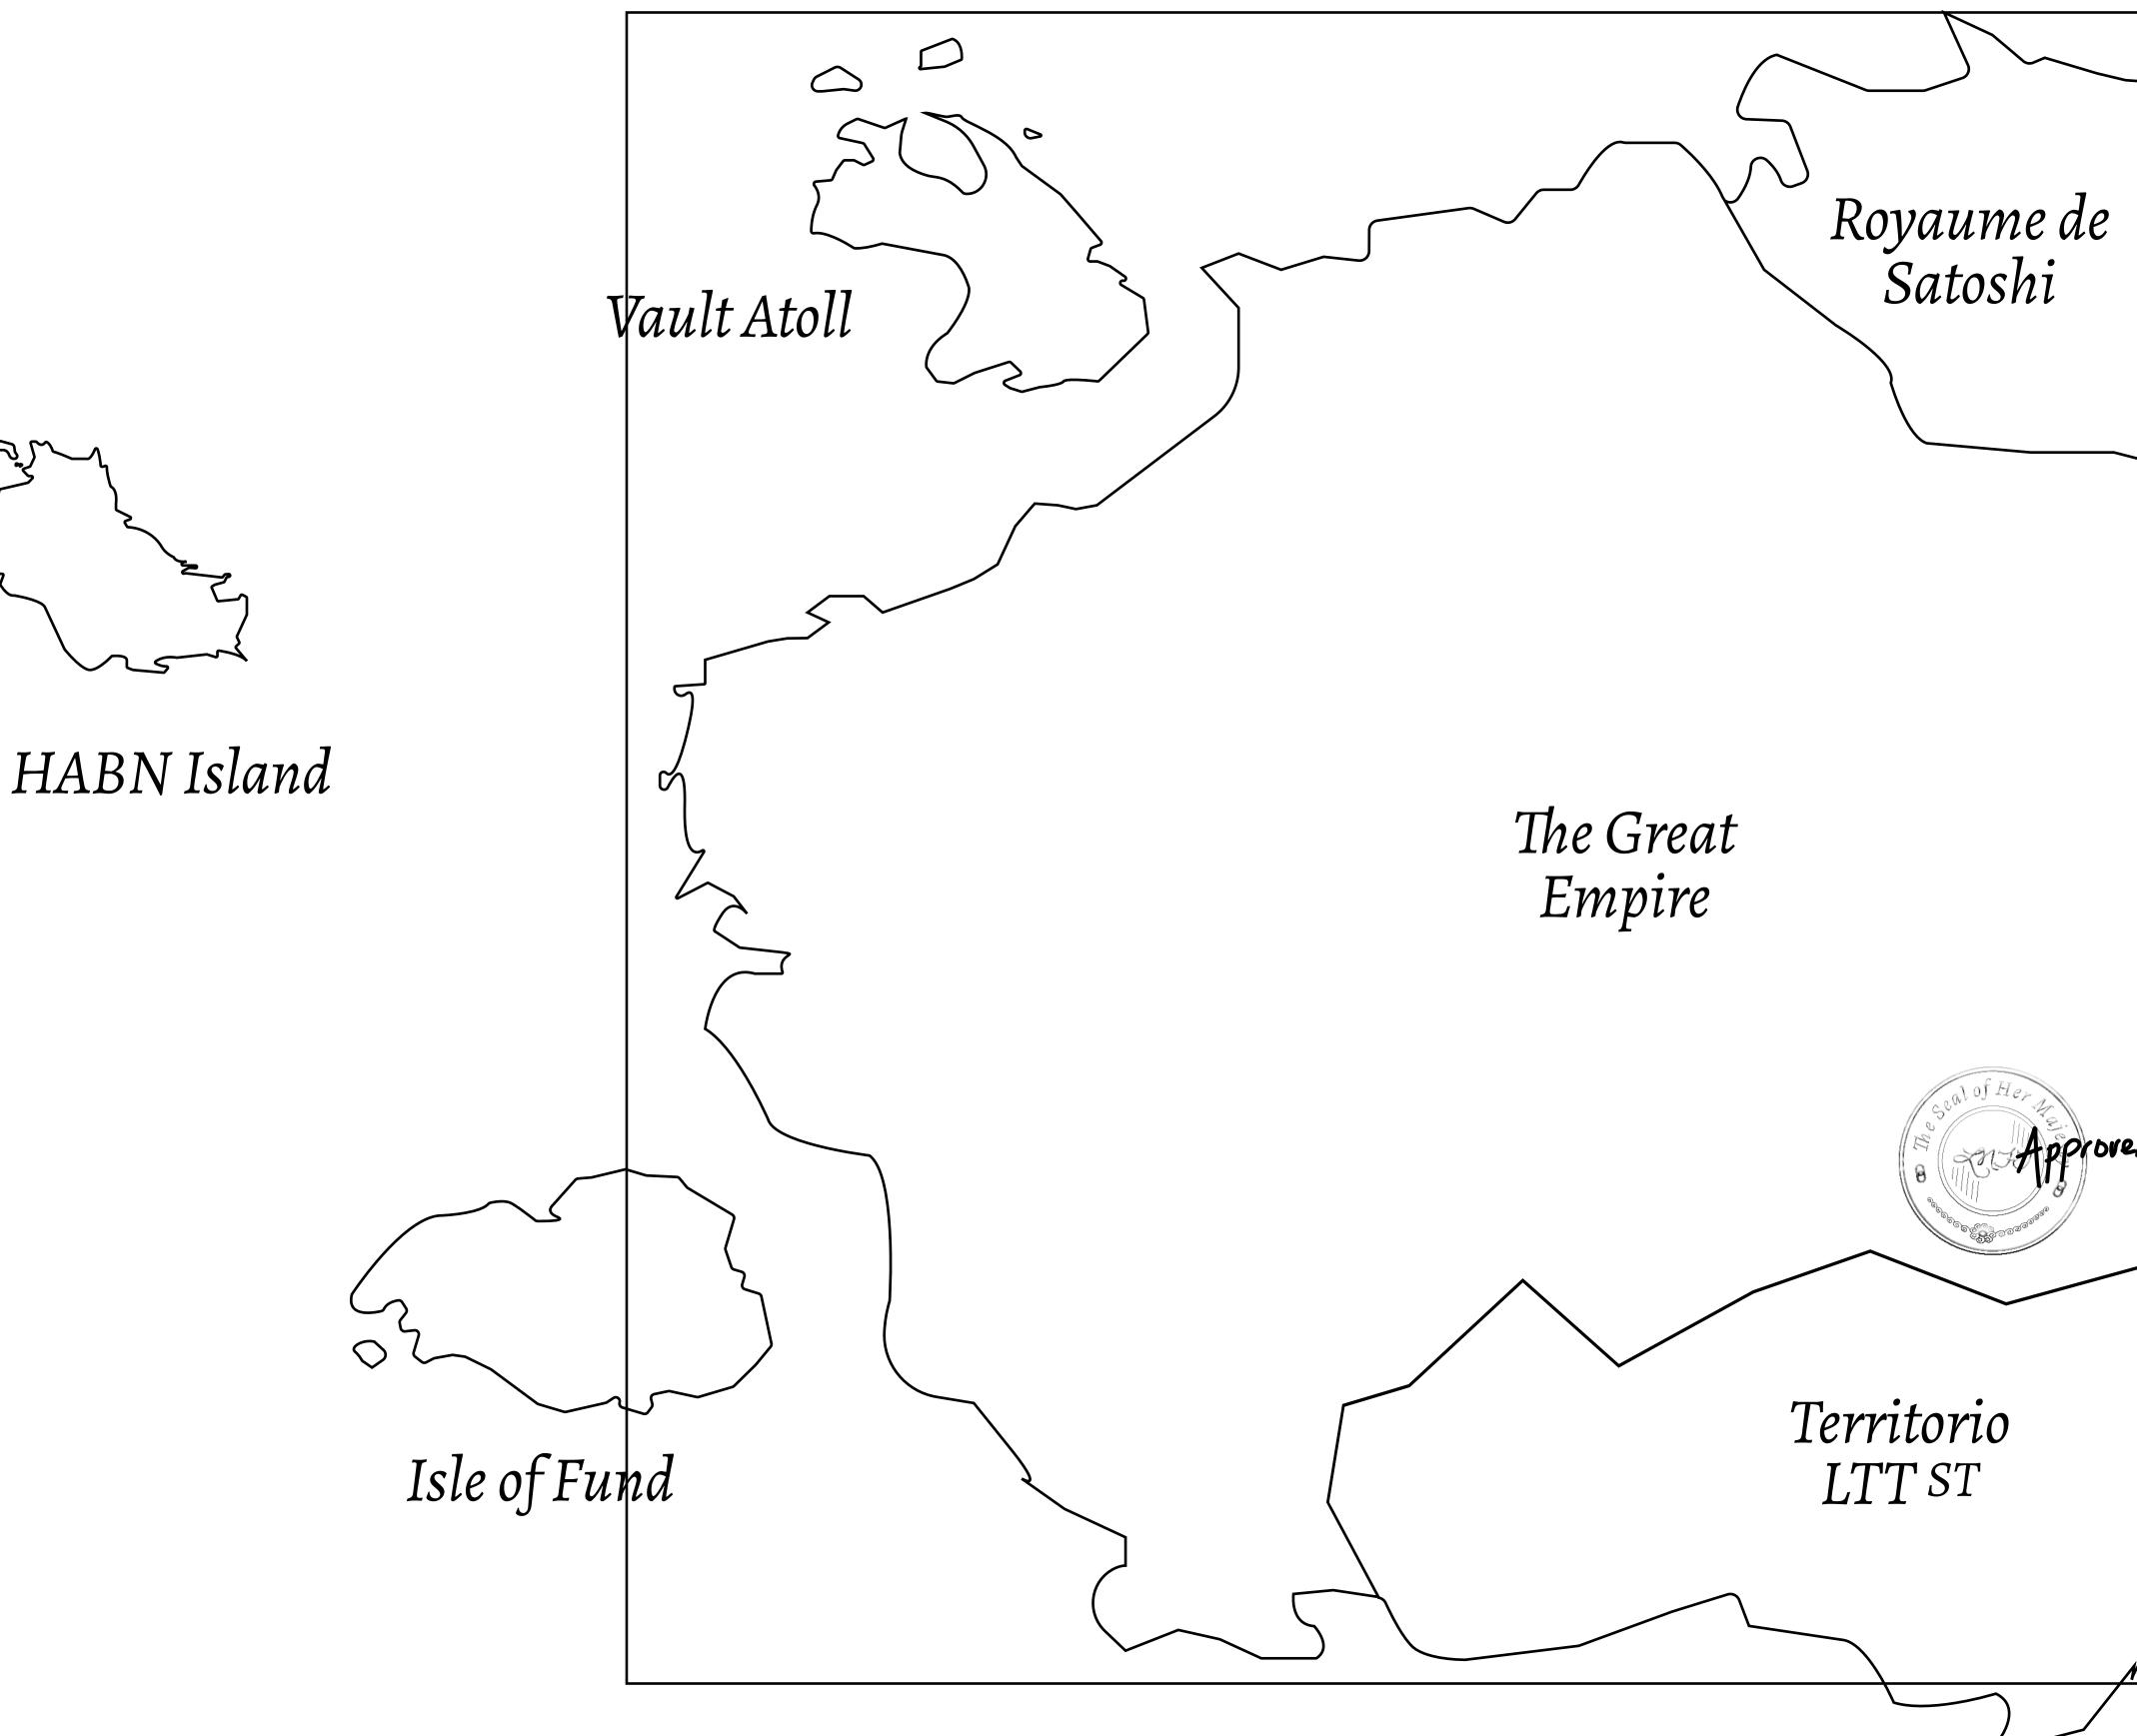

## LOOT NFT WORLD

 $\int$ 







## HER MAJESTY'S GATED WORLD









## H.M. LNFT Land Registry

ADMINISTRATIVE AREA

OWNER ENTITLEMENT

**THE GREAT** 

Type W-GE: SI (rewarded in C



|                                 | TITLE NUMBER<br>L1896-221121 |             |         |            |               |
|---------------------------------|------------------------------|-------------|---------|------------|---------------|
| y                               |                              |             |         |            |               |
| <b>EMPIRE</b>                   | ISSUED                       | 22 November | er 2021 | Jo.J.      | SCALE 1/50000 |
| Share of 0.3%<br>Credits); Mint |                              |             | n numbe | r of NFT S | tories minted |
|                                 |