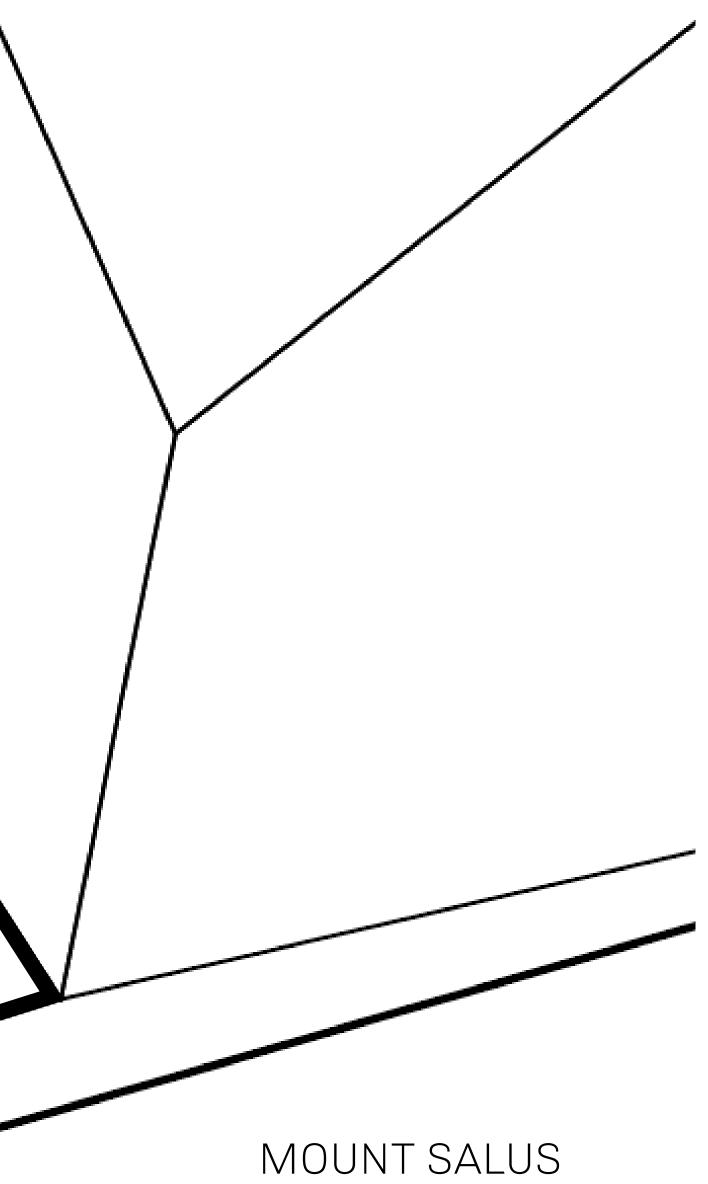

## H.M. LNFT Land Registry

ADMINISTRATIVE AREA

OWNER ENTITLEMENT

**THE GREAT** 

Type W-GE: SI (rewarded in C

|                                 | TITLE NUMBER<br>L1896-221121 |             |         |            |               |
|---------------------------------|------------------------------|-------------|---------|------------|---------------|
| y                               |                              |             |         |            |               |
| <b>EMPIRE</b>                   | ISSUED                       | 22 November | er 2021 | Jo.J.      | SCALE 1/50000 |
| Share of 0.3%<br>Credits); Mint |                              |             | n numbe | r of NFT S | tories minted |
|                                 |                              |             |         |            |               |
|                                 |                              |             |         |            |               |
|                                 |                              | PLC         | DT L    | 1897       |               |
|                                 |                              |             |         |            |               |
|                                 |                              |             |         |            |               |
|                                 |                              |             |         |            |               |
|                                 | - 1 -1                       | $\sim$      |         |            |               |
| PLOT                            |                              |             |         |            |               |
| BOUNDA                          | ЧКΥ: б.4                     | 4⊥ KIVI     |         |            |               |
|                                 |                              |             |         |            |               |
|                                 |                              |             |         |            |               |
|                                 |                              |             |         |            |               |
|                                 |                              |             |         |            |               |
|                                 |                              |             |         |            |               |
|                                 |                              |             |         |            |               |
|                                 |                              |             |         |            |               |
|                                 |                              |             |         |            |               |
|                                 |                              |             |         |            |               |
|                                 |                              |             |         |            |               |
|                                 |                              |             |         |            |               |
|                                 |                              |             |         |            |               |