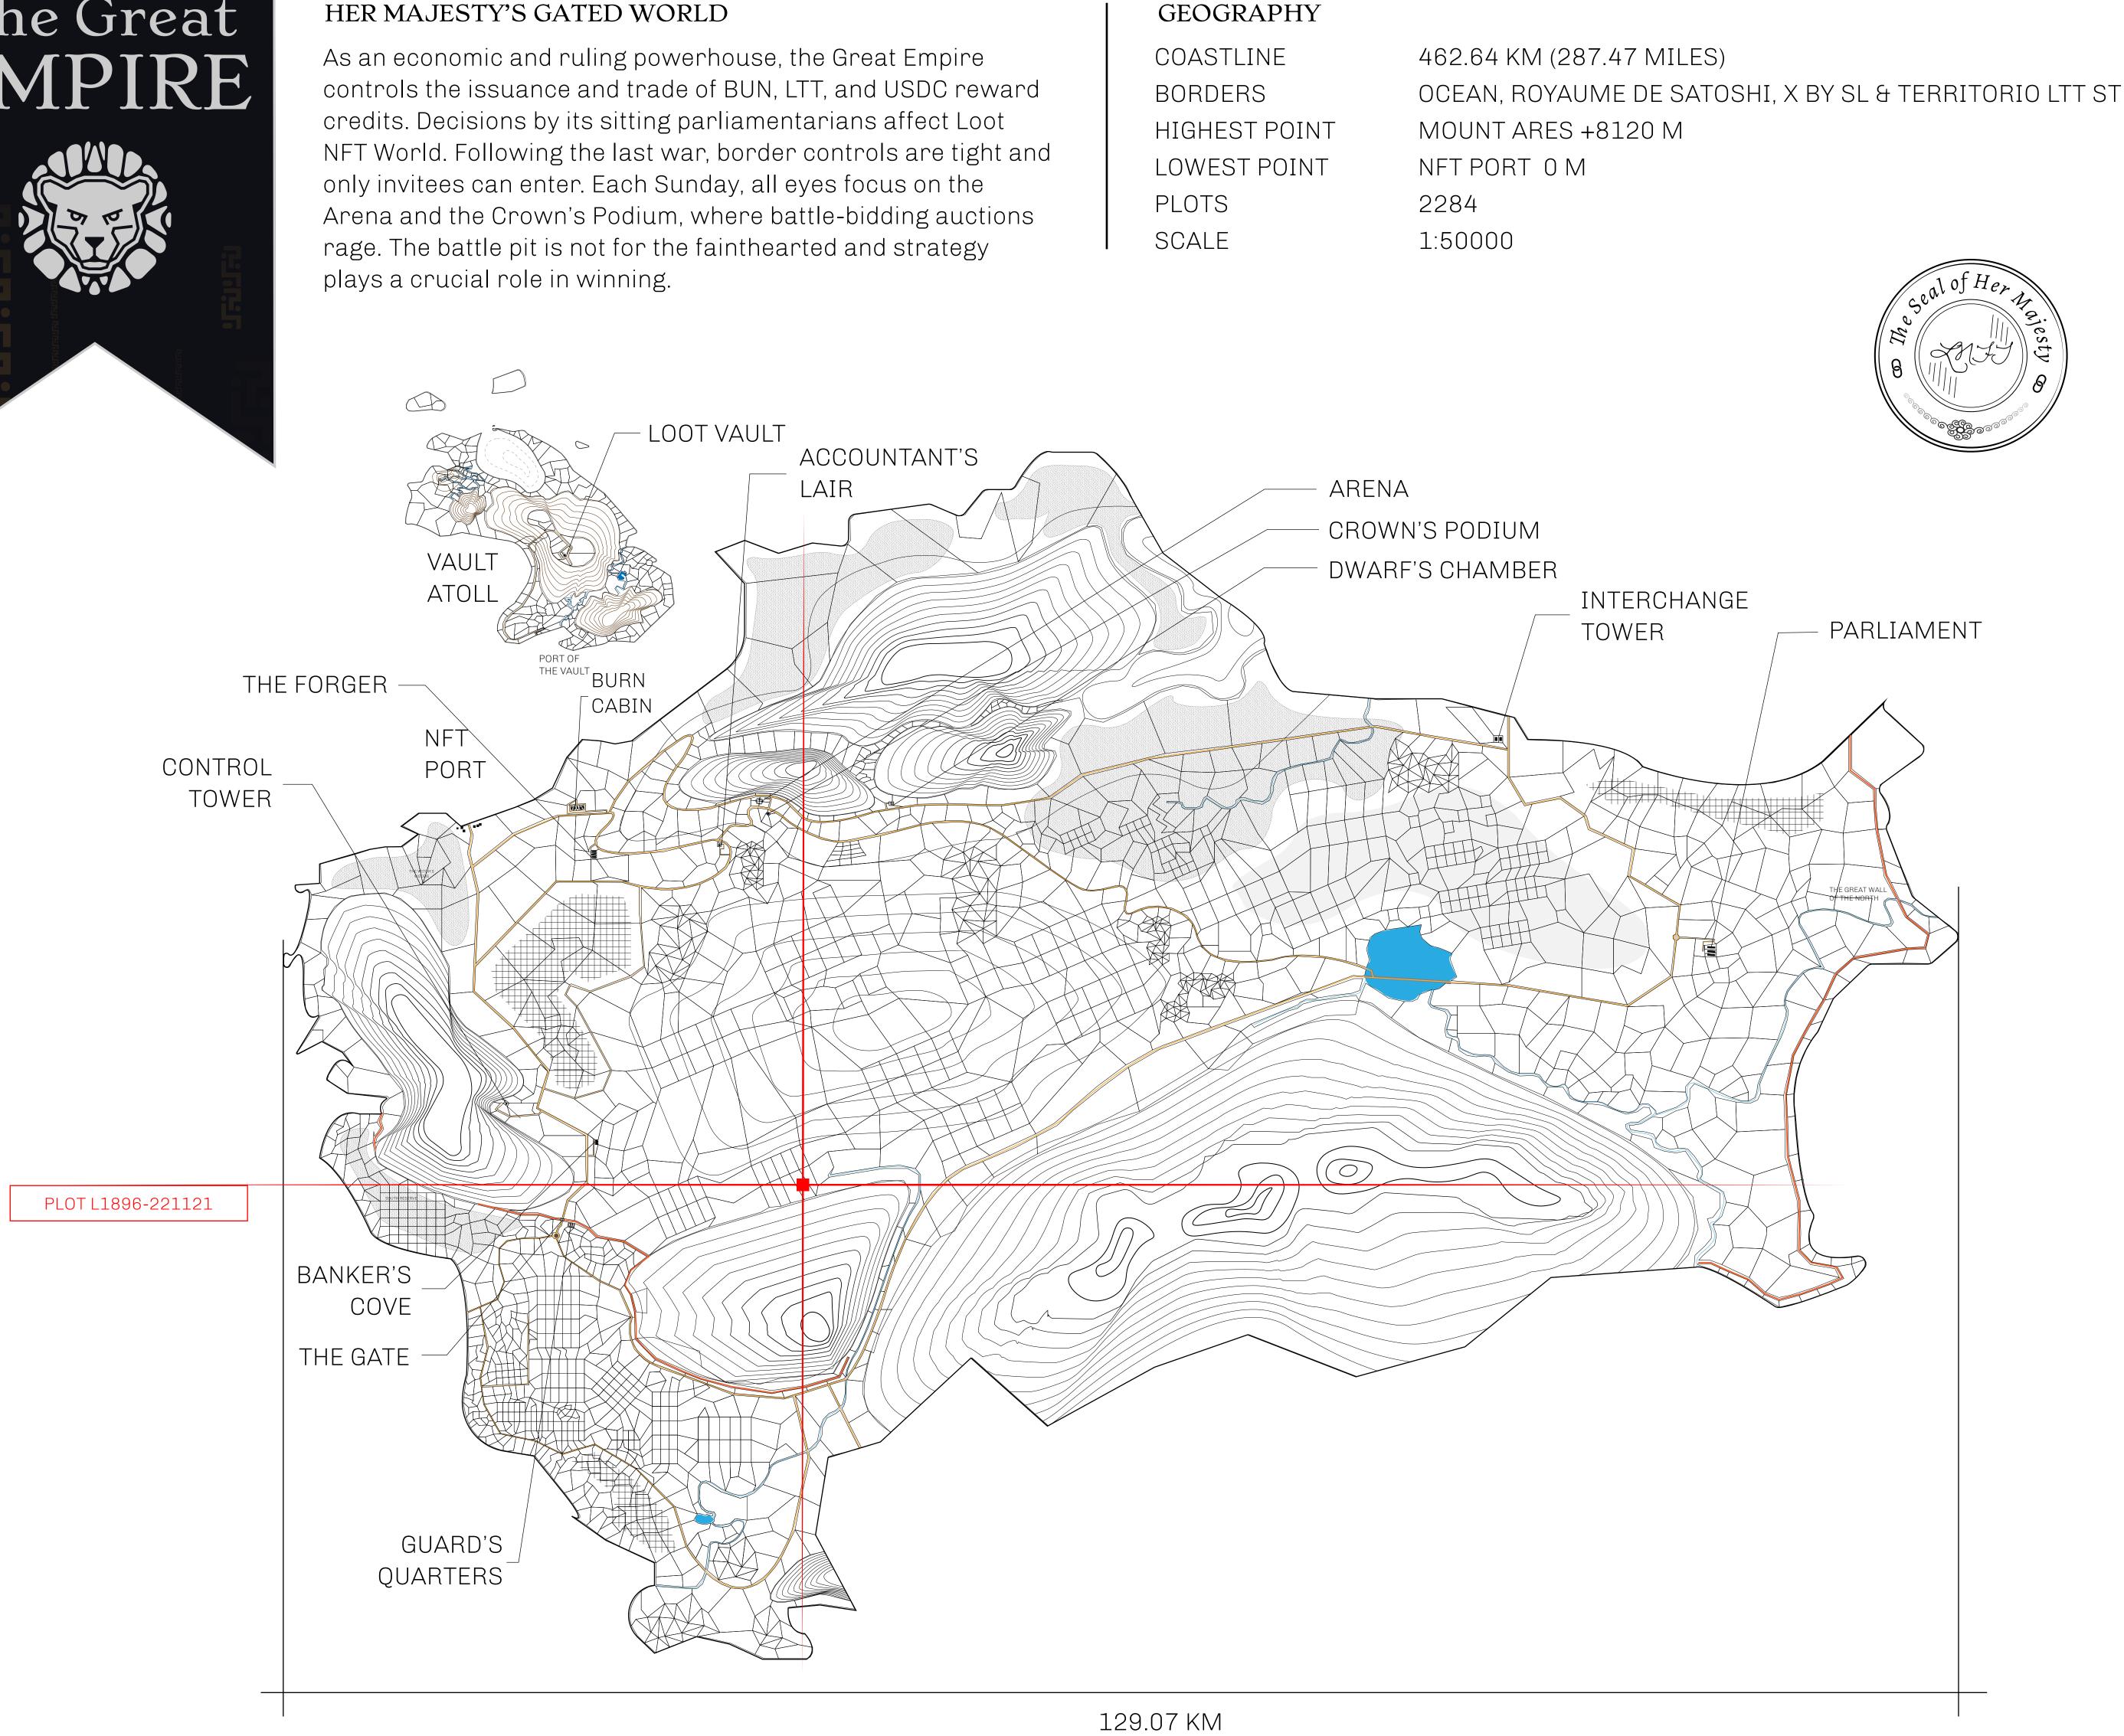

## HER MAJESTY'S GATED WORLD

## H.M. LNFT Land Registry

ADMINISTRATIVE AREA

OWNER ENTITLEMENT

**THE GREAT** 

Type W-GE: SI (rewarded in C

|                                 | TITLE NUMBER<br>L1896-221121 |             |         |            |               |
|---------------------------------|------------------------------|-------------|---------|------------|---------------|
| y                               |                              |             |         |            |               |
| <b>EMPIRE</b>                   | ISSUED                       | 22 November | er 2021 | Jo.J.      | SCALE 1/50000 |
| Share of 0.3%<br>Credits); Mint |                              |             | n numbe | r of NFT S | tories minted |
|                                 |                              |             |         |            |               |
|                                 |                              |             |         |            |               |
|                                 |                              | PLC         | DT L    | 1897       |               |
|                                 |                              |             |         |            |               |
|                                 |                              |             |         |            |               |
|                                 |                              |             |         |            |               |
|                                 | - 1 -1                       | $\sim$      |         |            |               |
| PLOT                            |                              |             |         |            |               |
| BOUNDA                          | ЧКΥ: б.4                     | 4⊥ KIVI     |         |            |               |
|                                 |                              |             |         |            |               |
|                                 |                              |             |         |            |               |
|                                 |                              |             |         |            |               |
|                                 |                              |             |         |            |               |
|                                 |                              |             |         |            |               |
|                                 |                              |             |         |            |               |
|                                 |                              |             |         |            |               |
|                                 |                              |             |         |            |               |
|                                 |                              |             |         |            |               |
|                                 |                              |             |         |            |               |
|                                 |                              |             |         |            |               |
|                                 |                              |             |         |            |               |

+6782 M