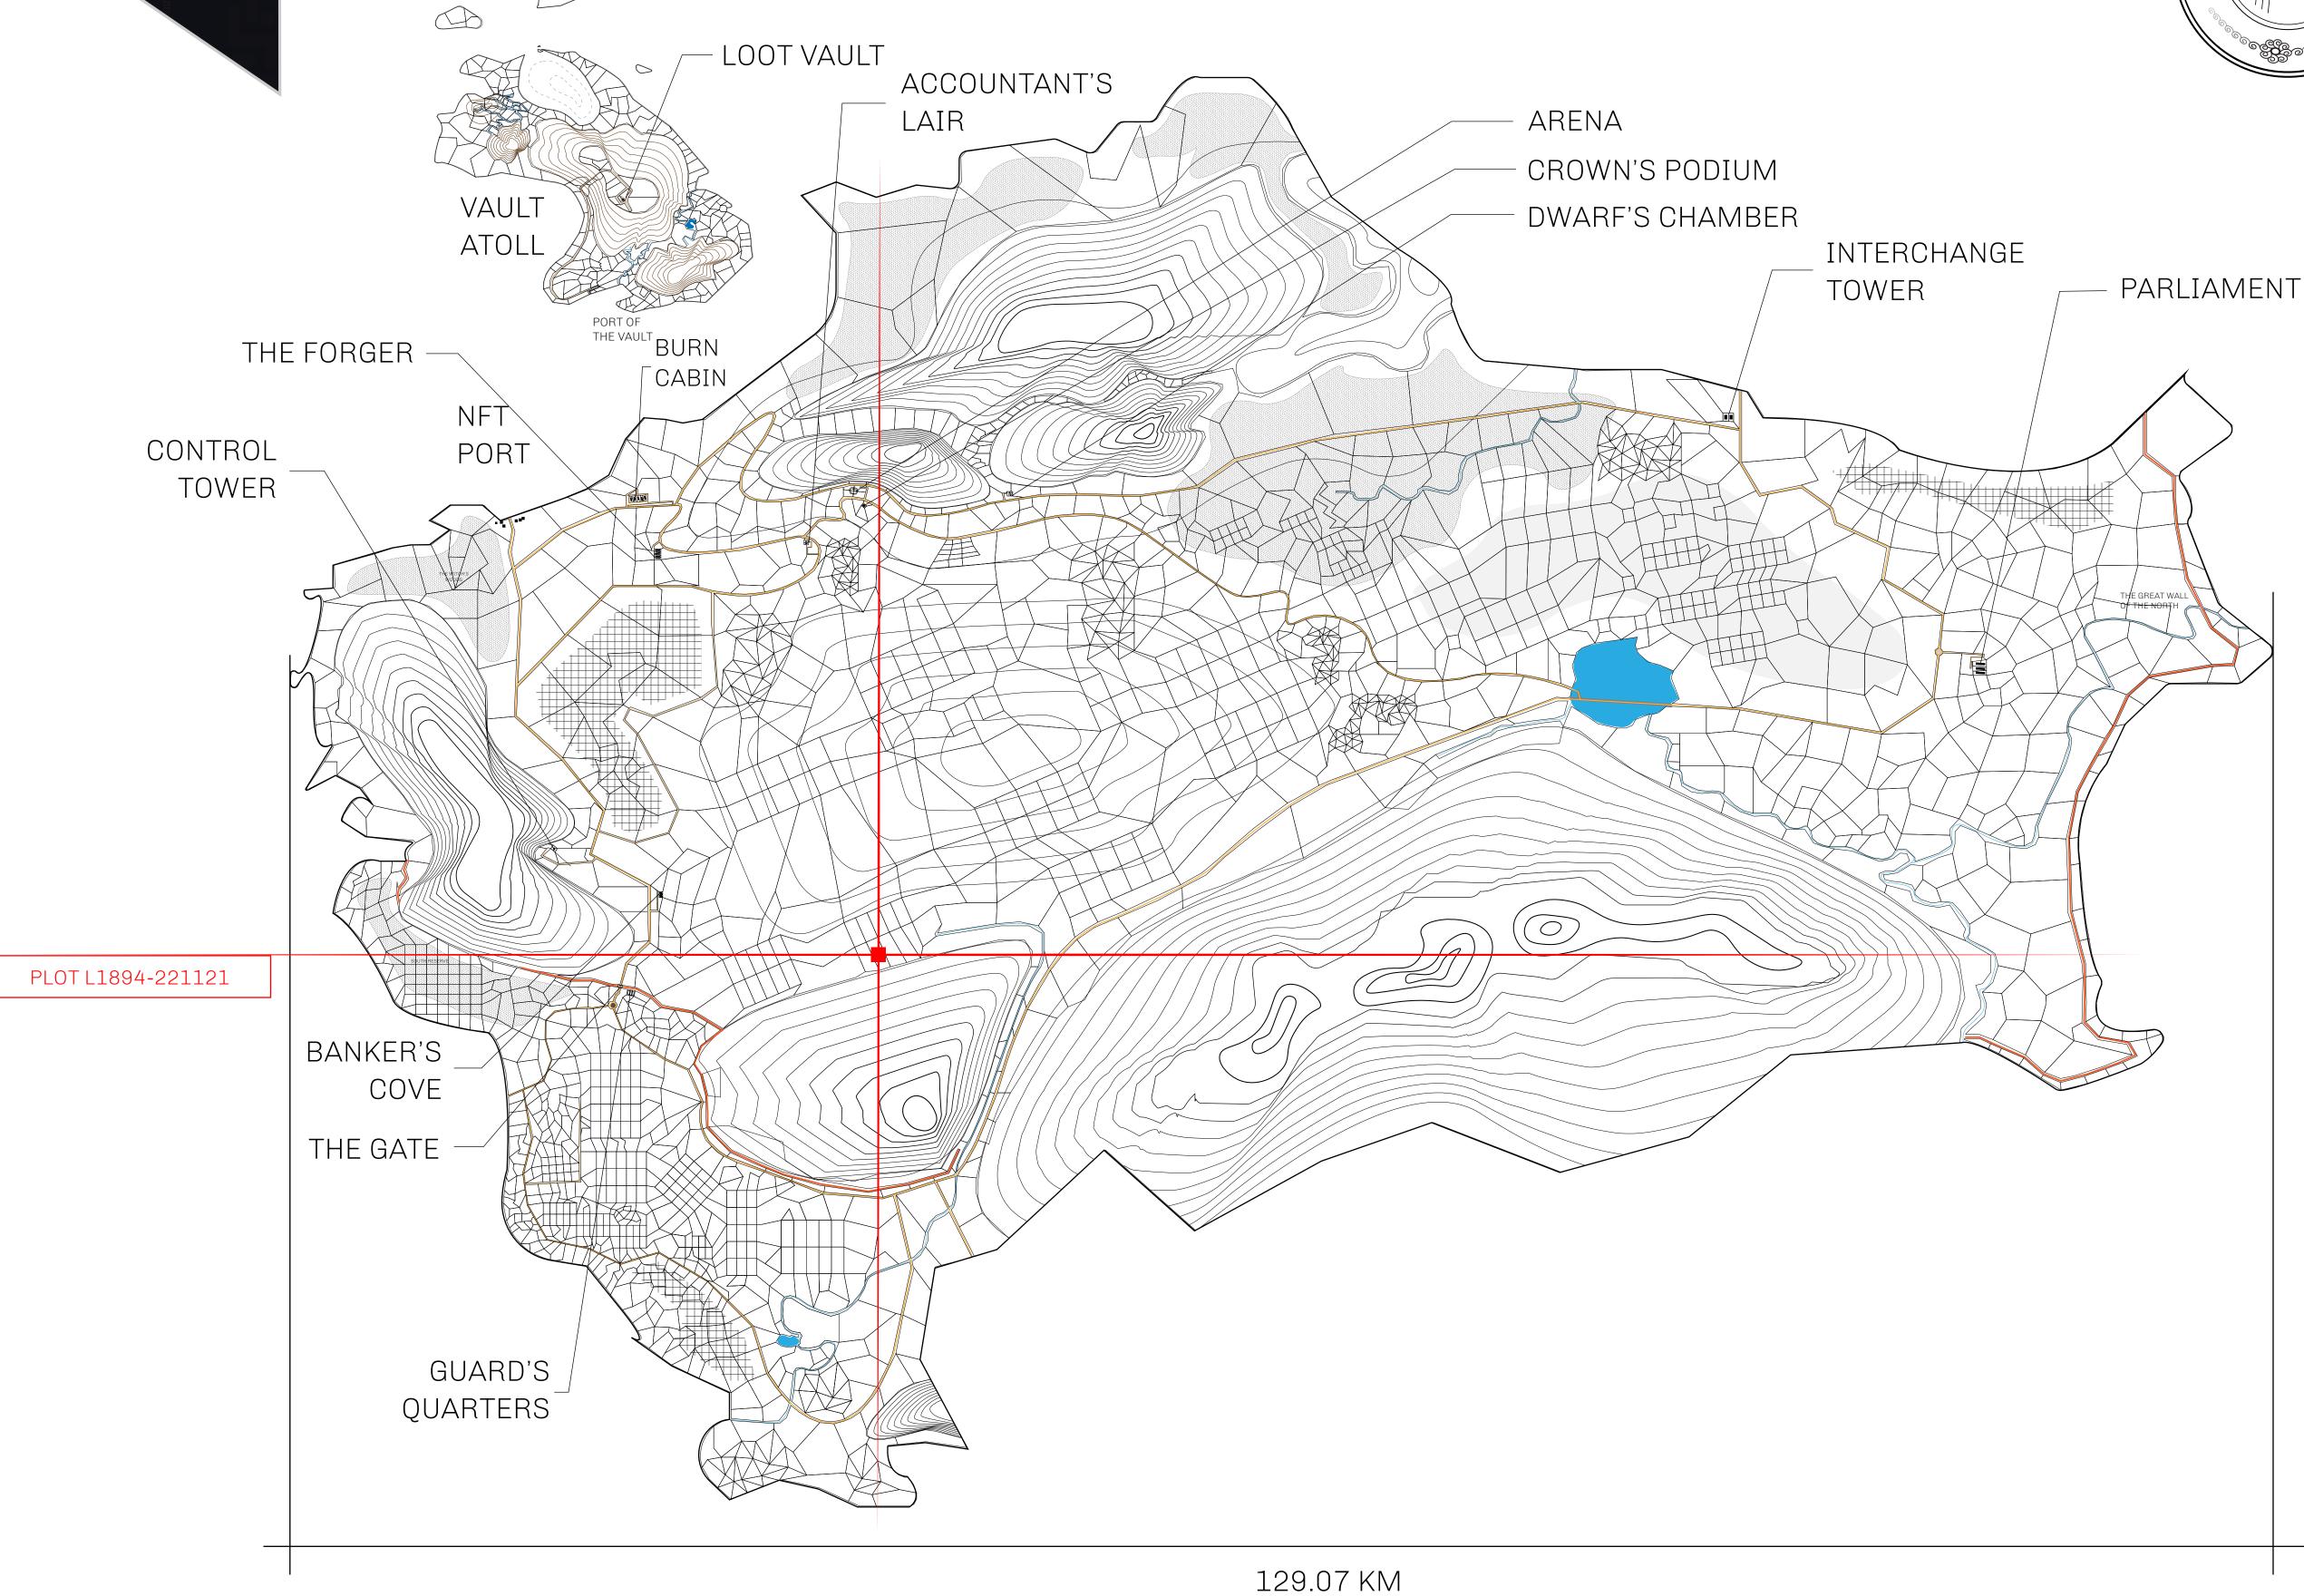

## GEOGRAPHY

COASTLINE 462.64 KM (287.47 MILES)

BORDERS OCEAN, ROYAUME DE SATOSHI, X BY SL & TERRITORIO LTT ST

HIGHEST POINT MOUNT ARES +8120 M

LOWEST POINT NFT PORT 0 M

PLOTS 2284 SCALE 1:50000

## H.M. LNFT Land Registry

L1894-221121

TITLE NUMBER

ADMINISTRATIVE AREA

THE GREAT EMPIRE

ISSUED 22 November 2021

SCALE 1/50000

OWNER ENTITLEMENT