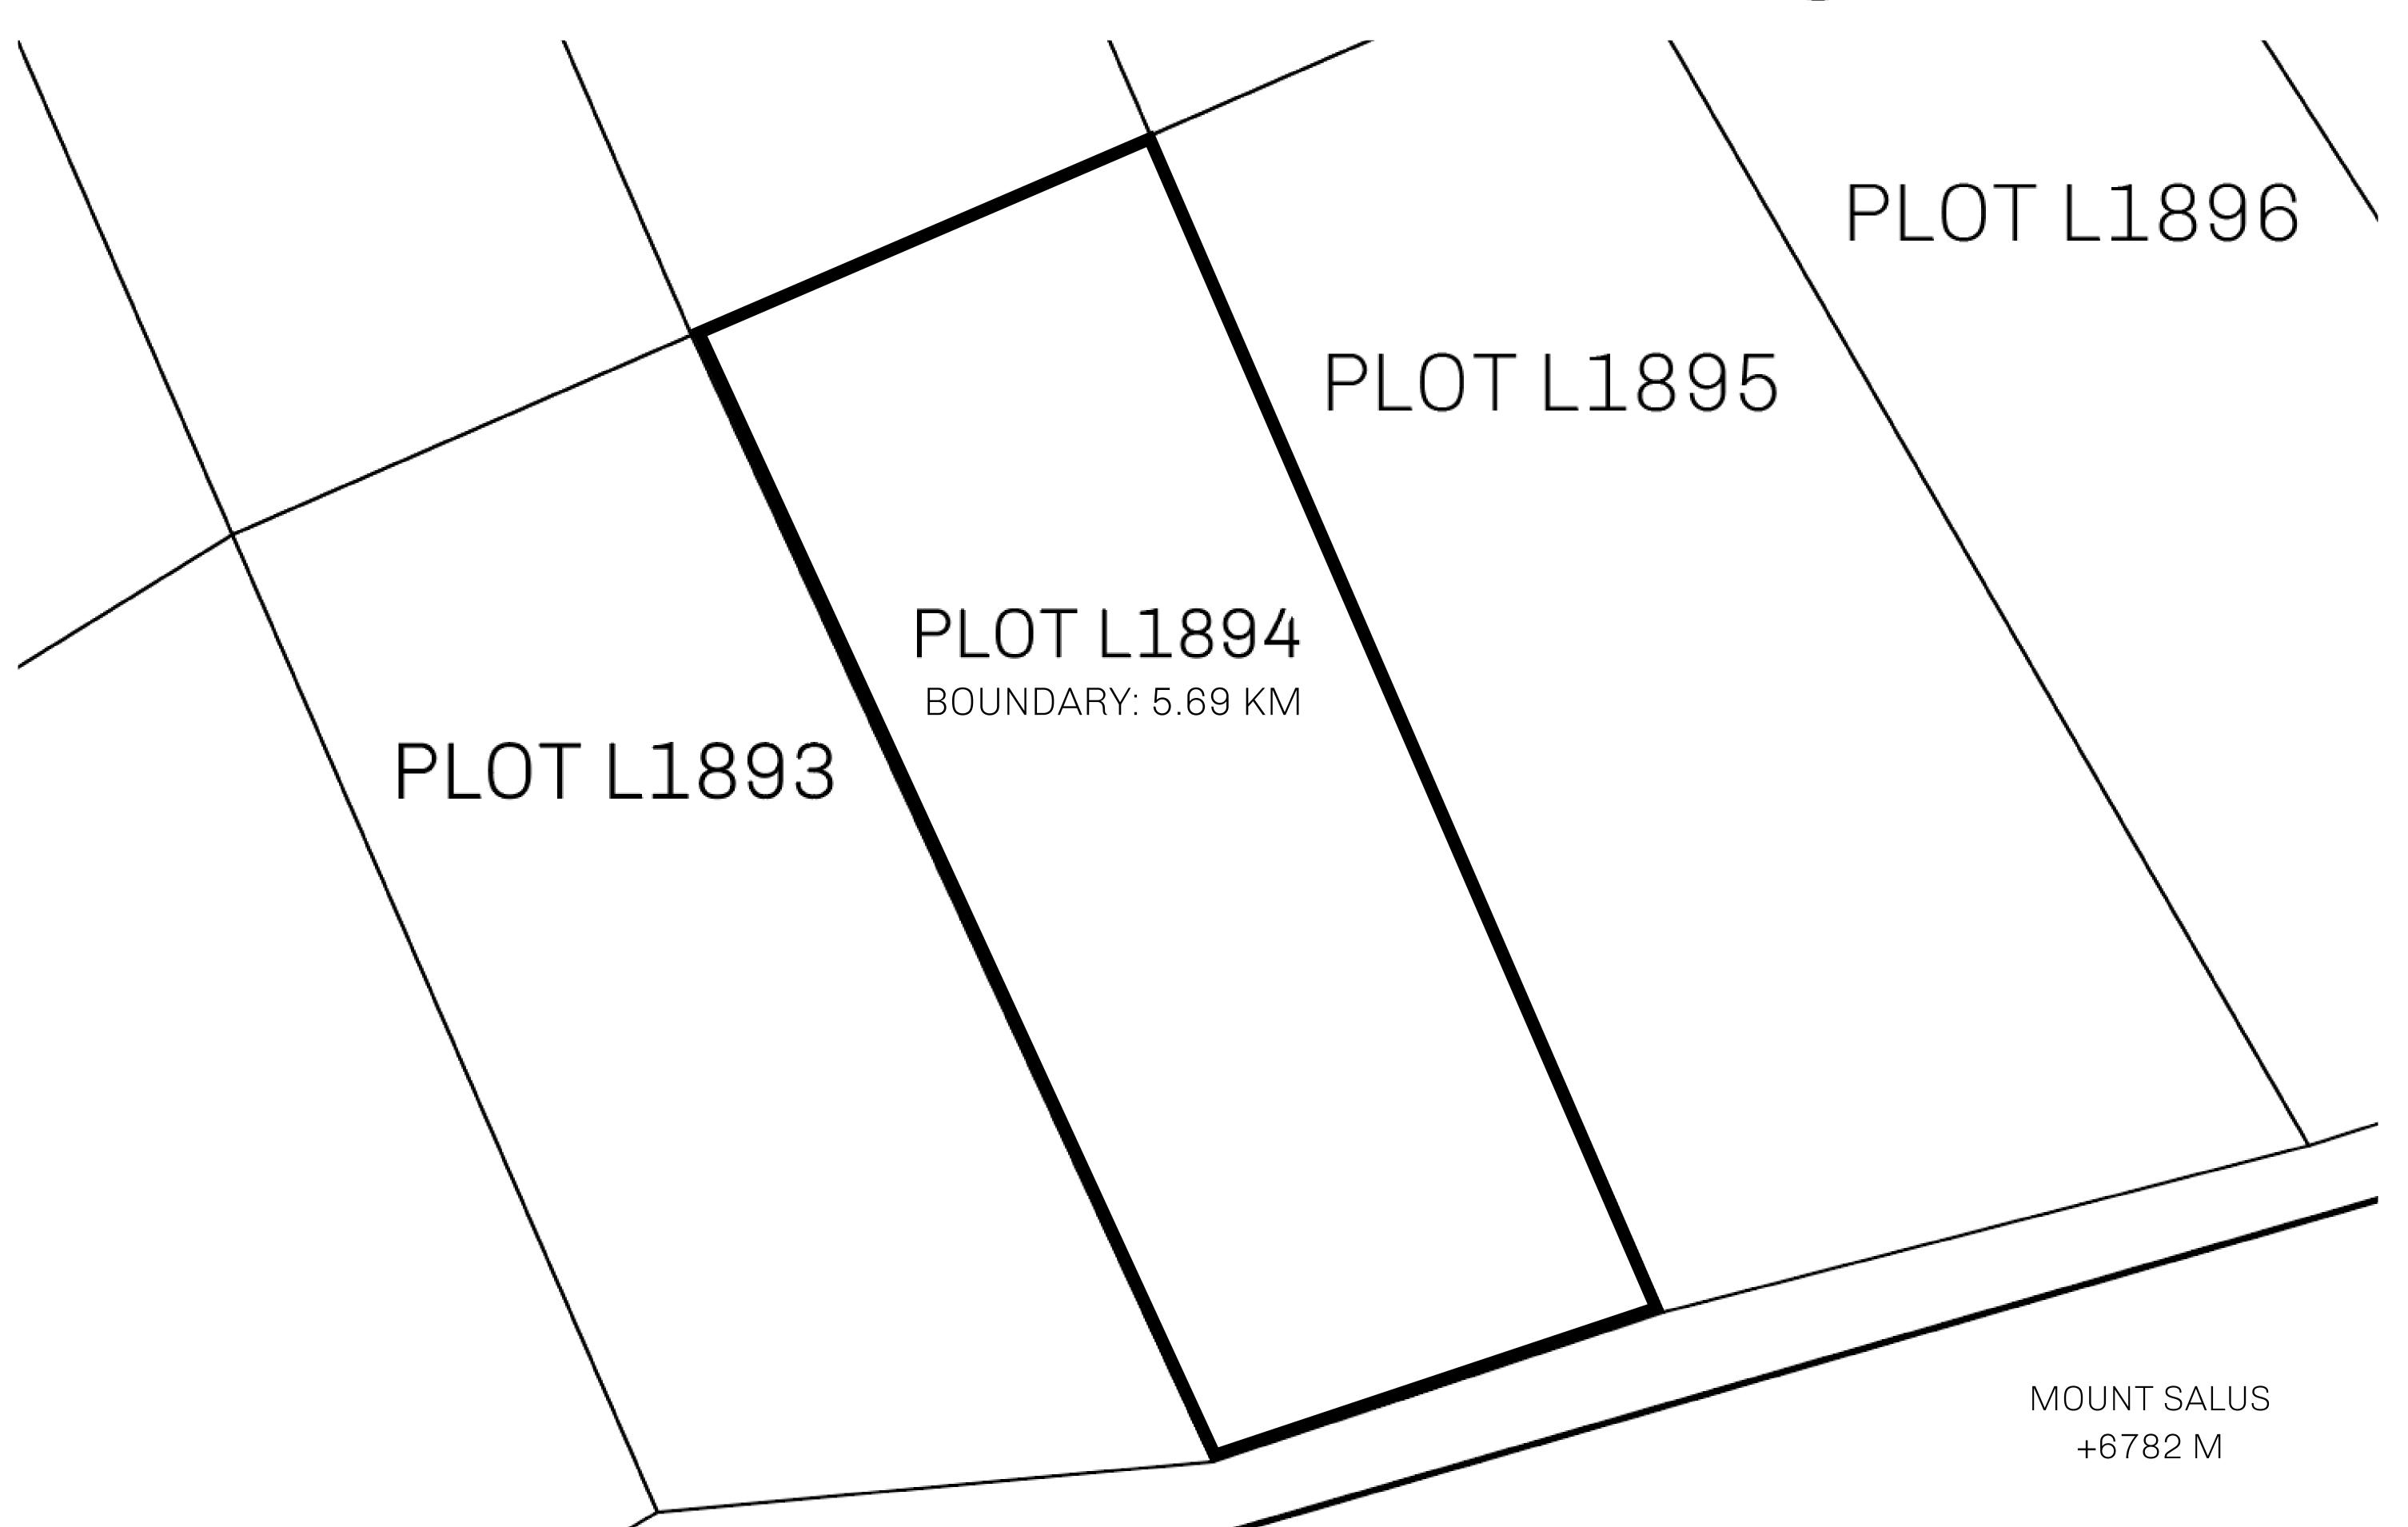

## H.M. LNFT Land Registry

L1894-221121

TITLE NUMBER

ADMINISTRATIVE AREA

THE GREAT EMPIRE

ISSUED 22 November 2021

SCALE 1/50000

OWNER ENTITLEMENT

Type W-GE: Share of 0.3% of all BUN sales based on number of NFT Stories minted

(rewarded in Credits); Mint 4 NFT Stories