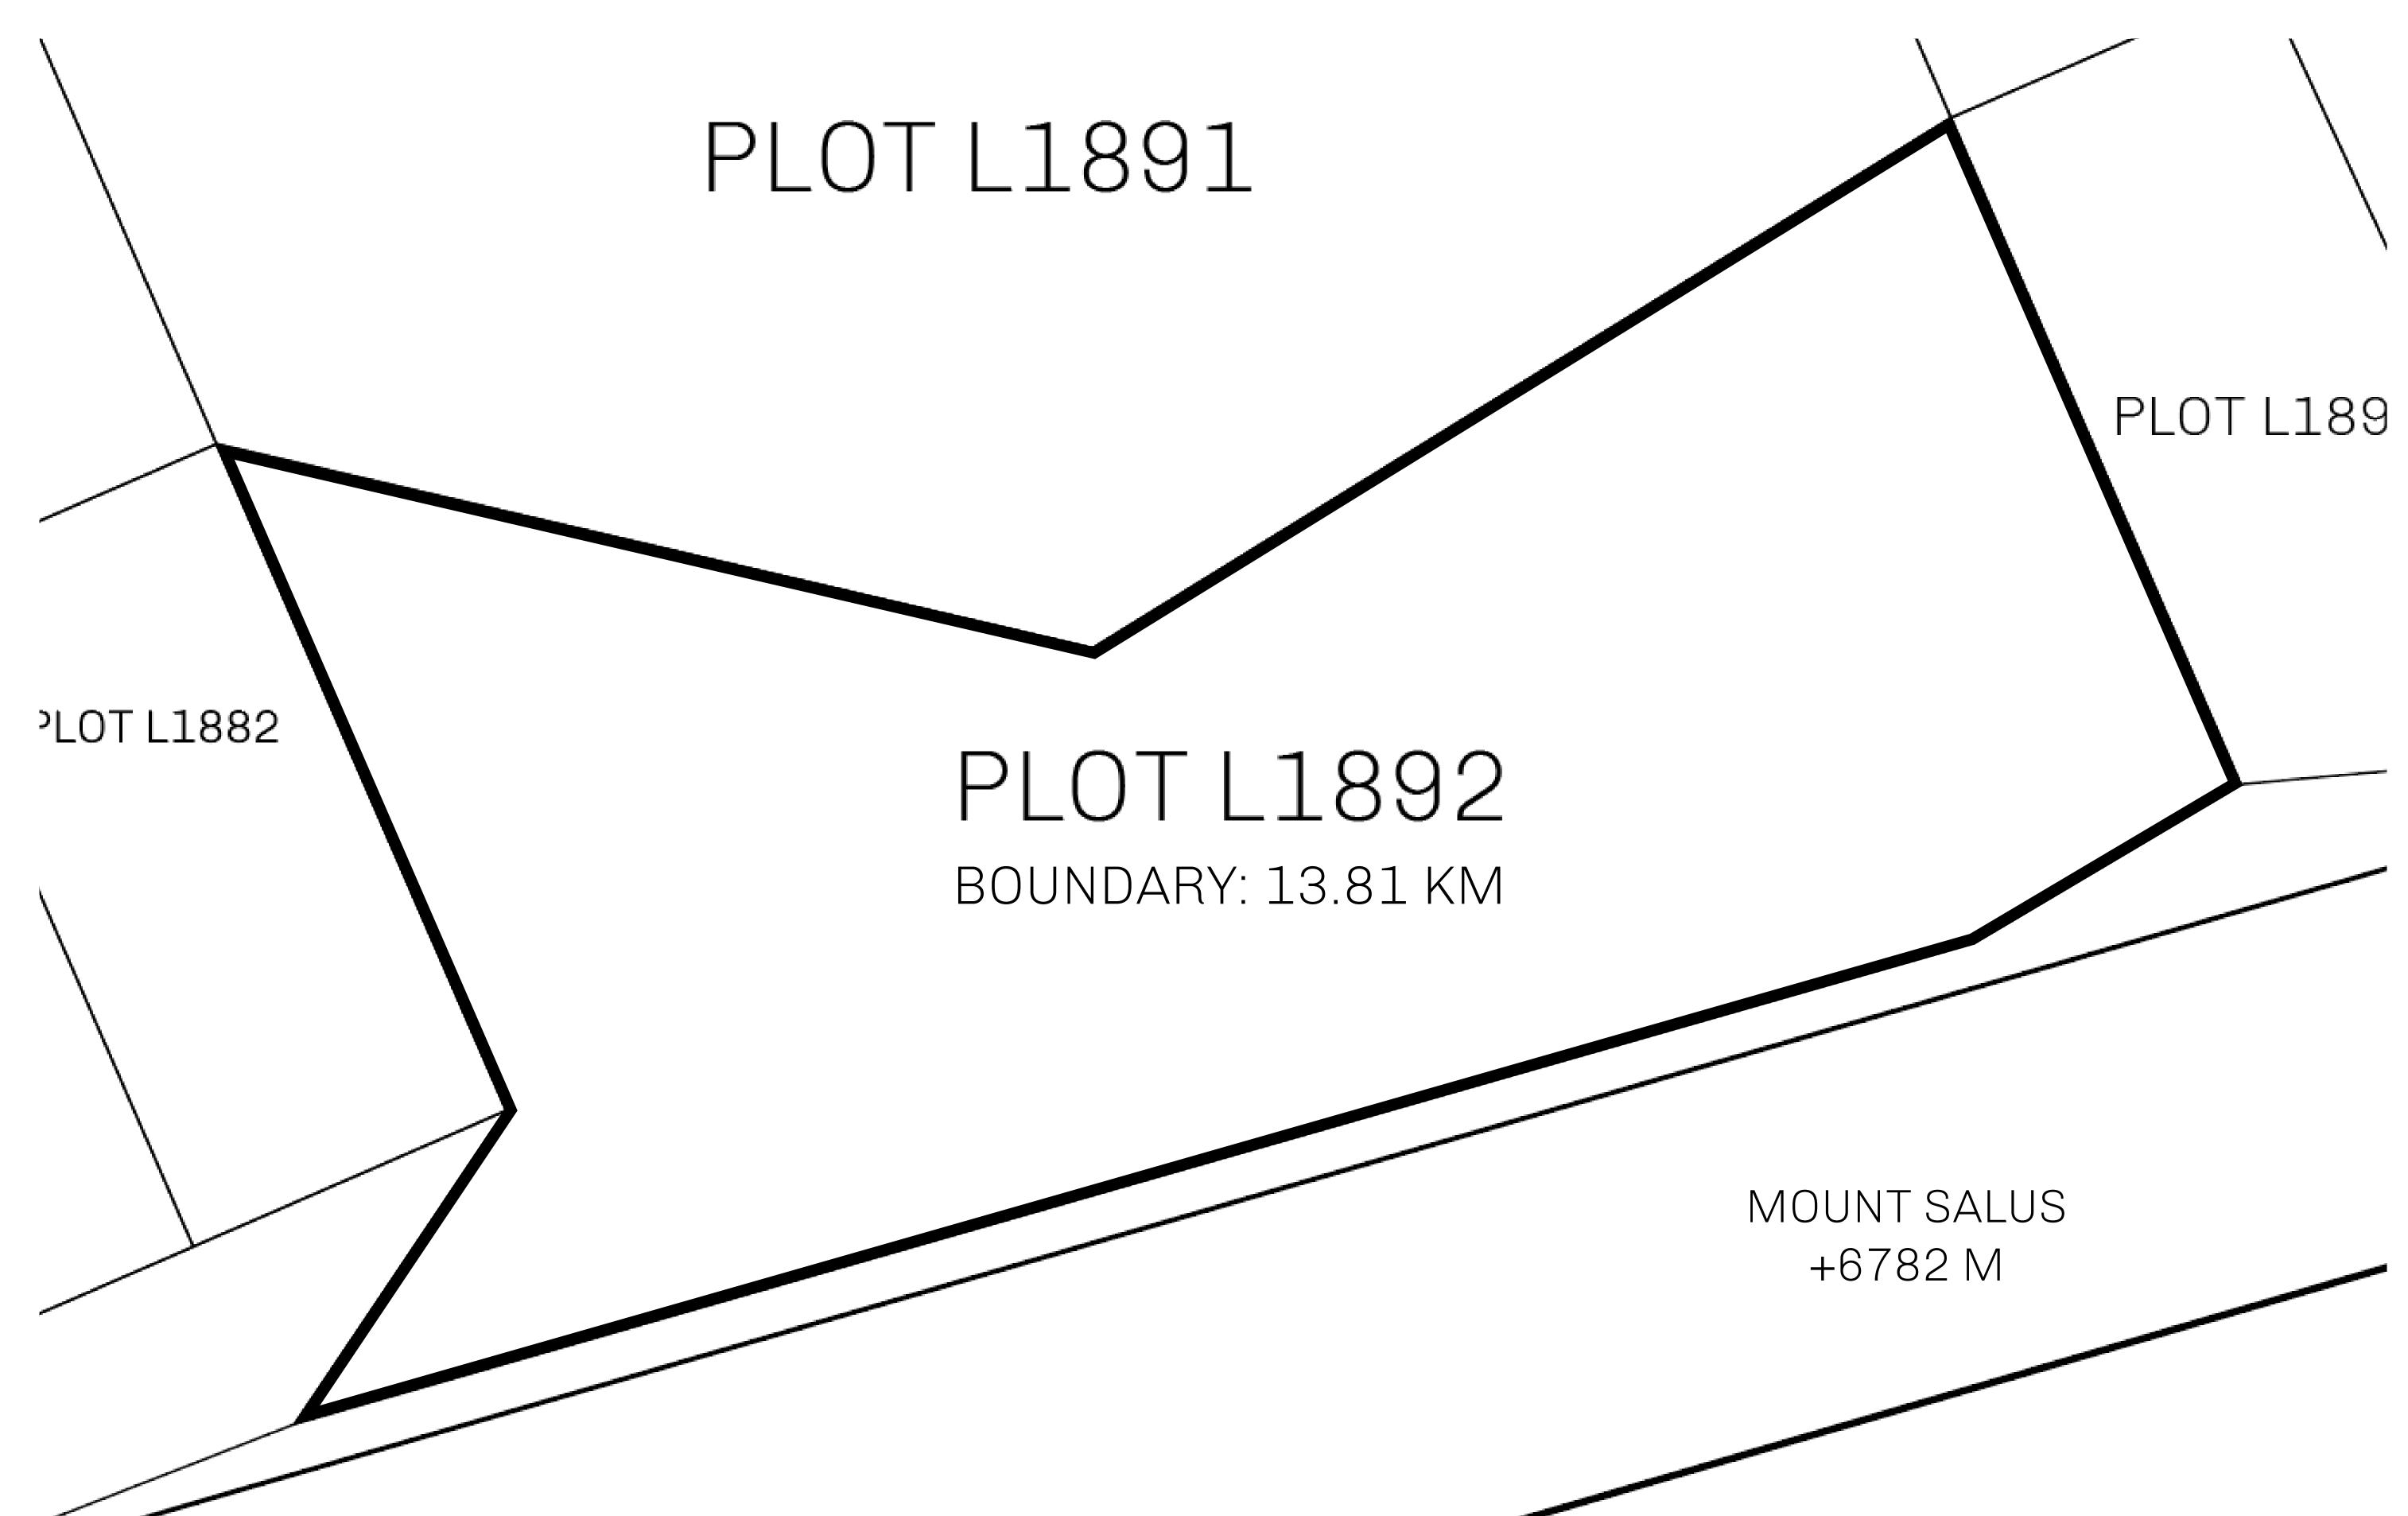

## **GEOGRAPHY**

COASTLINE 462.64 KM (287.47 MILES)

BORDERS OCEAN, ROYAUME DE SATOSHI, X BY SL & TERRITORIO LTT ST

HIGHEST POINT MOUNT ARES +8120 M

LOWEST POINT NFT PORT 0 M

PLOTS 2284 SCALE 1:50000

## H.M. LNFT Land Registry

TITLE NUMBER

L1892-221121

ADMINISTRATIVE AREA

THE GREAT EMPIRE

ISSUED 22 November 2021

SCALE 1/50000

OWNER ENTITLEMENT