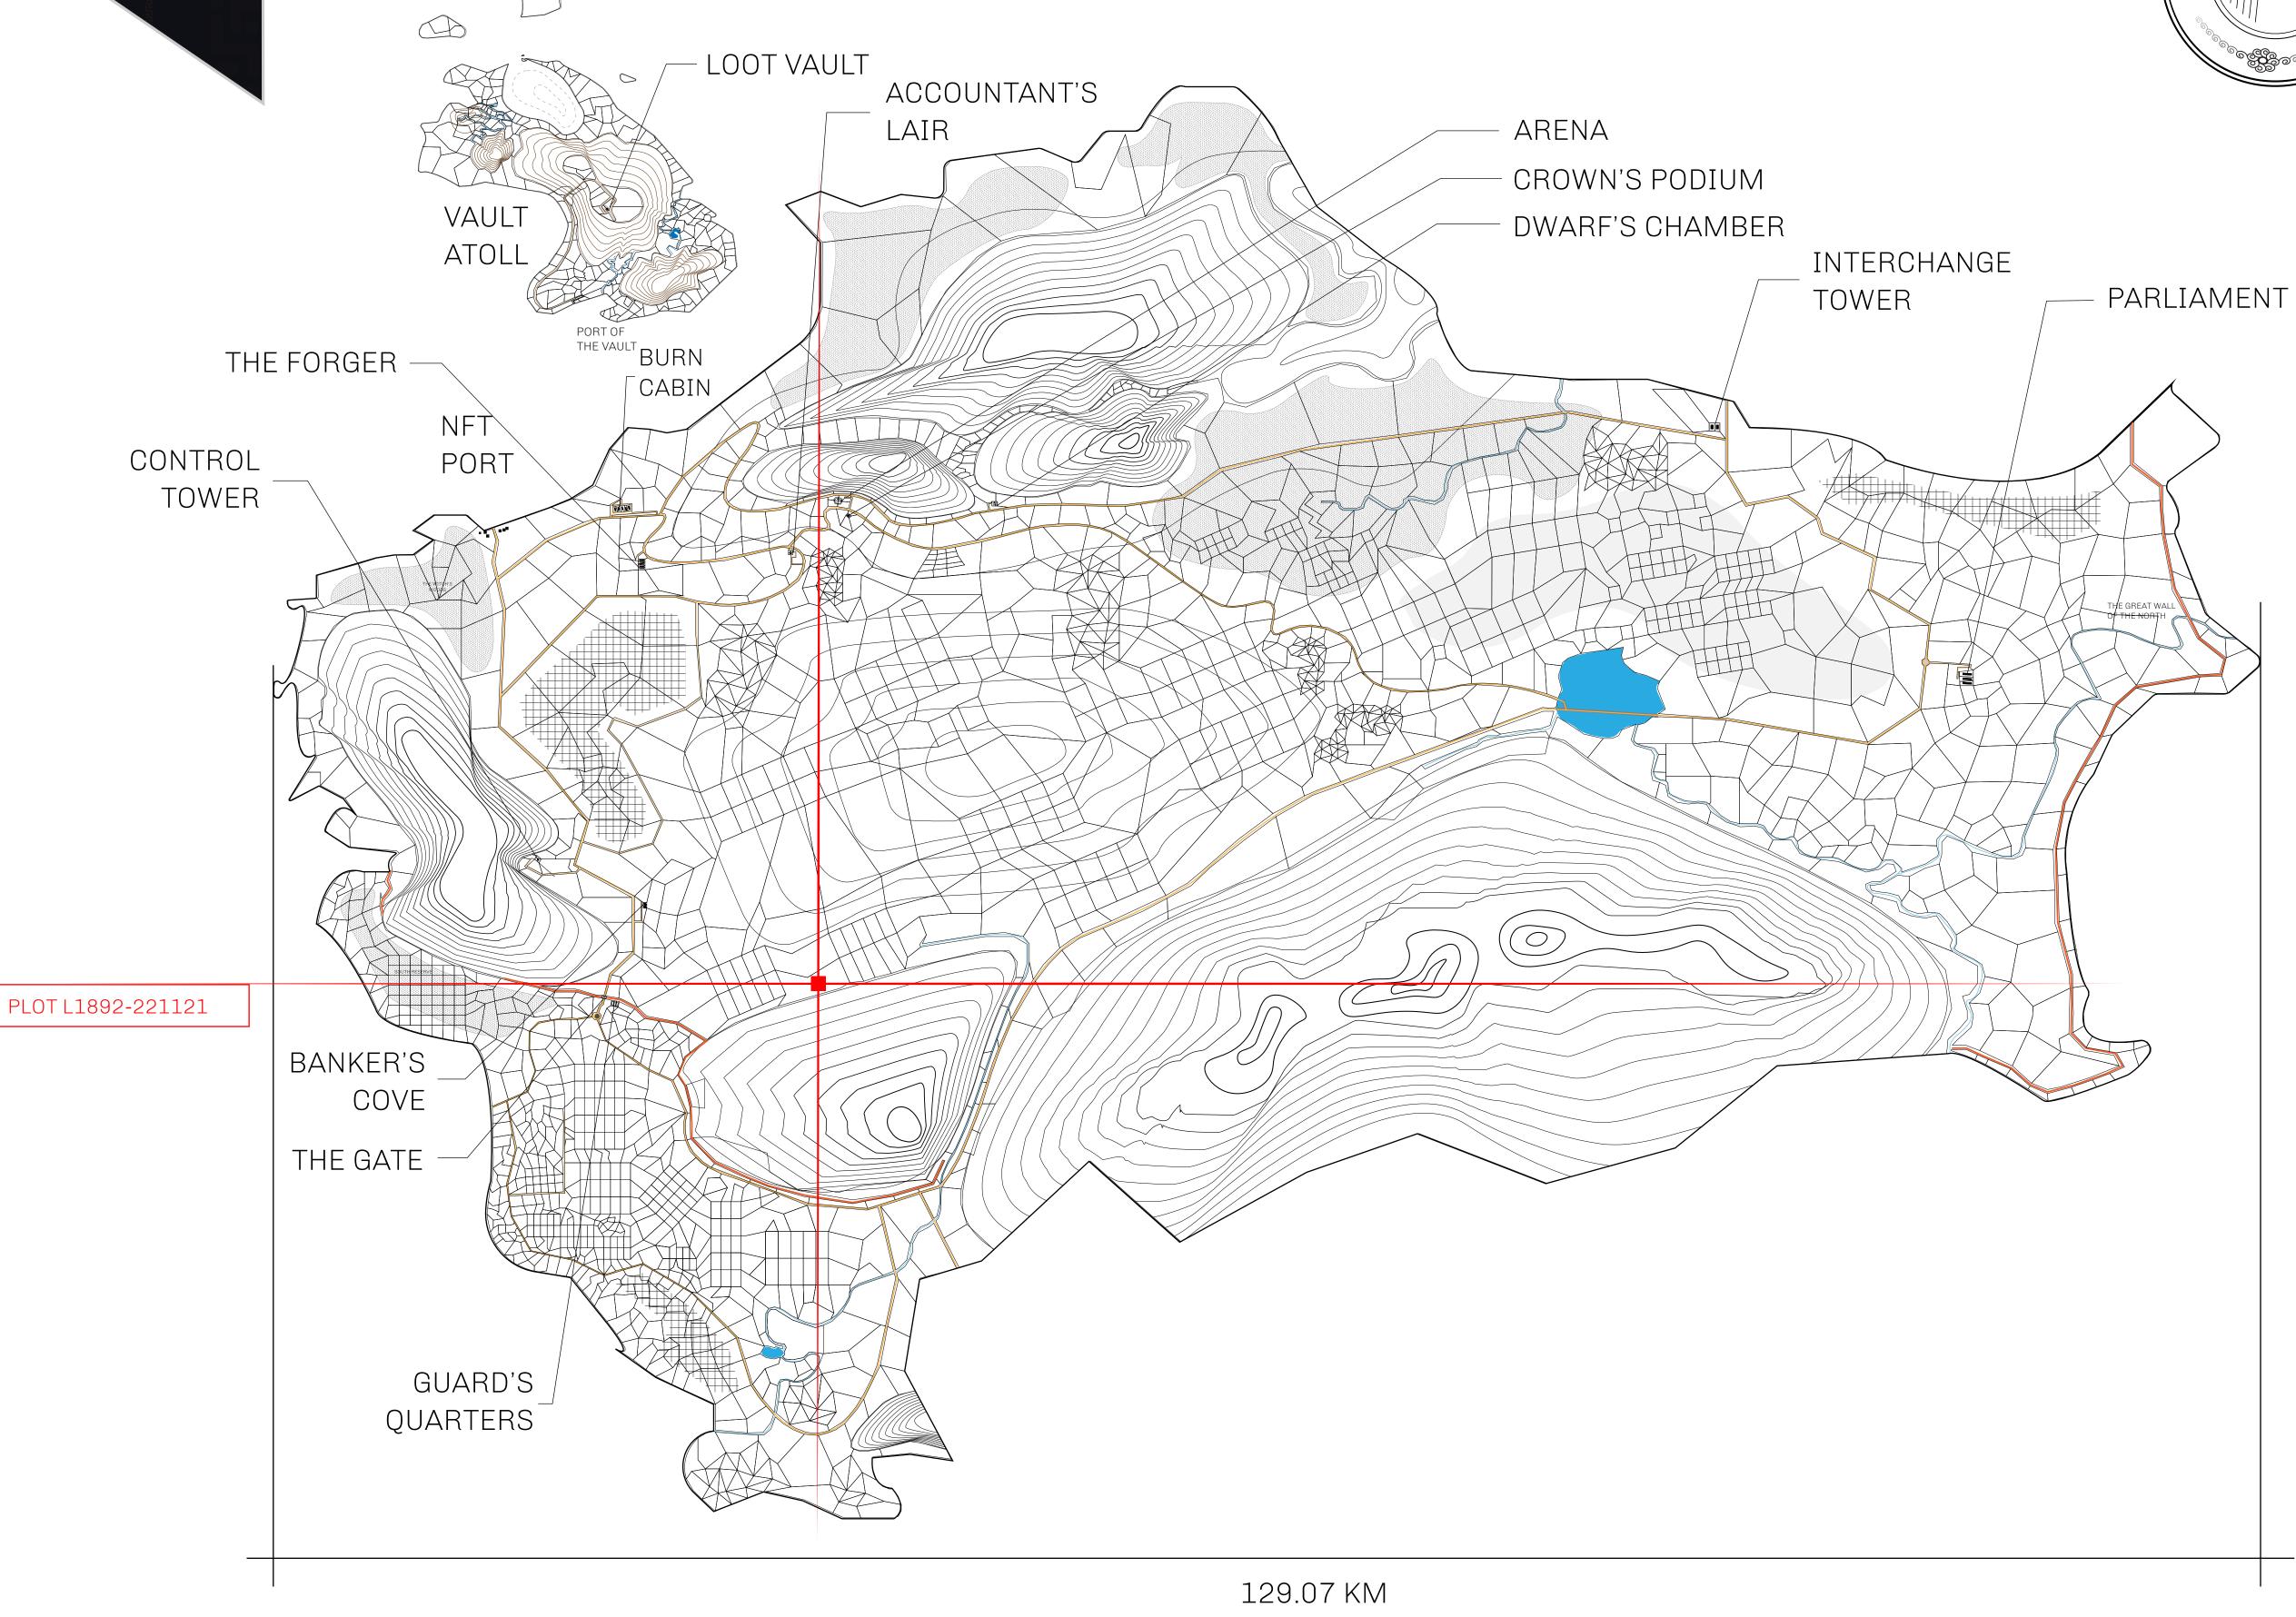

## **GEOGRAPHY**

COASTLINE 462.64 KM (287.47 MILES)

BORDERS OCEAN, ROYAUME DE SATOSHI, X BY SL & TERRITORIO LTT ST

HIGHEST POINT MOUNT ARES +8120 M

LOWEST POINT NFT PORT 0 M

PLOTS 2284 SCALE 1:50000

## H.M. LNFT Land Registry

TITLE NUMBER

L1892-221121

ADMINISTRATIVE AREA

THE GREAT EMPIRE

ISSUED 22 November 2021

SCALE 1/50000

OWNER ENTITLEMENT