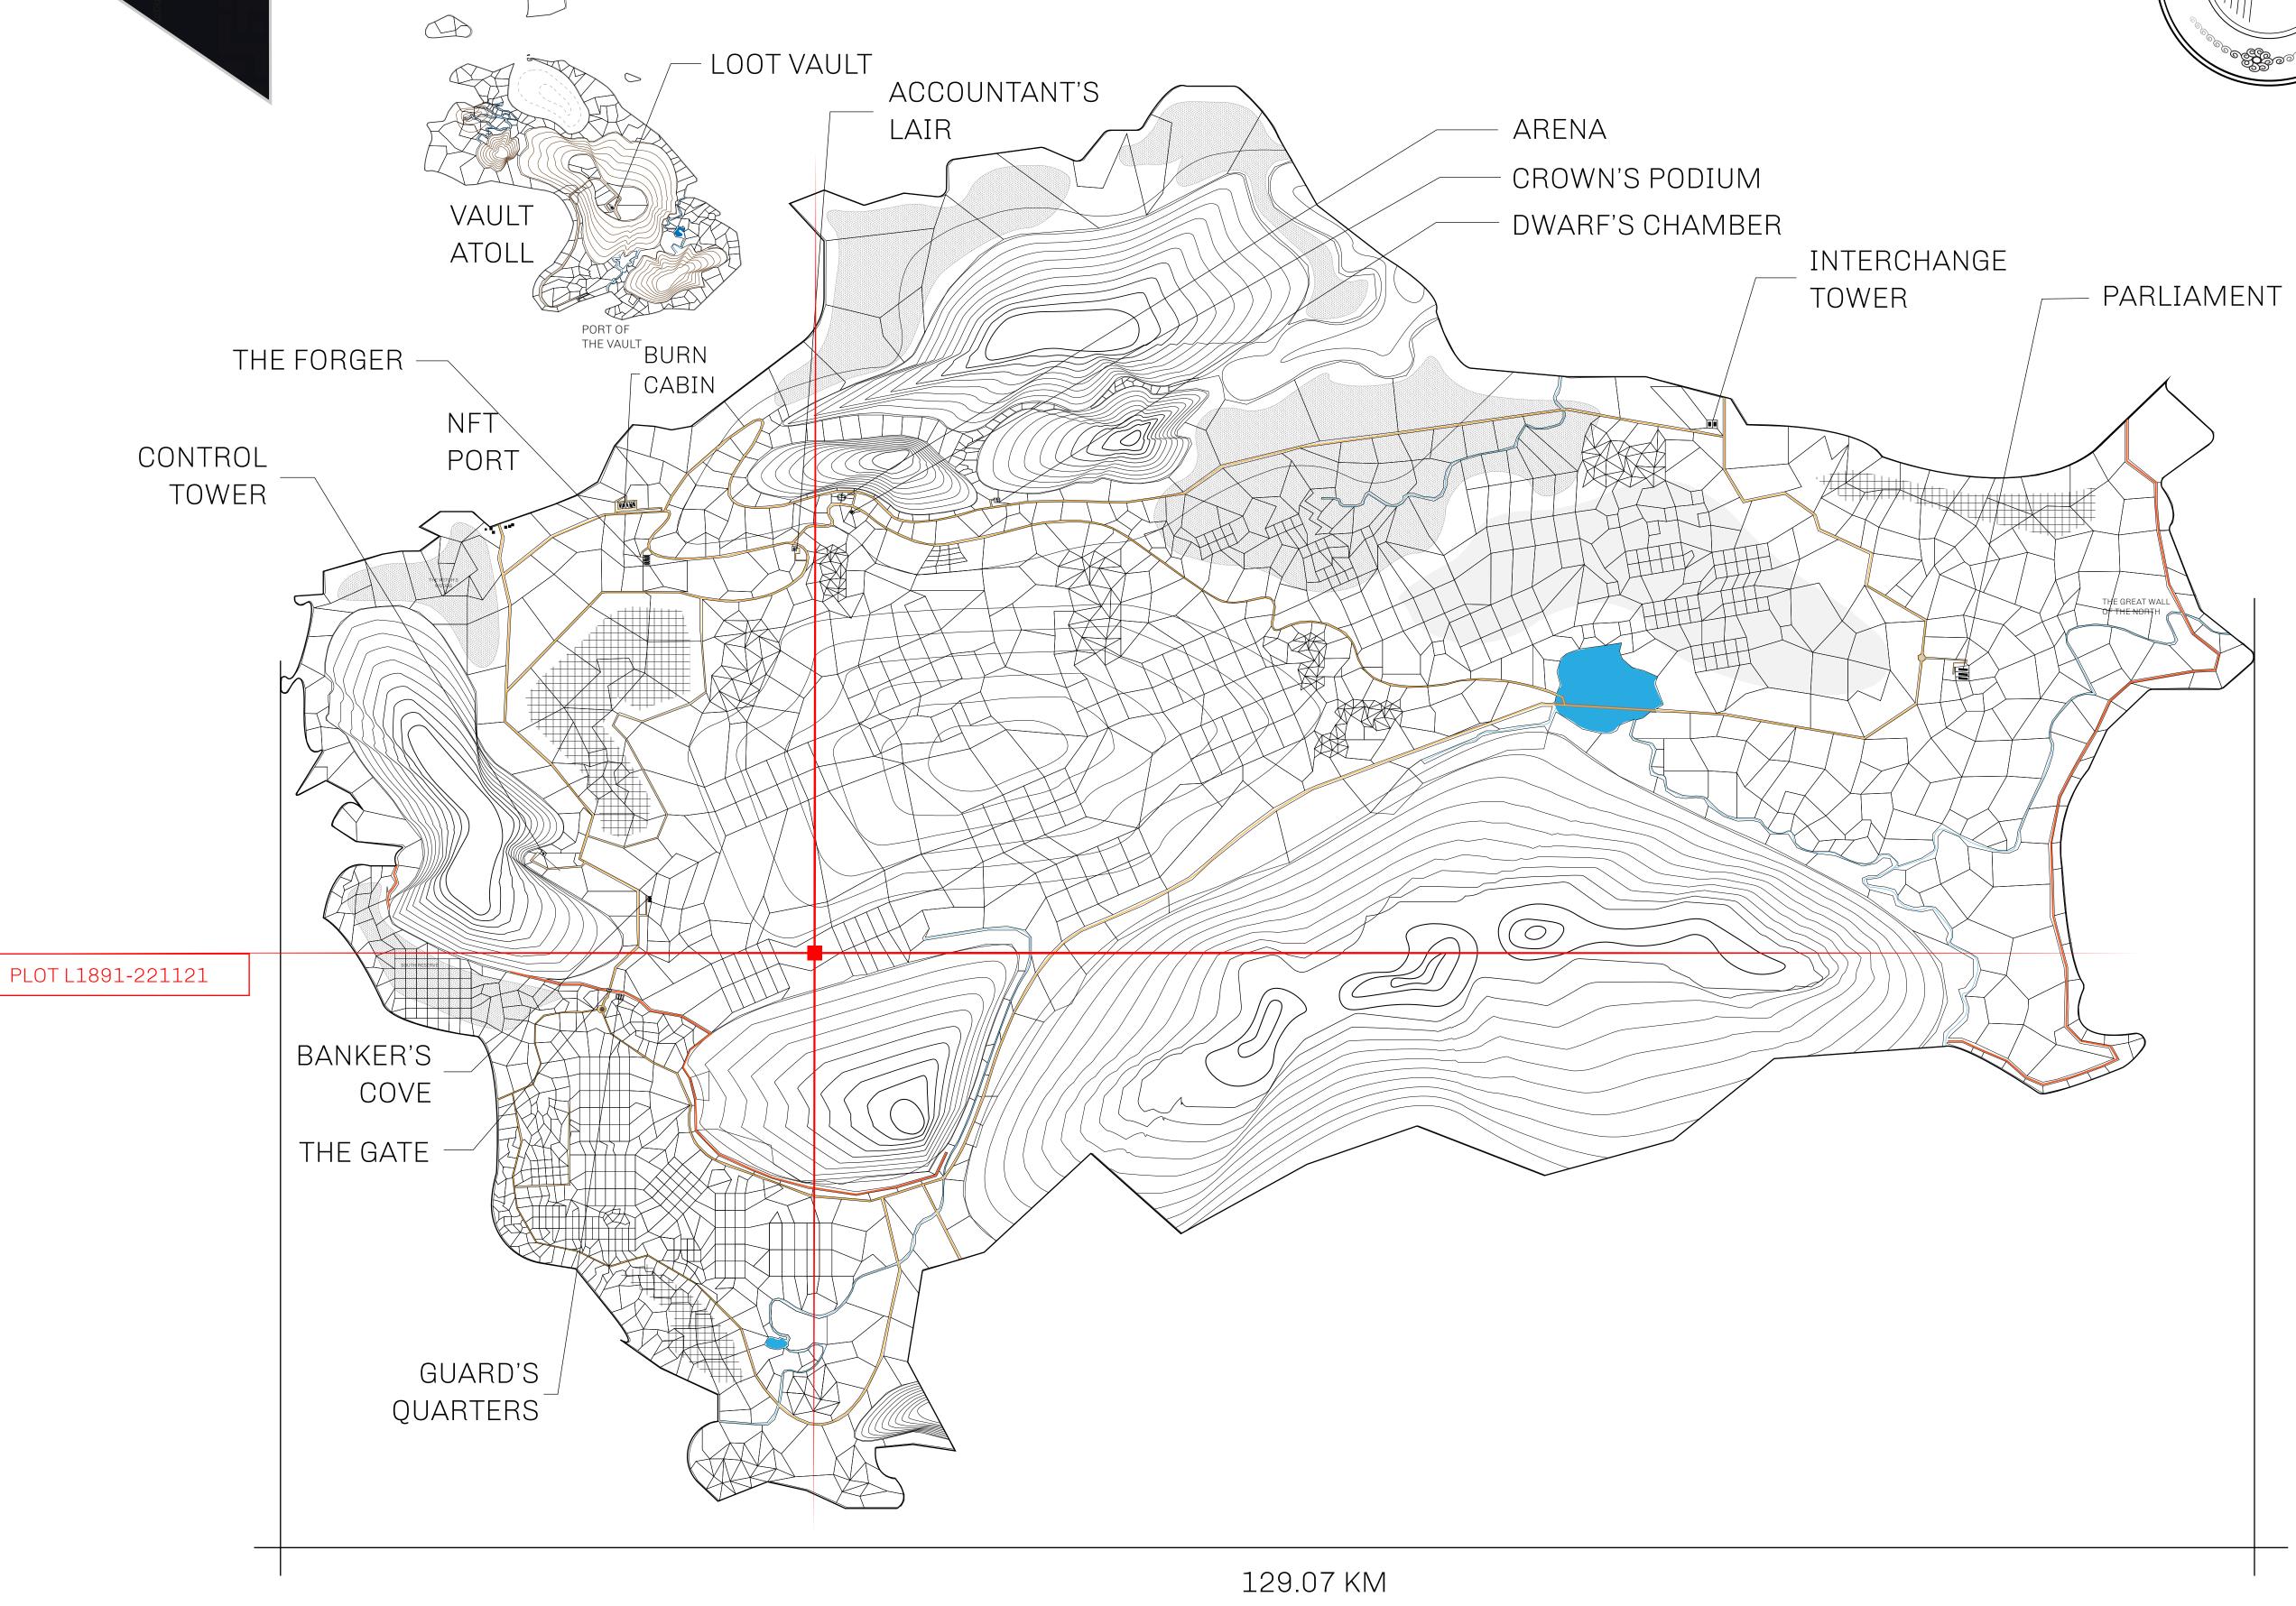

## **GEOGRAPHY**

COASTLINE 462.64 KM (287.47 MILES)

BORDERS OCEAN, ROYAUME DE SATOSHI, X BY SL & TERRITORIO LTT ST

HIGHEST POINT MOUNT ARES +8120 M

LOWEST POINT NFT PORT 0 M

PLOTS 2284 SCALE 1:50000

## H.M. LNFT Land Registry

TITLE NUMBER

L1891-221121

ADMINISTRATIVE AREA

THE GREAT EMPIRE

ISSUED 22 November 2021

SCALE 1/50000

OWNER ENTITLEMENT