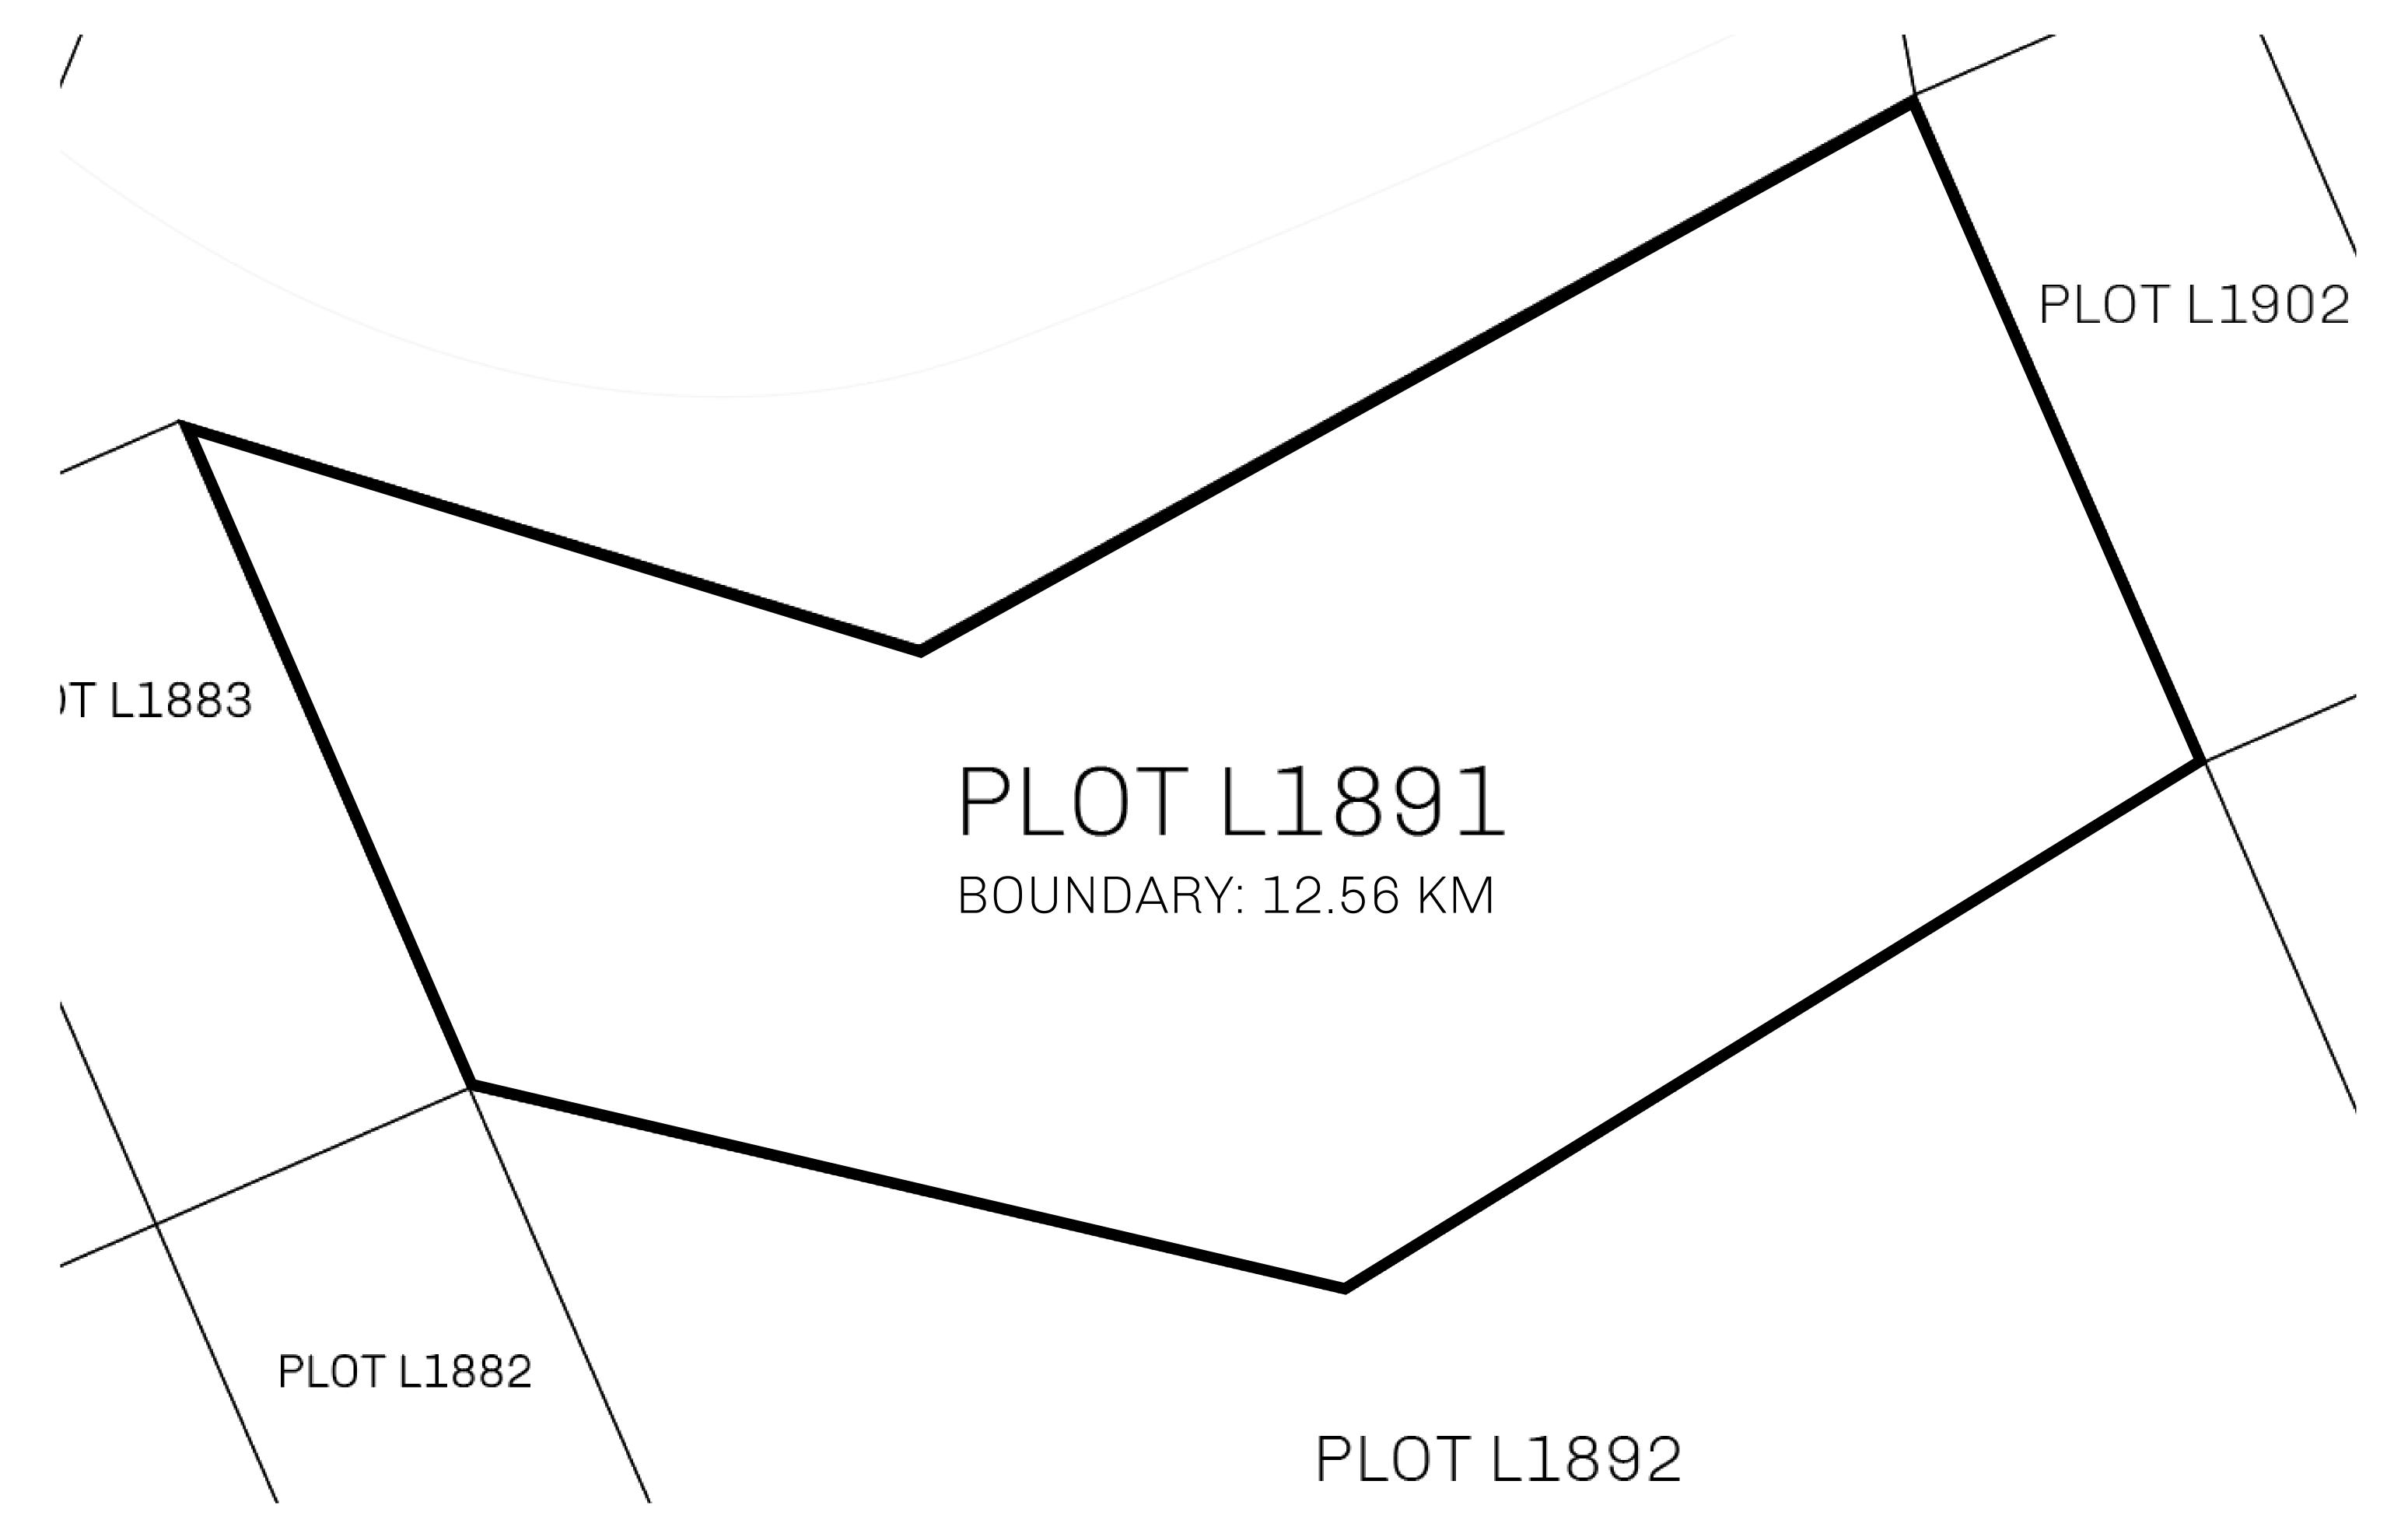

## **GEOGRAPHY**

COASTLINE 462.64 KM (287.47 MILES)

BORDERS OCEAN, ROYAUME DE SATOSHI, X BY SL & TERRITORIO LTT ST

HIGHEST POINT MOUNT ARES +8120 M

LOWEST POINT NFT PORT 0 M

PLOTS 2284 SCALE 1:50000

## H.M. LNFT Land Registry

TITLE NUMBER

L1891-221121

ADMINISTRATIVE AREA

THE GREAT EMPIRE

ISSUED 22 November 2021

SCALE 1/50000

OWNER ENTITLEMENT