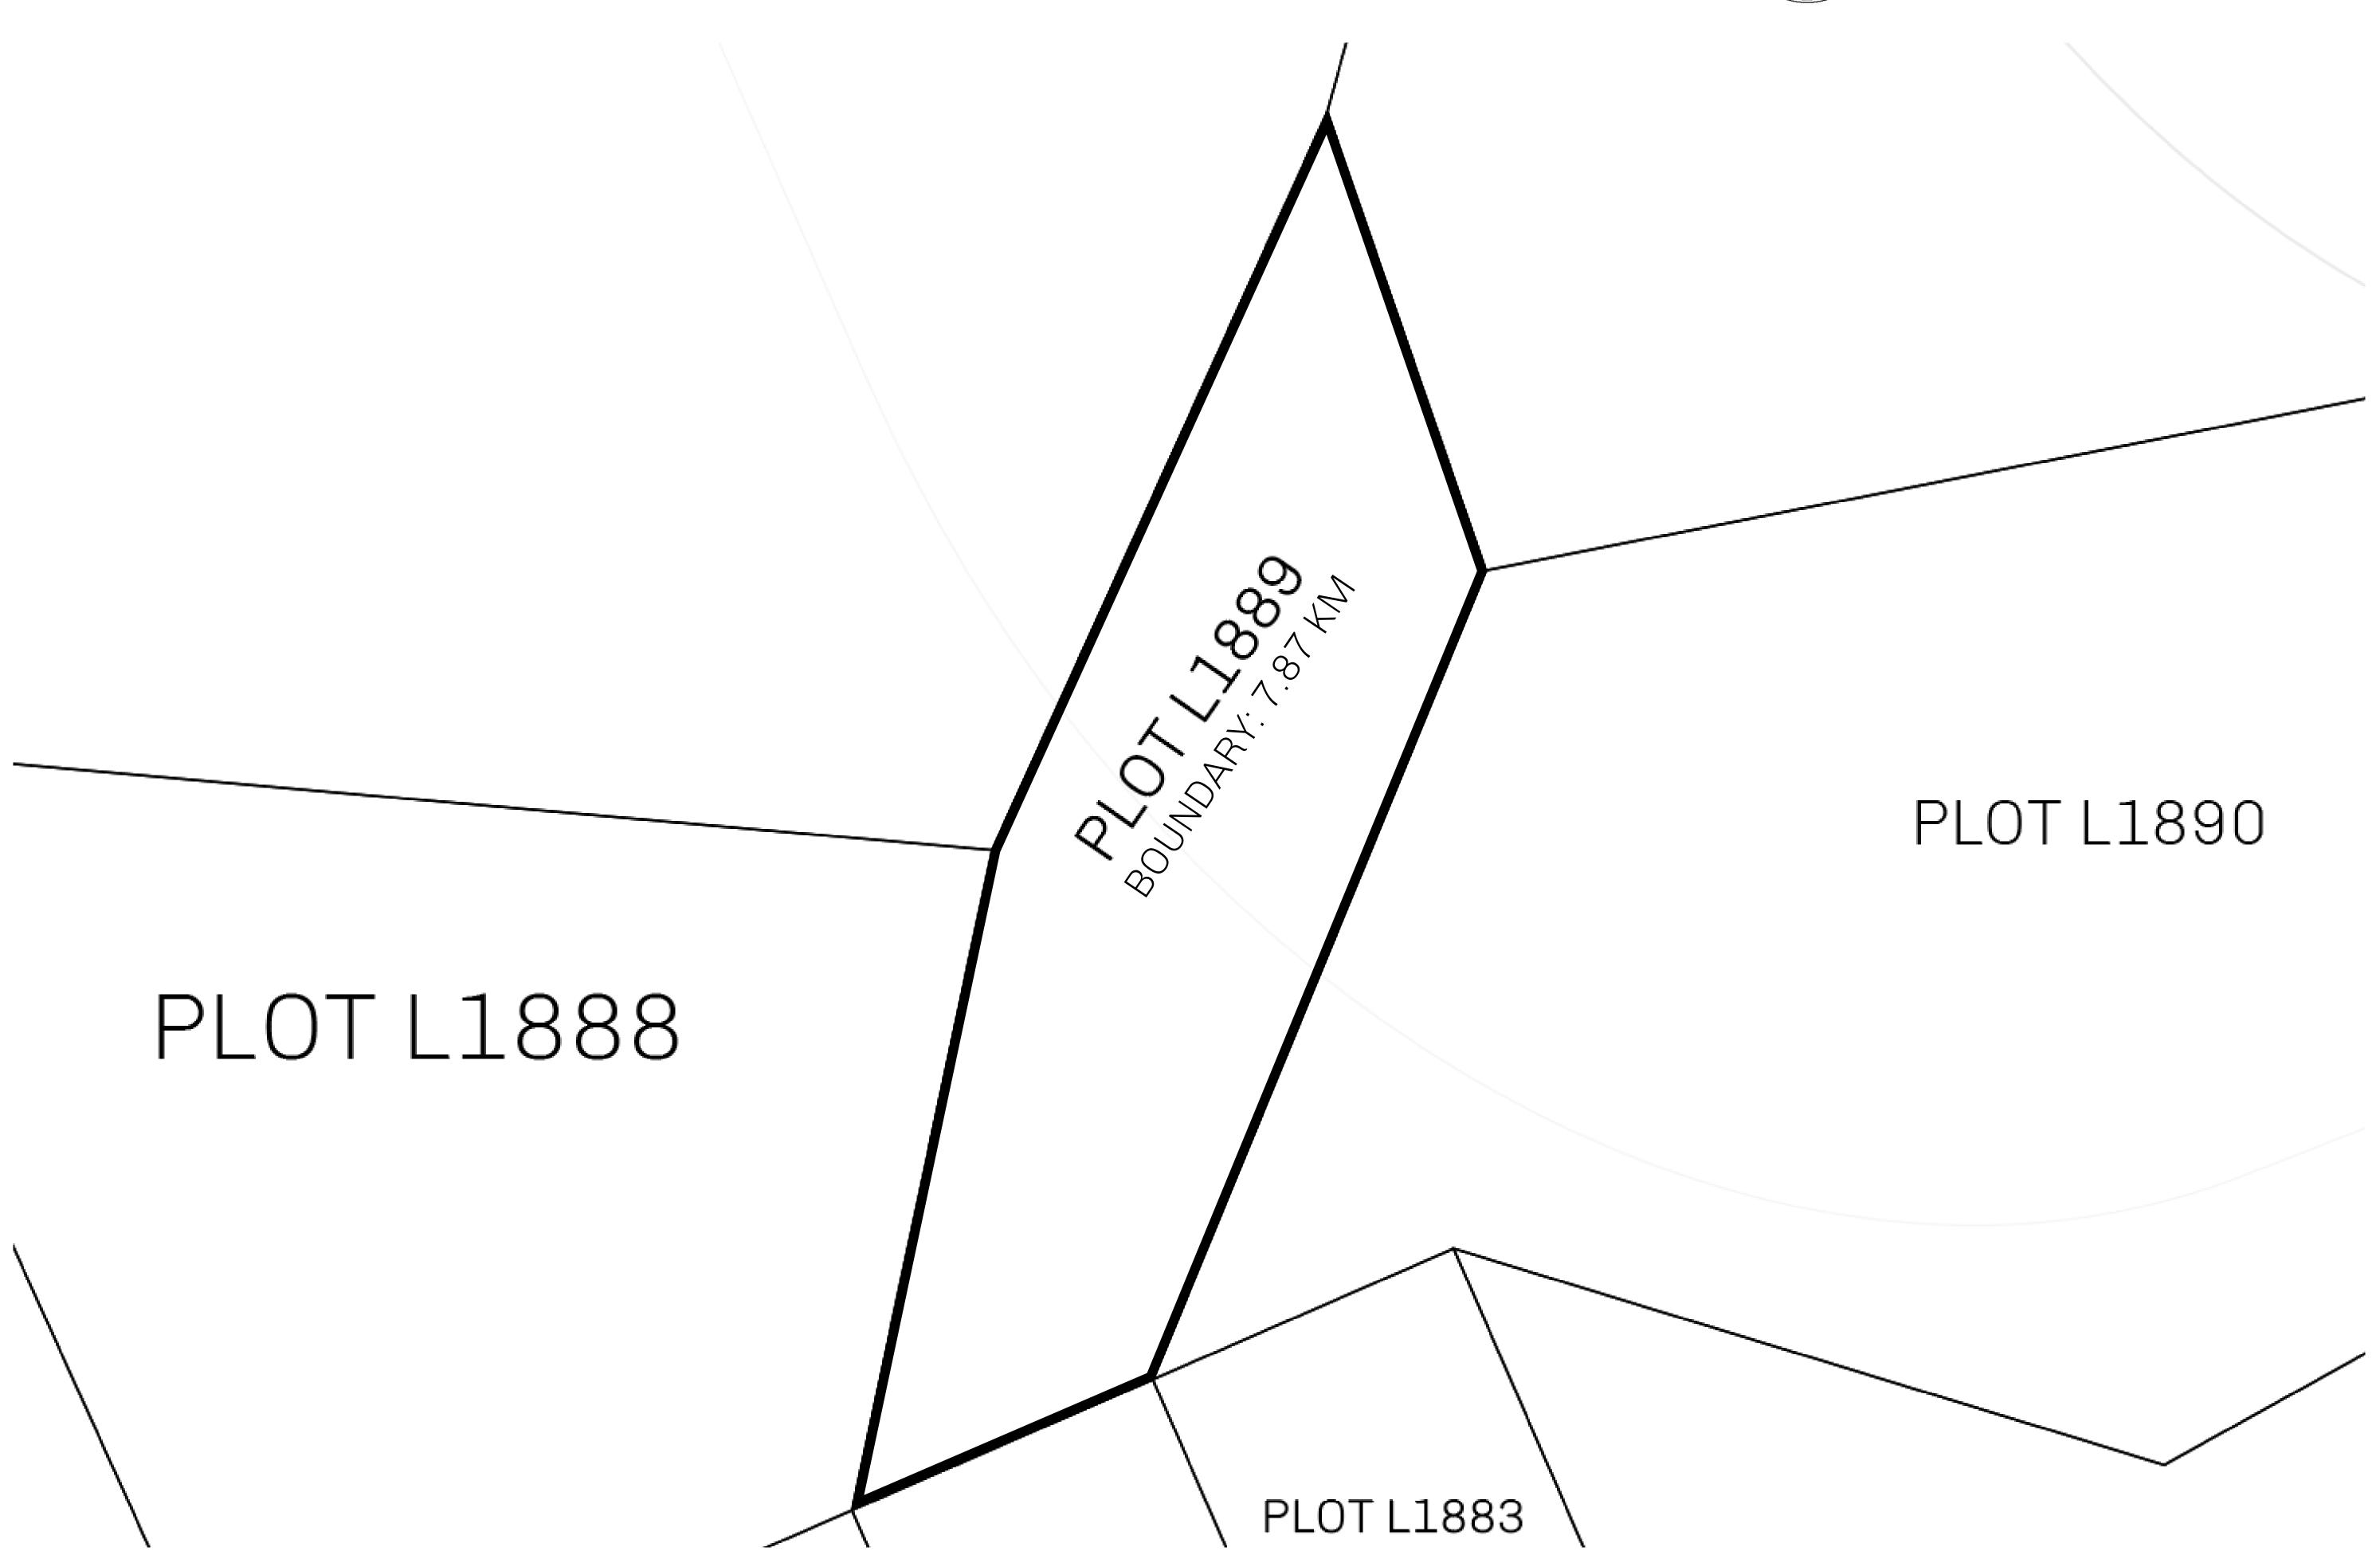

## **GEOGRAPHY**

COASTLINE 462.64 KM (287.47 MILES)

BORDERS OCEAN, ROYAUME DE SATOSHI, X BY SL & TERRITORIO LTT ST

HIGHEST POINT MOUNT ARES +8120 M

LOWEST POINT NFT PORT 0 M

PLOTS 2284 SCALE 1:50000

| H.M. LNFT Land Registry |                                                      | TITLE NUMBER  L1889-221121                      |             |               |
|-------------------------|------------------------------------------------------|-------------------------------------------------|-------------|---------------|
|                         |                                                      |                                                 |             |               |
| OWNER ENTITLEMENT       | Type W-GE: Share of 0.3% (rewarded in Credits); Mint | of all BUN sales based on numl<br>4 NFT Stories | er of NFT S | tories minted |