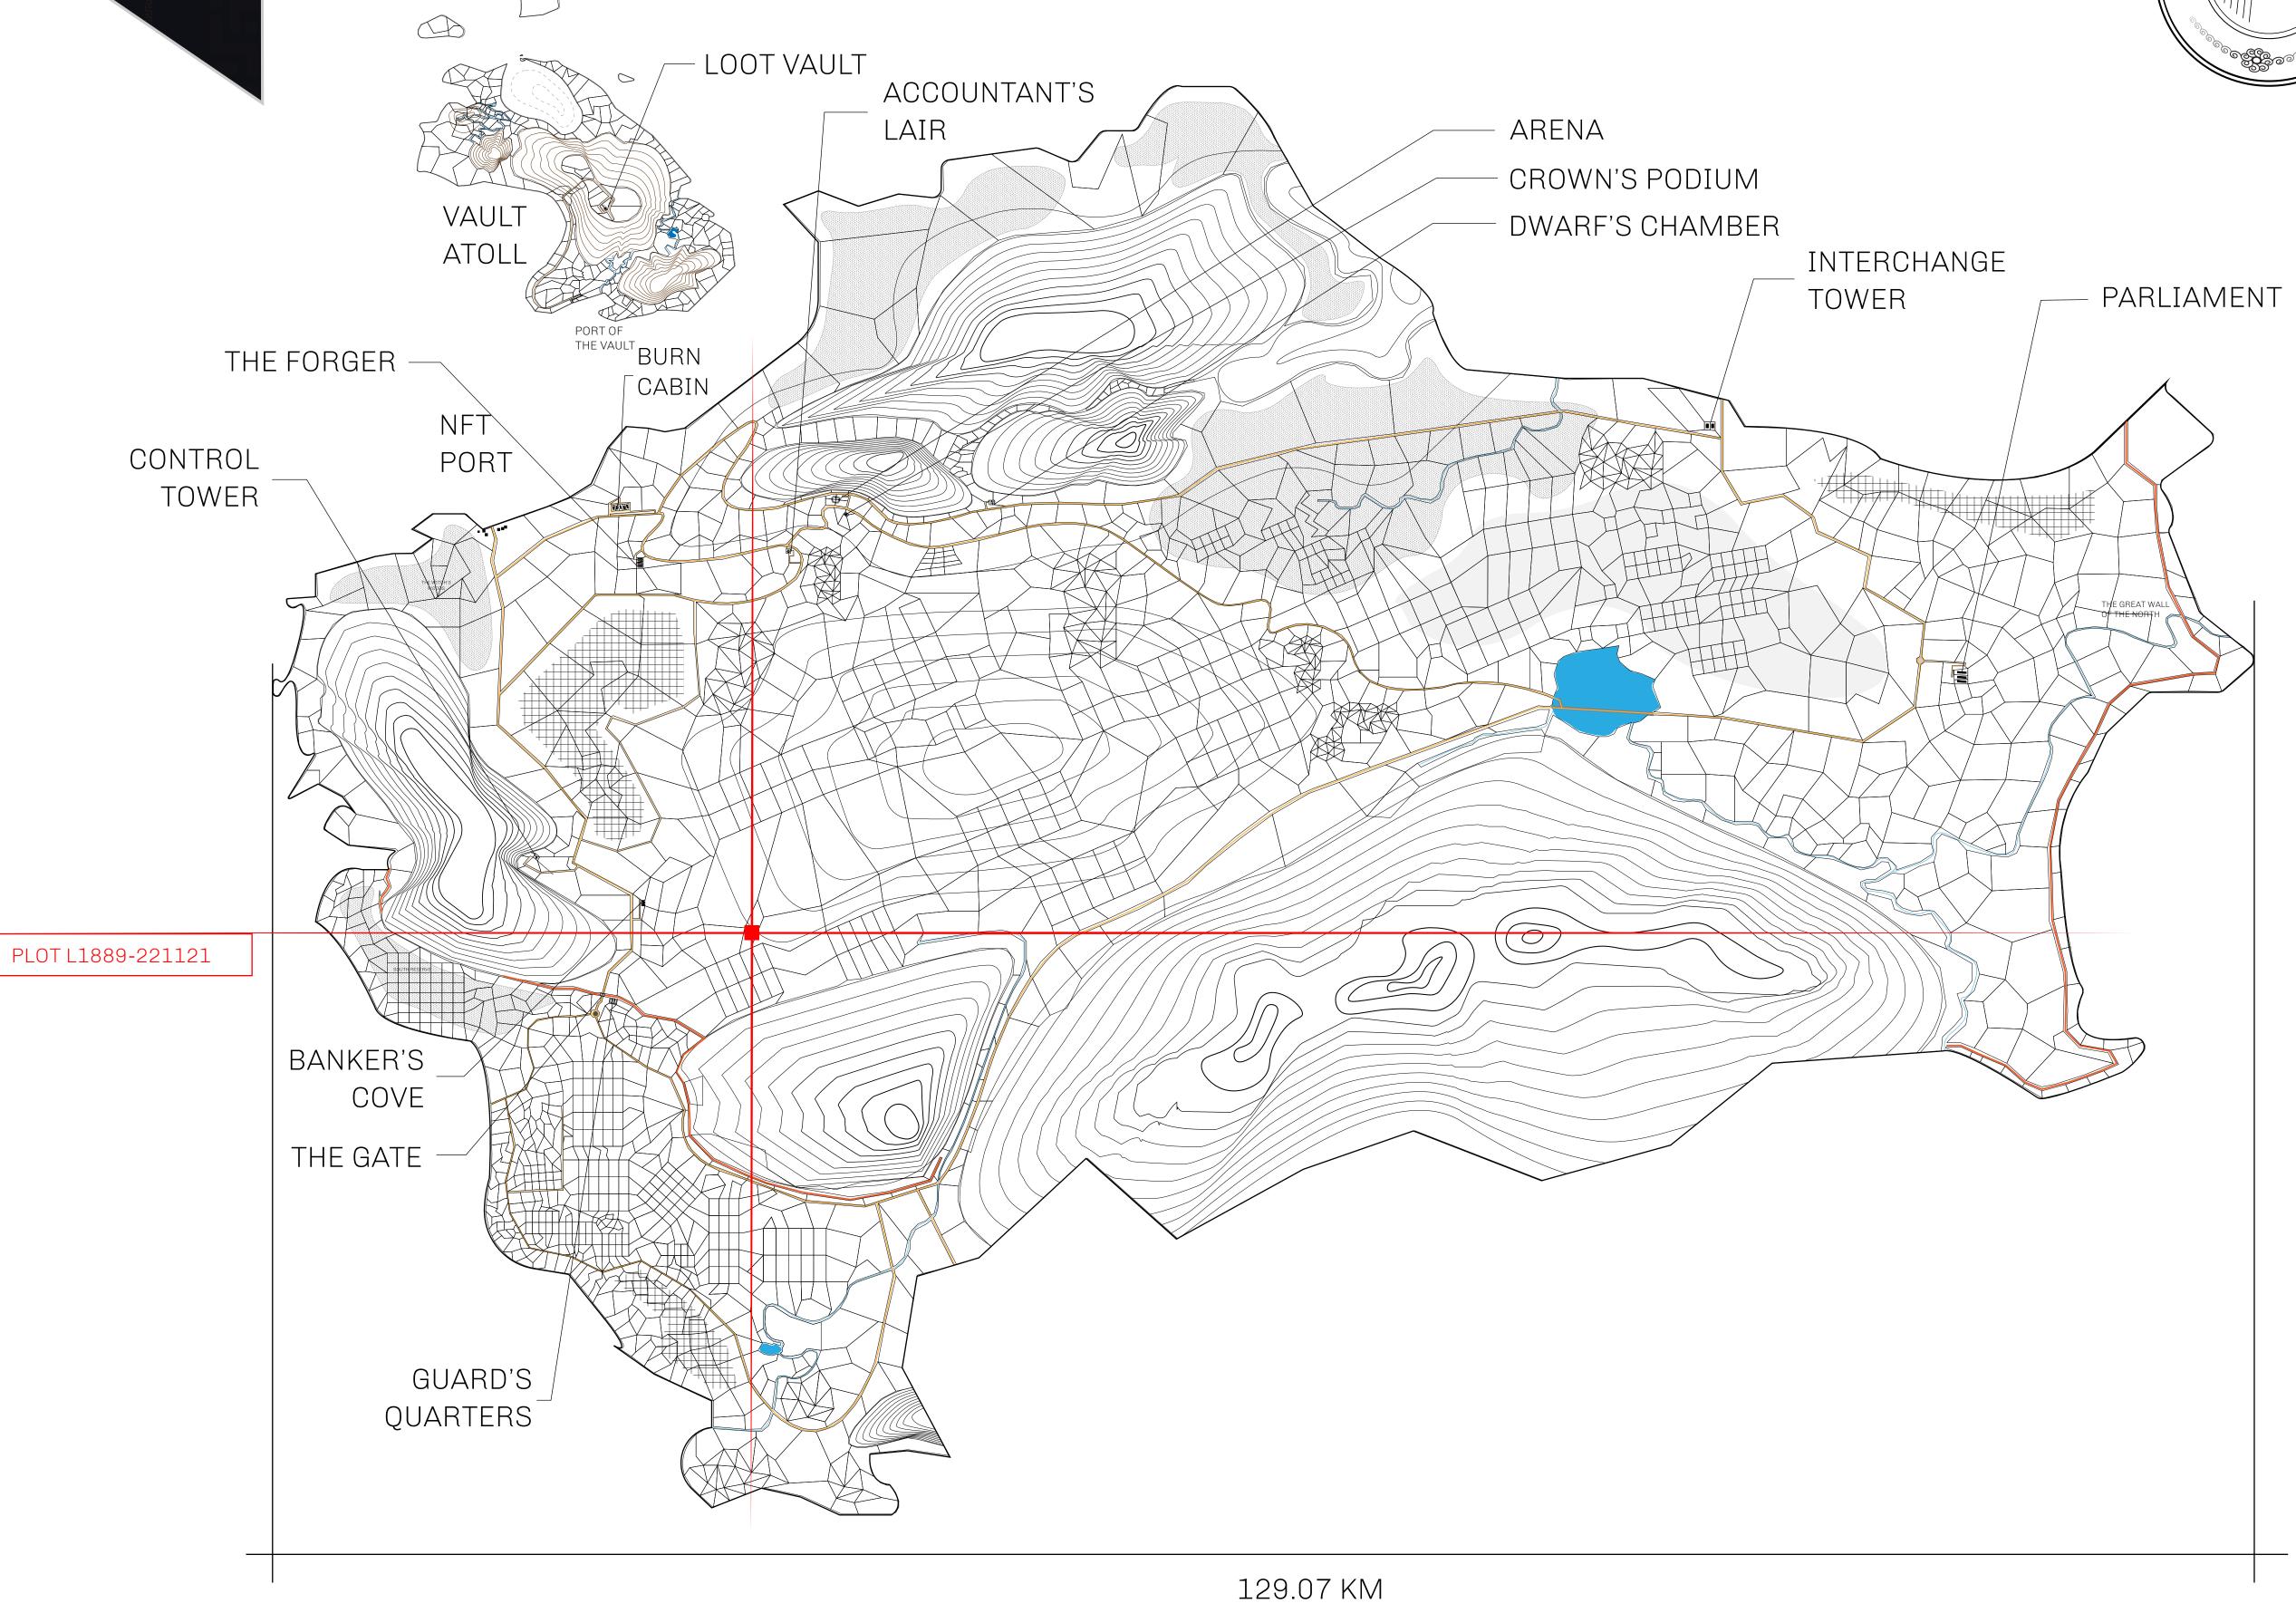

## **GEOGRAPHY**

COASTLINE 462.64 KM (287.47 MILES)

BORDERS OCEAN, ROYAUME DE SATOSHI, X BY SL & TERRITORIO LTT ST

HIGHEST POINT MOUNT ARES +8120 M

LOWEST POINT NFT PORT 0 M

PLOTS 2284 SCALE 1:50000

| H.M. LNFT Land Registry |                                                      | TITLE NUMBER  L1889-221121                      |             |               |
|-------------------------|------------------------------------------------------|-------------------------------------------------|-------------|---------------|
|                         |                                                      |                                                 |             |               |
| OWNER ENTITLEMENT       | Type W-GE: Share of 0.3% (rewarded in Credits); Mint | of all BUN sales based on numl<br>4 NFT Stories | er of NFT S | tories minted |