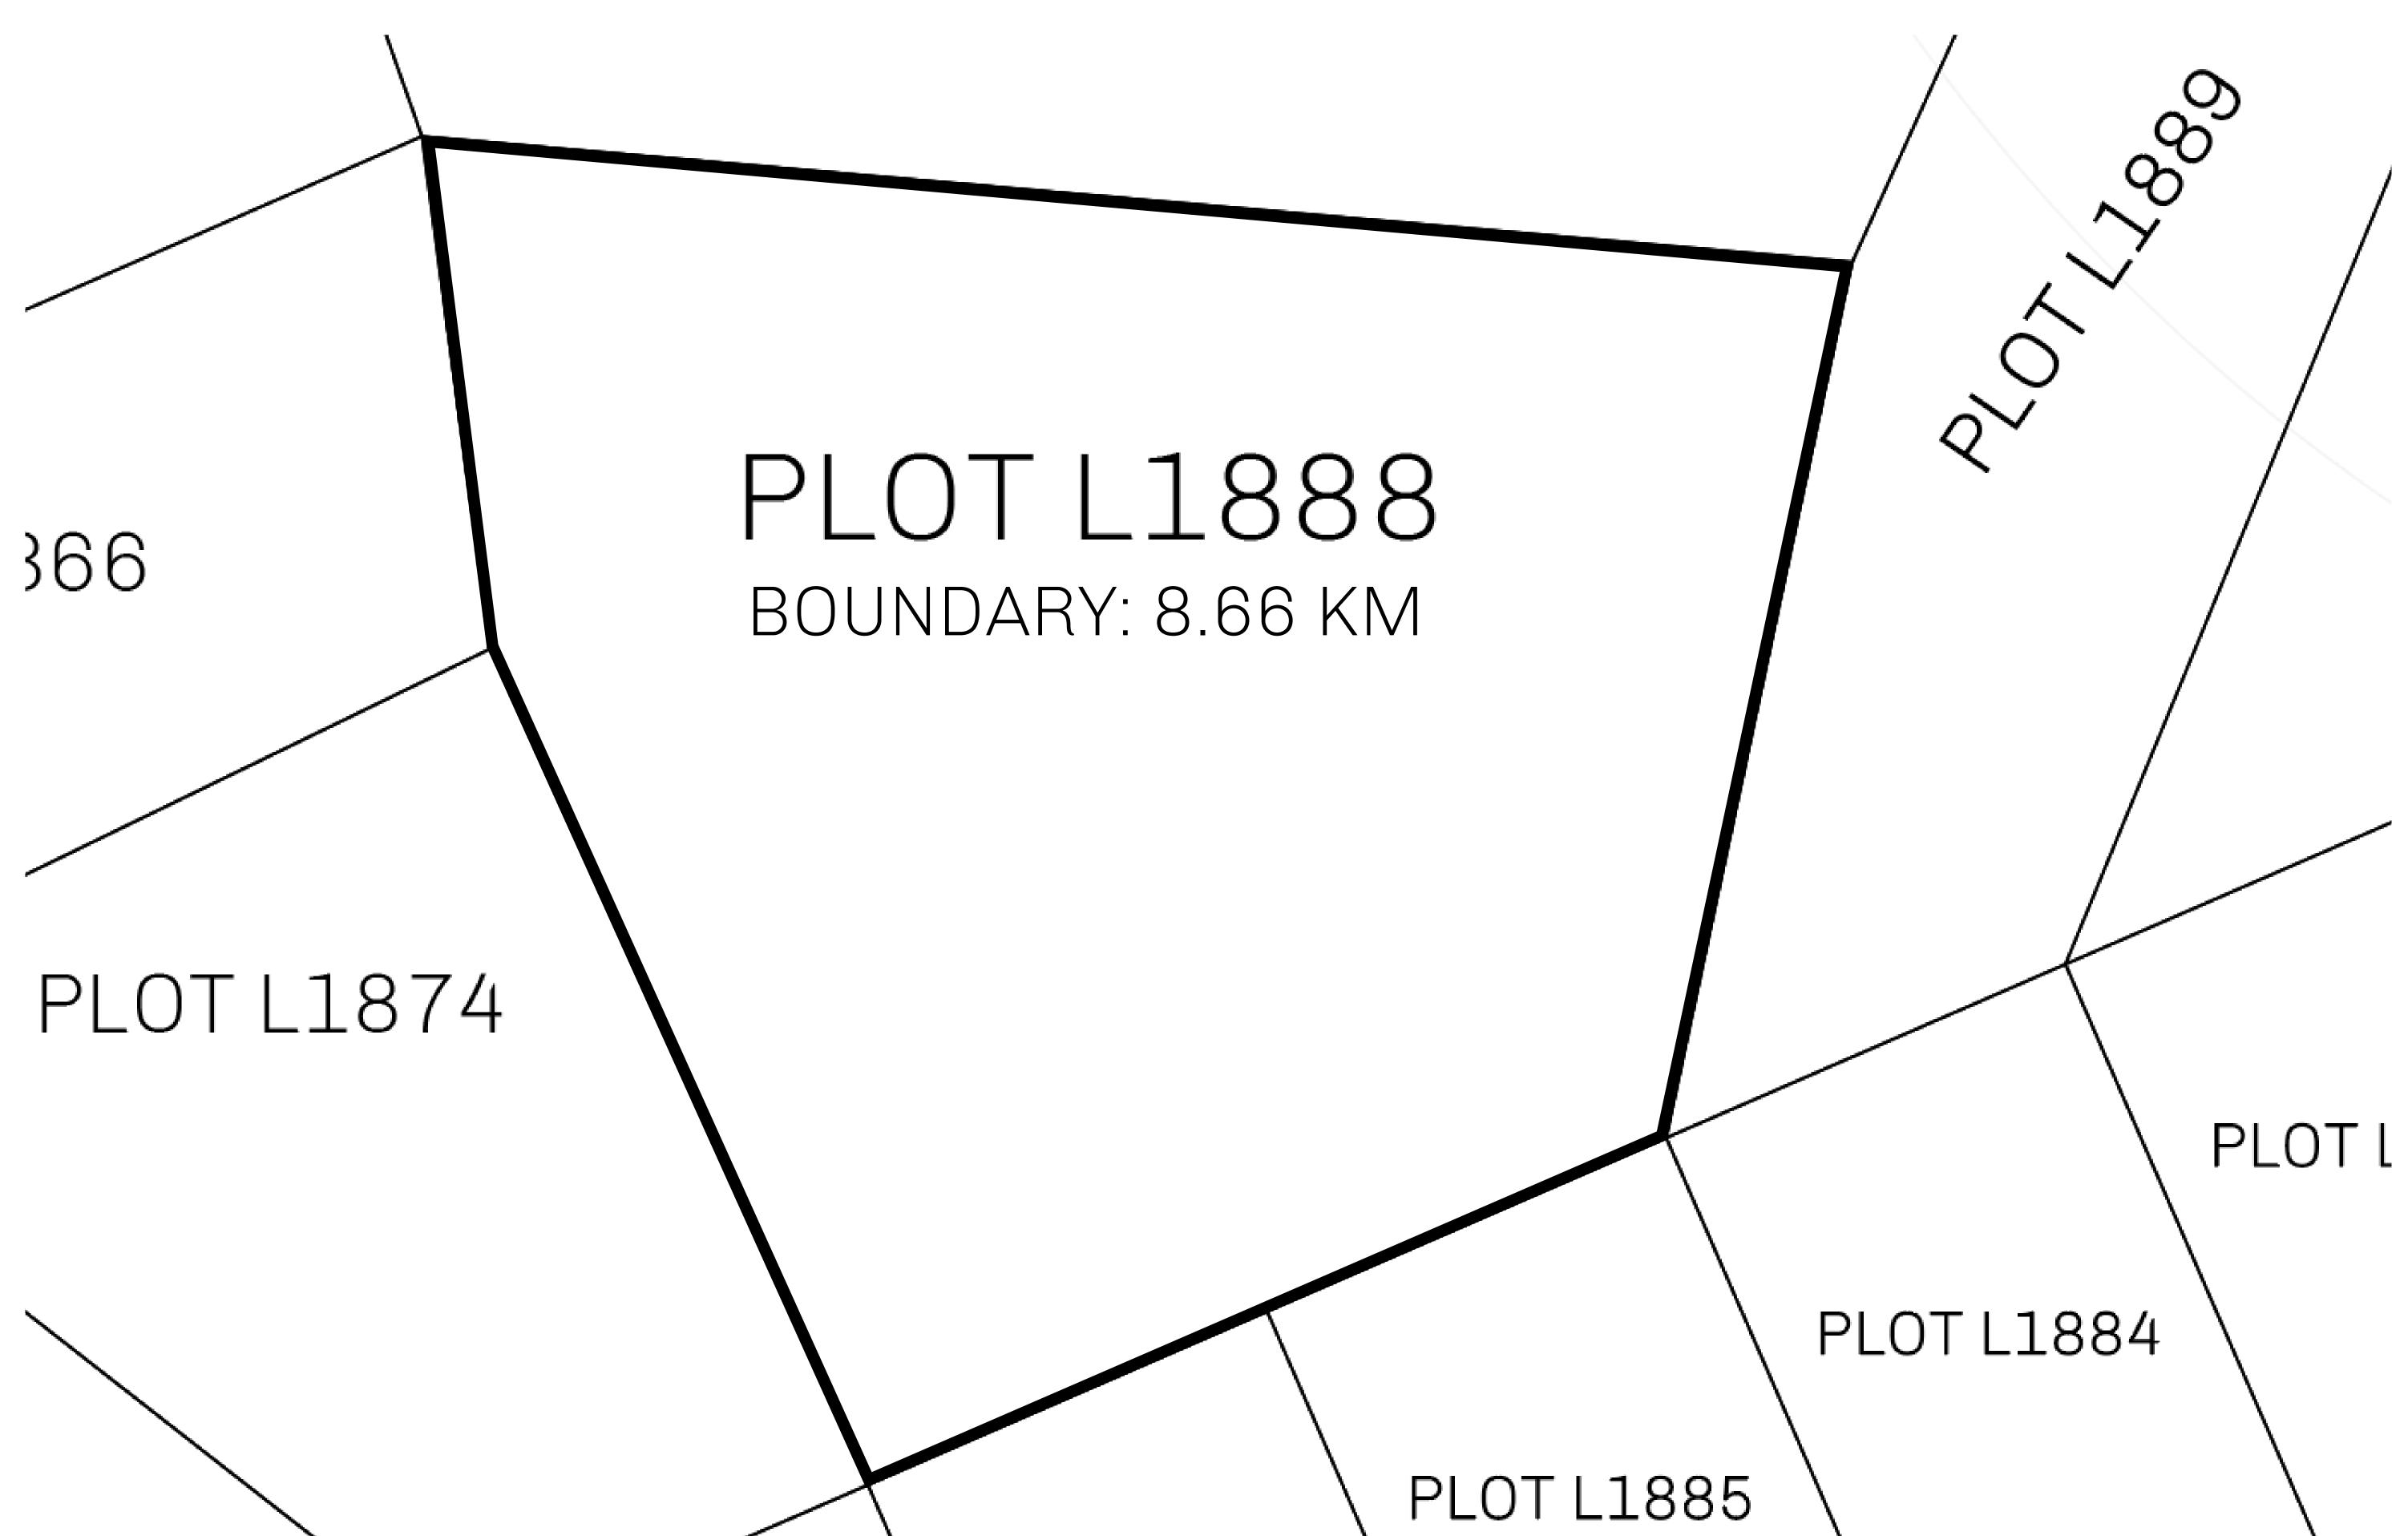

## H.M. LNFT Land Registry

TITLE NUMBER

L1888-221121

ADMINISTRATIVE AREA

THE GREAT EMPIRE

ISSUED 22 November 2021

SCALE **1/50000** 

OWNER ENTITLEMENT

Type W-GE: Share of 0.3% of all BUN sales based on number of NFT Stories minted

(rewarded in Credits); Mint 4 NFT Stories