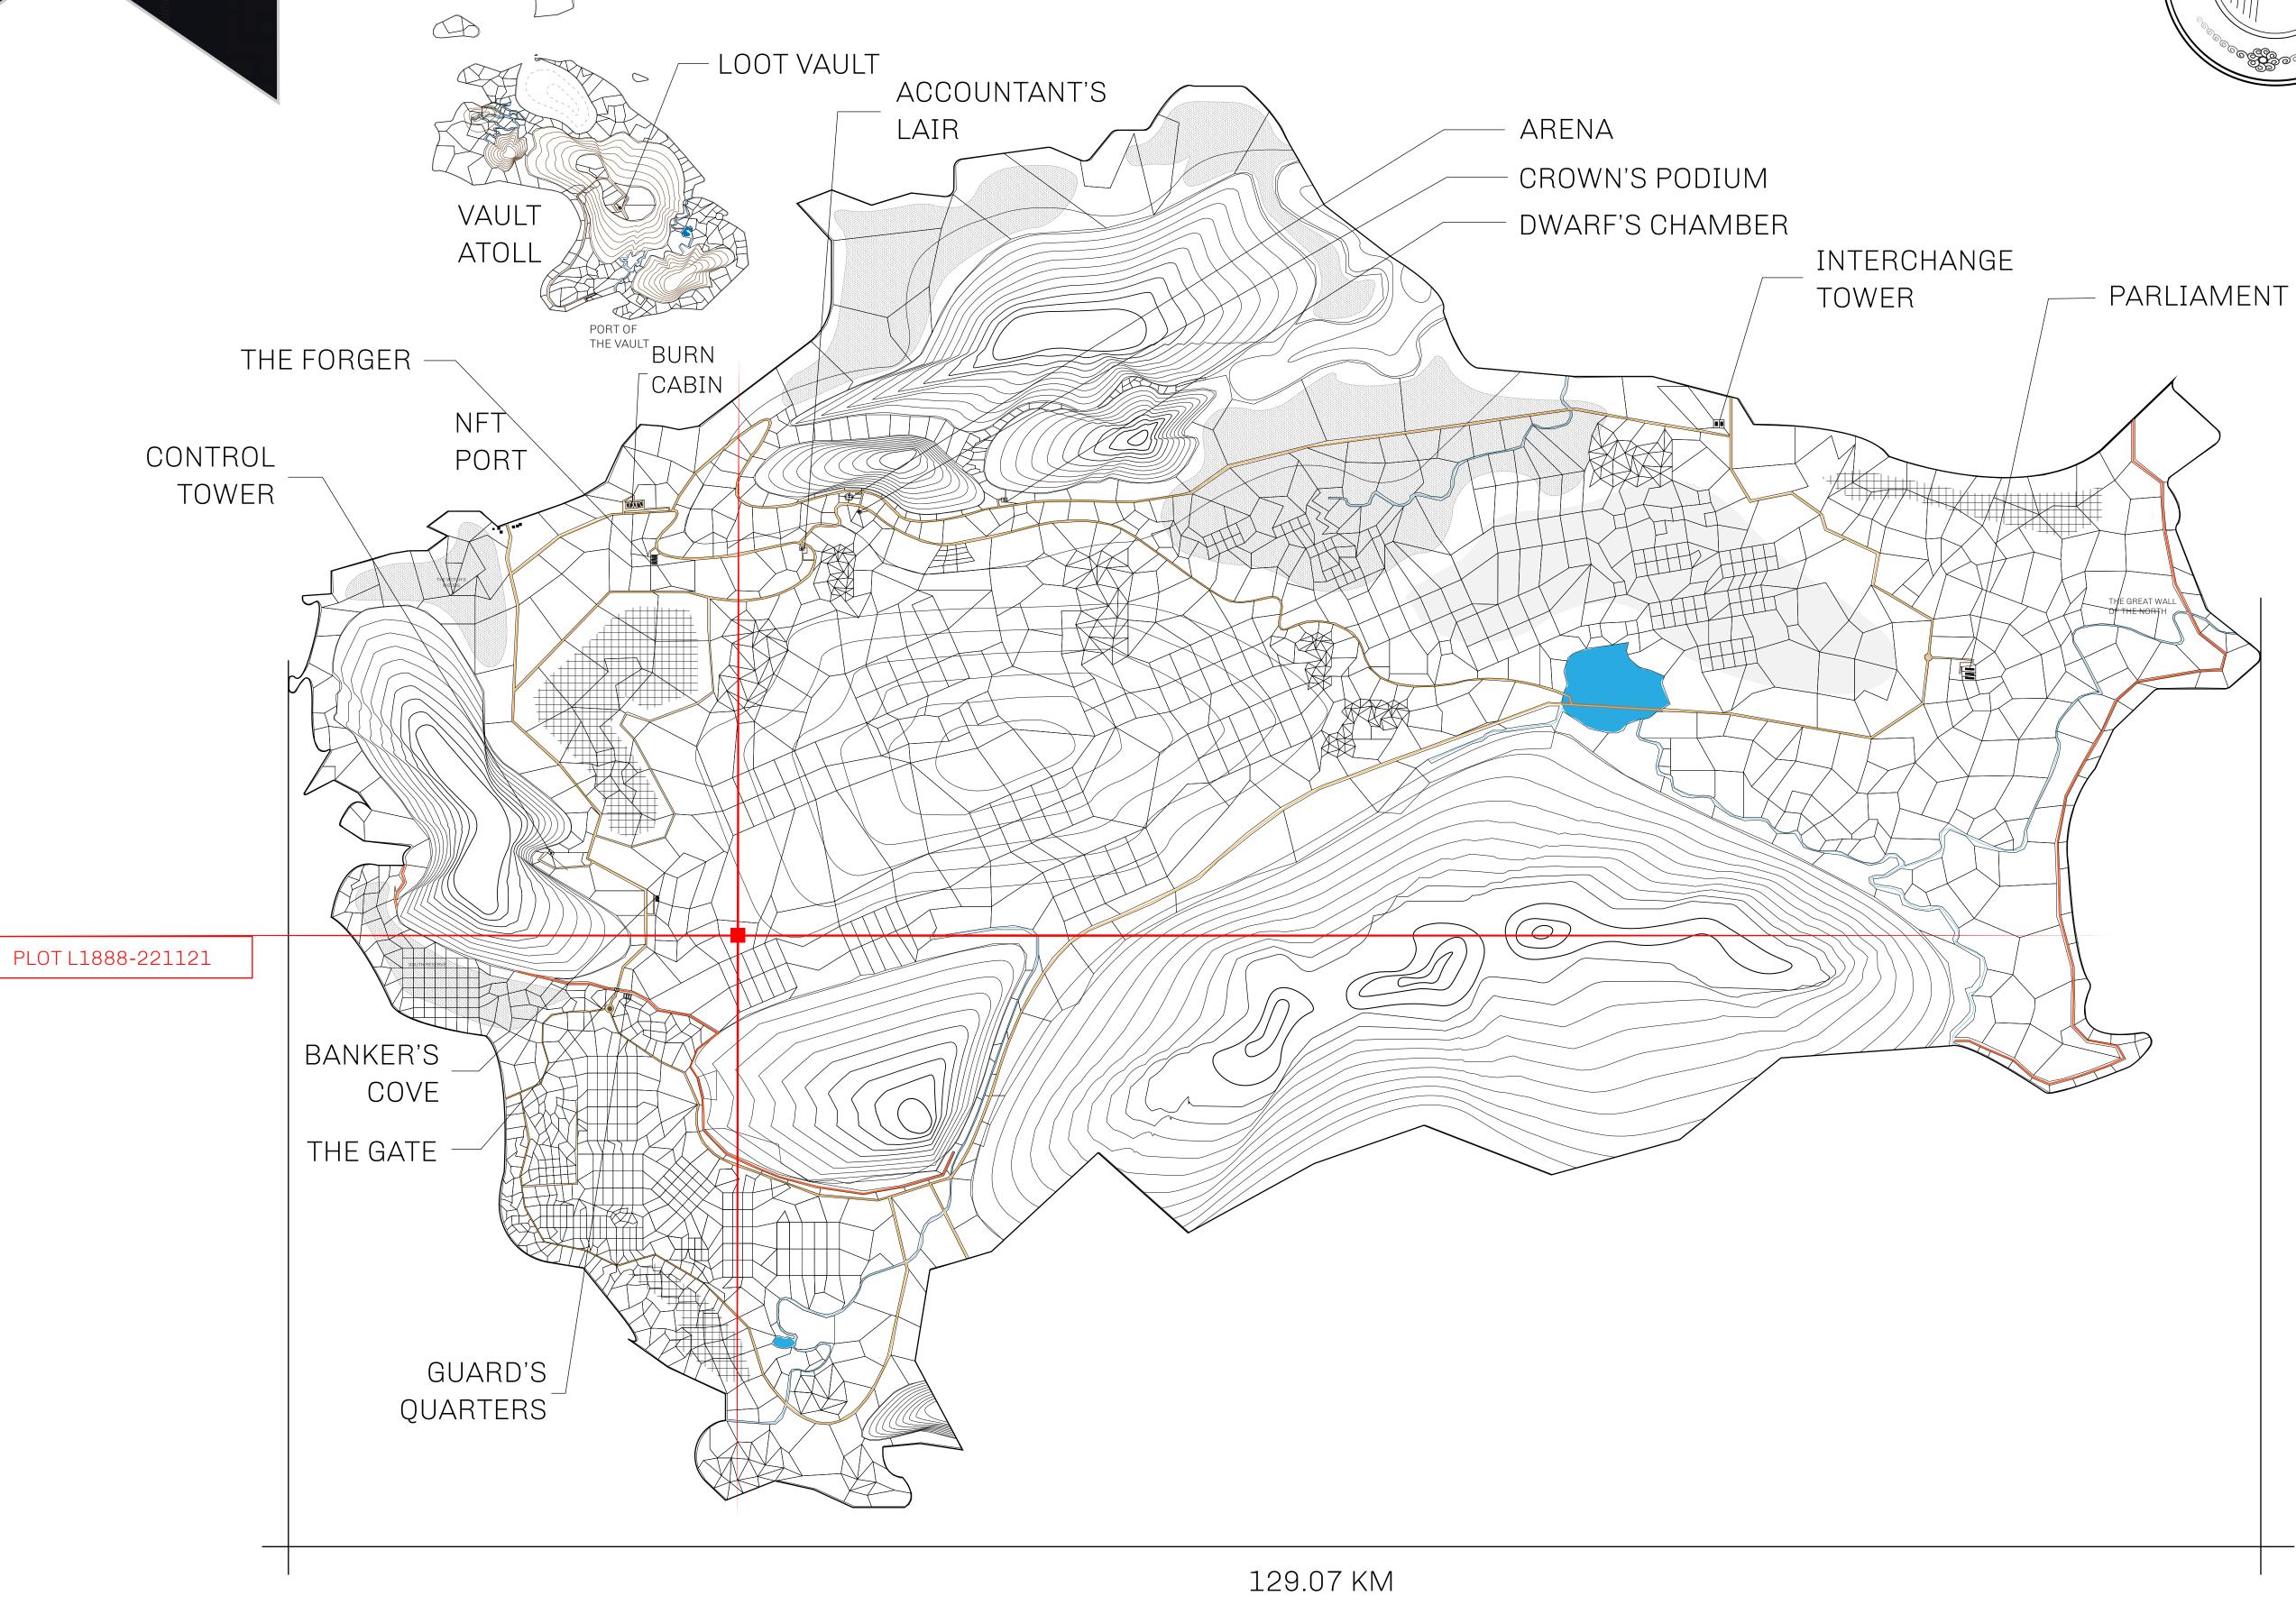

## **GEOGRAPHY**

COASTLINE 462.64 KM (287.47 MILES)

BORDERS OCEAN, ROYAUME DE SATOSHI, X BY SL & TERRITORIO LTT ST

HIGHEST POINT MOUNT ARES +8120 M

LOWEST POINT NFT PORT 0 M

PLOTS 2284 SCALE 1:50000

## H.M. LNFT Land Registry

TITLE NUMBER

L1888-221121

ADMINISTRATIVE AREA

THE GREAT EMPIRE

ISSUED 22 November 2021

SCALE **1/50000** 

OWNER ENTITLEMENT