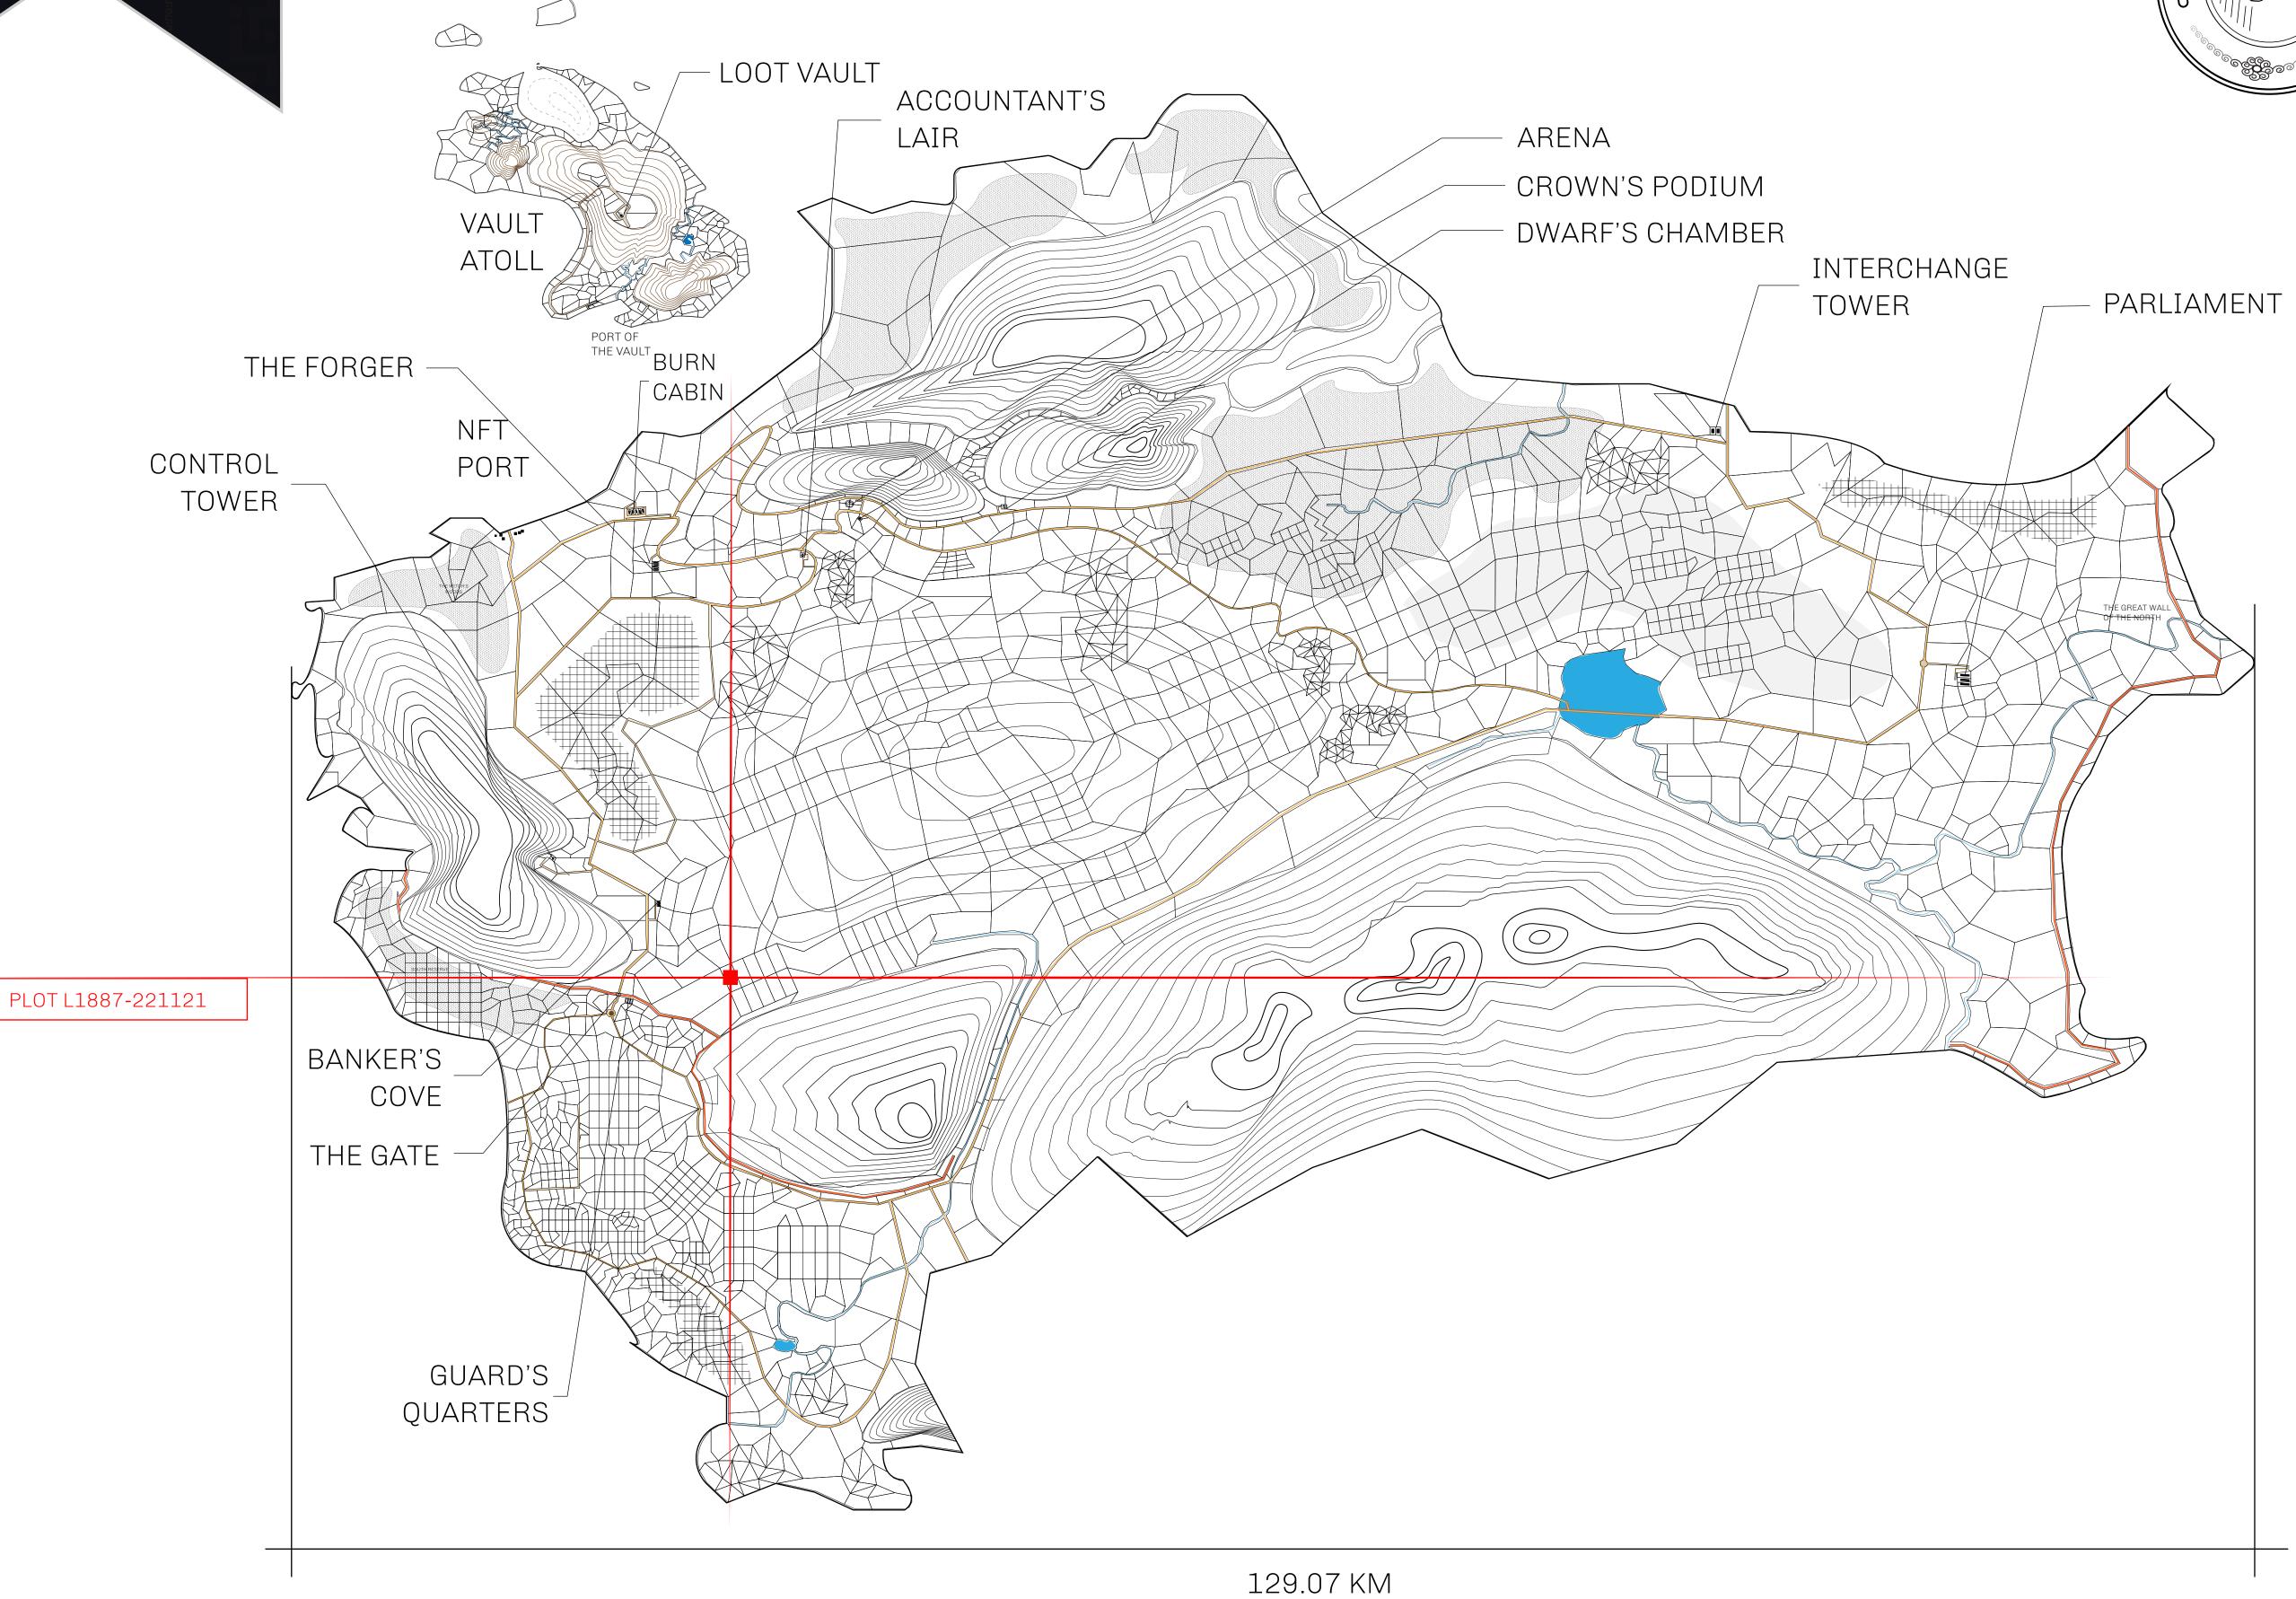

## **GEOGRAPHY**

COASTLINE 462.64 KM (287.47 MILES)

BORDERS OCEAN, ROYAUME DE SATOSHI, X BY SL & TERRITORIO LTT ST

HIGHEST POINT MOUNT ARES +8120 M

LOWEST POINT NFT PORT 0 M

PLOTS 2284 SCALE 1:50000

## H.M. LNFT Land Registry

L1887-221121

TITLE NUMBER

ADMINISTRATIVE AREA

THE GREAT EMPIRE

ISSUED 22 November 2021

SCALE **1/50000** 

OWNER ENTITLEMENT