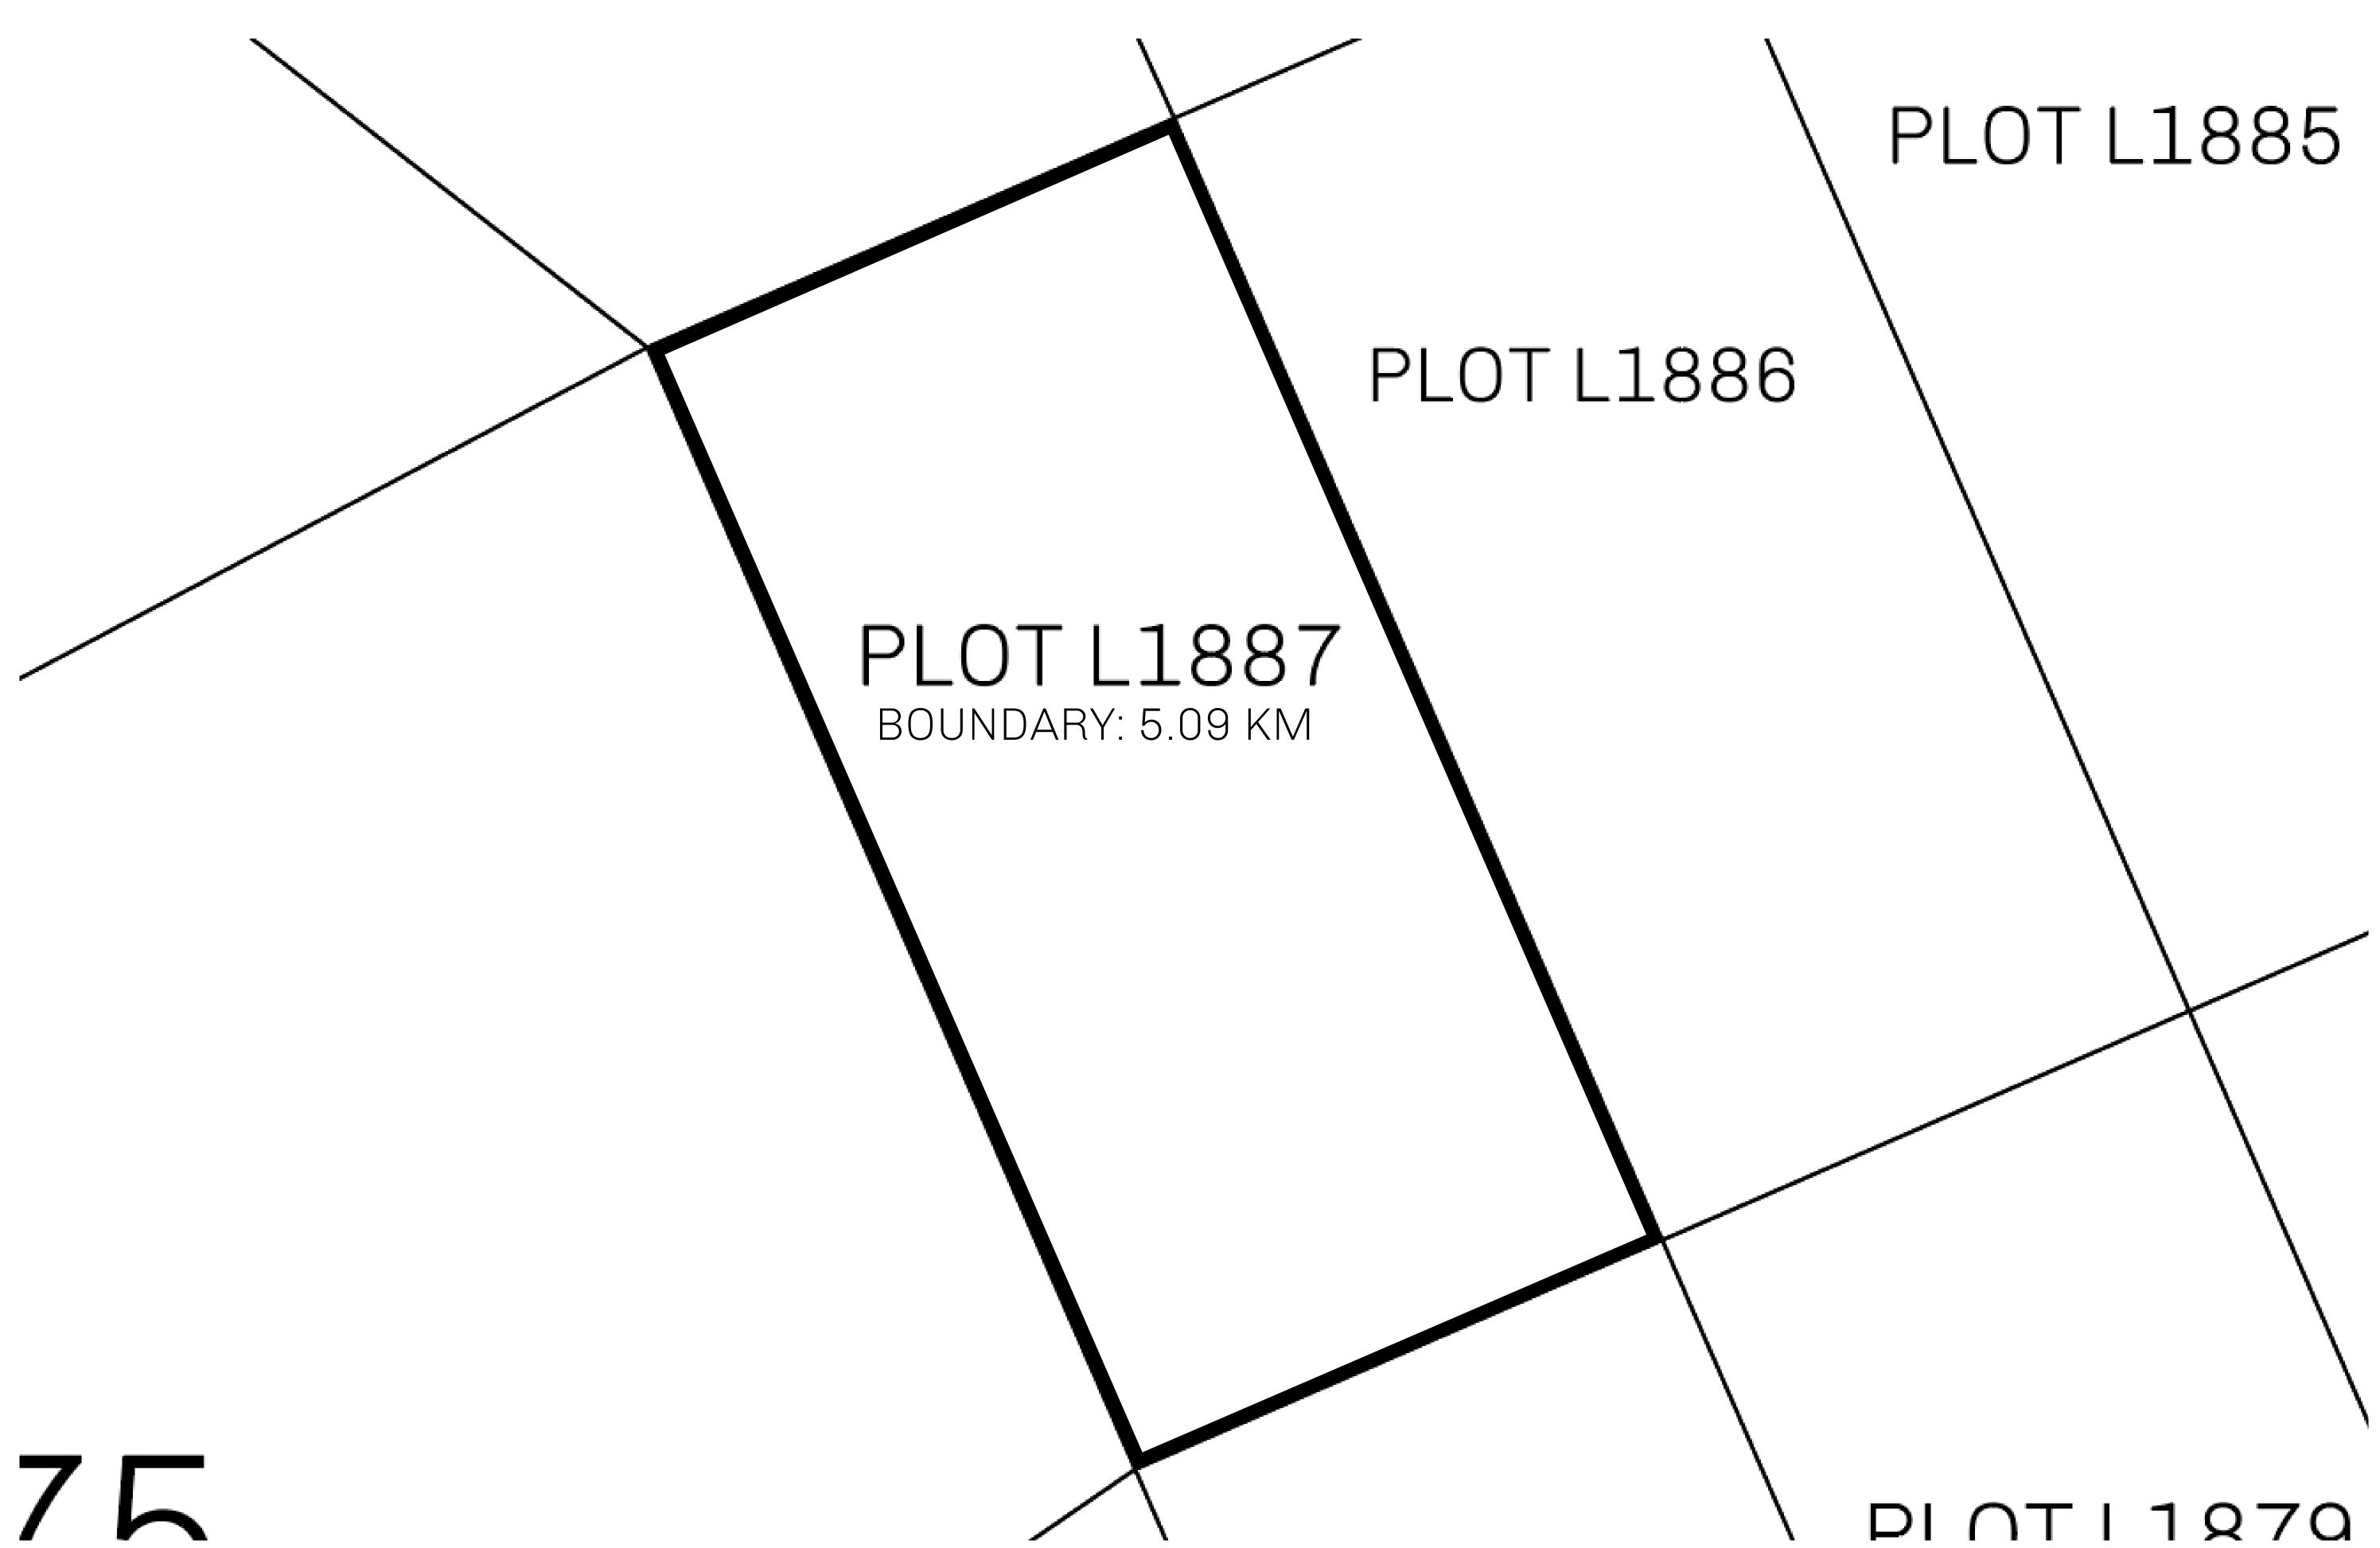

## H.M. LNFT Land Registry

L1887-221121

TITLE NUMBER

ADMINISTRATIVE AREA

THE GREAT EMPIRE

ISSUED 22 November 2021

SCALE **1/50000** 

OWNER ENTITLEMENT

Type W-GE: Share of 0.3% of all BUN sales based on number of NFT Stories minted

(rewarded in Credits); Mint 4 NFT Stories