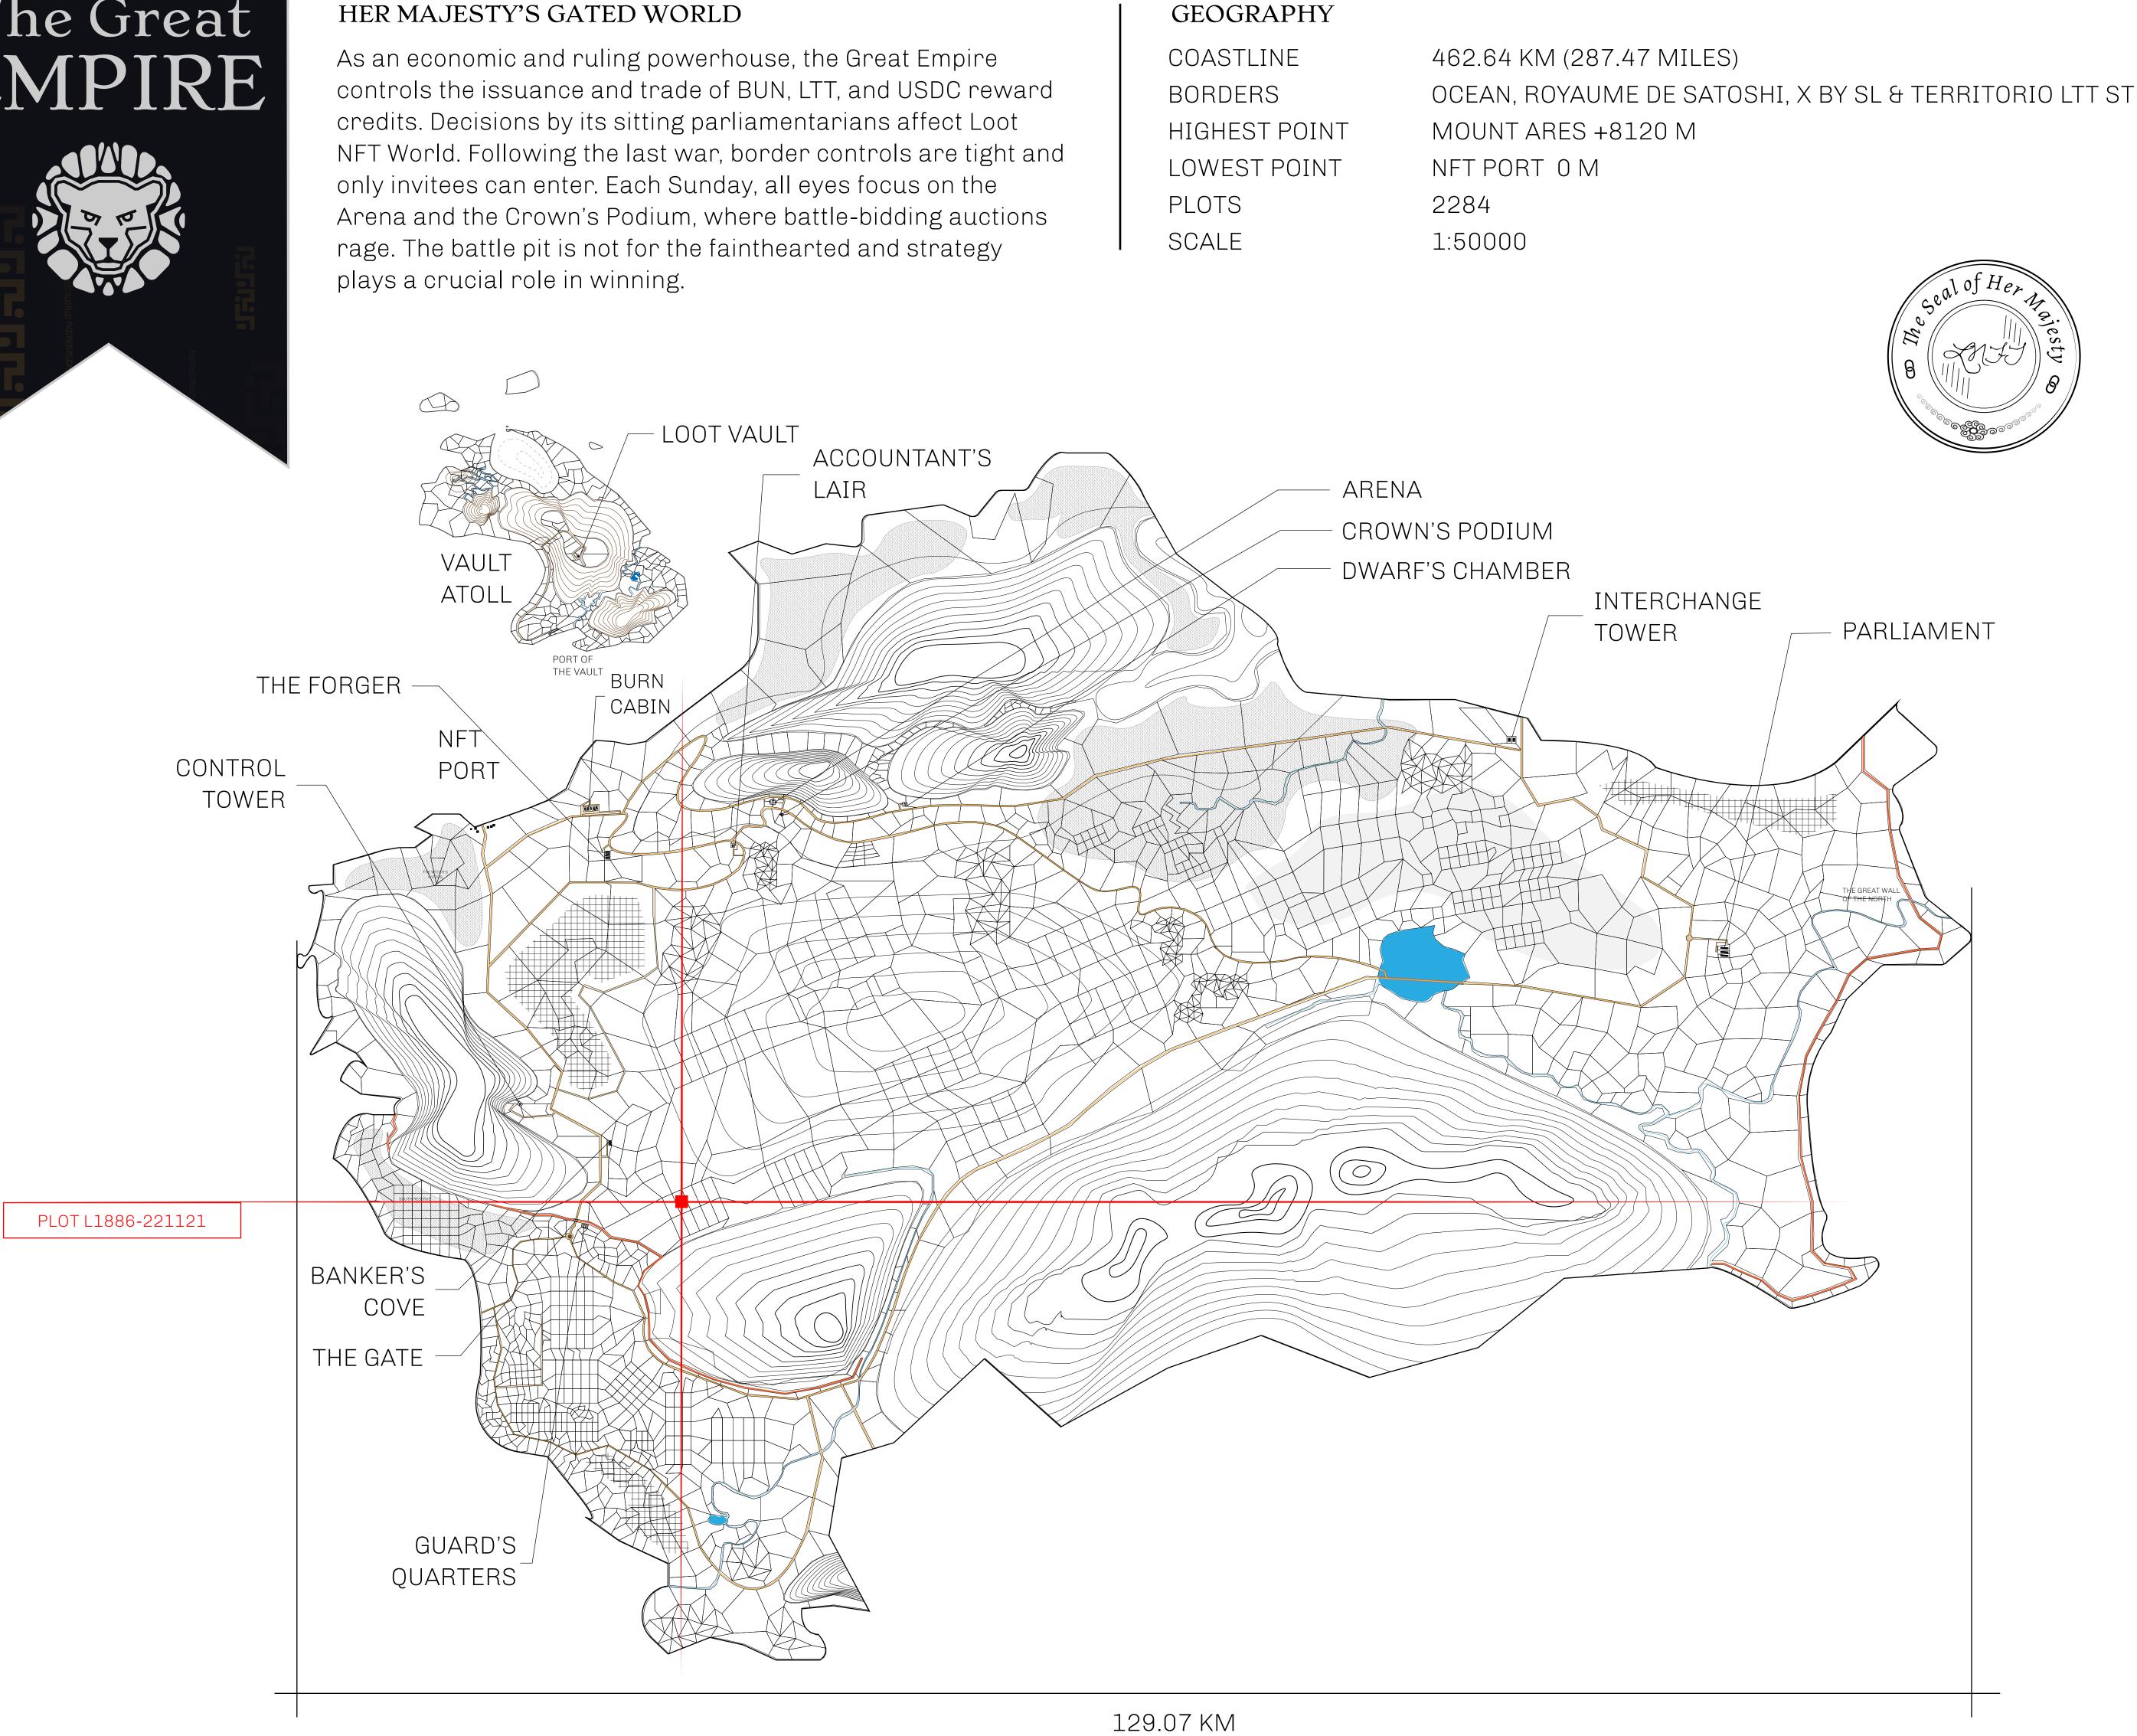

## HER MAJESTY'S GATED WORLD

## H.M. LNFT Land Registry

ADMINISTRATIVE AREA

OWNER ENTITLEMENT

THE GREAT

Type W-GE: Sl (rewarded in C

## PLOT L1887

| y                               | TITLE NUMBER<br>L1886-221121 |         |              |            |          |           |
|---------------------------------|------------------------------|---------|--------------|------------|----------|-----------|
|                                 |                              |         |              |            |          |           |
| Share of 0.3%<br>Credits); Mint |                              |         | ed on nur    | nber of NF | T Storie | es minted |
|                                 |                              |         |              |            |          |           |
|                                 |                              |         |              |            |          |           |
|                                 |                              |         |              | PL(        | ЪС       | L188      |
|                                 |                              |         |              |            |          |           |
| PLO                             |                              |         |              |            |          |           |
| BOUNE                           | )ARY: 5                      | 5.09 KN | $\checkmark$ |            |          |           |
|                                 |                              |         |              |            |          |           |
|                                 |                              |         |              |            |          |           |
|                                 |                              |         |              |            |          |           |
|                                 |                              |         |              |            |          |           |
|                                 |                              |         |              |            |          |           |
|                                 |                              |         |              |            |          |           |
|                                 | /                            | 1       |              |            |          |           |