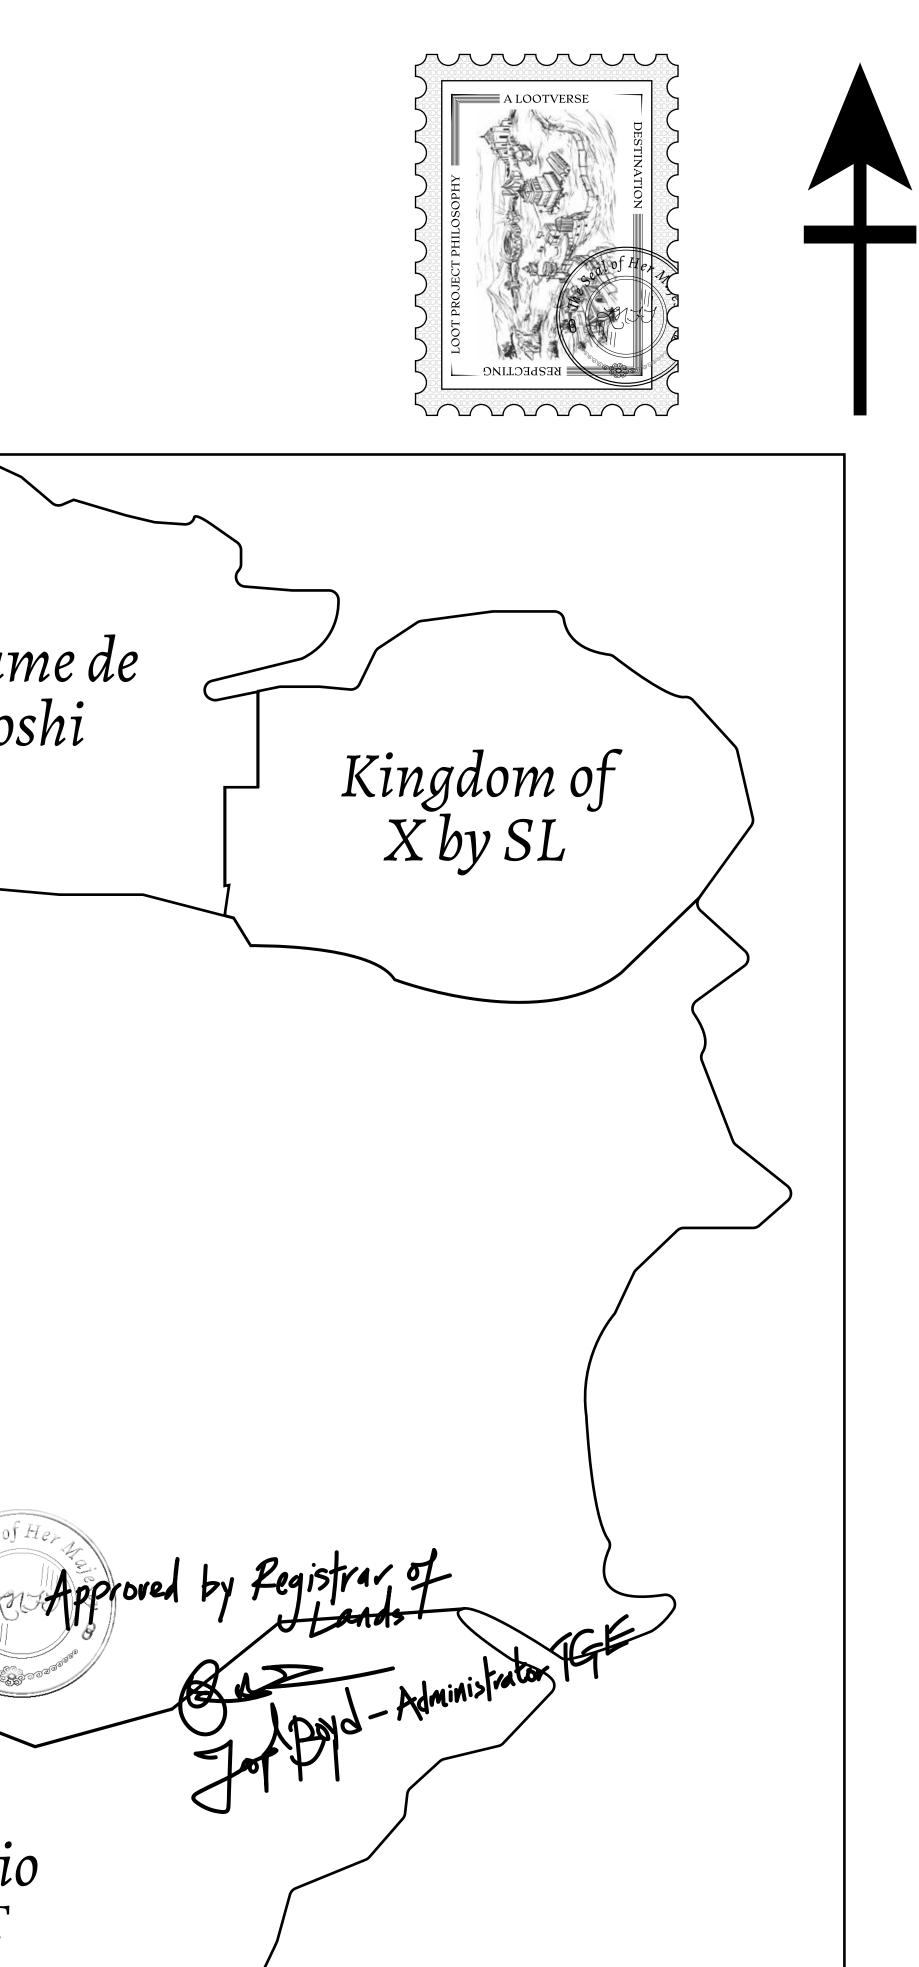

## LOOT NFT WORLD

 $\int$ 







## HER MAJESTY'S GATED WORLD









## H.M. LNFT Land Registry

ADMINISTRATIVE AREA

OWNER ENTITLEMENT

**THE GREAT** 

Type W-GE: Sl (rewarded in C



|                                 | TITLE NUMBER<br>L1885-221121 |                           |      |             |               |
|---------------------------------|------------------------------|---------------------------|------|-------------|---------------|
| Y                               |                              |                           |      |             |               |
| EMPIRE                          | ISSUED                       | 22 November 2             | 021  | Jo.J.       | SCALE 1/50000 |
| Share of 0.3%<br>Credits); Mint |                              | sales based on nu<br>ries | ımbe | r of NFT St