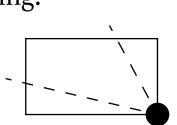

OFFICIAL PERSPECTIVE SHEET FOR FILING

Indicate vantage point for each drawing. Copy and mark each sheet required prior to filing.

Guide - Vantage point should be indicated as shown in the diagram: