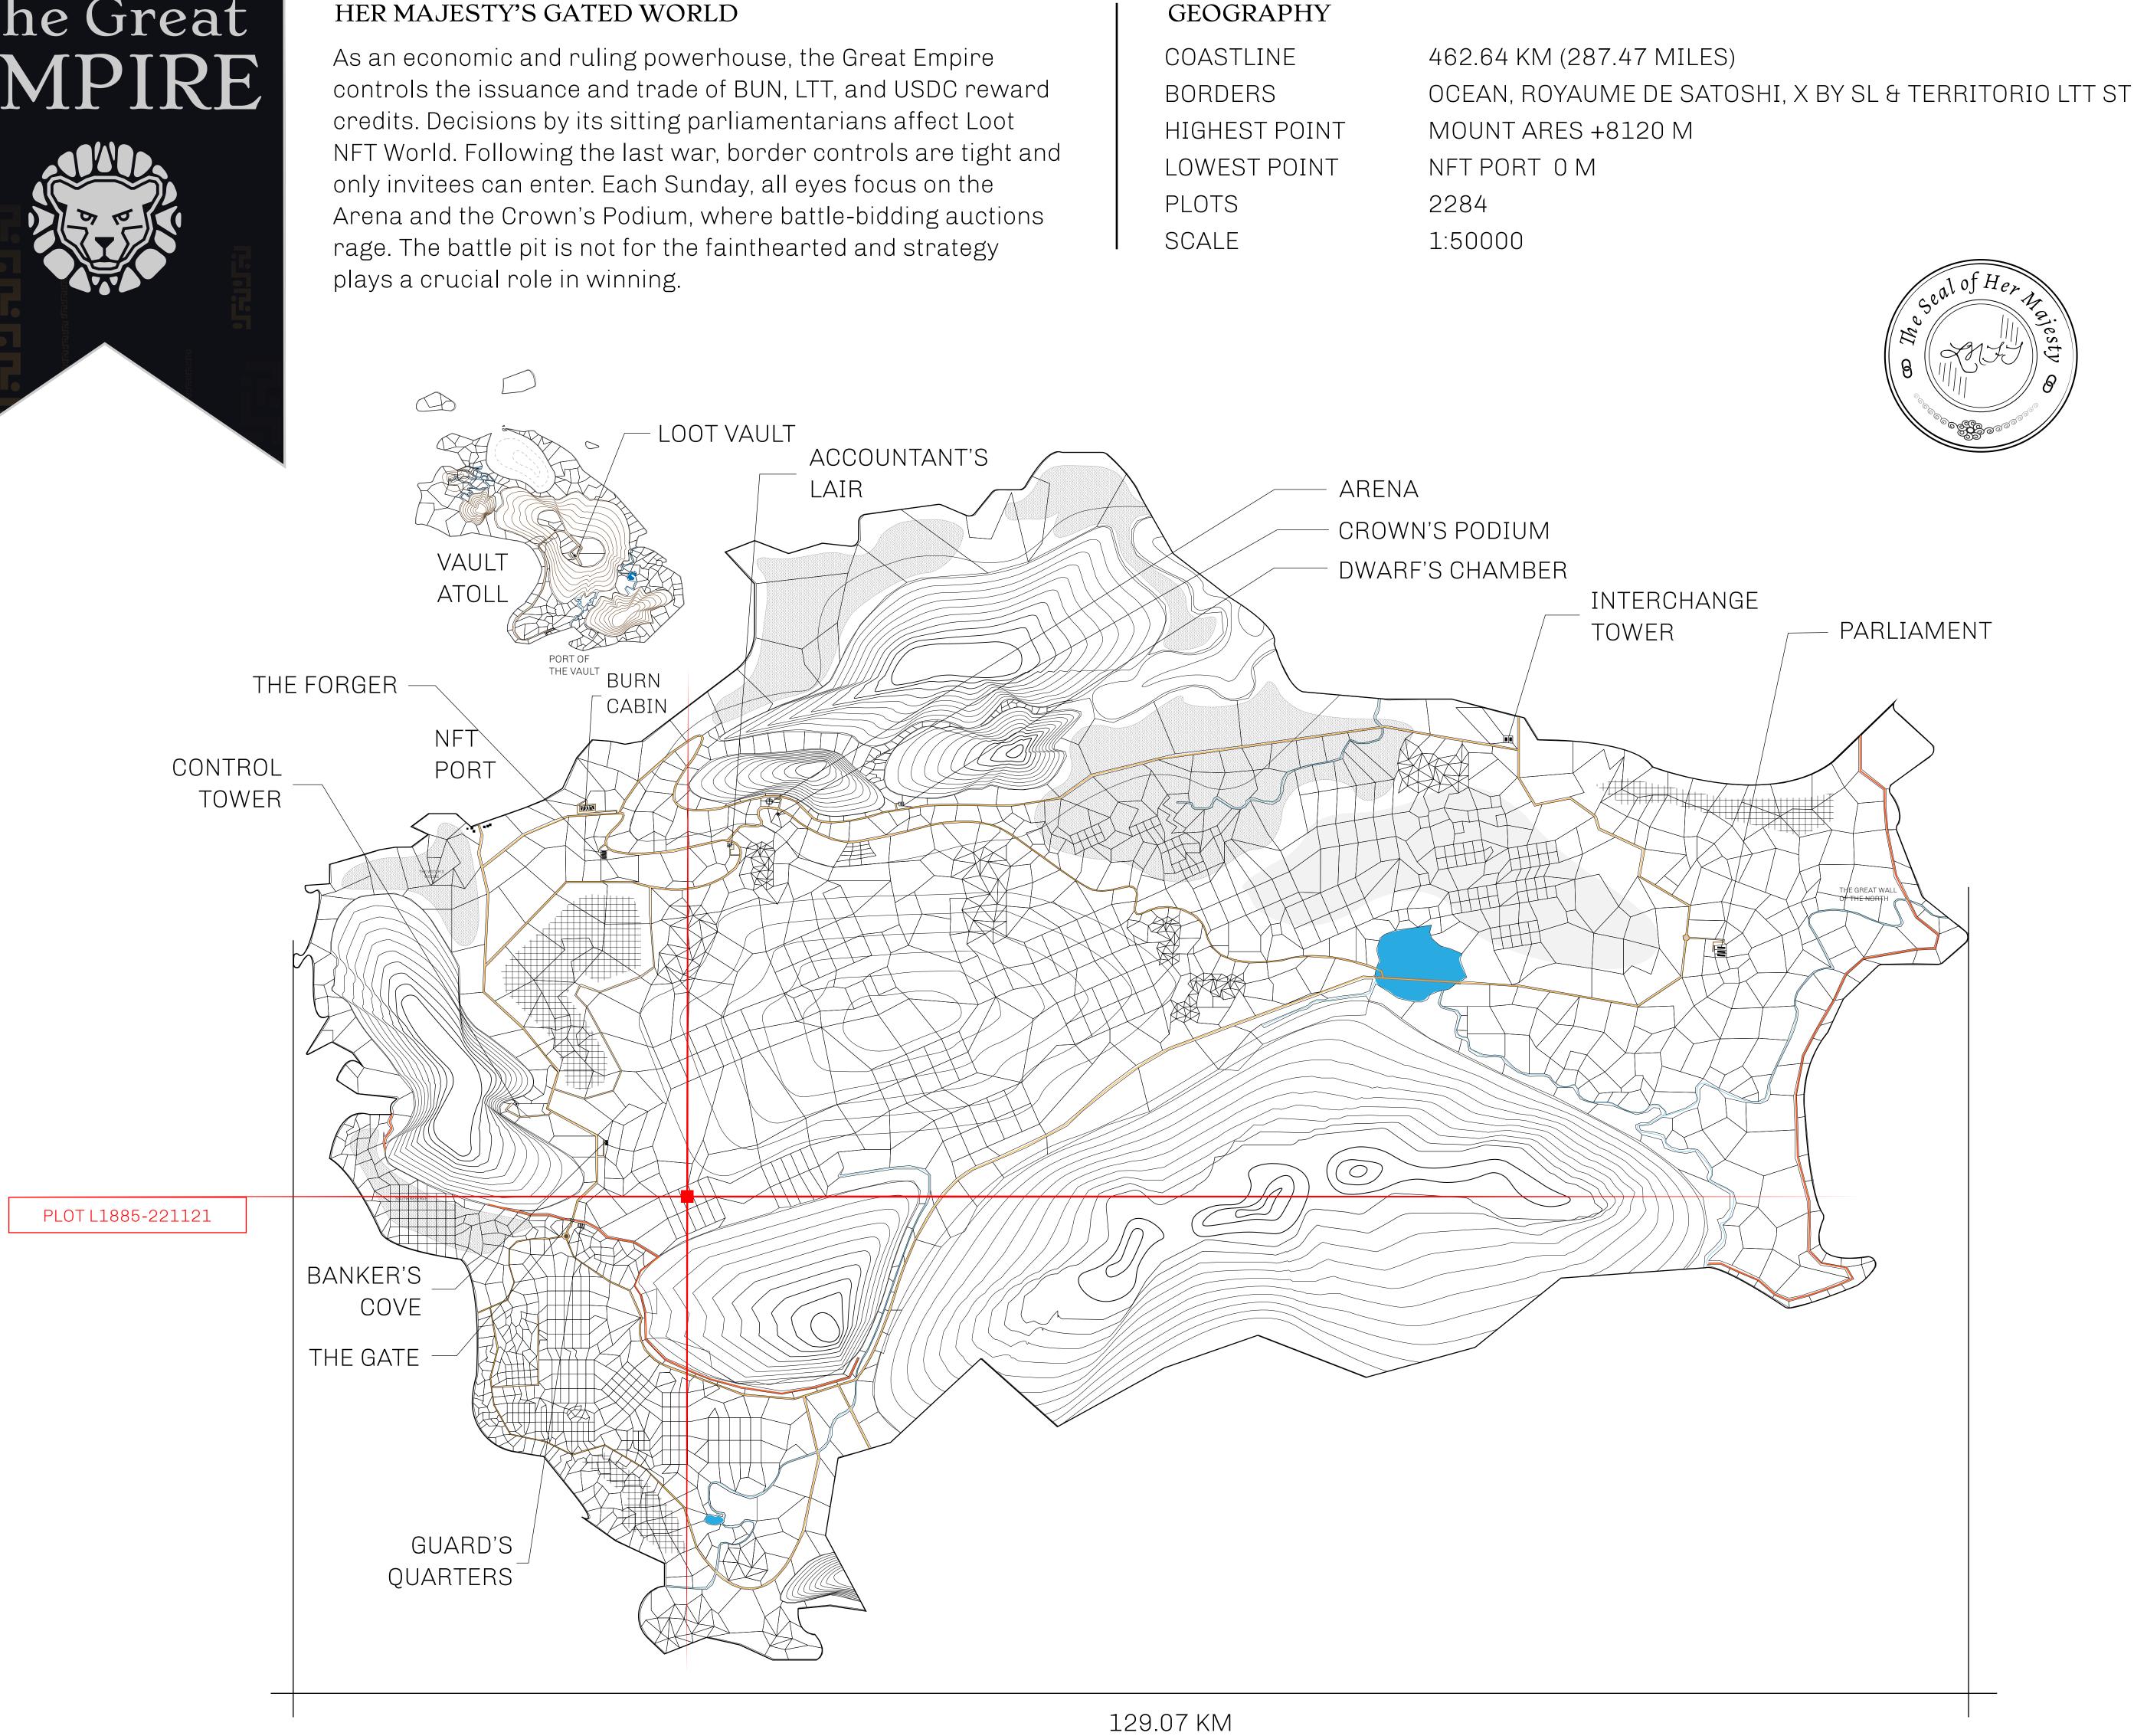

## HER MAJESTY'S GATED WORLD

## H.M. LNFT Land Registry

ADMINISTRATIVE AREA

OWNER ENTITLEMENT

**THE GREAT** 

Type W-GE: Sl (rewarded in C

|                                 | TITLE NUMBER<br>L1885-221121 |                           |      |             |               |
|---------------------------------|------------------------------|---------------------------|------|-------------|---------------|
| Y                               |                              |                           |      |             |               |
| EMPIRE                          | ISSUED                       | 22 November 2             | 021  | Jo.J.       | SCALE 1/50000 |
| Share of 0.3%<br>Credits); Mint |                              | sales based on nu<br>ries | ımbe | r of NFT St | ories minted  |
|                                 | 4 INF I Stol                 | ries                      |      |             |               |
|                                 |                              |                           |      |             |               |
|                                 |                              |                           |      |             |               |
|                                 |                              |                           |      |             |               |
|                                 |                              |                           | D    | ι ητ        | L188          |
|                                 |                              |                           | Γ    | LOI         | LTOO          |
|                                 |                              |                           |      |             |               |
| PLOT                            | L18                          | 885                       |      |             |               |
|                                 |                              | 5.09 KM                   |      |             |               |
|                                 |                              |                           |      |             |               |
|                                 |                              |                           |      |             |               |
|                                 |                              |                           |      |             |               |
|                                 |                              |                           |      |             |               |
|                                 |                              |                           |      |             |               |
|                                 |                              |                           |      |             |               |
|                                 |                              |                           |      |             |               |
|                                 |                              |                           |      |             |               |
|                                 |                              |                           |      |             |               |
|                                 |                              |                           |      |             |               |