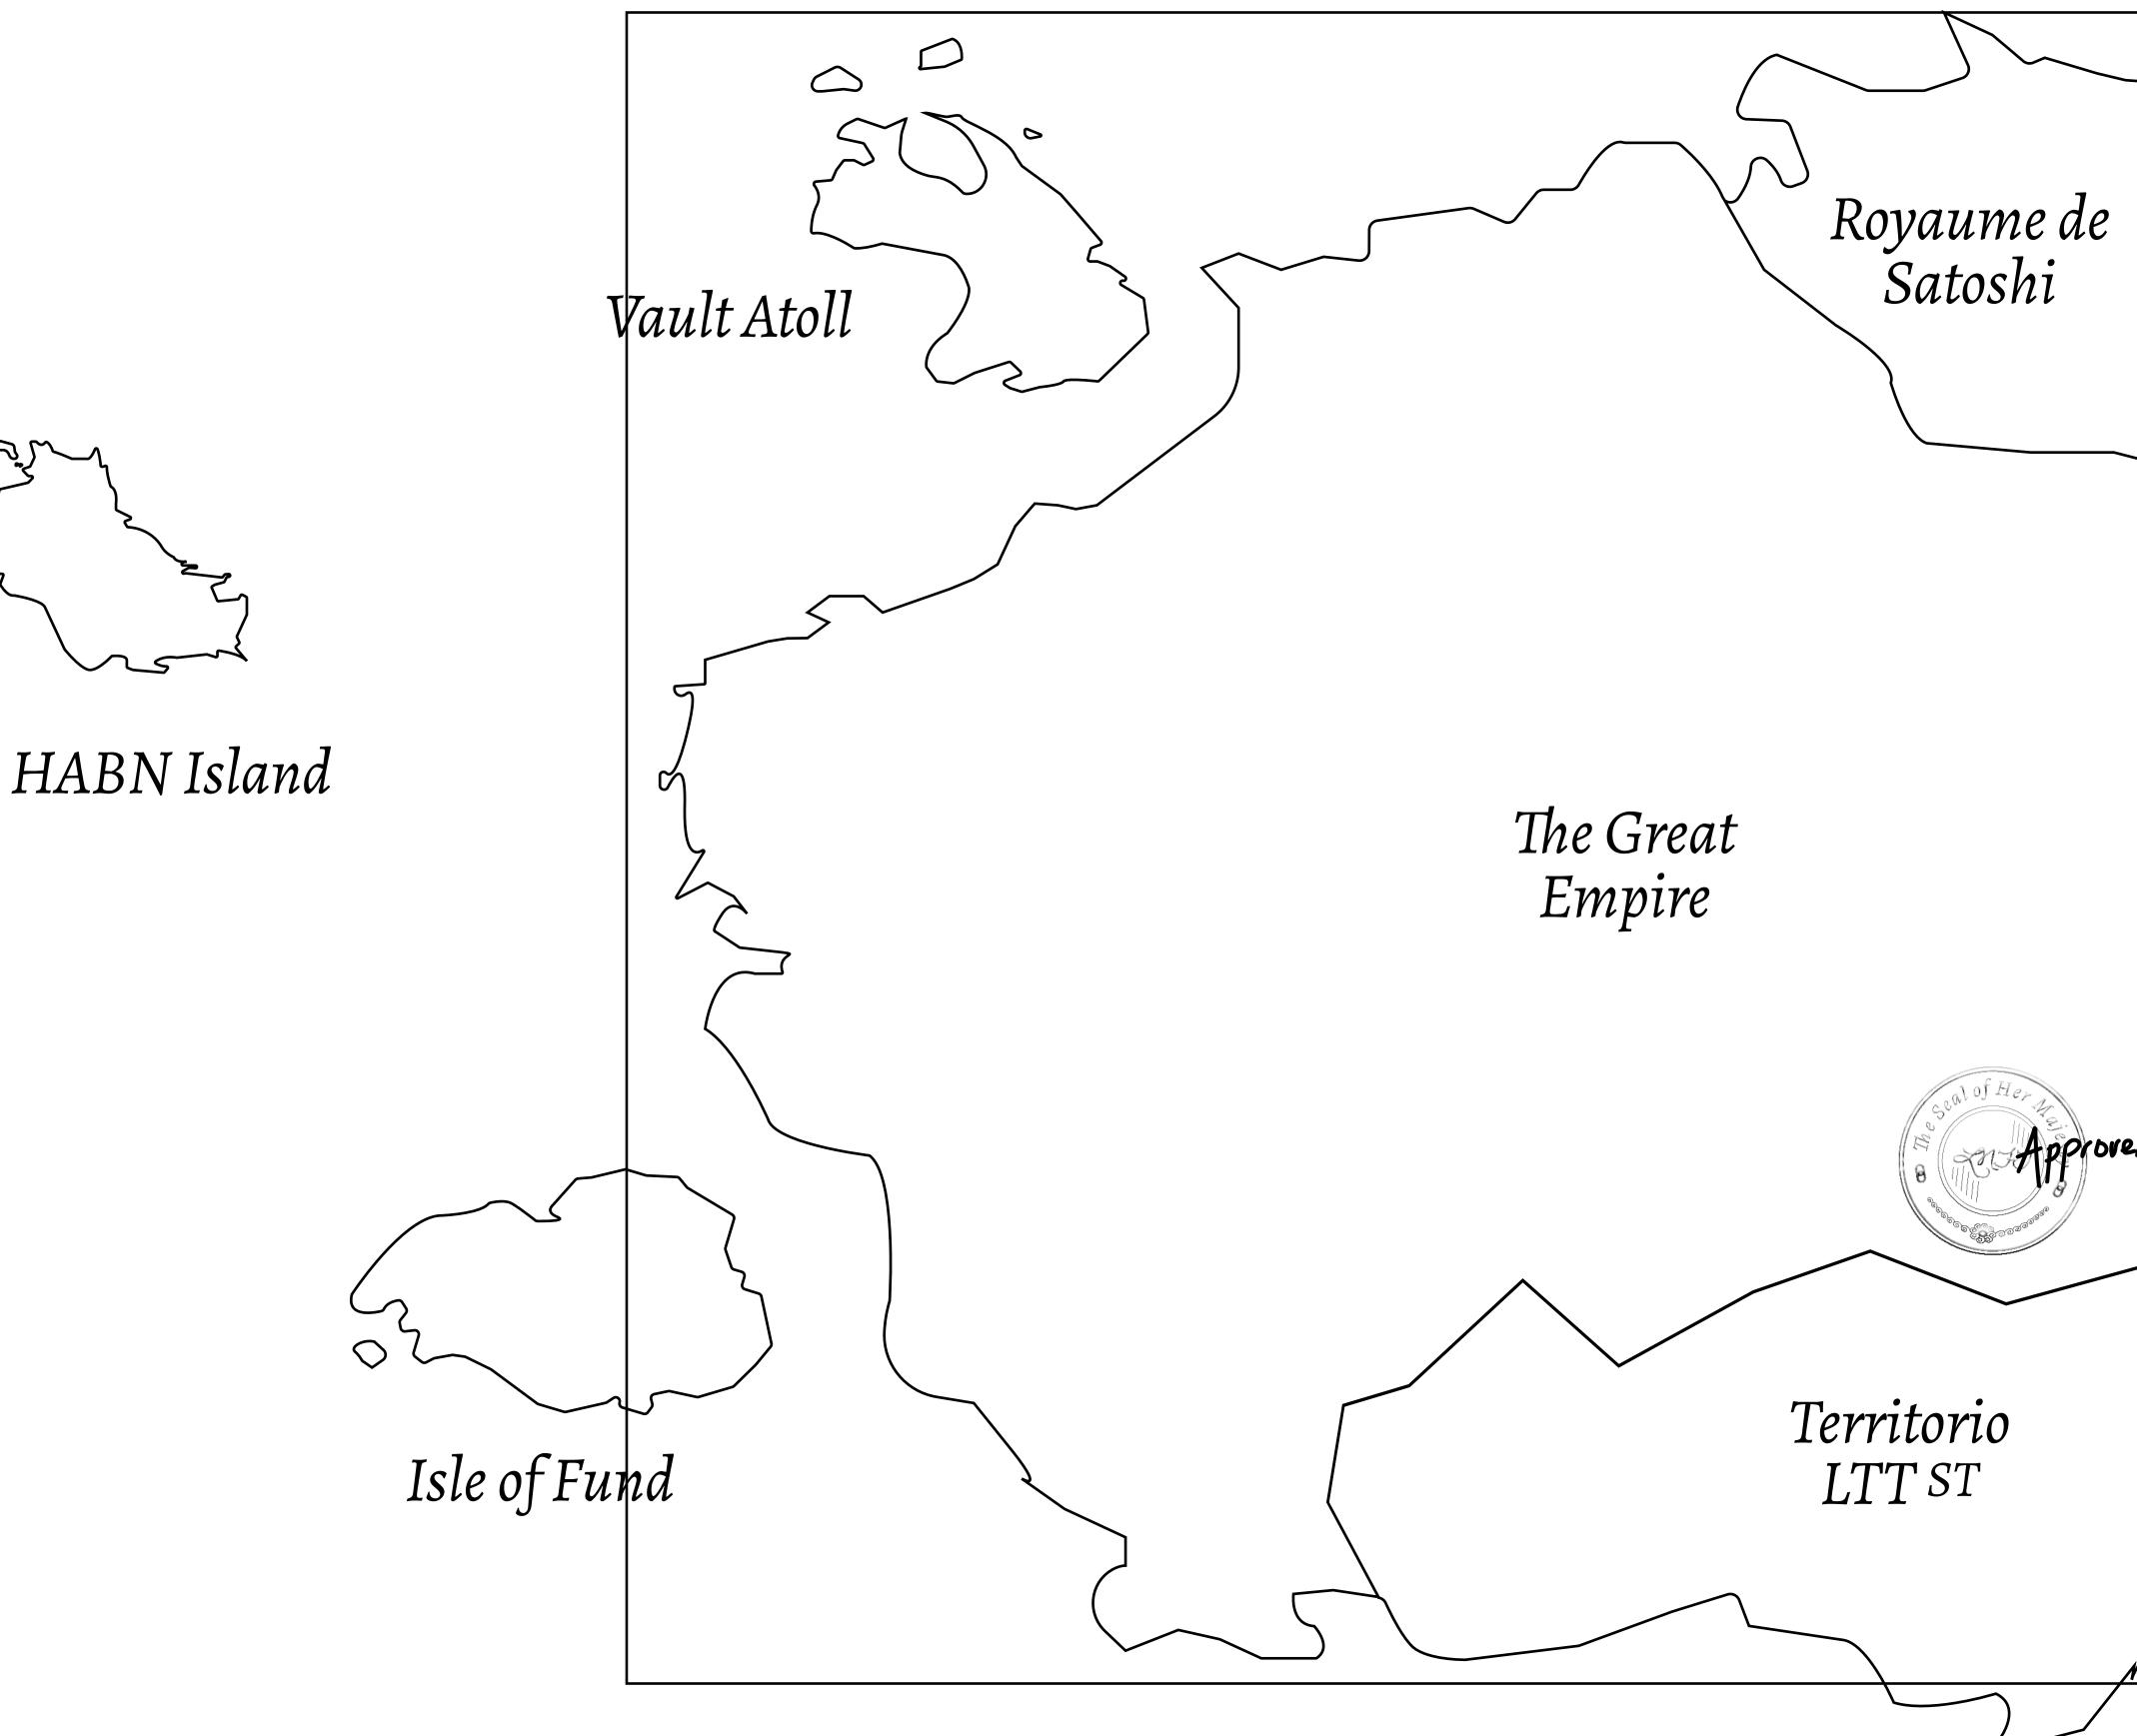

## LOOT NFT WORLD

 $\int$ 







## HER MAJESTY'S GATED WORLD









## H.M. LNFT Land Registry

ADMINISTRATIVE AREA

OWNER ENTITLEMENT

**THE GREAT** 

Type W-GE: Sl (rewarded in C



|                                 | TITLE NUMBER<br>L1885-221121 |                           |      |             |               |
|---------------------------------|------------------------------|---------------------------|------|-------------|---------------|
| Y                               |                              |                           |      |             |               |
| EMPIRE                          | ISSUED                       | 22 November 2             | 021  | Jo.J.       | SCALE 1/50000 |
| Share of 0.3%<br>Credits); Mint |                              | sales based on nu<br>ries | ımbe | r of NFT S