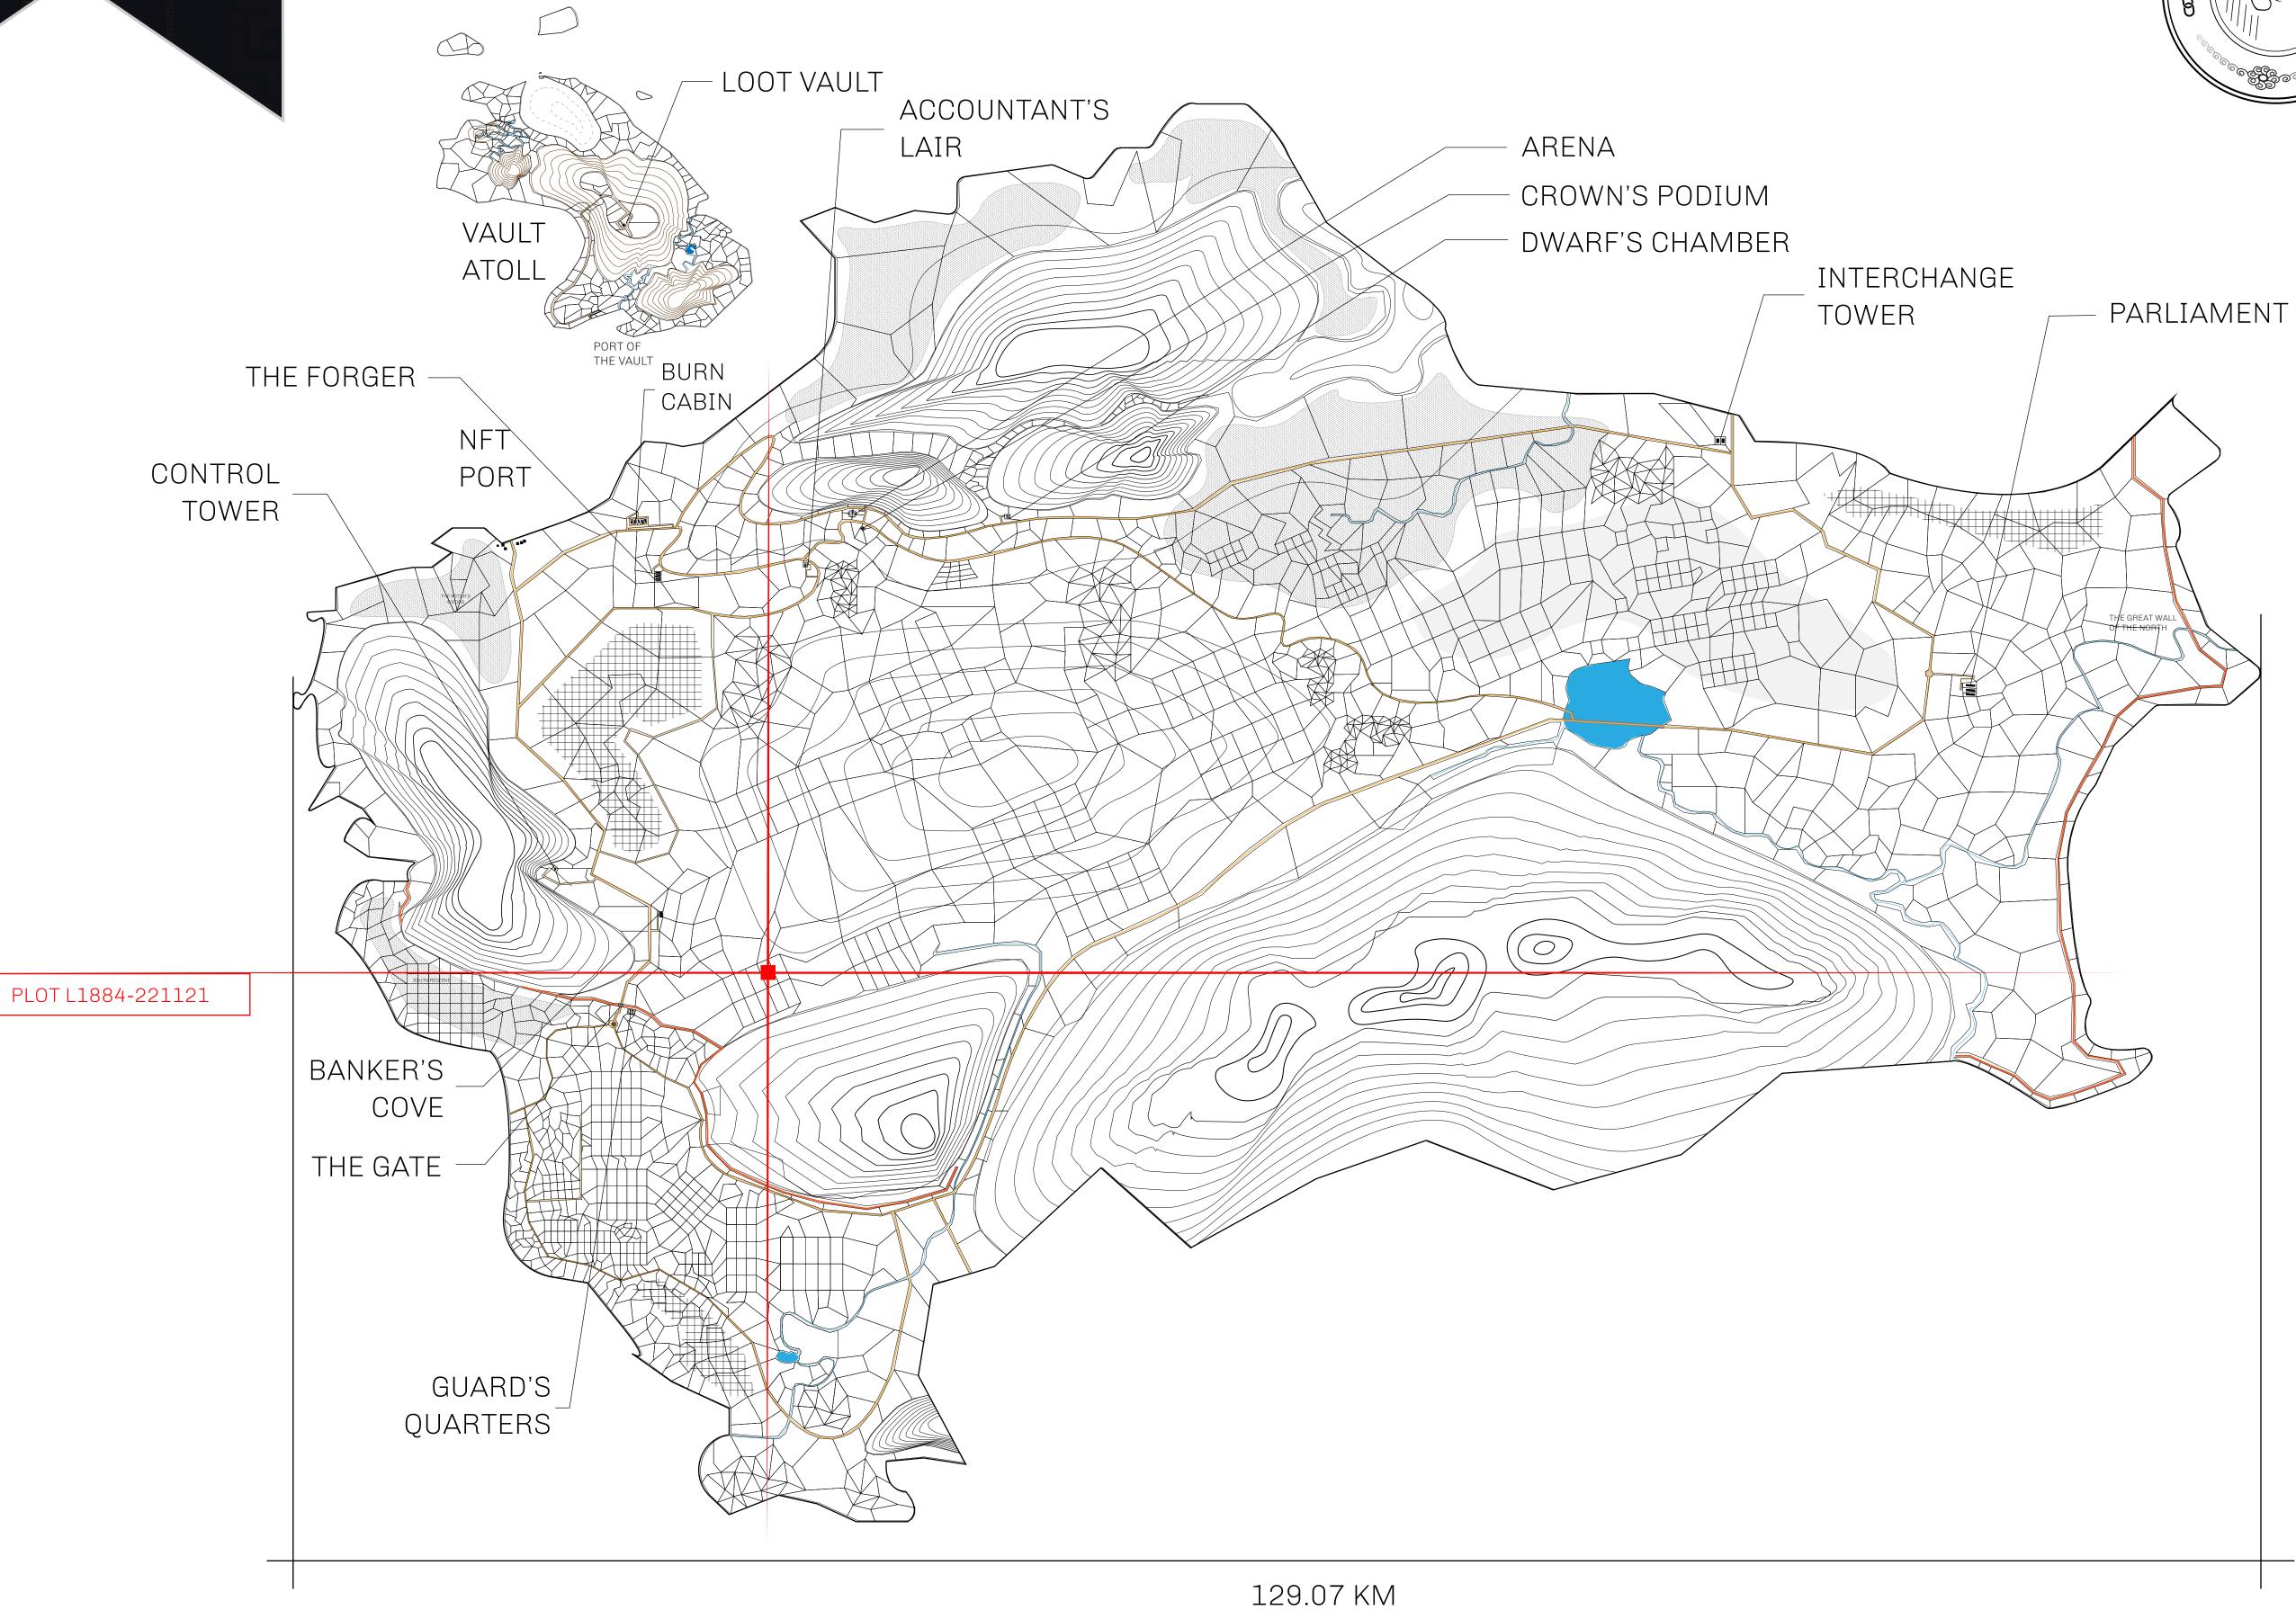

## **GEOGRAPHY**

COASTLINE 462.64 KM (287.47 MILES)

BORDERS OCEAN, ROYAUME DE SATOSHI, X BY SL & TERRITORIO LTT ST

HIGHEST POINT MOUNT ARES +8120 M

LOWEST POINT NFT PORT 0 M

PLOTS 2284 SCALE 1:50000

## H.M. LNFT Land Registry

L1884-221121

TITLE NUMBER

ISSUED 22 November 2021

SCALE **1/50000** 

OWNER ENTITLEMENT

ADMINISTRATIVE AREA

Type W-GE: Share of 0.3% of all BUN sales based on number of NFT Stories minted

(rewarded in Credits); Mint 4 NFT Stories

THE GREAT EMPIRE