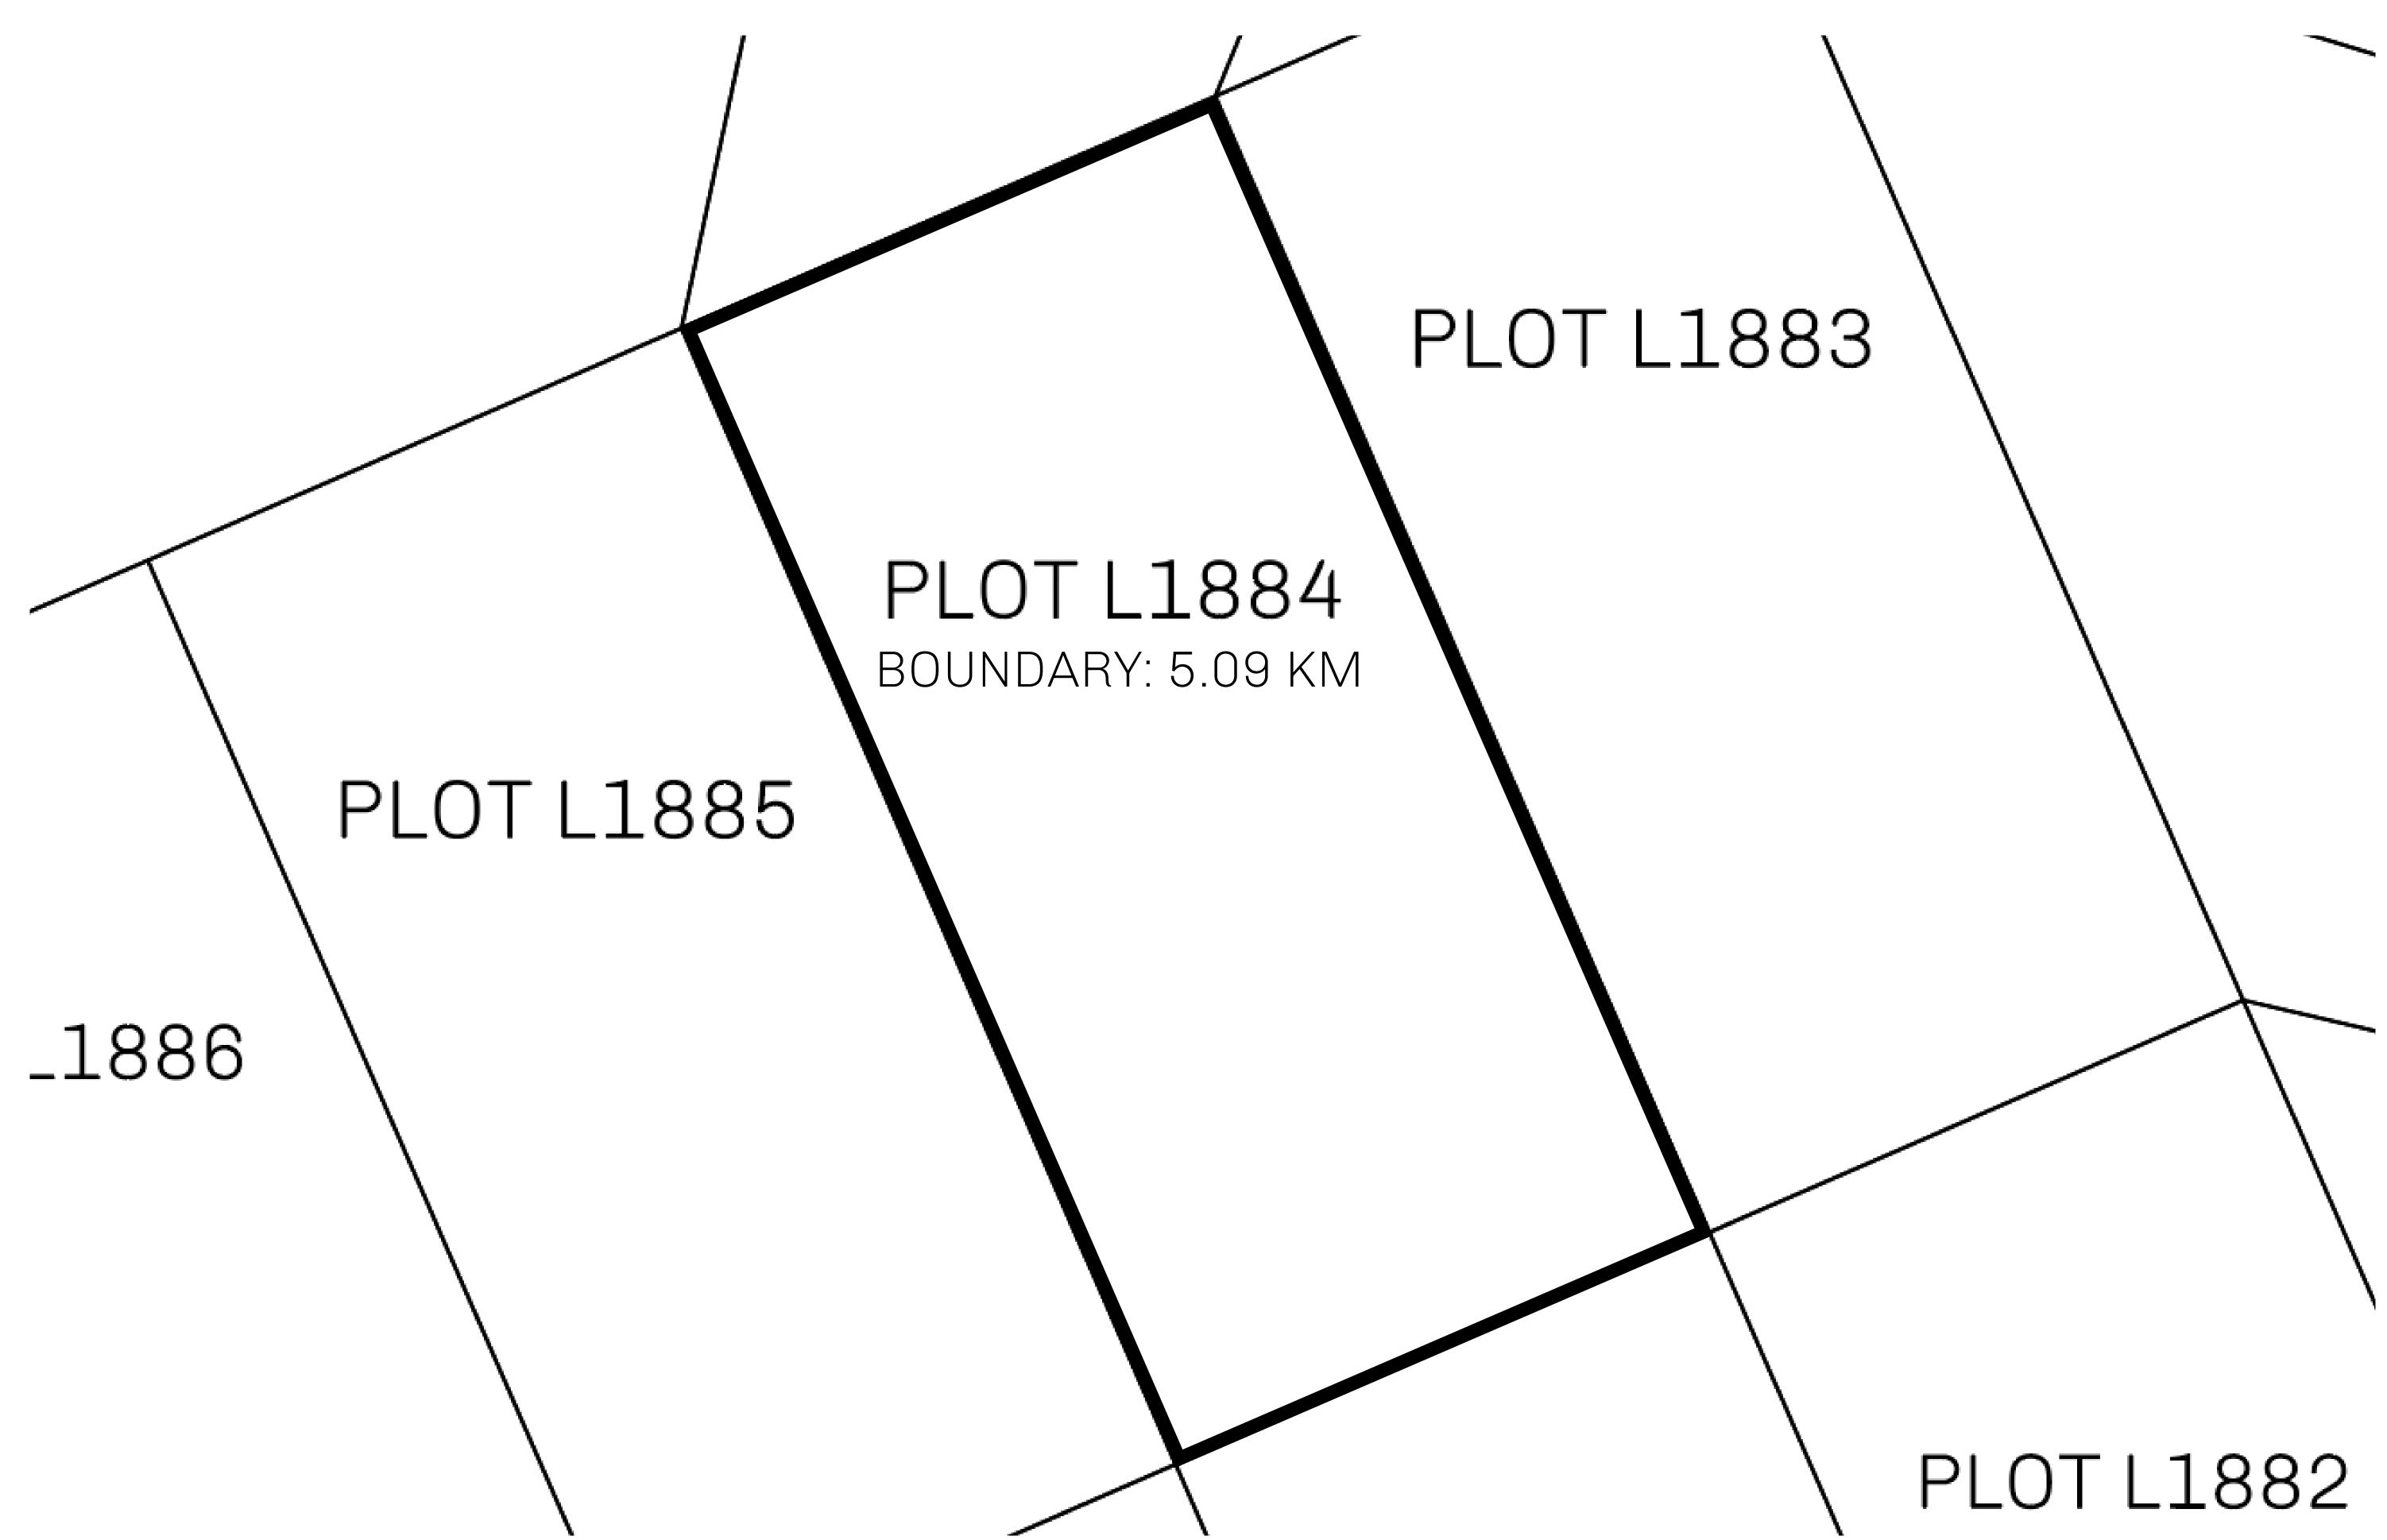

## H.M. LNFT Land Registry

L1884-221121

TITLE NUMBER

ISSUED 22 November 2021

SCALE **1/50000** 

OWNER ENTITLEMENT

ADMINISTRATIVE AREA

Type W-GE: Share of 0.3% of all BUN sales based on number of NFT Stories minted

(rewarded in Credits); Mint 4 NFT Stories

THE GREAT EMPIRE