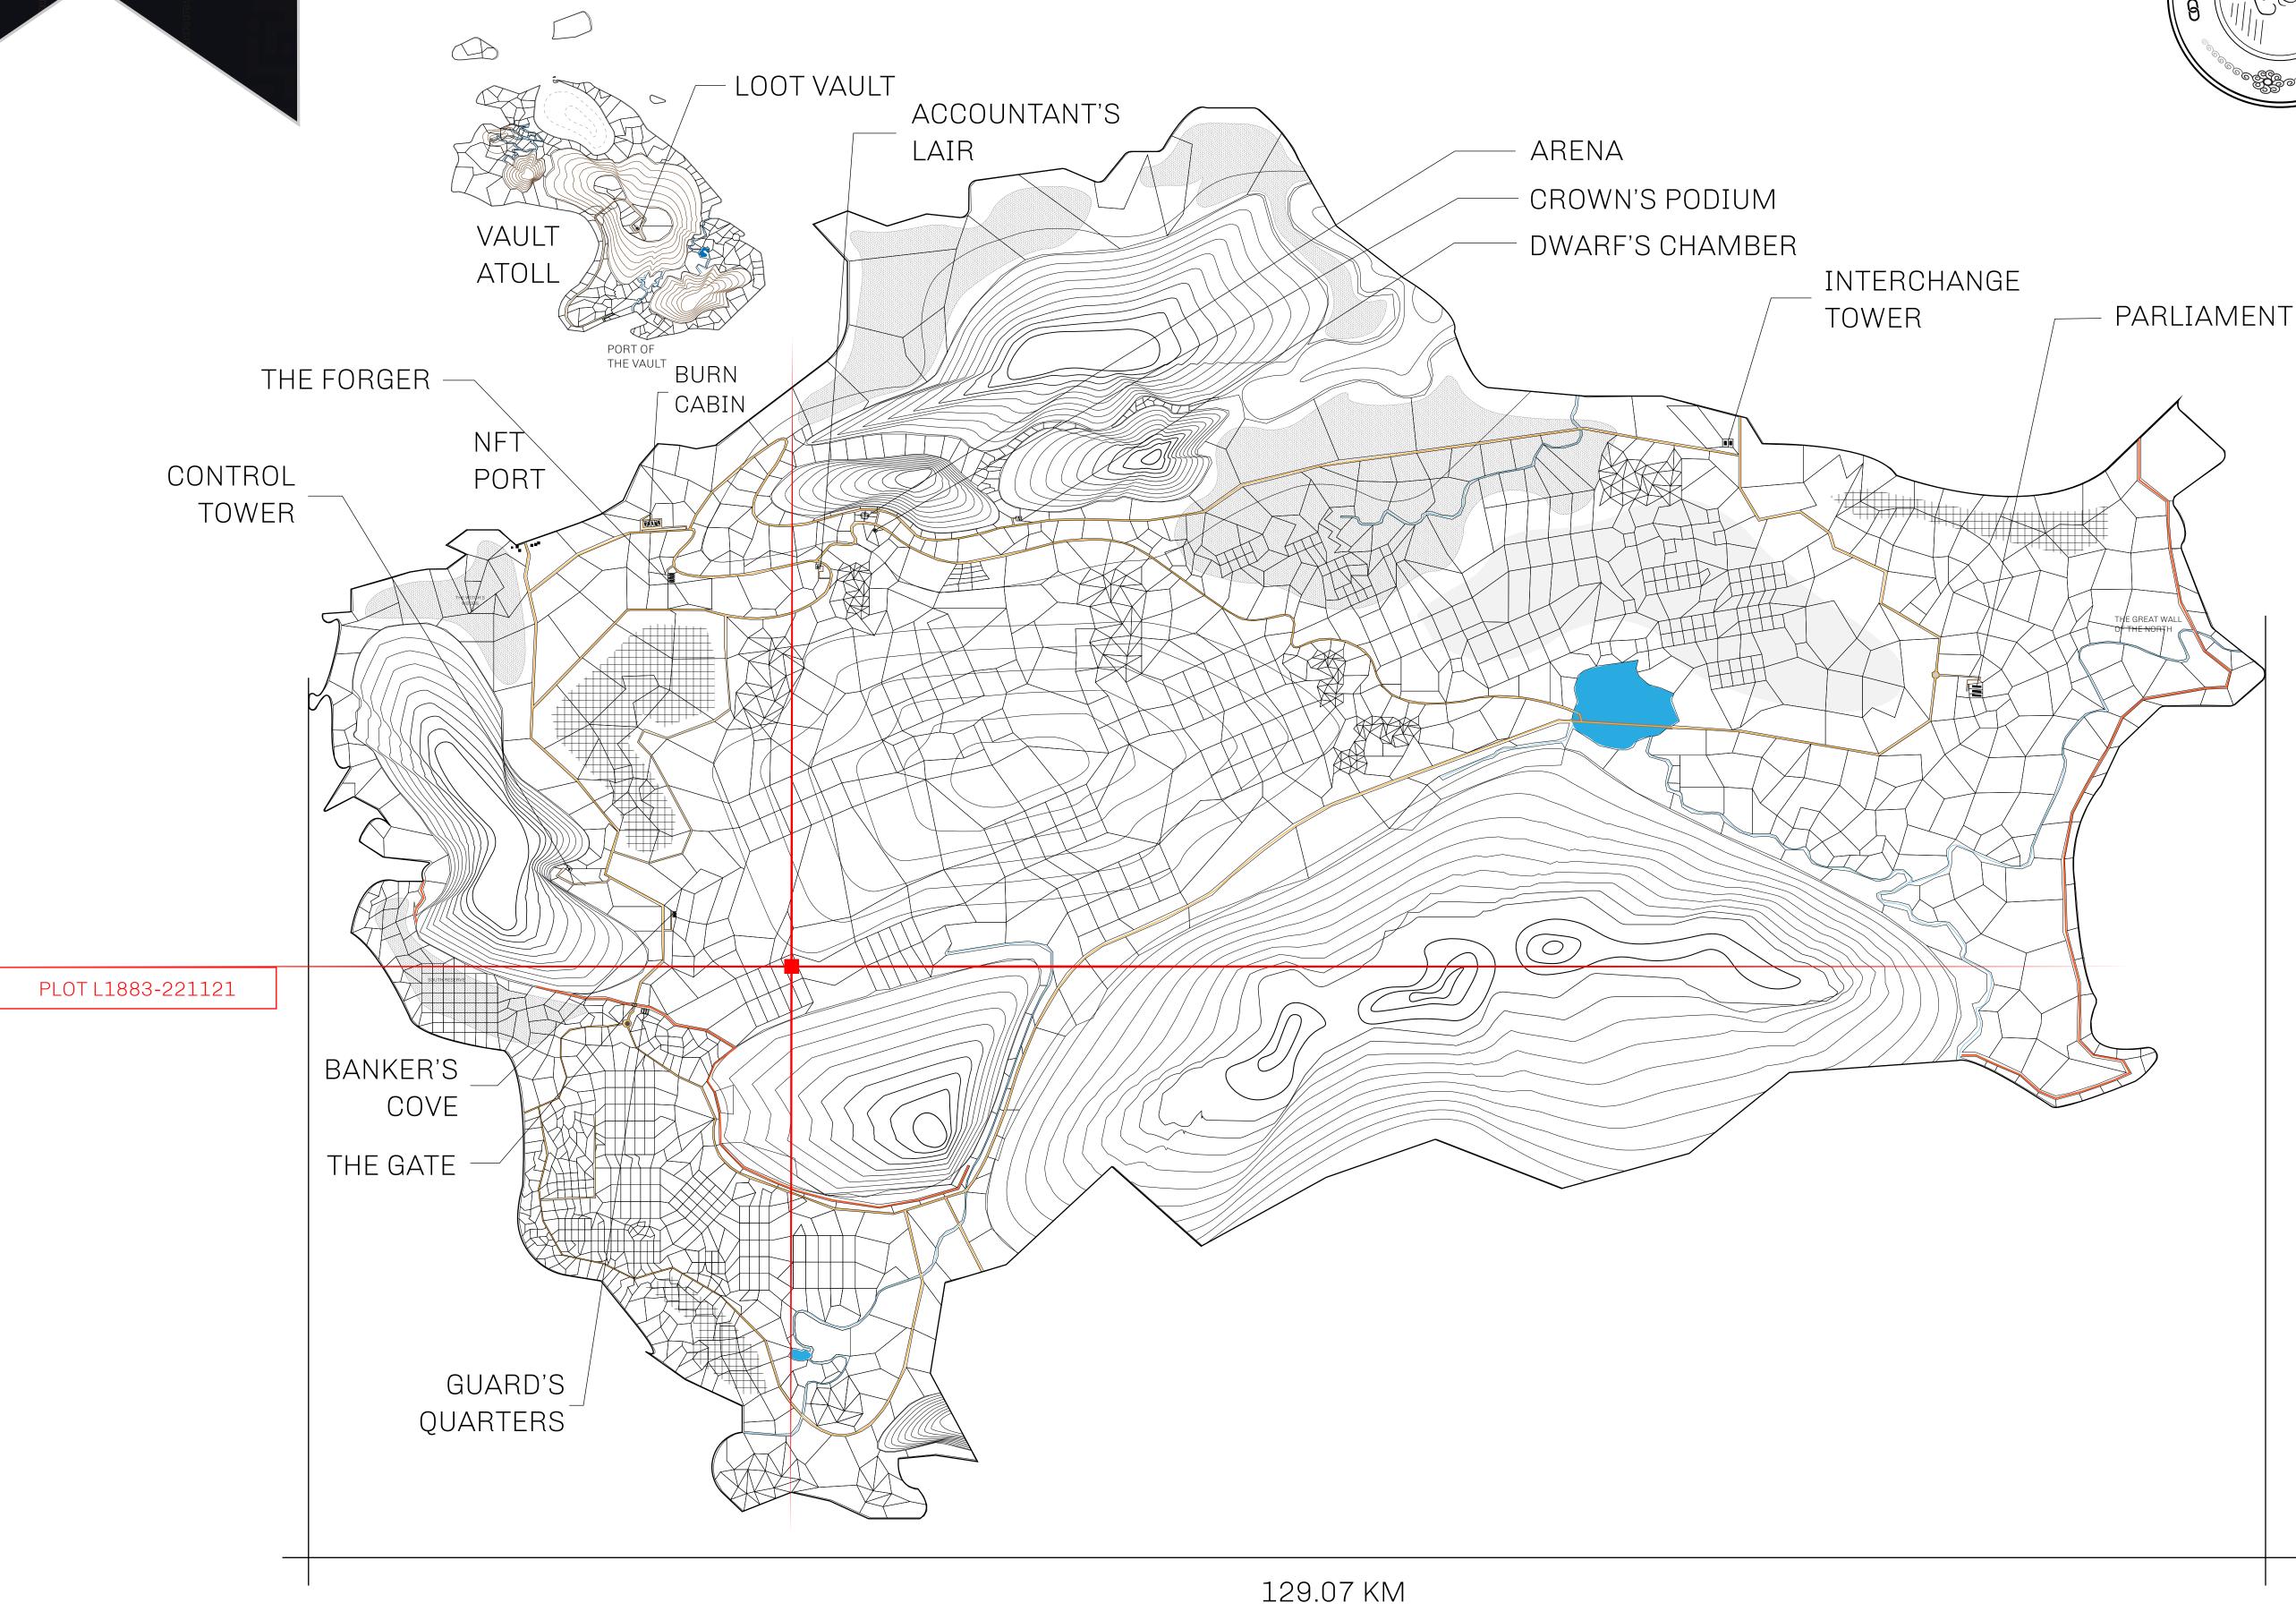

## **GEOGRAPHY**

COASTLINE 462.64 KM (287.47 MILES)

BORDERS OCEAN, ROYAUME DE SATOSHI, X BY SL & TERRITORIO LTT ST

HIGHEST POINT MOUNT ARES +8120 M

LOWEST POINT NFT PORT 0 M

PLOTS 2284 SCALE 1:50000

## H.M. LNFT Land Registry

TITLE NUMBER

L1883-221121

ADMINISTRATIVE AREA

THE GREAT EMPIRE

ISSUED 22 November 2021

SCALE **1/50000** 

OWNER ENTITLEMENT