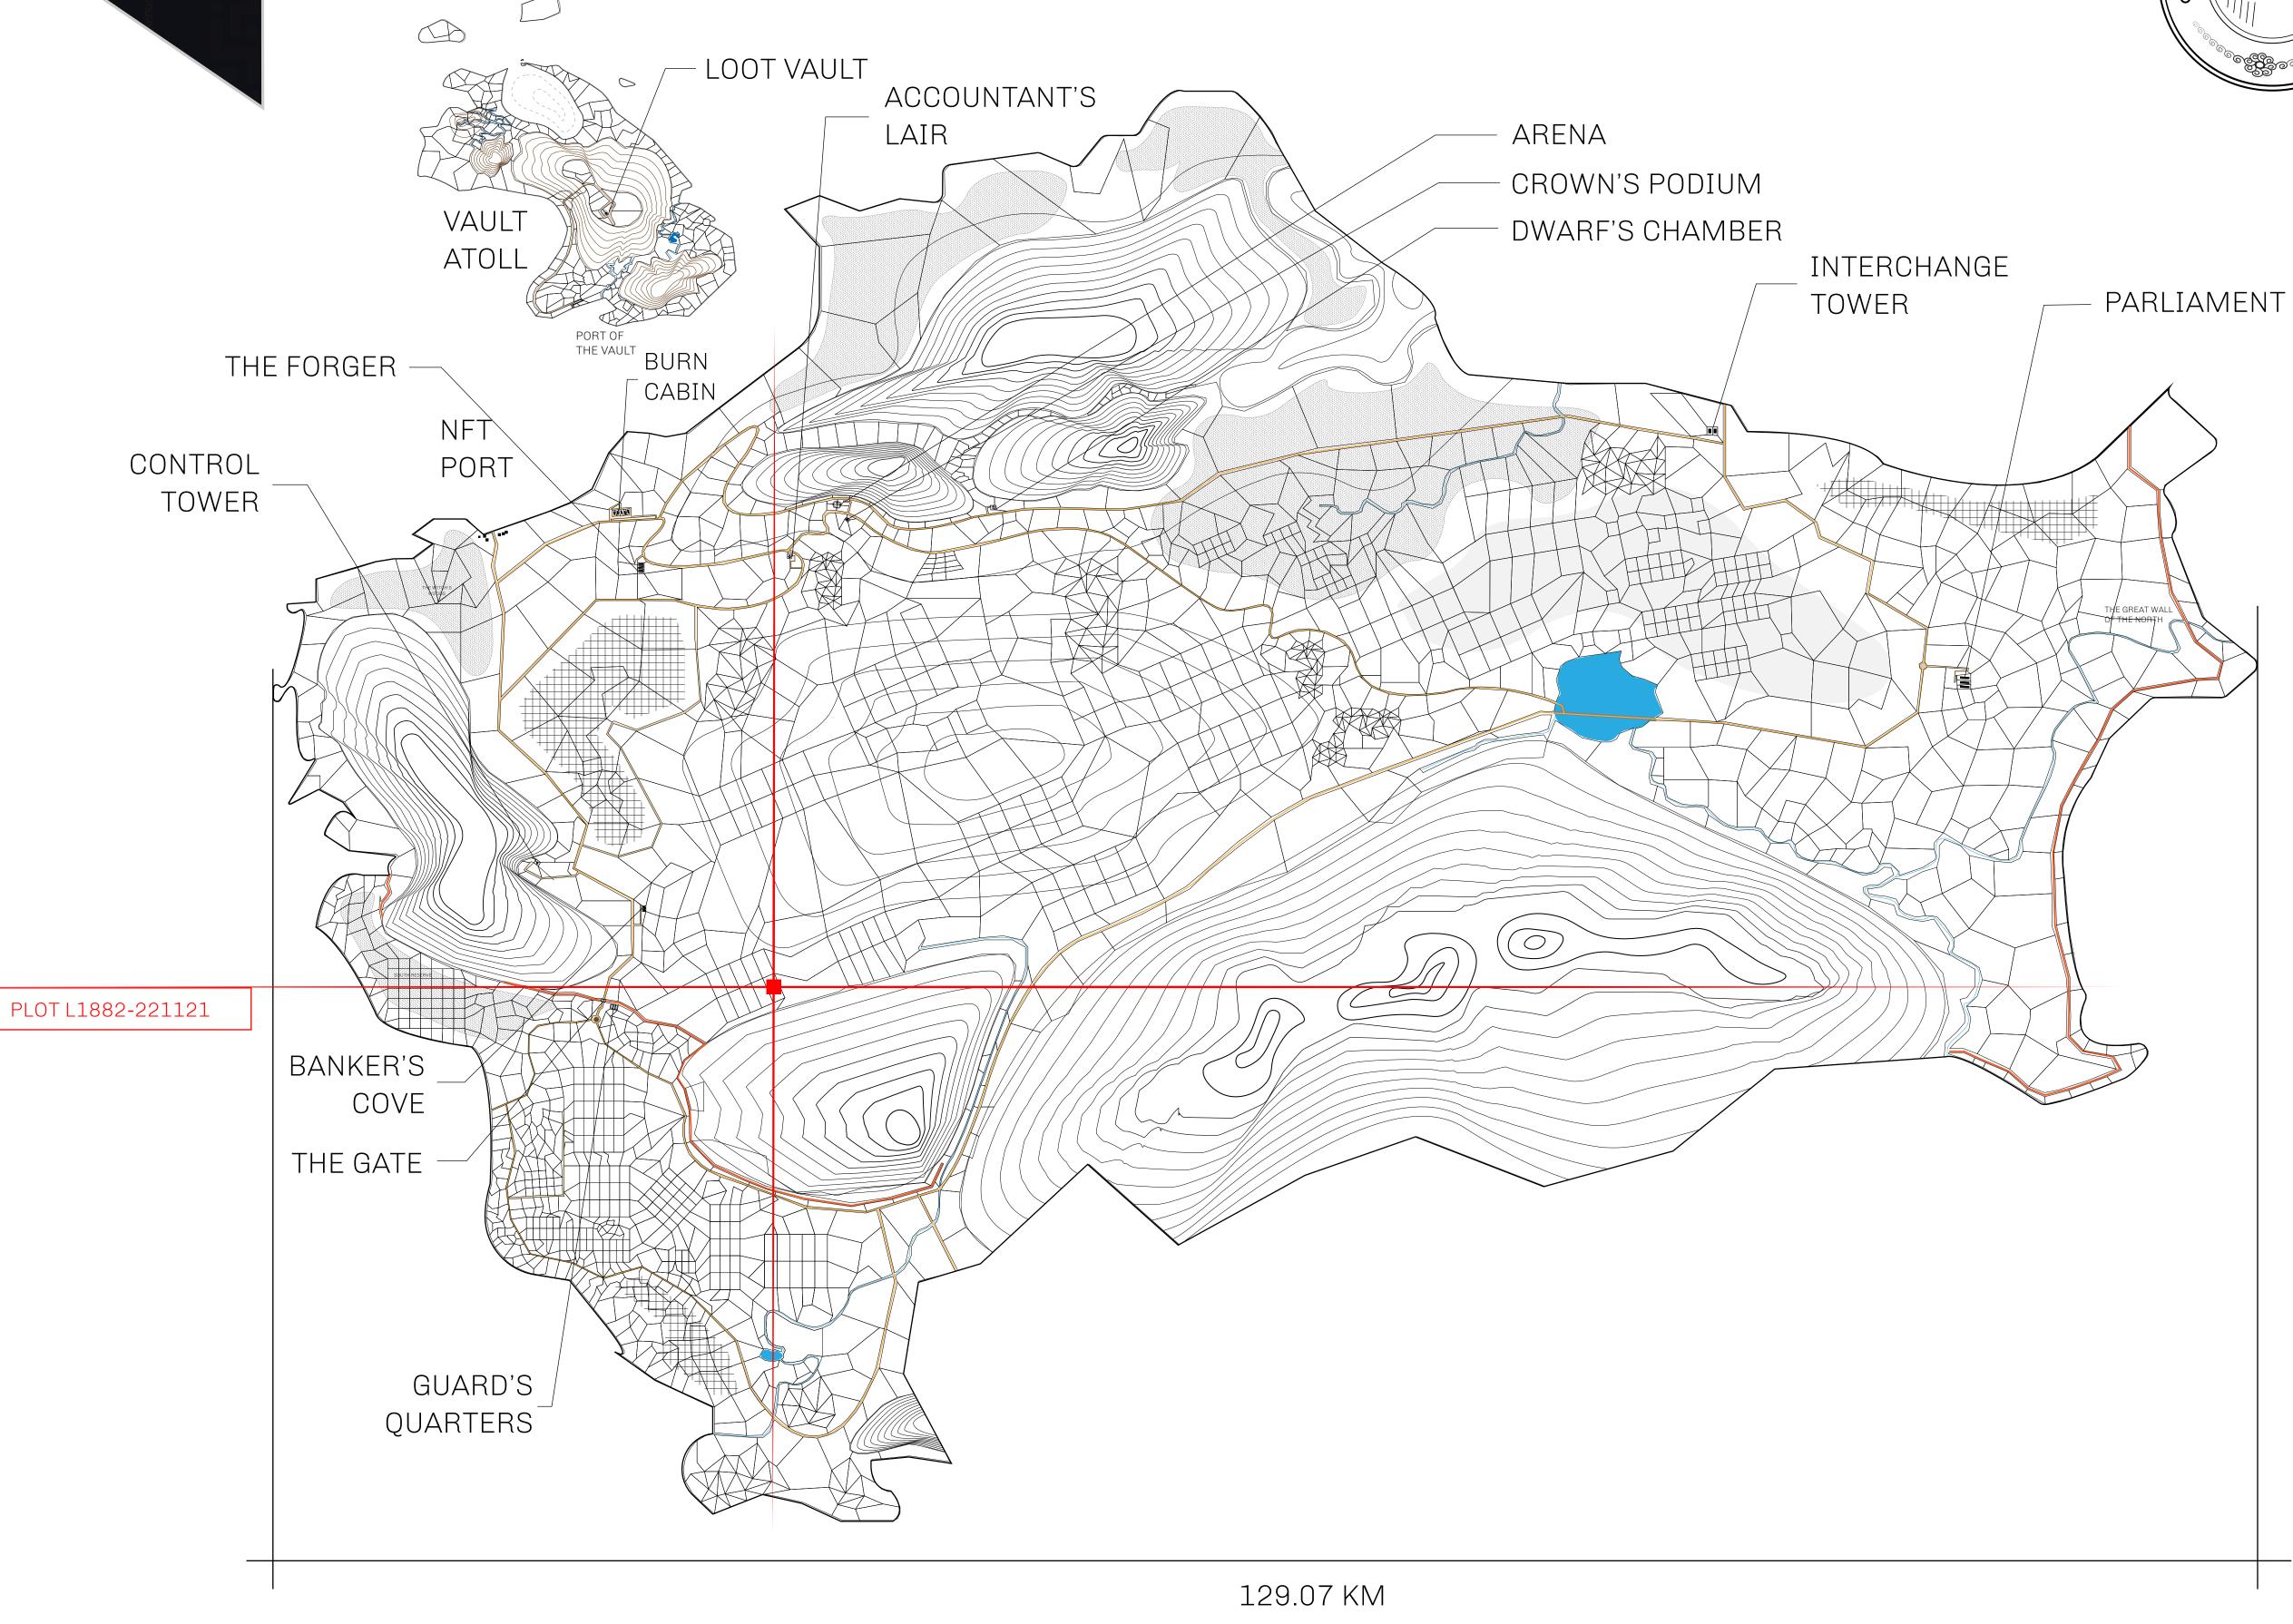

## HER MAJESTY'S GATED WORLD

As an economic and ruling powerhouse, the Great Empire controls the issuance and trade of BUN, LTT, and USDC reward credits. Decisions by its sitting parliamentarians affect Loot NFT World. Following the last war, border controls are tight and only invitees can enter. Each Sunday, all eyes focus on the Arena and the Crown's Podium, where battle-bidding auctions rage. The battle pit is not for the fainthearted and strategy plays a crucial role in winning.

## **GEOGRAPHY**

COASTLINE 462.64 KM (287.47 MILES)

BORDERS OCEAN, ROYAUME DE SATOSHI, X BY SL & TERRITORIO LTT ST

HIGHEST POINT MOUNT ARES +8120 M

LOWEST POINT NFT PORT 0 M

PLOTS 2284 SCALE 1:50000

## H.M. LNFT Land Registry

L1882-221121

TITLE NUMBER

ADMINISTRATIVE AREA

THE GREAT EMPIRE

ISSUED 22 November 2021

SCALE **1/50000** 

OWNER ENTITLEMENT