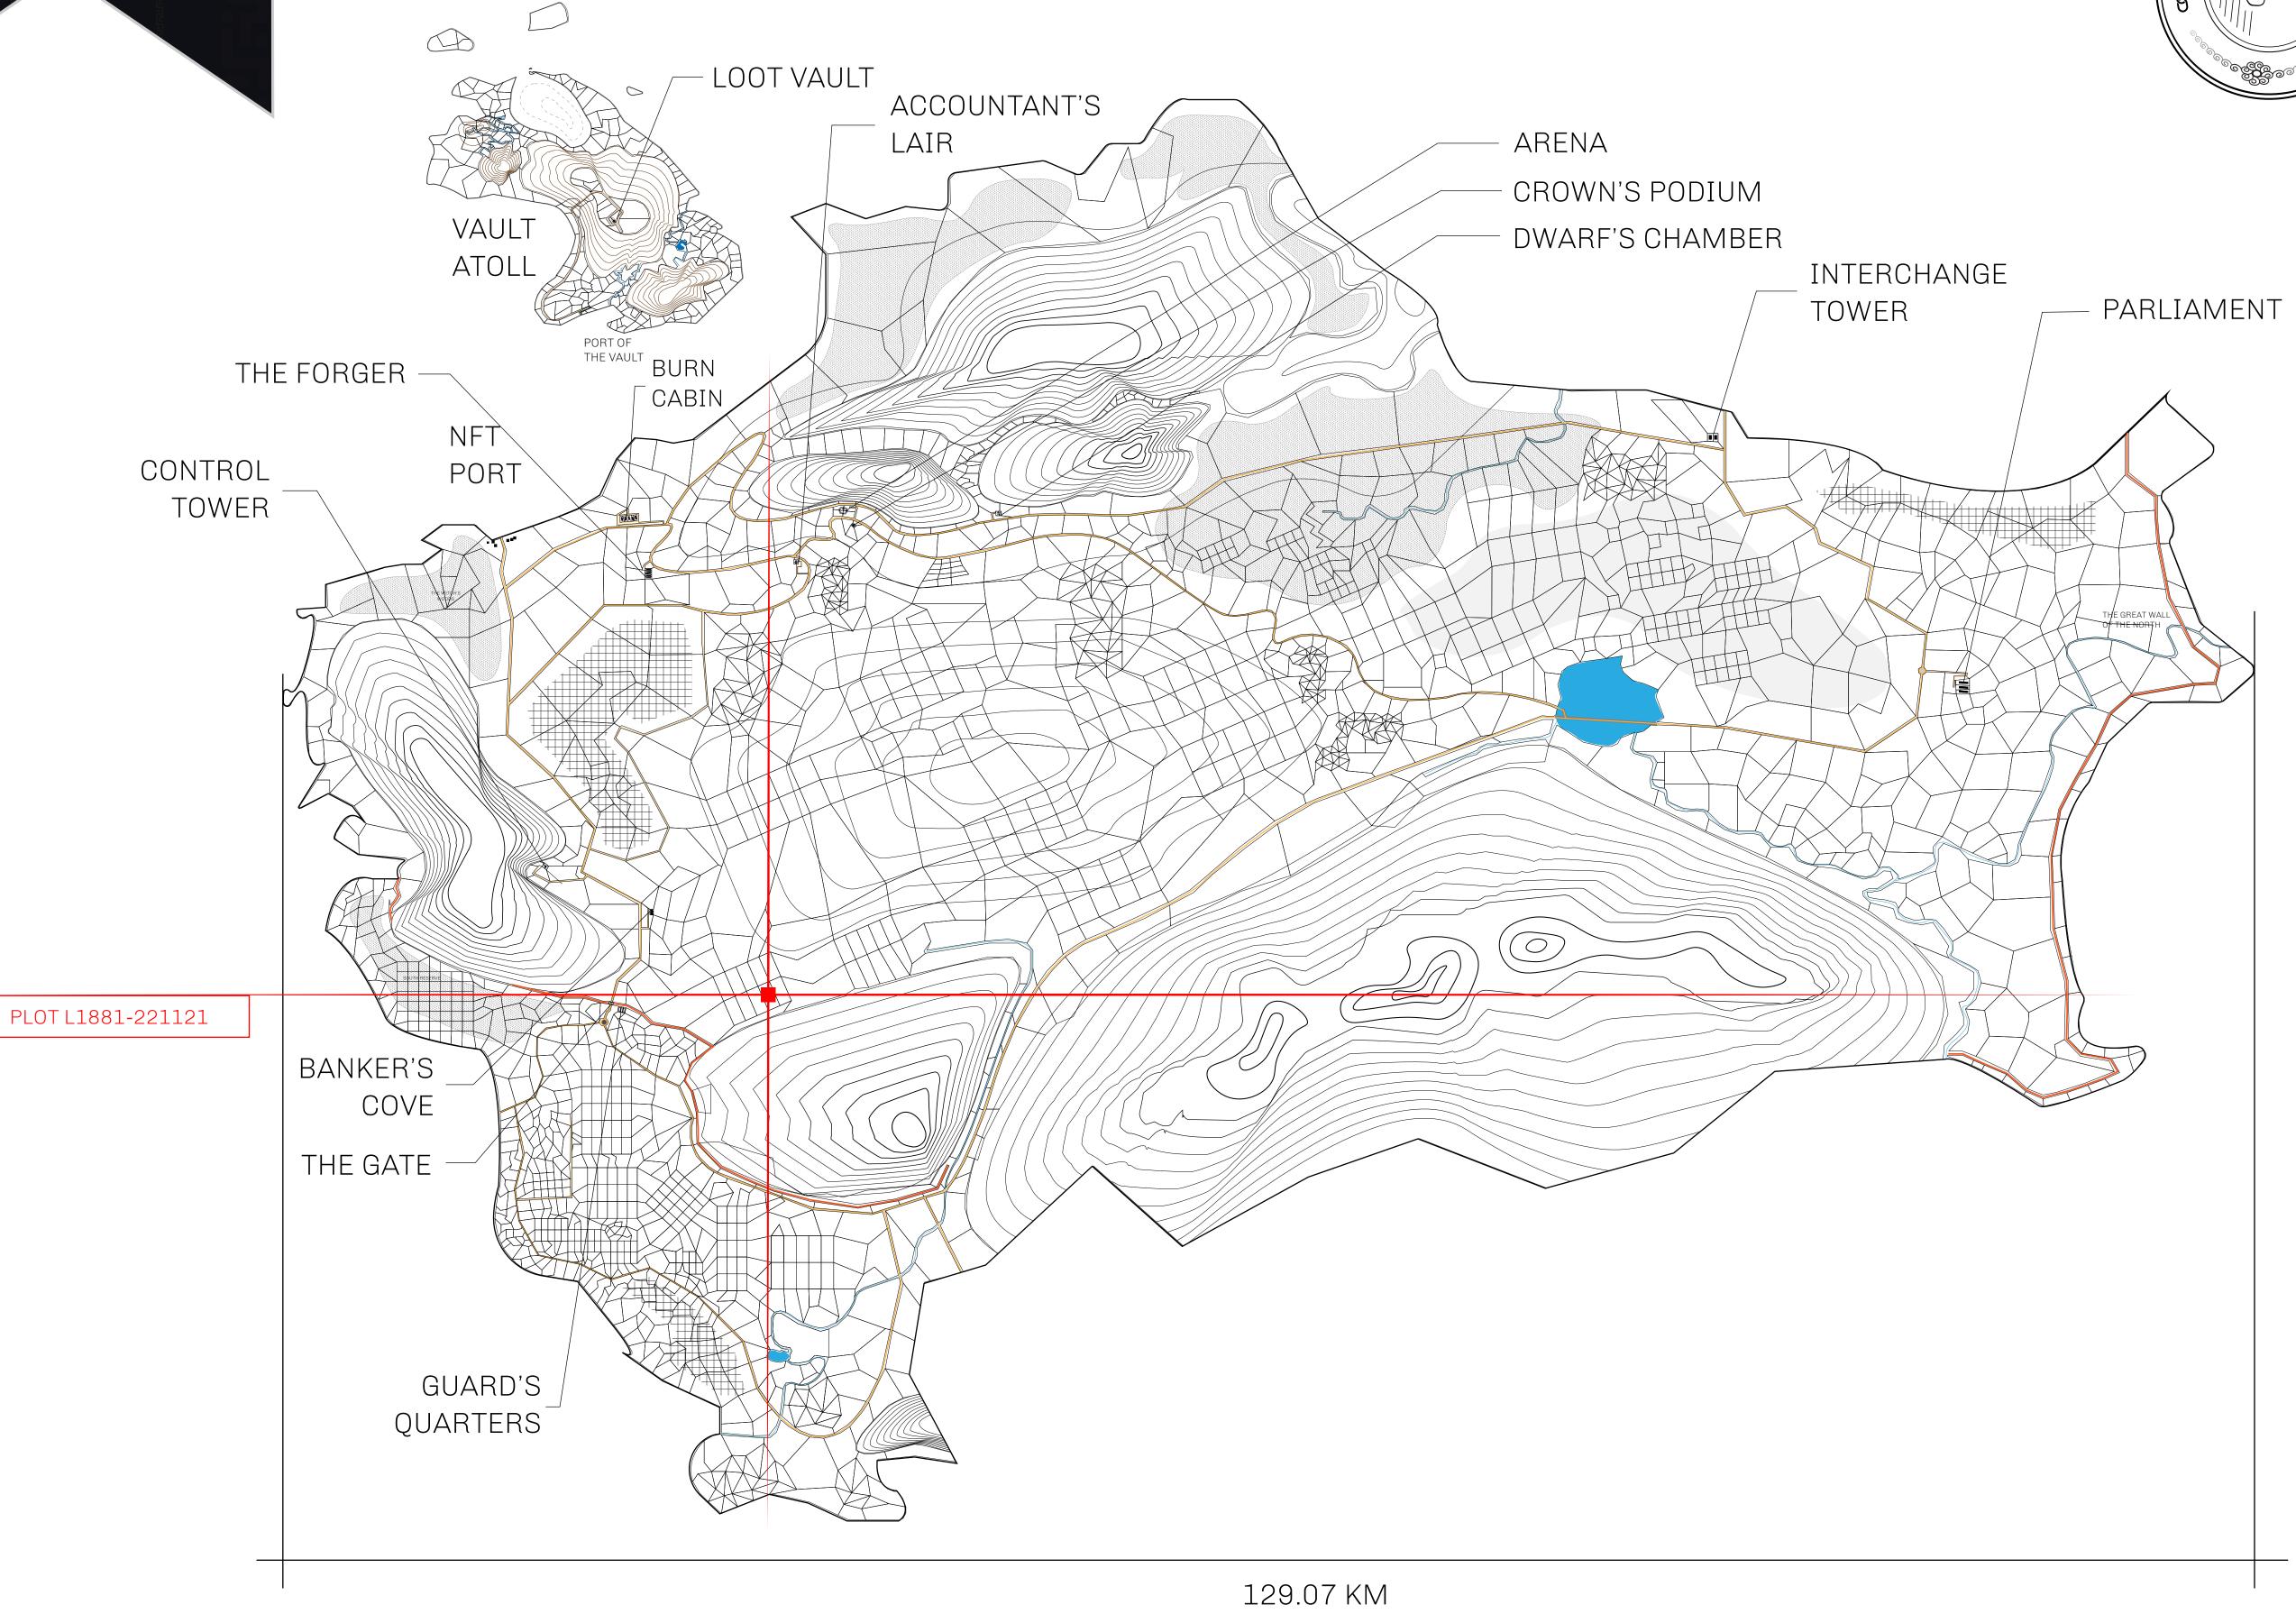

## **GEOGRAPHY**

COASTLINE 462.64 KM (287.47 MILES)

BORDERS OCEAN, ROYAUME DE SATOSHI, X BY SL & TERRITORIO LTT ST

HIGHEST POINT MOUNT ARES +8120 M

LOWEST POINT NFT PORT 0 M

PLOTS 2284 SCALE 1:50000

## H.M. LNFT Land Registry

L1881-221121

TITLE NUMBER

ADMINISTRATIVE AREA

THE GREAT EMPIRE

ISSUED 22 November 2021

SCALE 1/50000

OWNER ENTITLEMENT