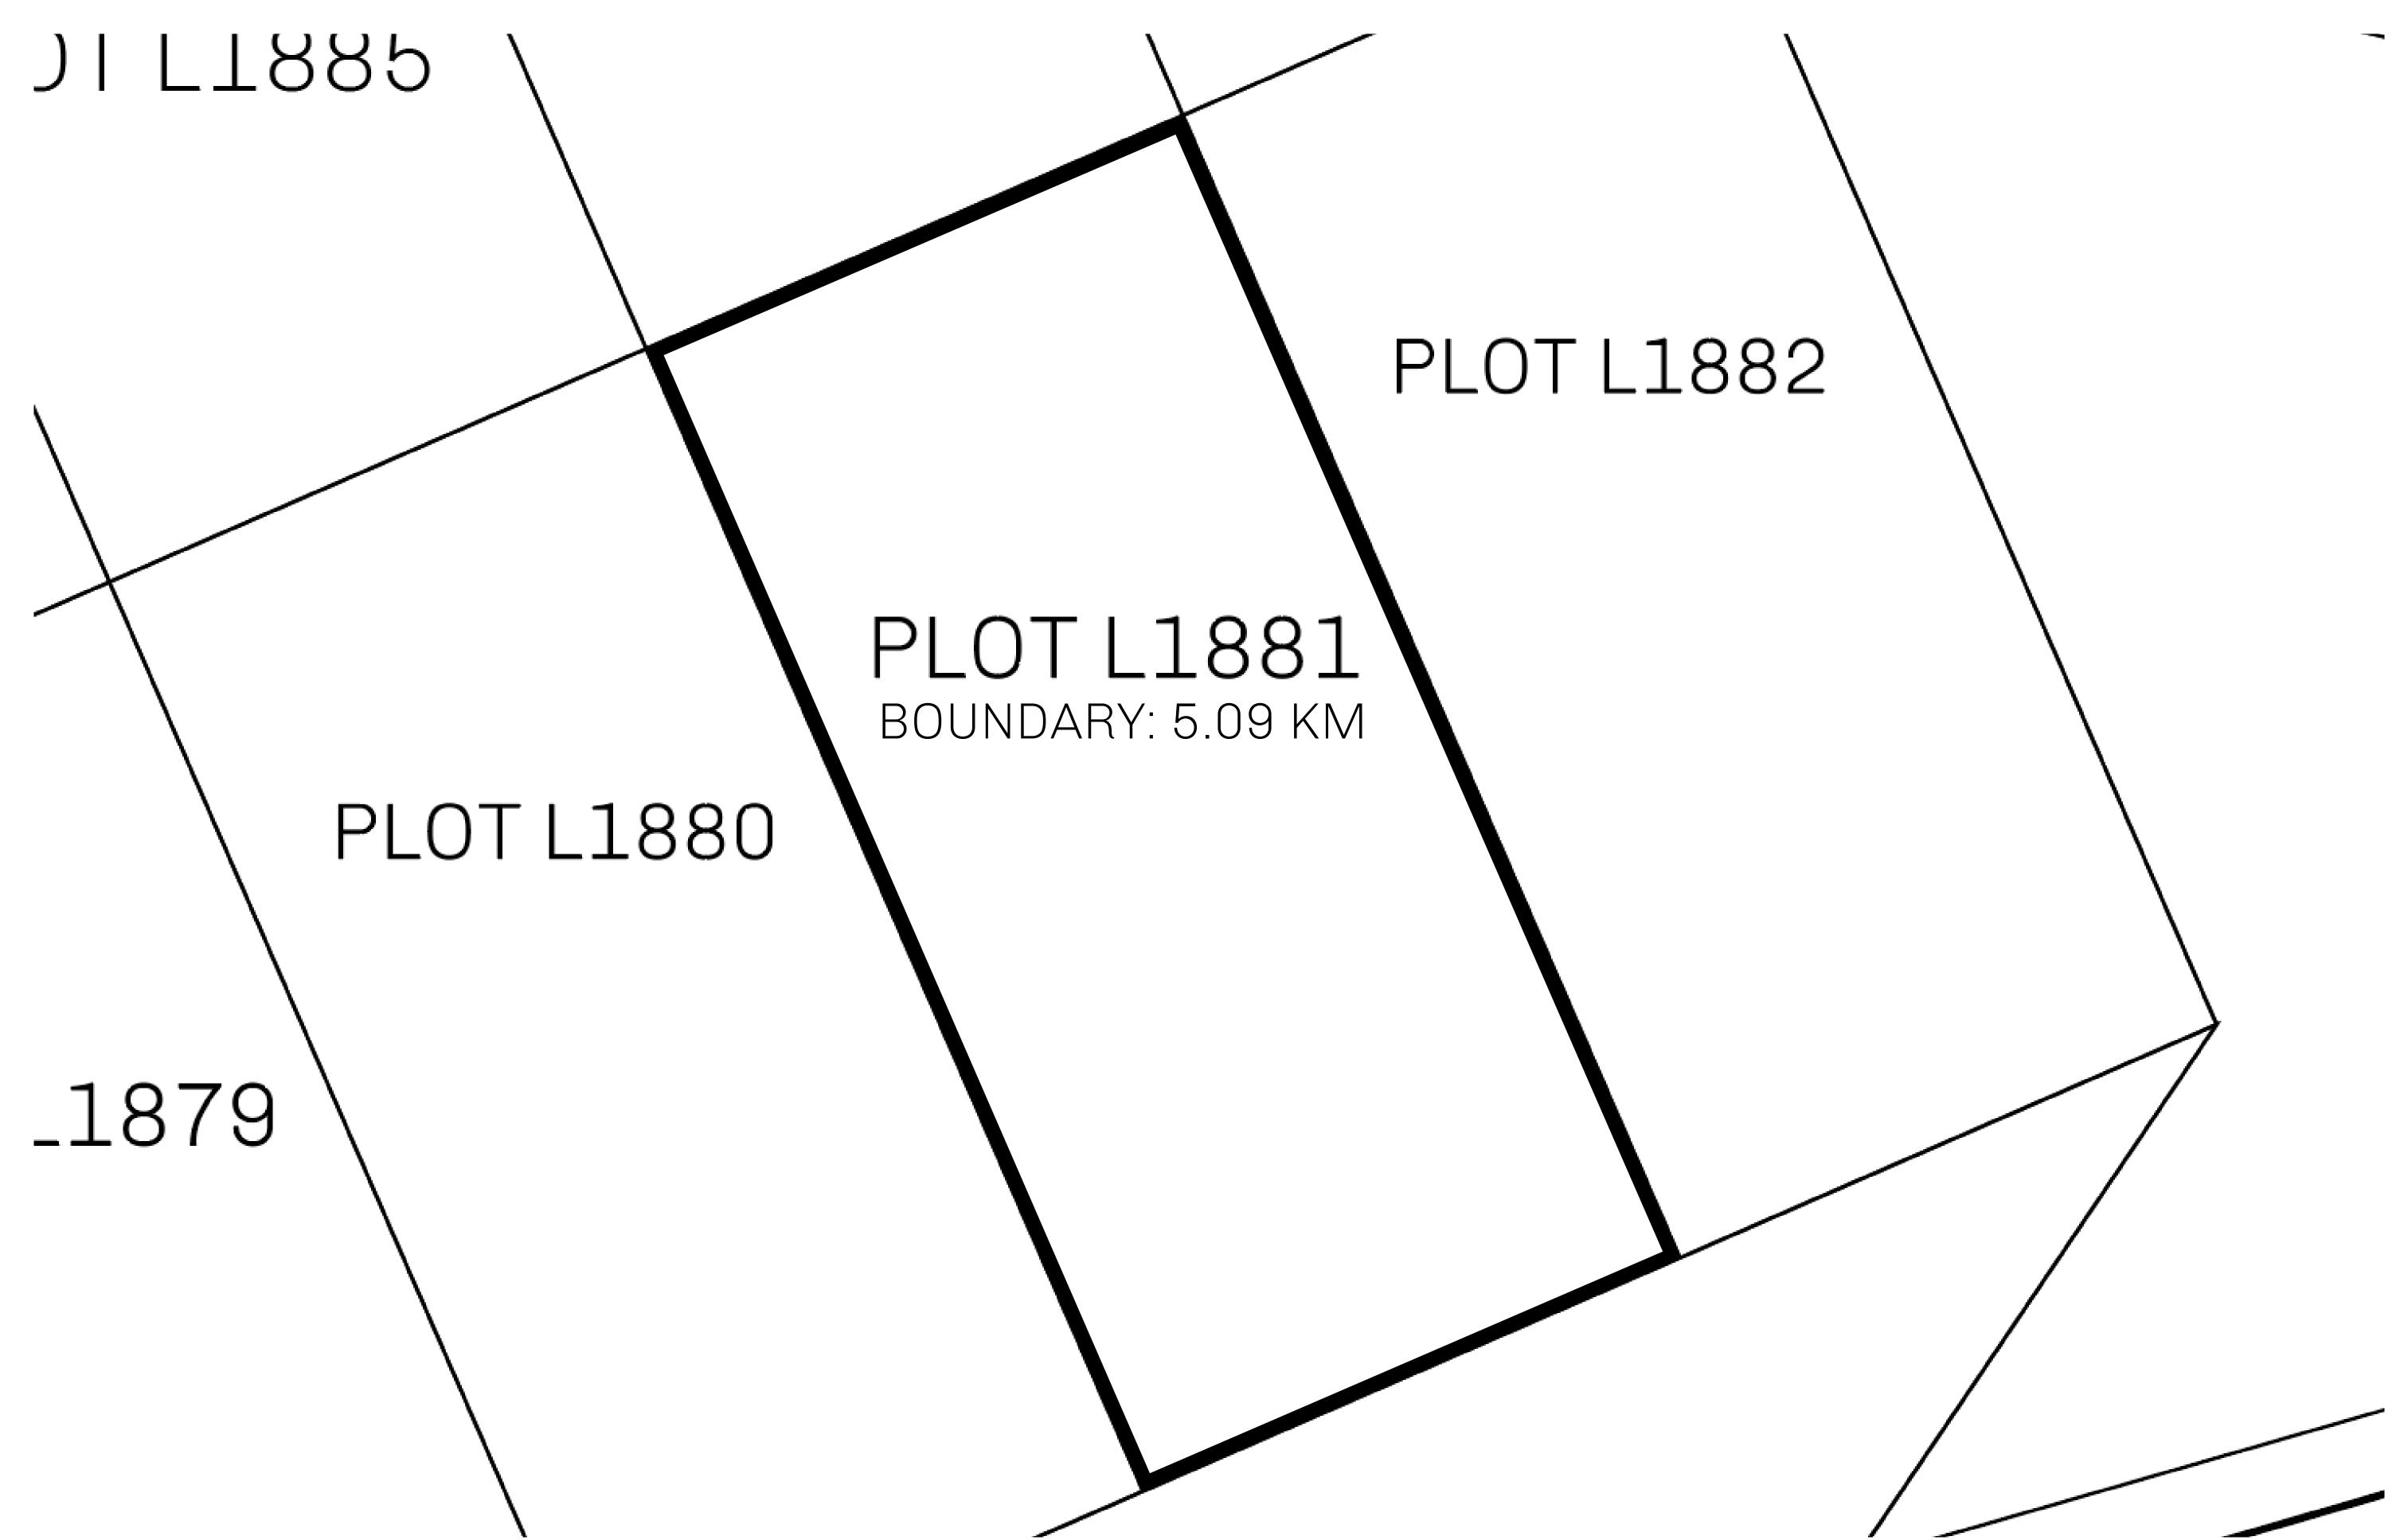

## **GEOGRAPHY**

COASTLINE 462.64 KM (287.47 MILES)

BORDERS OCEAN, ROYAUME DE SATOSHI, X BY SL & TERRITORIO LTT ST

HIGHEST POINT MOUNT ARES +8120 M

LOWEST POINT NFT PORT 0 M

PLOTS 2284 SCALE 1:50000

## H.M. LNFT Land Registry

L1881-221121

TITLE NUMBER

ADMINISTRATIVE AREA

THE GREAT EMPIRE

ISSUED 22 November 2021

SCALE 1/50000

OWNER ENTITLEMENT