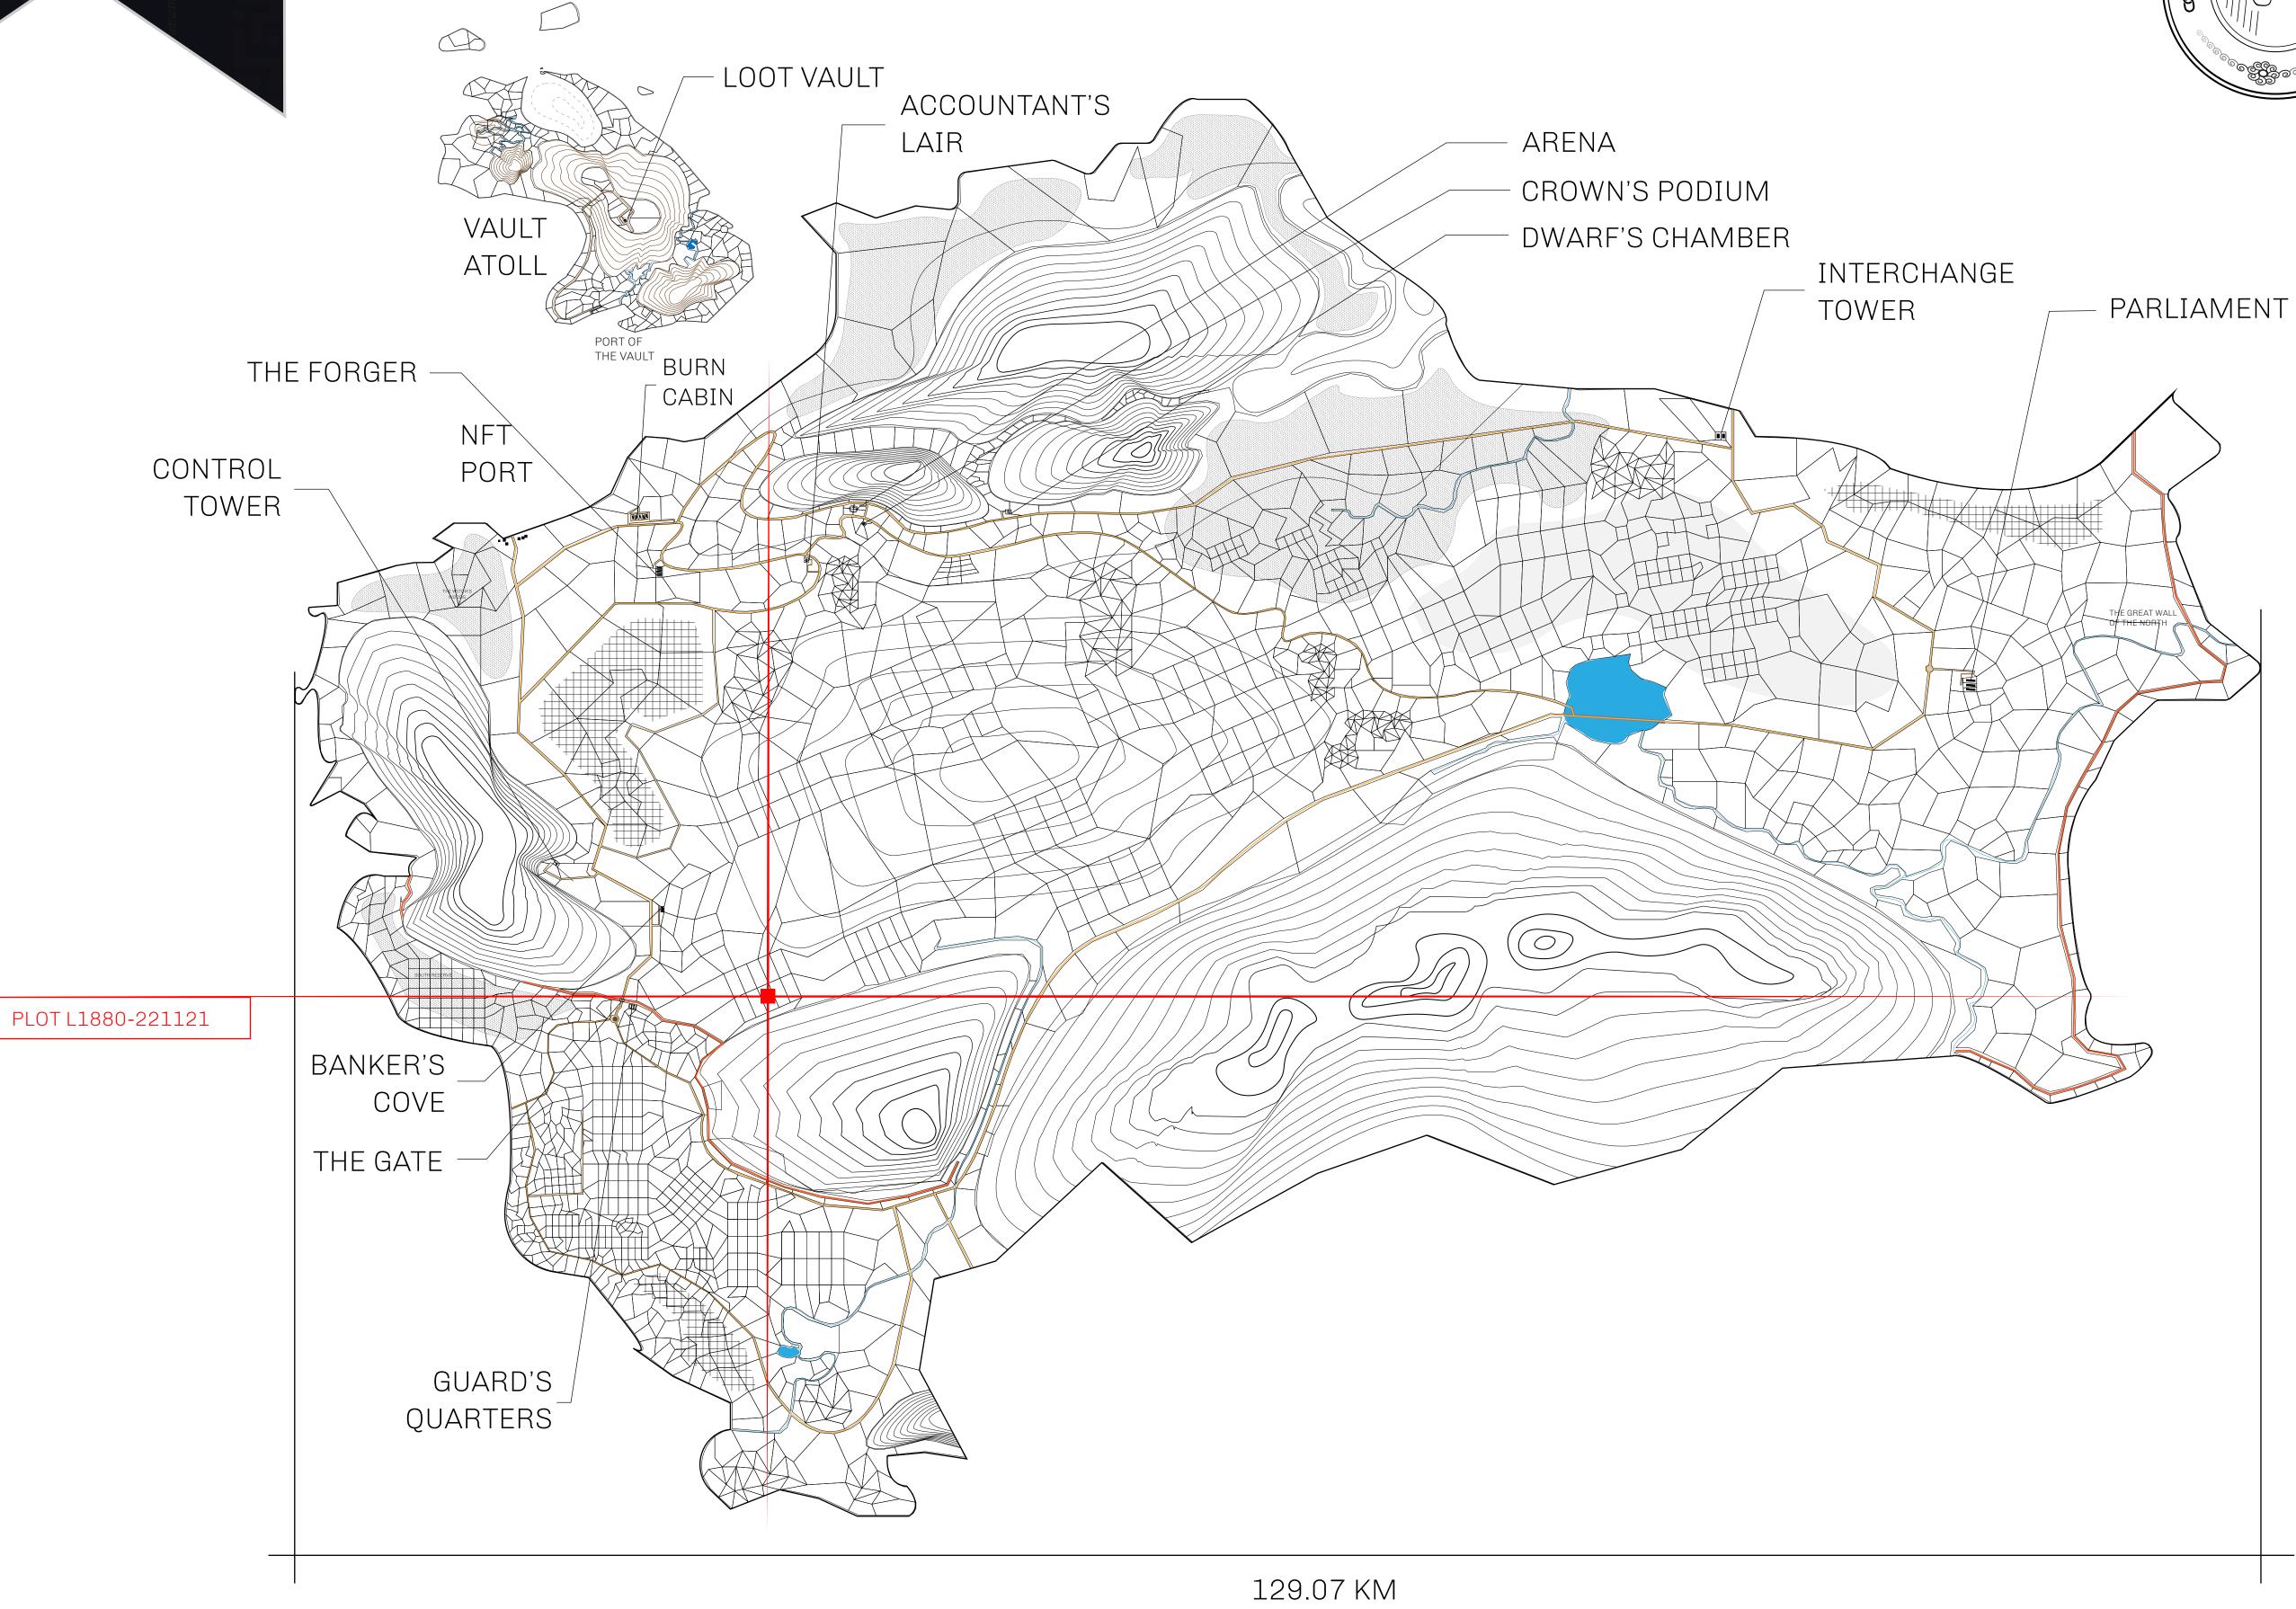

## **GEOGRAPHY**

COASTLINE 462.64 KM (287.47 MILES)

BORDERS OCEAN, ROYAUME DE SATOSHI, X BY SL & TERRITORIO LTT ST

HIGHEST POINT MOUNT ARES +8120 M

LOWEST POINT NFT PORT 0 M

PLOTS 2284 SCALE 1:50000

## H.M. LNFT Land Registry

L1880-221121

TITLE NUMBER

ADMINISTRATIVE AREA

THE GREAT EMPIRE

ISSUED 22 November 2021

SCALE 1/50000

OWNER ENTITLEMENT