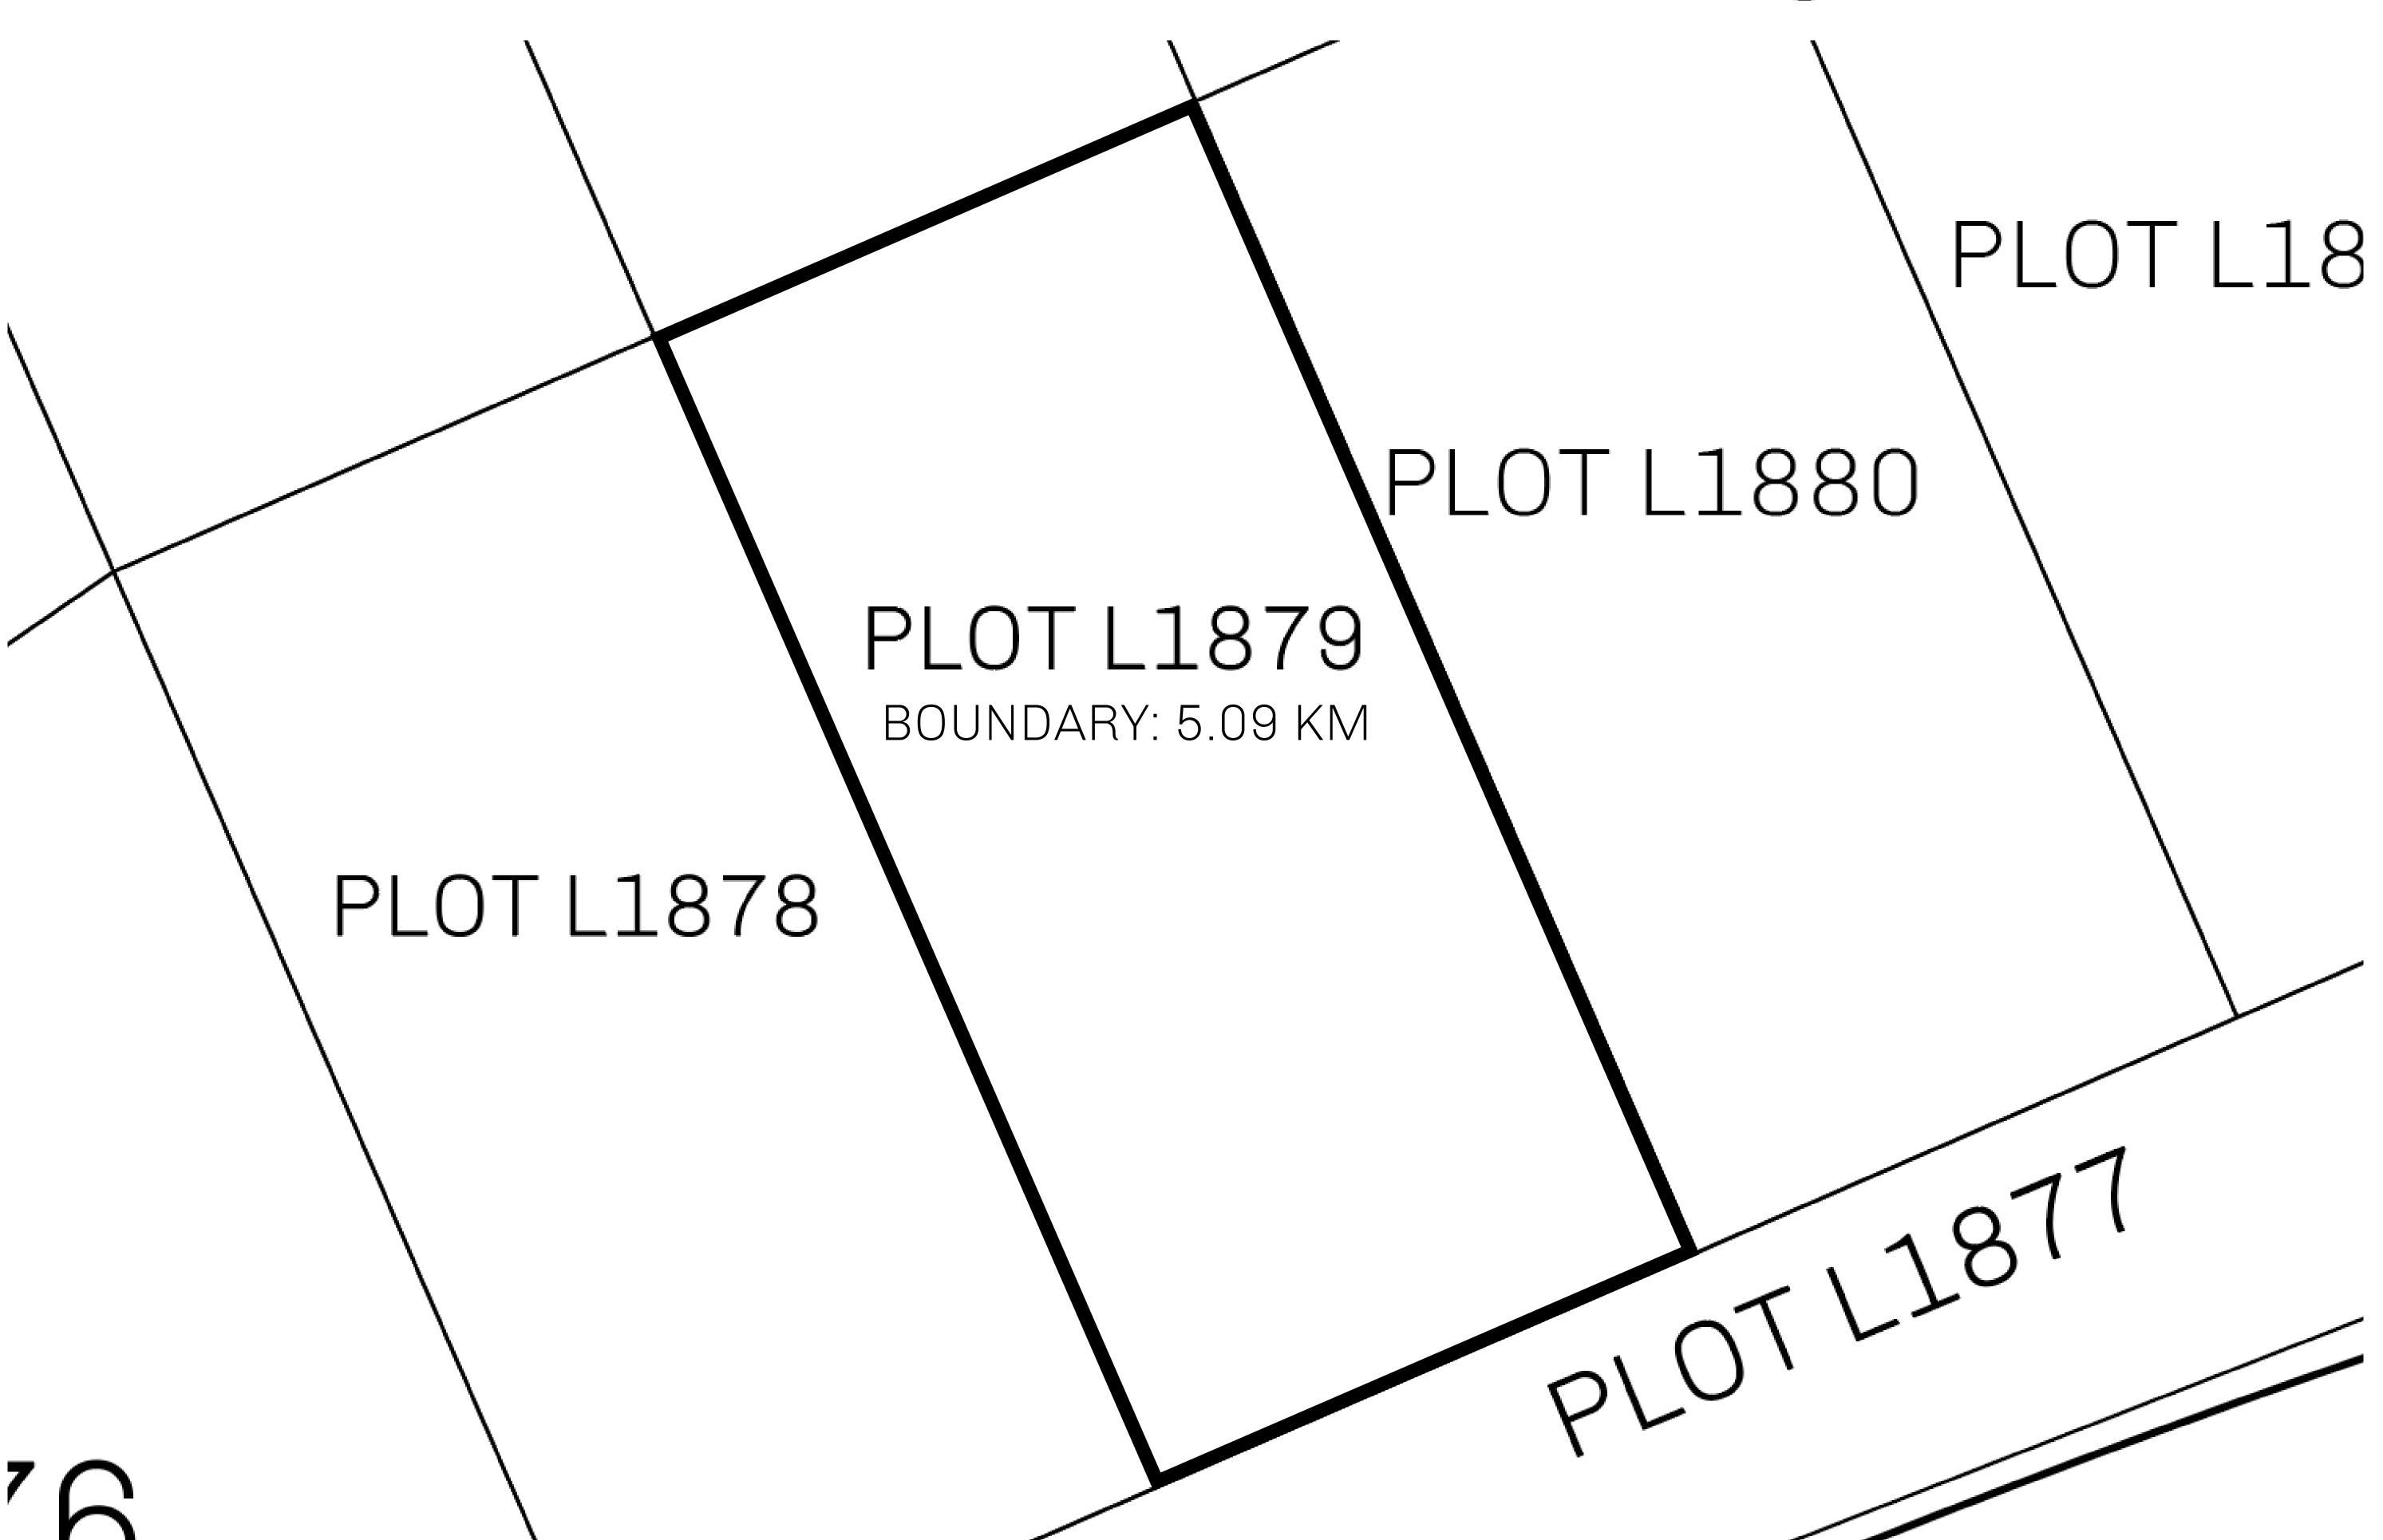

## H.M. LNFT Land Registry

L1879-221121

TITLE NUMBER

ADMINISTRATIVE AREA

THE GREAT EMPIRE

ISSUED 22 November 2021

SCALE 1/50000

OWNER ENTITLEMENT

Type W-GE: Share of 0.3% of all BUN sales based on number of NFT Stories minted

(rewarded in Credits); Mint 4 NFT Stories