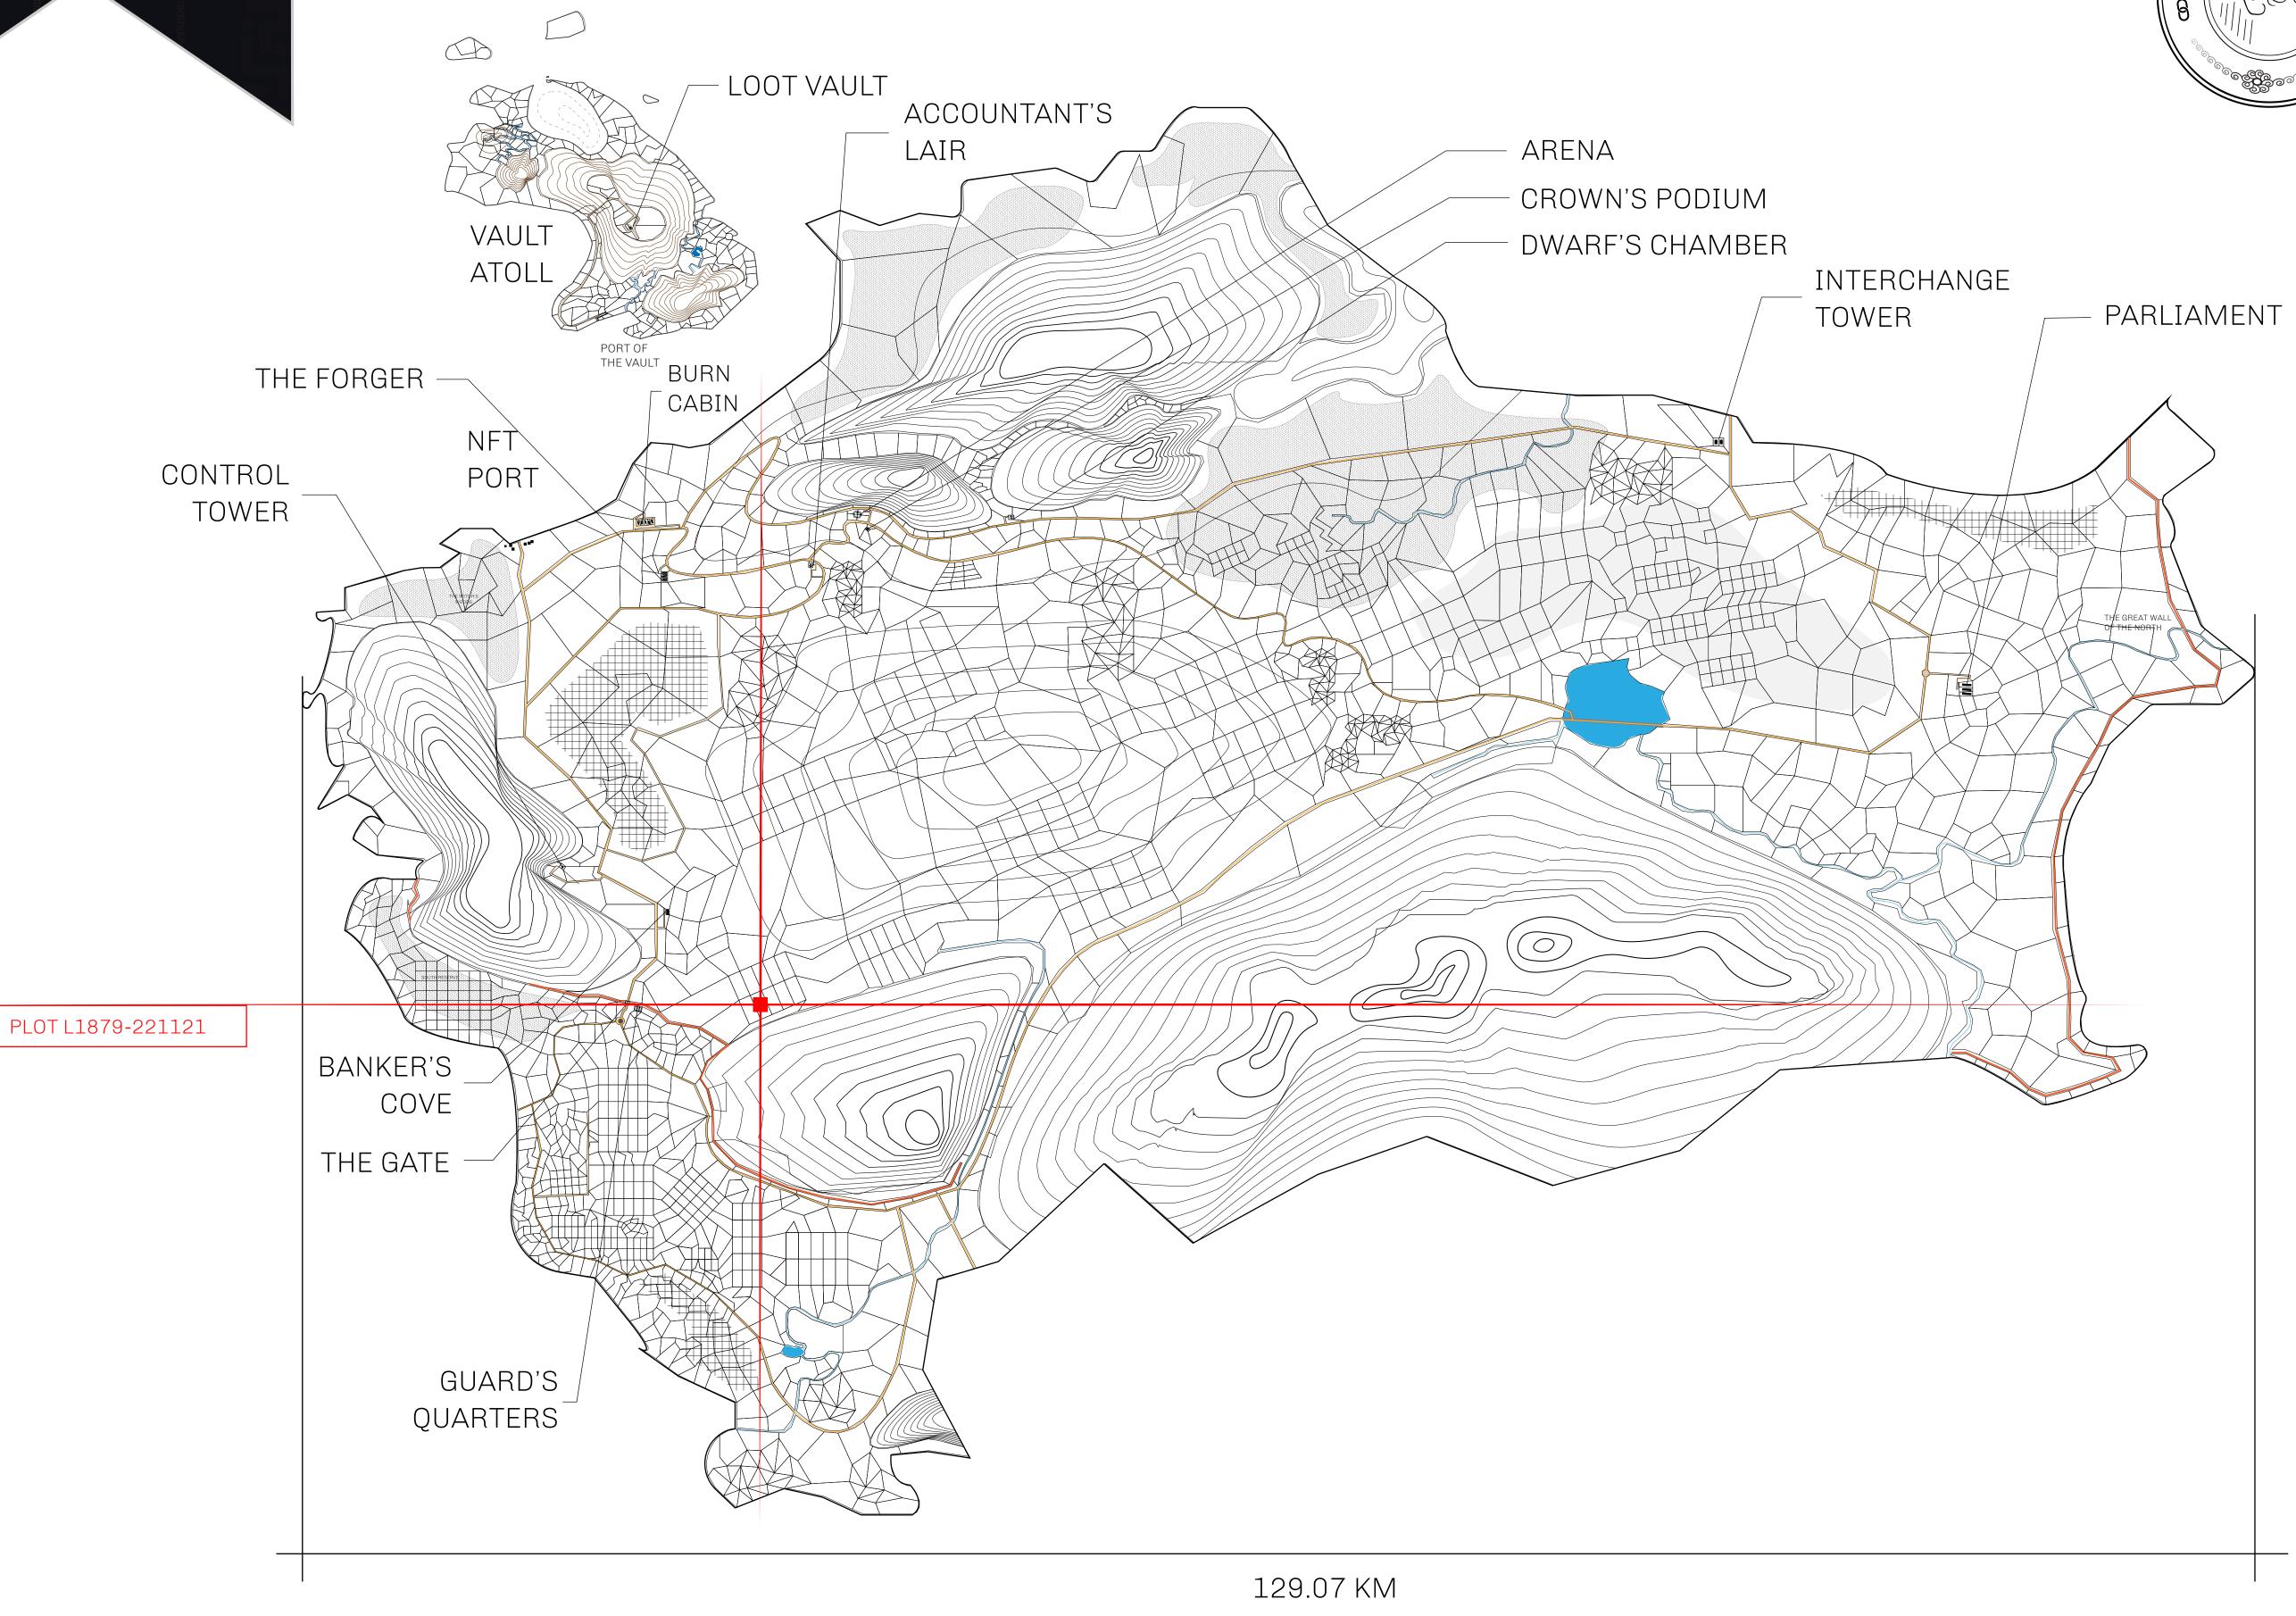

## **GEOGRAPHY**

COASTLINE 462.64 KM (287.47 MILES)

BORDERS OCEAN, ROYAUME DE SATOSHI, X BY SL & TERRITORIO LTT ST

HIGHEST POINT MOUNT ARES +8120 M

LOWEST POINT NFT PORT 0 M

PLOTS 2284 SCALE 1:50000

## H.M. LNFT Land Registry

L1879-221121

TITLE NUMBER

ADMINISTRATIVE AREA

THE GREAT EMPIRE

ISSUED 22 November 2021

SCALE 1/50000

OWNER ENTITLEMENT