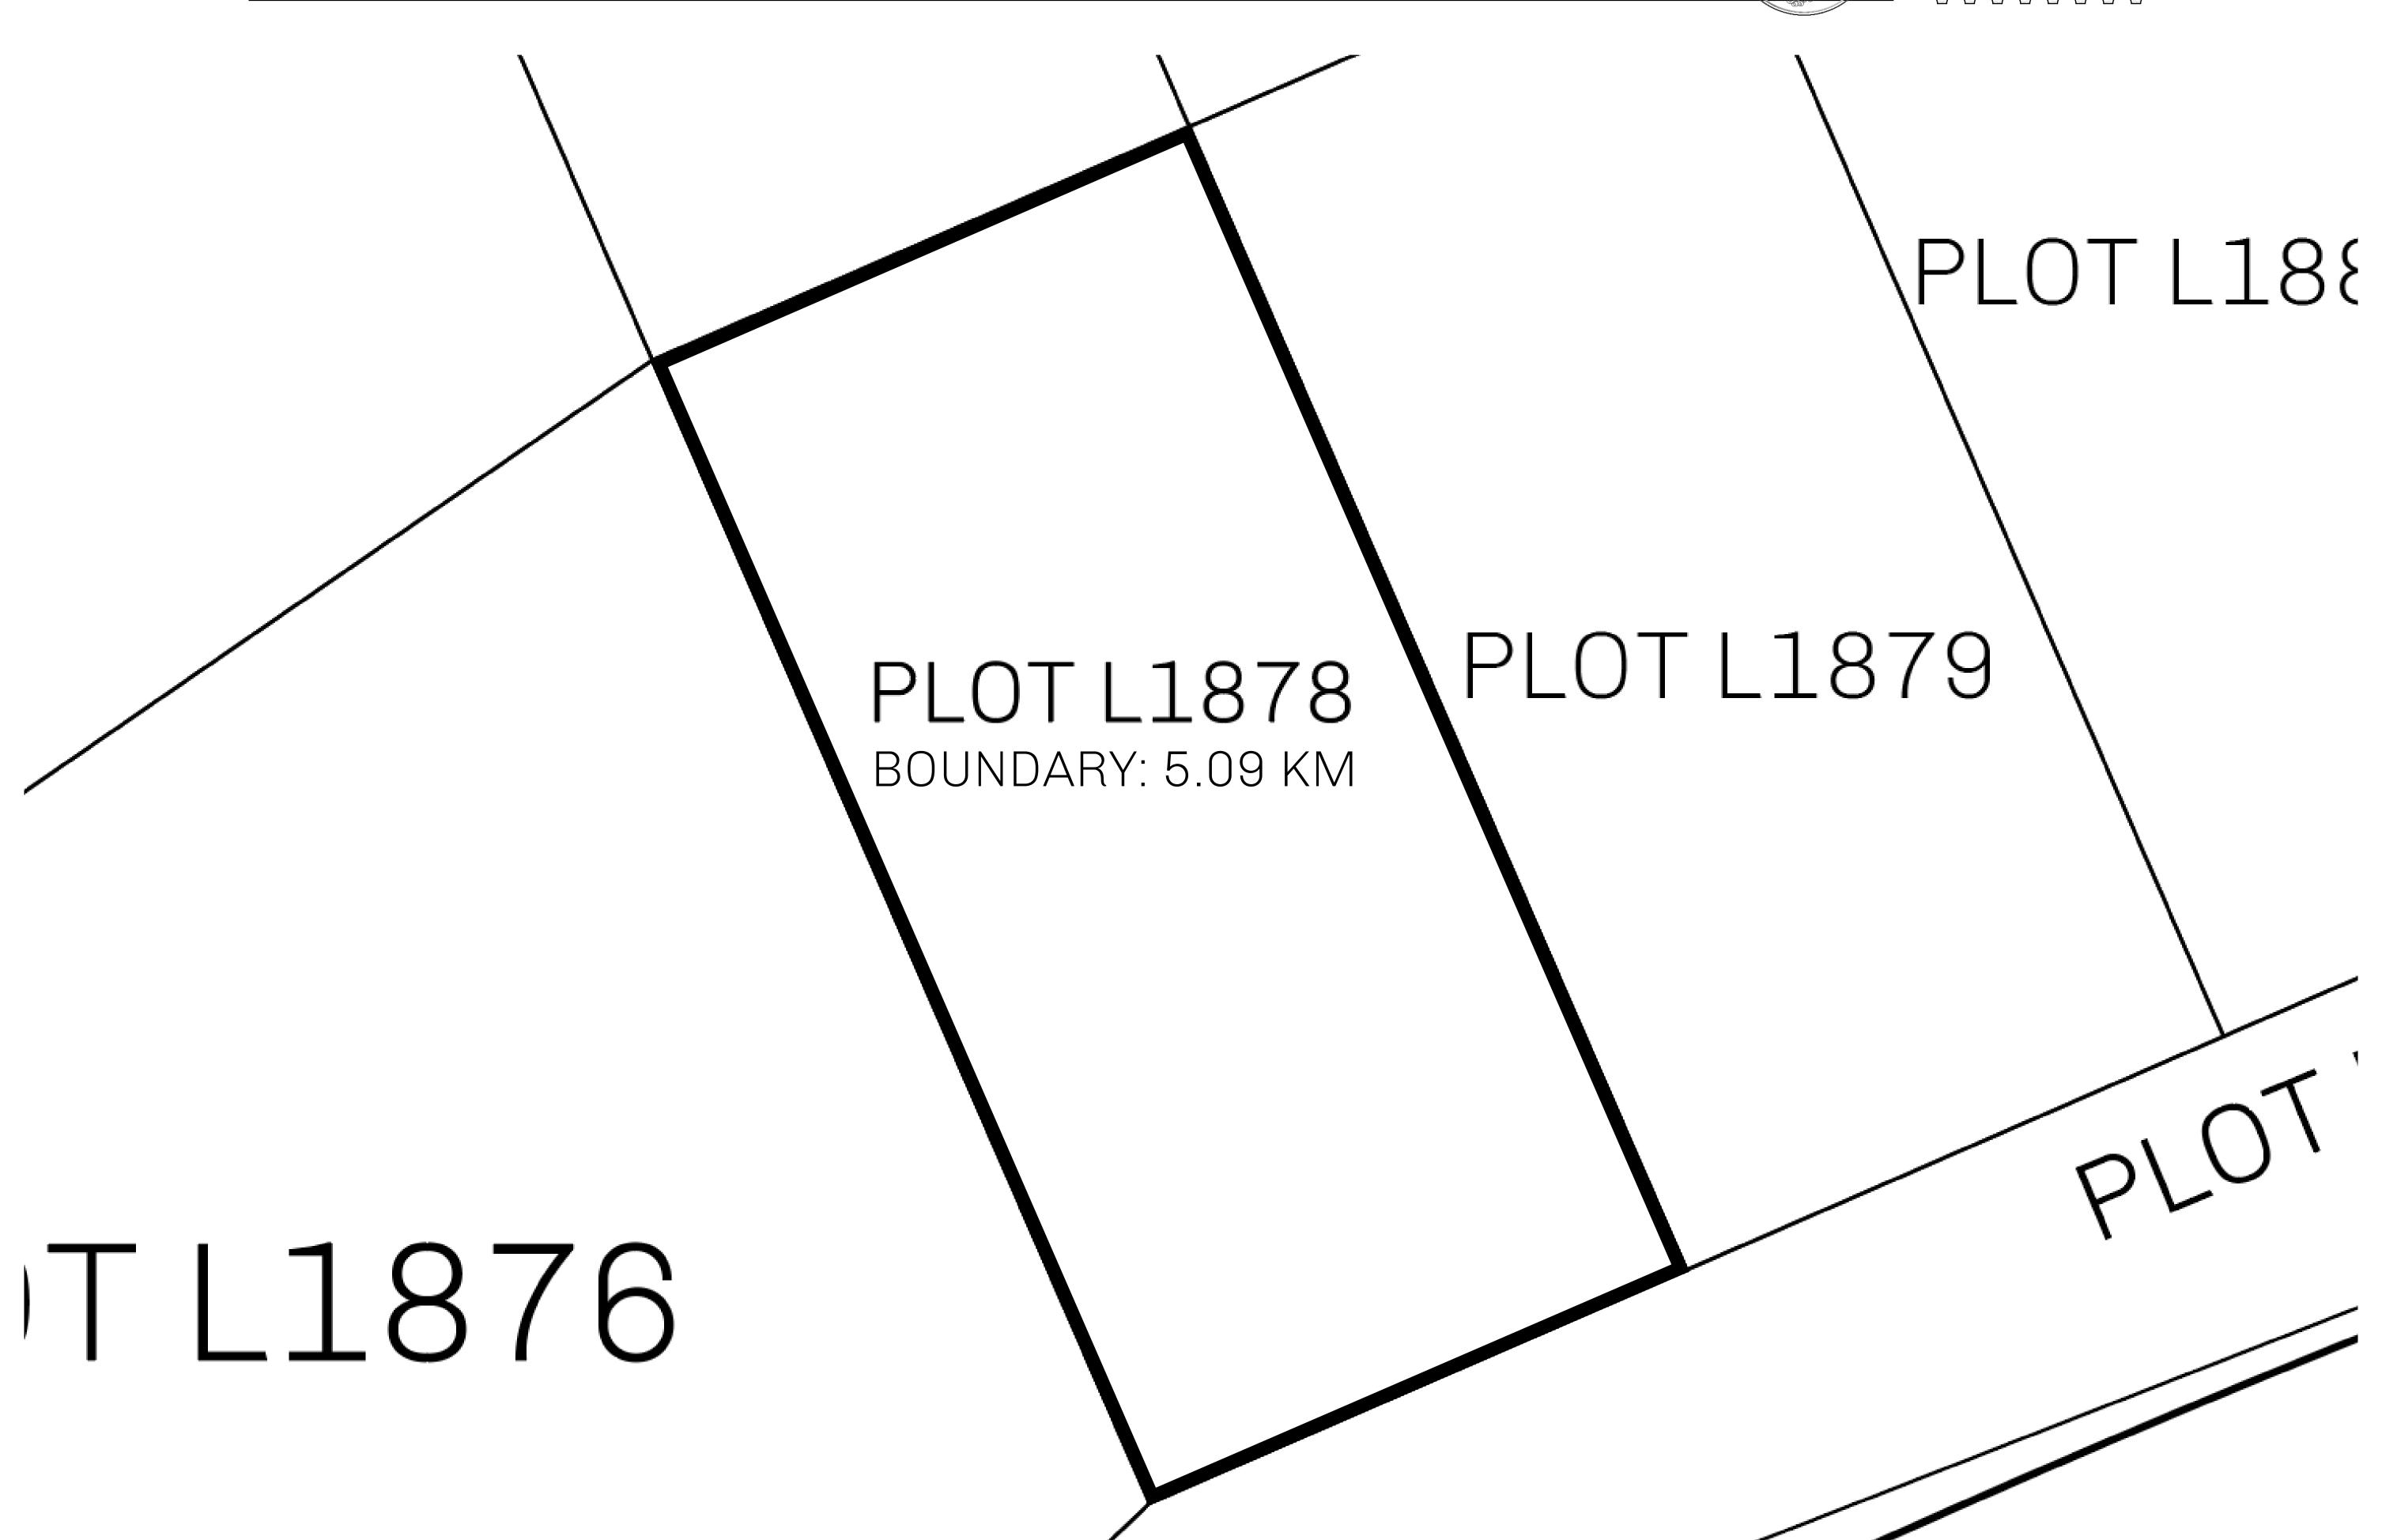

## **GEOGRAPHY**

COASTLINE 462.64 KM (287.47 MILES)

BORDERS OCEAN, ROYAUME DE SATOSHI, X BY SL & TERRITORIO LTT ST

HIGHEST POINT MOUNT ARES +8120 M

LOWEST POINT NFT PORT 0 M

PLOTS 2284 SCALE 1:50000

## H.M. LNFT Land Registry

TITLE NUMBER

L1878-221121

ADMINISTRATIVE AREA

THE GREAT EMPIRE

ISSUED 22 November 2021

SCALE 1/50000

OWNER ENTITLEMENT