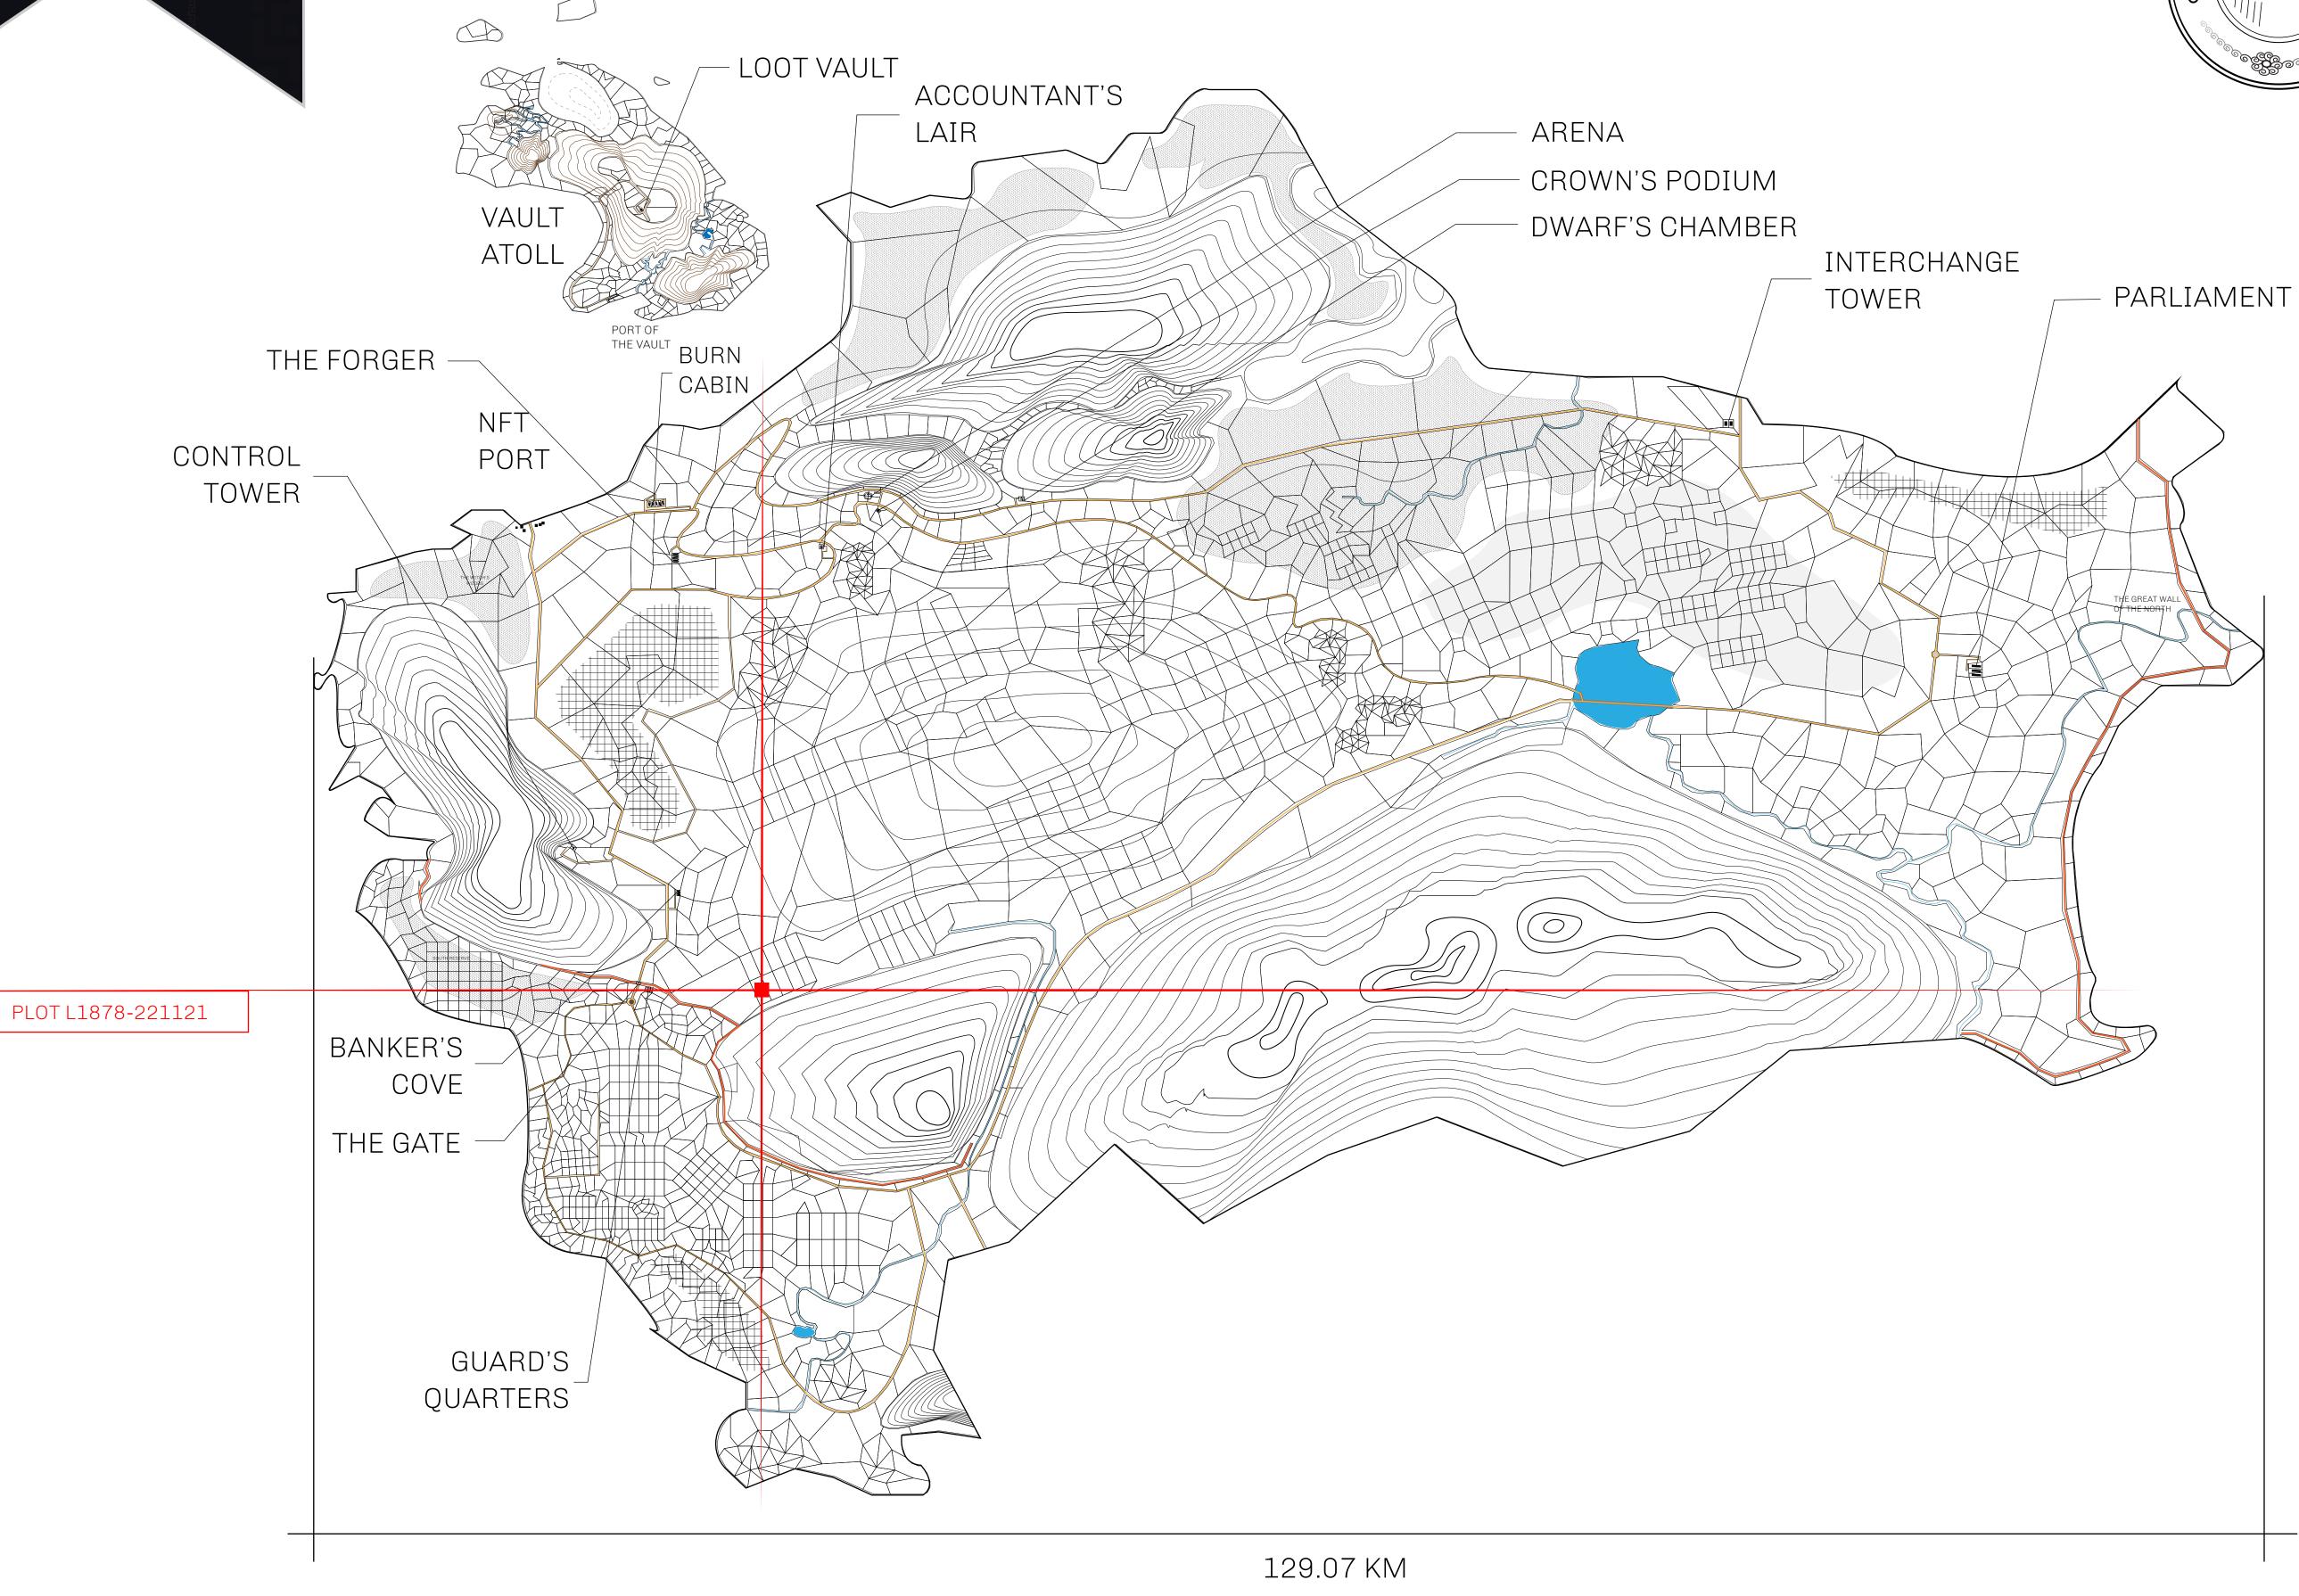

## **GEOGRAPHY**

COASTLINE 462.64 KM (287.47 MILES)

BORDERS OCEAN, ROYAUME DE SATOSHI, X BY SL & TERRITORIO LTT ST

HIGHEST POINT MOUNT ARES +8120 M

LOWEST POINT NFT PORT 0 M

PLOTS 2284 SCALE 1:50000

## H.M. LNFT Land Registry

TITLE NUMBER

L1878-221121

ADMINISTRATIVE AREA

THE GREAT EMPIRE

ISSUED 22 November 2021

SCALE 1/50000

OWNER ENTITLEMENT