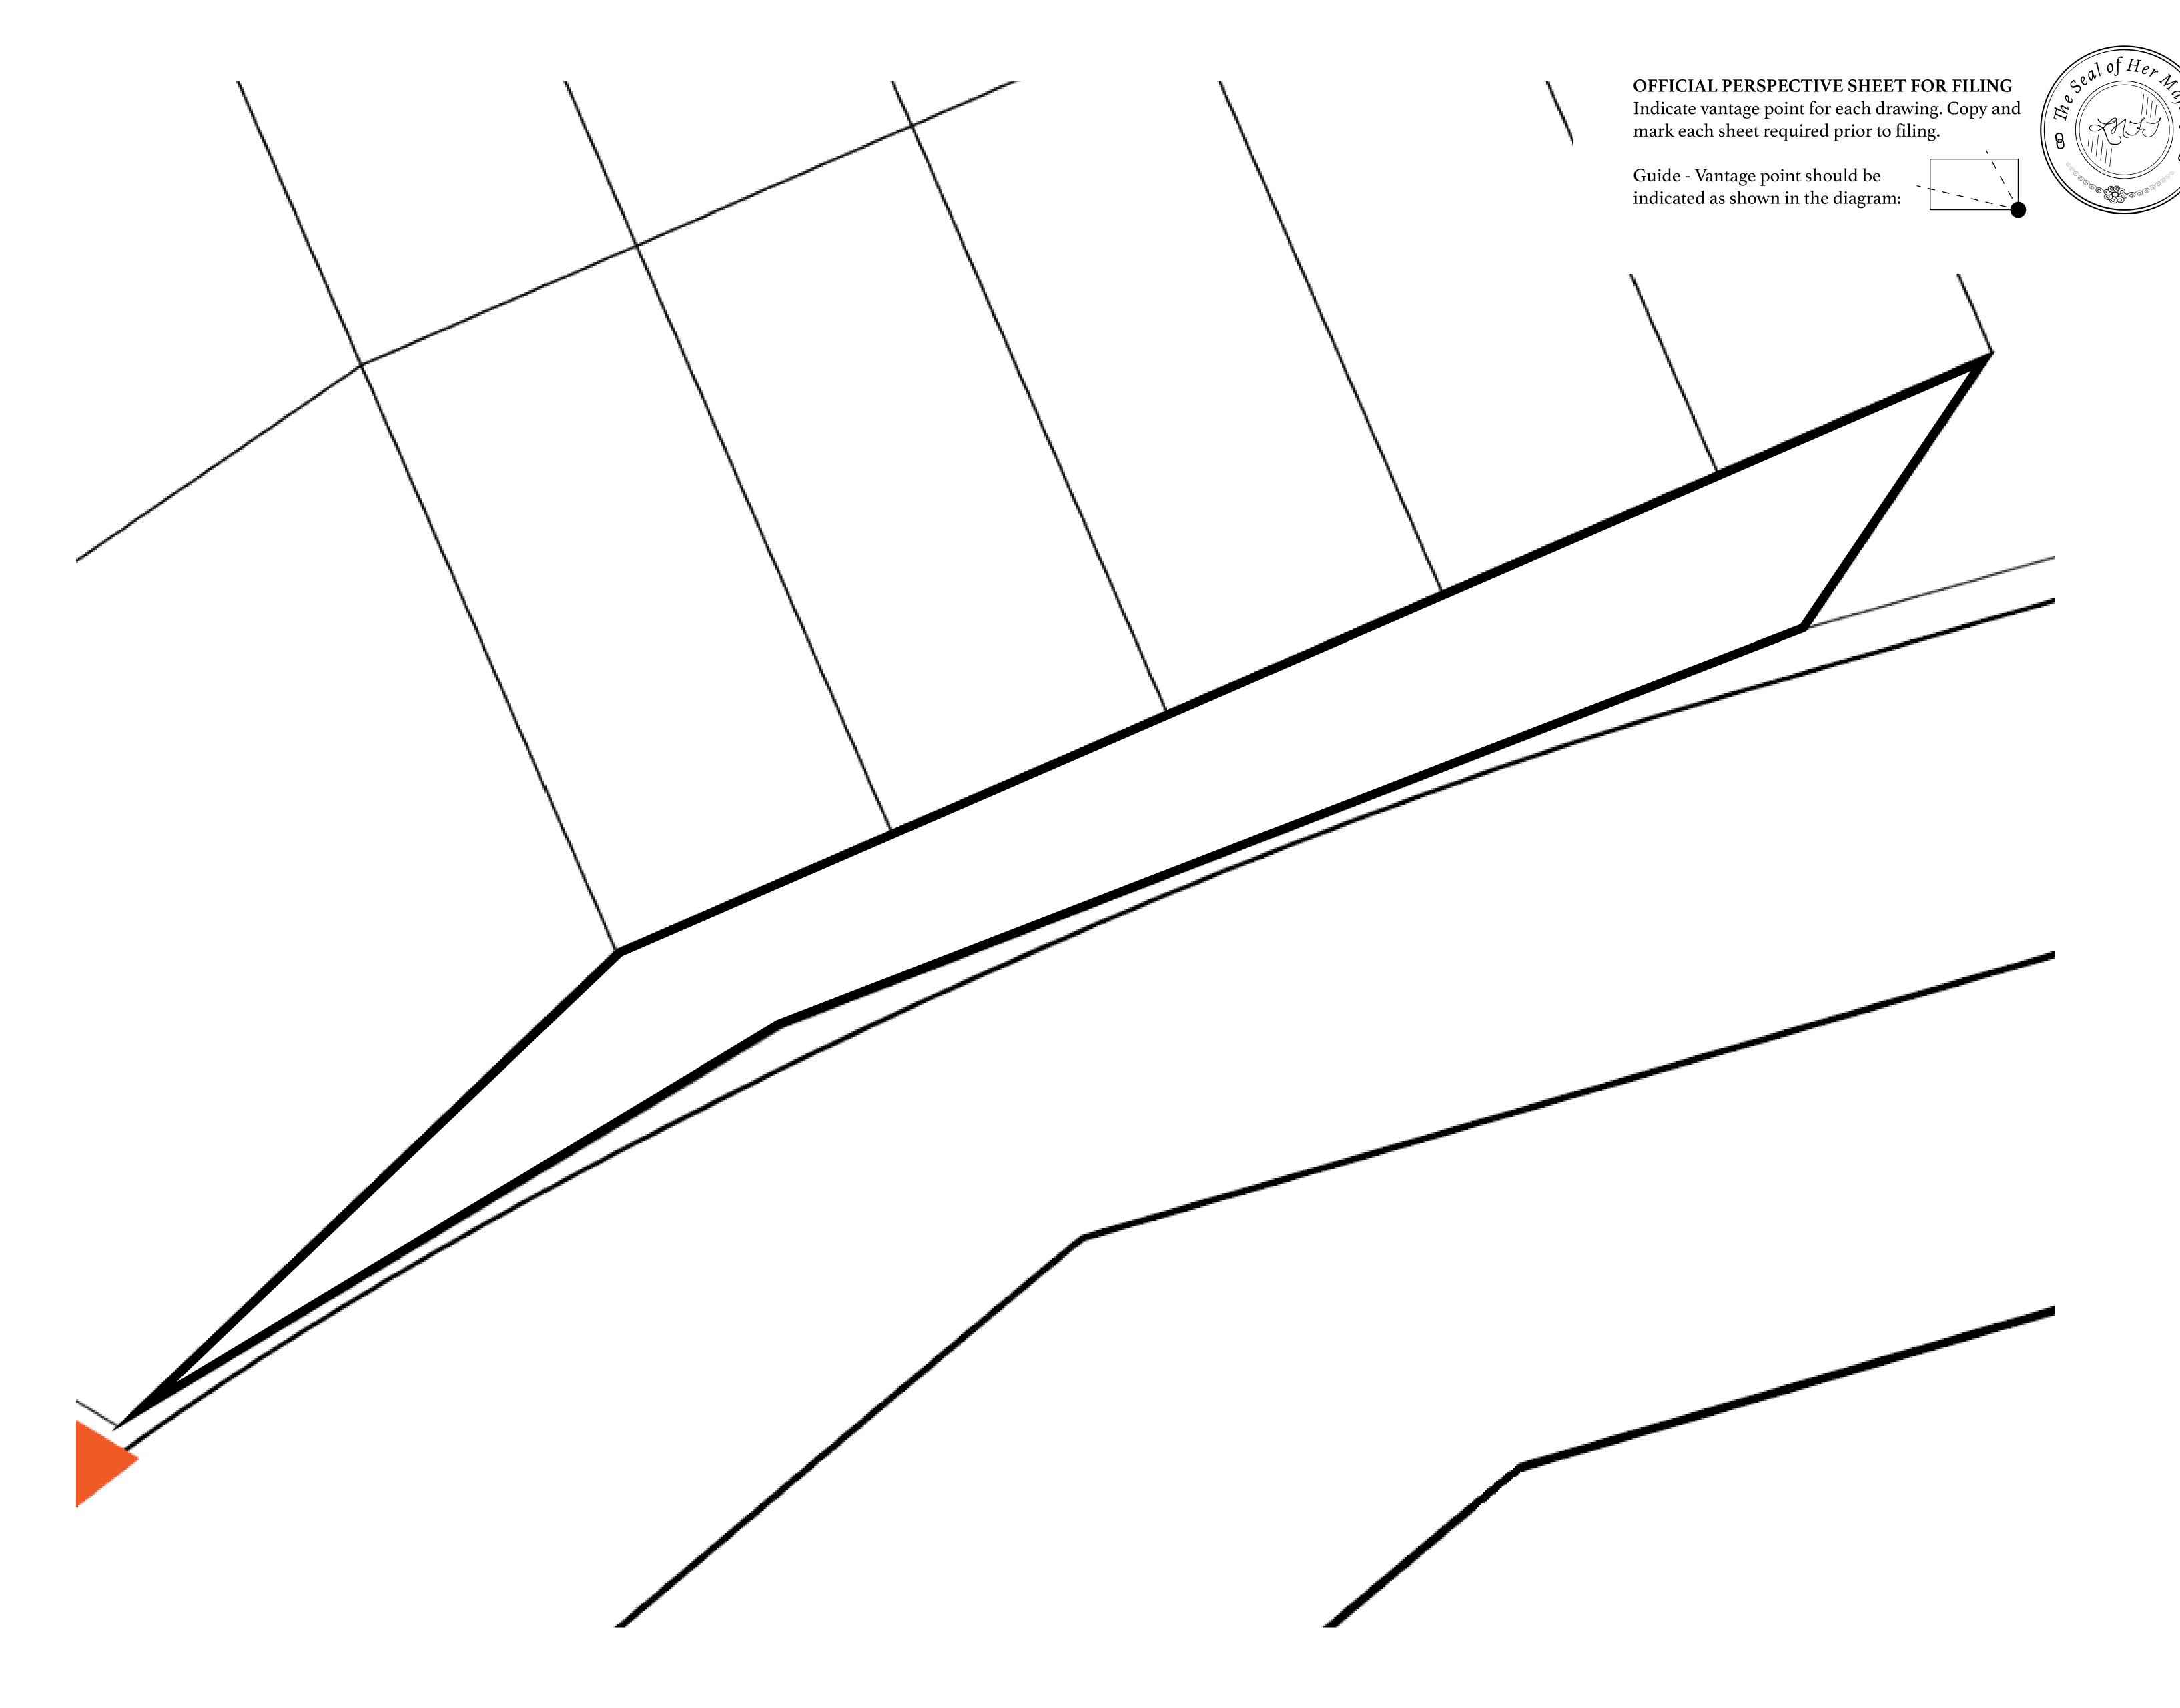

## **GEOGRAPHY**

COASTLINE 462.64 KM (287.47 MILES)

BORDERS OCEAN, ROYAUME DE SATOSHI, X BY SL & TERRITORIO LTT ST

HIGHEST POINT MOUNT ARES +8120 M

LOWEST POINT NFT PORT 0 M

PLOTS 2284 SCALE 1:50000

## H.M. LNFT Land Registry

L1877-221121

TITLE NUMBER

ADMINISTRATIVE AREA

THE GREAT EMPIRE

ISSUED 22 November 2021

SCALE **1/50000** 

OWNER ENTITLEMENT