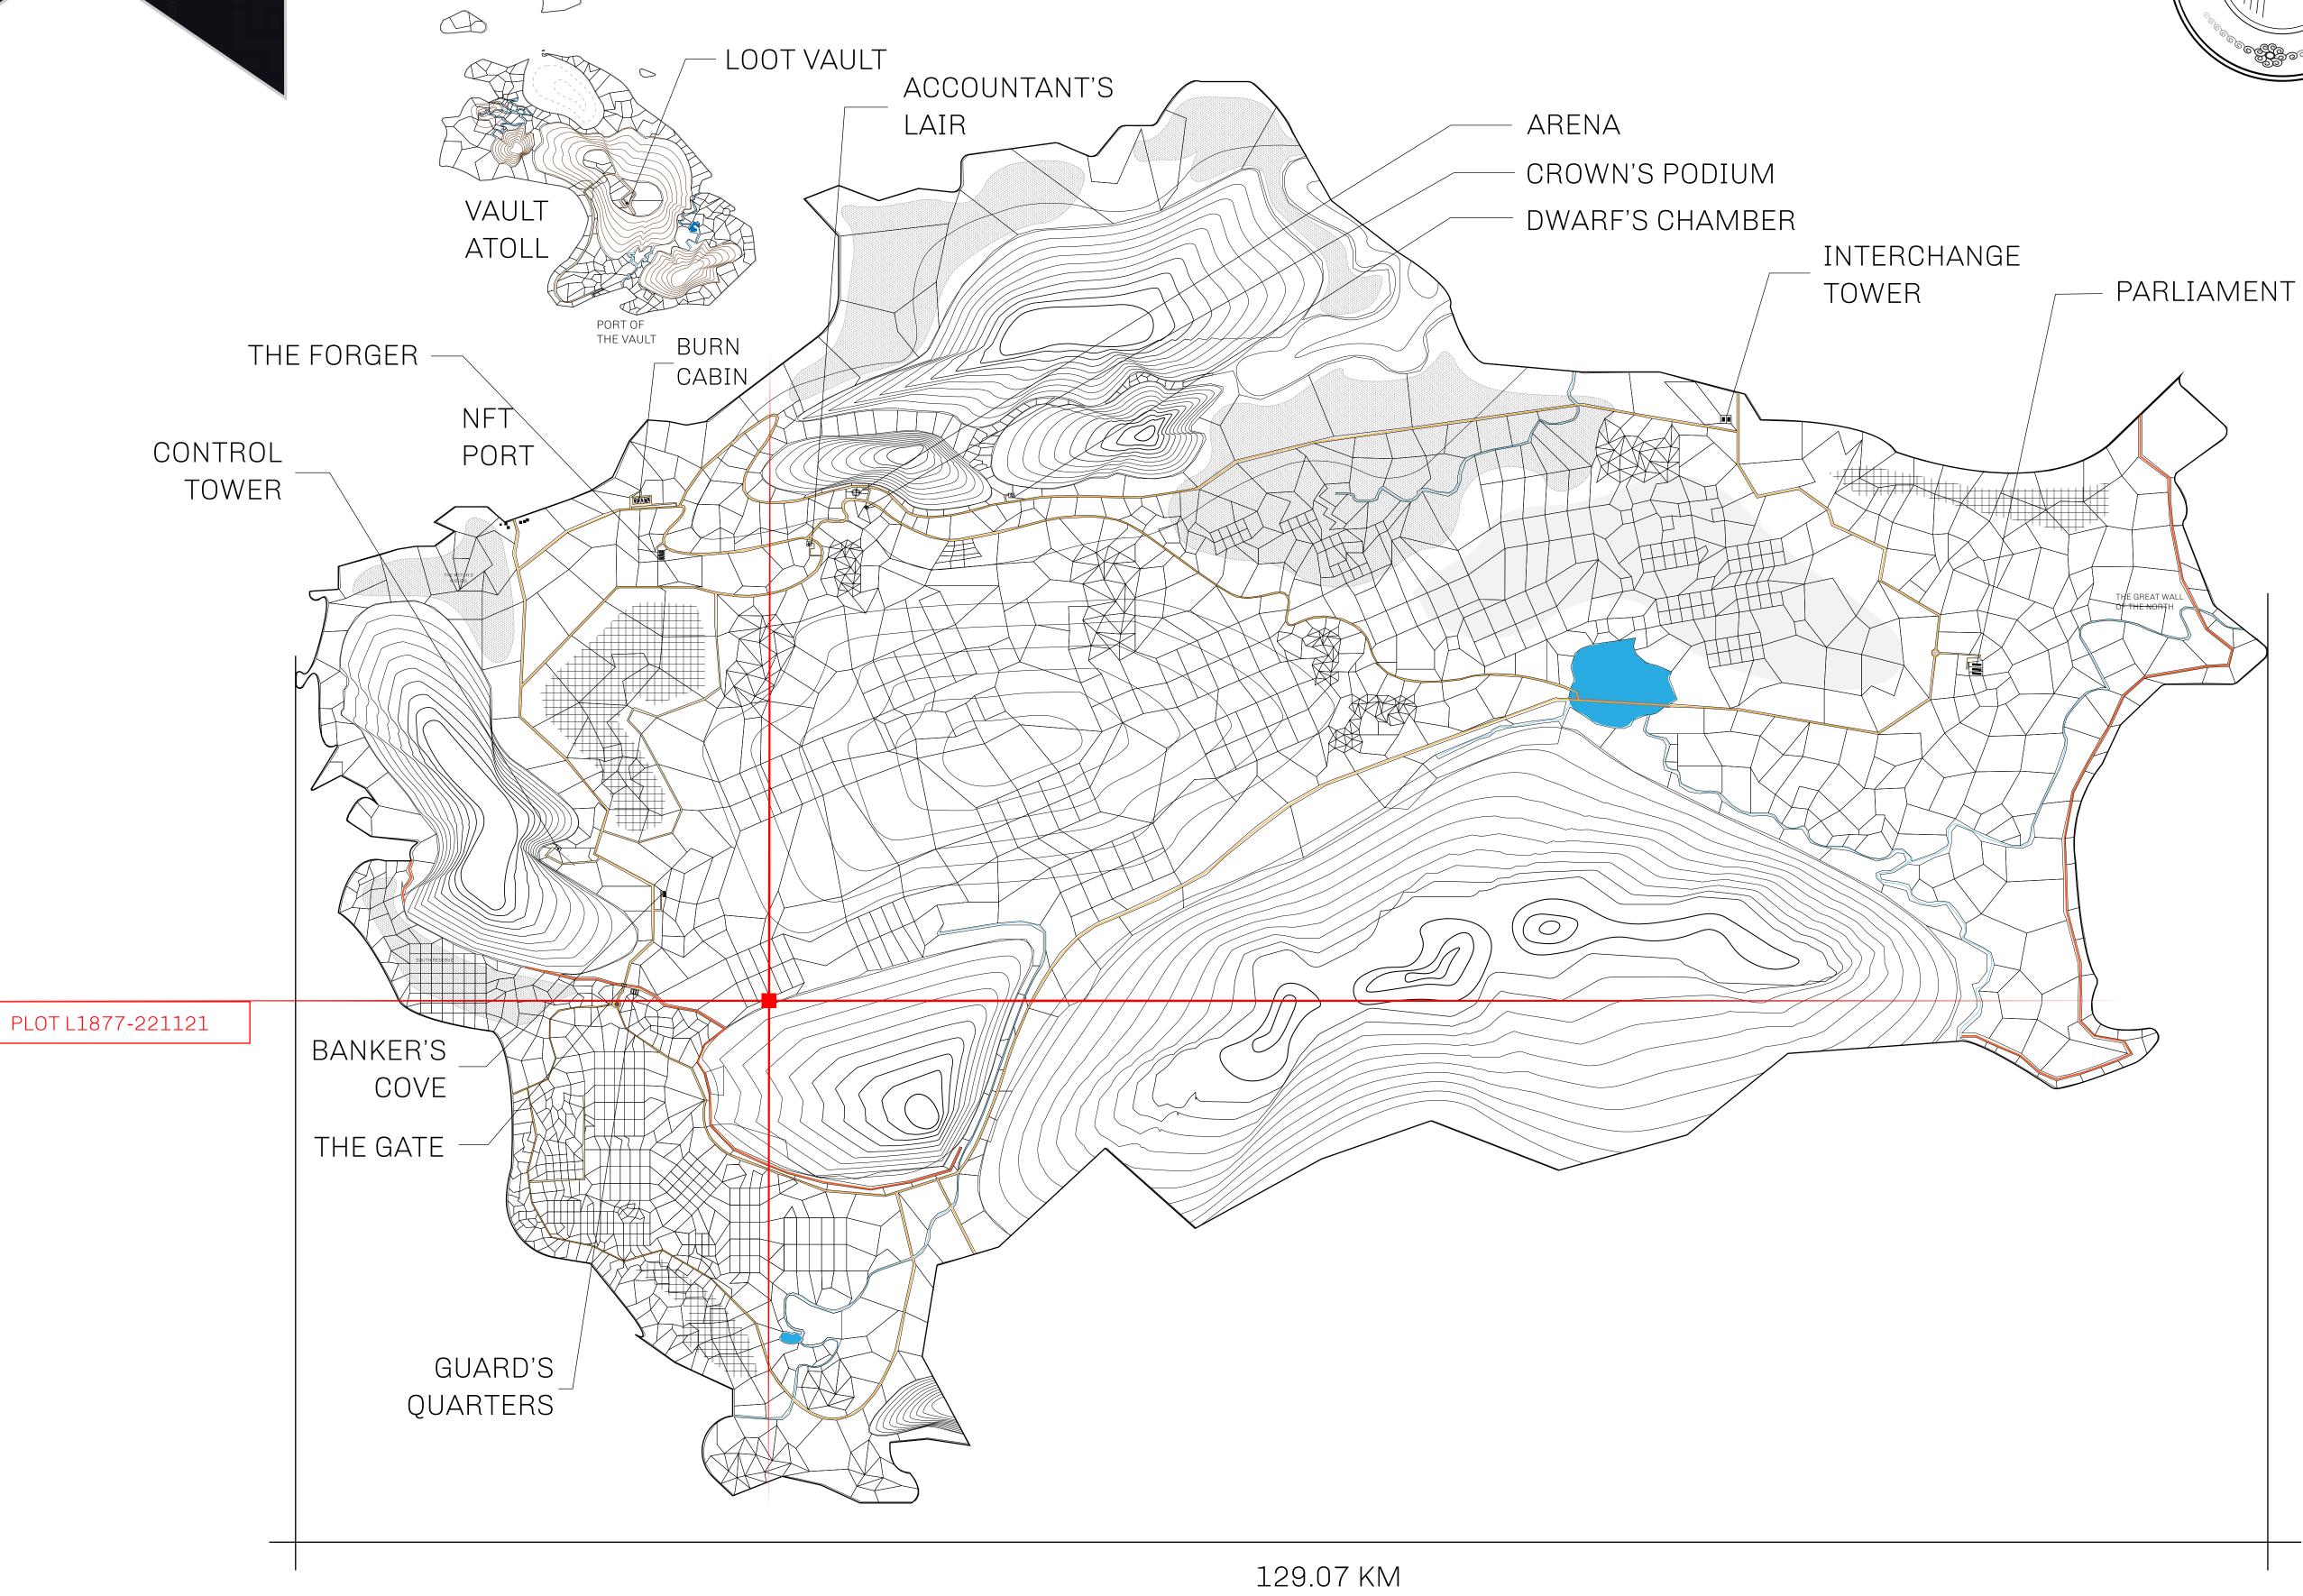

## **GEOGRAPHY**

COASTLINE 462.64 KM (287.47 MILES)

BORDERS OCEAN, ROYAUME DE SATOSHI, X BY SL & TERRITORIO LTT ST

HIGHEST POINT MOUNT ARES +8120 M

LOWEST POINT NFT PORT 0 M

PLOTS 2284 SCALE 1:50000

## H.M. LNFT Land Registry

L1877-221121

TITLE NUMBER

ADMINISTRATIVE AREA

THE GREAT EMPIRE

ISSUED 22 November 2021

SCALE **1/50000** 

OWNER ENTITLEMENT