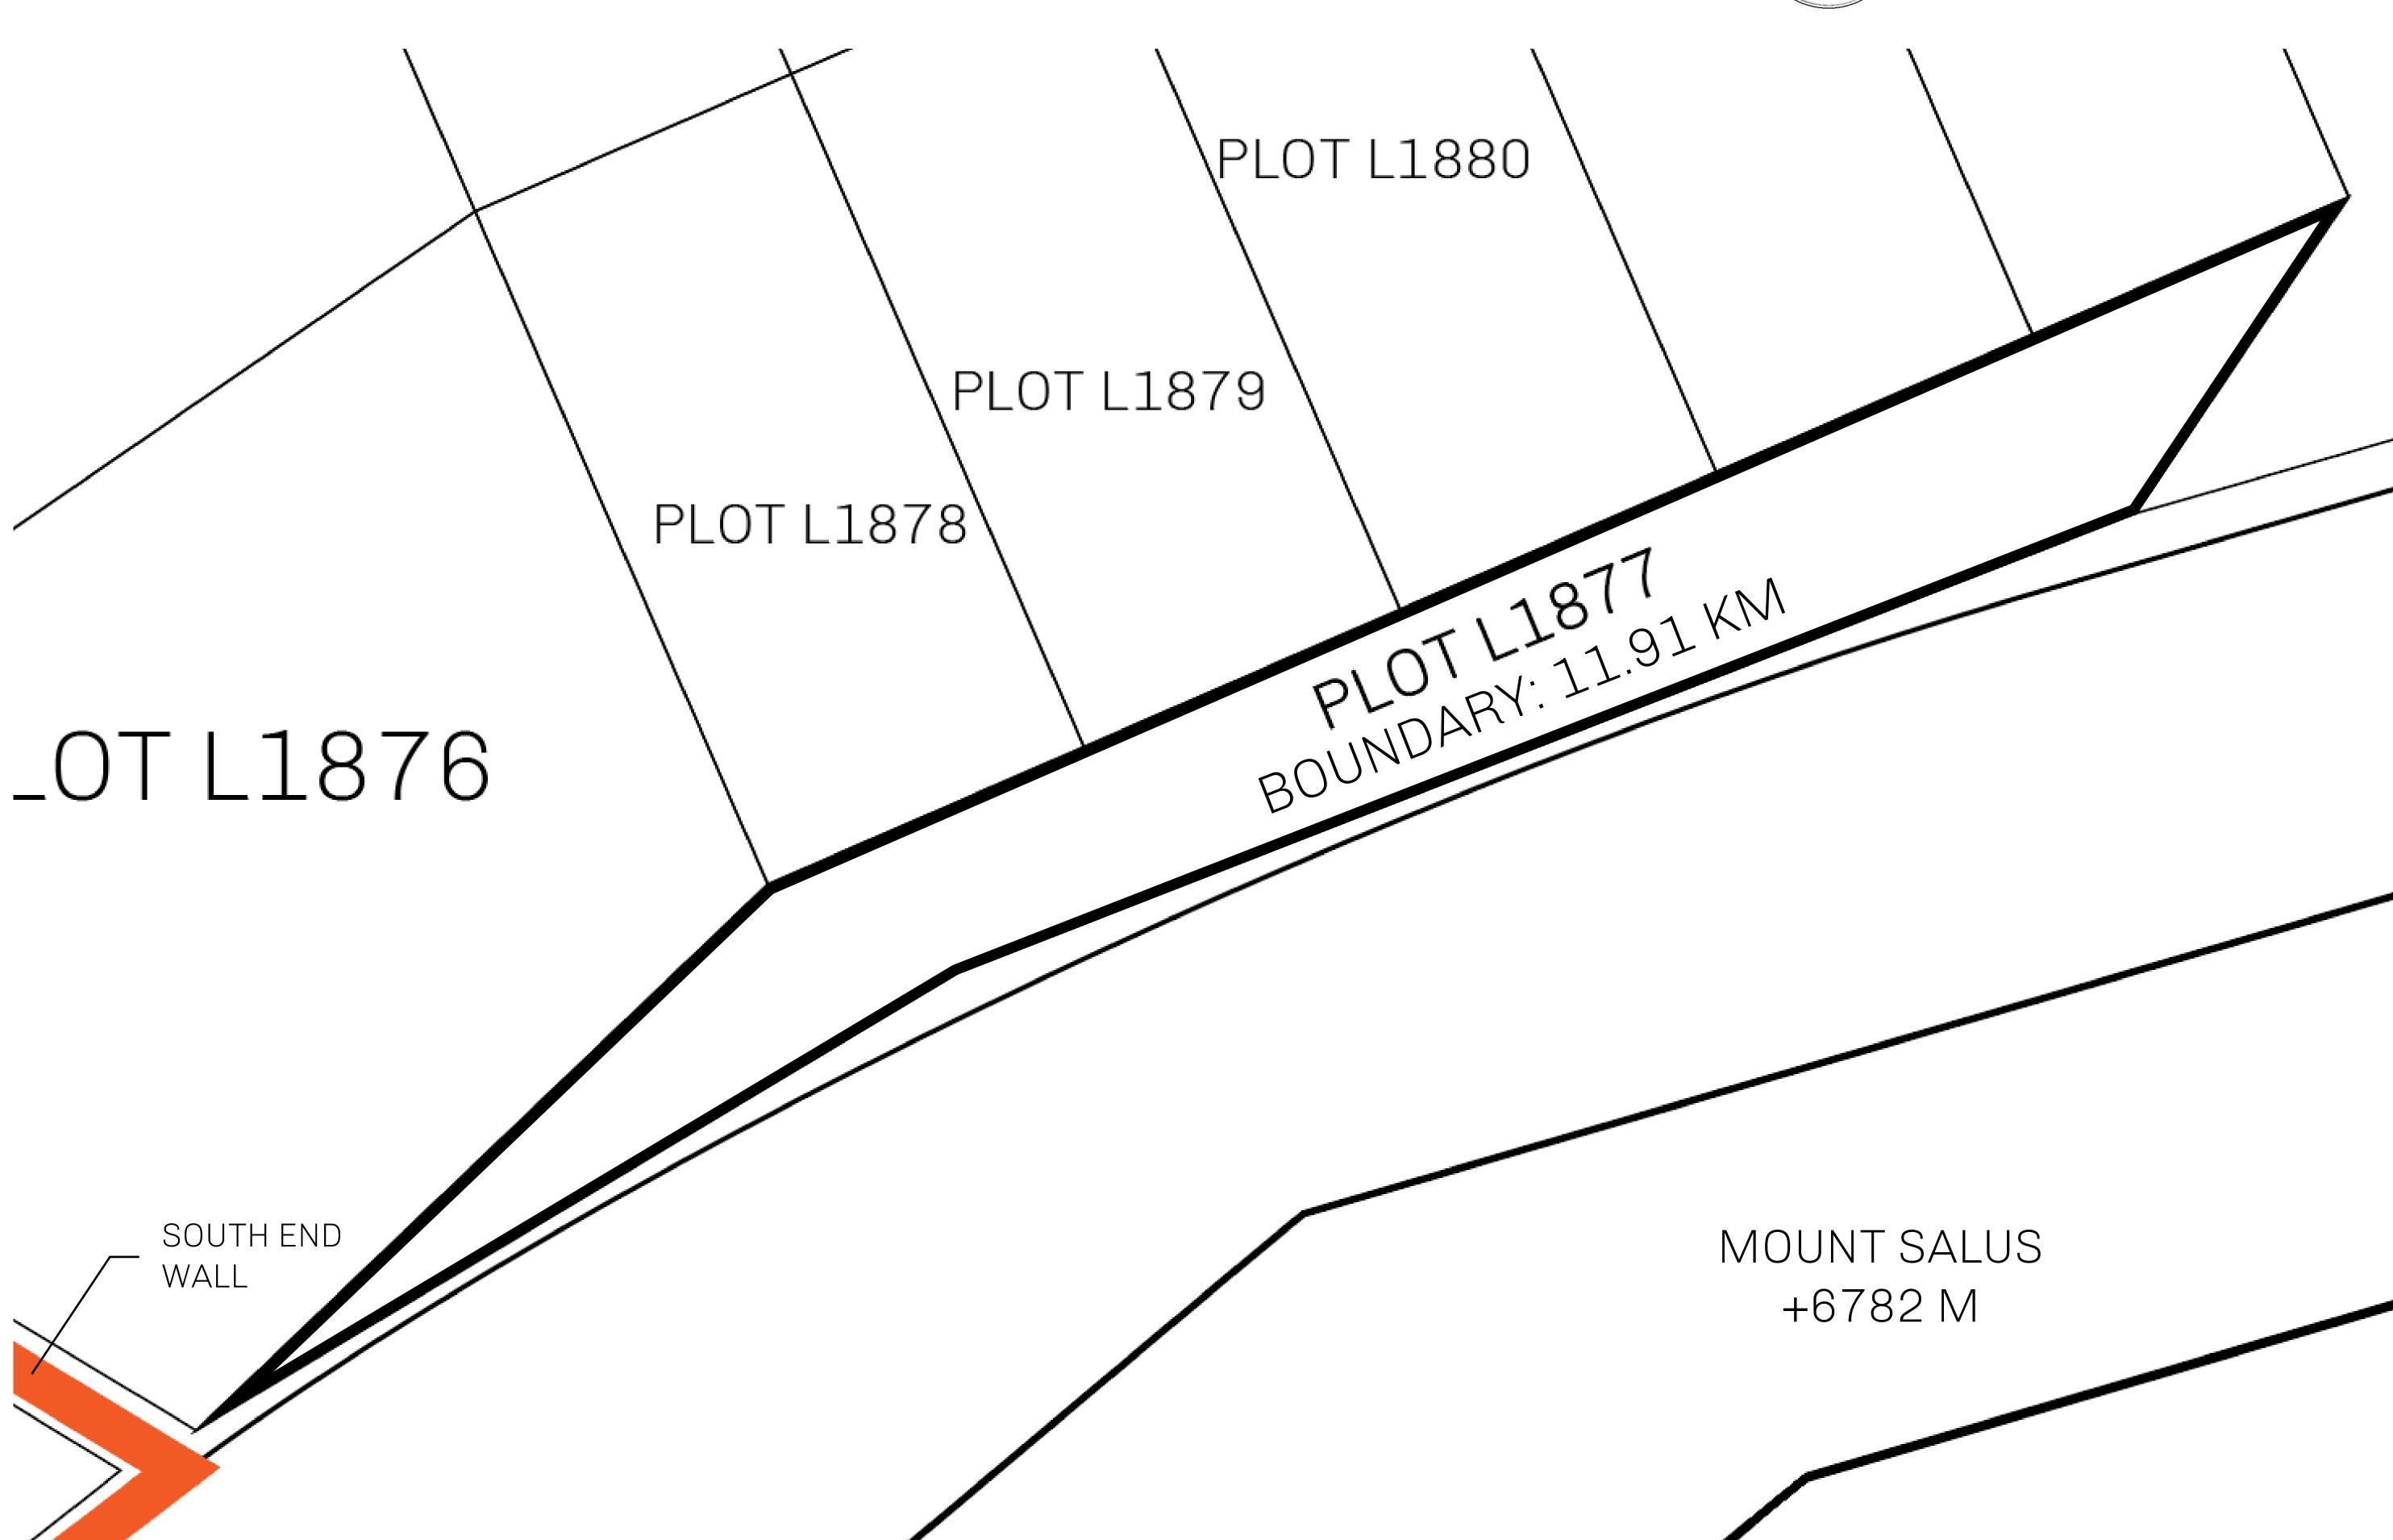

## **GEOGRAPHY**

COASTLINE 462.64 KM (287.47 MILES)

BORDERS OCEAN, ROYAUME DE SATOSHI, X BY SL & TERRITORIO LTT ST

HIGHEST POINT MOUNT ARES +8120 M

LOWEST POINT NFT PORT 0 M

PLOTS 2284 SCALE 1:50000

## H.M. LNFT Land Registry

L1877-221121

TITLE NUMBER

ADMINISTRATIVE AREA

THE GREAT EMPIRE

ISSUED 22 November 2021

SCALE **1/50000** 

OWNER ENTITLEMENT