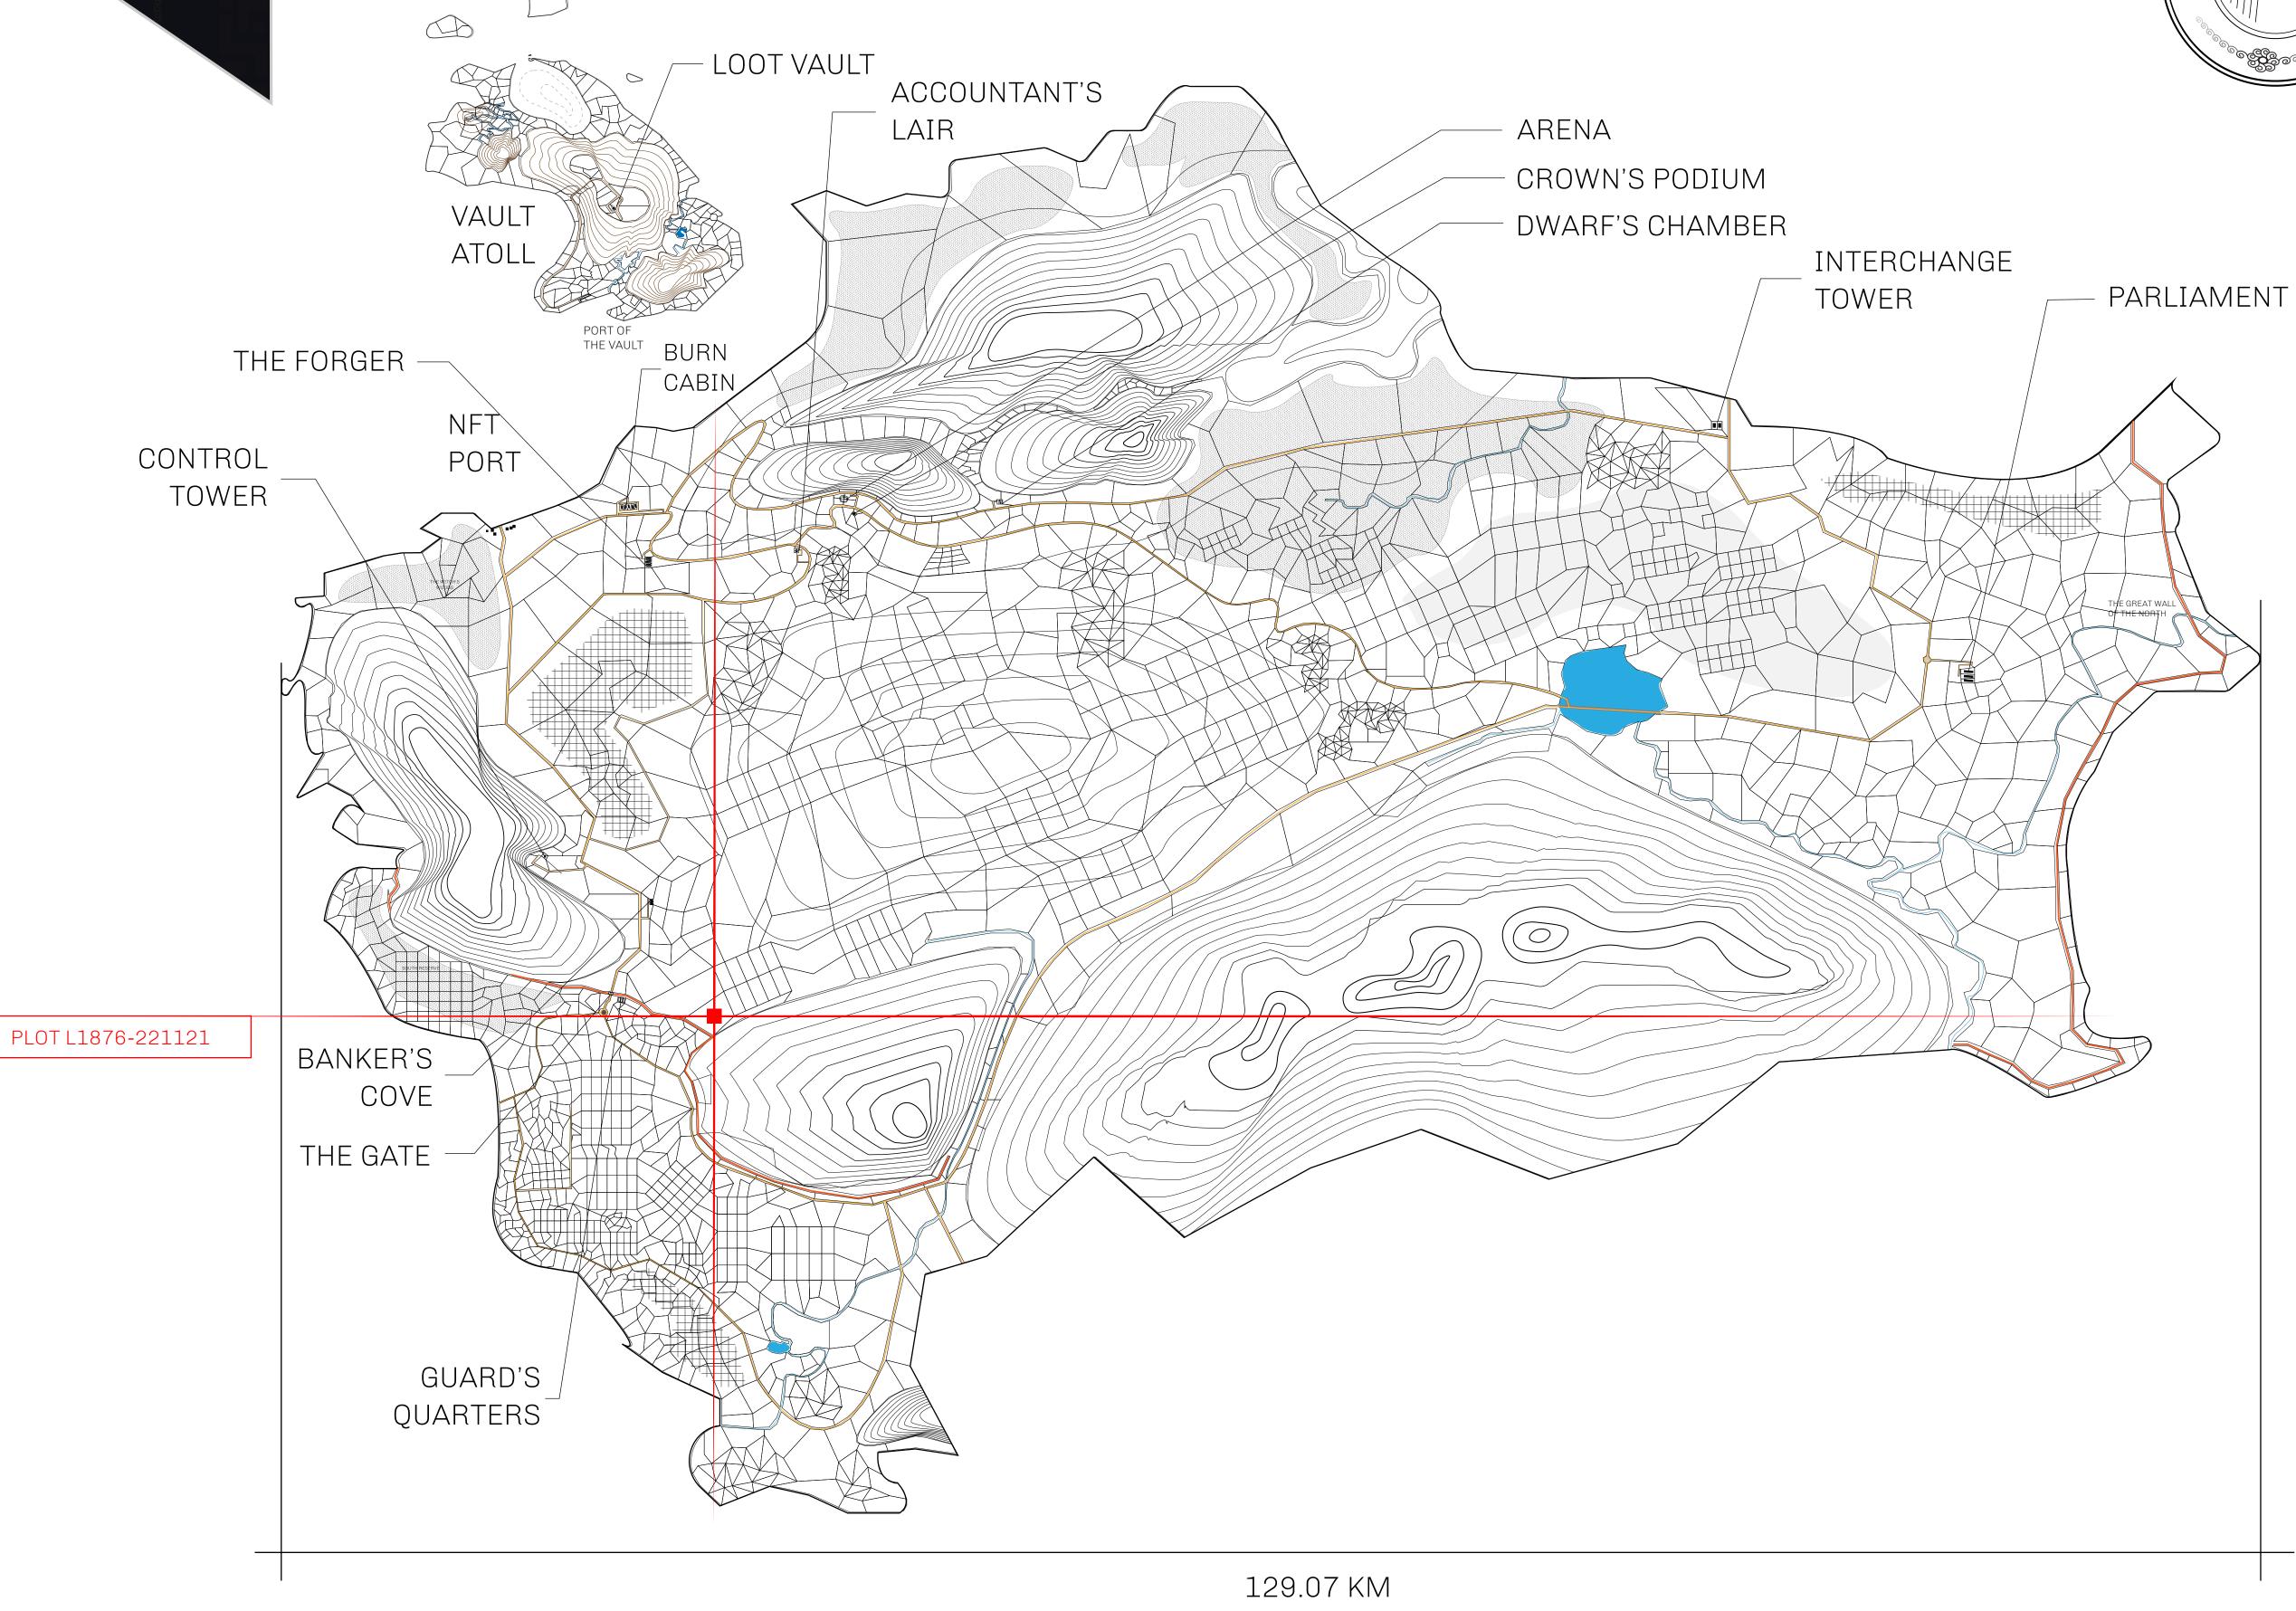

## **GEOGRAPHY**

COASTLINE 462.64 KM (287.47 MILES)

BORDERS OCEAN, ROYAUME DE SATOSHI, X BY SL & TERRITORIO LTT ST

HIGHEST POINT MOUNT ARES +8120 M

LOWEST POINT NFT PORT 0 M

PLOTS 2284 SCALE 1:50000

## H.M. LNFT Land Registry

L1876-221121

TITLE NUMBER

ADMINISTRATIVE AREA

THE GREAT EMPIRE

ISSUED 22 November 2021

SCALE **1/50000** 

OWNER ENTITLEMENT