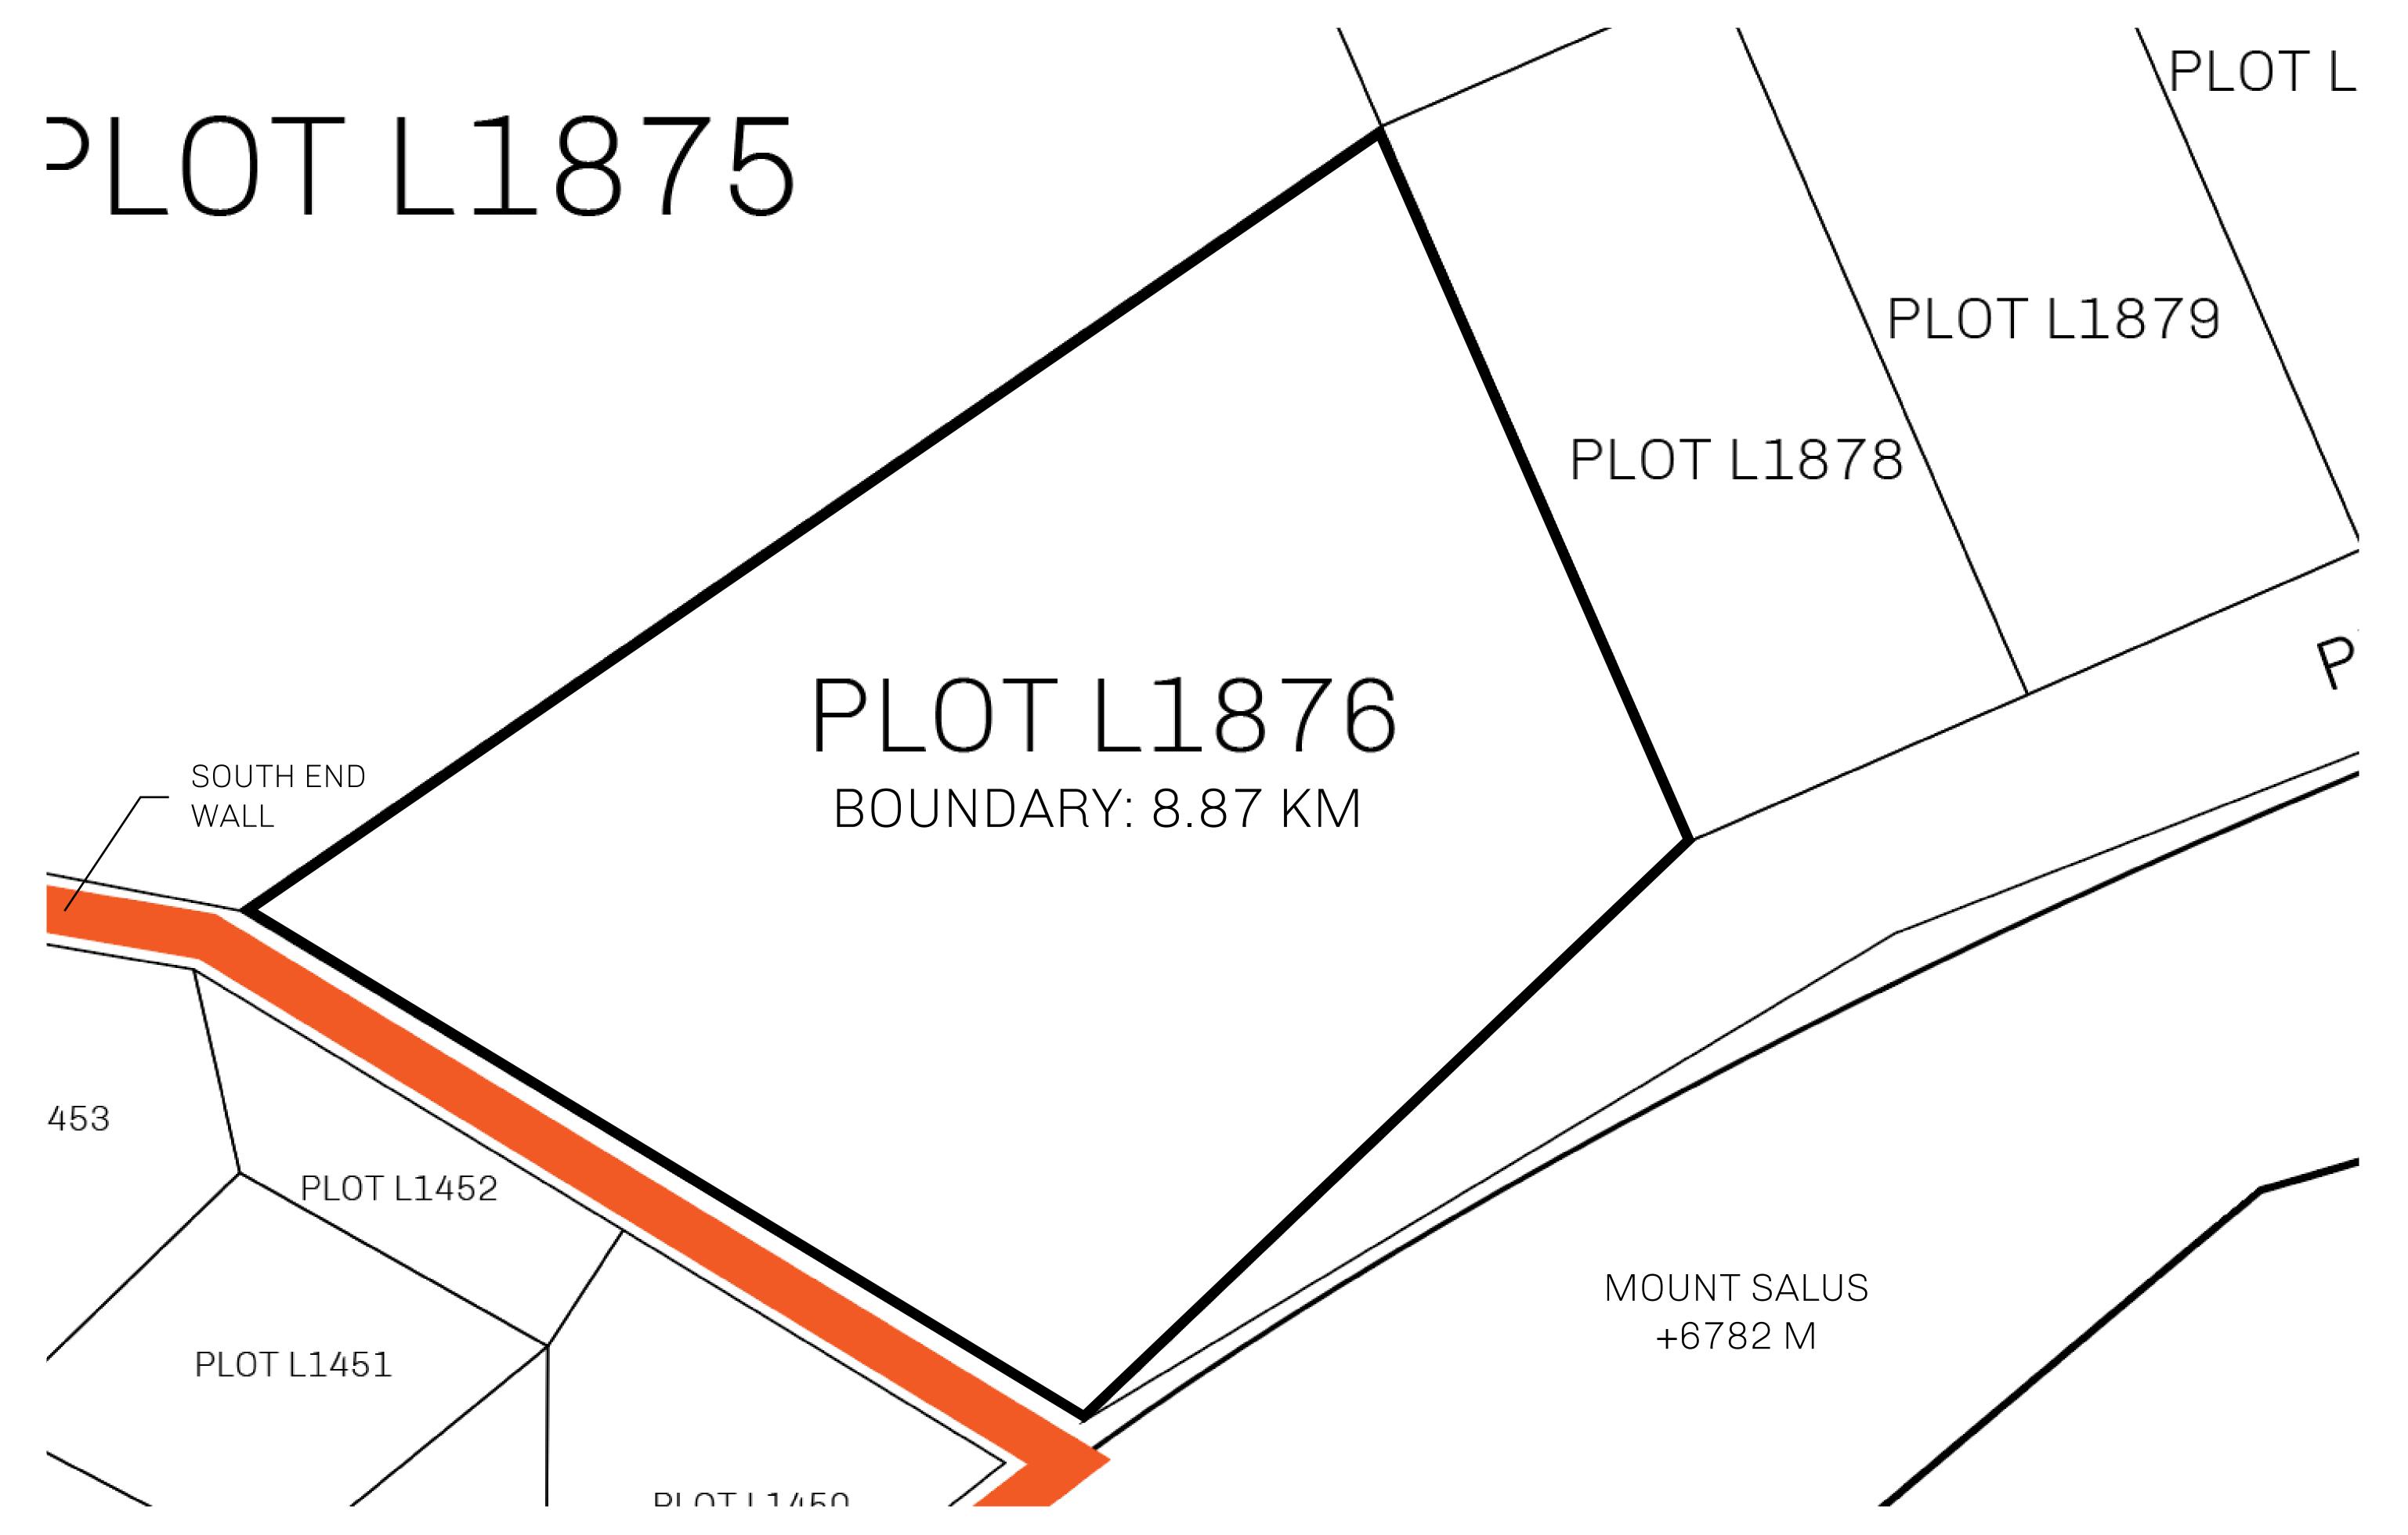

## H.M. LNFT Land Registry

L1876-221121

TITLE NUMBER

ADMINISTRATIVE AREA

THE GREAT EMPIRE

ISSUED 22 November 2021

SCALE **1/50000** 

OWNER ENTITLEMENT

Type W-GE: Share of 0.3% of all BUN sales based on number of NFT Stories minted

(rewarded in Credits); Mint 4 NFT Stories