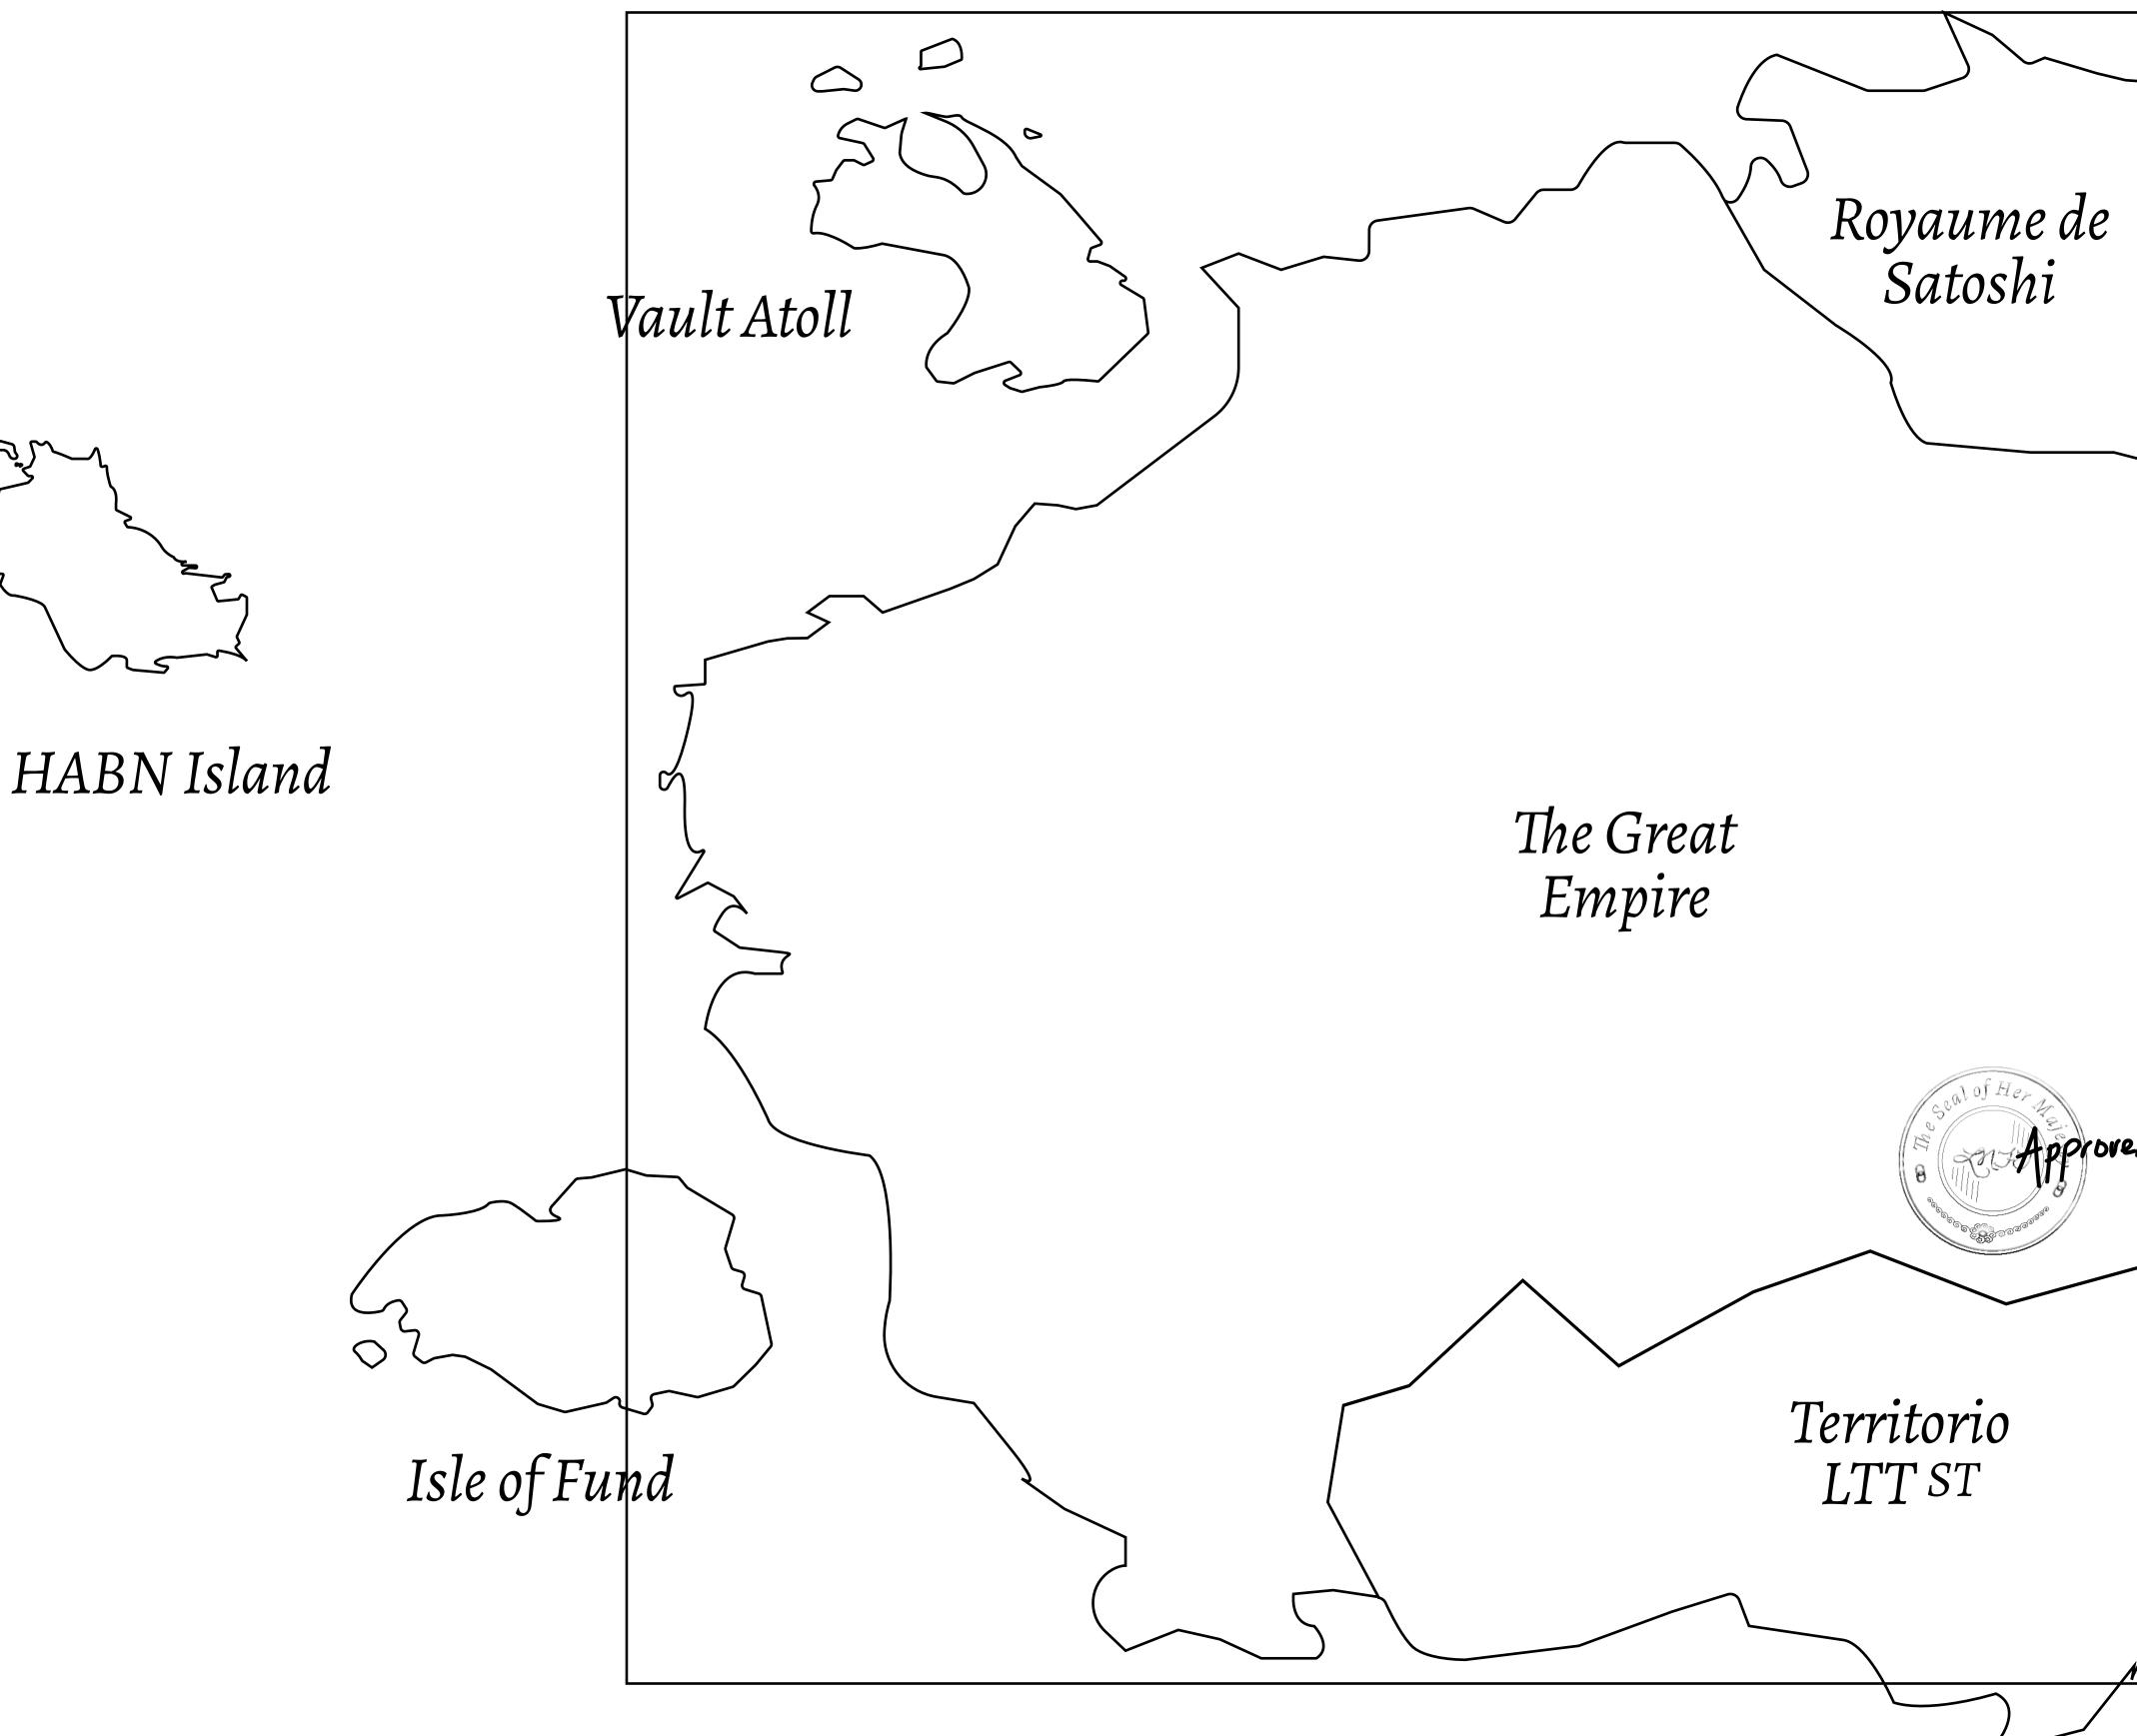

## H.M. LNFT Land Registr

ADMINISTRATIVE AREA

OWNER ENTITLEMENT

THE GREAT

Type W-GE: S (rewarded in C

|                       | TITLE NUMBER<br>L1875-221121                                            |               |          |
|-----------------------|-------------------------------------------------------------------------|---------------|----------|
| <b>y</b>              |                                                                         |               |          |
| <b>FEMPIRE</b>        | ISSUED 22 November 2021 J.                                              | SCALE 1/500   | <b>0</b> |
|                       | of all BUN sales based on number of NFT S <sup>-</sup><br>4 NFT Stories | tories minted |          |
| <ul> <li>Г</li> </ul> | LUILLOIJ                                                                |               |          |
|                       |                                                                         |               | -        |
|                       |                                                                         |               |          |
|                       |                                                                         |               |          |
|                       |                                                                         |               |          |
|                       |                                                                         |               |          |
|                       |                                                                         |               |          |
|                       | OT L 1875                                                               |               |          |
| BOU                   | NDARY: 12.78 KM                                                         |               |          |
|                       |                                                                         |               |          |
|                       |                                                                         |               |          |
|                       |                                                                         |               | -        |
|                       |                                                                         | PLOTL         |          |
|                       | SOUTH END<br>WALL                                                       |               |          |
| PLOT L1453            |                                                                         |               |          |
|                       |                                                                         |               |          |