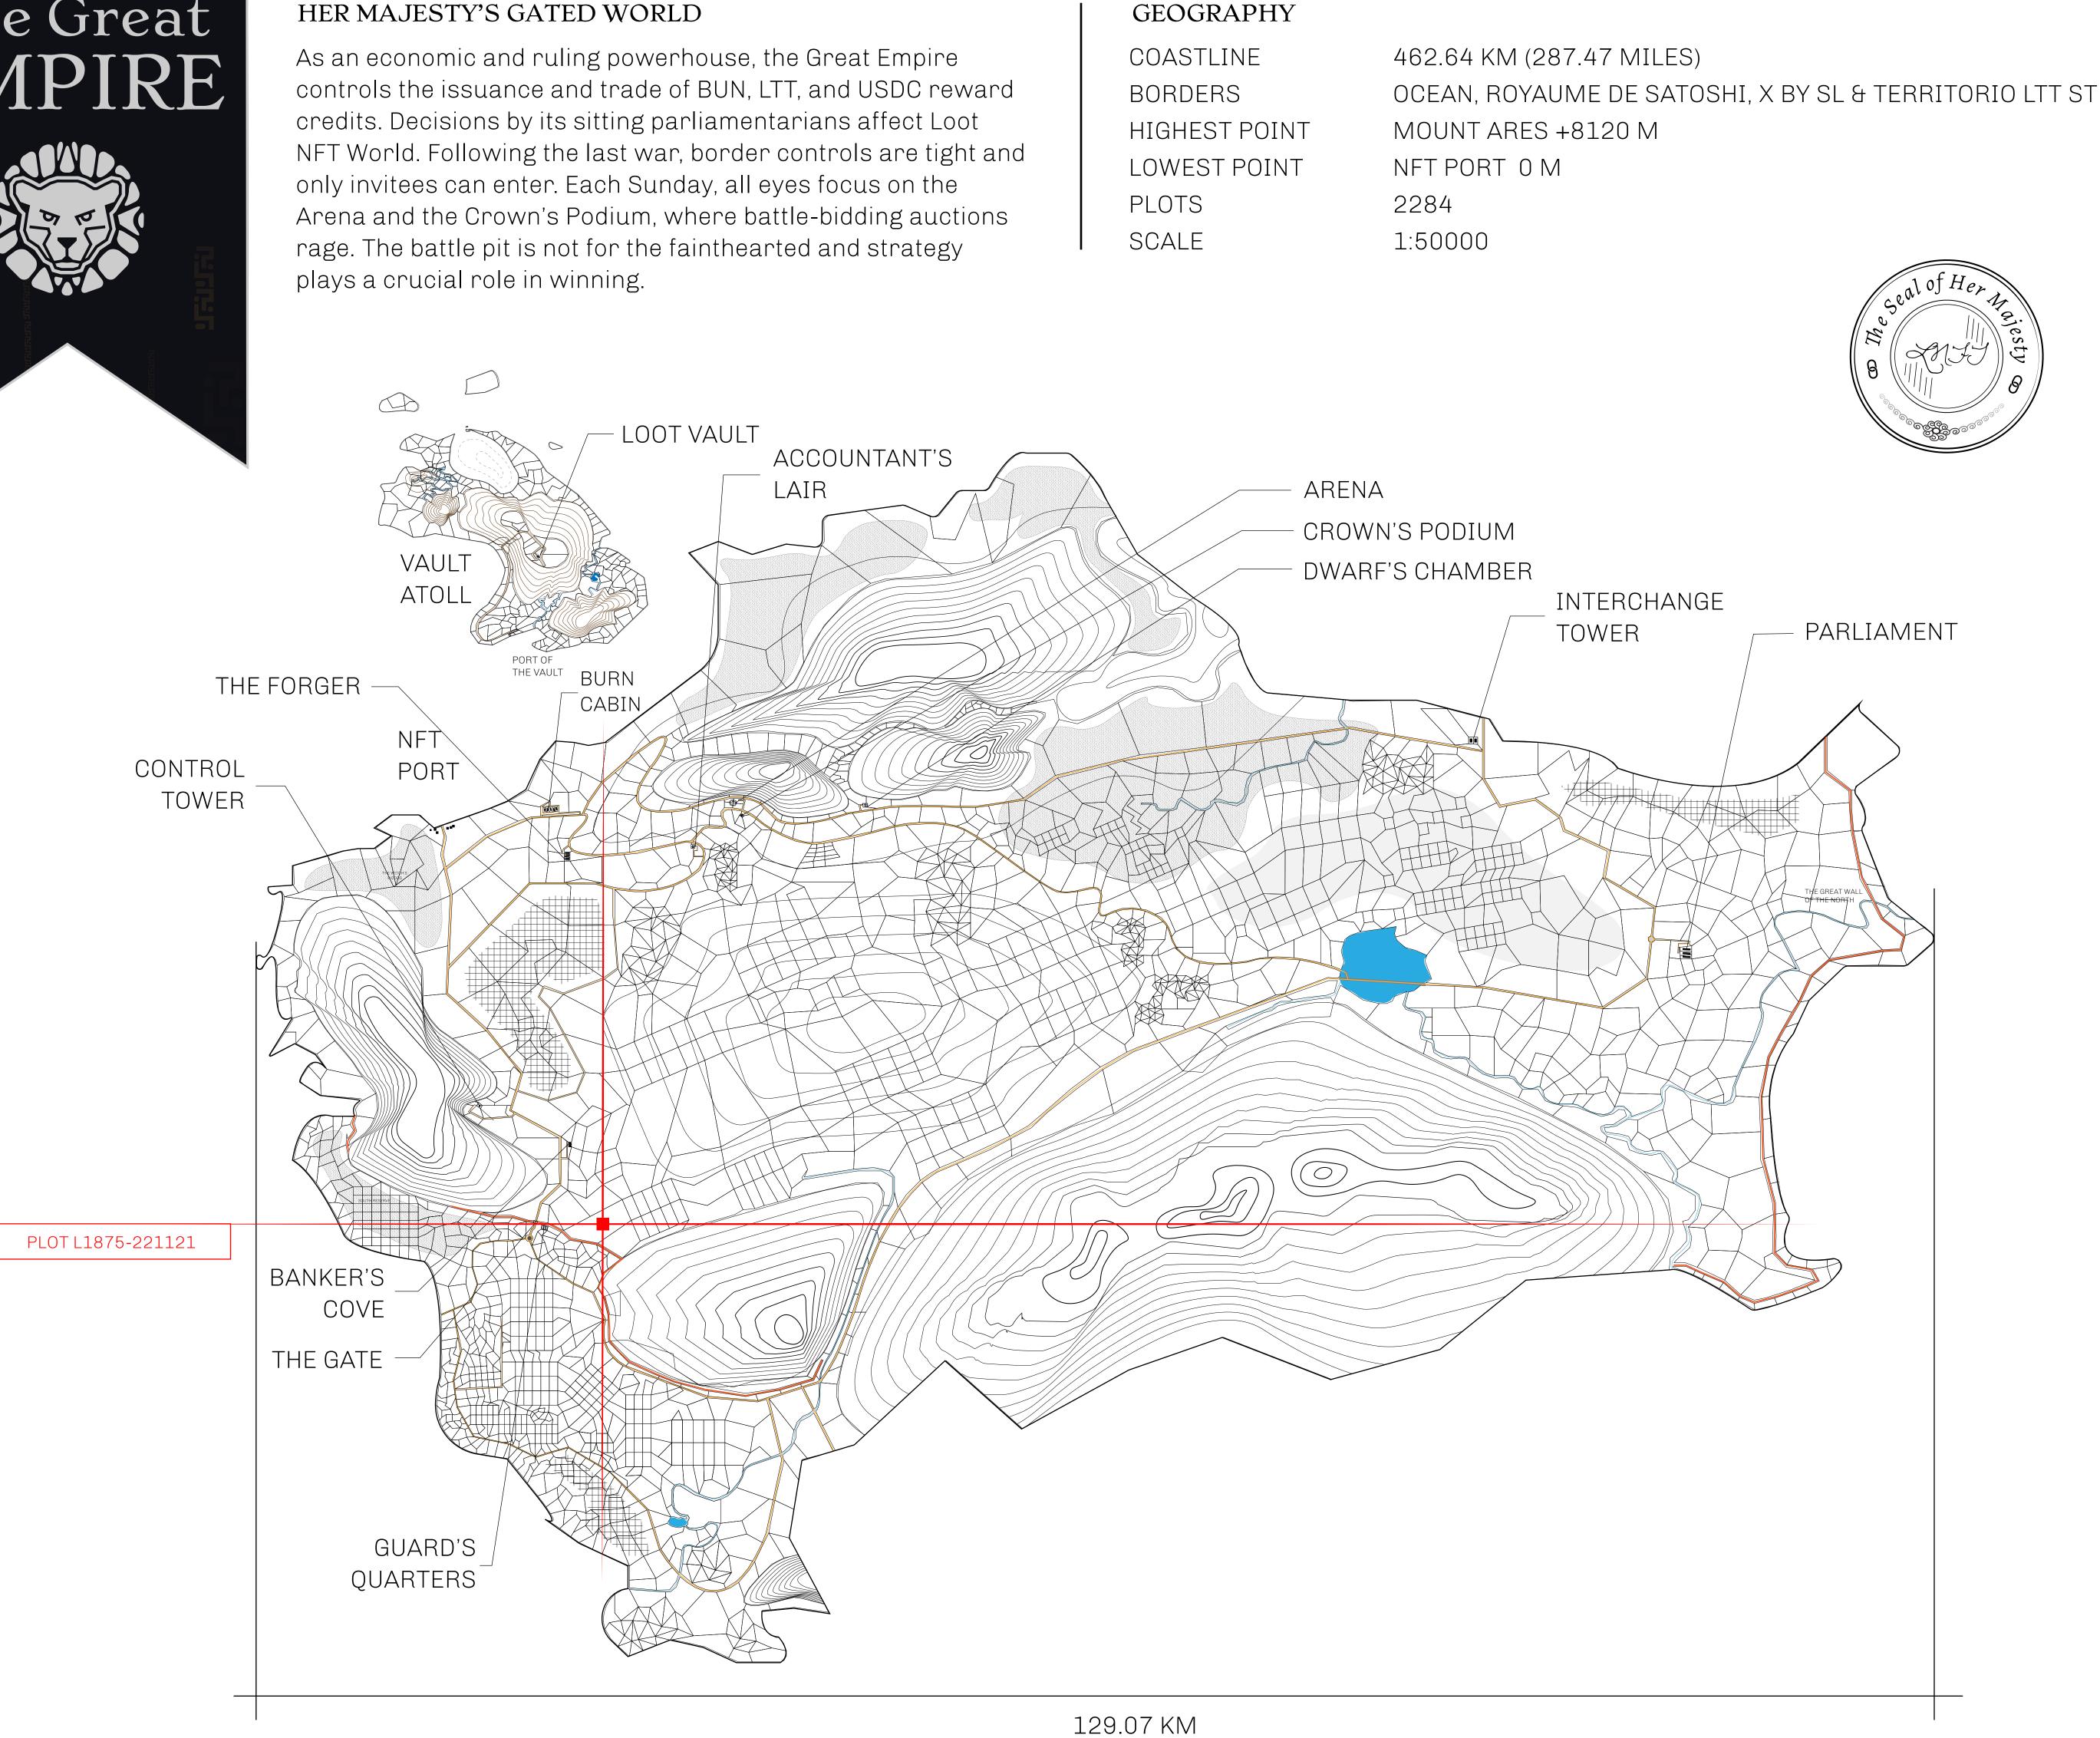

## HER MAJESTY'S GATED WORLD

## H.M. LNFT Land Registr

ADMINISTRATIVE AREA

OWNER ENTITLEMENT

THE GREAT

Type W-GE: S (rewarded in C

|                       | TITLE NUMBER<br>L1875-221121                                            |               |          |
|-----------------------|-------------------------------------------------------------------------|---------------|----------|
| <b>y</b>              |                                                                         |               |          |
| <b>FEMPIRE</b>        | ISSUED 22 November 2021 J.                                              | SCALE 1/500   | <b>0</b> |
|                       | of all BUN sales based on number of NFT S <sup>-</sup><br>4 NFT Stories | tories minted |          |
| <ul> <li>Г</li> </ul> | LUILLOIJ                                                                |               |          |
|                       |                                                                         |               | -        |
|                       |                                                                         |               |          |
|                       |                                                                         |               |          |
|                       |                                                                         |               |          |
|                       |                                                                         |               |          |
|                       |                                                                         |               |          |
|                       | OT L 1875                                                               |               |          |
| BOU                   | NDARY: 12.78 KM                                                         |               |          |
|                       |                                                                         |               |          |
|                       |                                                                         |               |          |
|                       |                                                                         |               | -        |
|                       |                                                                         | PLOTL         |          |
|                       | SOUTH END<br>WALL                                                       |               |          |
| PLOT L1453            |                                                                         |               |          |
|                       |                                                                         |               |          |