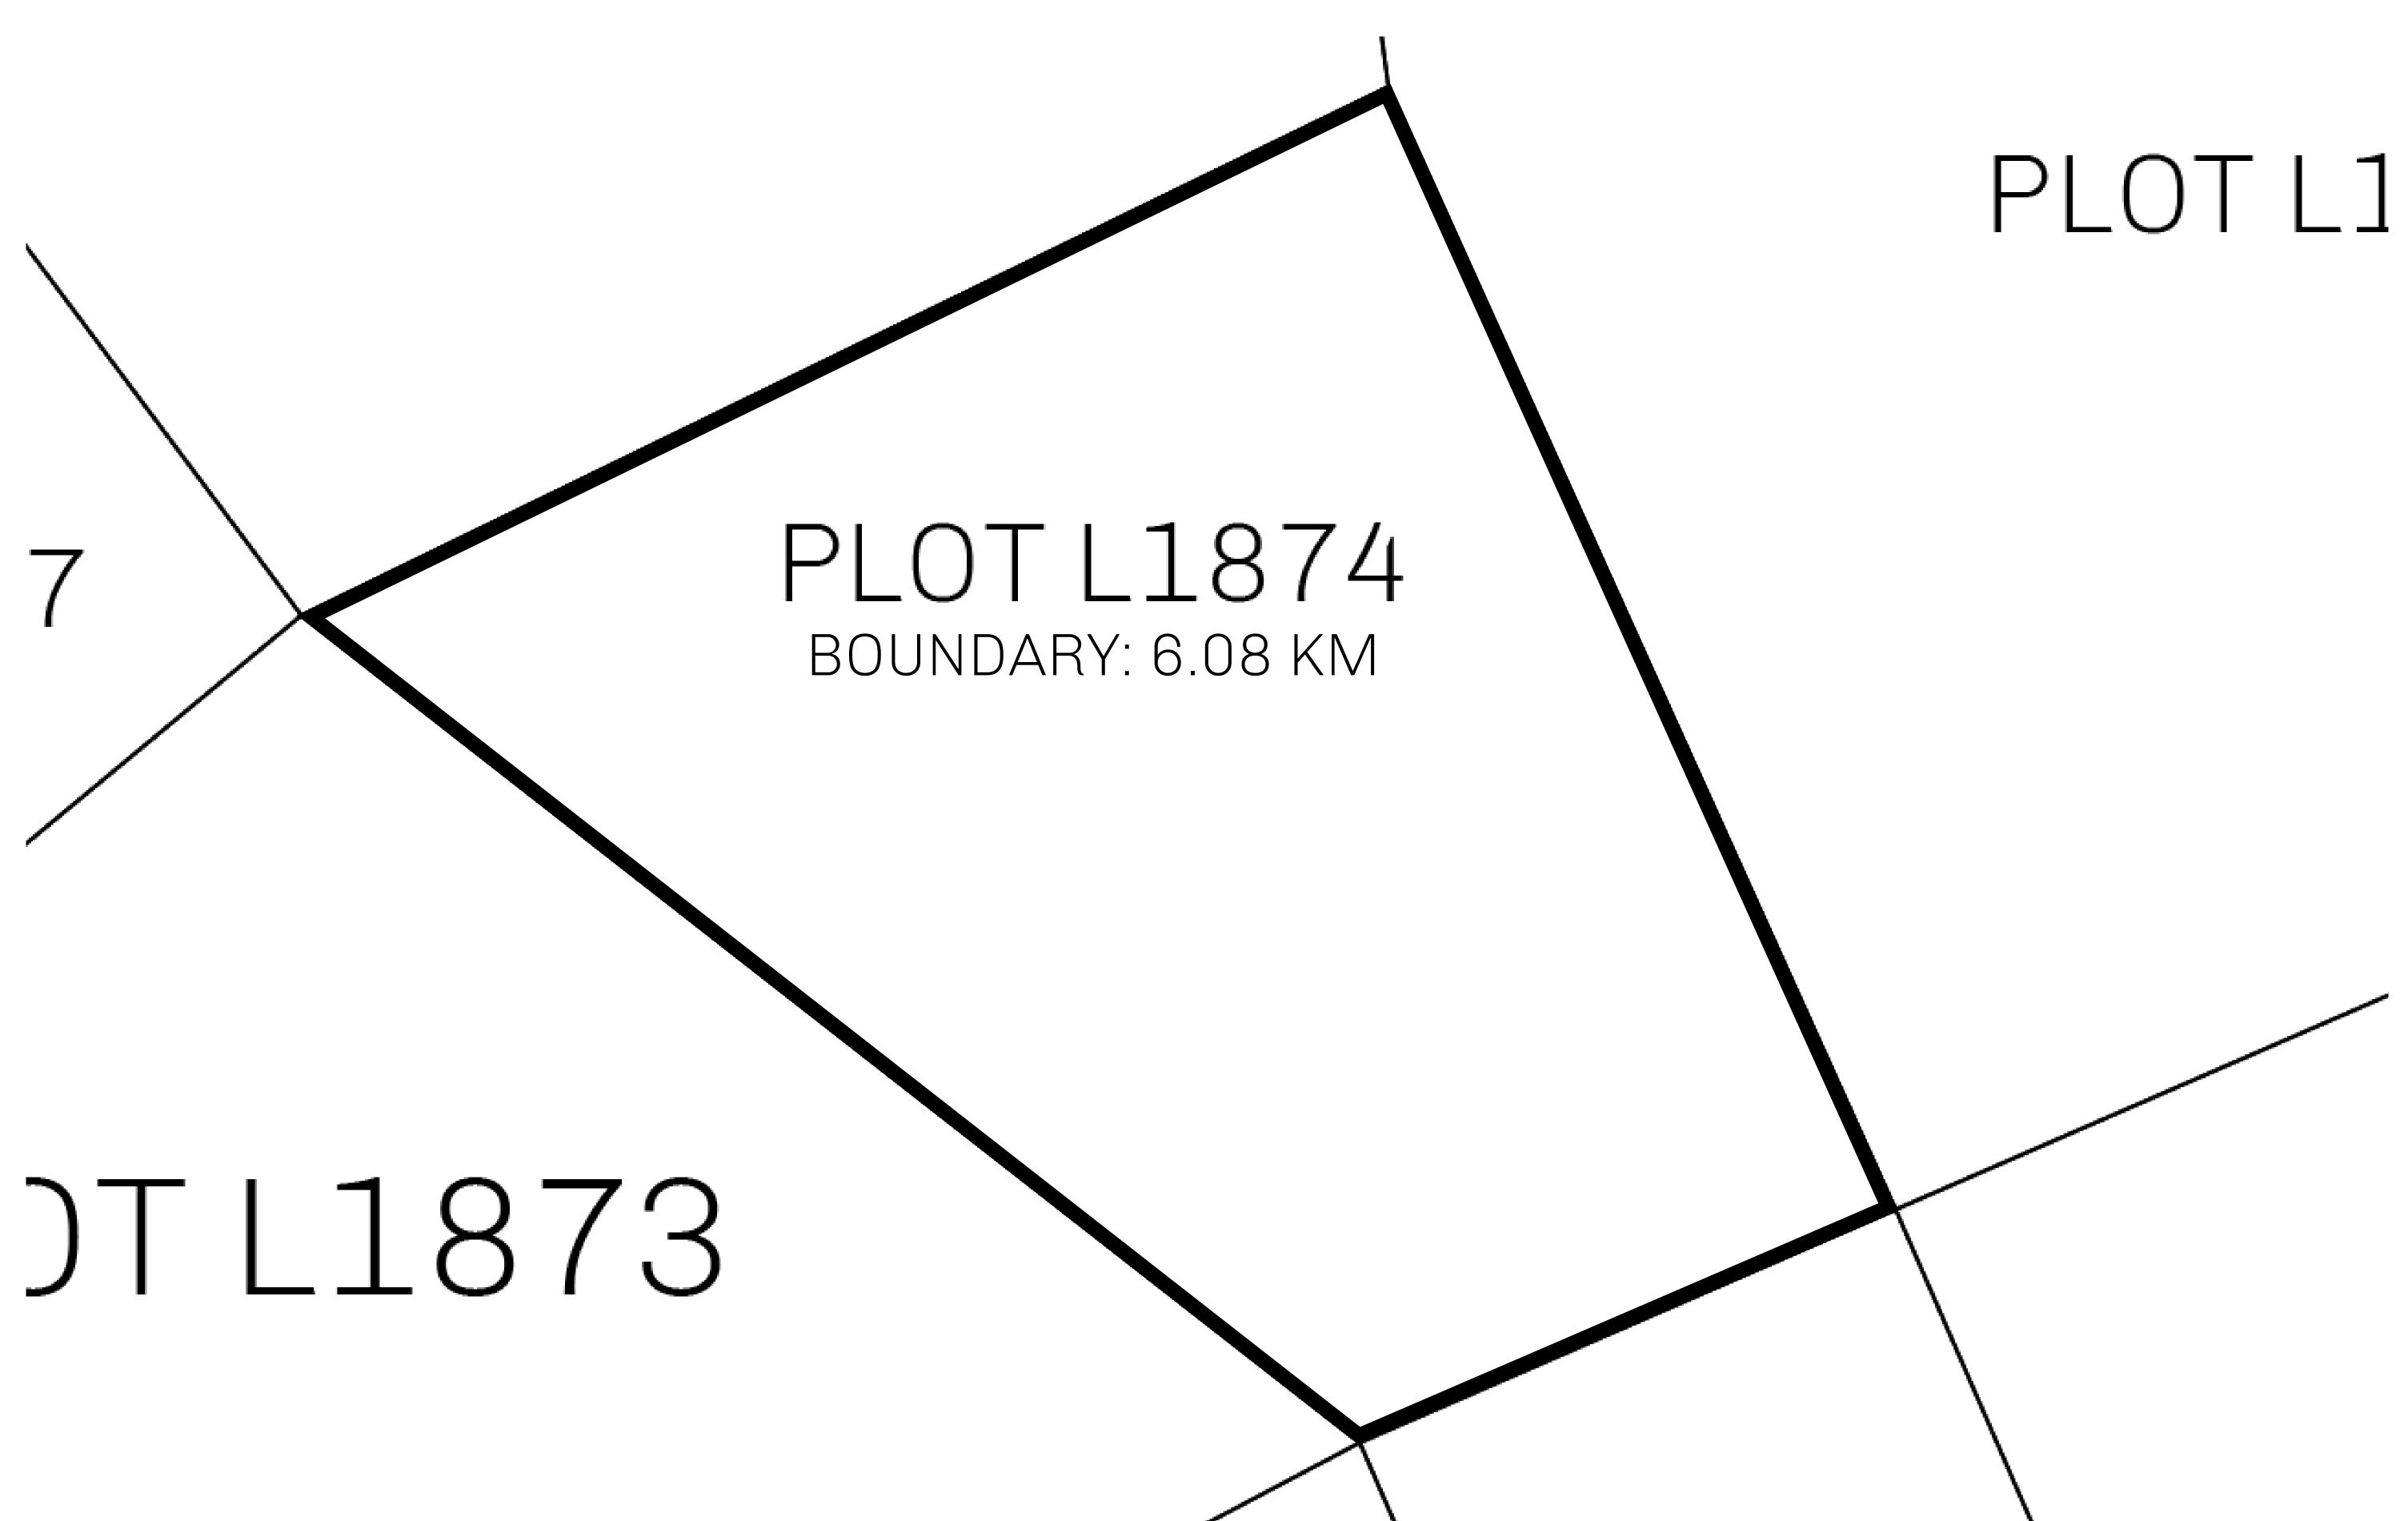

## H.M. LNFT Land Registry

L1874-221121

TITLE NUMBER

ISSUED 22 November 2021

SCALE **1/50000** 

OWNER ENTITLEMENT

ADMINISTRATIVE AREA

Type W-GE: Share of 0.3% of all BUN sales based on number of NFT Stories minted (rewarded in Credits); Mint 4 NFT Stories