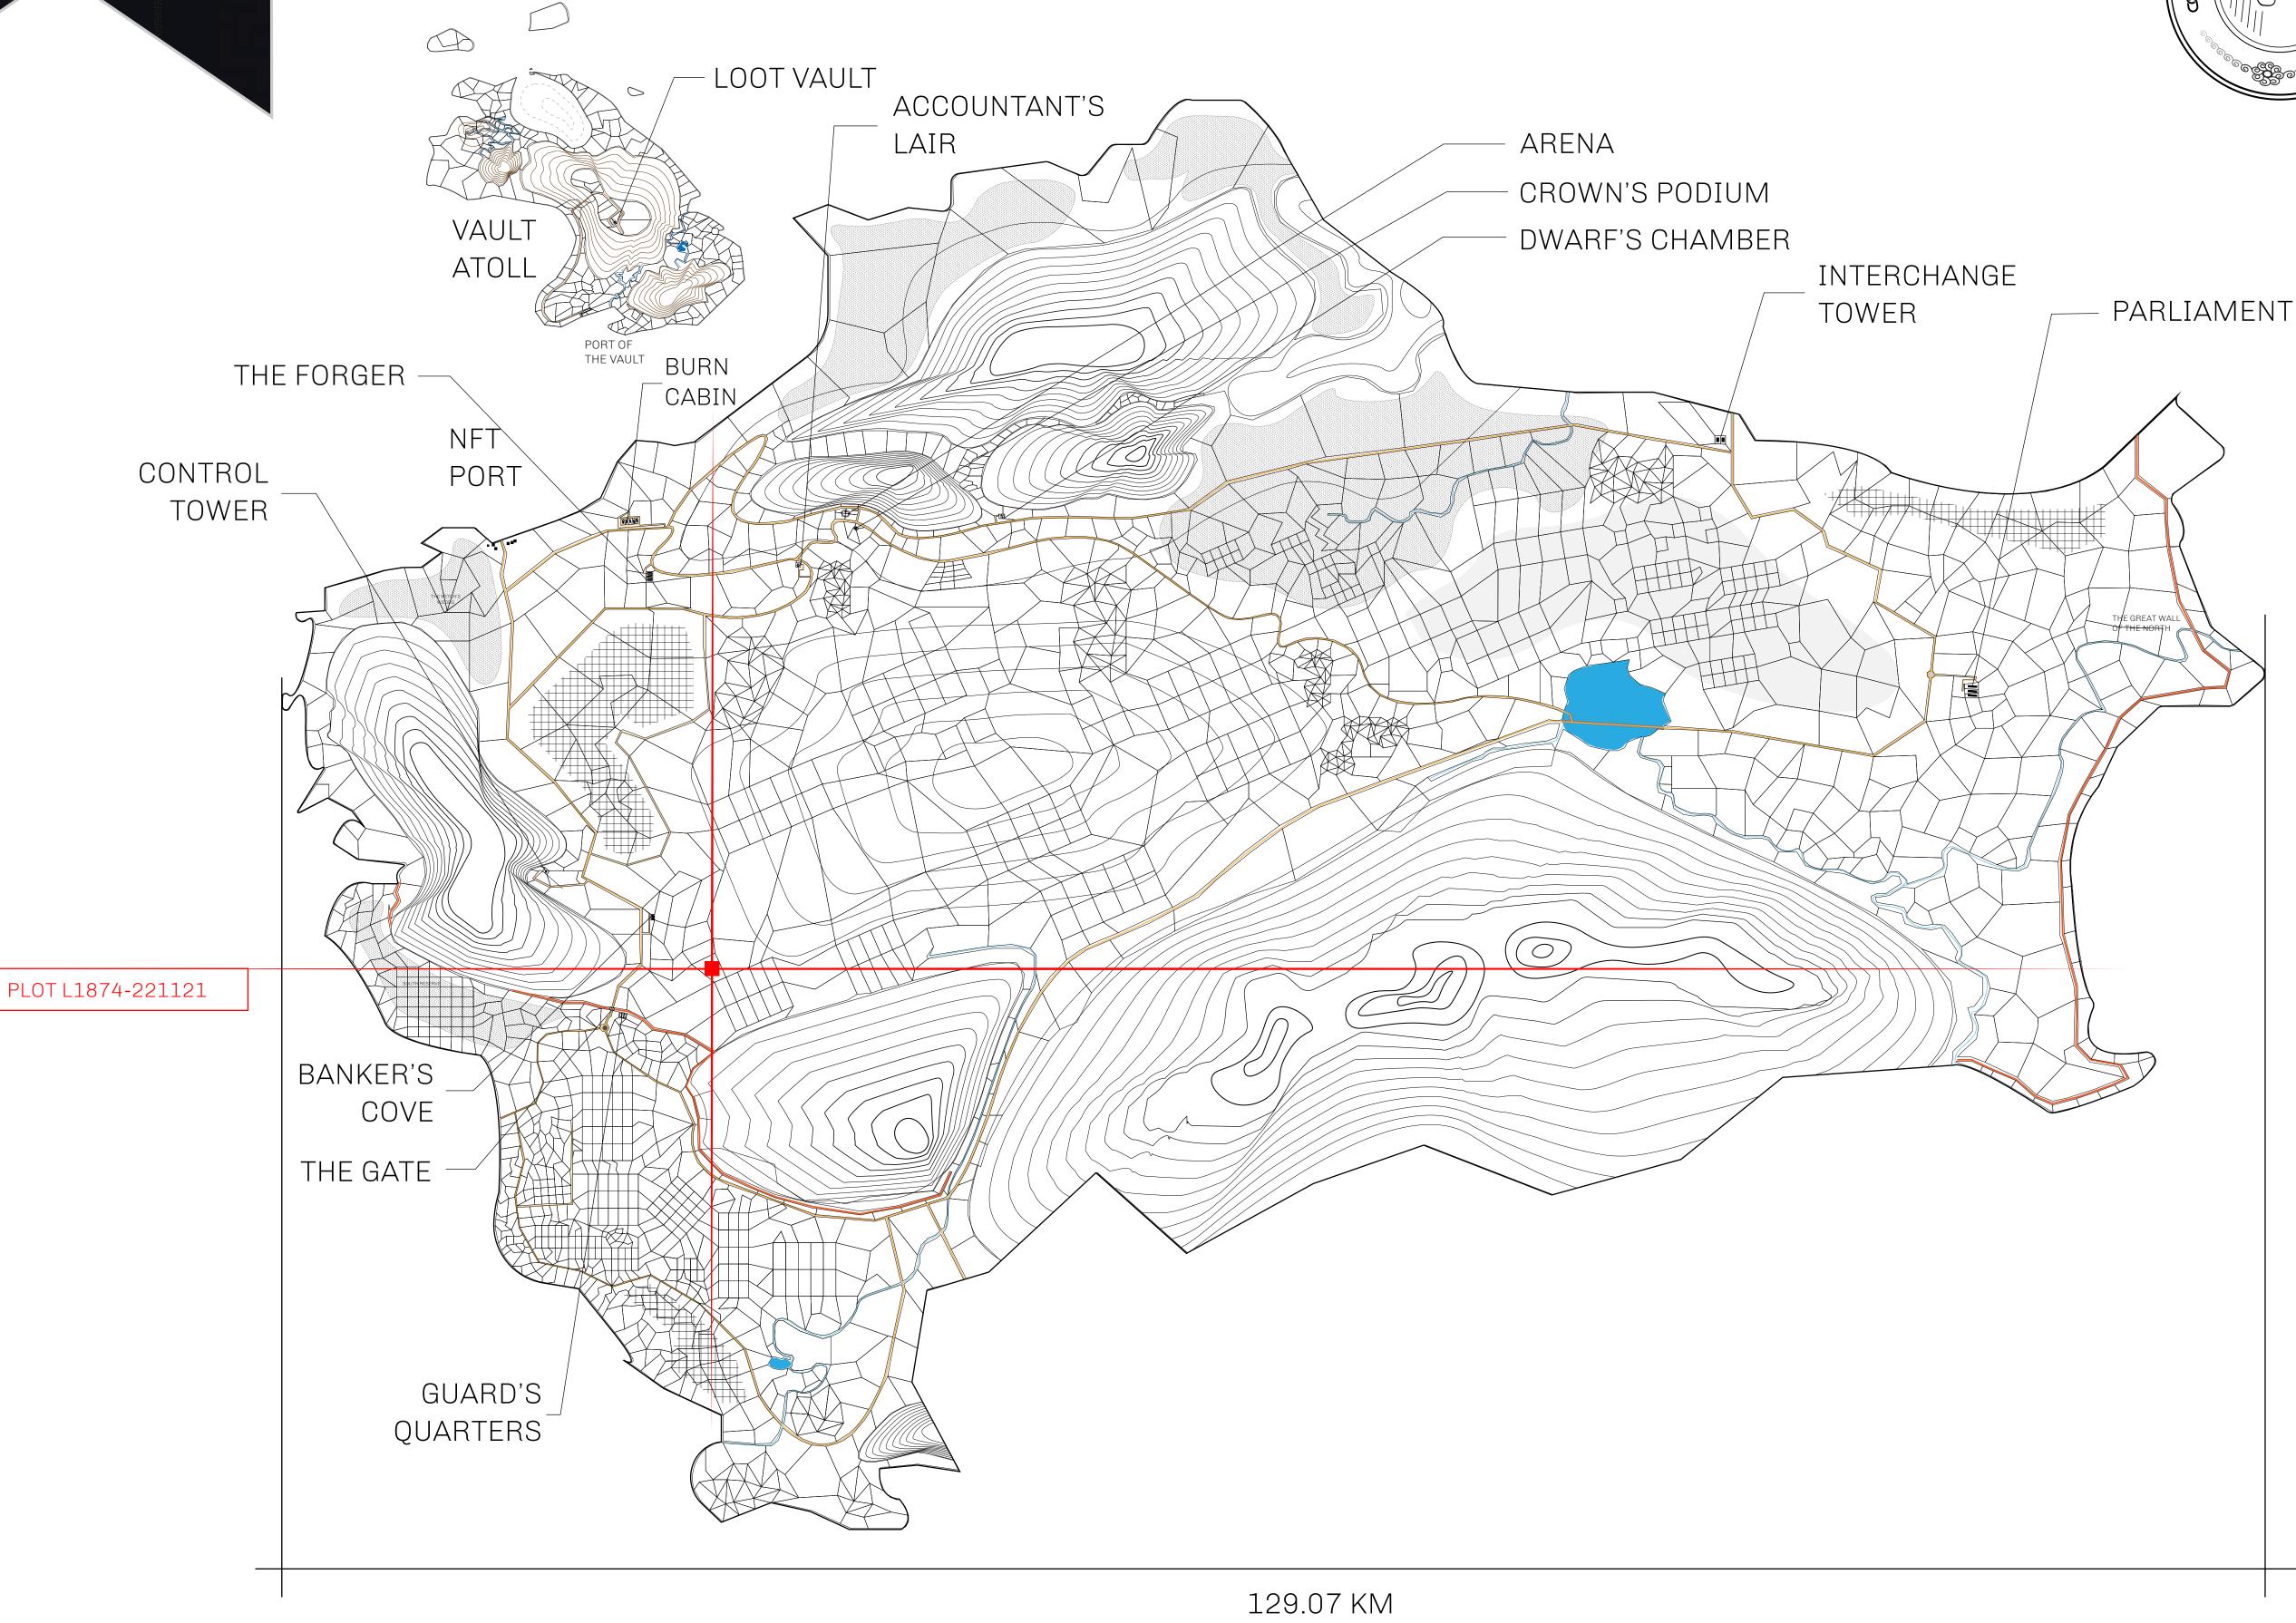

## **GEOGRAPHY**

COASTLINE 462.64 KM (287.47 MILES)

BORDERS OCEAN, ROYAUME DE SATOSHI, X BY SL & TERRITORIO LTT ST

HIGHEST POINT MOUNT ARES +8120 M

LOWEST POINT NFT PORT 0 M
PLOTS 2284

PLOTS 2284 SCALE 1:50000

## H.M. LNFT Land Registry

L1874-221121

TITLE NUMBER

ISSUED 22 November 2021

SCALE **1/50000** 

OWNER ENTITLEMENT

ADMINISTRATIVE AREA

Type W-GE: Share of 0.3% of all BUN sales based on number of NFT Stories minted (rewarded in Credits); Mint 4 NFT Stories