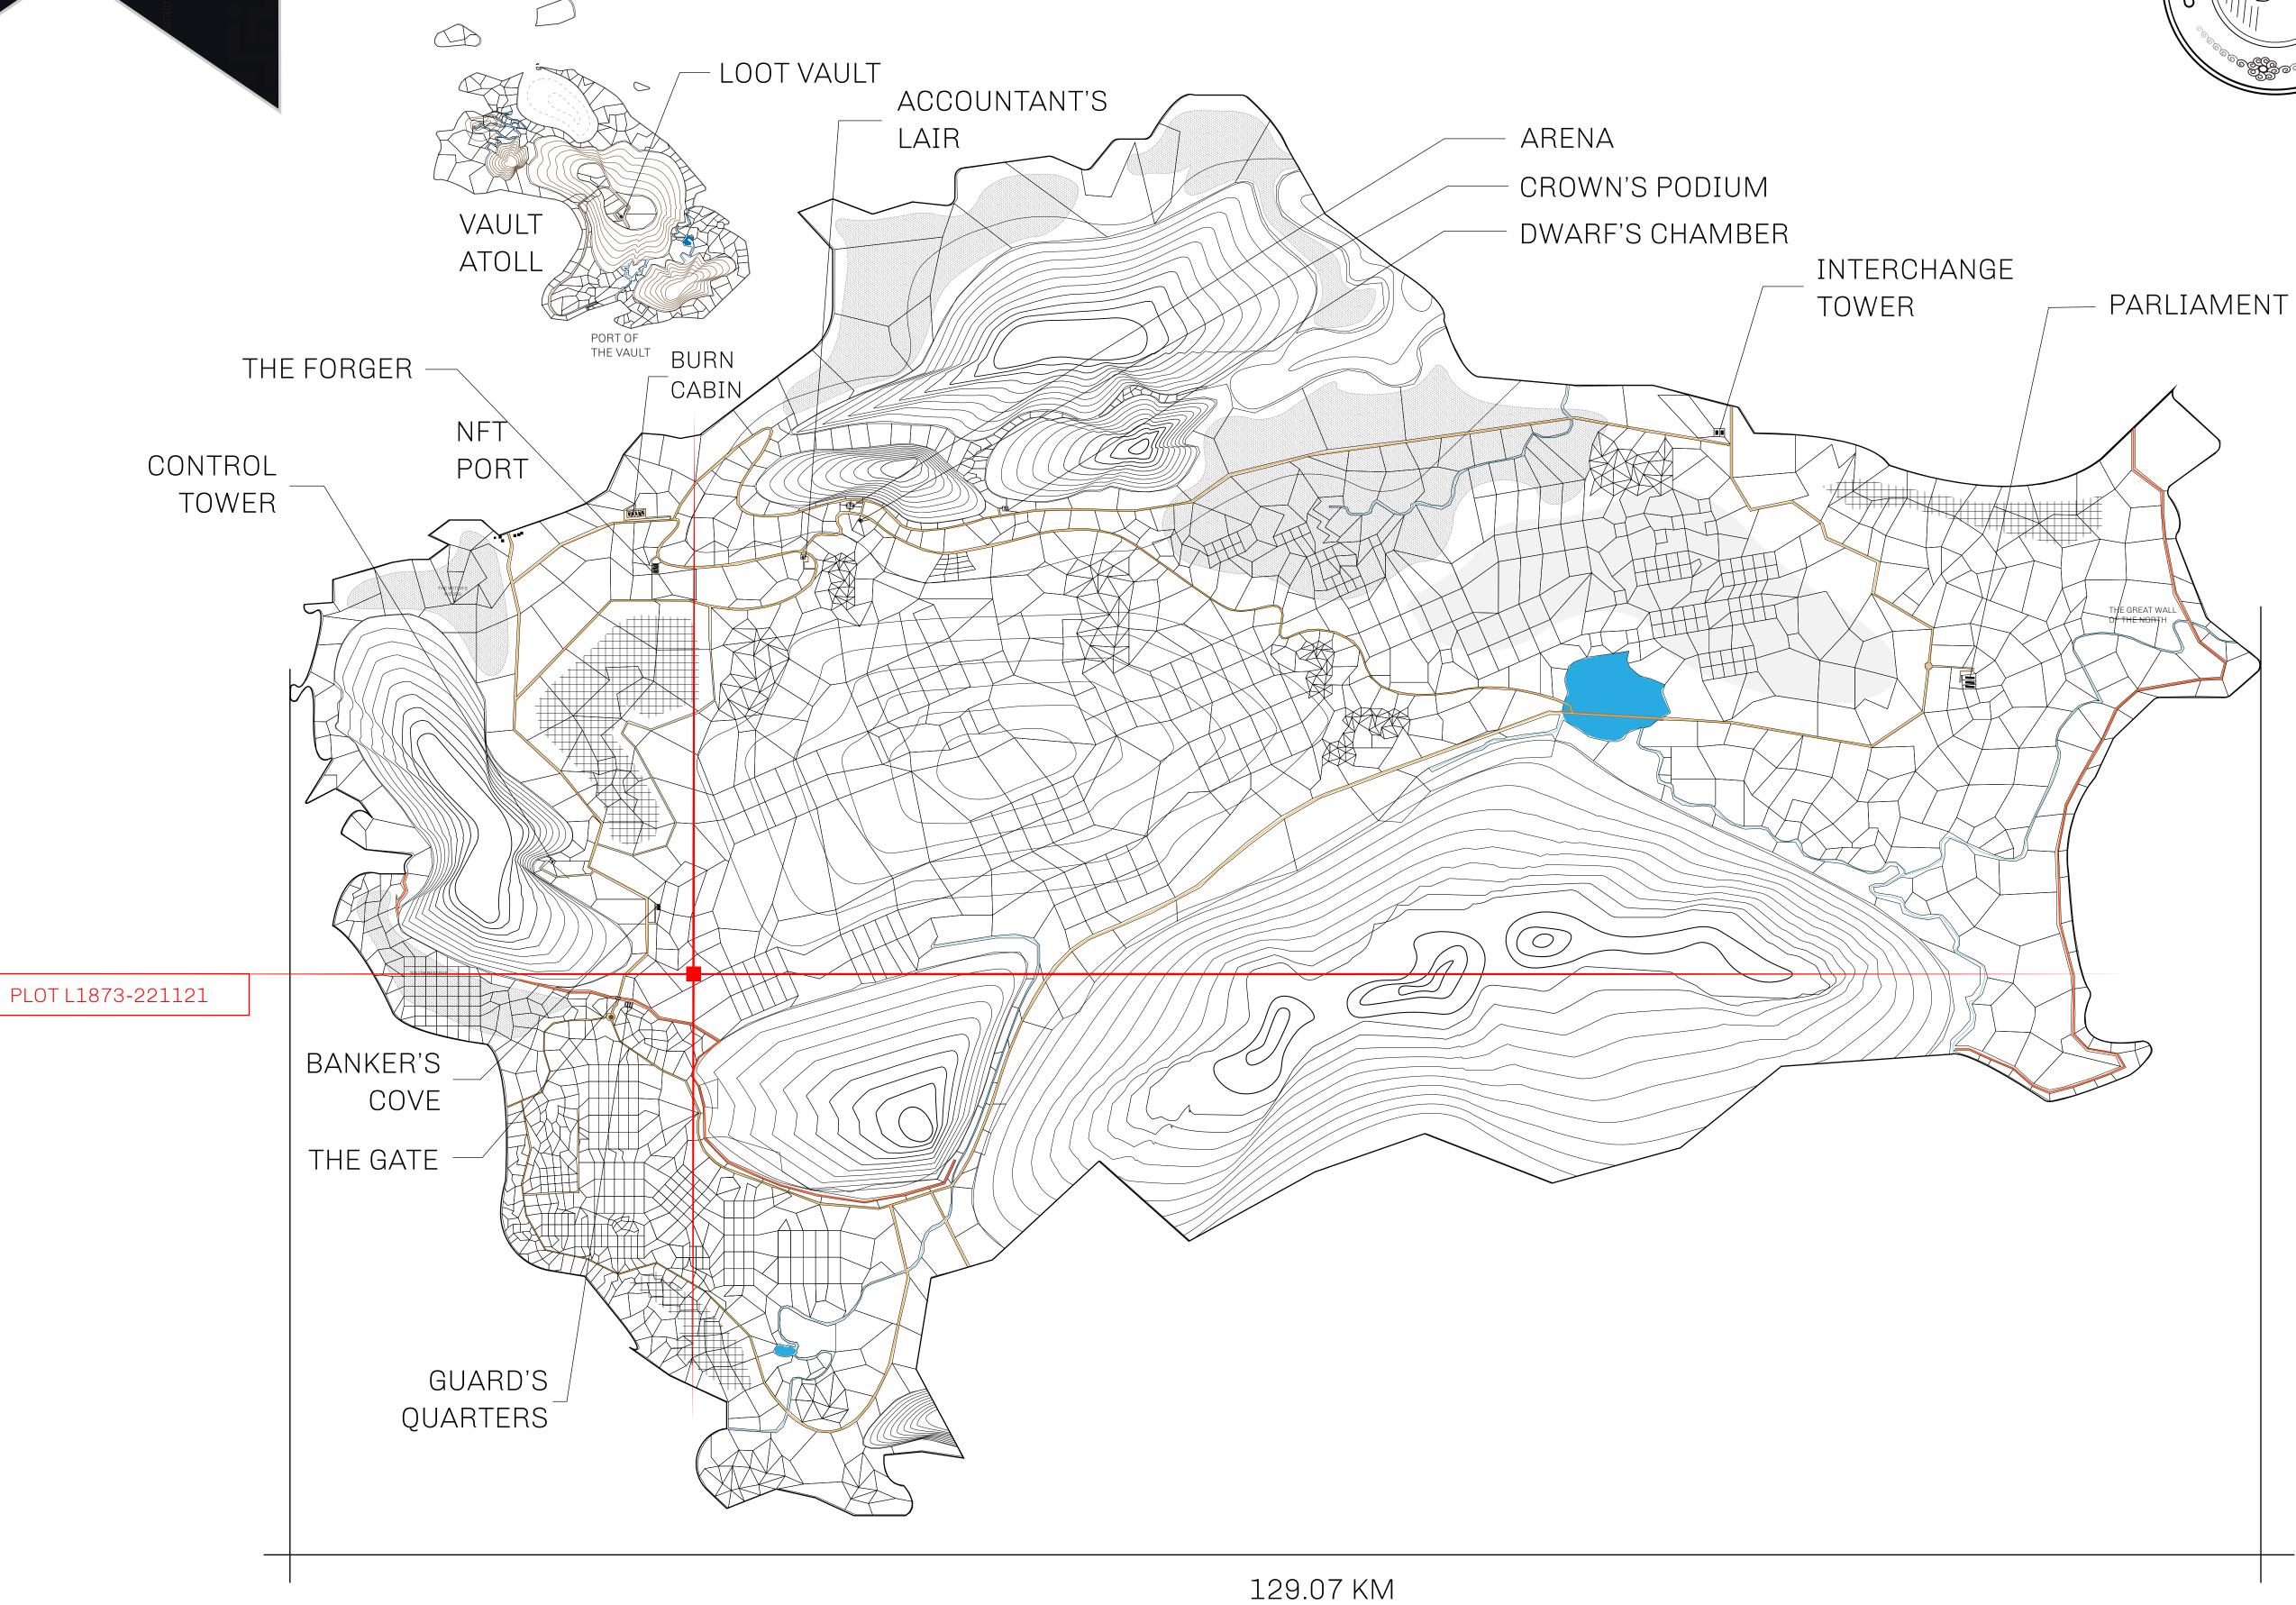

## **GEOGRAPHY**

COASTLINE 462.64 KM (287.47 MILES)

BORDERS OCEAN, ROYAUME DE SATOSHI, X BY SL & TERRITORIO LTT ST

HIGHEST POINT MOUNT ARES +8120 M

LOWEST POINT NFT PORT 0 M

PLOTS 2284 SCALE 1:50000

## H.M. LNFT Land Registry

TITLE NUMBER

L1873-221121

ADMINISTRATIVE AREA

THE GREAT EMPIRE

ISSUED 22 November 2021

SCALE 1/50000

OWNER ENTITLEMENT