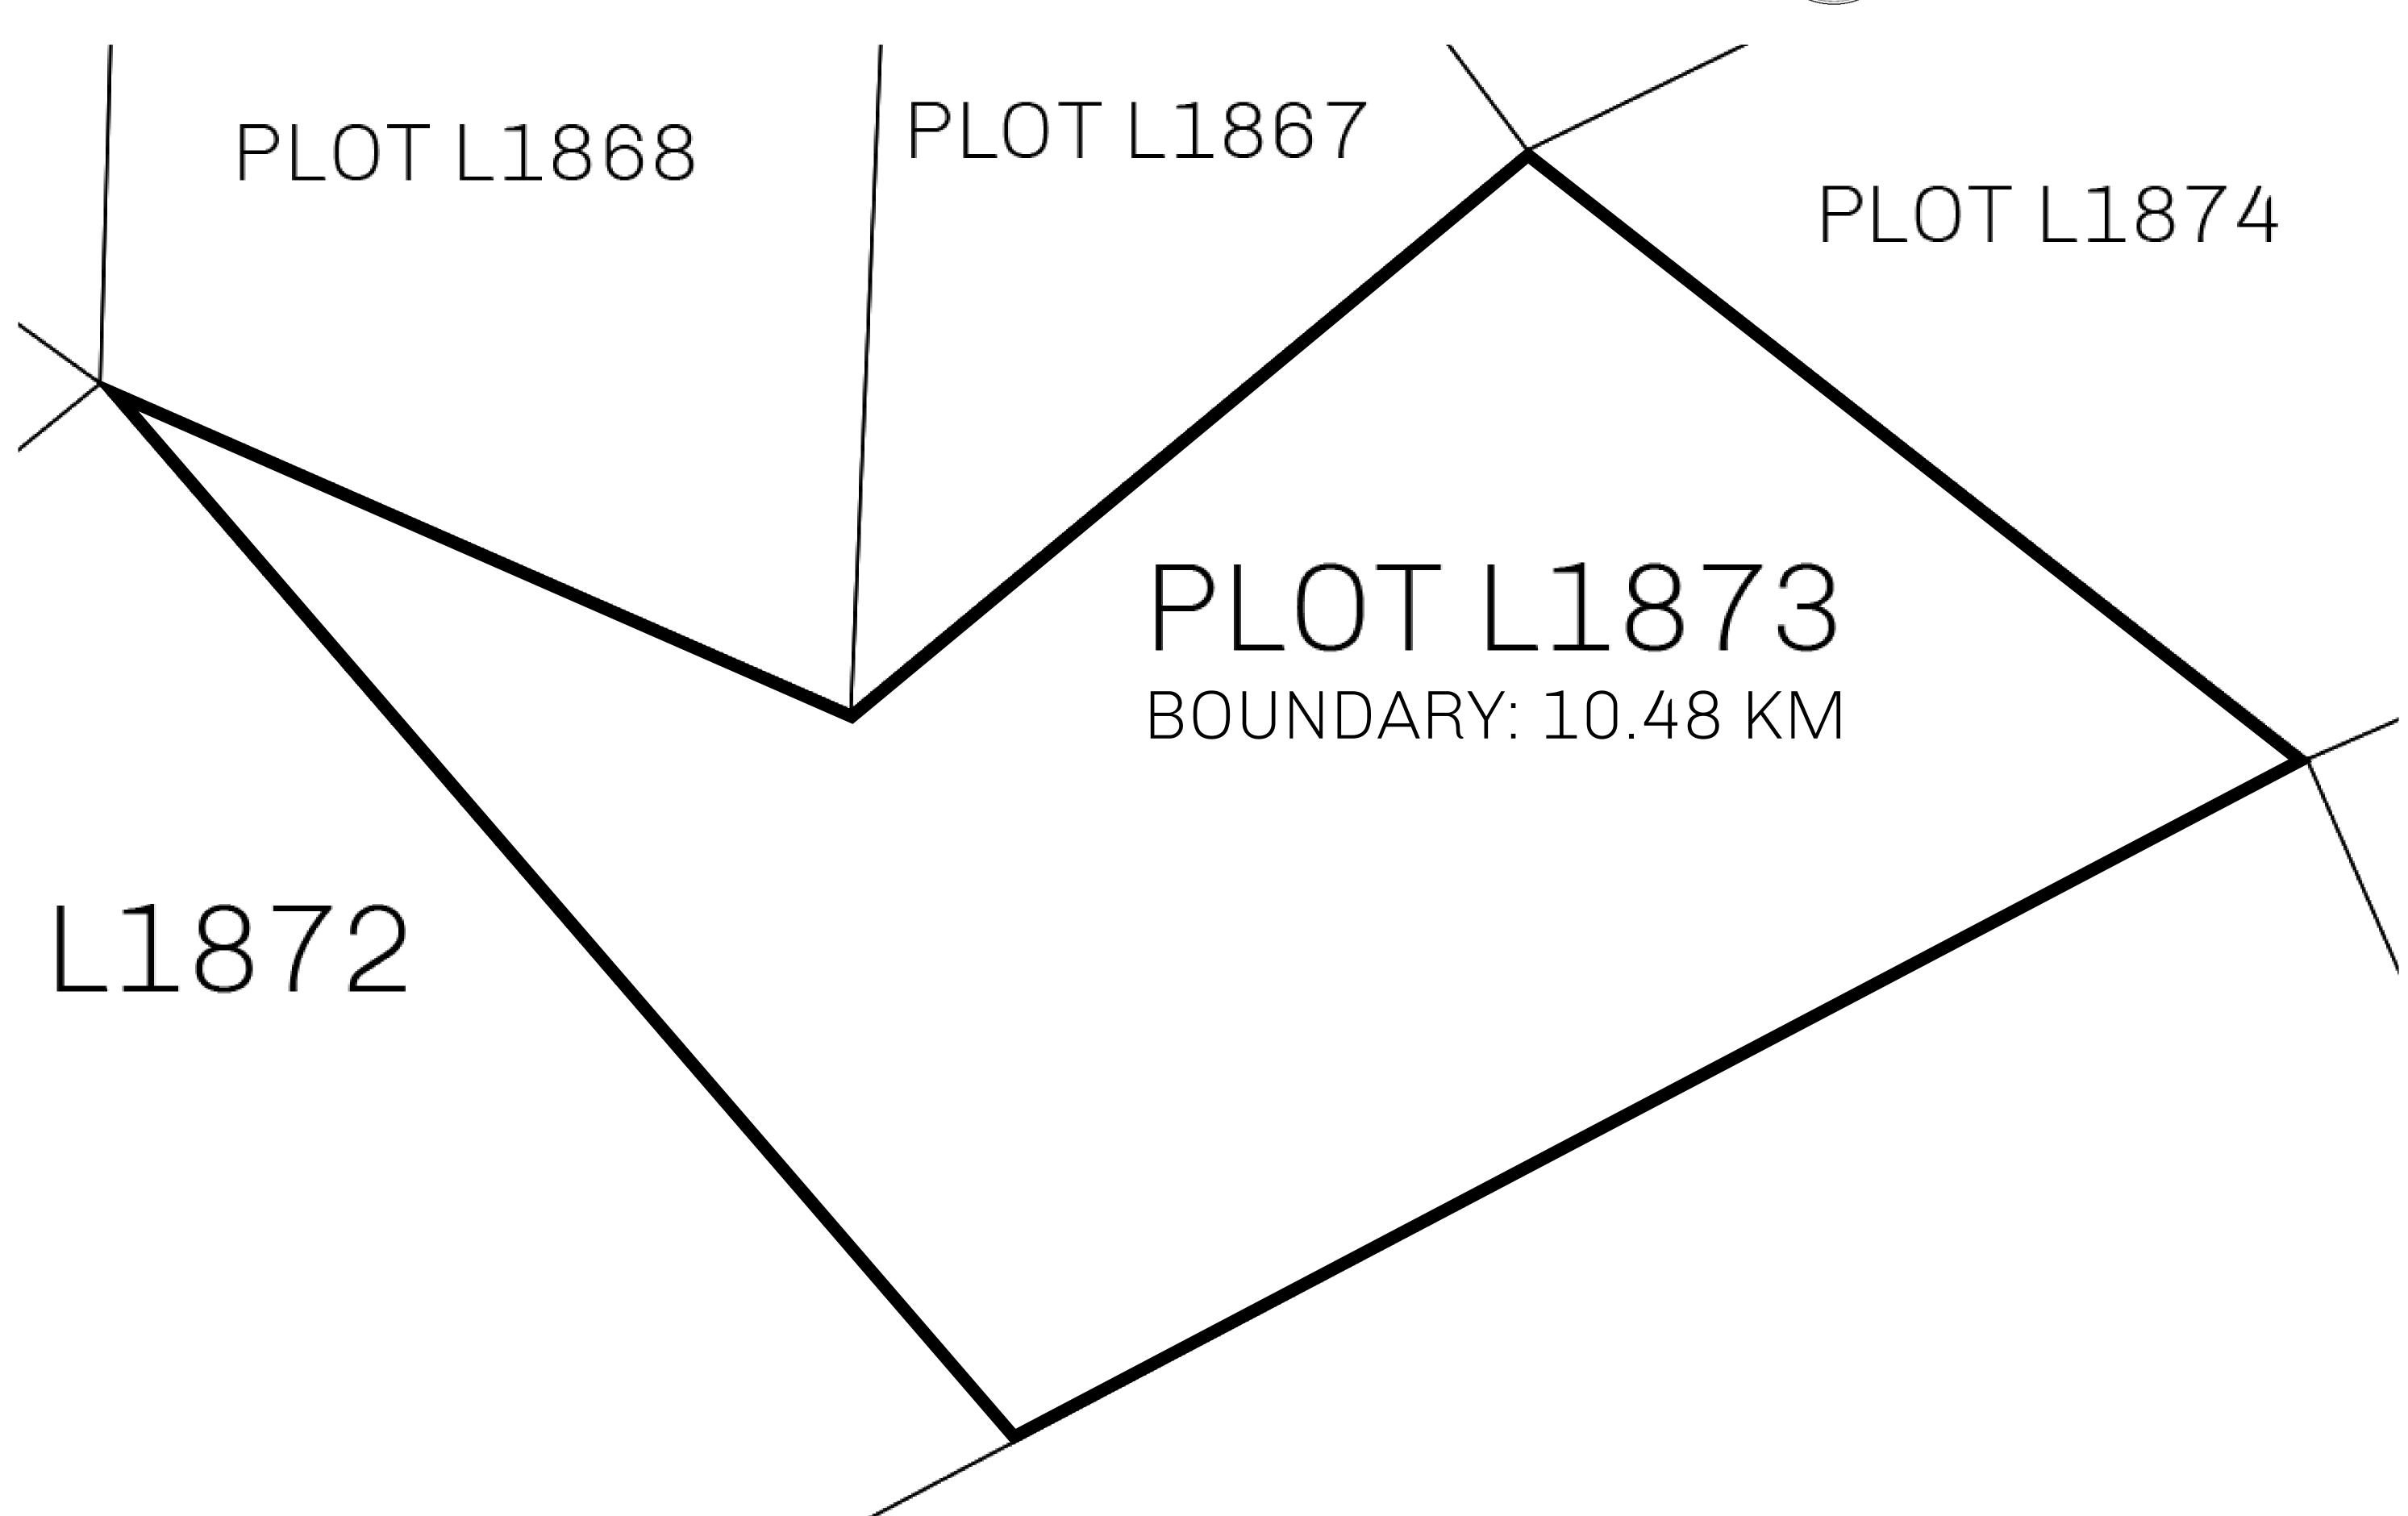

## H.M. LNFT Land Registry

TITLE NUMBER

L1873-221121

ADMINISTRATIVE AREA

THE GREAT EMPIRE

ISSUED 22 November 2021

SCALE 1/50000

OWNER ENTITLEMENT