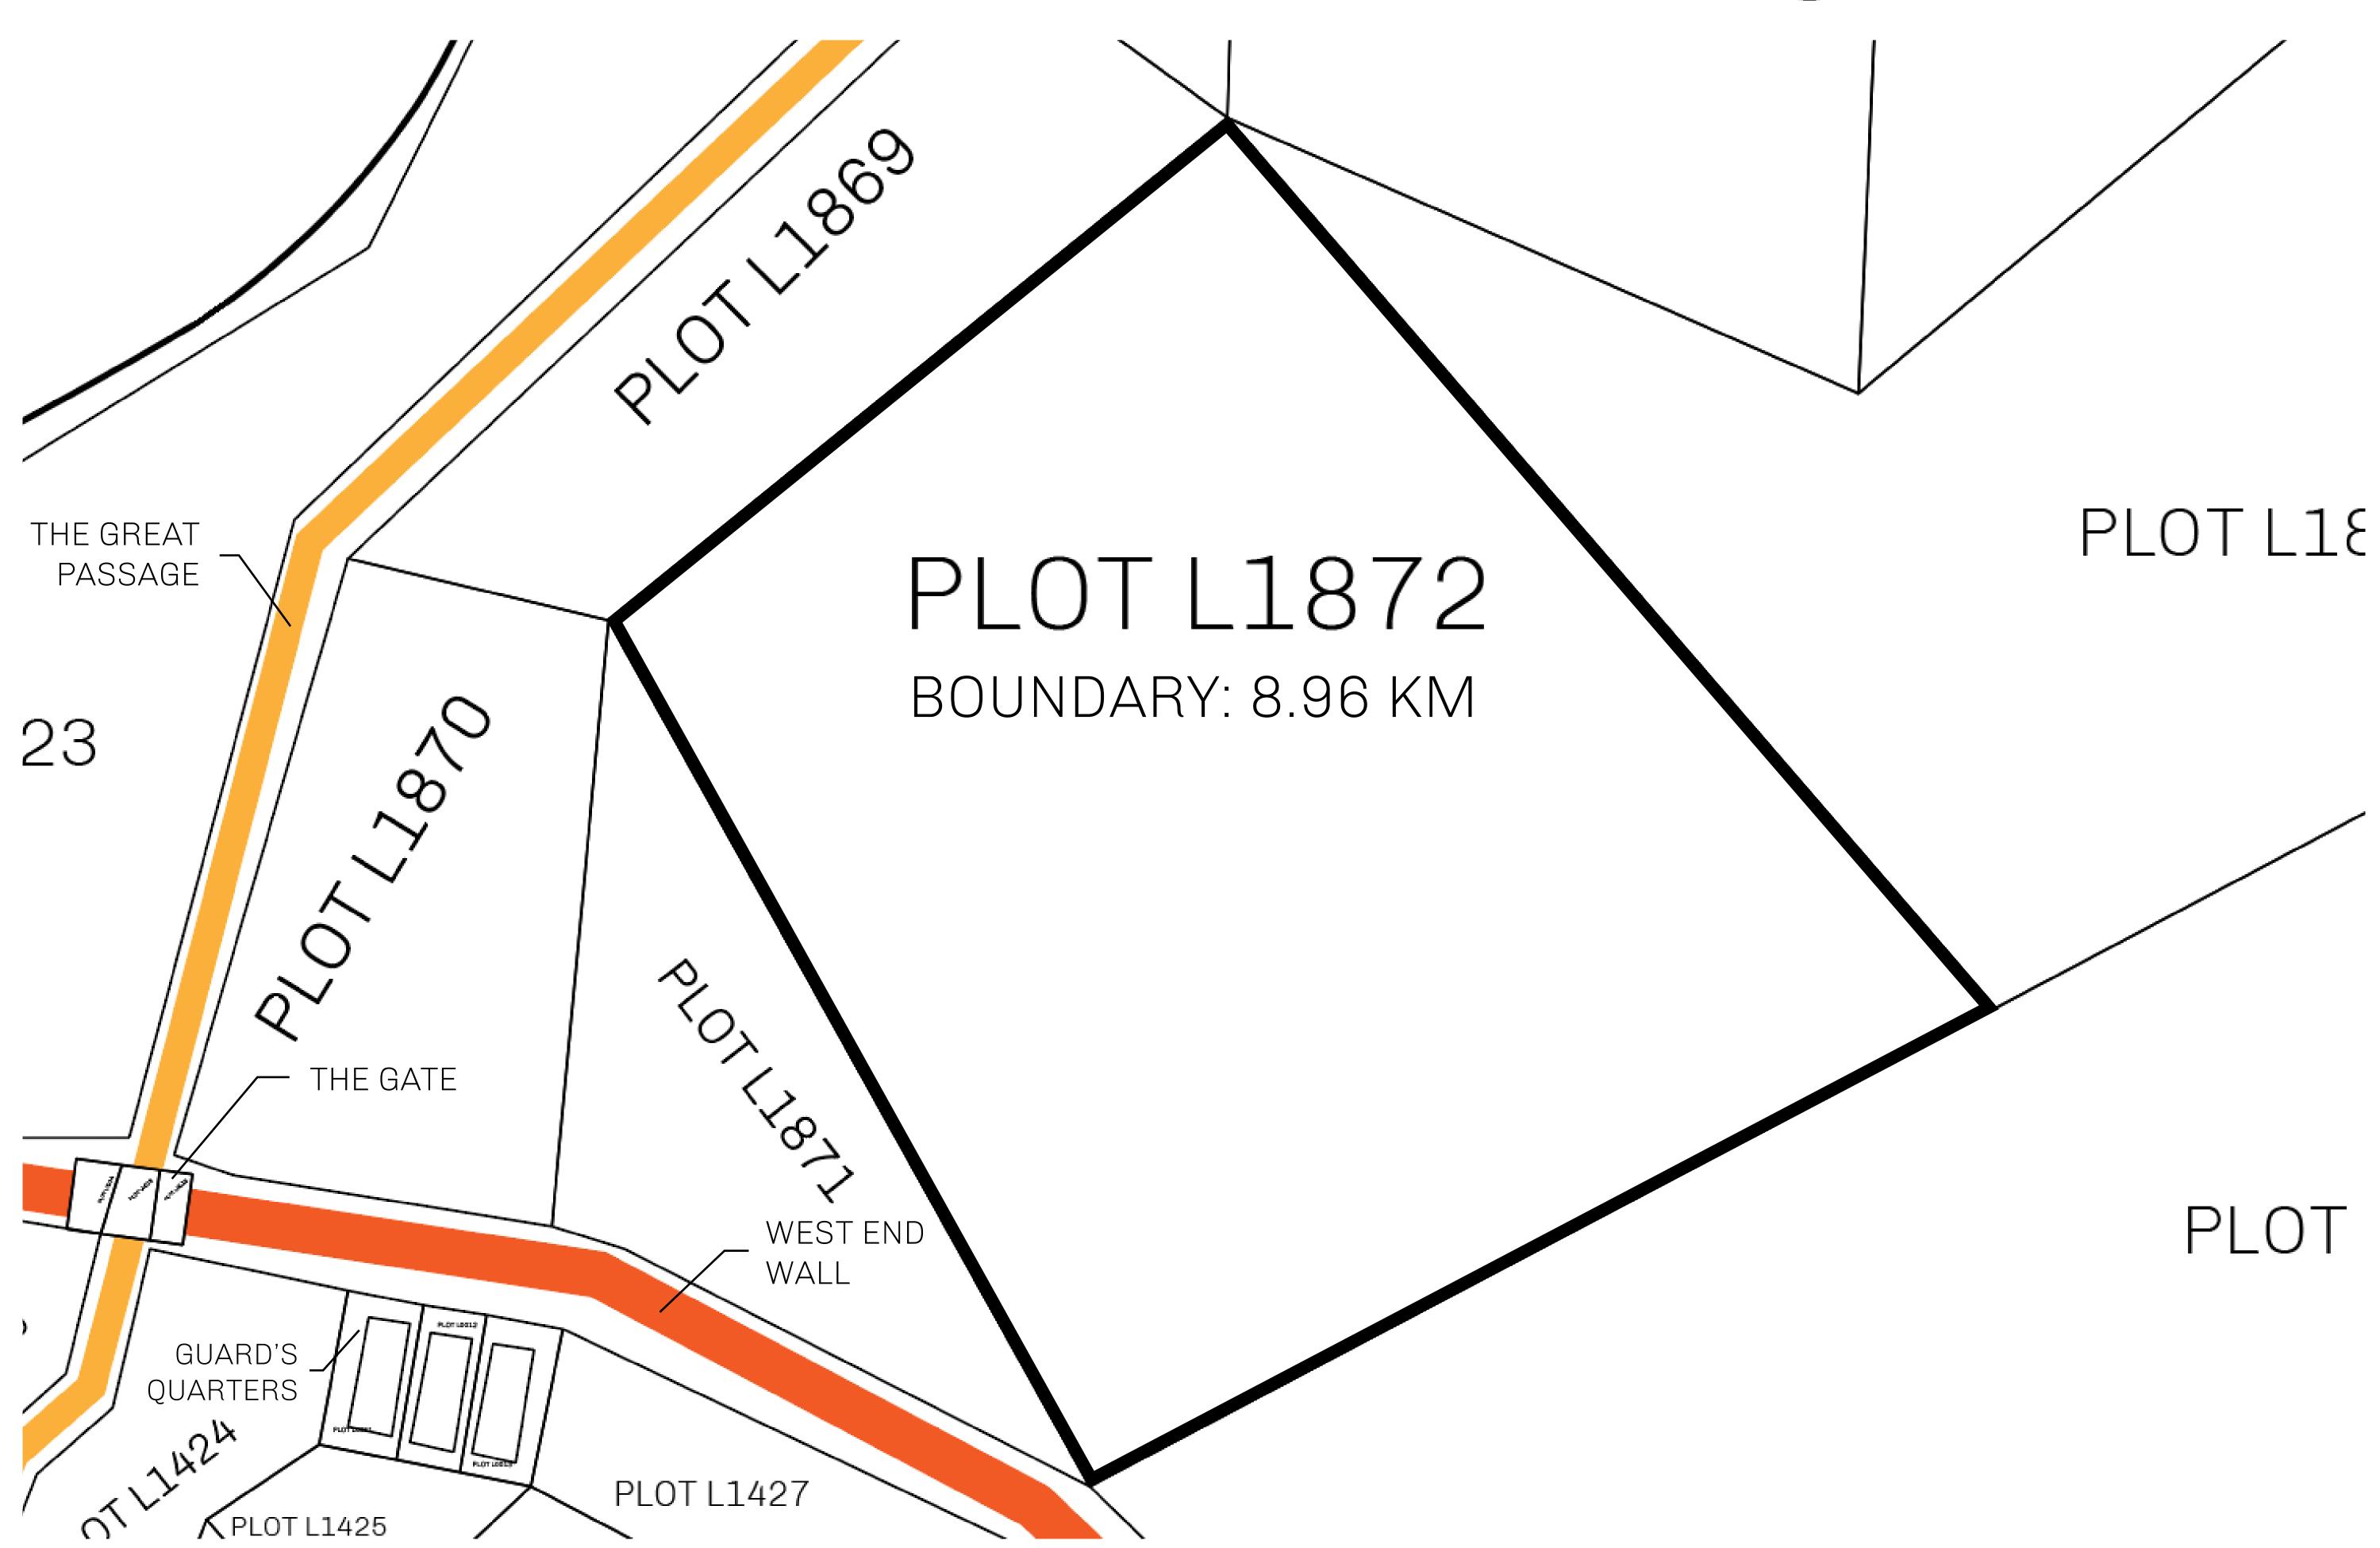

## H.M. LNFT Land Registry

TITLE NUMBER

L1872-221121

ADMINISTRATIVE AREA

THE GREAT EMPIRE

ISSUED 22 November 2021

SCALE 1/50000

OWNER ENTITLEMENT

Type W-GE: Share of 0.3% of all BUN sales based on number of NFT Stories minted

(rewarded in Credits); Mint 4 NFT Stories