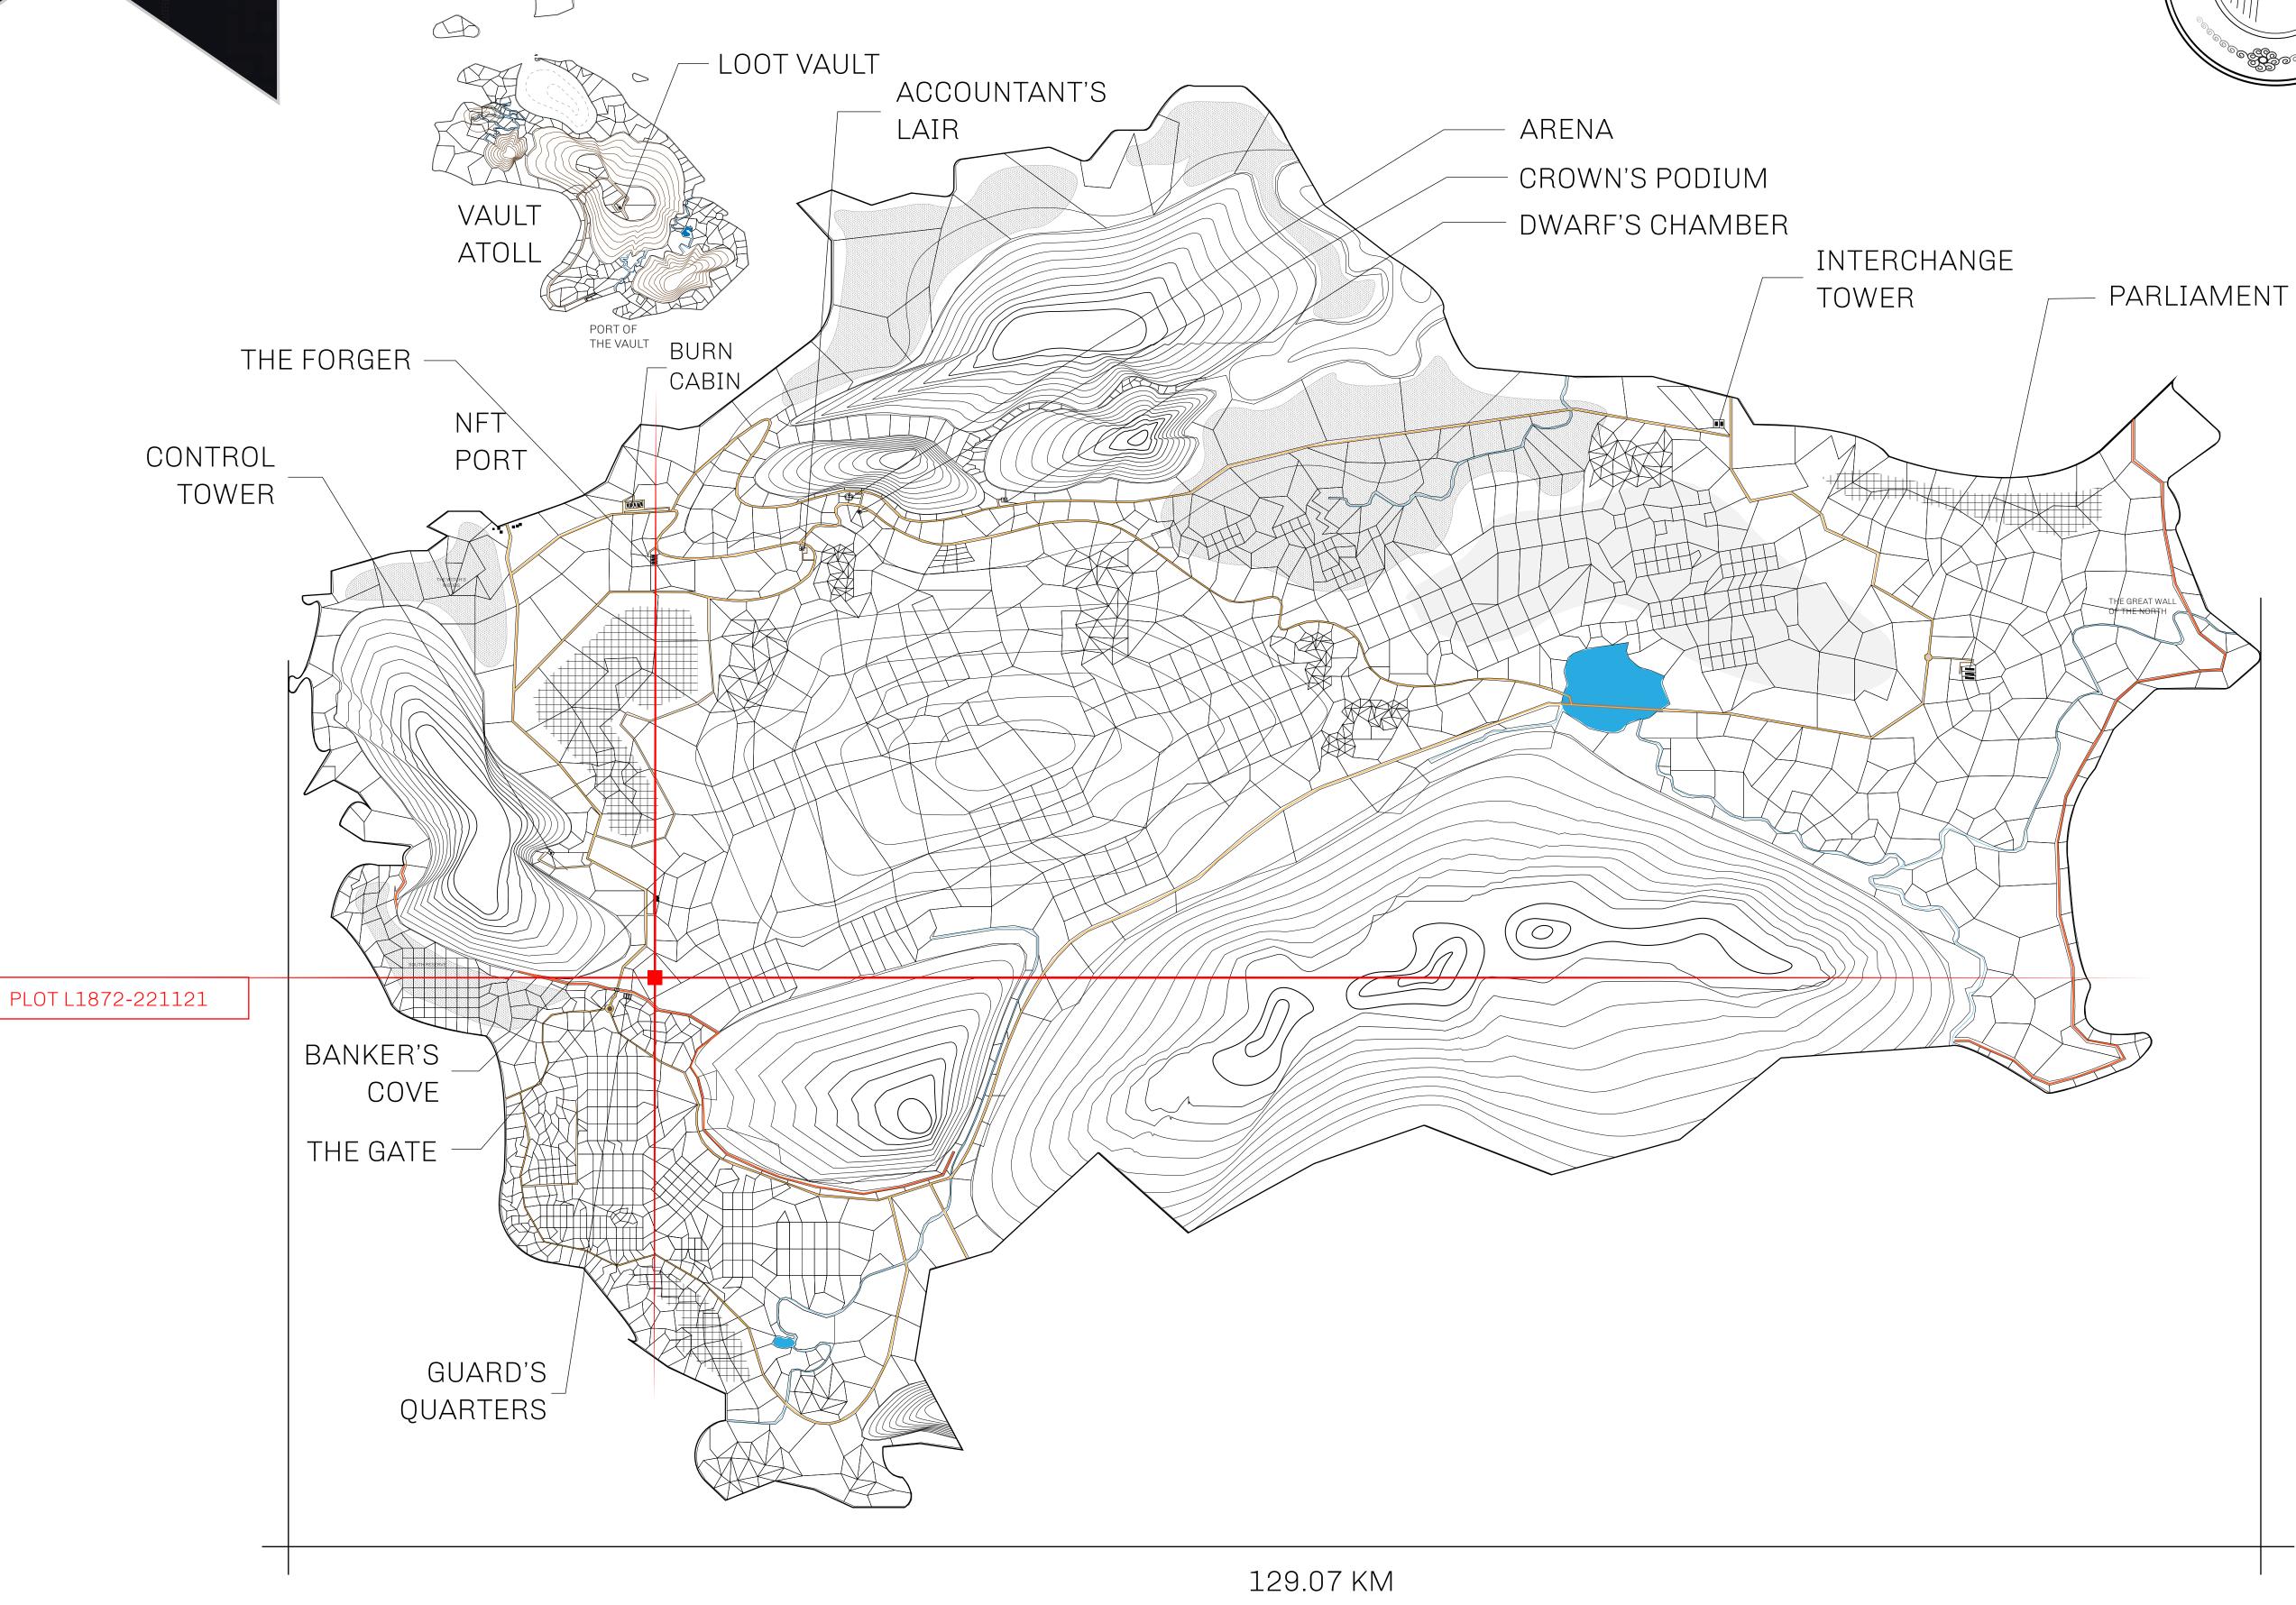

## **GEOGRAPHY**

COASTLINE 462.64 KM (287.47 MILES)

BORDERS OCEAN, ROYAUME DE SATOSHI, X BY SL & TERRITORIO LTT ST

HIGHEST POINT MOUNT ARES +8120 M

LOWEST POINT NFT PORT 0 M

PLOTS 2284 SCALE 1:50000

## H.M. LNFT Land Registry

TITLE NUMBER

L1872-221121

ADMINISTRATIVE AREA

THE GREAT EMPIRE

ISSUED 22 November 2021

SCALE 1/50000

OWNER ENTITLEMENT