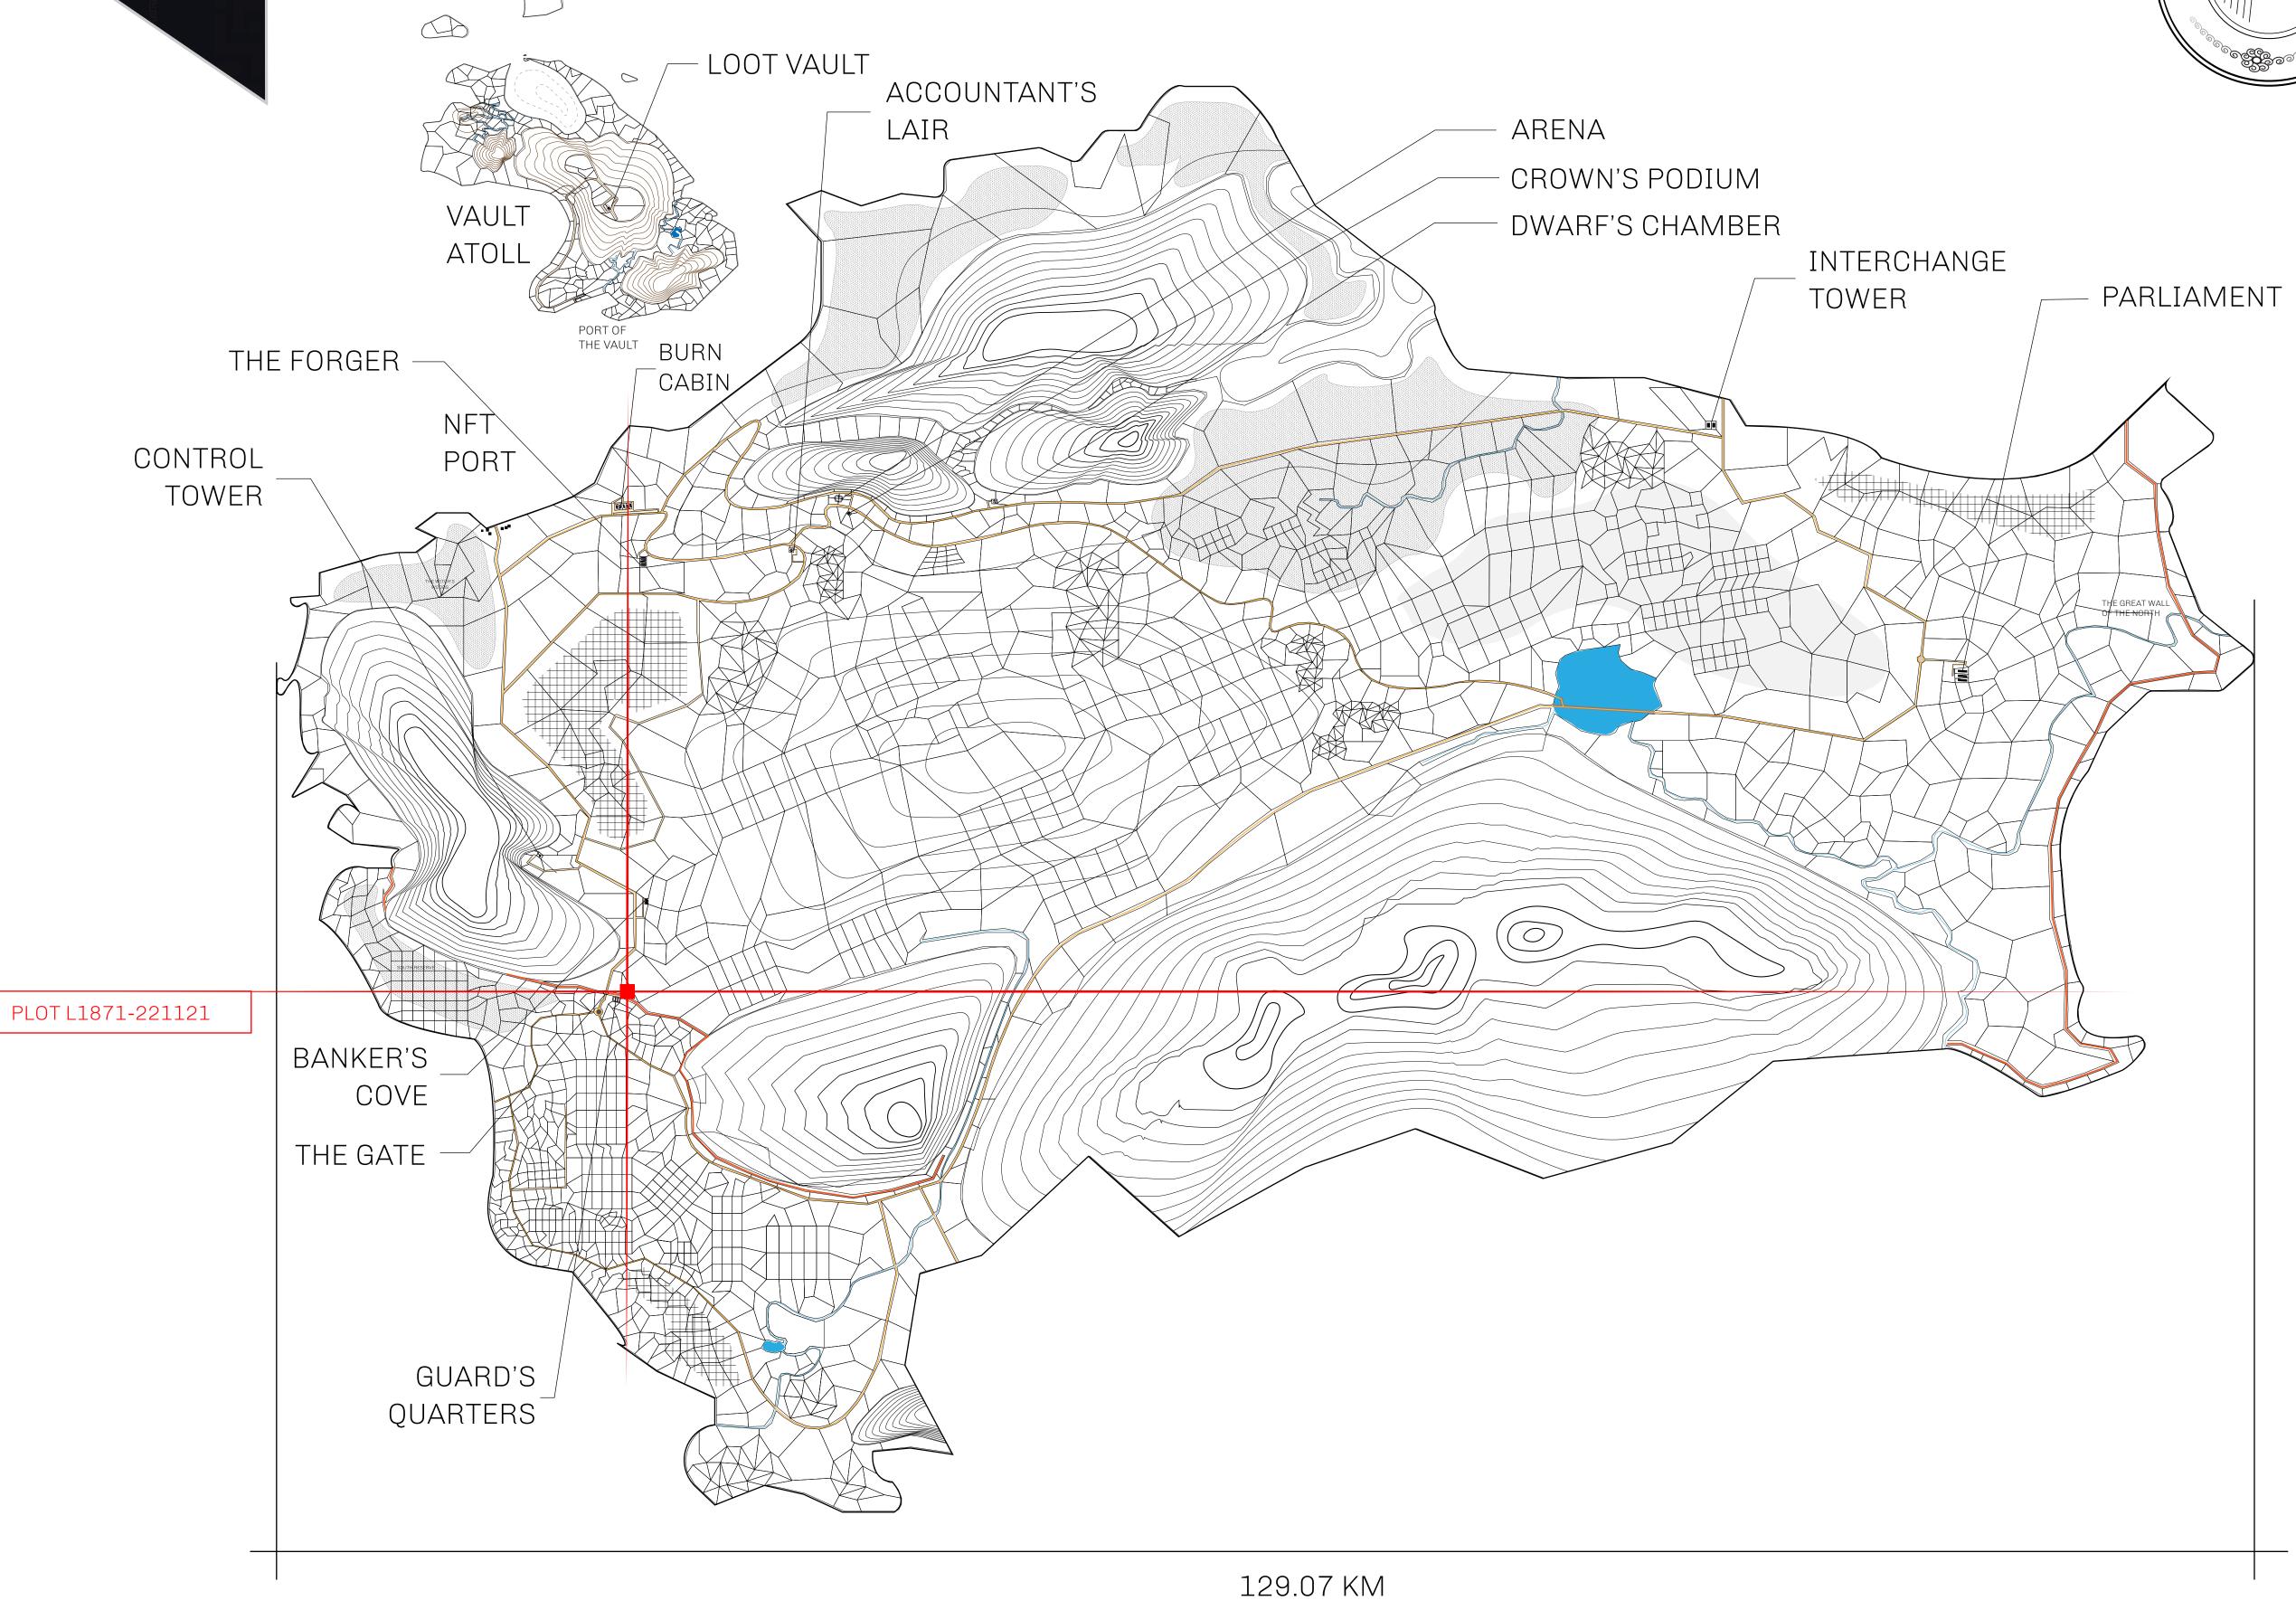

## **GEOGRAPHY**

COASTLINE 462.64 KM (287.47 MILES)

BORDERS OCEAN, ROYAUME DE SATOSHI, X BY SL & TERRITORIO LTT ST

HIGHEST POINT MOUNT ARES +8120 M

LOWEST POINT NFT PORT 0 M

PLOTS 2284 SCALE 1:50000

## H.M. LNFT Land Registry

TITLE NUMBER

L1871-221121

ADMINISTRATIVE AREA

THE GREAT EMPIRE

ISSUED 22 November 2021

SCALE 1/50000

OWNER ENTITLEMENT