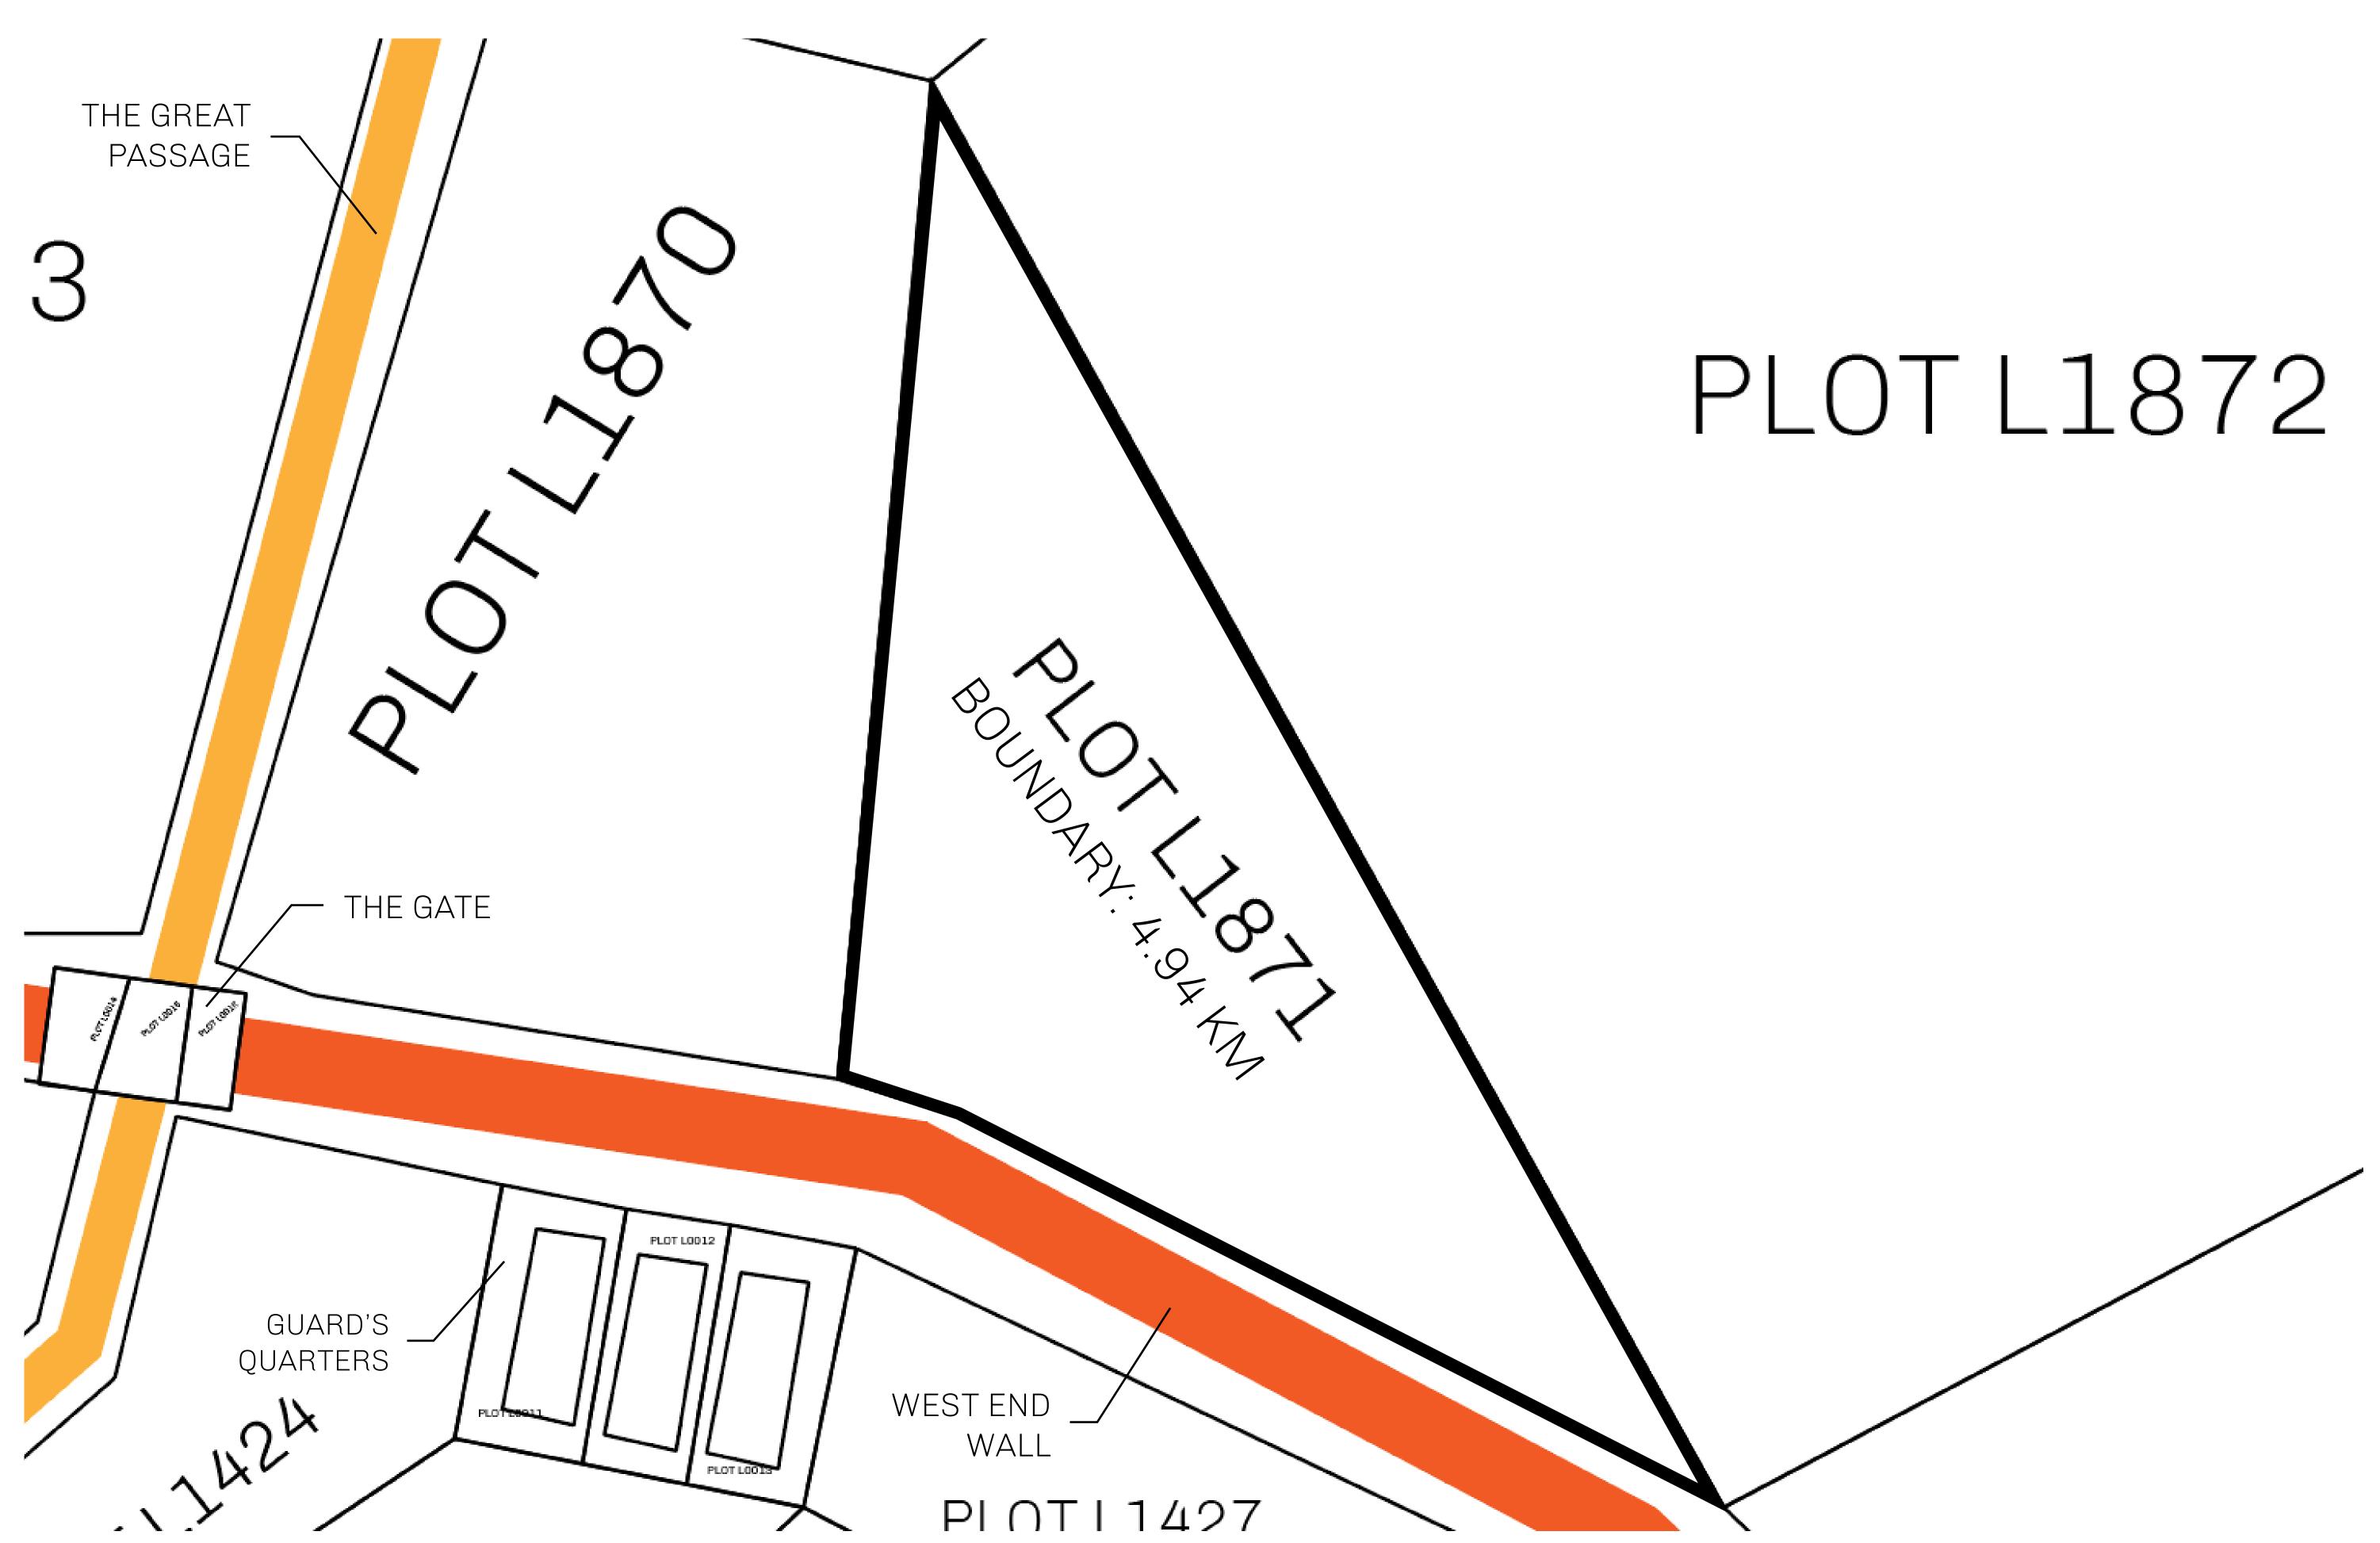

## H.M. LNFT Land Registry

TITLE NUMBER

L1871-221121

ADMINISTRATIVE AREA

THE GREAT EMPIRE

ISSUED 22 November 2021

SCALE 1/50000

OWNER ENTITLEMENT