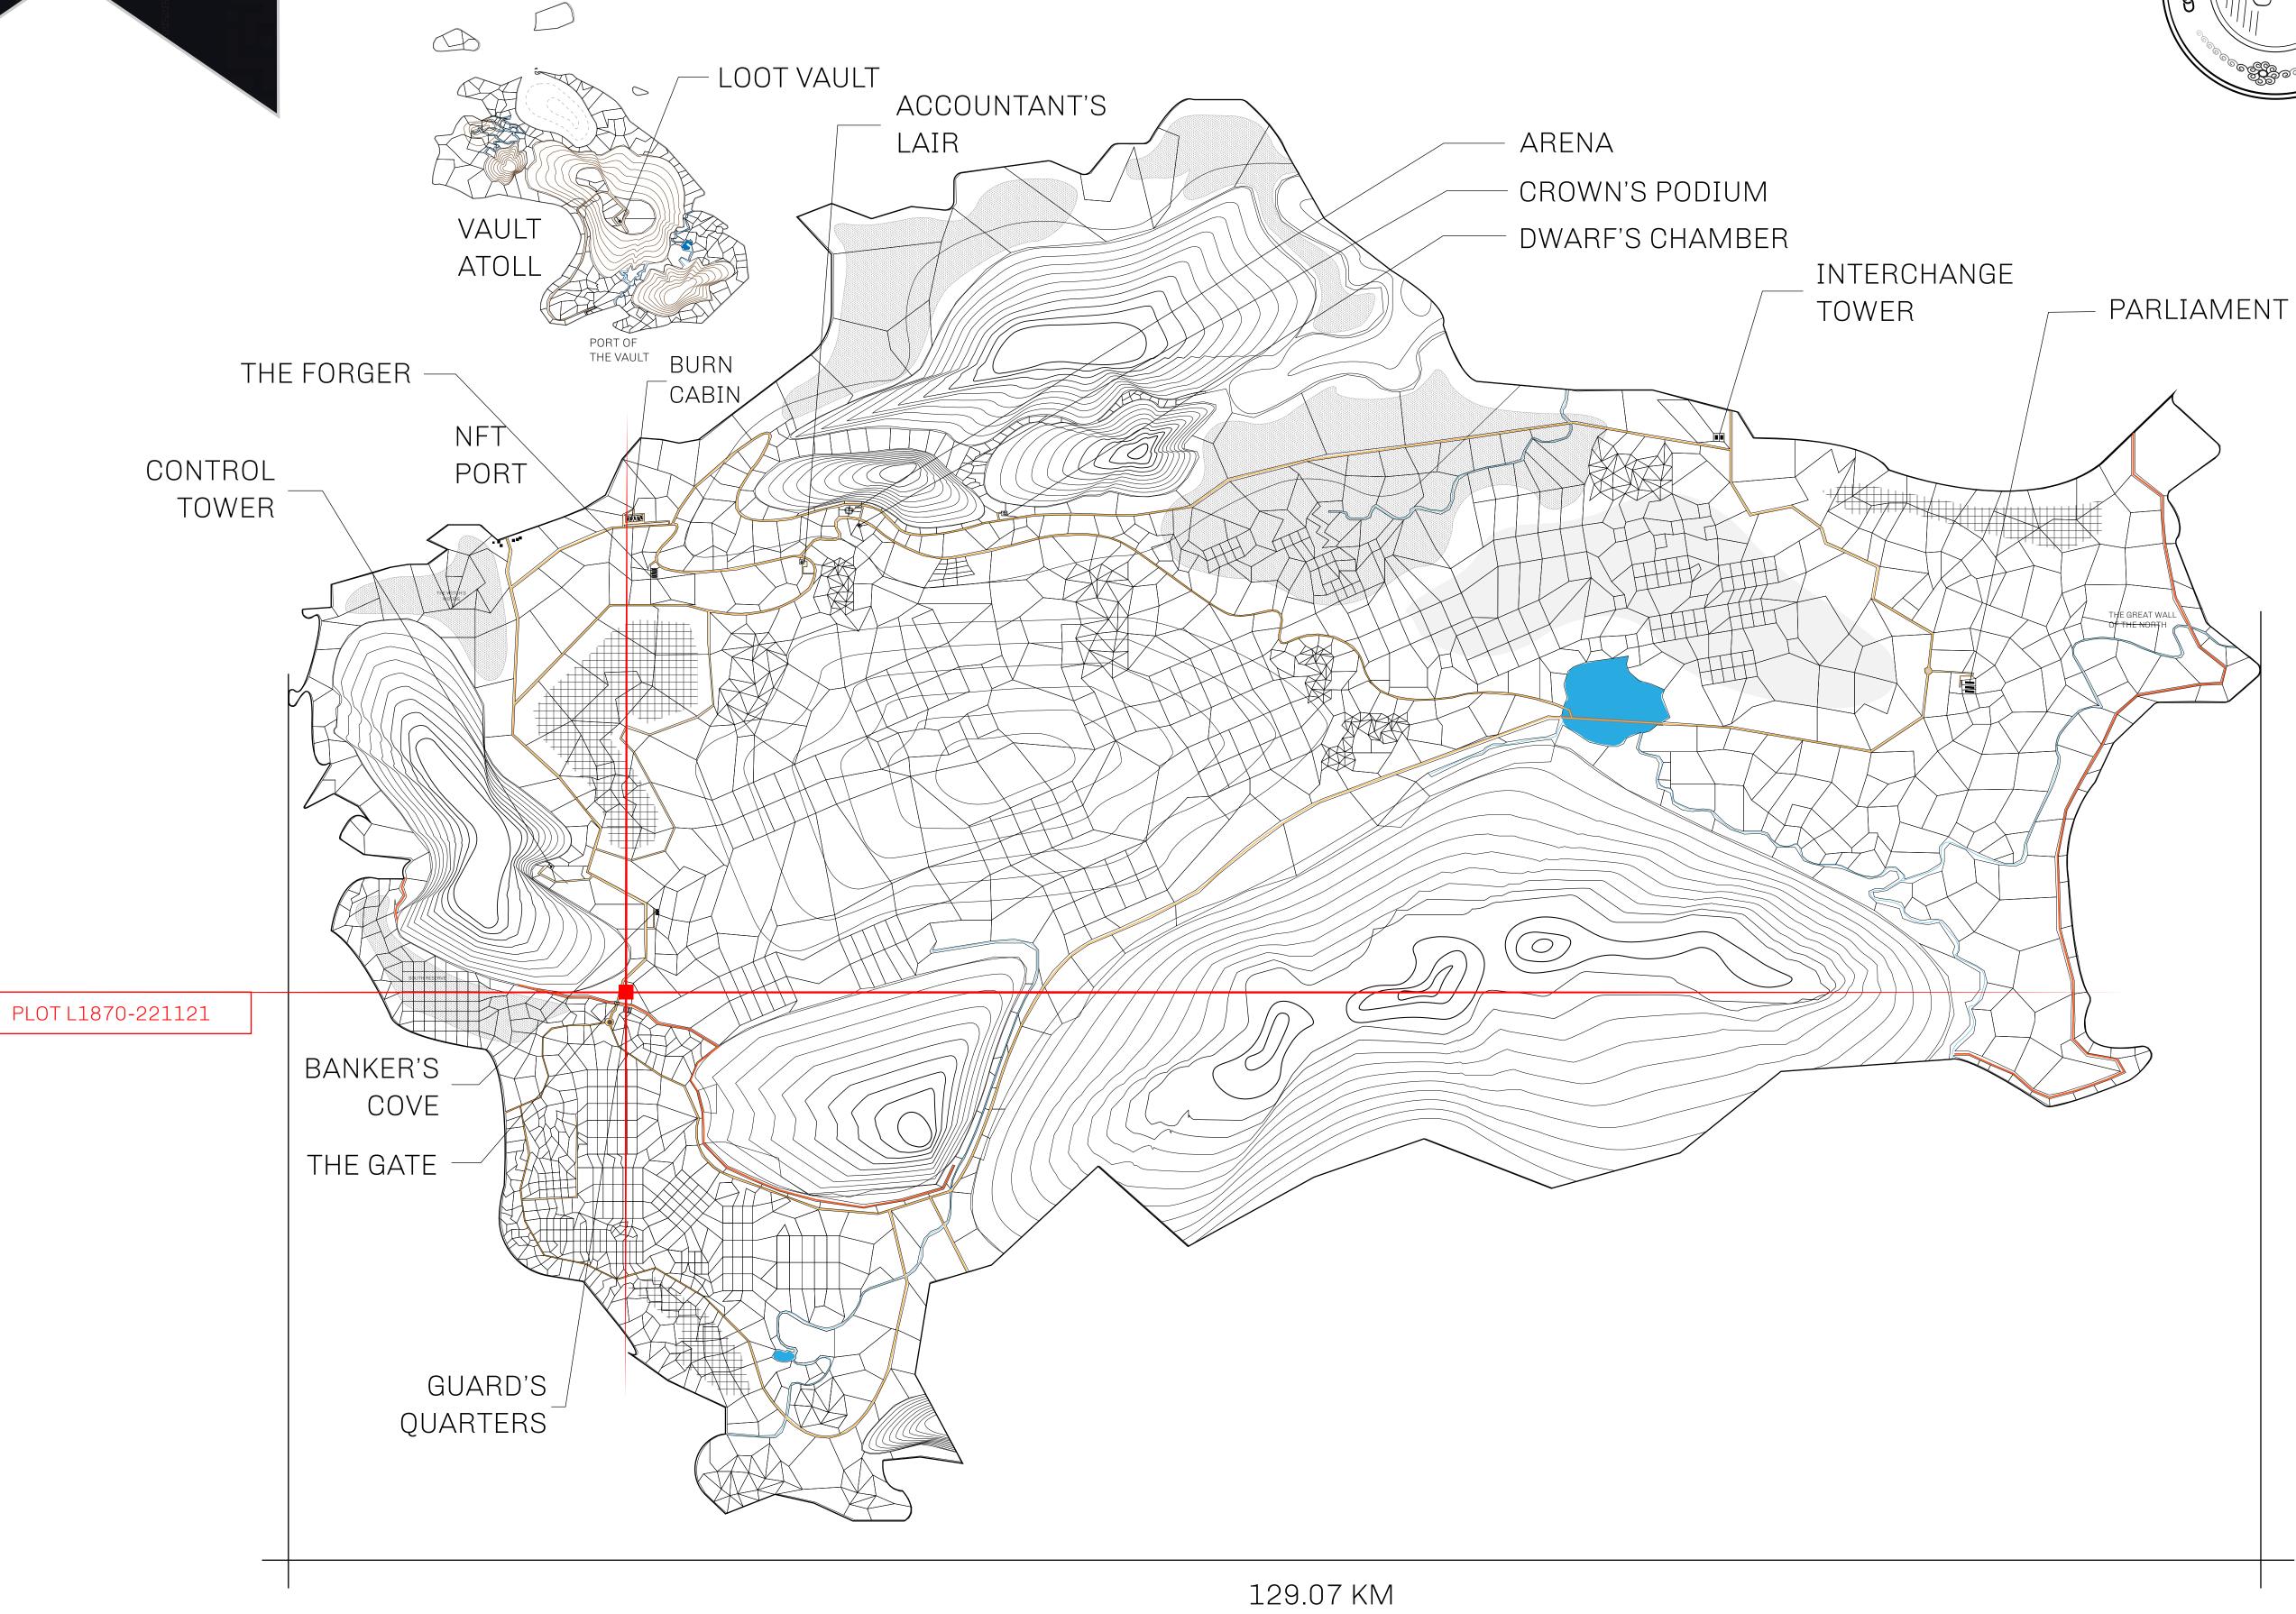

## **GEOGRAPHY**

COASTLINE 462.64 KM (287.47 MILES)

BORDERS OCEAN, ROYAUME DE SATOSHI, X BY SL & TERRITORIO LTT ST

HIGHEST POINT MOUNT ARES +8120 M

LOWEST POINT NFT PORT 0 M

PLOTS 2284 SCALE 1:50000

## H.M. LNFT Land Registry

TITLE NUMBER

L1870-221121

ADMINISTRATIVE AREA

THE GREAT EMPIRE

ISSUED 22 November 2021

SCALE 1/50000

OWNER ENTITLEMENT