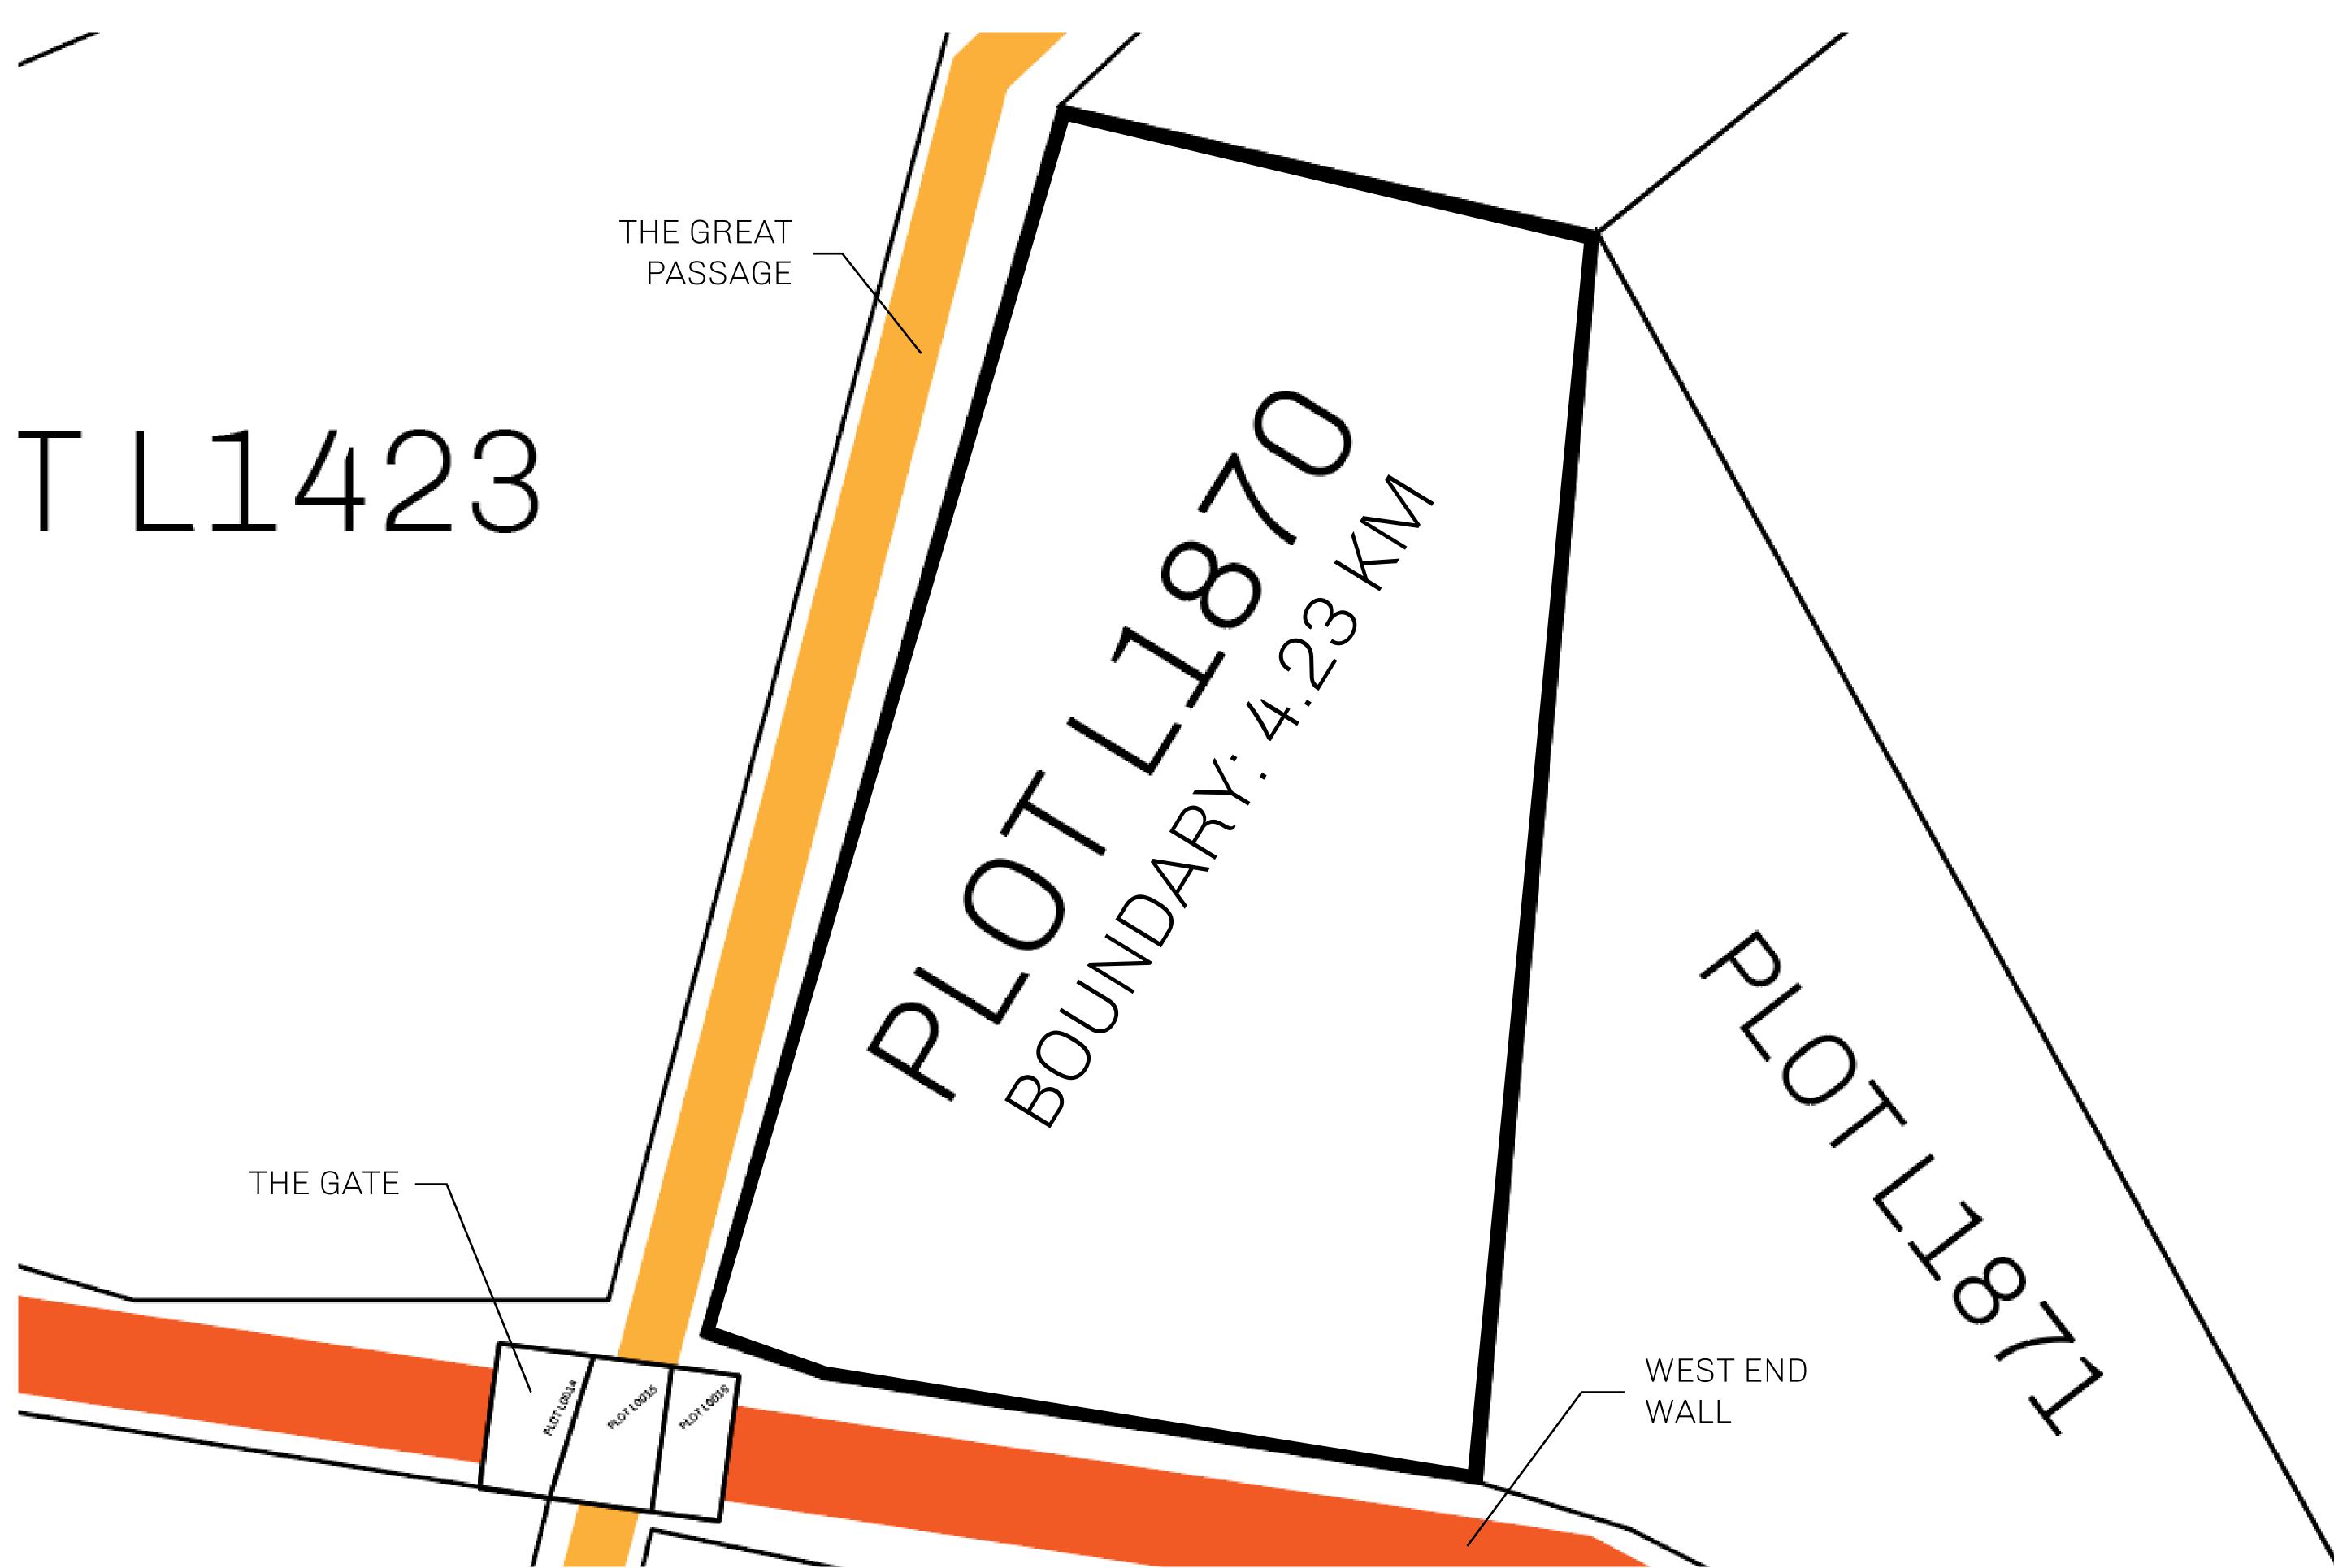

## H.M. LNFT Land Registry

TITLE NUMBER

L1870-221121

ADMINISTRATIVE AREA

THE GREAT EMPIRE

ISSUED 22 November 2021

SCALE 1/50000

OWNER ENTITLEMENT

Type W-GE: Share of 0.3% of all BUN sales based on number of NFT Stories minted

(rewarded in Credits); Mint 4 NFT Stories