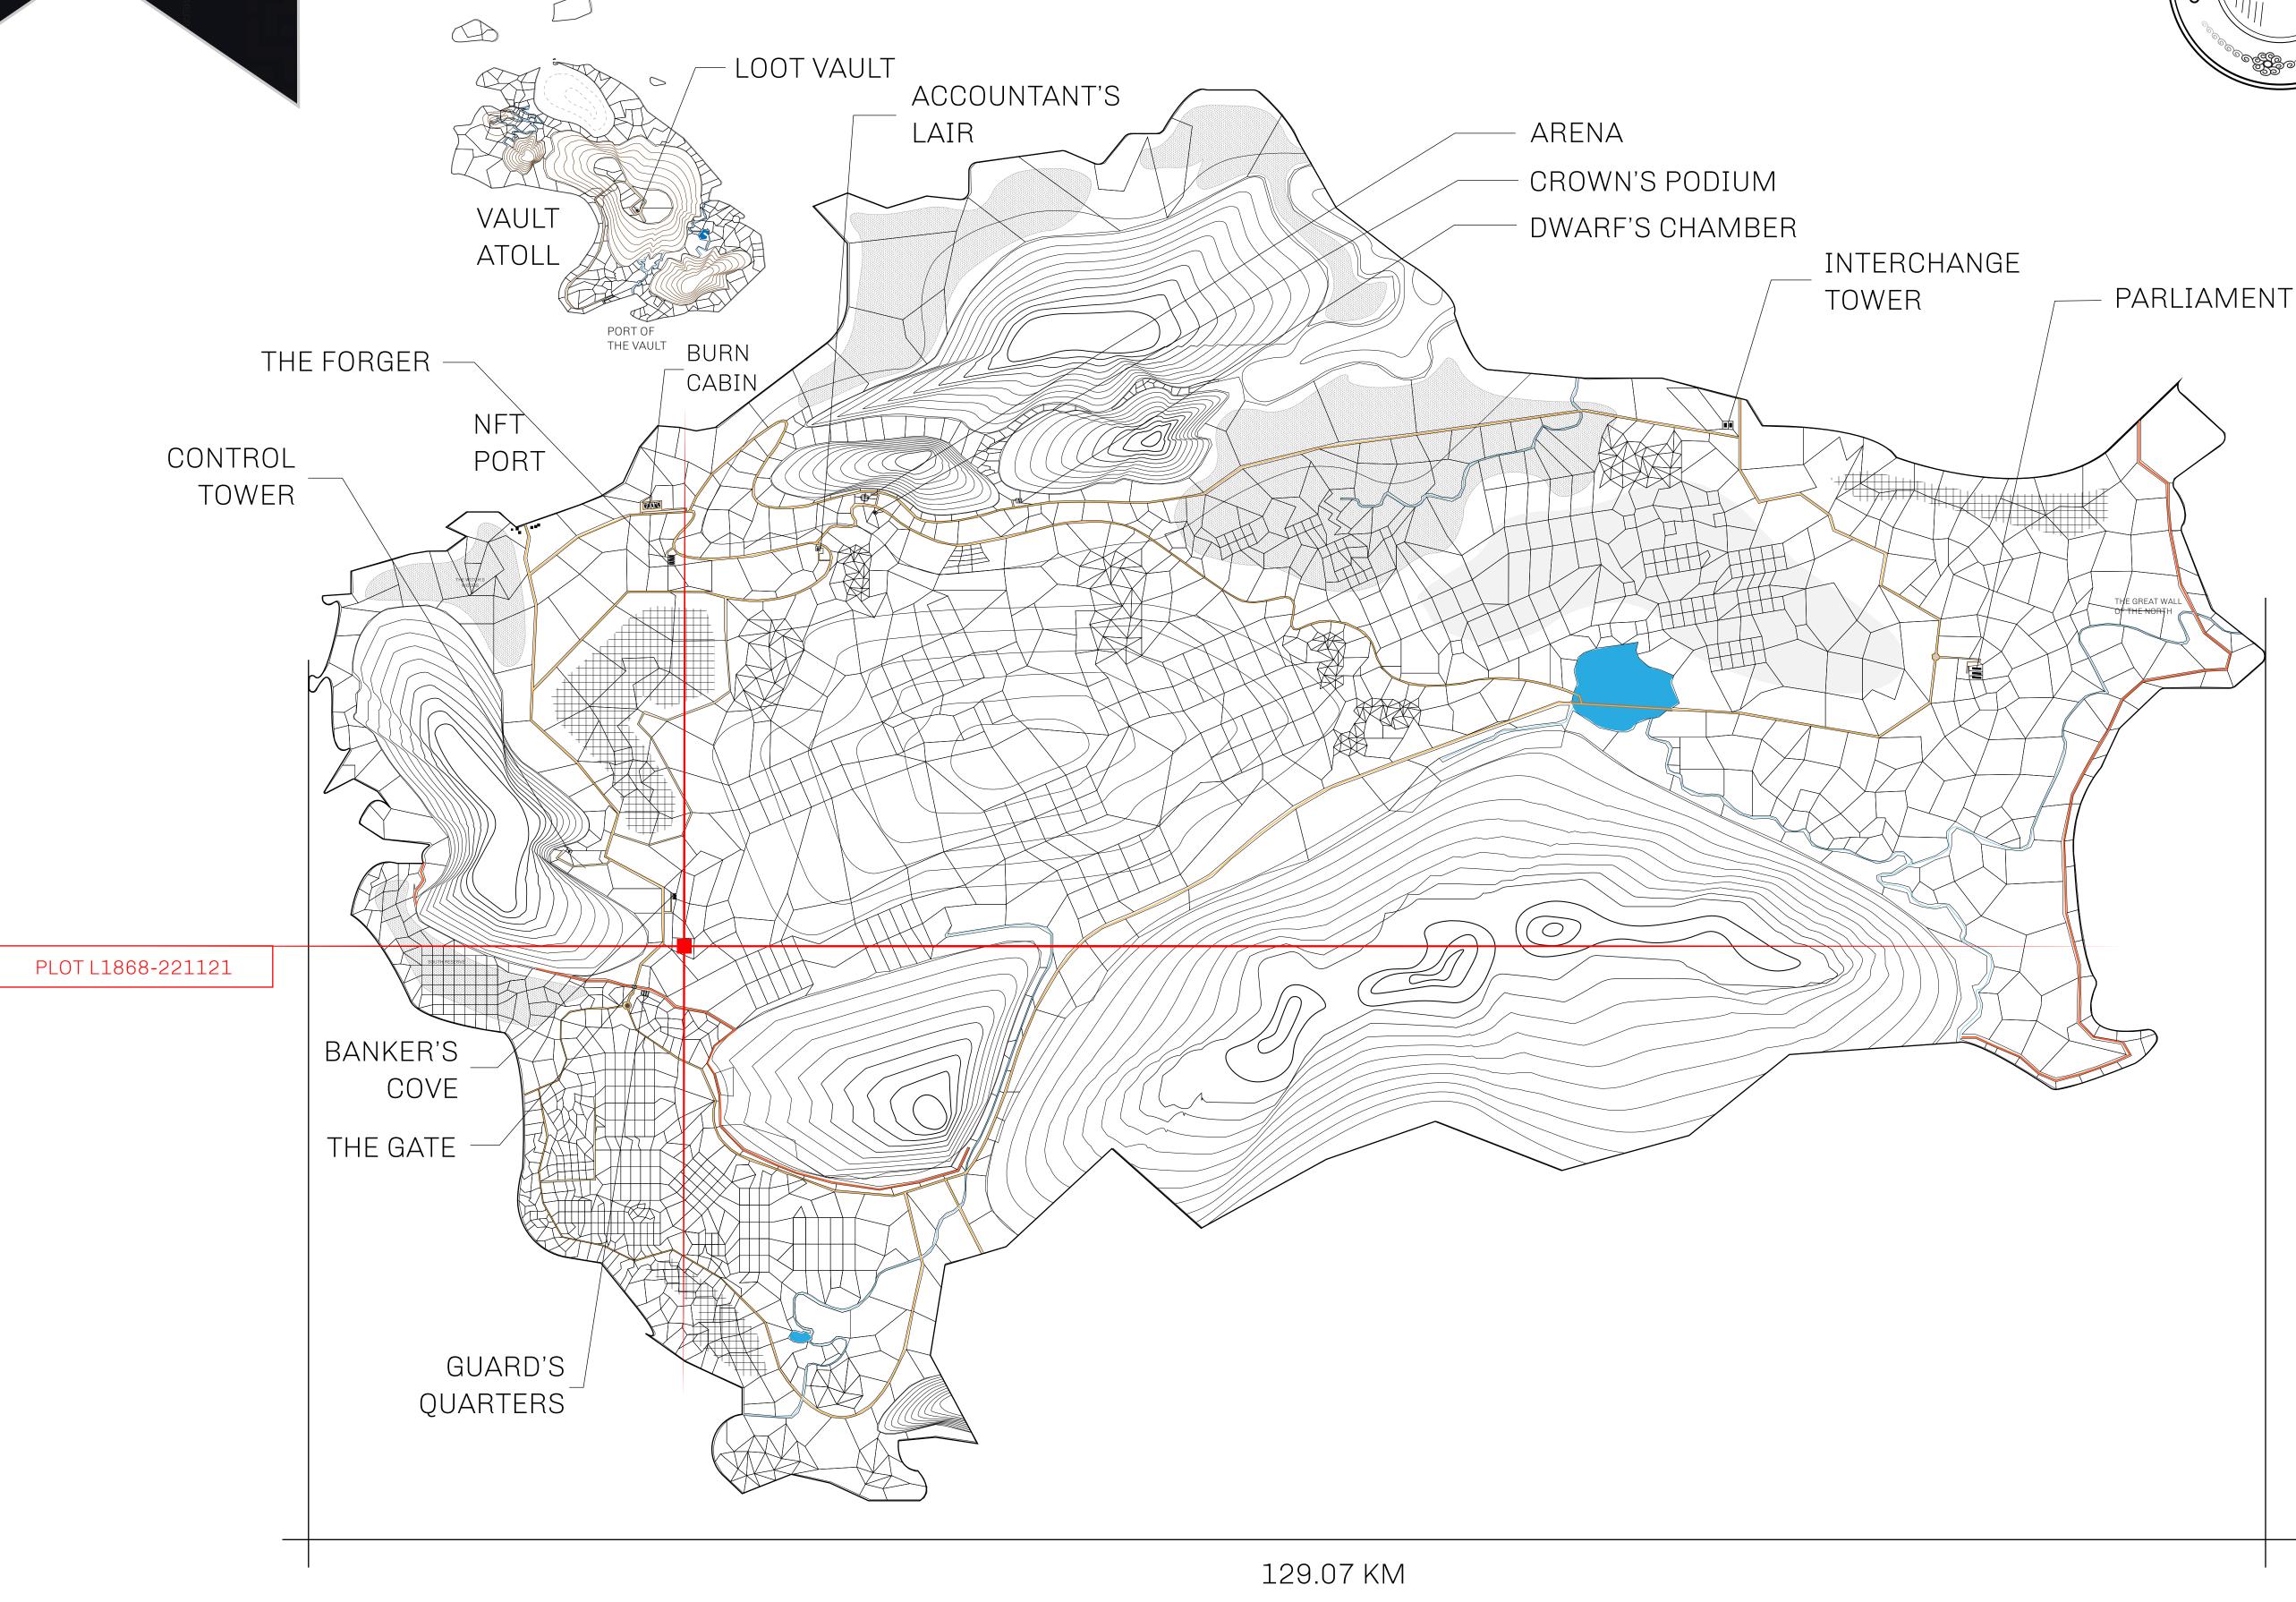

## **GEOGRAPHY**

COASTLINE 462.64 KM (287.47 MILES)

BORDERS OCEAN, ROYAUME DE SATOSHI, X BY SL & TERRITORIO LTT ST

HIGHEST POINT MOUNT ARES +8120 M

LOWEST POINT NFT PORT 0 M

PLOTS 2284 SCALE 1:50000

## H.M. LNFT Land Registry

L1868-221121

TITLE NUMBER

ADMINISTRATIVE AREA

THE GREAT EMPIRE

ISSUED 22 November 2021

SCALE 1/50000

OWNER ENTITLEMENT