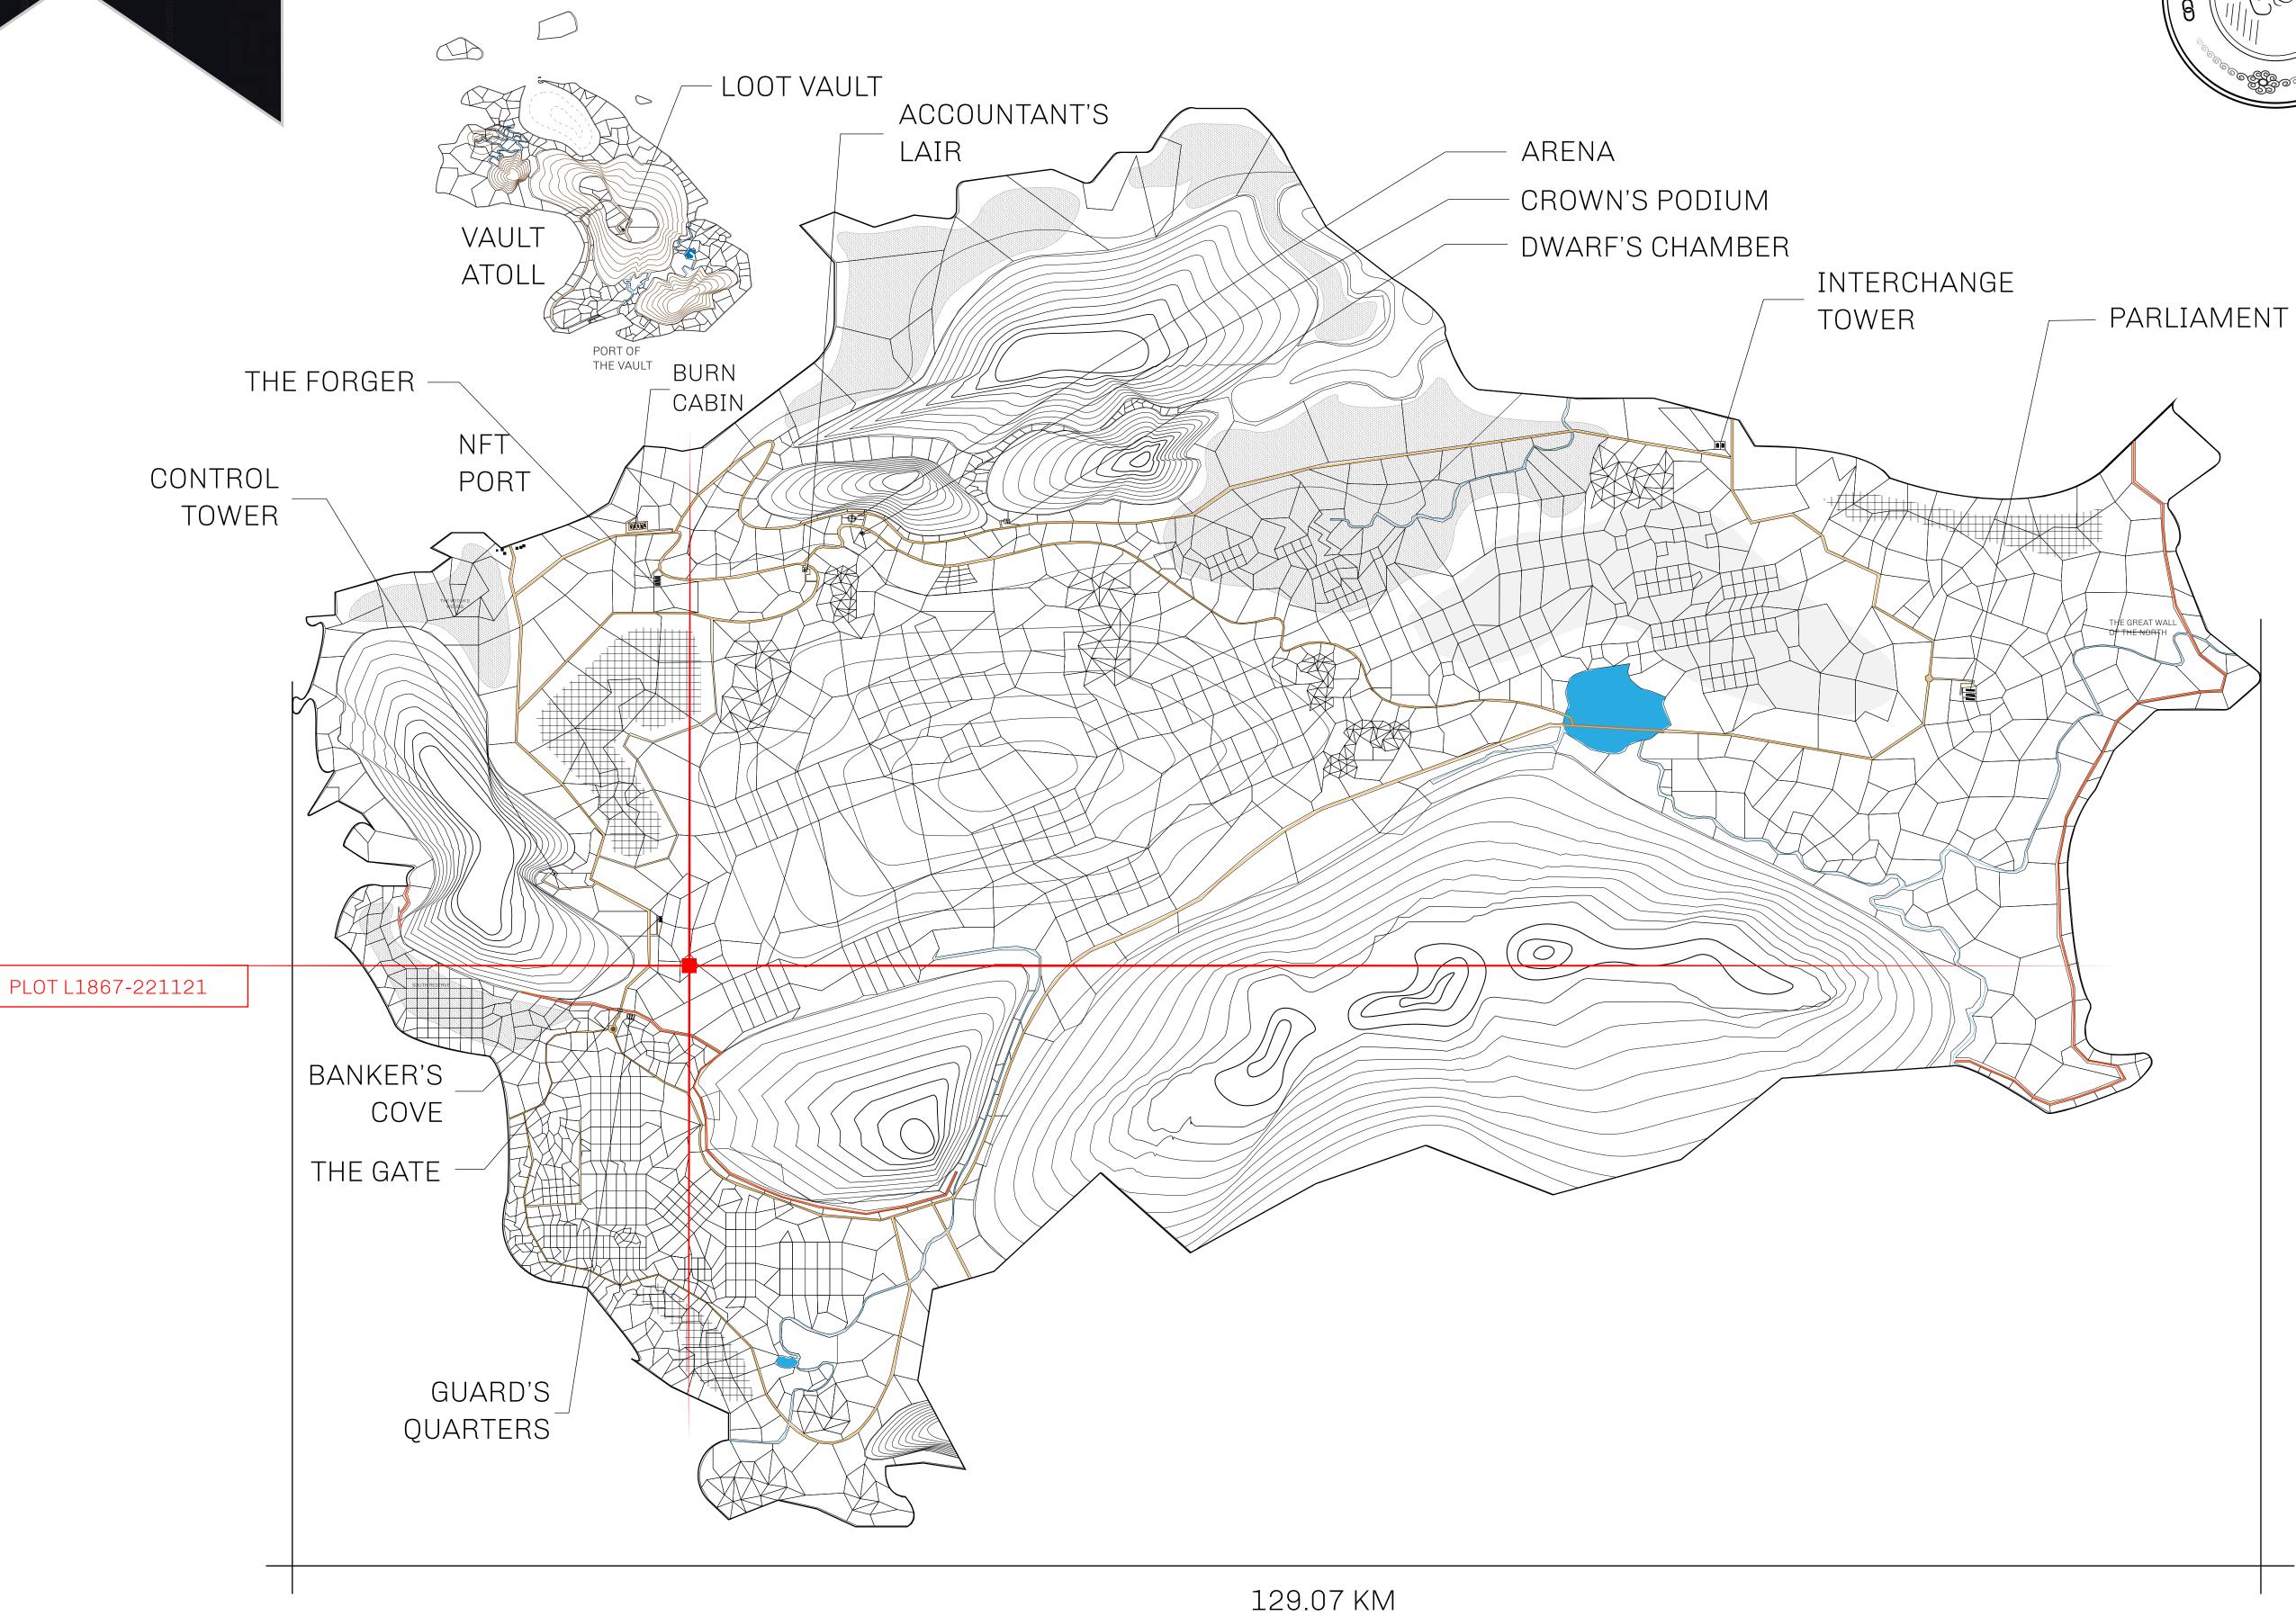

## GEOGRAPHY

COASTLINE 462.64 KM (287.47 MILES)

BORDERS OCEAN, ROYAUME DE SATOSHI, X BY SL & TERRITORIO LTT ST

HIGHEST POINT MOUNT ARES +8120 M

LOWEST POINT NFT PORT 0 M

PLOTS 2284 SCALE 1:50000

## H.M. LNFT Land Registry

L1867-221121

TITLE NUMBER

ADMINISTRATIVE AREA

THE GREAT EMPIRE

ISSUED 22 November 2021

SCALE **1/50000** 

OWNER ENTITLEMENT