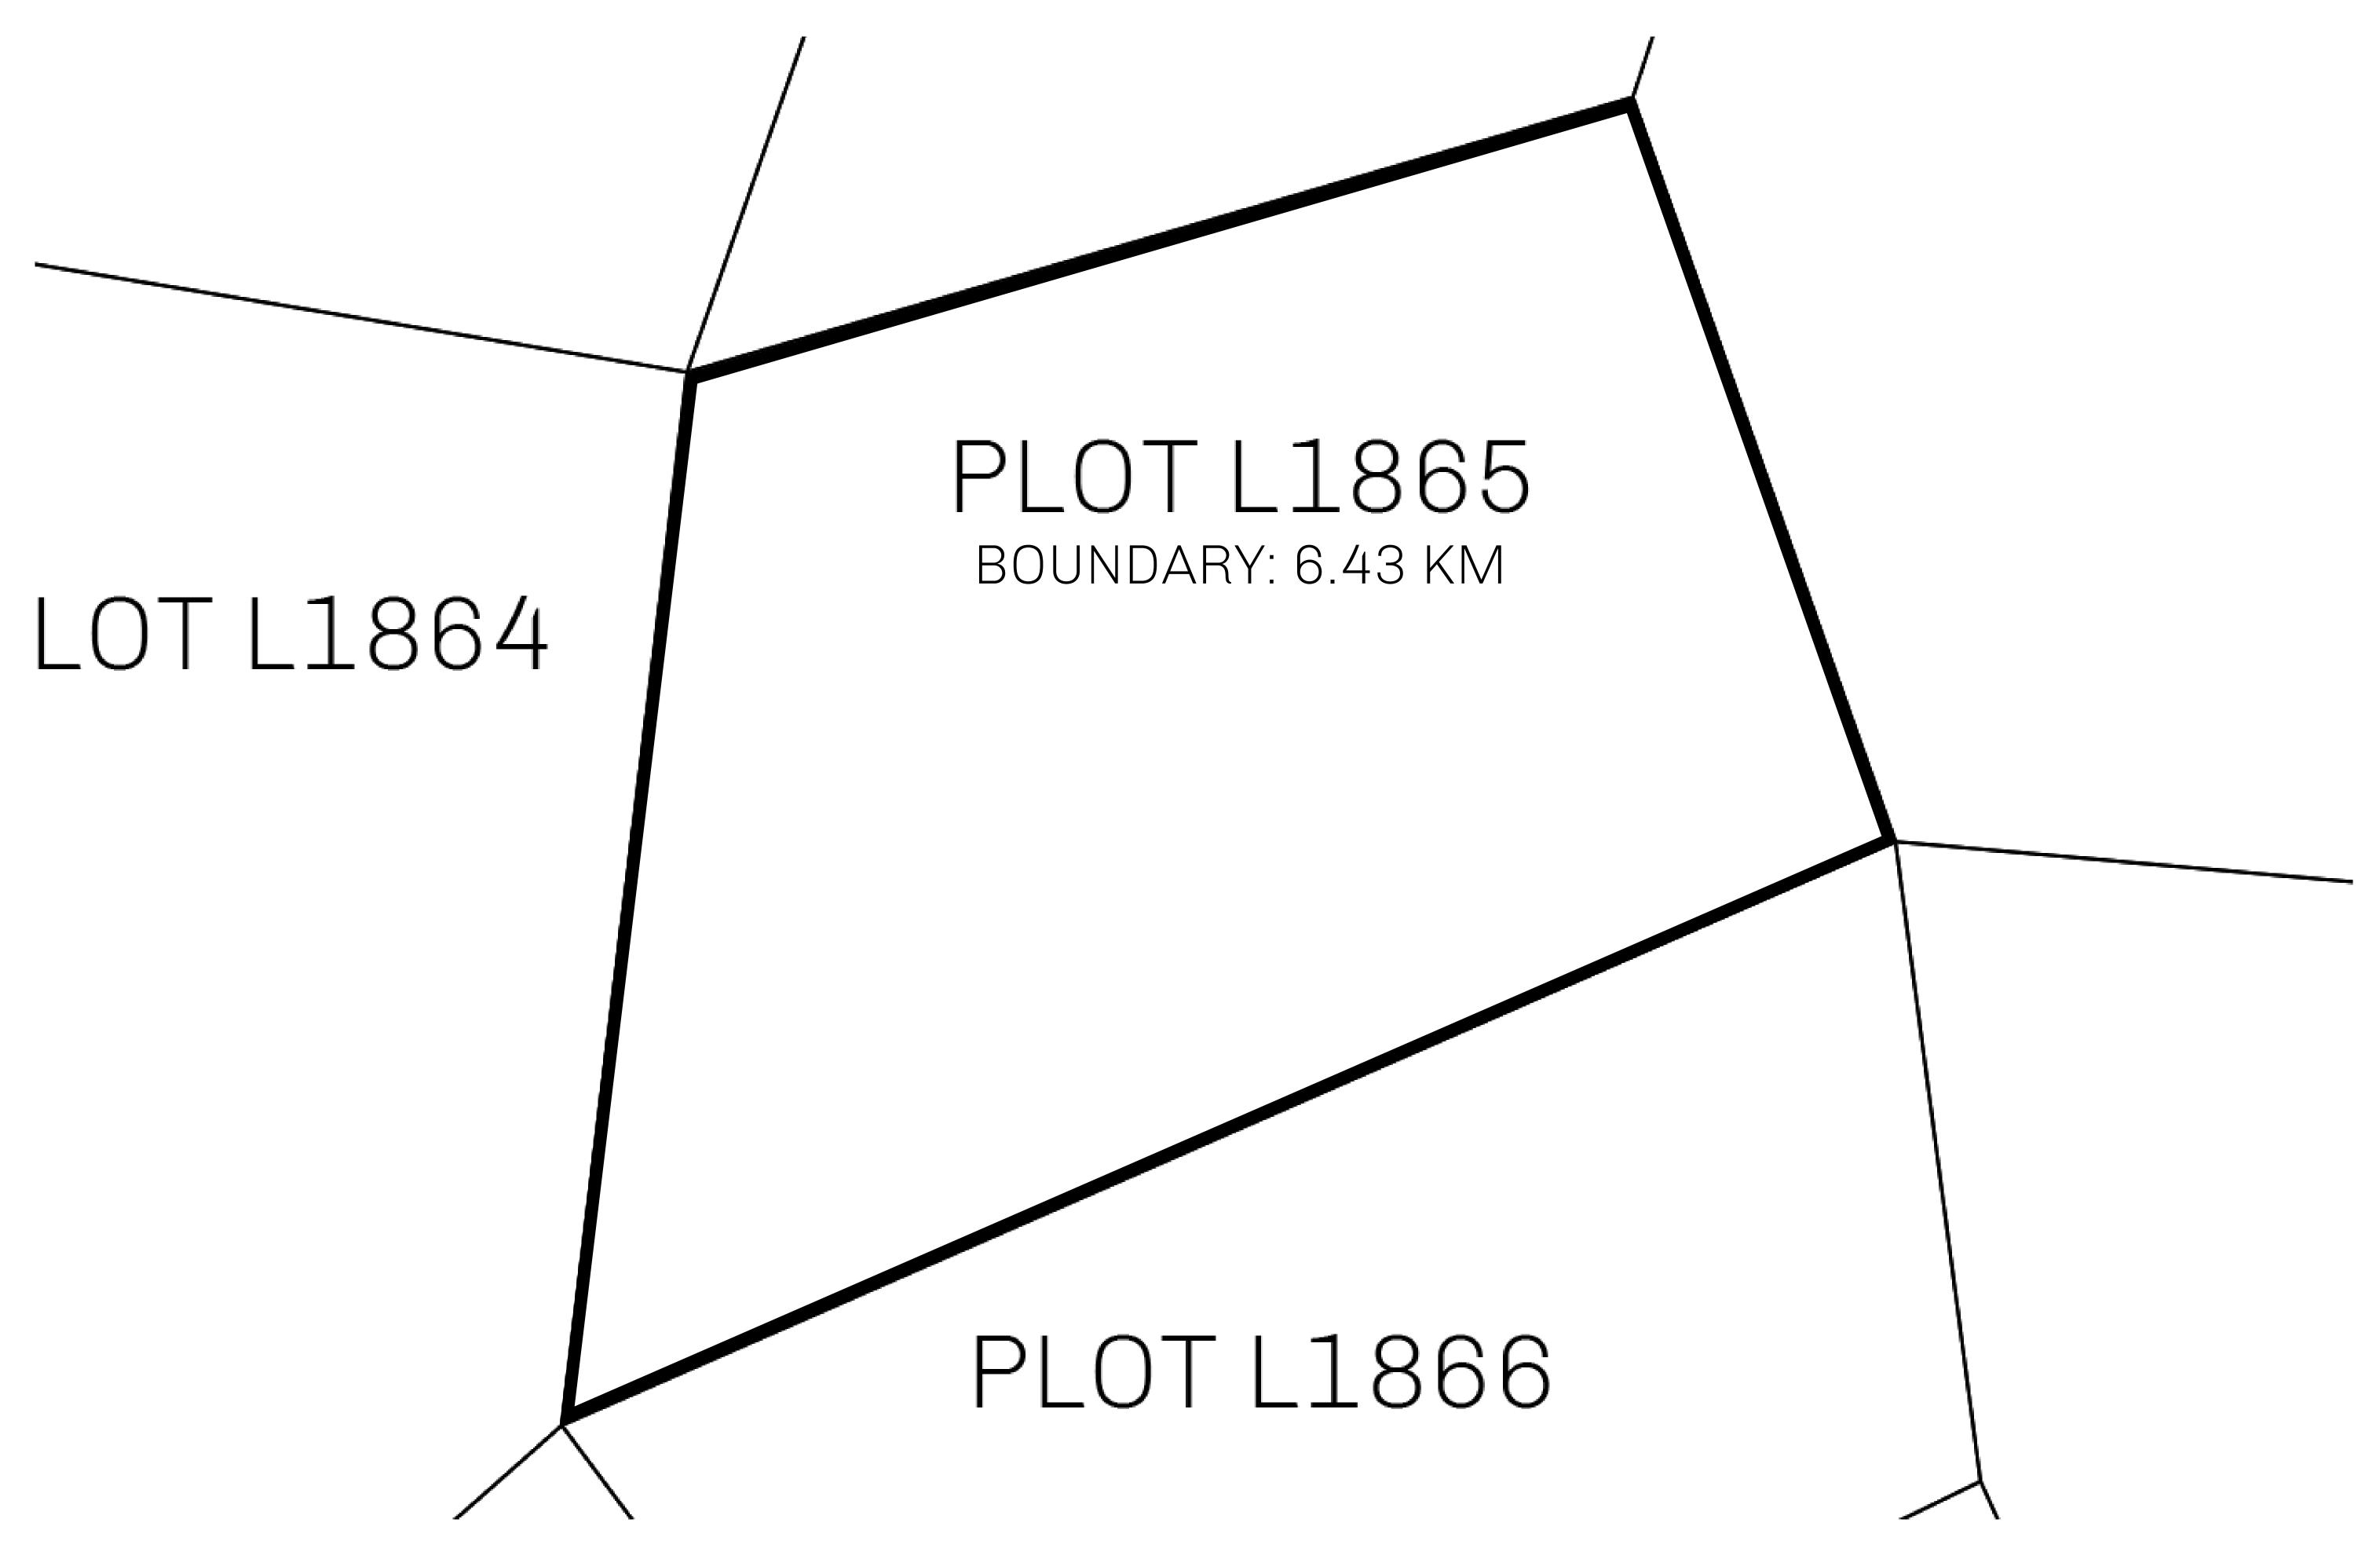

## H.M. LNFT Land Registry

TITLE NUMBER

L1865-221121

ADMINISTRATIVE AREA

THE GREAT EMPIRE

ISSUED 22 November 2021

SCALE **1/50000** 

OWNER ENTITLEMENT

Type W-GE: Share of 0.3% of all BUN sales based on number of NFT Stories minted

(rewarded in Credits); Mint 4 NFT Stories