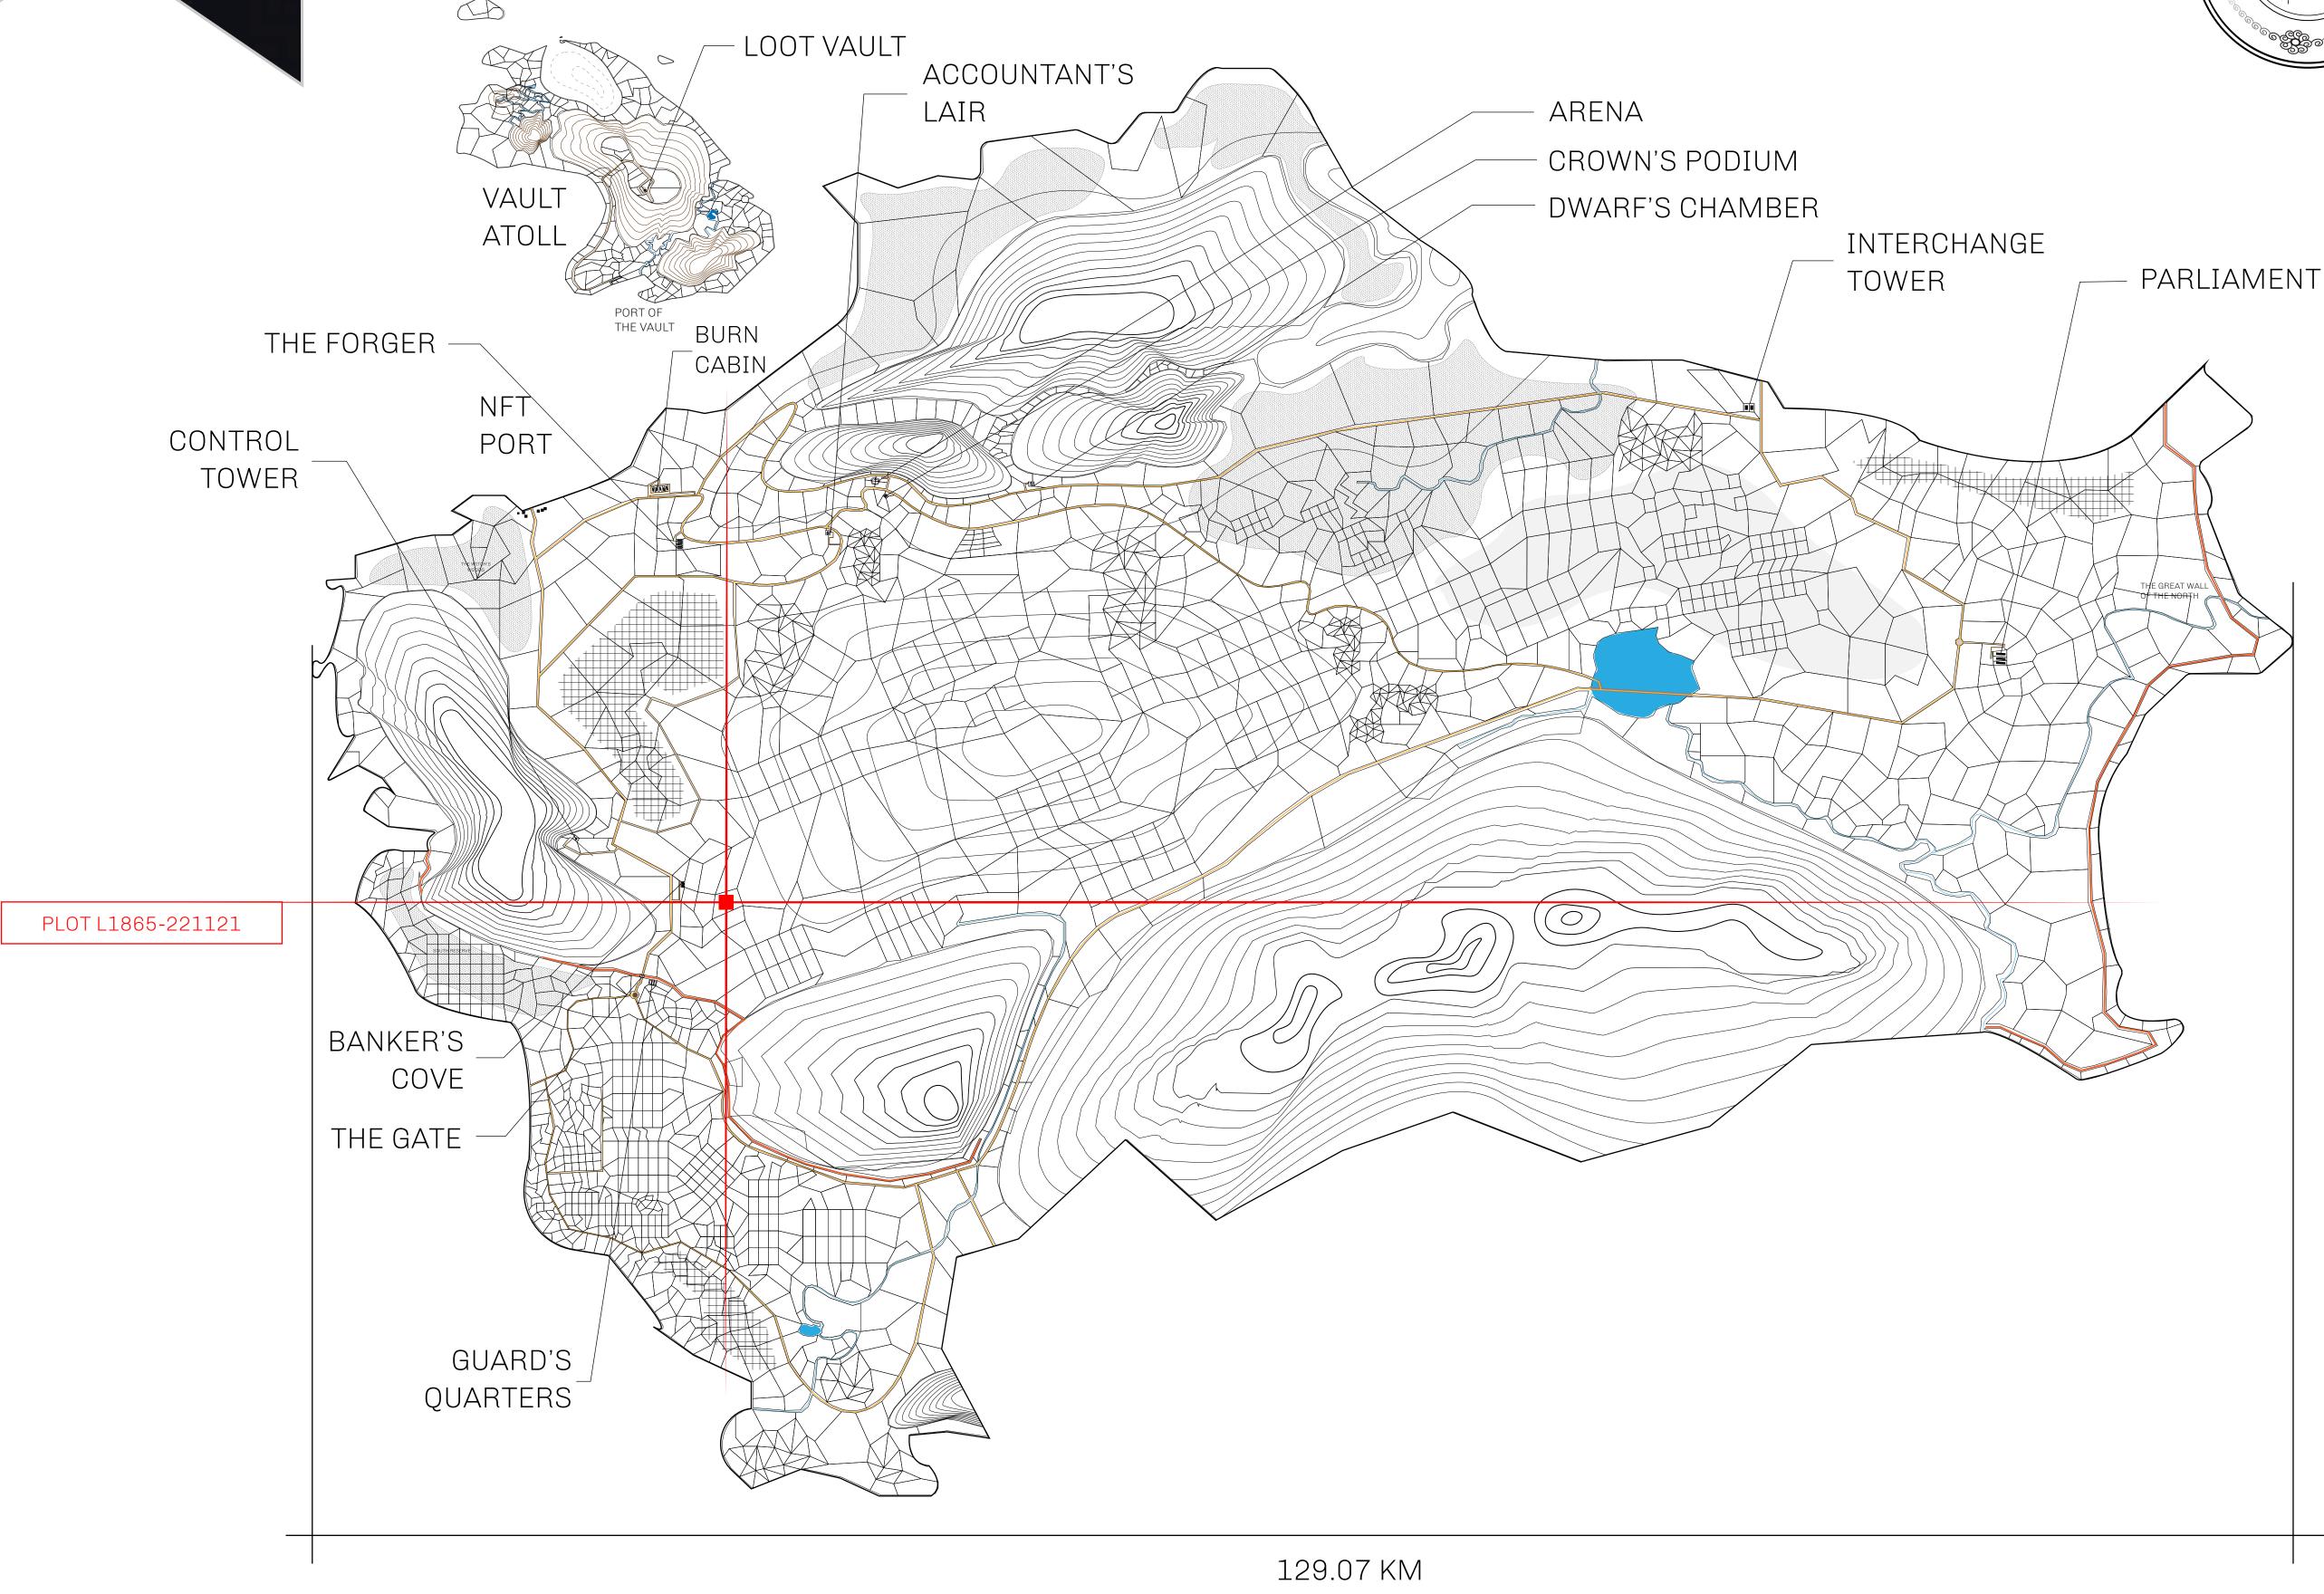

## **GEOGRAPHY**

COASTLINE 462.64 KM (287.47 MILES)

BORDERS OCEAN, ROYAUME DE SATOSHI, X BY SL & TERRITORIO LTT ST

HIGHEST POINT MOUNT ARES +8120 M

LOWEST POINT NFT PORT 0 M

PLOTS 2284 SCALE 1:50000

## H.M. LNFT Land Registry

TITLE NUMBER

L1865-221121

ADMINISTRATIVE AREA

THE GREAT EMPIRE

ISSUED 22 November 2021

SCALE **1/50000** 

OWNER ENTITLEMENT