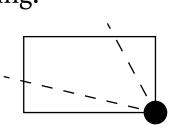

#### **OFFICIAL PERSPECTIVE SHEET FOR FILING**

Indicate vantage point for each drawing. Copy and mark each sheet required prior to filing.

Guide - Vantage point should be indicated as shown in the diagram: