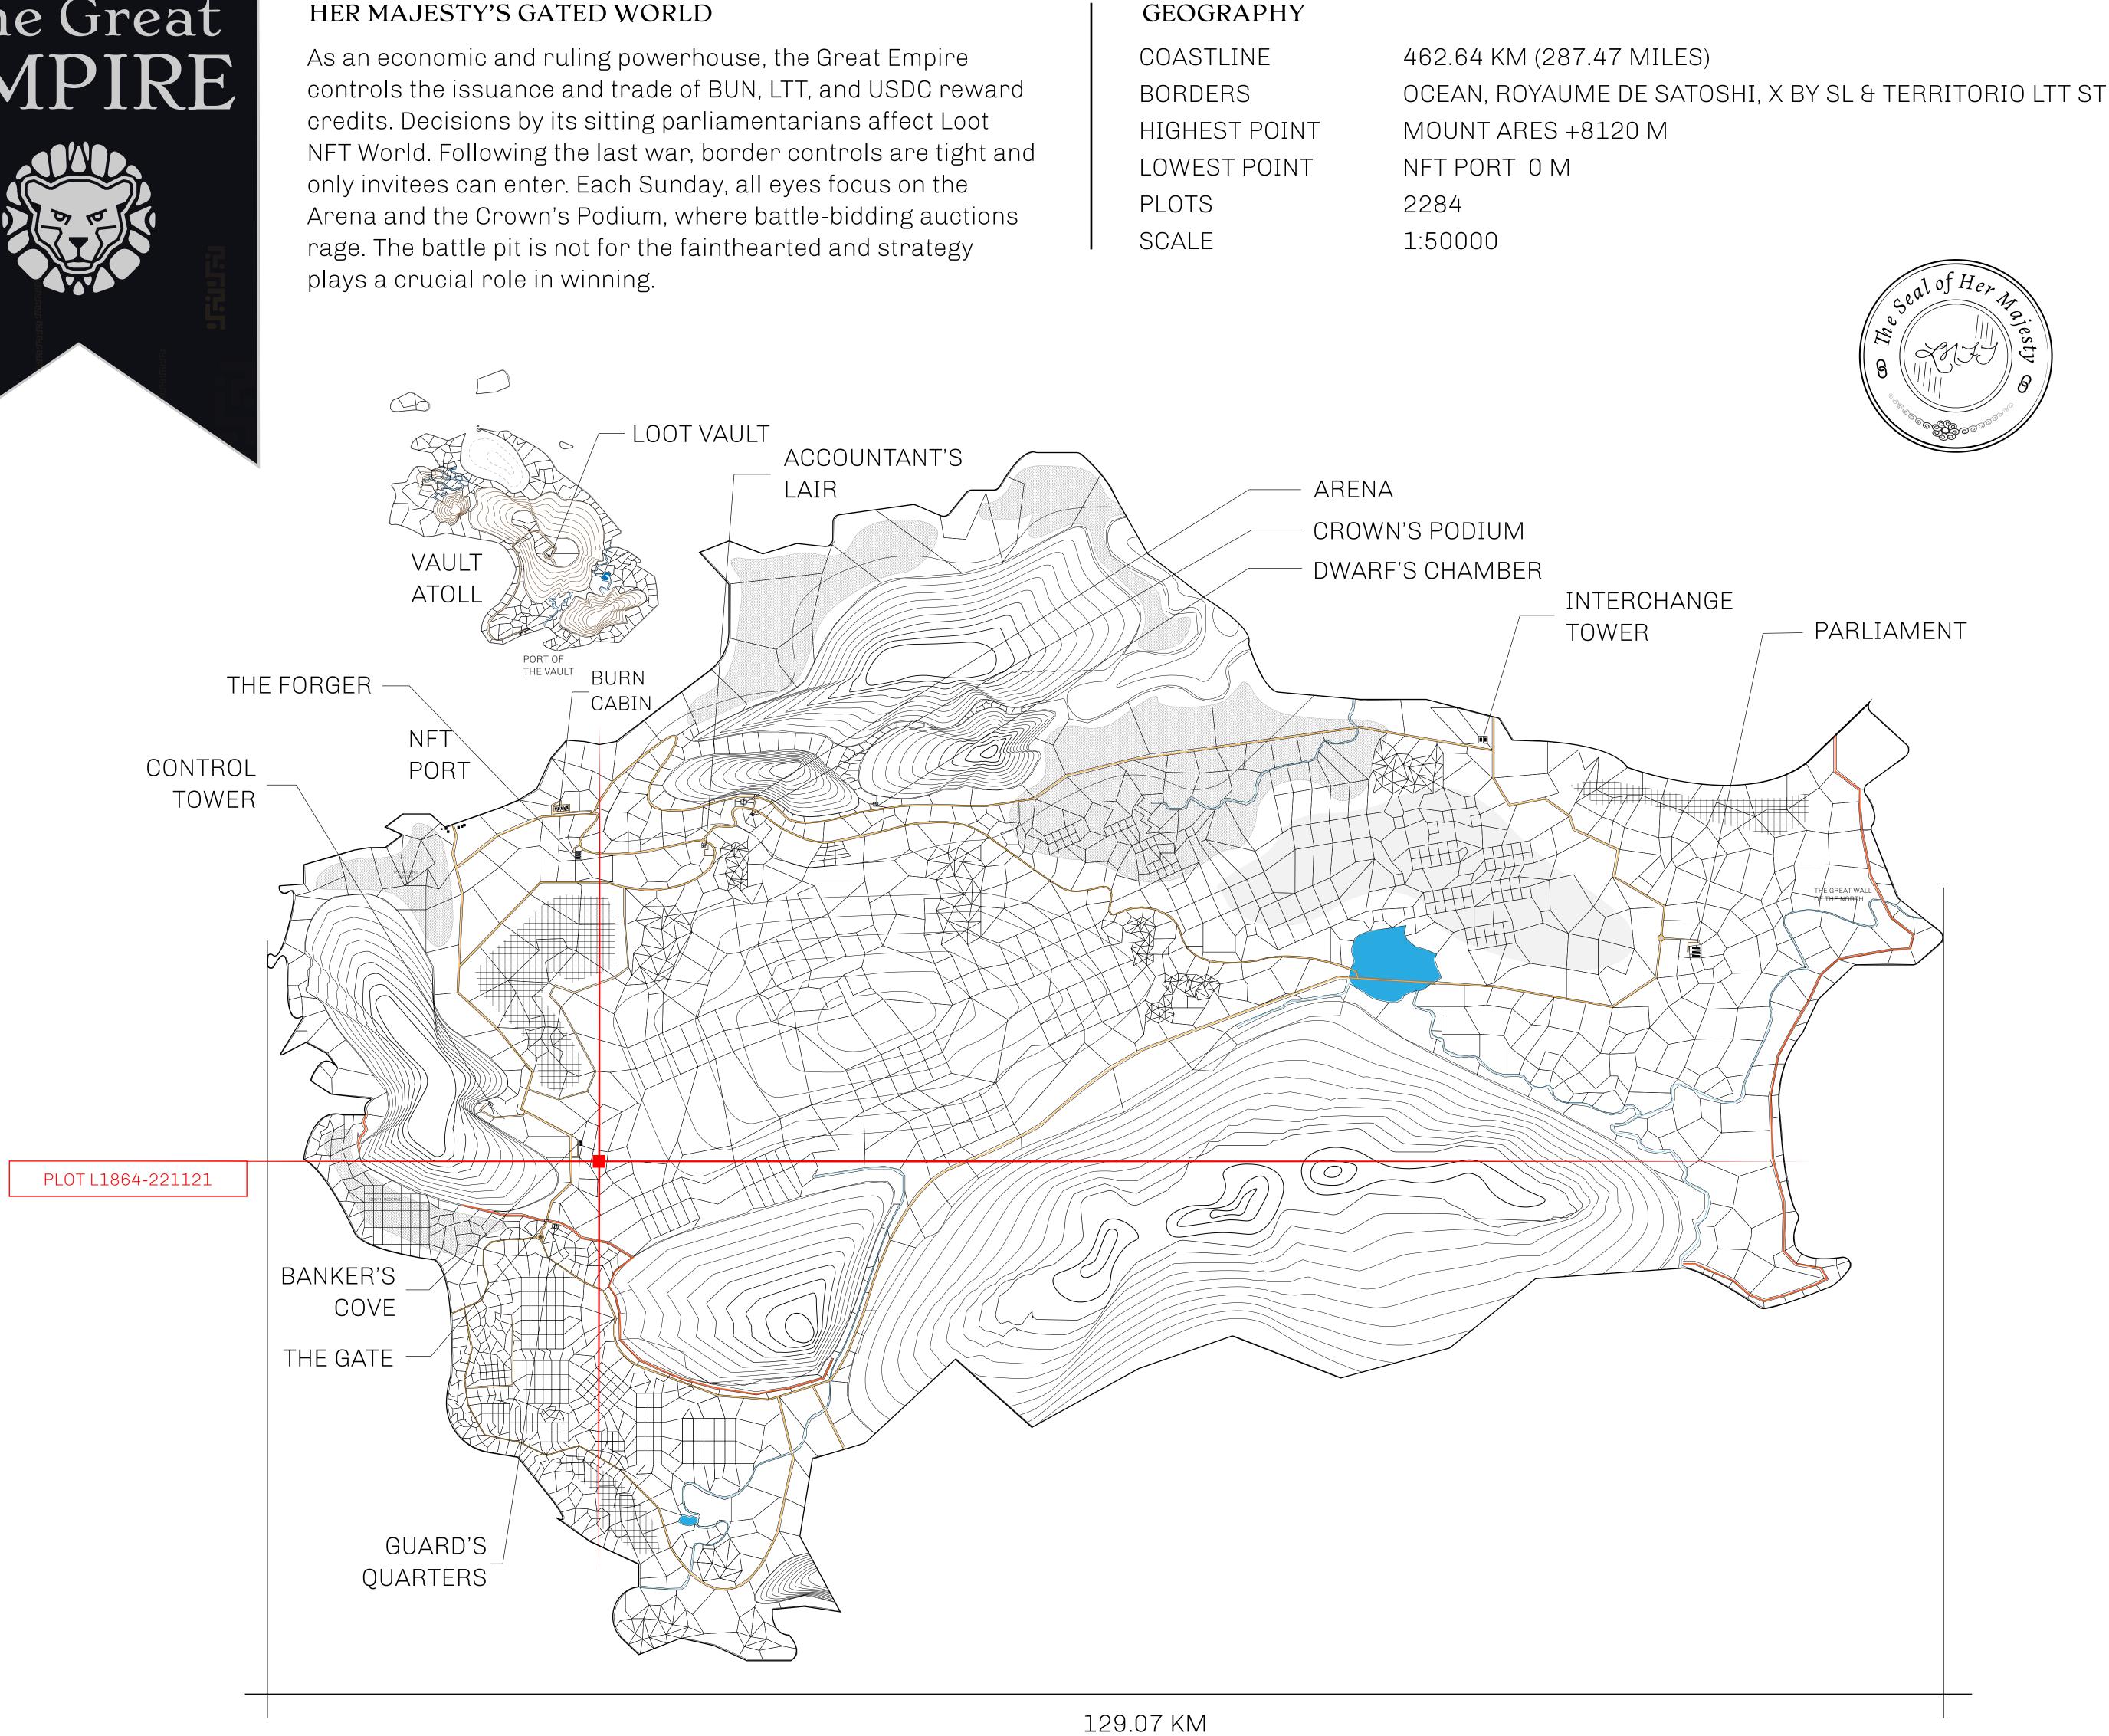

### H.M. LNFT Land Registry

ADMINISTRATIVE AREA

OWNER ENTITLEMENT

THE GREAT

Type W-GE: SI (rewarded in C

|                                 | TITLE NUMBER<br>L1864-221121 |                             |              |               |
|---------------------------------|------------------------------|-----------------------------|--------------|---------------|
| y                               |                              |                             |              |               |
| EMPIRE                          | ISSUED                       | 22 November 2021            | Jo.          | SCALE 1/50000 |
| Share of 0.3%<br>Credits); Mint |                              | sales based on numb<br>ries | er of NFT St | tories minted |
|                                 |                              |                             |              |               |
|                                 |                              |                             |              |               |
|                                 |                              |                             |              | /             |
|                                 |                              |                             |              |               |
|                                 |                              |                             |              |               |
|                                 | ~ —                          |                             | ,            |               |
| PL                              | $\cup$                       | L186                        | 4            |               |
| BOL                             | JNDA                         | RY: 6.02 K                  | M            |               |
|                                 |                              |                             |              |               |
|                                 |                              |                             |              |               |
|                                 |                              |                             |              |               |
|                                 |                              |                             |              |               |
|                                 |                              |                             |              |               |
|                                 |                              |                             |              |               |
|                                 |                              |                             |              |               |
|                                 |                              |                             |              |               |
|                                 |                              |                             |              |               |
|                                 |                              |                             |              |               |
|                                 |                              |                             |              |               |
|                                 |                              |                             |              |               |
|                                 |                              |                             |              |               |