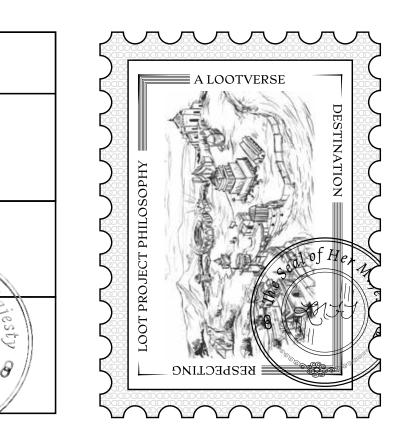

|               |
|                                 |                              |                             |              |               |
|                                 |                              |                             |              |               |
|                                 |                              |                             |              |               |
|                                 |                              |                             |              |               |
|                                 |                              |                             |              |               |
|                                 |                              |                             |              |               |



### PLOT L1865

## PLOT L186(





#### **OFFICIAL PERSPECTIVE SHEET FOR FILING**

Indicate vantage point for each drawing. Copy and mark each sheet required prior to filing.

Guide - Vantage point should be indicated as shown in the diagram: