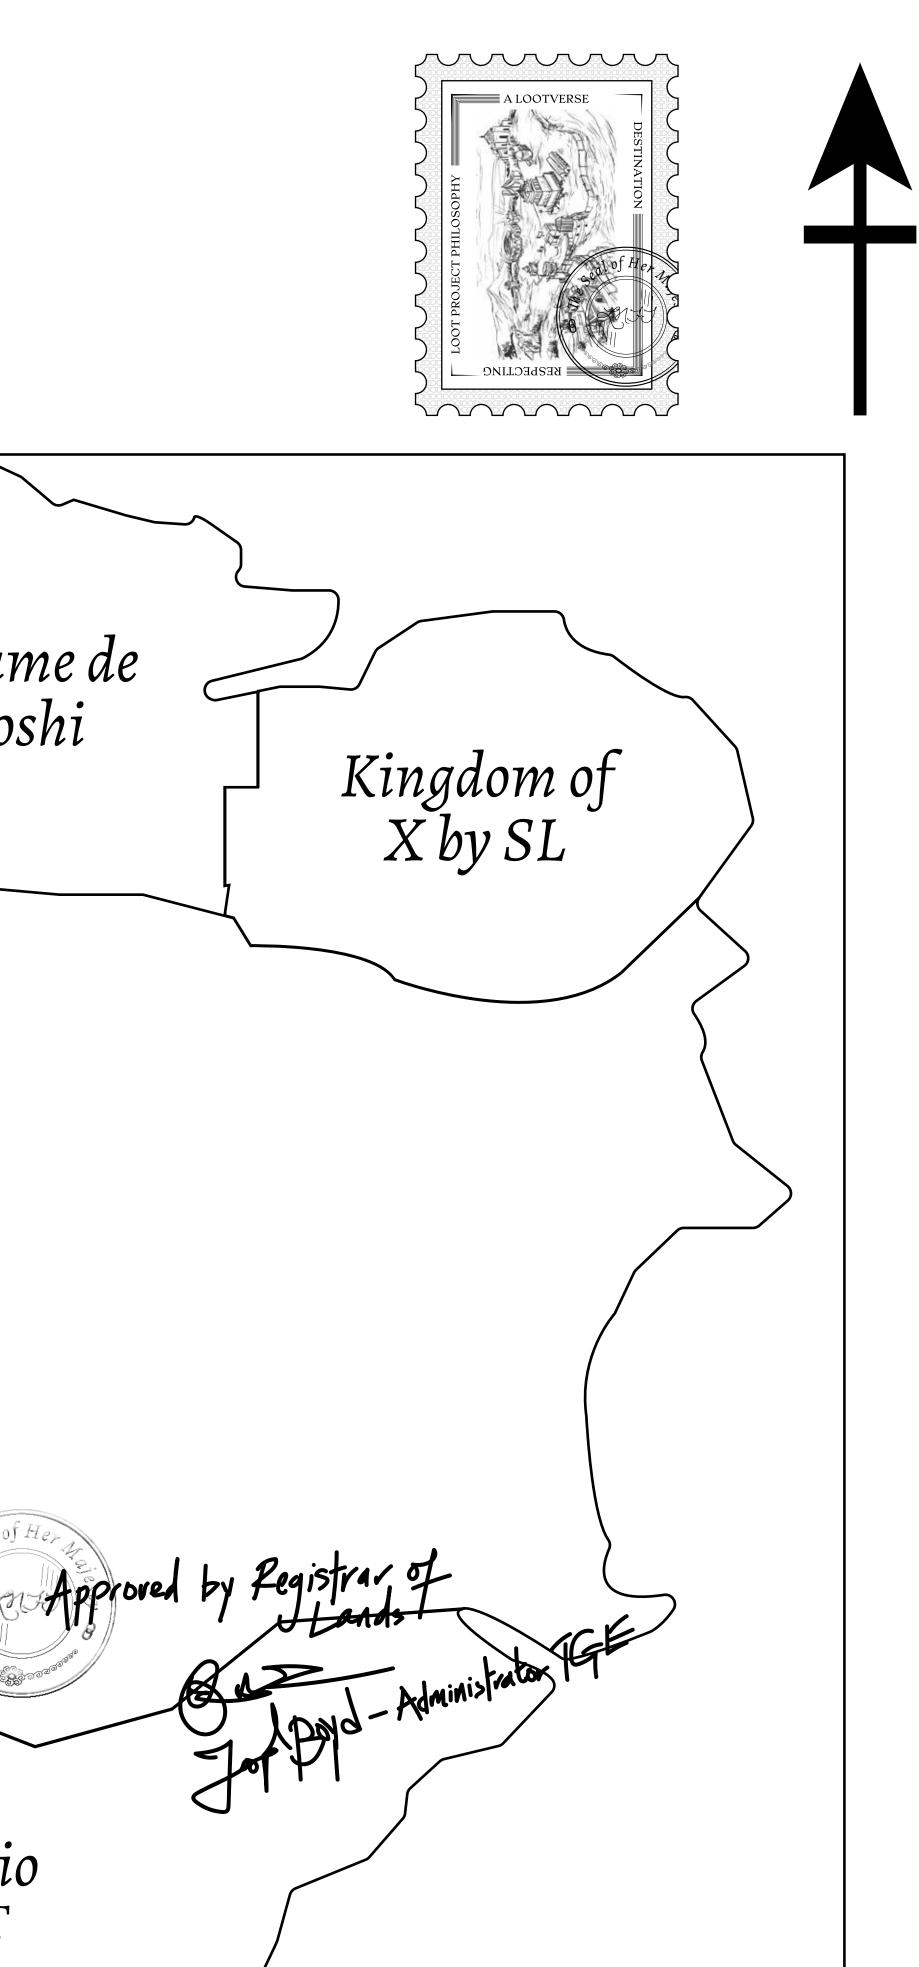

### H.M. LNFT Land Registry

ADMINISTRATIVE AREA

OWNER ENTITLEMENT

THE GREAT

Type W-GE: SI (rewarded in C

|                                 | TITLE NUMBER<br>L1864-221121 |                             |              |               |
|---------------------------------|------------------------------|-----------------------------|--------------|---------------|
| y                               |                              |                             |              |               |
| EMPIRE                          | ISSUED                       | 22 November 2021            | Jo.          | SCALE 1/50000 |
| Share of 0.3%<br>Credits); Mint |                              | sales based on numb<br>ries | er of NFT St | tories minted |
|                                 |                              |                             |              |               |
|                                 |                              |                             |              |               |
|                                 |                              |                             |              | /             |
|                                 |                              |                             |              |               |
|                                 |                              |                             |              |               |
|                                 | ~ —                          |                             | ,            |               |
| PL                              | $\cup$                       | L186                        | 4            |               |
| BOL                             | JNDA                         | RY: 6.02 K                  | M            |               |
|                                 |                              |                             |              |               |
|                                 |                              |                             |              |               |
|                                 |                              |                             |              |               |
|                                 |                              |                             |              |               |
|                                 |                              |                             |              |               |
|                                 |                              |                             |              |               |
|                                 |                              |                             |              |               |
|                                 |                              |                             |              |               |
|                                 |                              |                             |              |               |
|                                 |                              |                             |              |               |
|                                 |                              |                             |              |               |
|                                 |                              |                             |              |               |
|                                 |                              |                             |              |               |