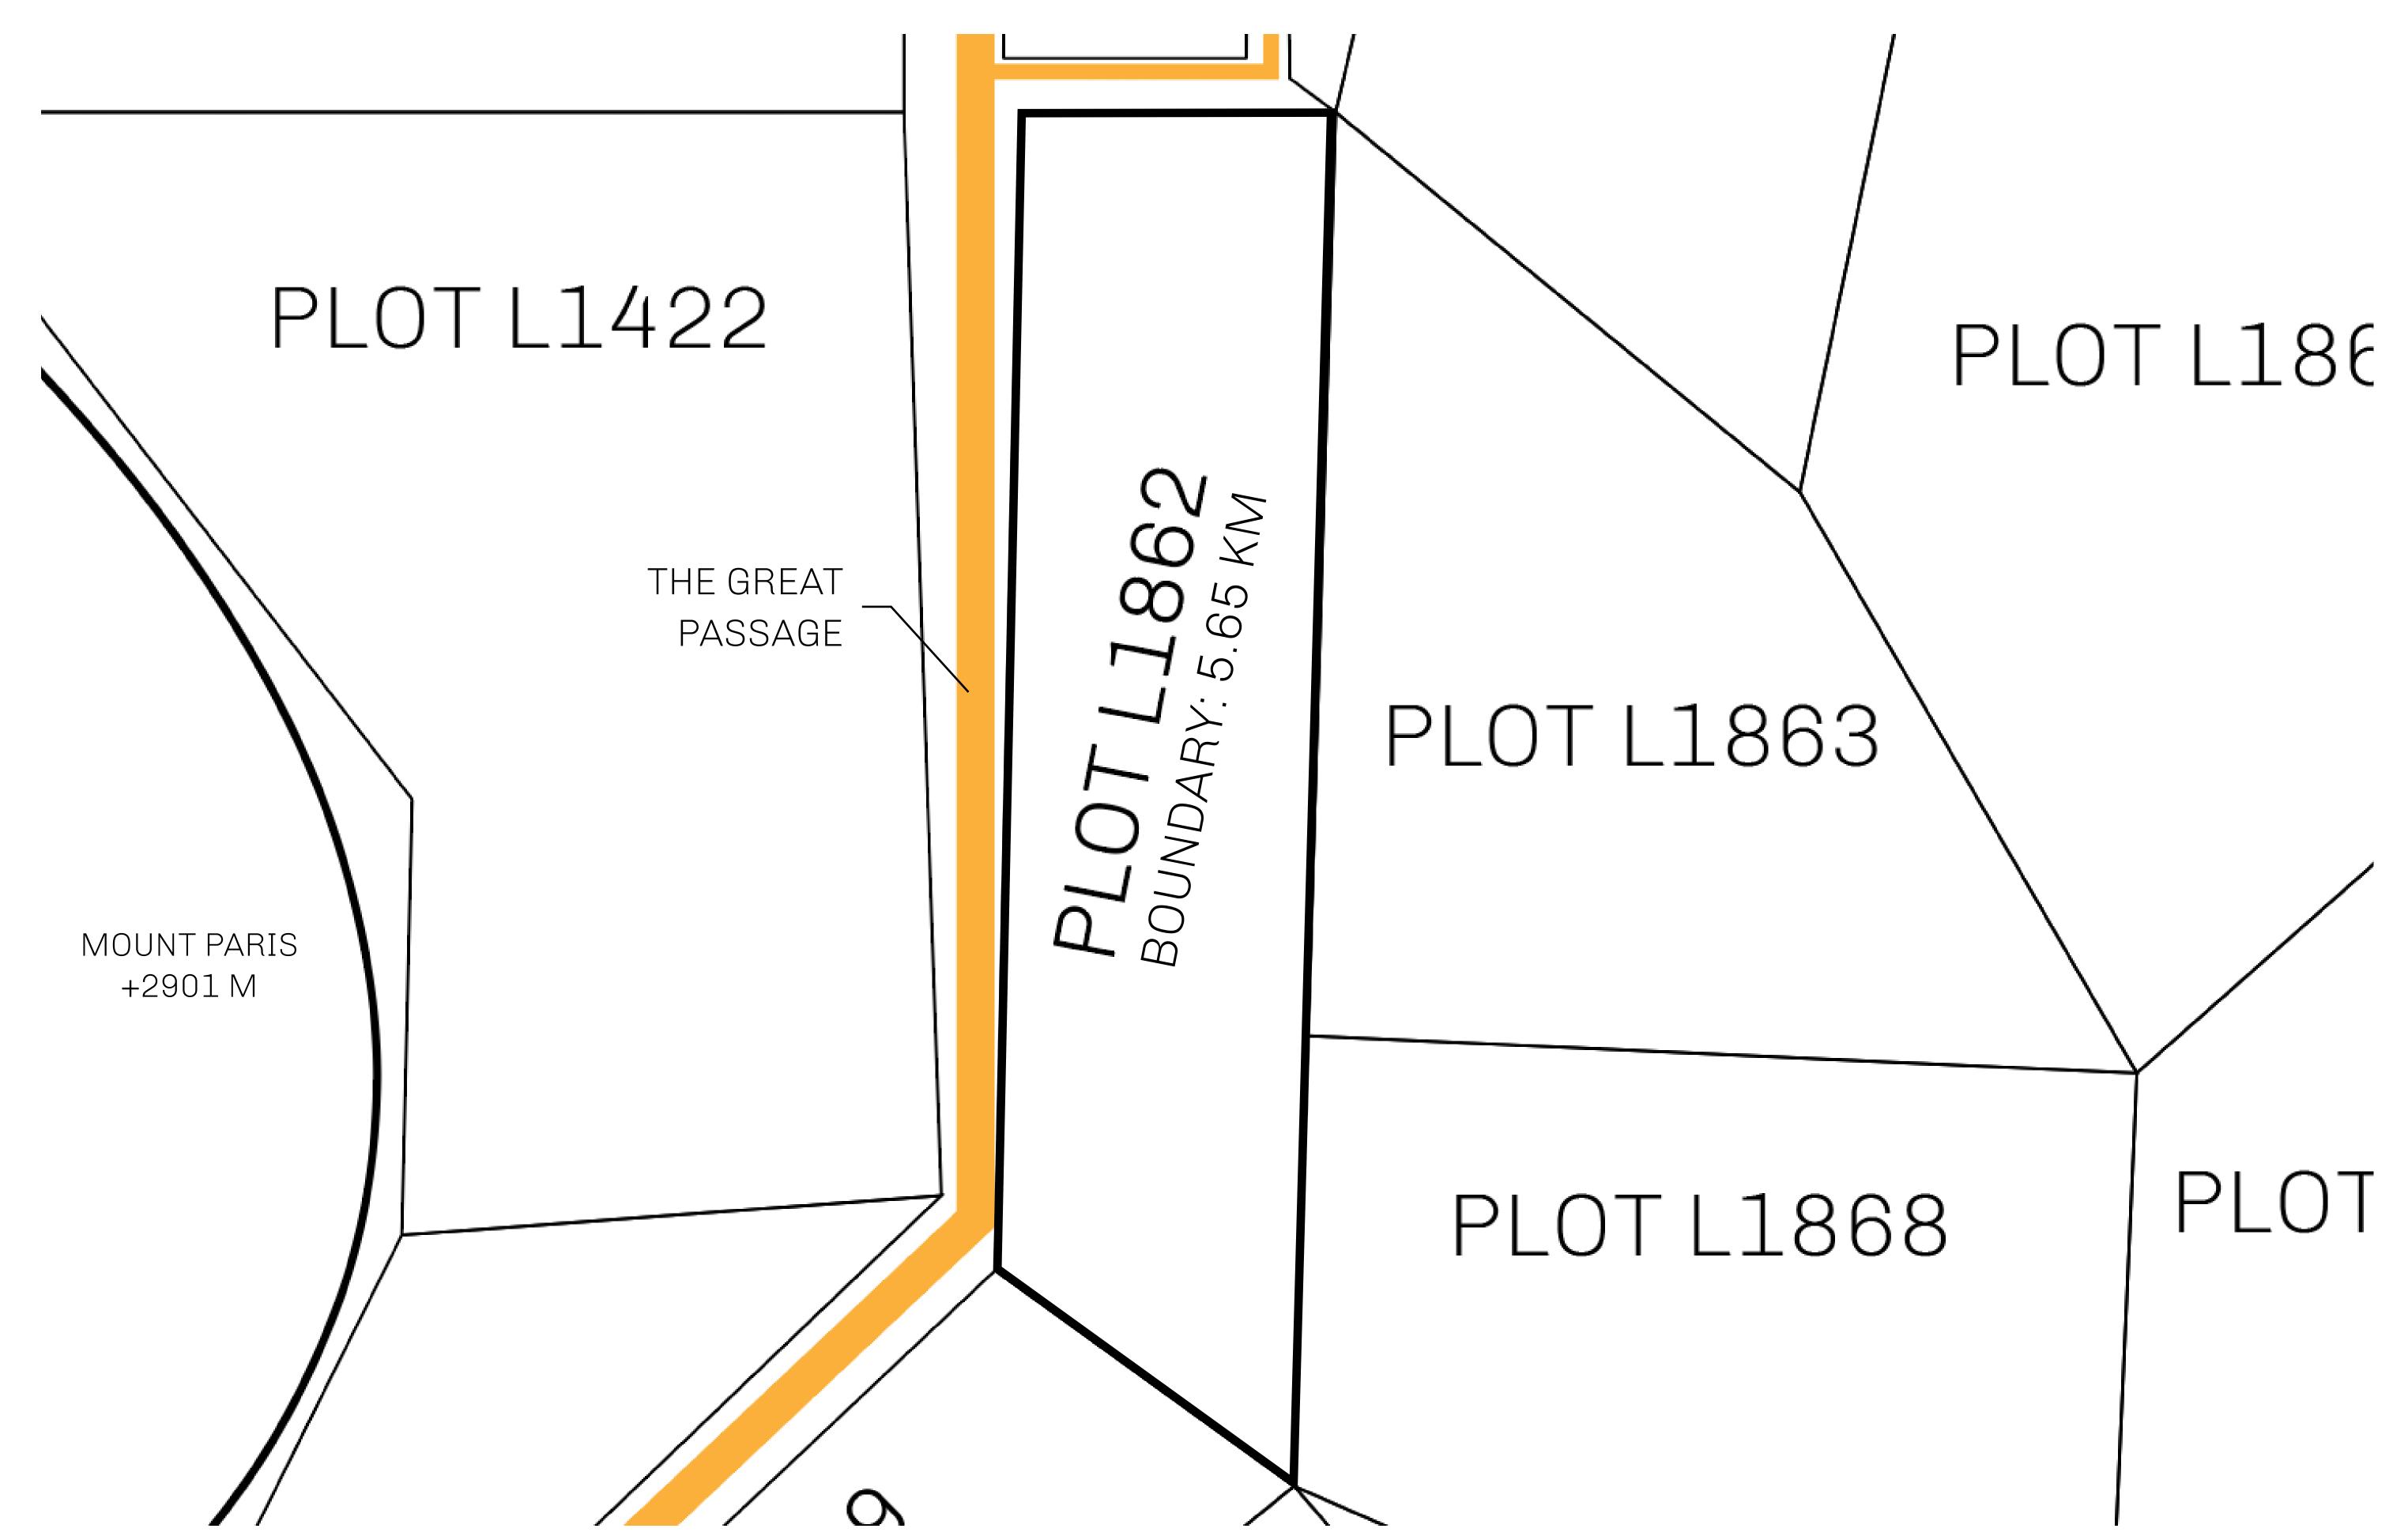

## **GEOGRAPHY**

COASTLINE 462.64 KM (287.47 MILES)

BORDERS OCEAN, ROYAUME DE SATOSHI, X BY SL & TERRITORIO LTT ST

HIGHEST POINT MOUNT ARES +8120 M

LOWEST POINT NFT PORT 0 M

PLOTS 2284 SCALE 1:50000

## H.M. LNFT Land Registry

TITLE NUMBER

L1862-221121

ADMINISTRATIVE AREA

THE GREAT EMPIRE

ISSUED 22 November 2021

SCALE 1/50000

OWNER ENTITLEMENT

Type W-GE: Share of 0.3% of all BUN sales based on number of NFT Stories minted

(rewarded in Credits); Mint 4 NFT Stories