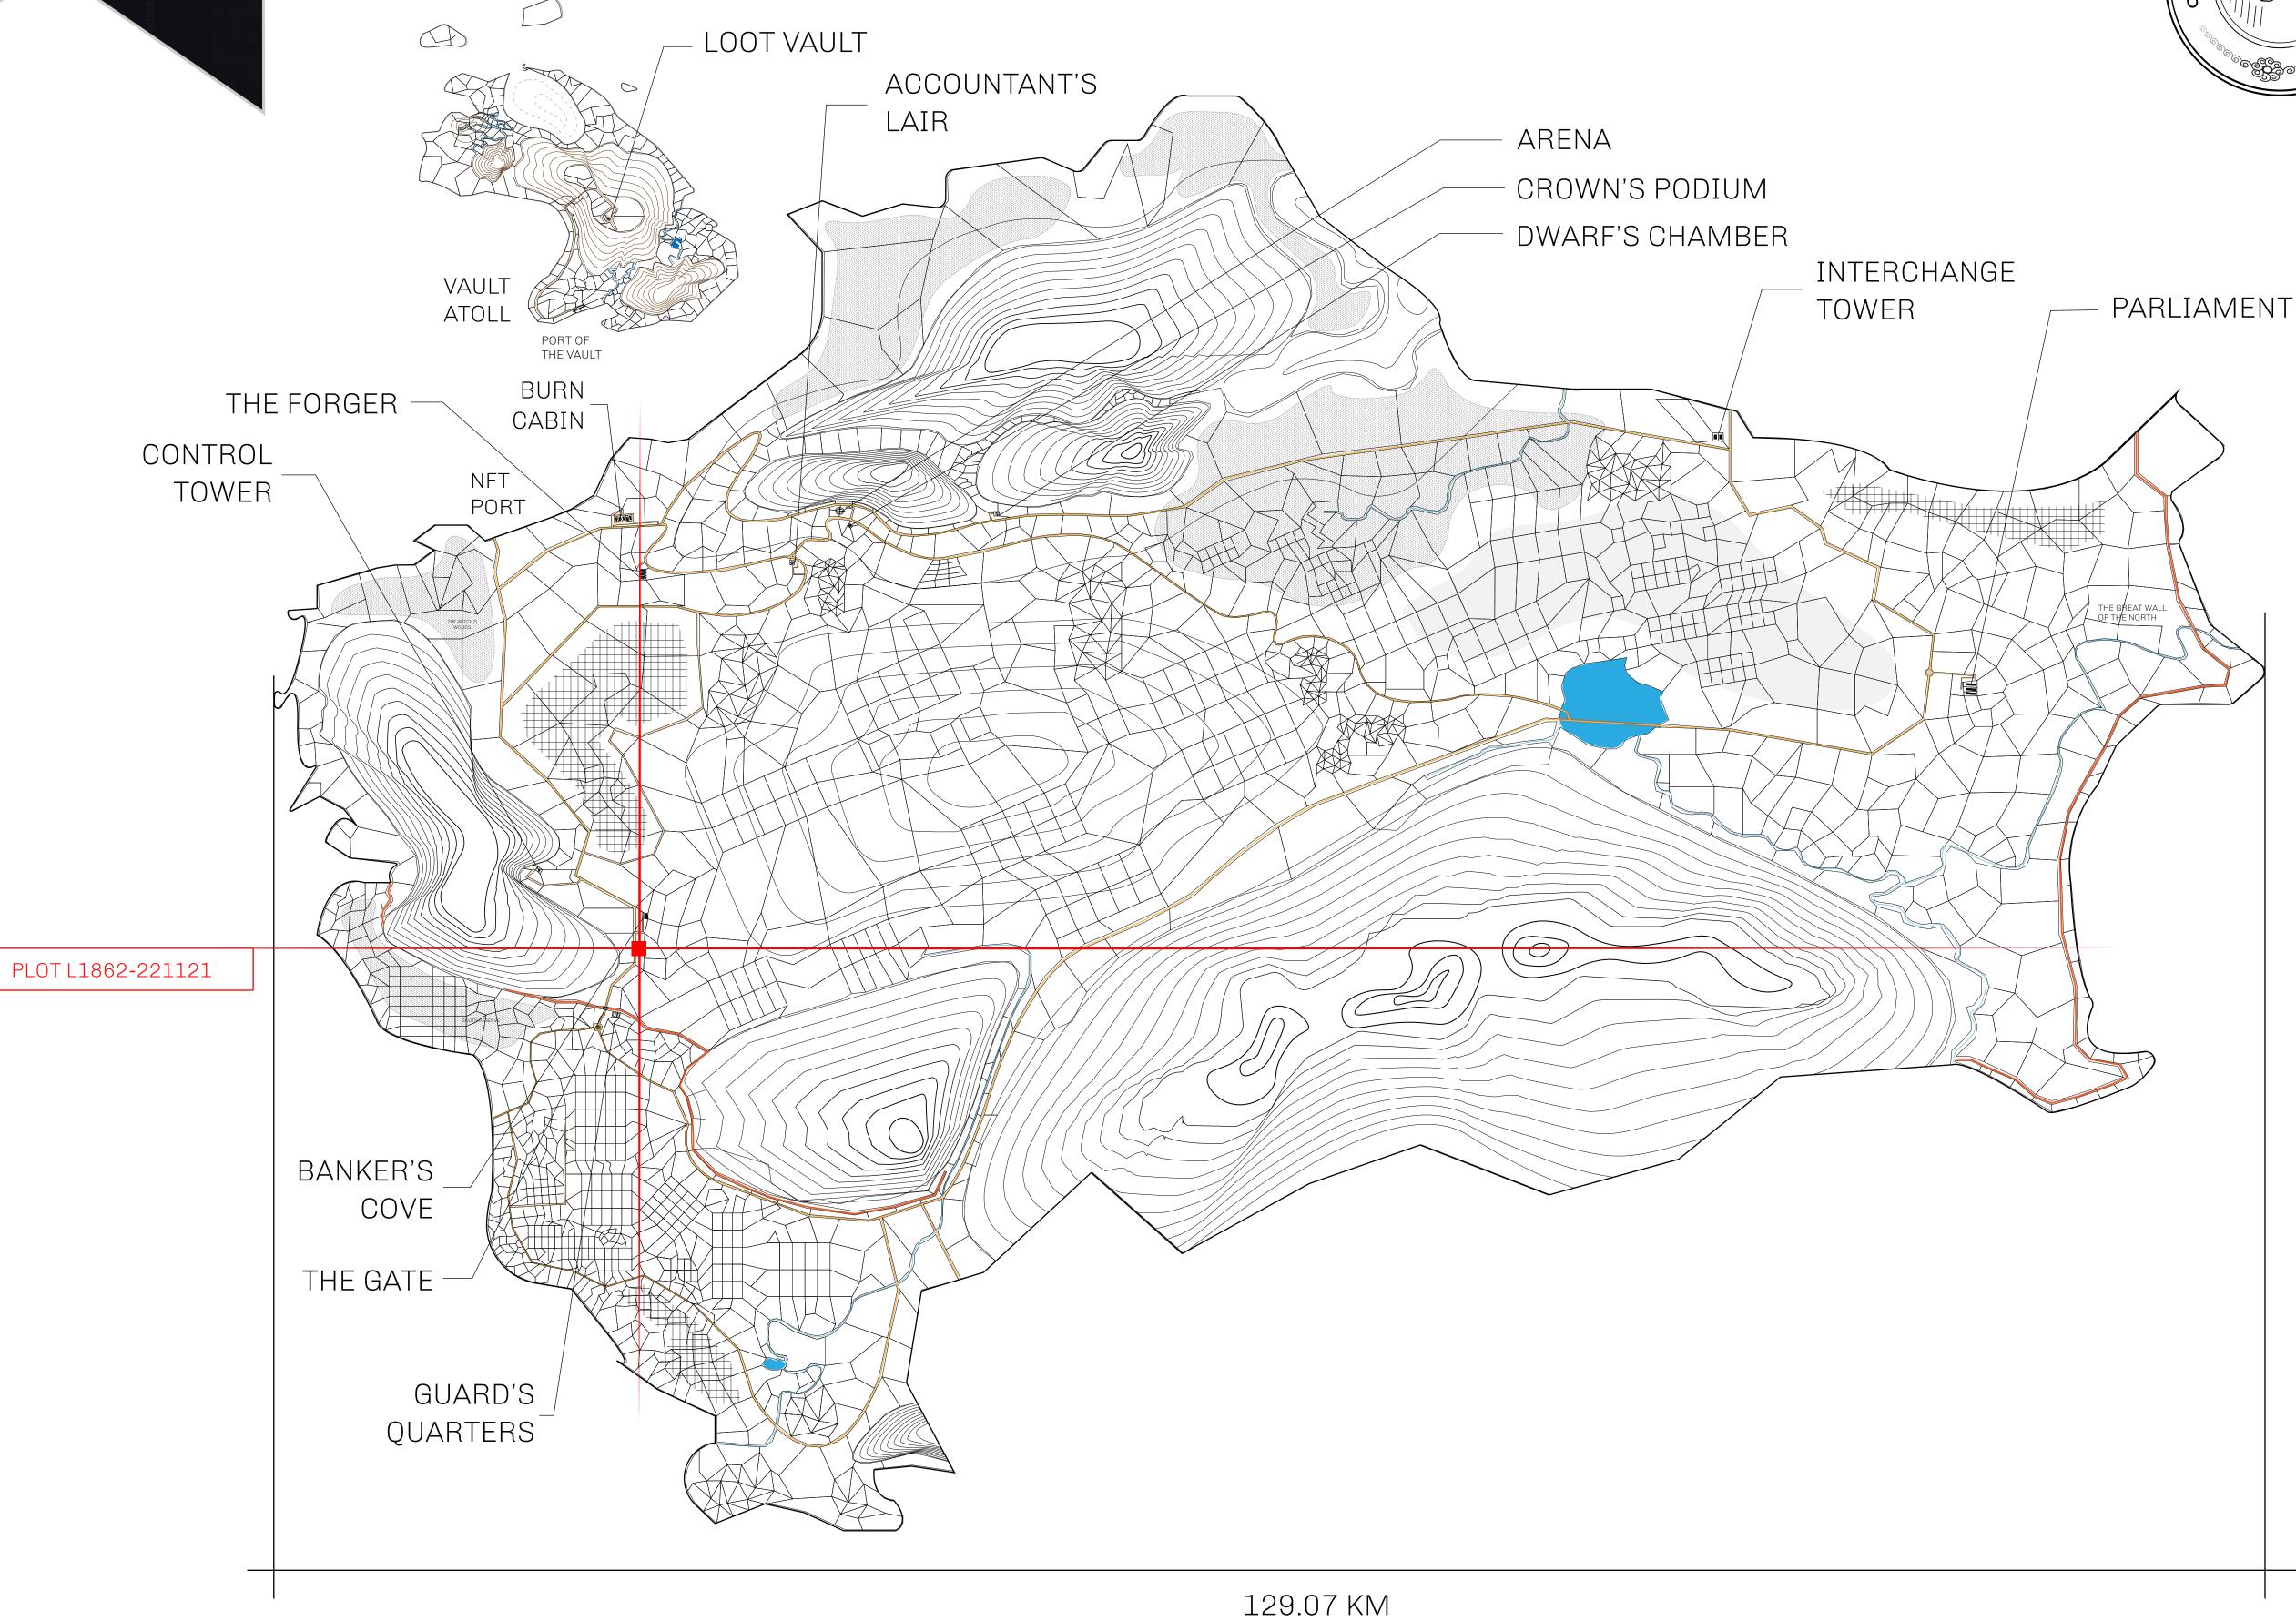

## **GEOGRAPHY**

COASTLINE 462.64 KM (287.47 MILES)

BORDERS OCEAN, ROYAUME DE SATOSHI, X BY SL & TERRITORIO LTT ST

HIGHEST POINT MOUNT ARES +8120 M

LOWEST POINT NFT PORT 0 M

PLOTS 2284 SCALE 1:50000

## H.M. LNFT Land Registry

TITLE NUMBER

L1862-221121

ADMINISTRATIVE AREA

THE GREAT EMPIRE

ISSUED 22 November 2021

SCALE 1/50000

OWNER ENTITLEMENT