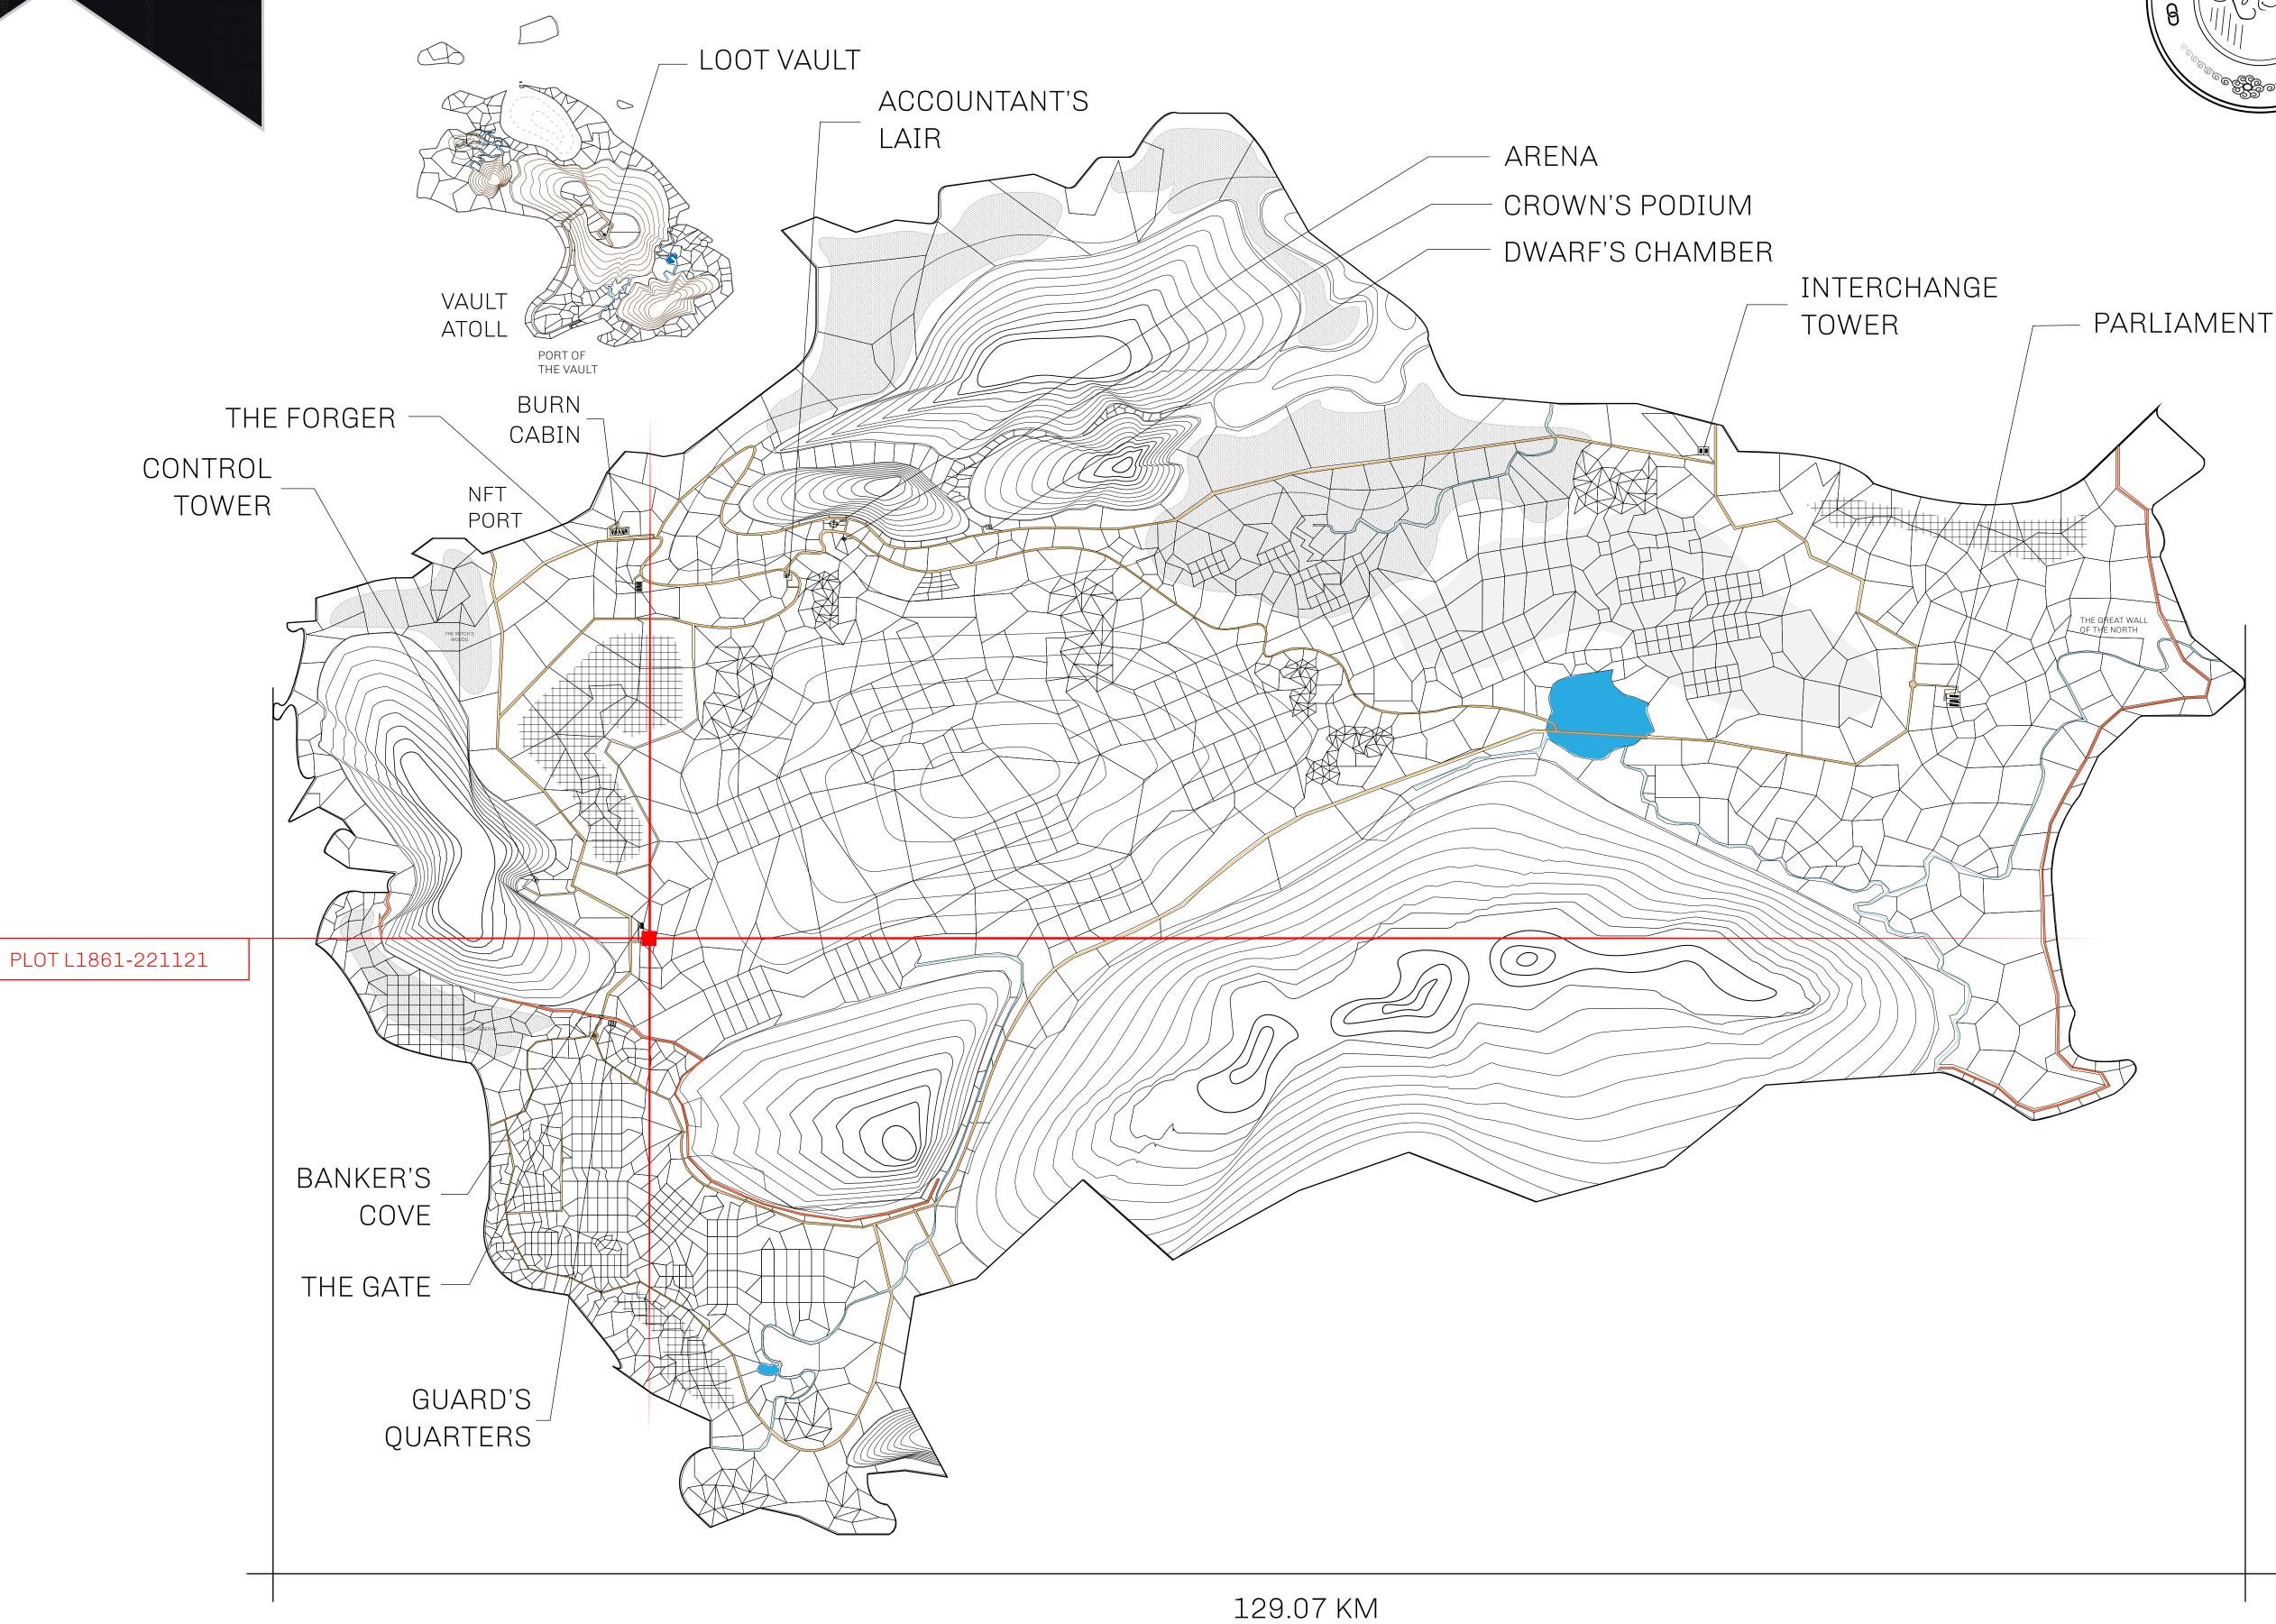

## GEOGRAPHY

COASTLINE 462.64 KM (287.47 MILES)

BORDERS OCEAN, ROYAUME DE SATOSHI, X BY SL & TERRITORIO LTT ST

HIGHEST POINT MOUNT ARES +8120 M

LOWEST POINT NFT PORT 0 M

PLOTS 2284 SCALE 1:50000

## H.M. LNFT Land Registry

L1861-221121

TITLE NUMBER

ADMINISTRATIVE AREA

THE GREAT EMPIRE

ISSUED 22 November 2021

SCALE 1/50000

OWNER ENTITLEMENT