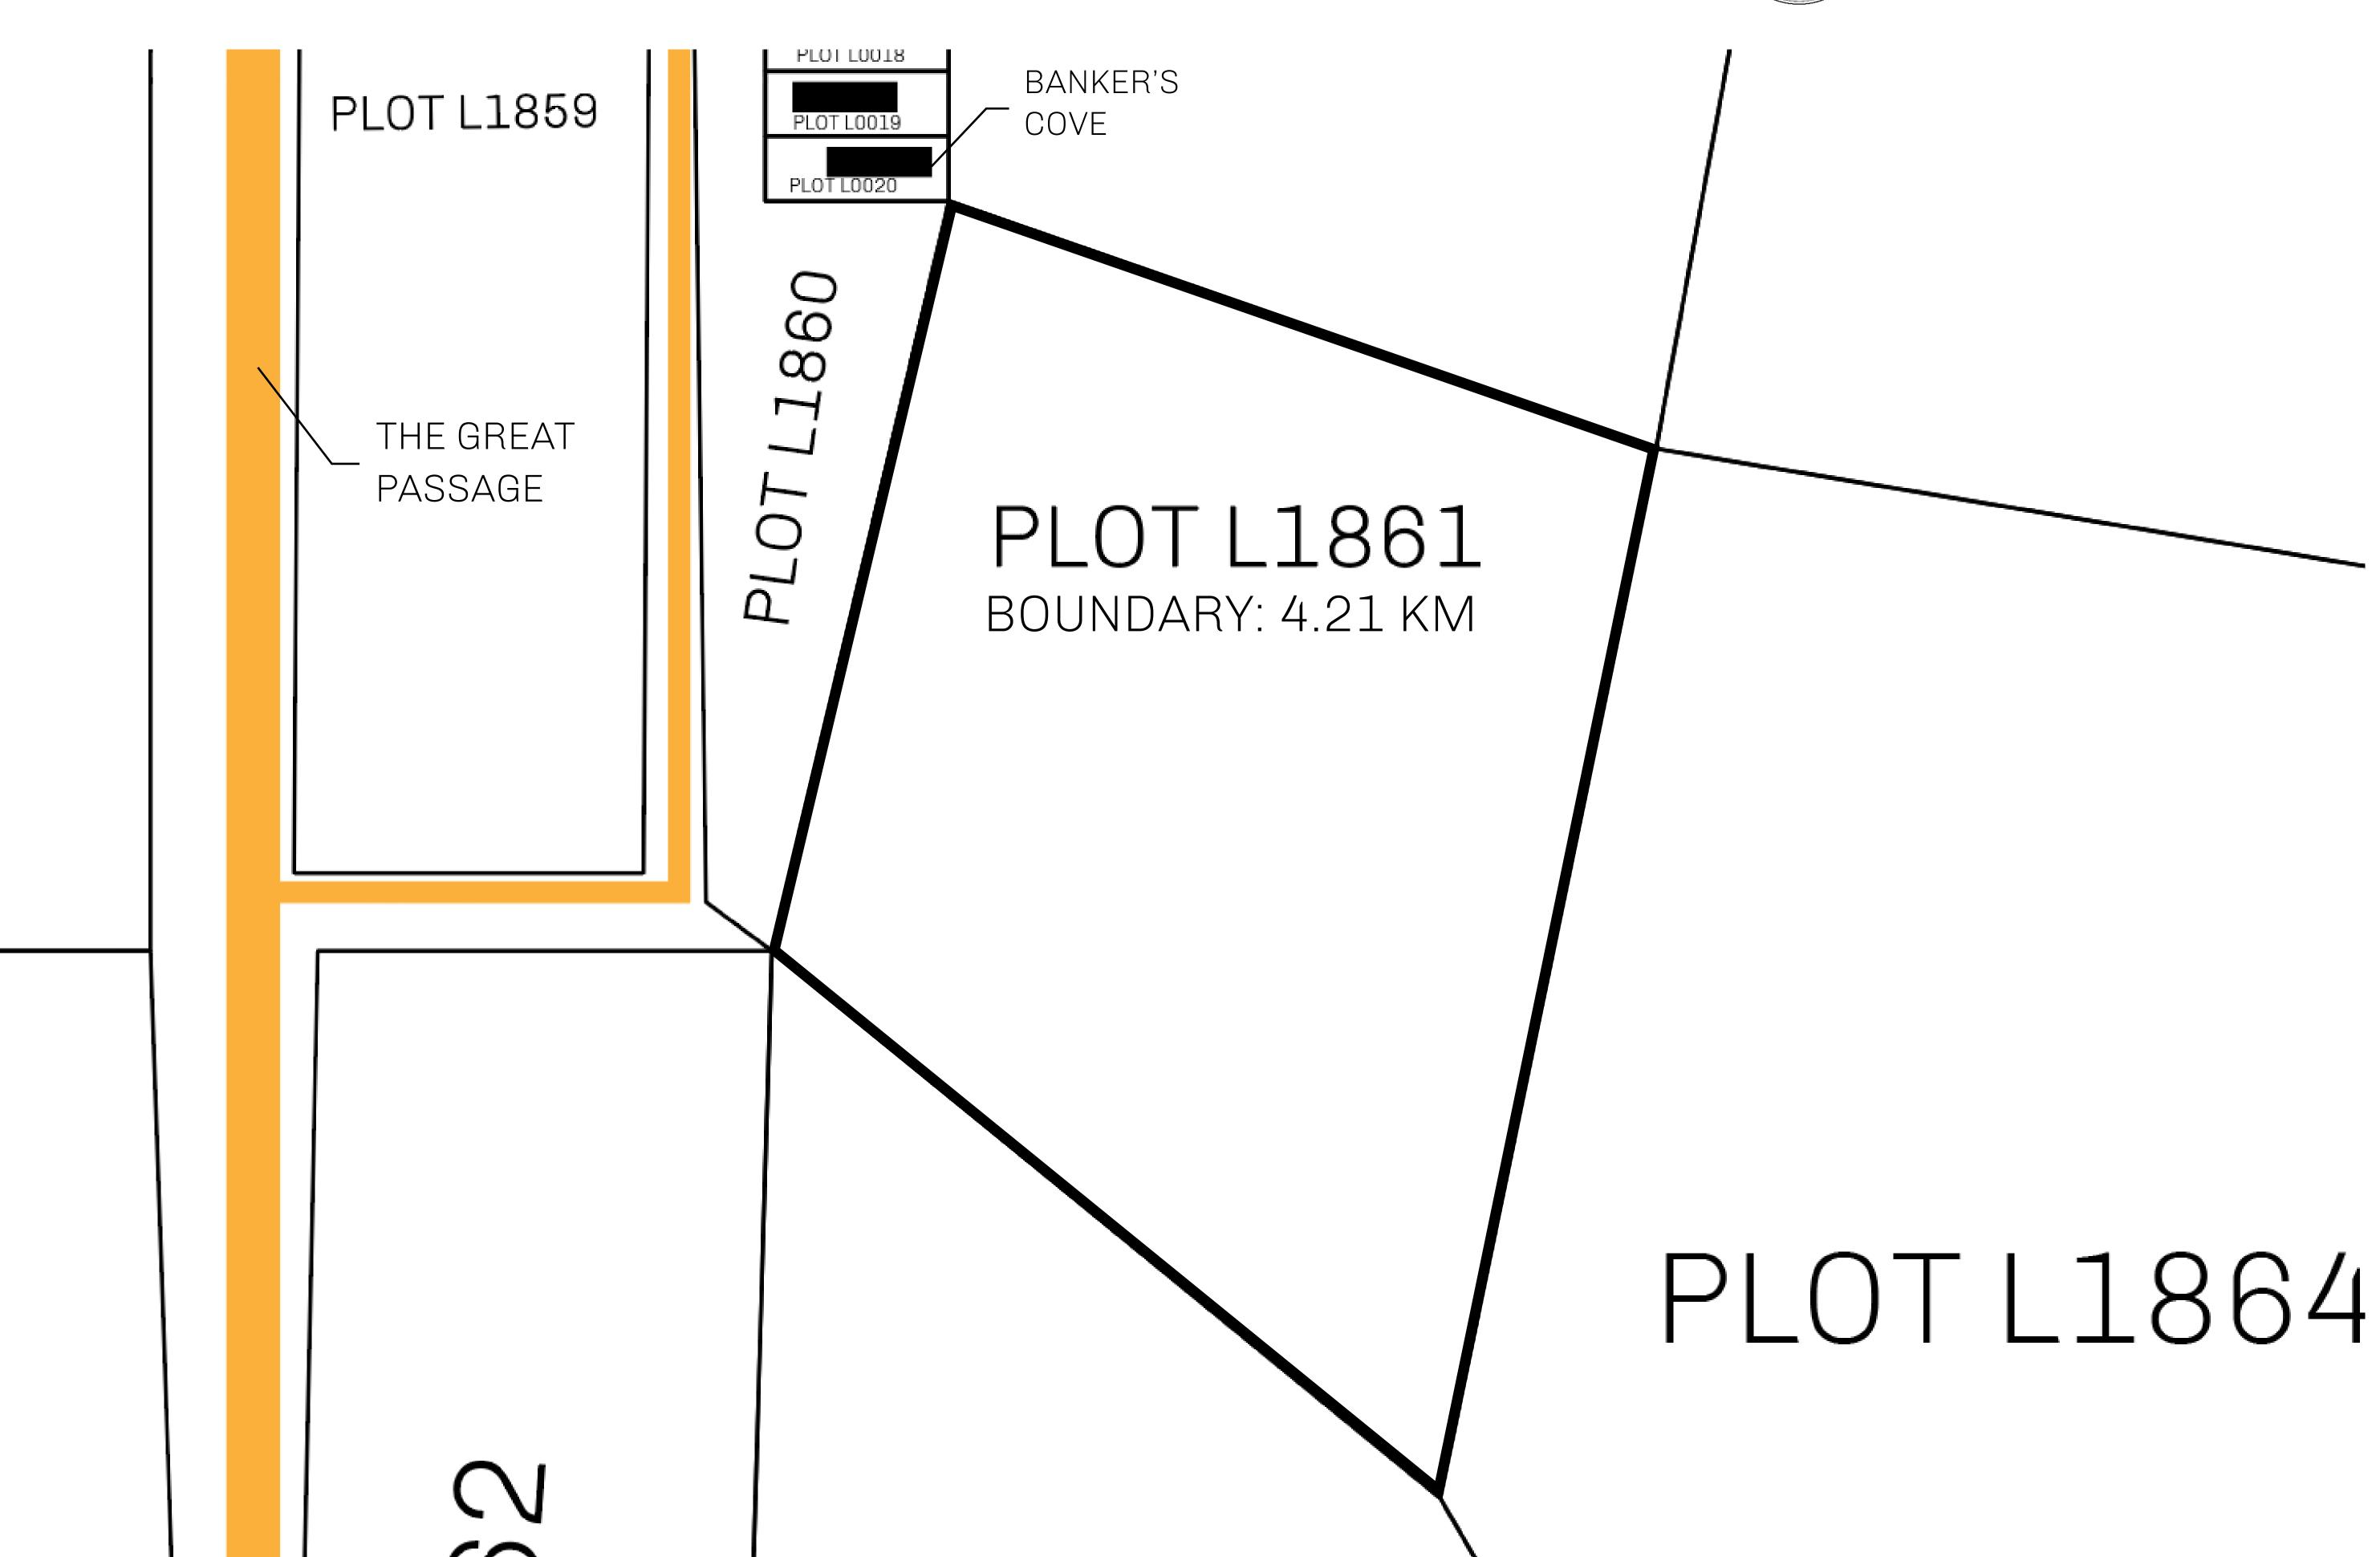

## GEOGRAPHY

COASTLINE 462.64 KM (287.47 MILES)

BORDERS OCEAN, ROYAUME DE SATOSHI, X BY SL & TERRITORIO LTT ST

HIGHEST POINT MOUNT ARES +8120 M

LOWEST POINT NFT PORT 0 M

PLOTS 2284 SCALE 1:50000

## H.M. LNFT Land Registry

L1861-221121

TITLE NUMBER

ADMINISTRATIVE AREA

THE GREAT EMPIRE

ISSUED 22 November 2021

SCALE 1/50000

OWNER ENTITLEMENT

Type W-GE: Share of 0.3% of all BUN sales based on number of NFT Stories minted

(rewarded in Credits); Mint 4 NFT Stories