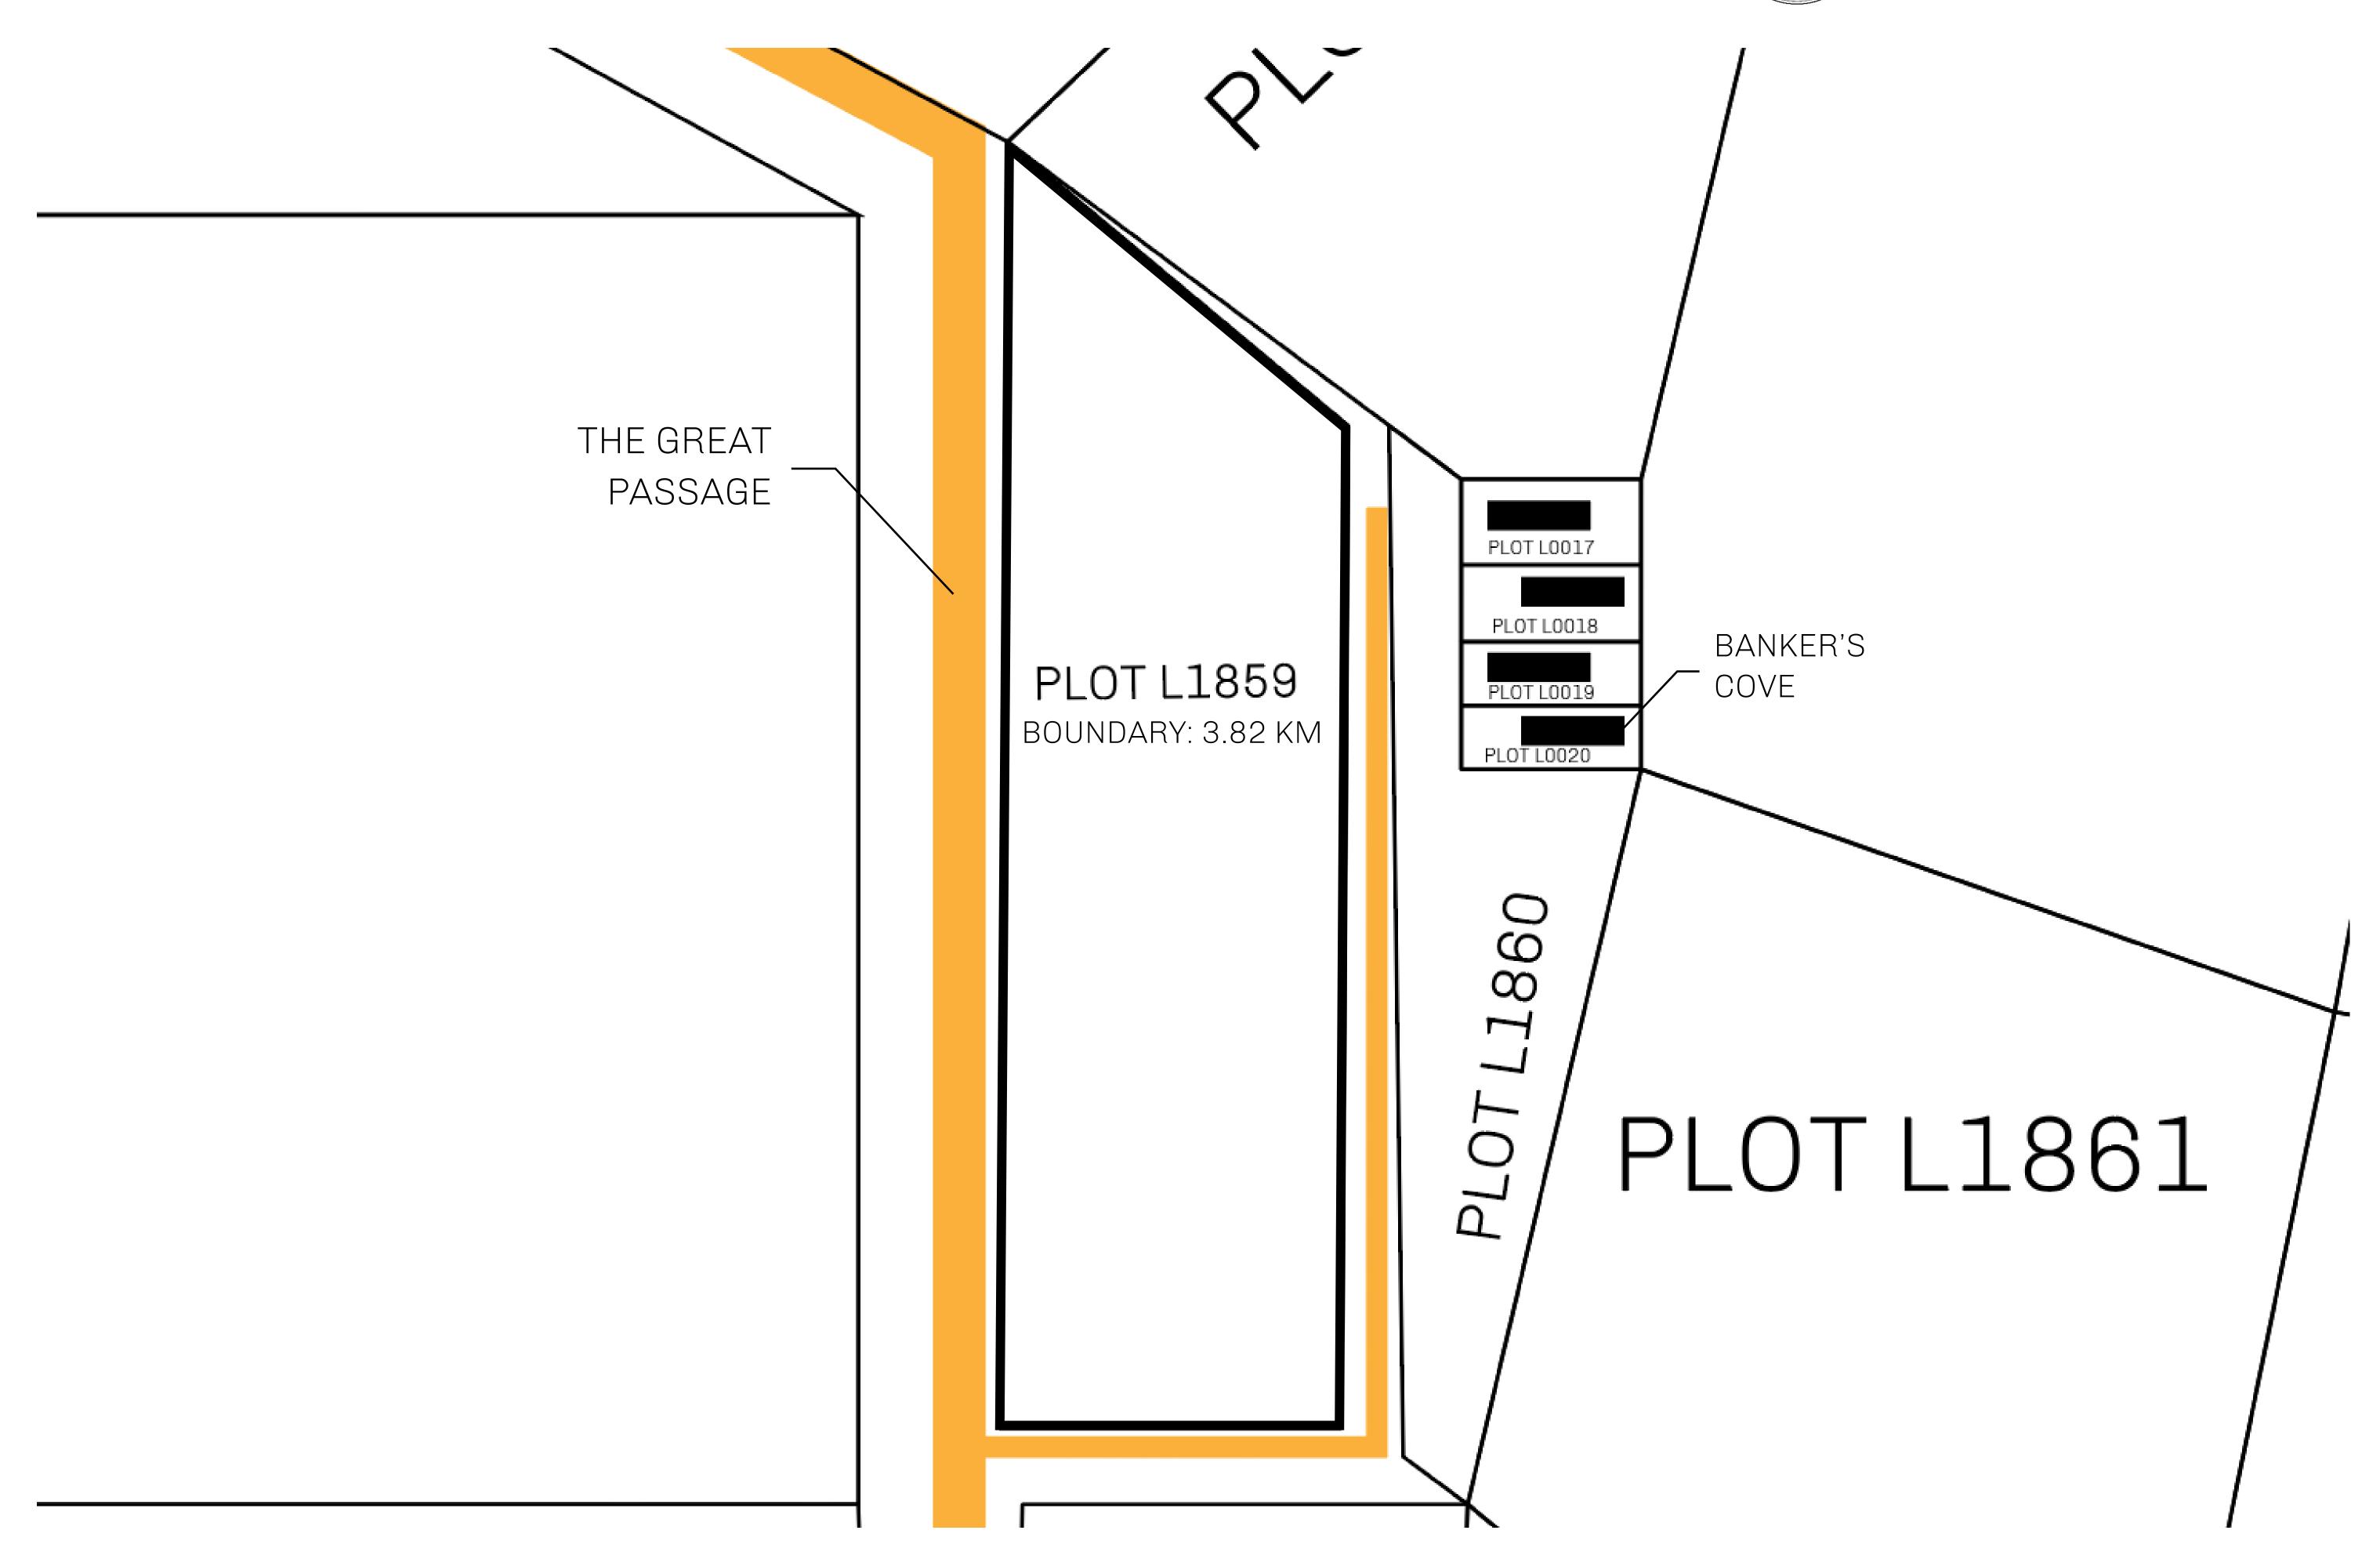

## **GEOGRAPHY**

COASTLINE 462.64 KM (287.47 MILES)

BORDERS OCEAN, ROYAUME DE SATOSHI, X BY SL & TERRITORIO LTT ST

HIGHEST POINT MOUNT ARES +8120 M

LOWEST POINT NFT PORT 0 M

PLOTS 2284 SCALE 1:50000

## H.M. LNFT Land Registry

TITLE NUMBER

L1859-221121

ADMINISTRATIVE AREA

THE GREAT EMPIRE

ISSUED 22 November 2021

SCALE **1/50000** 

OWNER ENTITLEMENT

Type W-GE: Share of 0.3% of all BUN sales based on number of NFT Stories minted (rewarded in Credits); Mint 4 NFT Stories