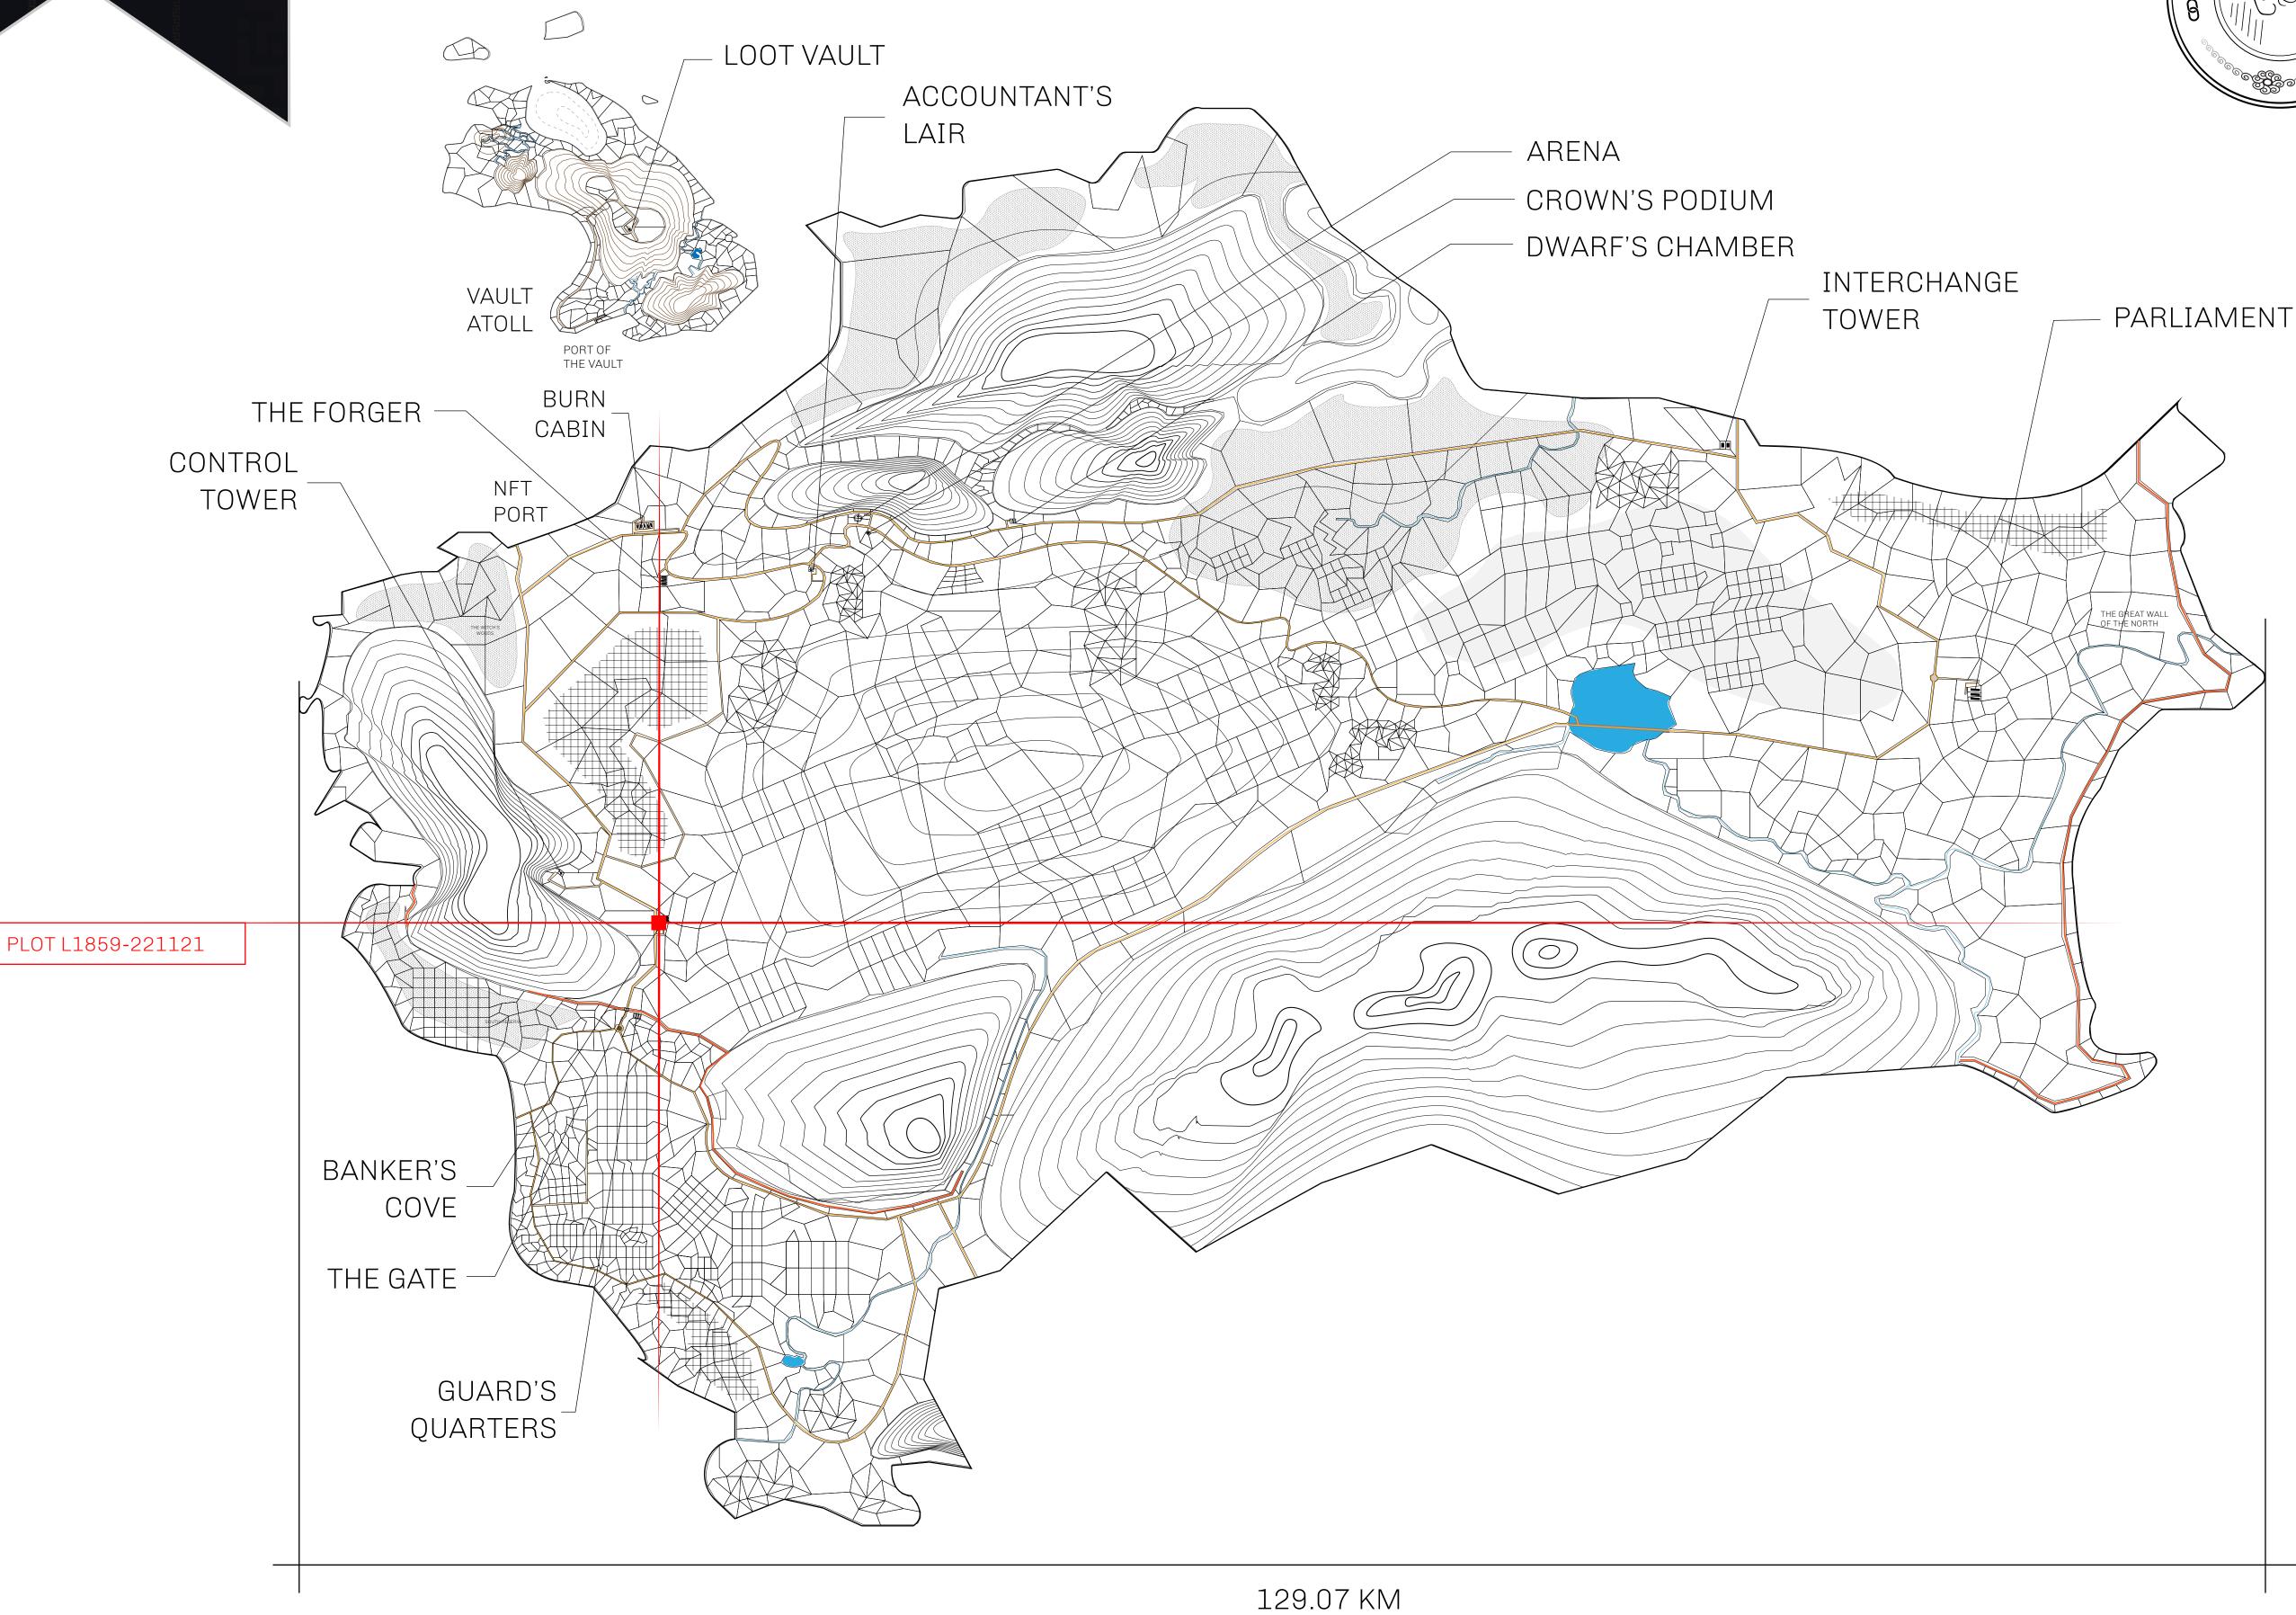

## **GEOGRAPHY**

COASTLINE 462.64 KM (287.47 MILES)

BORDERS OCEAN, ROYAUME DE SATOSHI, X BY SL & TERRITORIO LTT ST

HIGHEST POINT MOUNT ARES +8120 M

LOWEST POINT NFT PORT 0 M

PLOTS 2284 SCALE 1:50000

## H.M. LNFT Land Registry

TITLE NUMBER

L1859-221121

ADMINISTRATIVE AREA

THE GREAT EMPIRE

ISSUED 22 November 2021

SCALE **1/50000** 

OWNER ENTITLEMENT