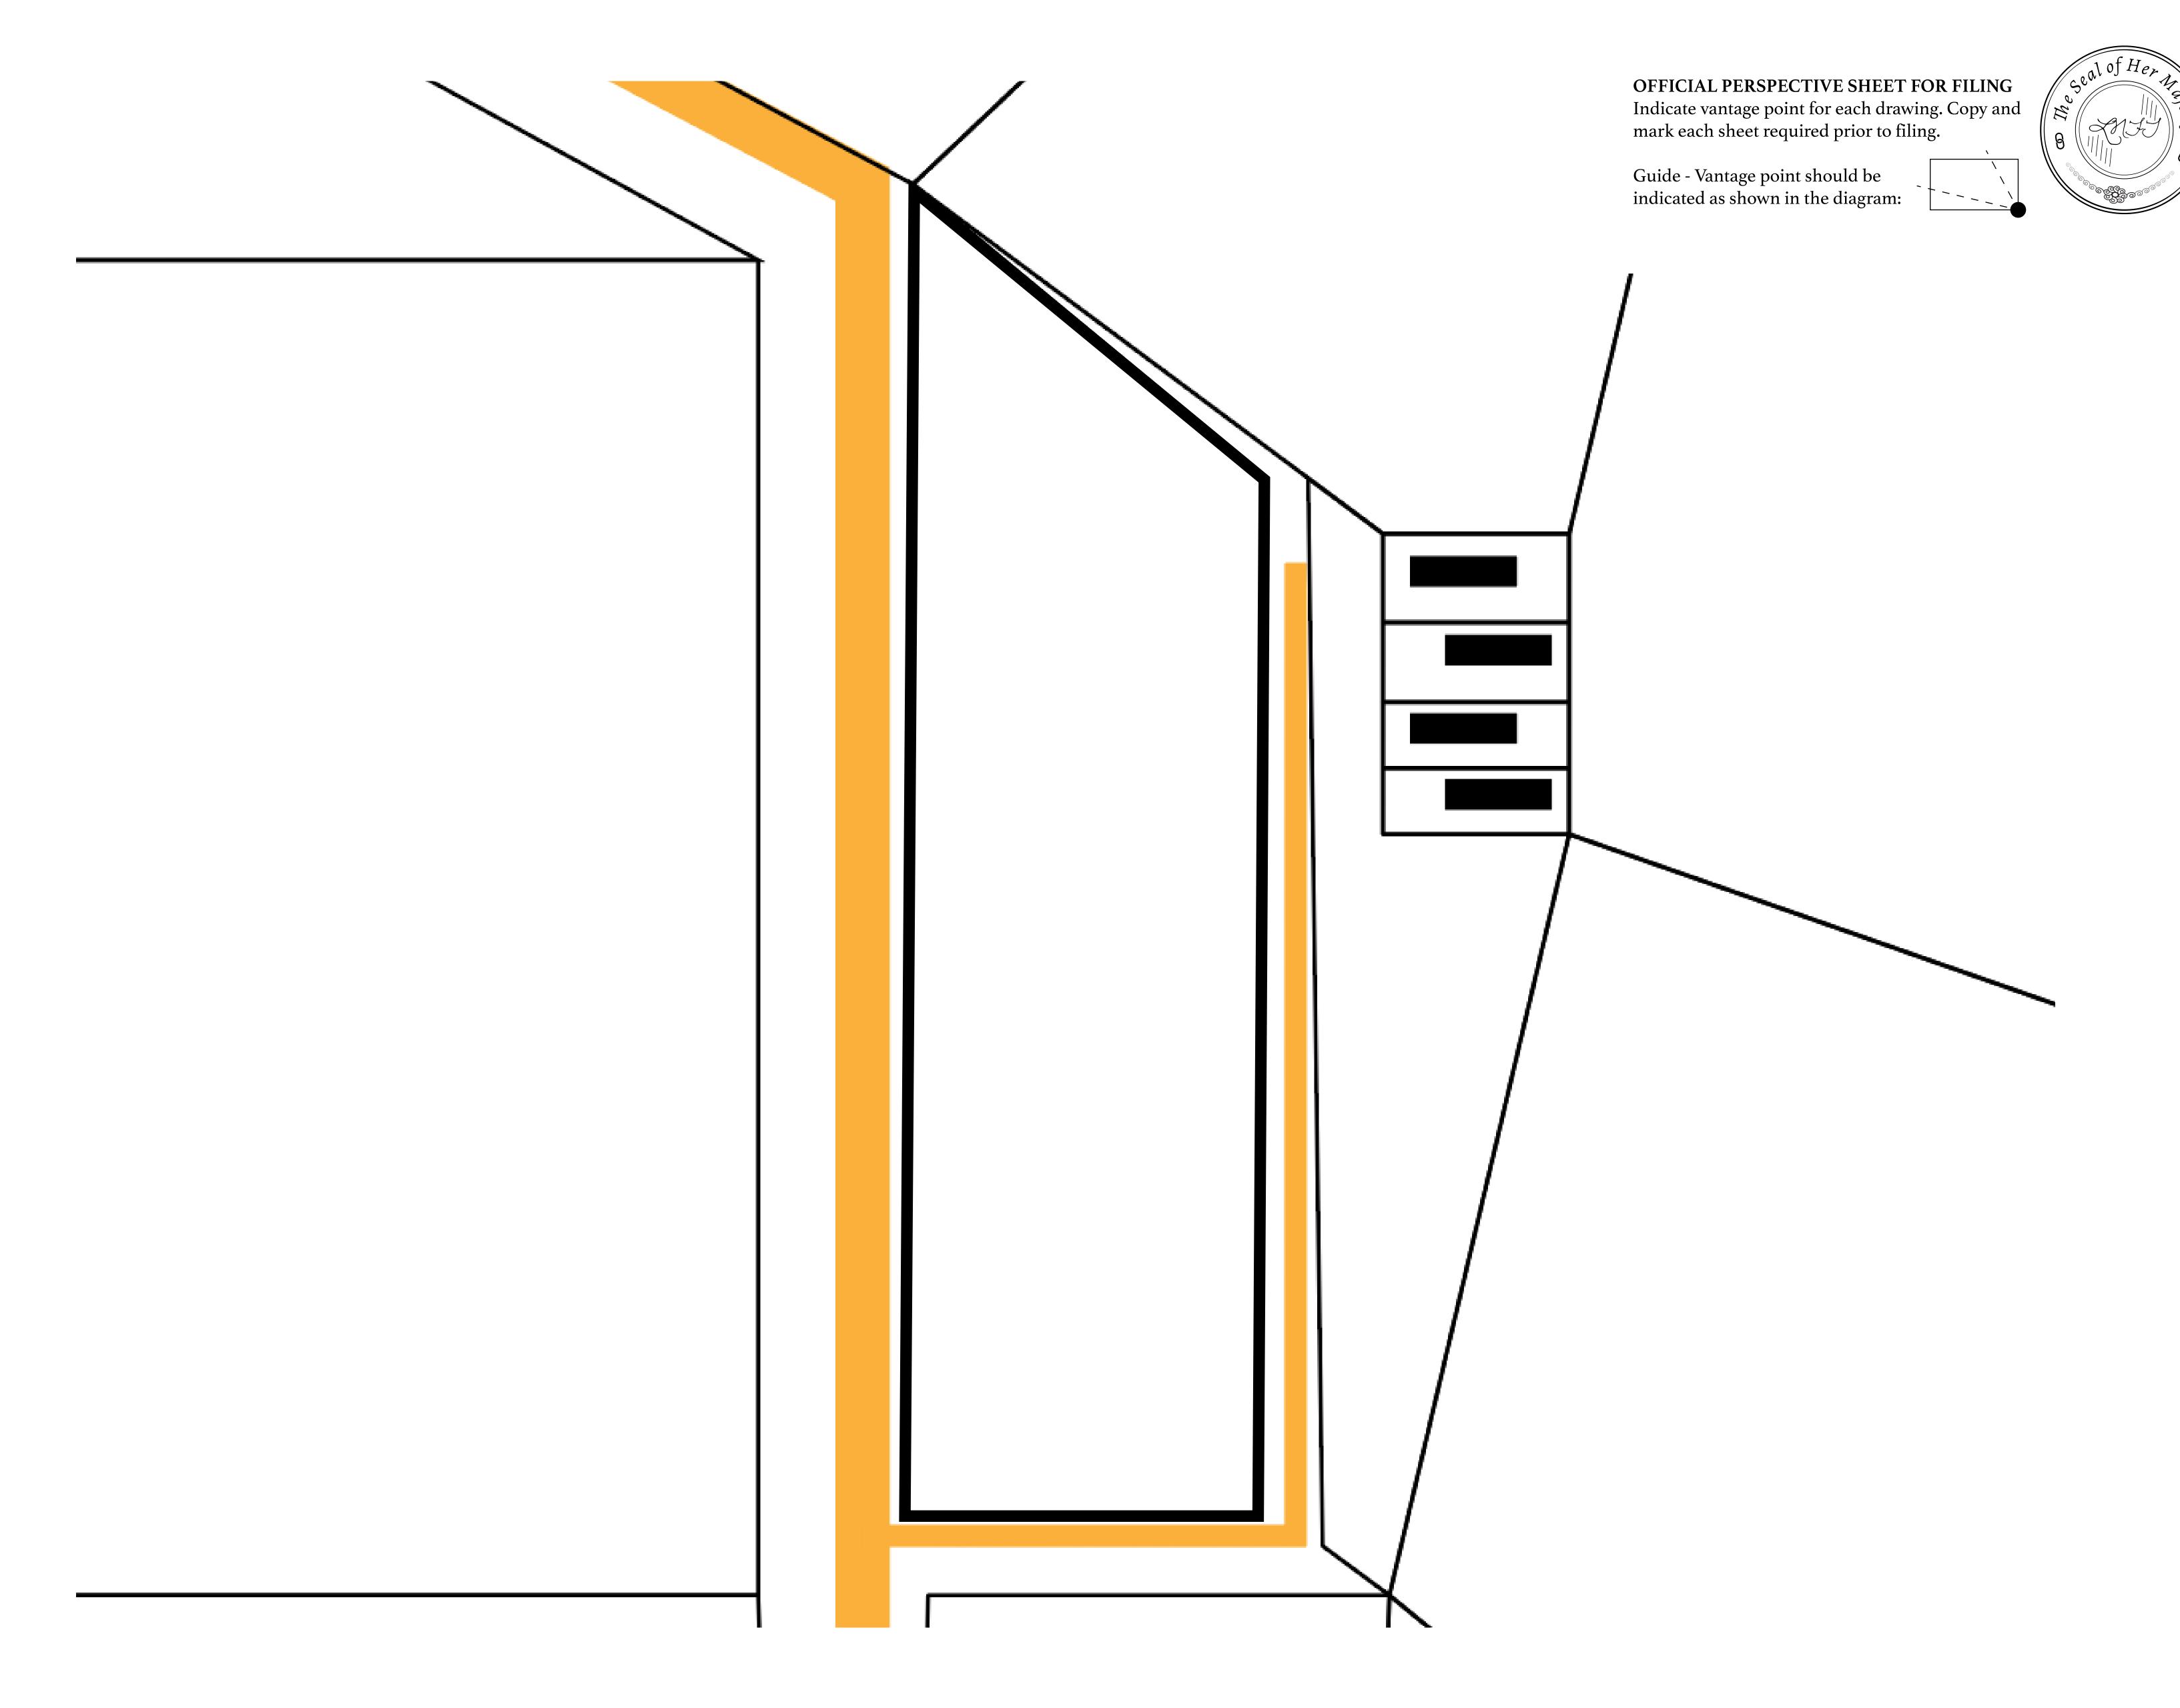

## **GEOGRAPHY**

COASTLINE 462.64 KM (287.47 MILES)

BORDERS OCEAN, ROYAUME DE SATOSHI, X BY SL & TERRITORIO LTT ST

HIGHEST POINT MOUNT ARES +8120 M

LOWEST POINT NFT PORT 0 M

PLOTS 2284 SCALE 1:50000

## H.M. LNFT Land Registry

TITLE NUMBER

L1859-221121

ADMINISTRATIVE AREA

THE GREAT EMPIRE

ISSUED 22 November 2021

SCALE **1/50000** 

OWNER ENTITLEMENT

Type W-GE: Share of 0.3% of all BUN sales based on number of NFT Stories minted (rewarded in Credits); Mint 4 NFT Stories