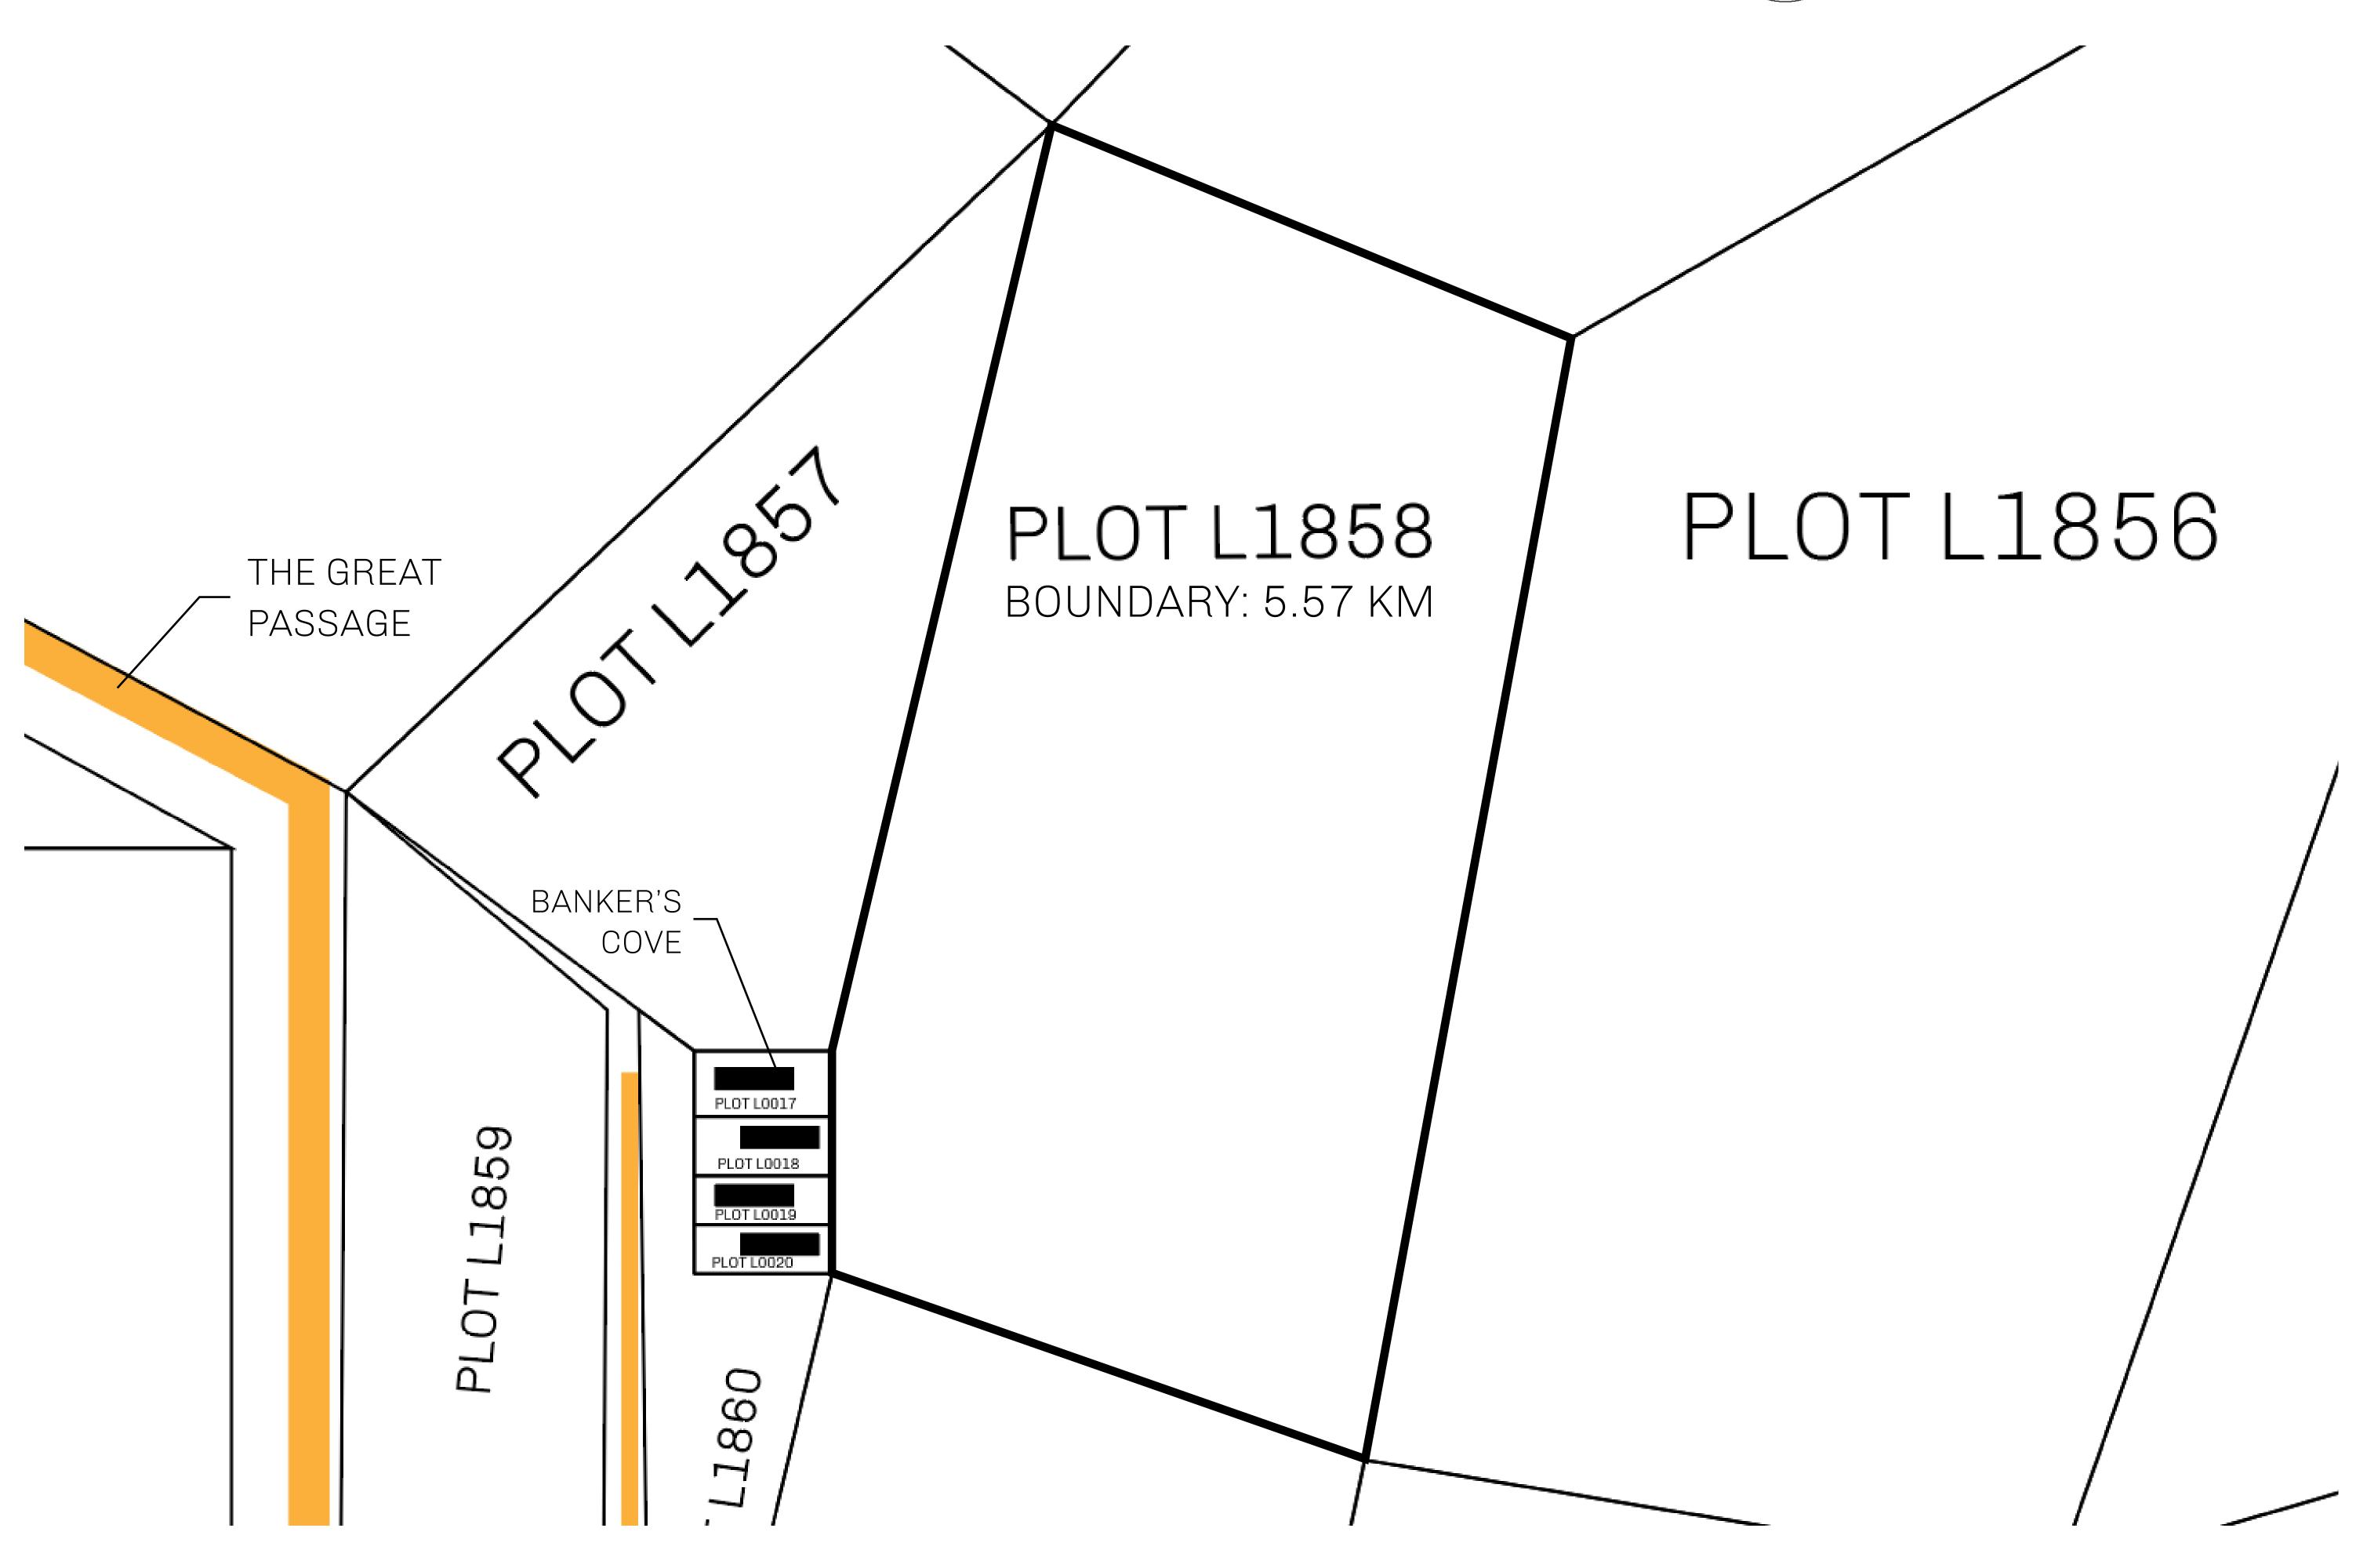

## **GEOGRAPHY**

COASTLINE 462.64 KM (287.47 MILES)

BORDERS OCEAN, ROYAUME DE SATOSHI, X BY SL & TERRITORIO LTT ST

HIGHEST POINT MOUNT ARES +8120 M

LOWEST POINT NFT PORT 0 M

PLOTS 2284 SCALE 1:50000

## H.M. LNFT Land Registry ADMINISTRATIVE AREA THE GREAT EMPIRE Type W-GE: Share of 0.3% of all BUN sales based on number of NFT Stories minted (rewarded in Credits); Mint 4 NFT Stories