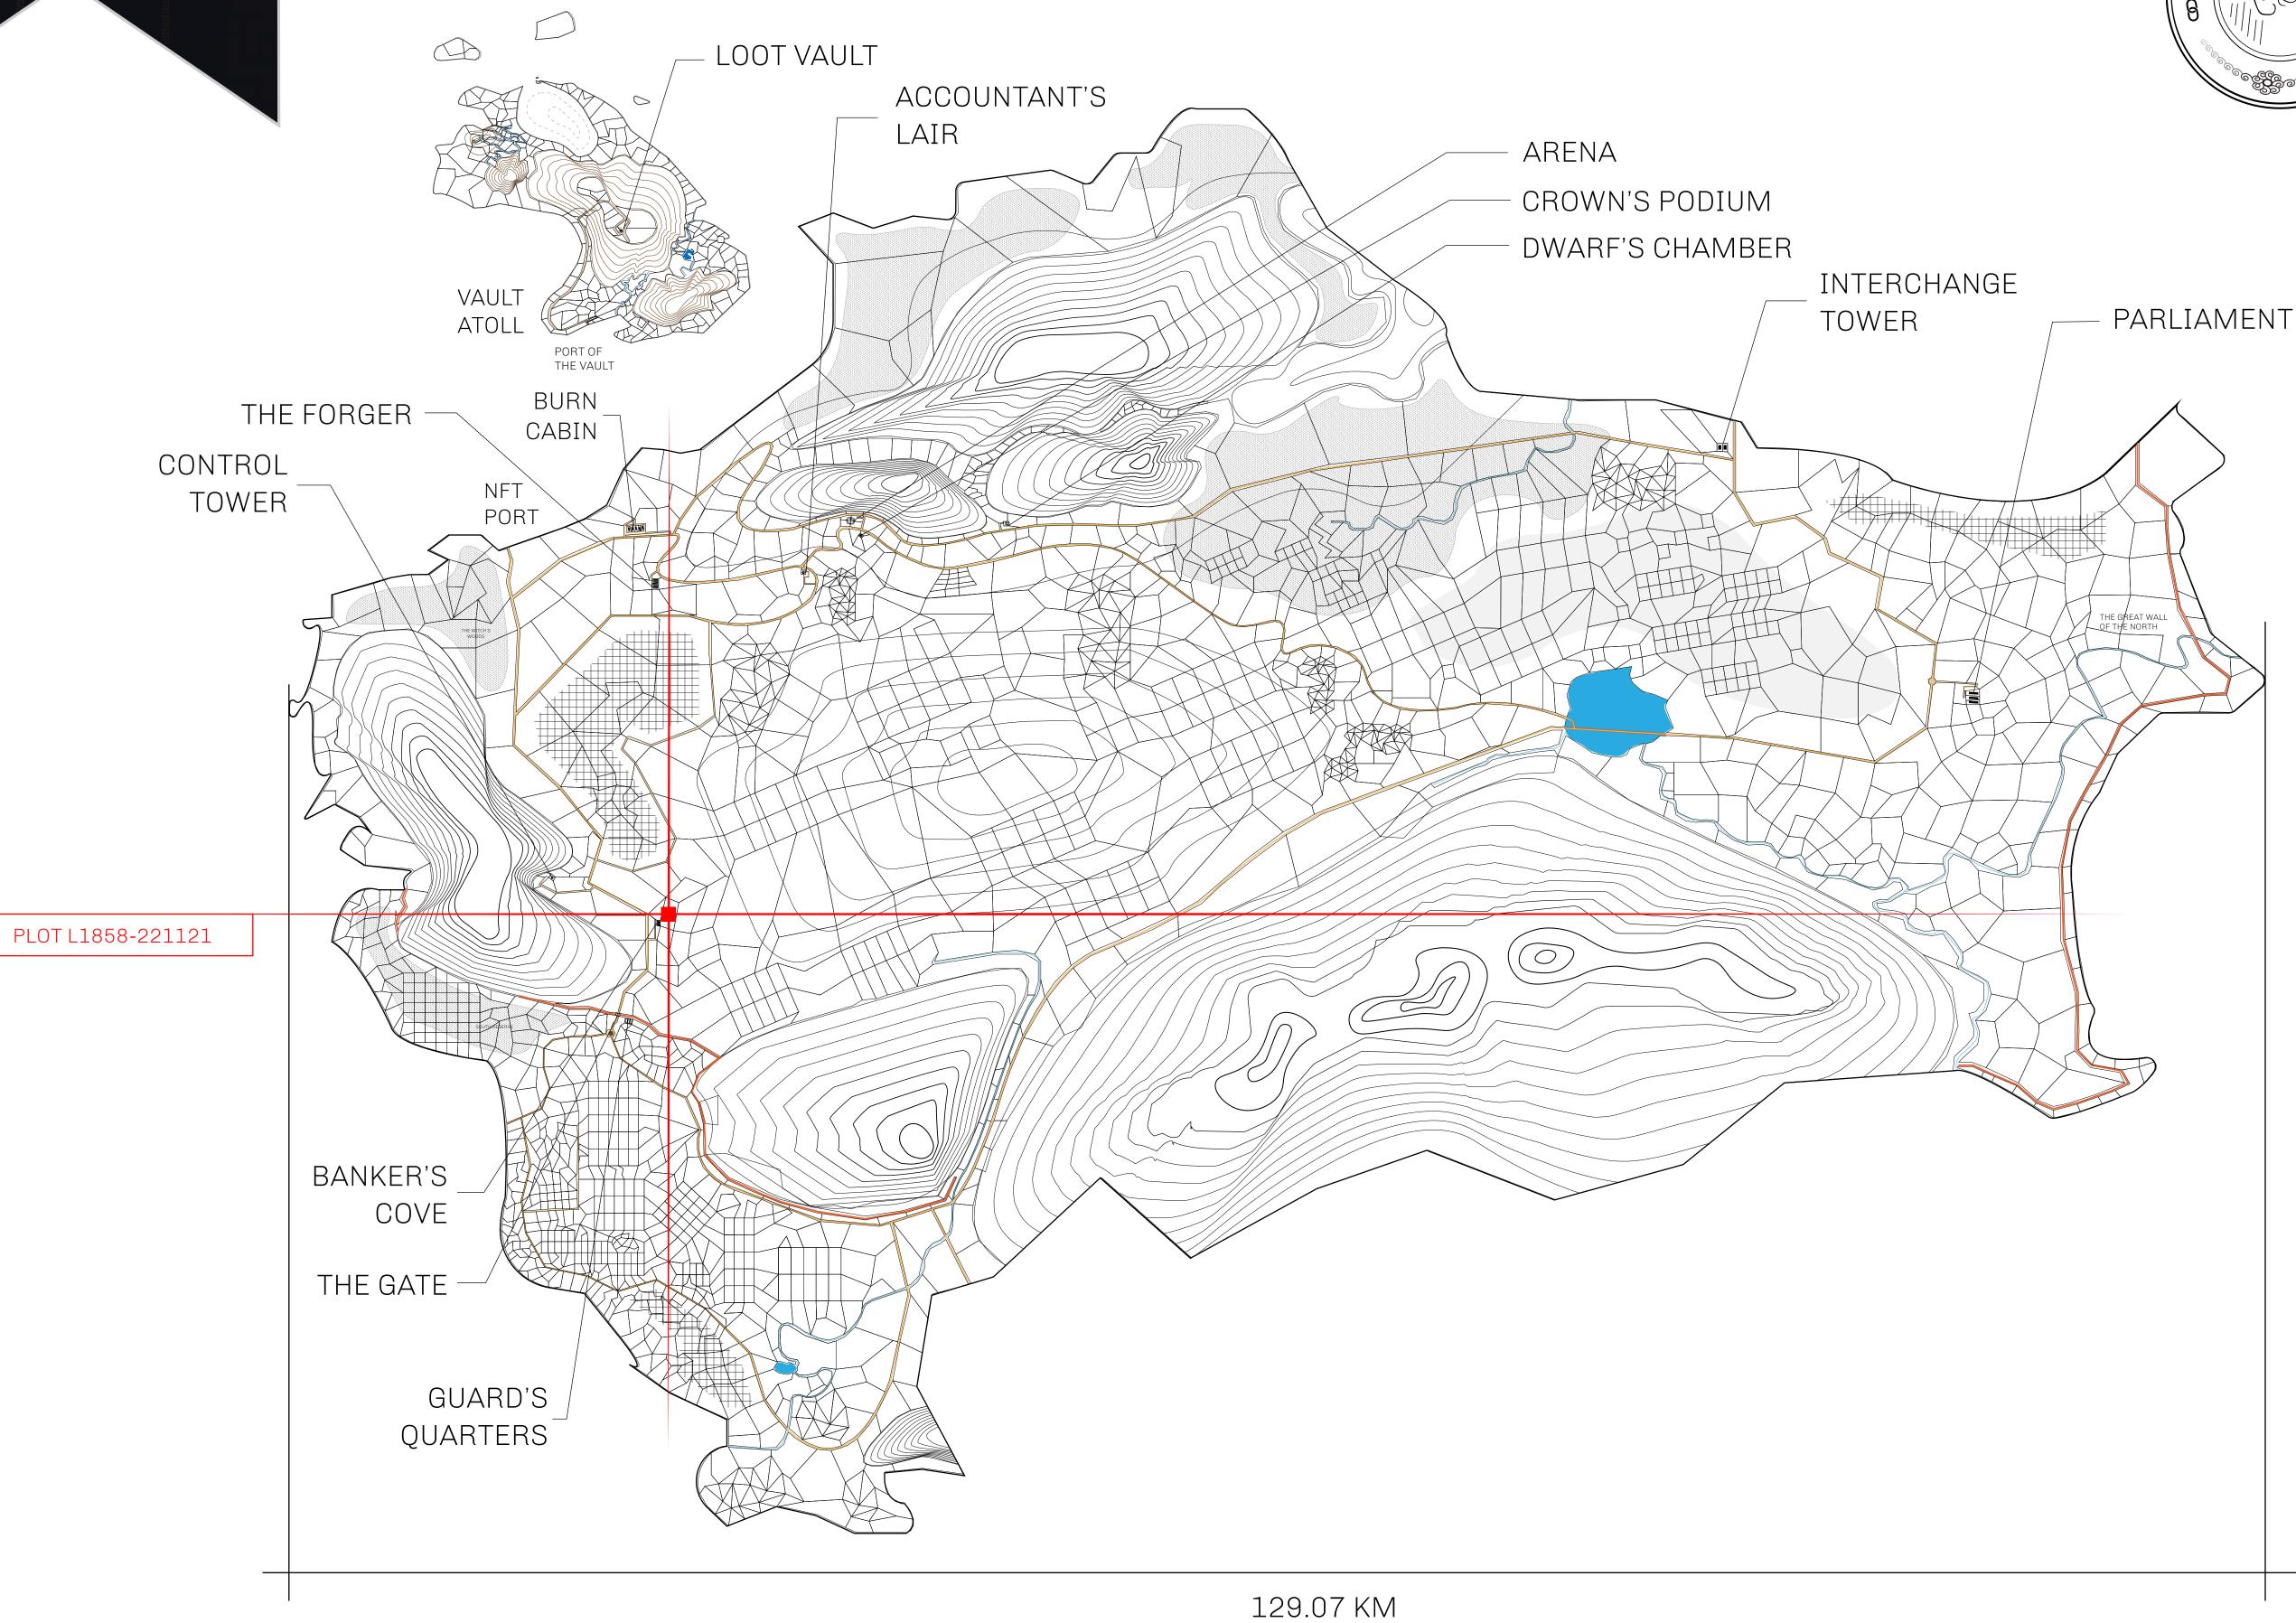

## HER MAJESTY'S GATED WORLD

As an economic and ruling powerhouse, the Great Empire controls the issuance and trade of BUN, LTT, and USDC reward credits. Decisions by its sitting parliamentarians affect Loot NFT World. Following the last war, border controls are tight and only invitees can enter. Each Sunday, all eyes focus on the Arena and the Crown's Podium, where battle-bidding auctions rage. The battle pit is not for the fainthearted and strategy plays a crucial role in winning.

## **GEOGRAPHY**

COASTLINE 462.64 KM (287.47 MILES)

BORDERS OCEAN, ROYAUME DE SATOSHI, X BY SL & TERRITORIO LTT ST

HIGHEST POINT MOUNT ARES +8120 M

LOWEST POINT NFT PORT 0 M

PLOTS 2284 SCALE 1:50000

## H.M. LNFT Land Registry ADMINISTRATIVE AREA THE GREAT EMPIRE Type W-GE: Share of 0.3% of all BUN sales based on number of NFT Stories minted (rewarded in Credits); Mint 4 NFT Stories