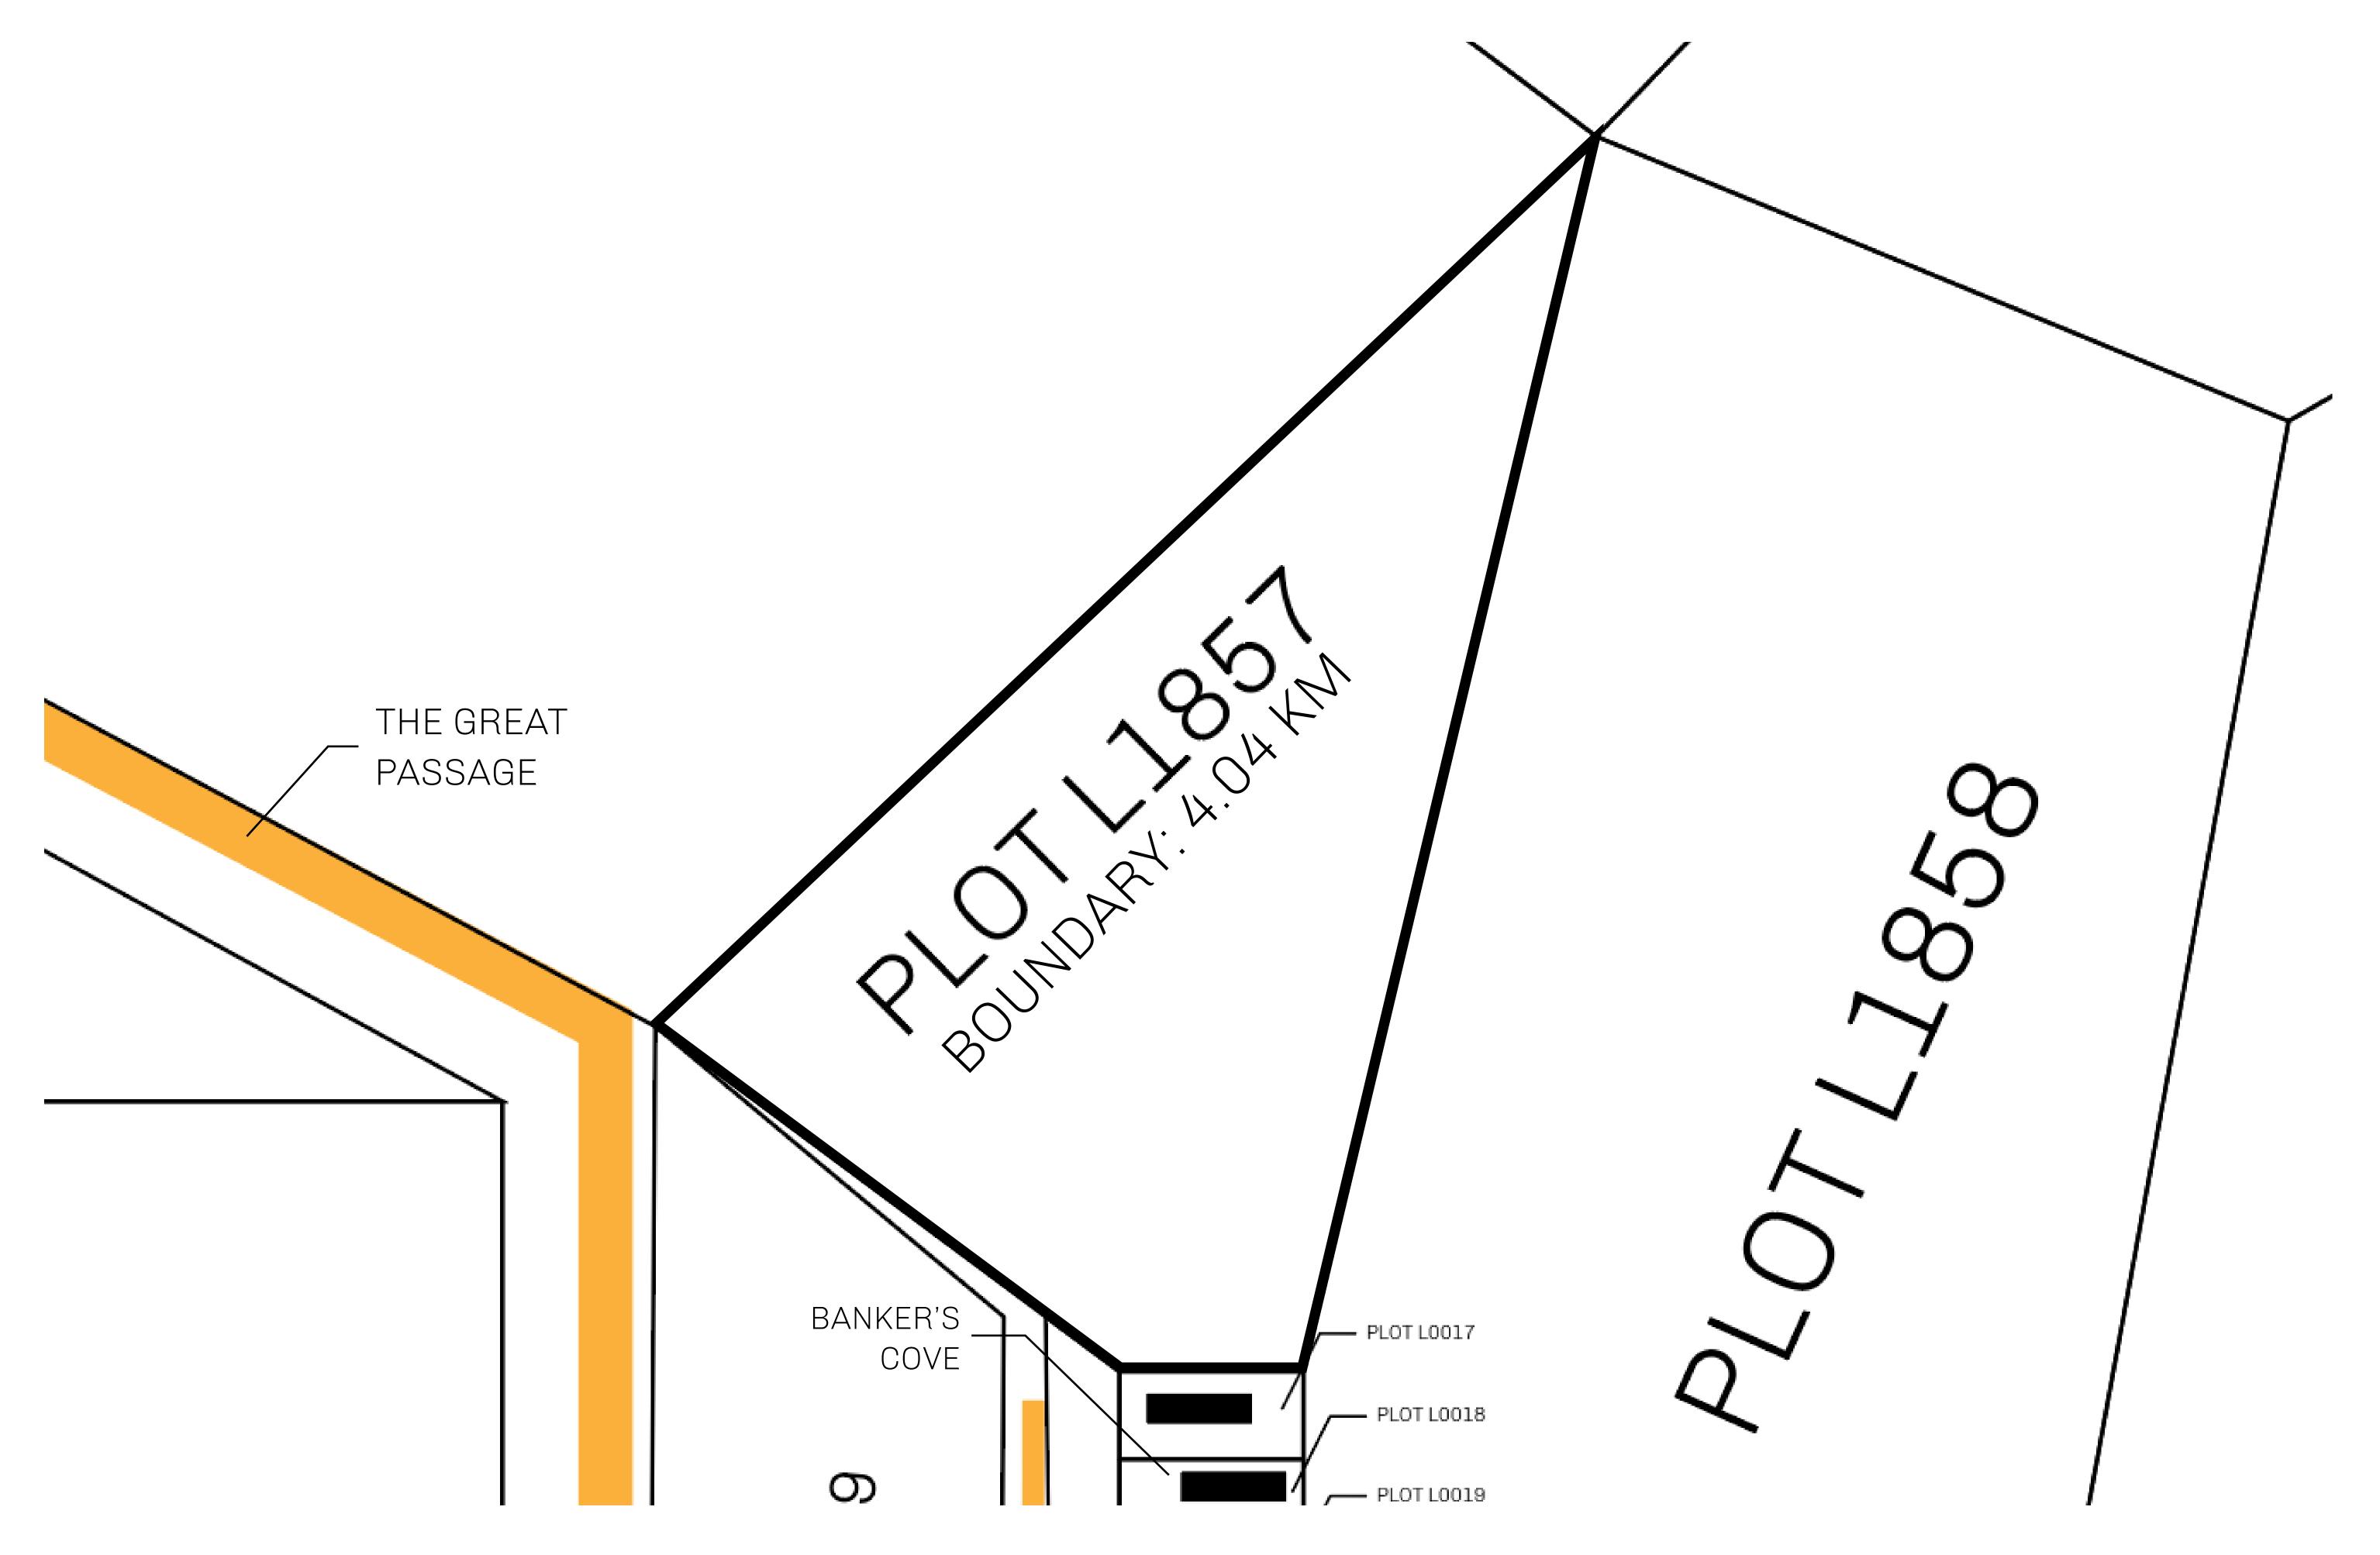

## **GEOGRAPHY**

COASTLINE 462.64 KM (287.47 MILES)

BORDERS OCEAN, ROYAUME DE SATOSHI, X BY SL & TERRITORIO LTT ST

HIGHEST POINT MOUNT ARES +8120 M

LOWEST POINT NFT PORT 0 M

PLOTS 2284 SCALE 1:50000

| H.M. LNFT Land Registry |                                                     | TITLE NUMBER  L1857-221121 |  |             |               |
|-------------------------|-----------------------------------------------------|----------------------------|--|-------------|---------------|
|                         |                                                     |                            |  |             |               |
| OWNER ENTITLEMENT       | Type W-GE: Share of 0.3% (rewarded in Credits); Min |                            |  | er of NFT S | tories minted |