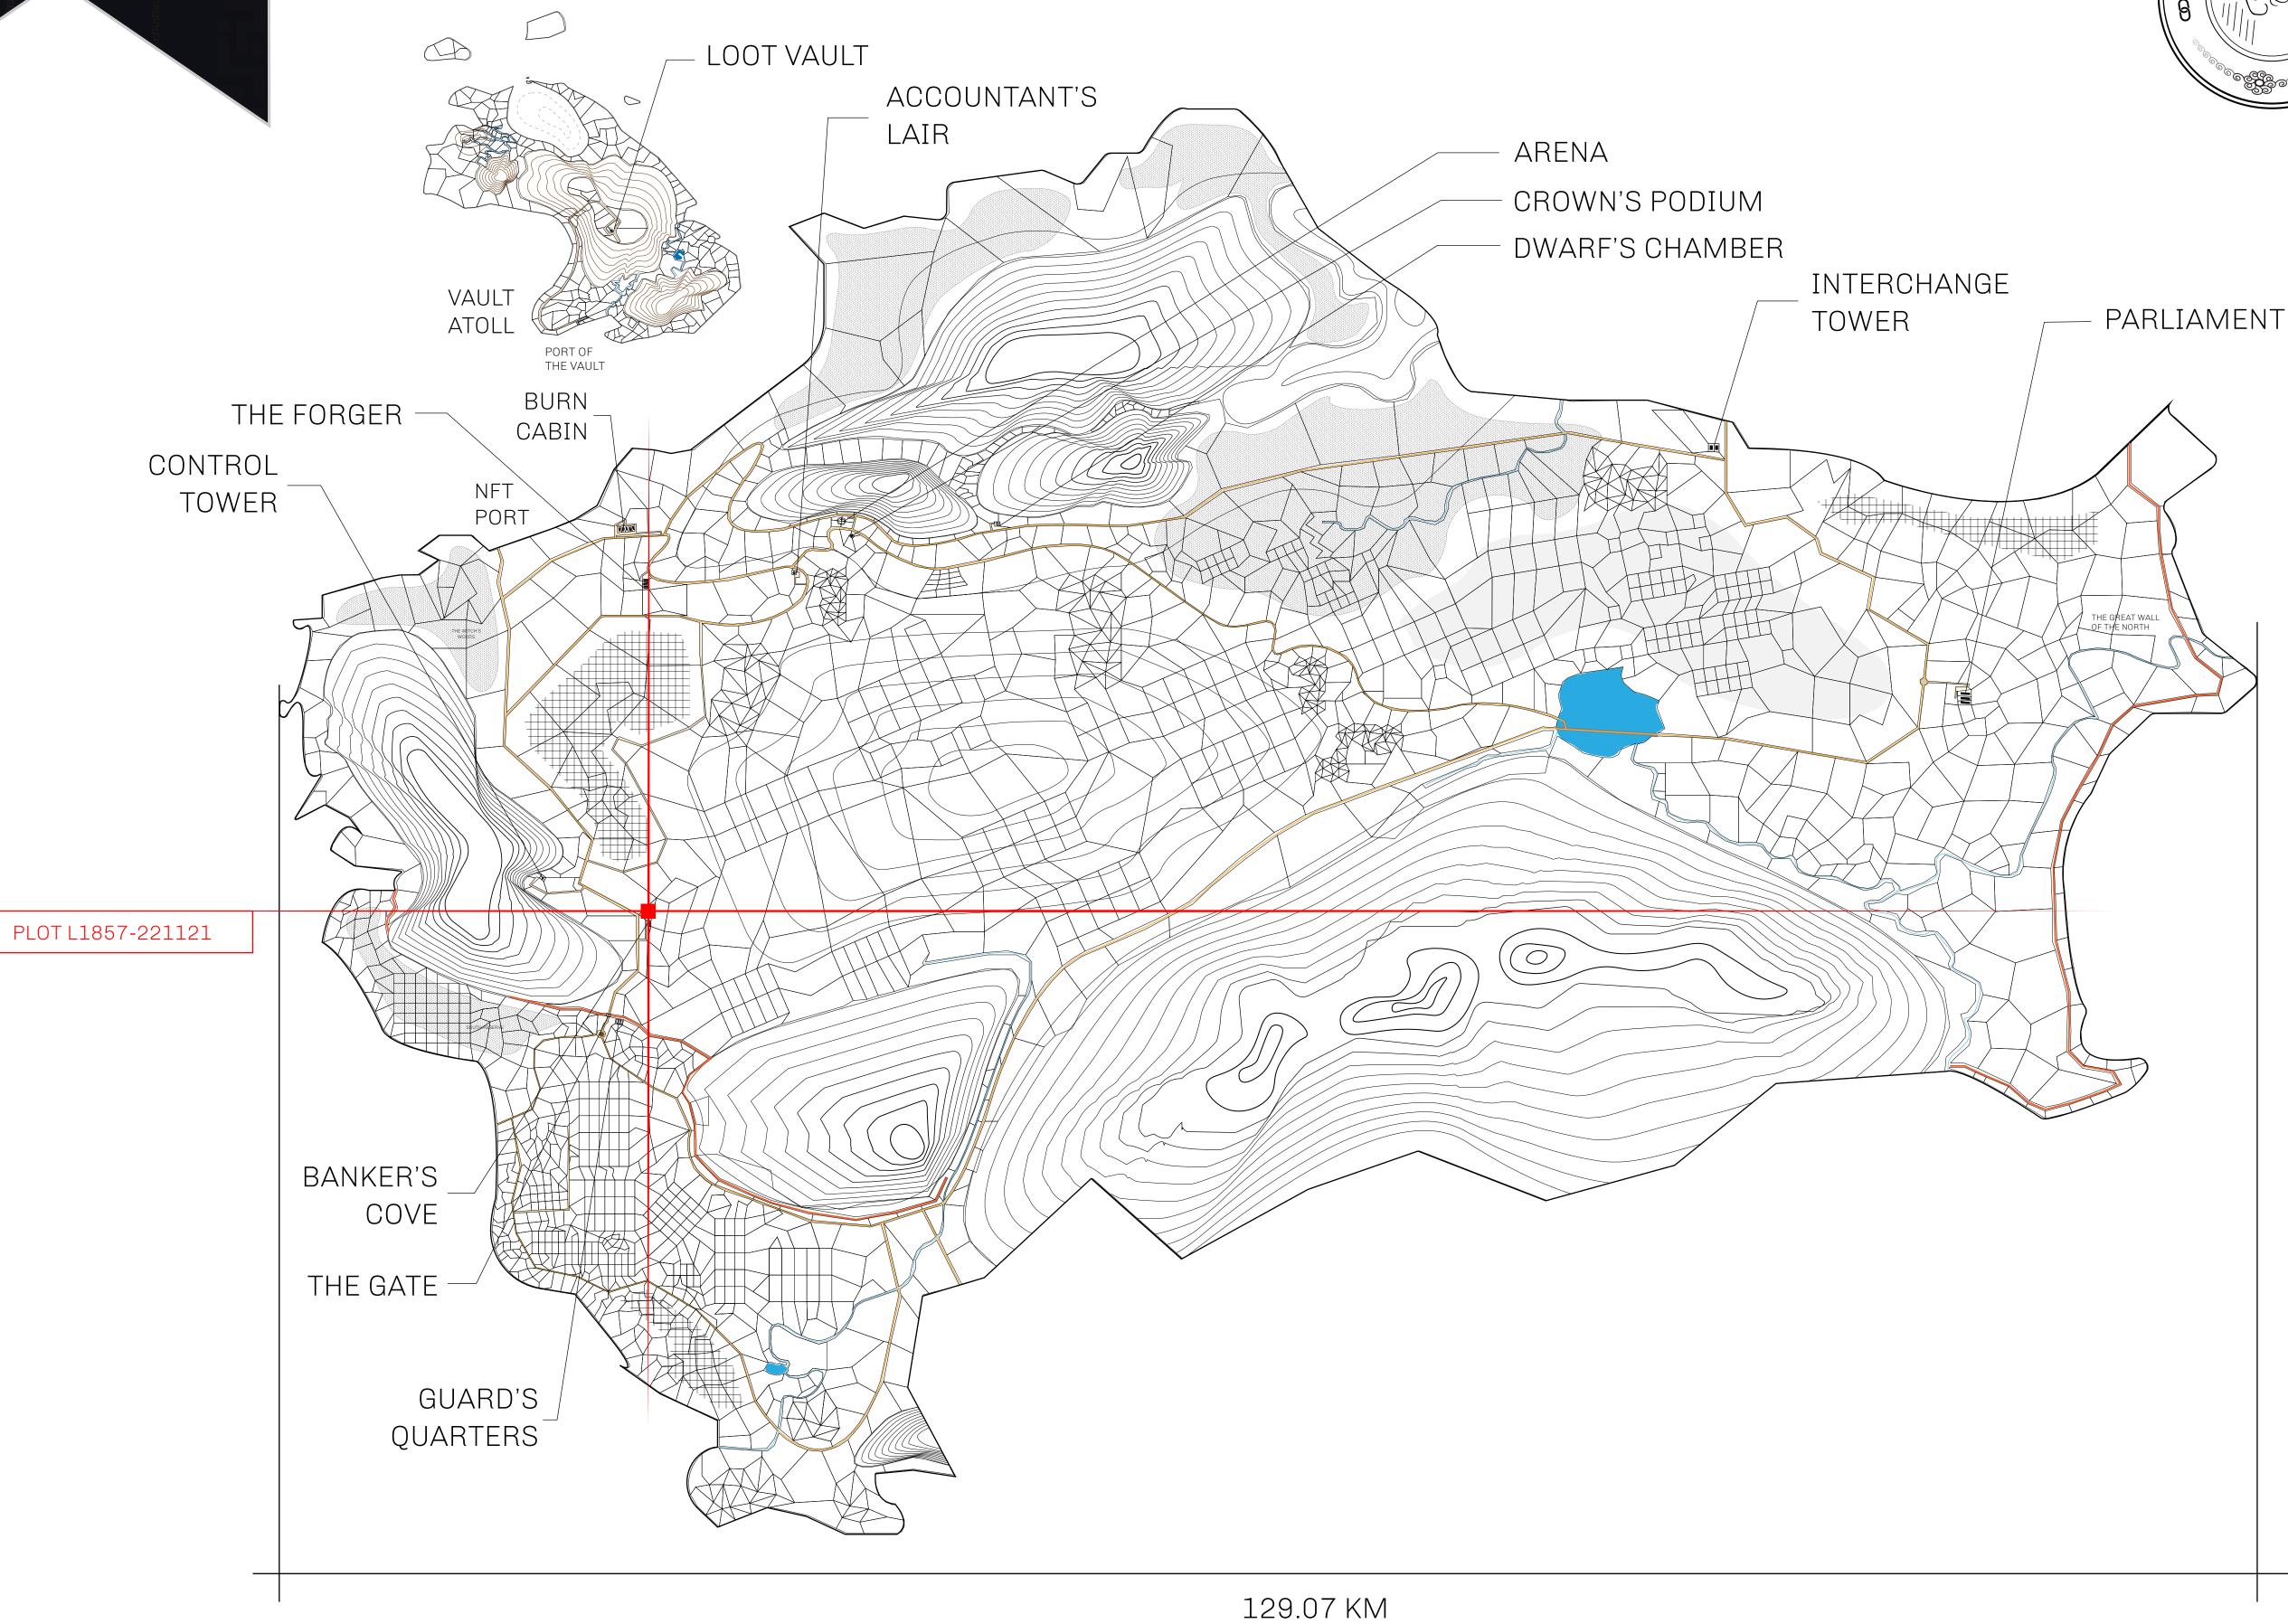

## HER MAJESTY'S GATED WORLD

As an economic and ruling powerhouse, the Great Empire controls the issuance and trade of BUN, LTT, and USDC reward credits. Decisions by its sitting parliamentarians affect Loot NFT World. Following the last war, border controls are tight and only invitees can enter. Each Sunday, all eyes focus on the Arena and the Crown's Podium, where battle-bidding auctions rage. The battle pit is not for the fainthearted and strategy plays a crucial role in winning.

## **GEOGRAPHY**

COASTLINE 462.64 KM (287.47 MILES)

BORDERS OCEAN, ROYAUME DE SATOSHI, X BY SL & TERRITORIO LTT ST

HIGHEST POINT MOUNT ARES +8120 M

LOWEST POINT NFT PORT 0 M

PLOTS 2284 SCALE 1:50000

| H.M. LNFT Land Registry |                                                     | TITLE NUMBER  L1857-221121 |  |             |               |
|-------------------------|-----------------------------------------------------|----------------------------|--|-------------|---------------|
|                         |                                                     |                            |  |             |               |
| OWNER ENTITLEMENT       | Type W-GE: Share of 0.3% (rewarded in Credits); Min |                            |  | er of NFT S | tories minted |