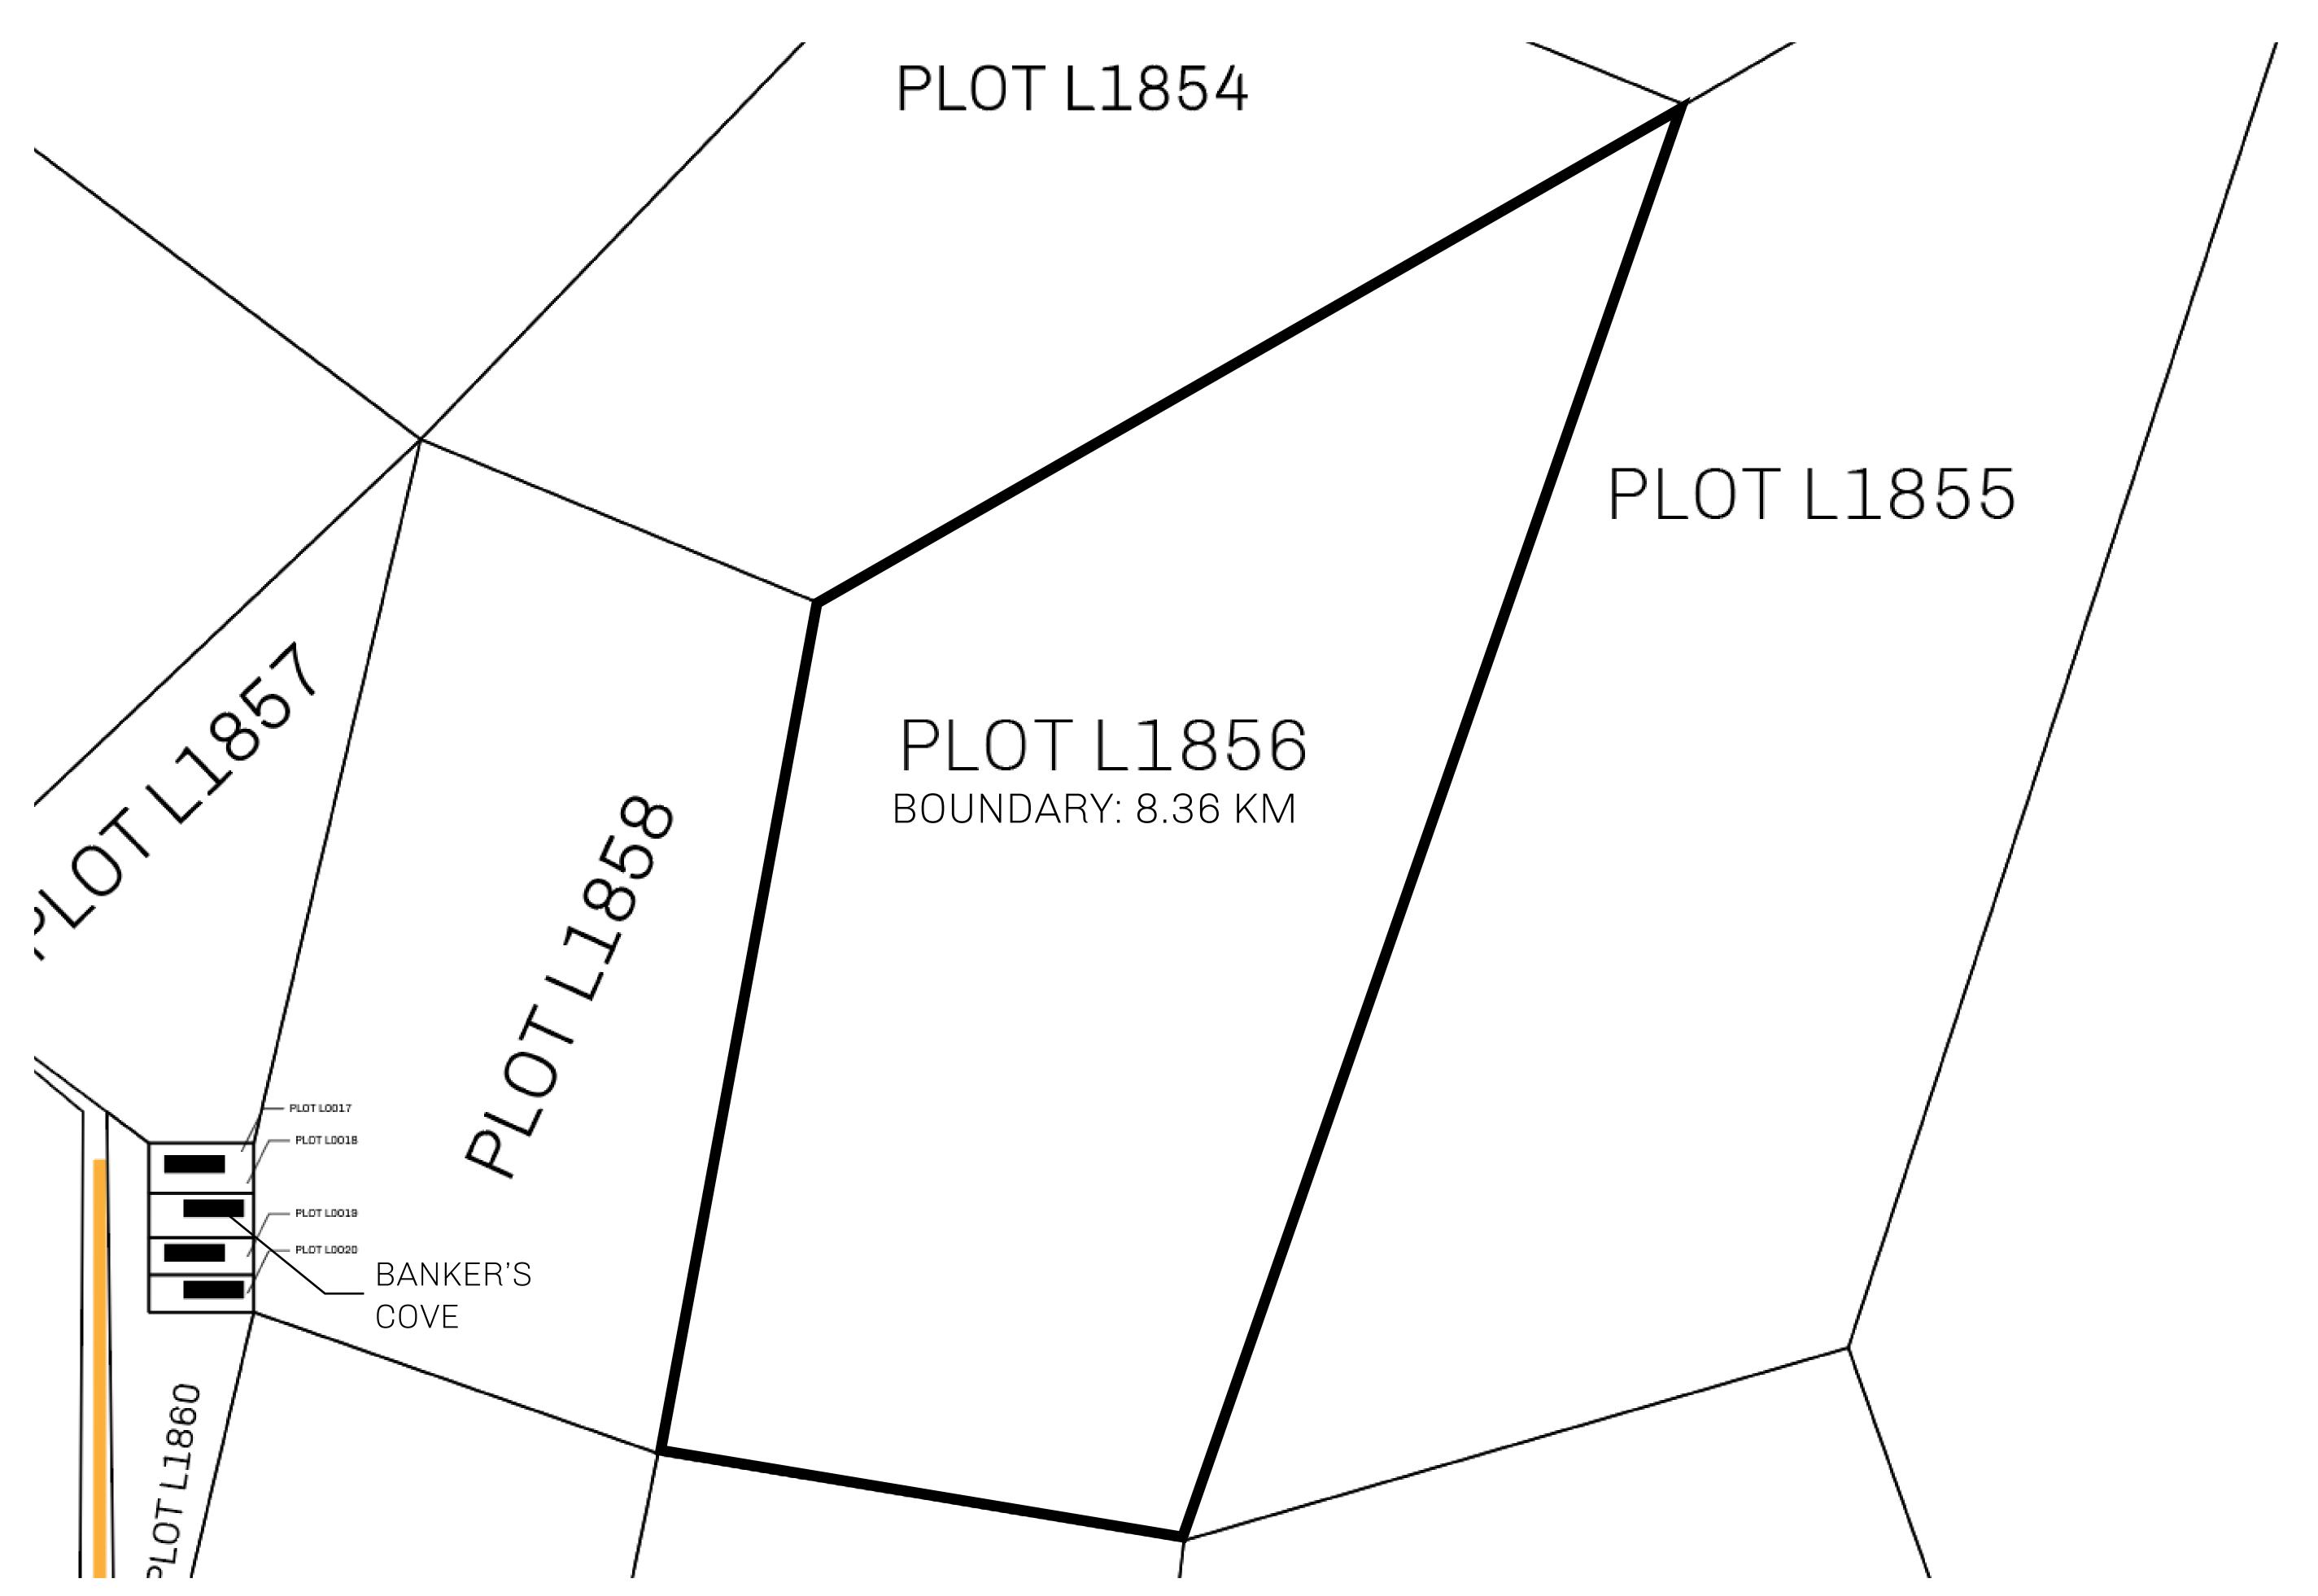

## **GEOGRAPHY**

COASTLINE 462.64 KM (287.47 MILES)

BORDERS OCEAN, ROYAUME DE SATOSHI, X BY SL & TERRITORIO LTT ST

HIGHEST POINT MOUNT ARES +8120 M

LOWEST POINT NFT PORT 0 M

PLOTS 2284 SCALE 1:50000

## H.M. LNFT Land Registry

L1856-221121

TITLE NUMBER

ADMINISTRATIVE AREA

THE GREAT EMPIRE

ISSUED 22 November 2021

SCALE 1/50000

OWNER ENTITLEMENT