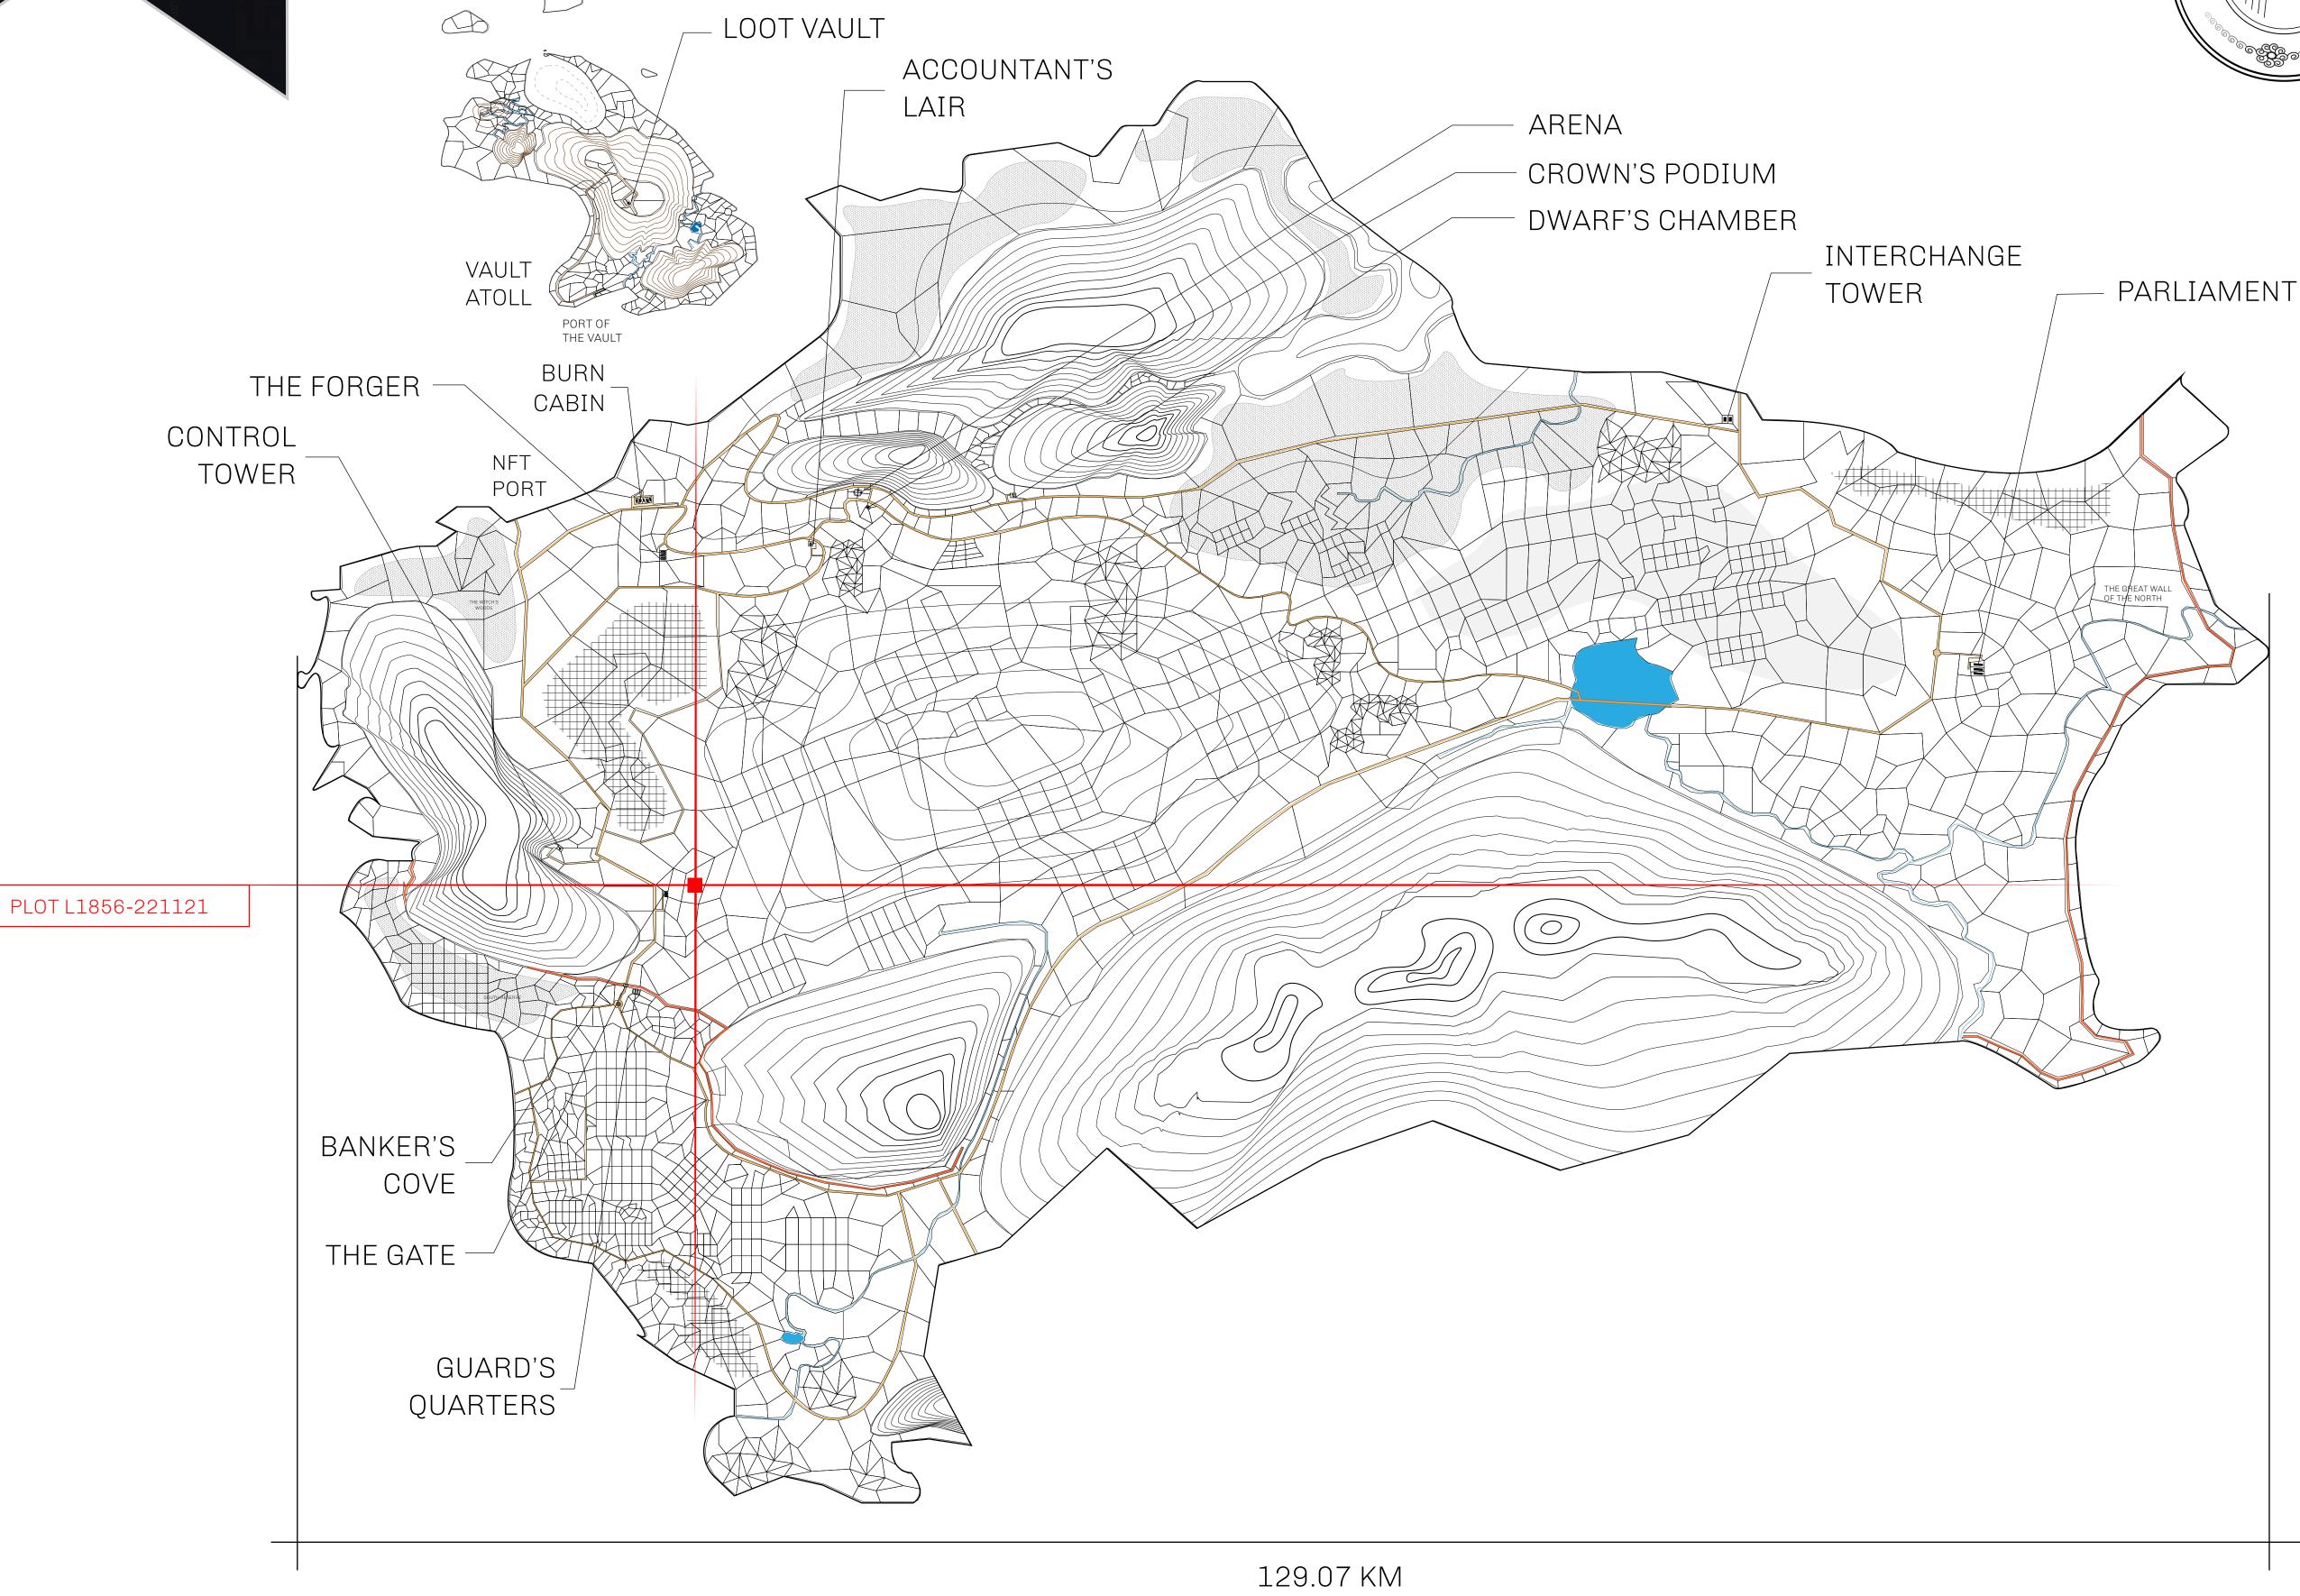

## **GEOGRAPHY**

COASTLINE 462.64 KM (287.47 MILES)

BORDERS OCEAN, ROYAUME DE SATOSHI, X BY SL & TERRITORIO LTT ST

HIGHEST POINT MOUNT ARES +8120 M

LOWEST POINT NFT PORT 0 M

PLOTS 2284 SCALE 1:50000

## H.M. LNFT Land Registry

L1856-221121

TITLE NUMBER

ADMINISTRATIVE AREA

THE GREAT EMPIRE

ISSUED 22 November 2021

SCALE 1/50000

OWNER ENTITLEMENT