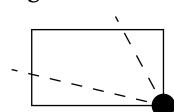

### OFFICIAL PERSPECTIVE SHEET FOR FILING

Indicate vantage point for each drawing. Copy and mark each sheet required prior to filing.

Guide - Vantage point should be indicated as shown in the diagram: