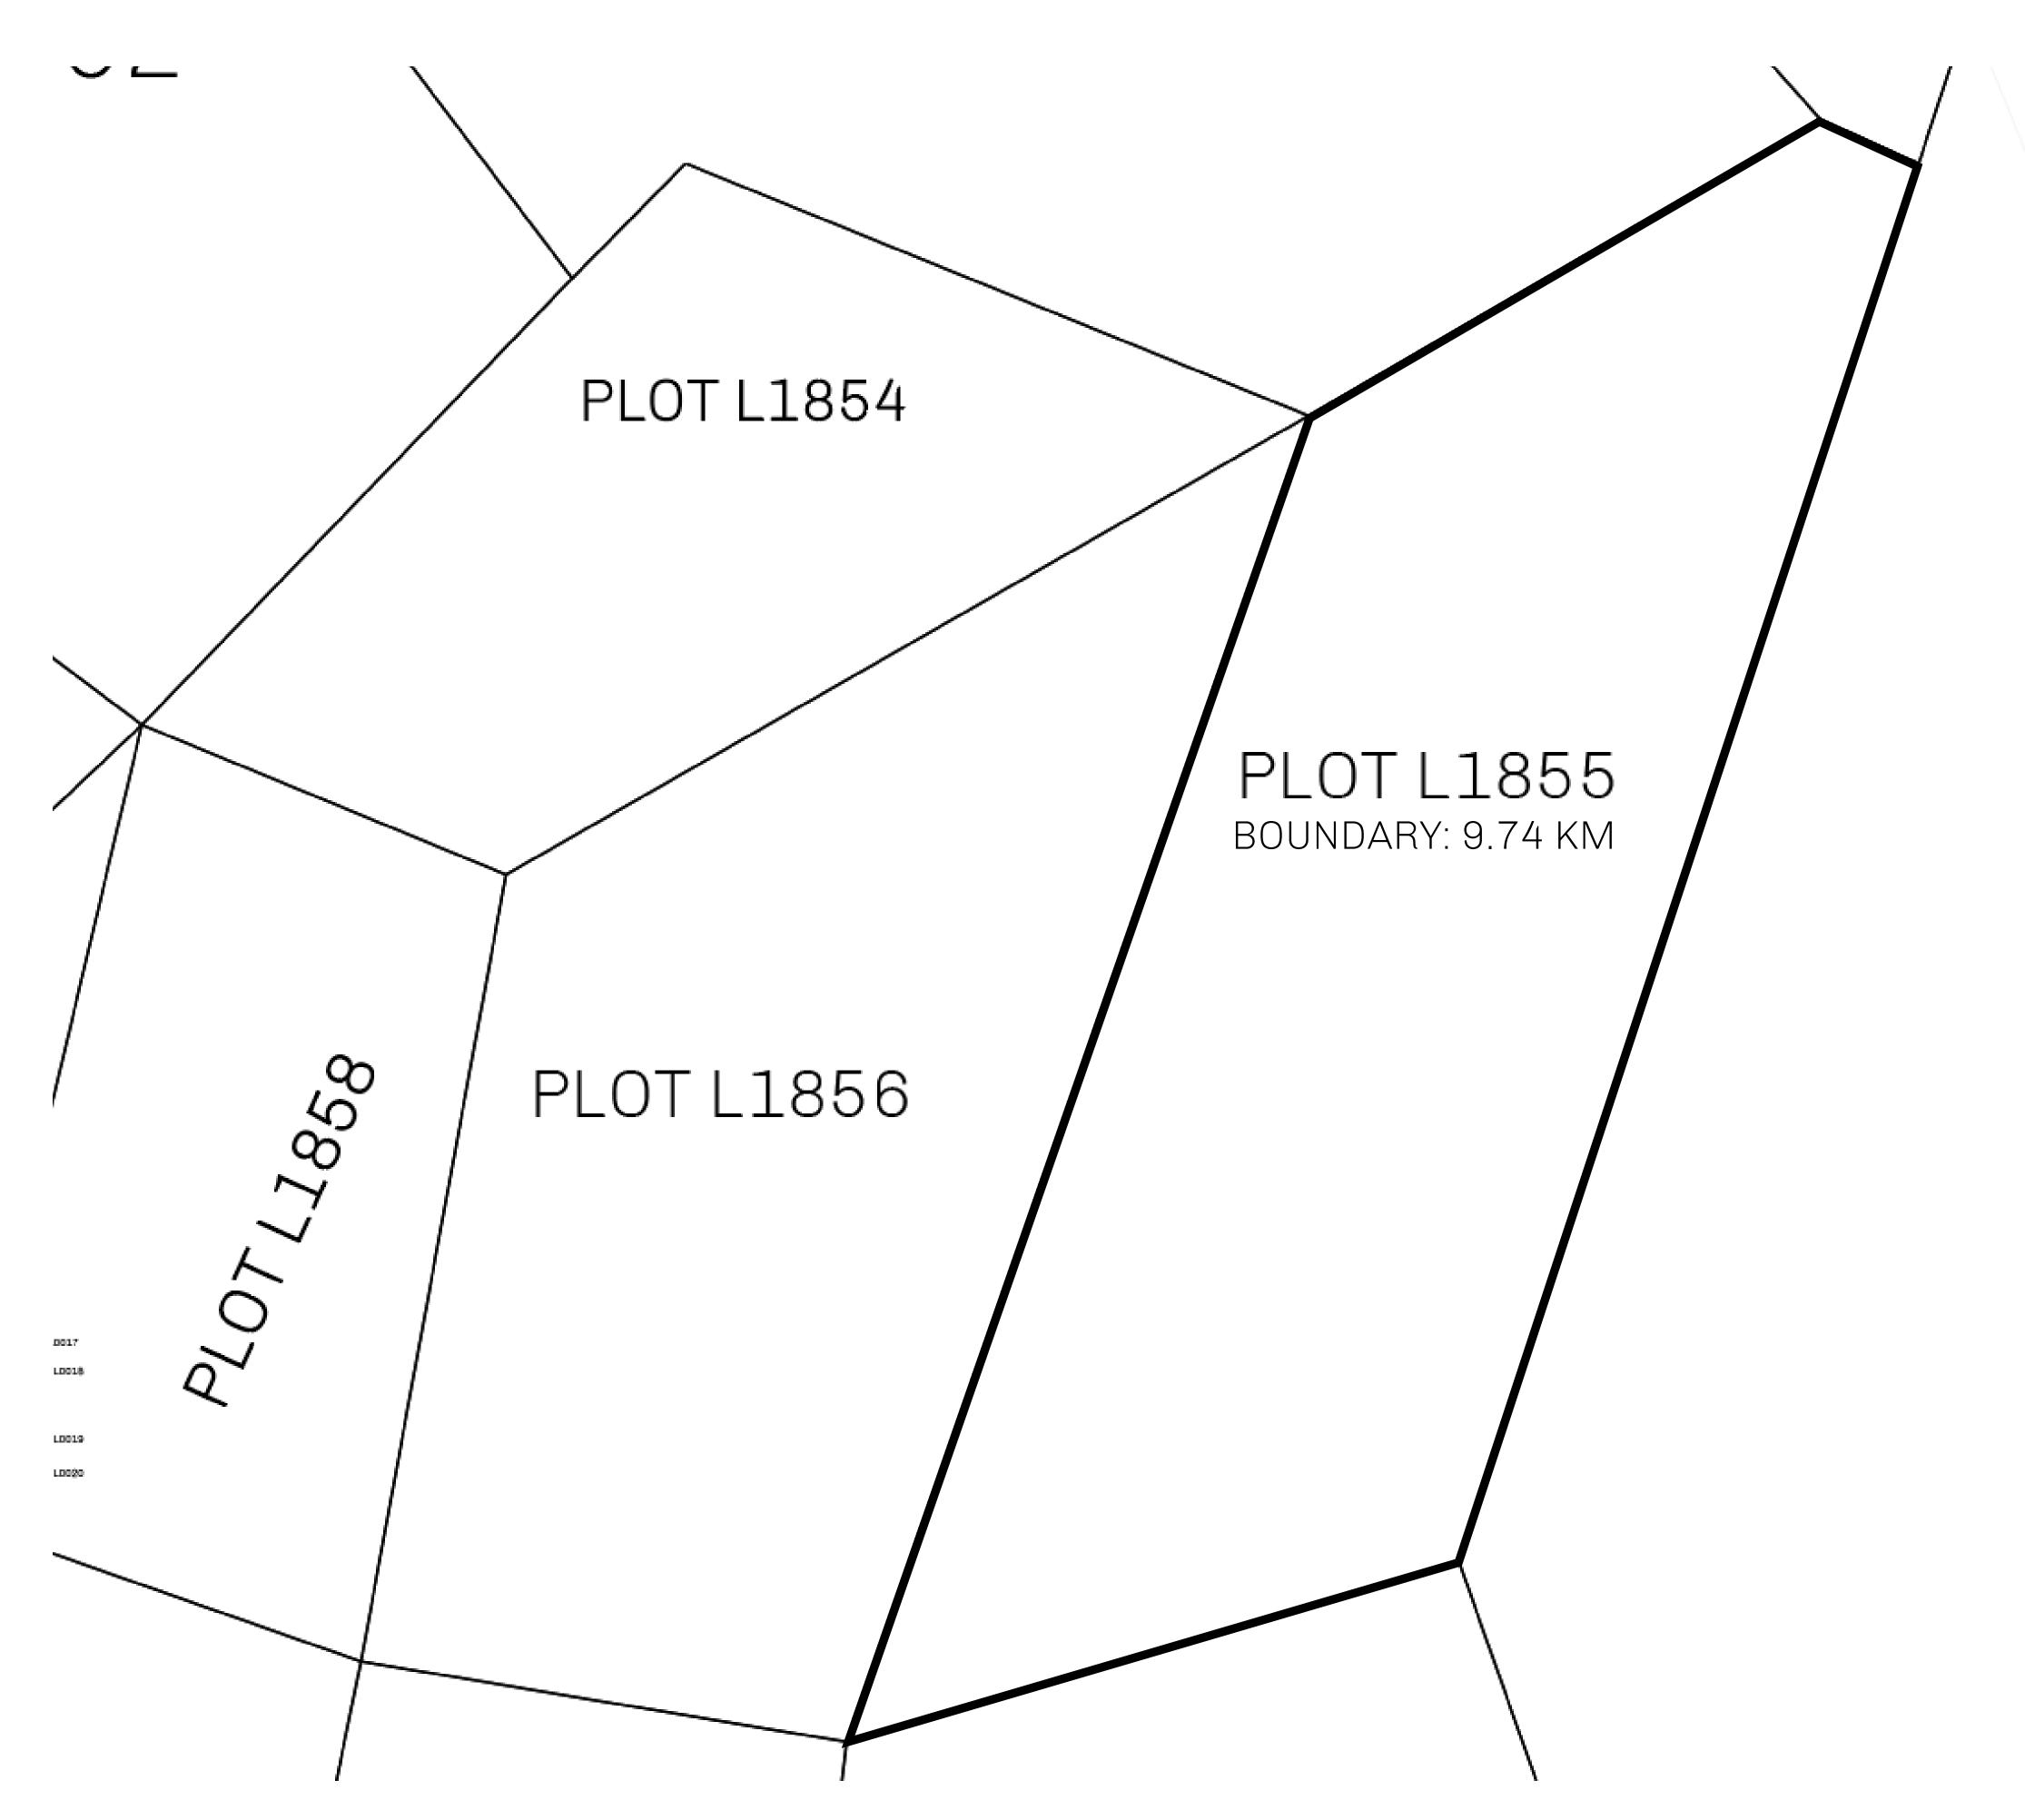

#### **GEOGRAPHY**

COASTLINE 462.64 KM (287.47 MILES)

BORDERS OCEAN, ROYAUME DE SATOSHI, X BY SL & TERRITORIO LTT ST

HIGHEST POINT MOUNT ARES +8120 M

LOWEST POINT NFT PORT 0 M

PLOTS 2284 SCALE 1:50000

| H.M. LNFT Land Registry |                                                      | TITLE NUMBER                                   |             |               |
|-------------------------|------------------------------------------------------|------------------------------------------------|-------------|---------------|
|                         |                                                      | L1855-221121                                   |             |               |
| ADMINISTRATIVE AREA     | THE GREAT EMPIRE                                     | ISSUED 22 November 2021                        | BJ.         | SCALE 1/50000 |
| OWNER ENTITLEMENT       | Type W-GE: Share of 0.3% (rewarded in Credits); Mint | of all BUN sales based on number 4 NFT Stories | er of NFT S | tories minted |