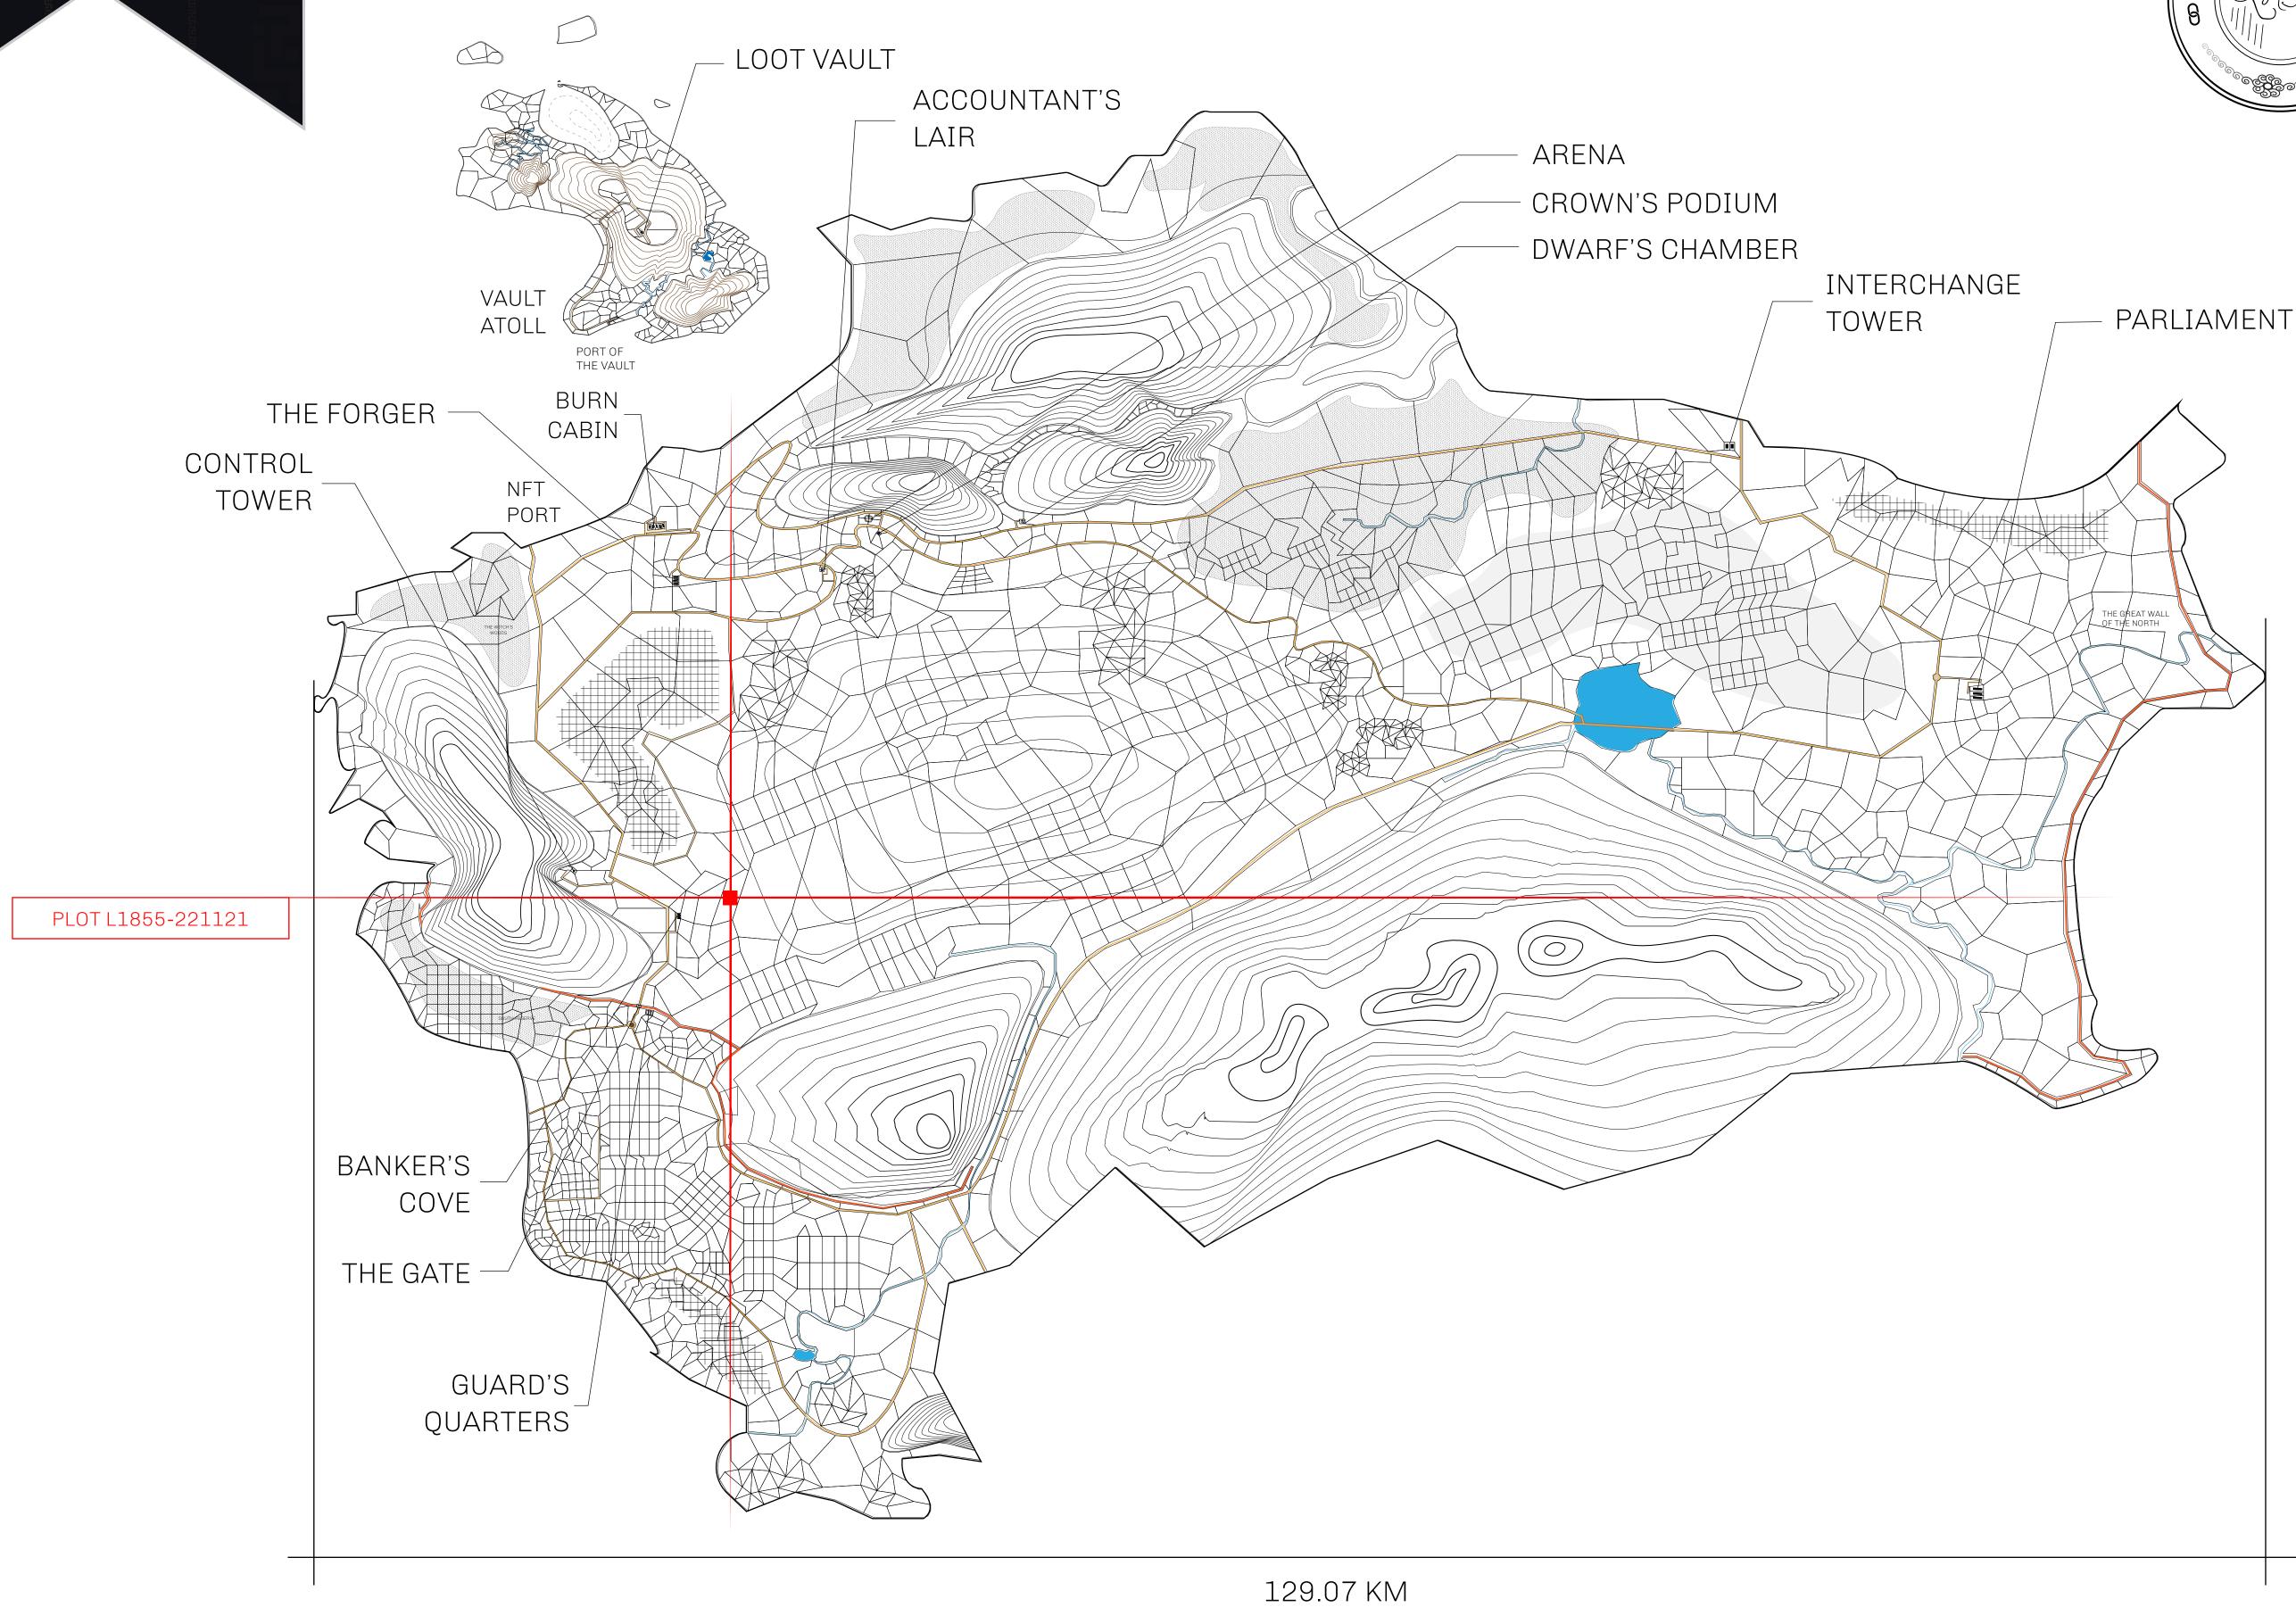

#### **GEOGRAPHY**

COASTLINE 462.64 KM (287.47 MILES)

BORDERS OCEAN, ROYAUME DE SATOSHI, X BY SL & TERRITORIO LTT ST

HIGHEST POINT MOUNT ARES +8120 M

LOWEST POINT NFT PORT 0 M

PLOTS 2284 SCALE 1:50000

| H.M. LNFT Land Registry |                                                      | TITLE NUMBER                                   |             |               |
|-------------------------|------------------------------------------------------|------------------------------------------------|-------------|---------------|
|                         |                                                      | L1855-221121                                   |             |               |
| ADMINISTRATIVE AREA     | THE GREAT EMPIRE                                     | ISSUED 22 November 2021                        | BJ.         | SCALE 1/50000 |
| OWNER ENTITLEMENT       | Type W-GE: Share of 0.3% (rewarded in Credits); Mint | of all BUN sales based on number 4 NFT Stories | er of NFT S | tories minted |