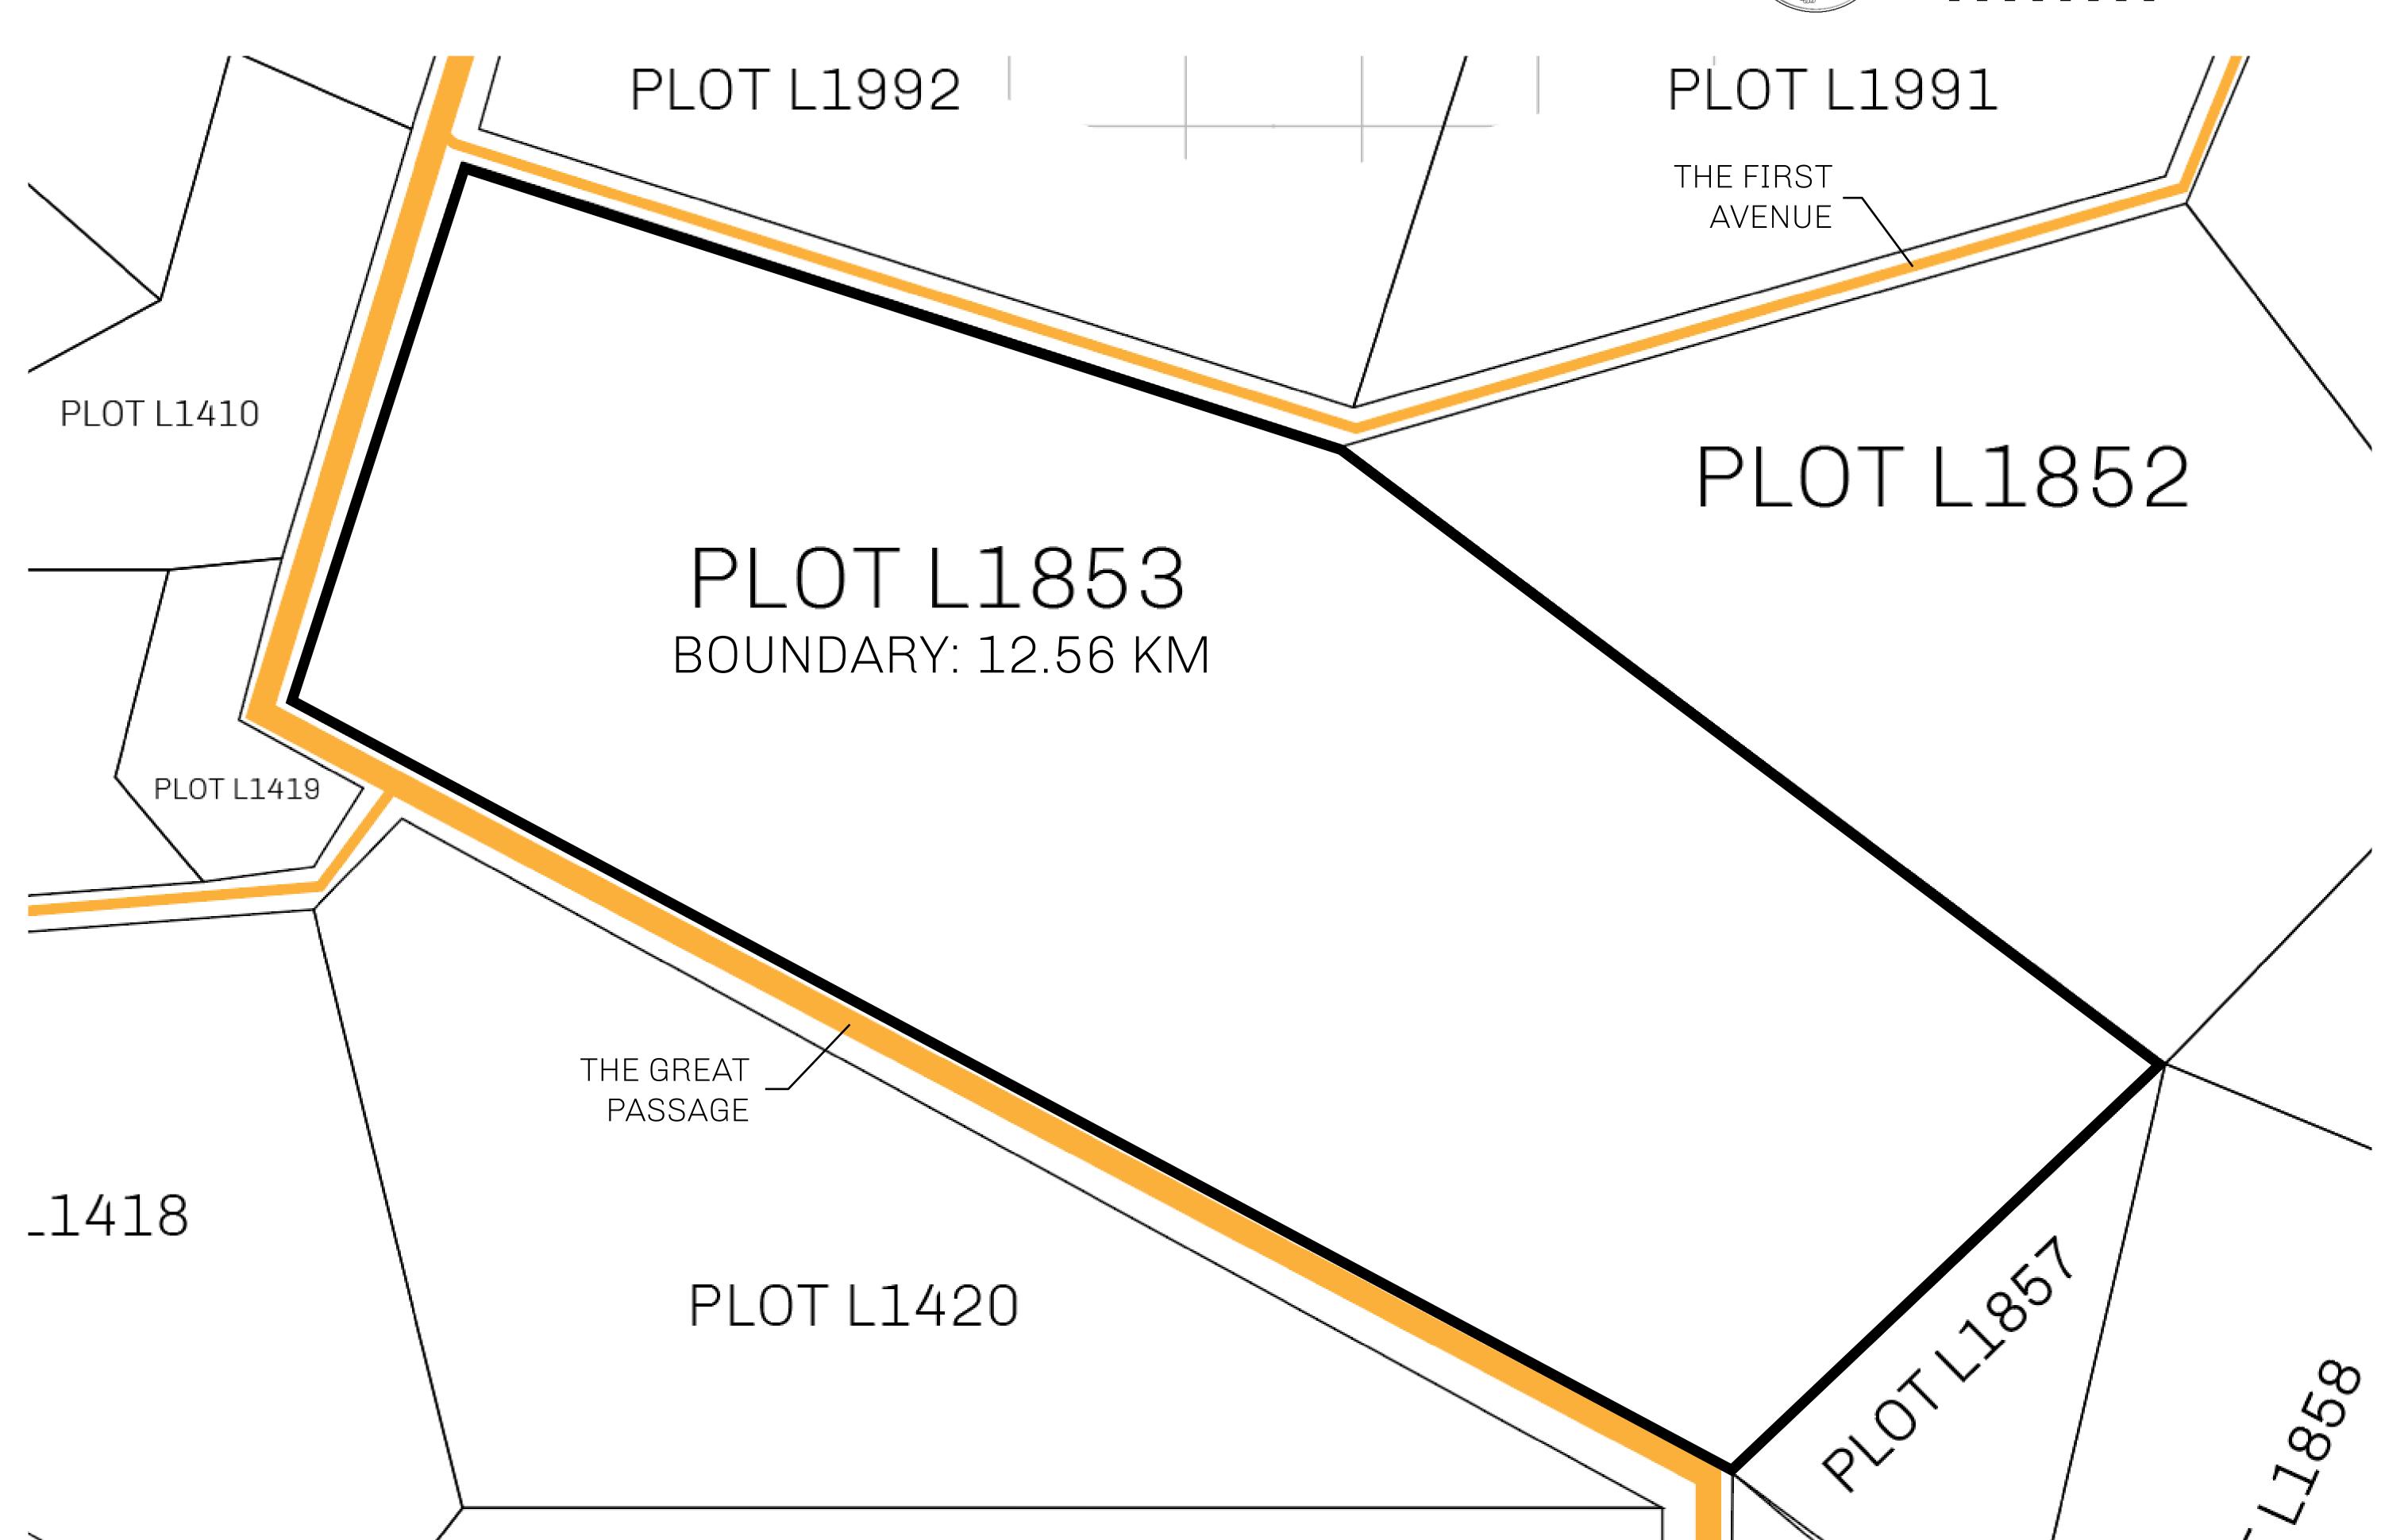

## GEOGRAPHY

COASTLINE 462.64 KM (287.47 MILES)

BORDERS OCEAN, ROYAUME DE SATOSHI, X BY SL & TERRITORIO LTT ST

HIGHEST POINT MOUNT ARES +8120 M

LOWEST POINT NFT PORT 0 M

PLOTS 2284 SCALE 1:50000

CONTROL

PLOT L1853-221121

## H.M. LNFT Land Registry

TITLE NUMBER

L1853-221121

ADMINISTRATIVE AREA

THE GREAT EMPIRE

ISSUED 22 November 2021

SCALE **1/50000** 

OWNER ENTITLEMENT