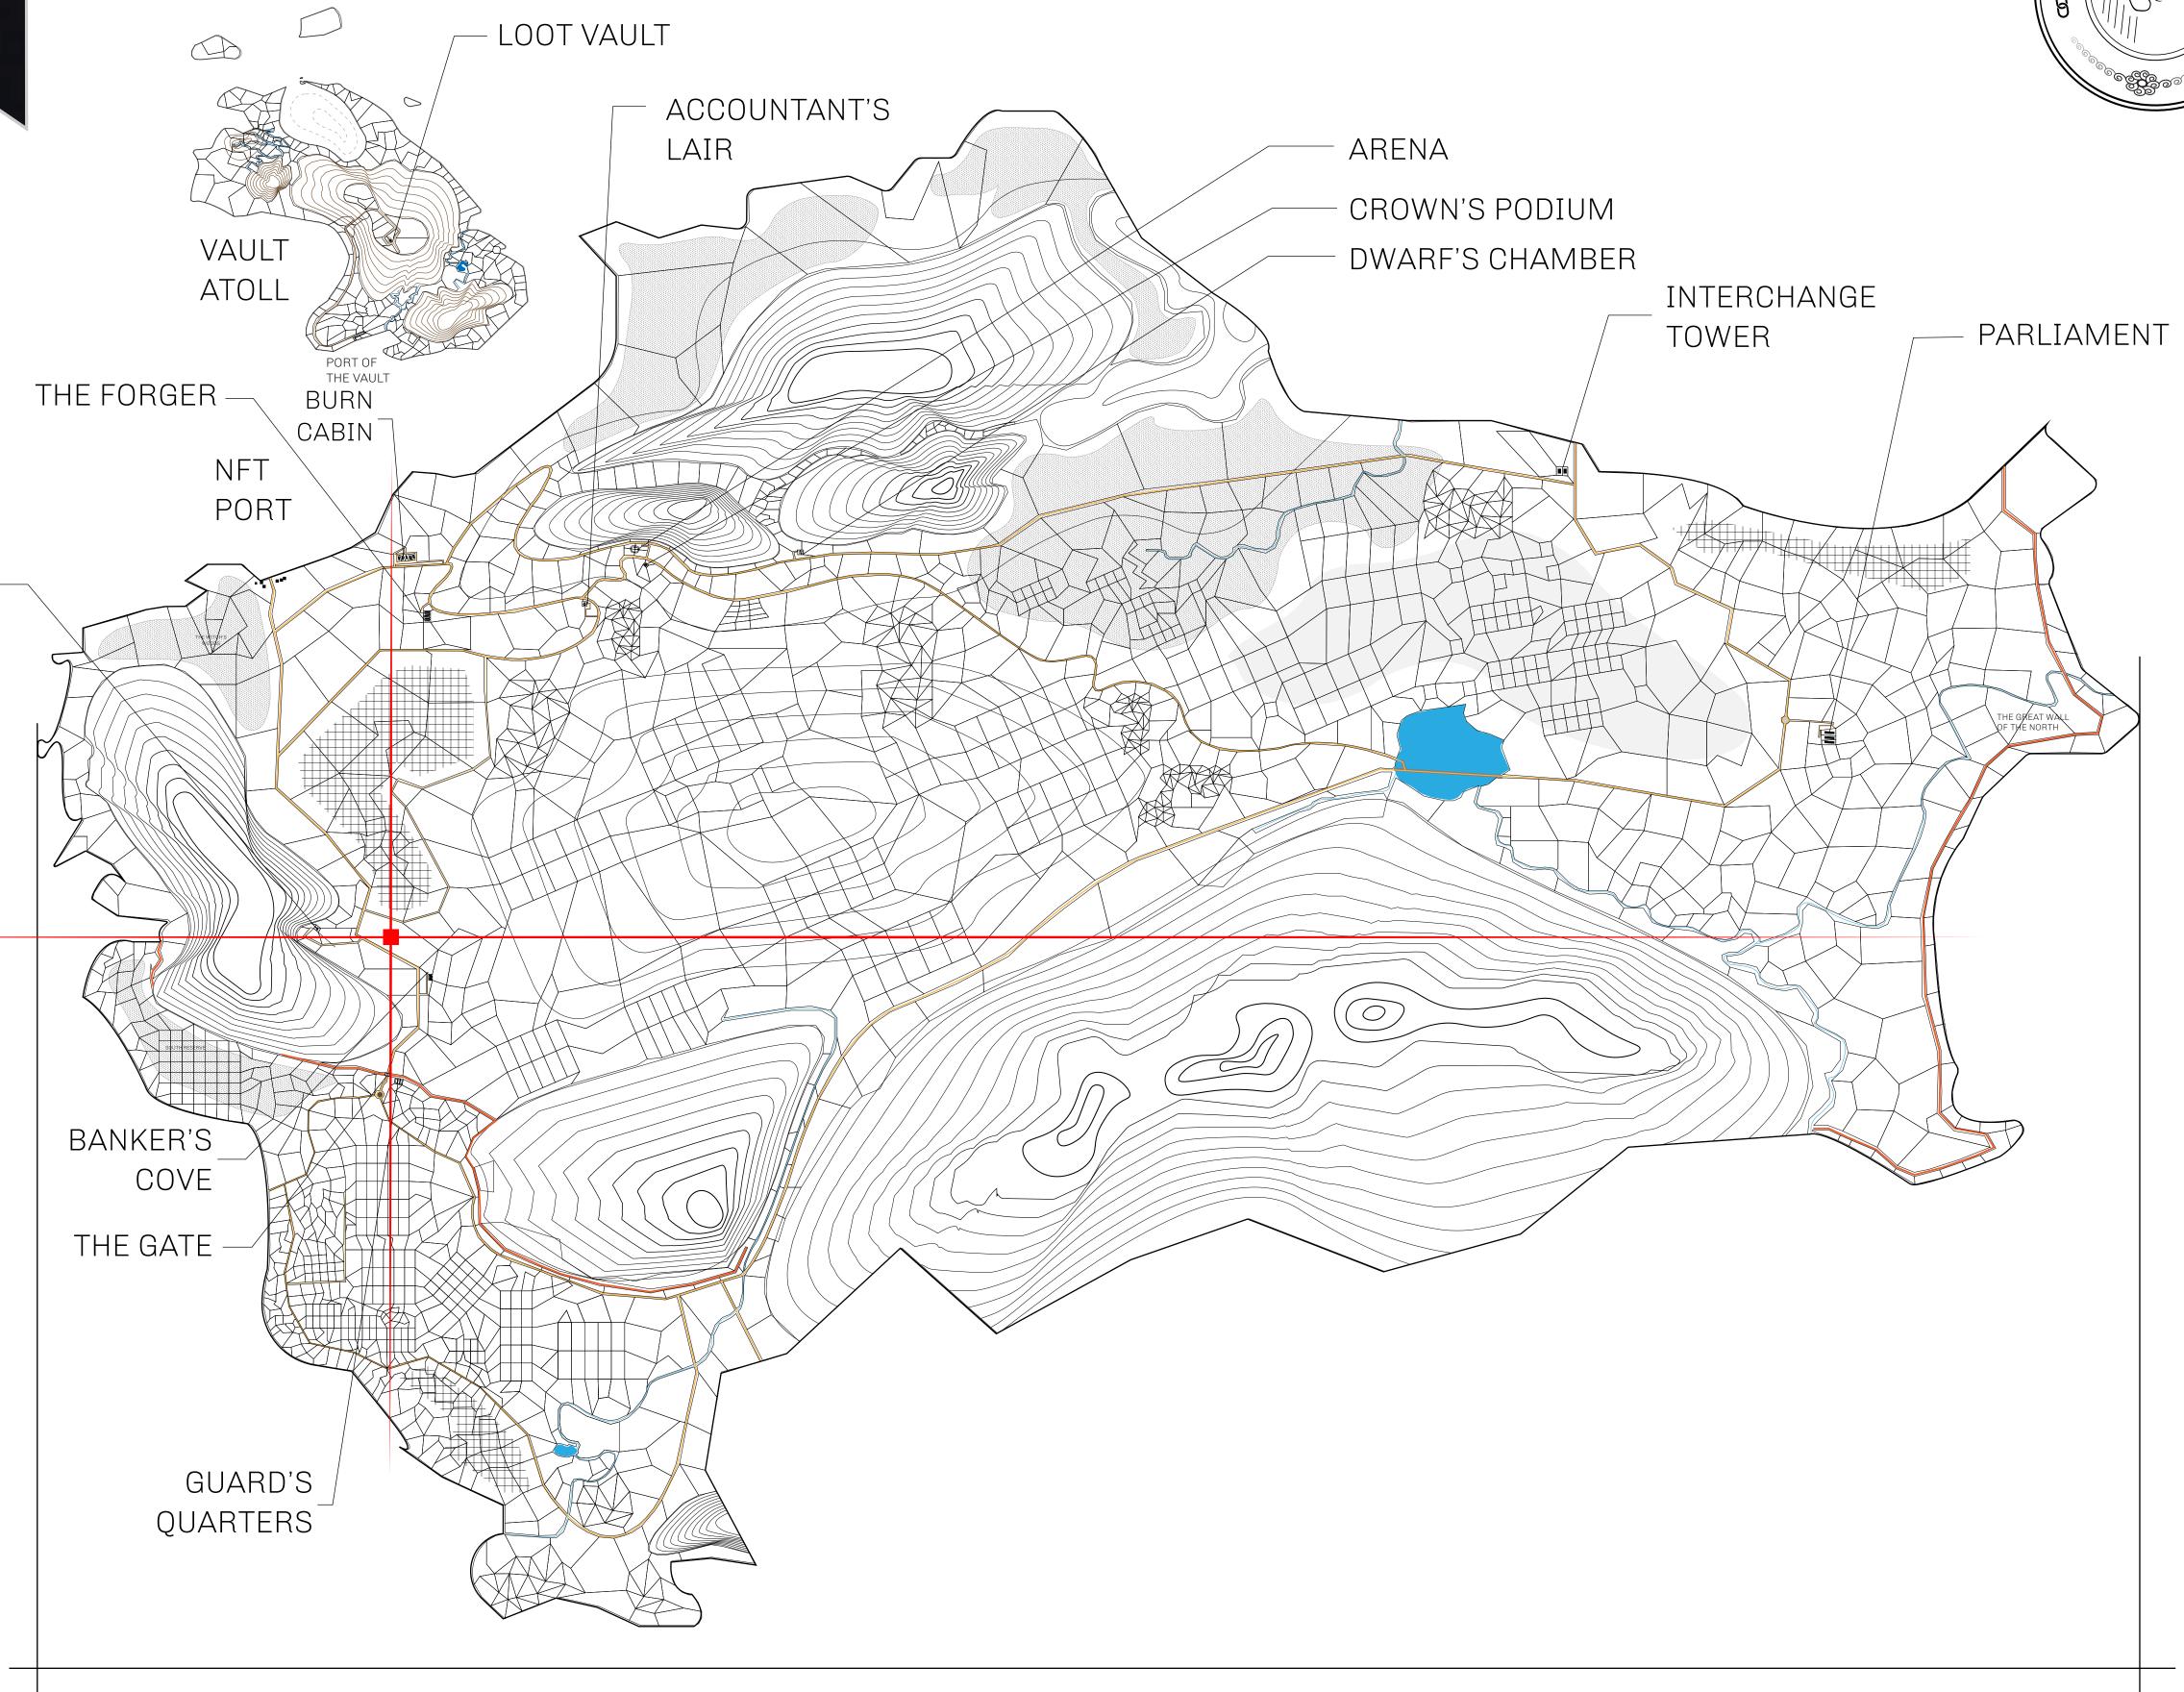

## HER MAJESTY'S GATED WORLD

As an economic and ruling powerhouse, the Great Empire controls the issuance and trade of BUN, LTT, and USDC reward credits. Decisions by its sitting parliamentarians affect Loot NFT World. Following the last war, border controls are tight and only invitees can enter. Each Sunday, all eyes focus on the Arena and the Crown's Podium, where battle-bidding auctions rage. The battle pit is not for the fainthearted and strategy plays a crucial role in winning.

## GEOGRAPHY

COASTLINE 462.64 KM (287.47 MILES)

BORDERS OCEAN, ROYAUME DE SATOSHI, X BY SL & TERRITORIO LTT ST

HIGHEST POINT MOUNT ARES +8120 M

LOWEST POINT NFT PORT 0 M

PLOTS 2284 SCALE 1:50000

CONTROL

PLOT L1853-221121

## H.M. LNFT Land Registry

TITLE NUMBER

L1853-221121

ADMINISTRATIVE AREA

THE GREAT EMPIRE

ISSUED 22 November 2021

SCALE **1/50000** 

OWNER ENTITLEMENT