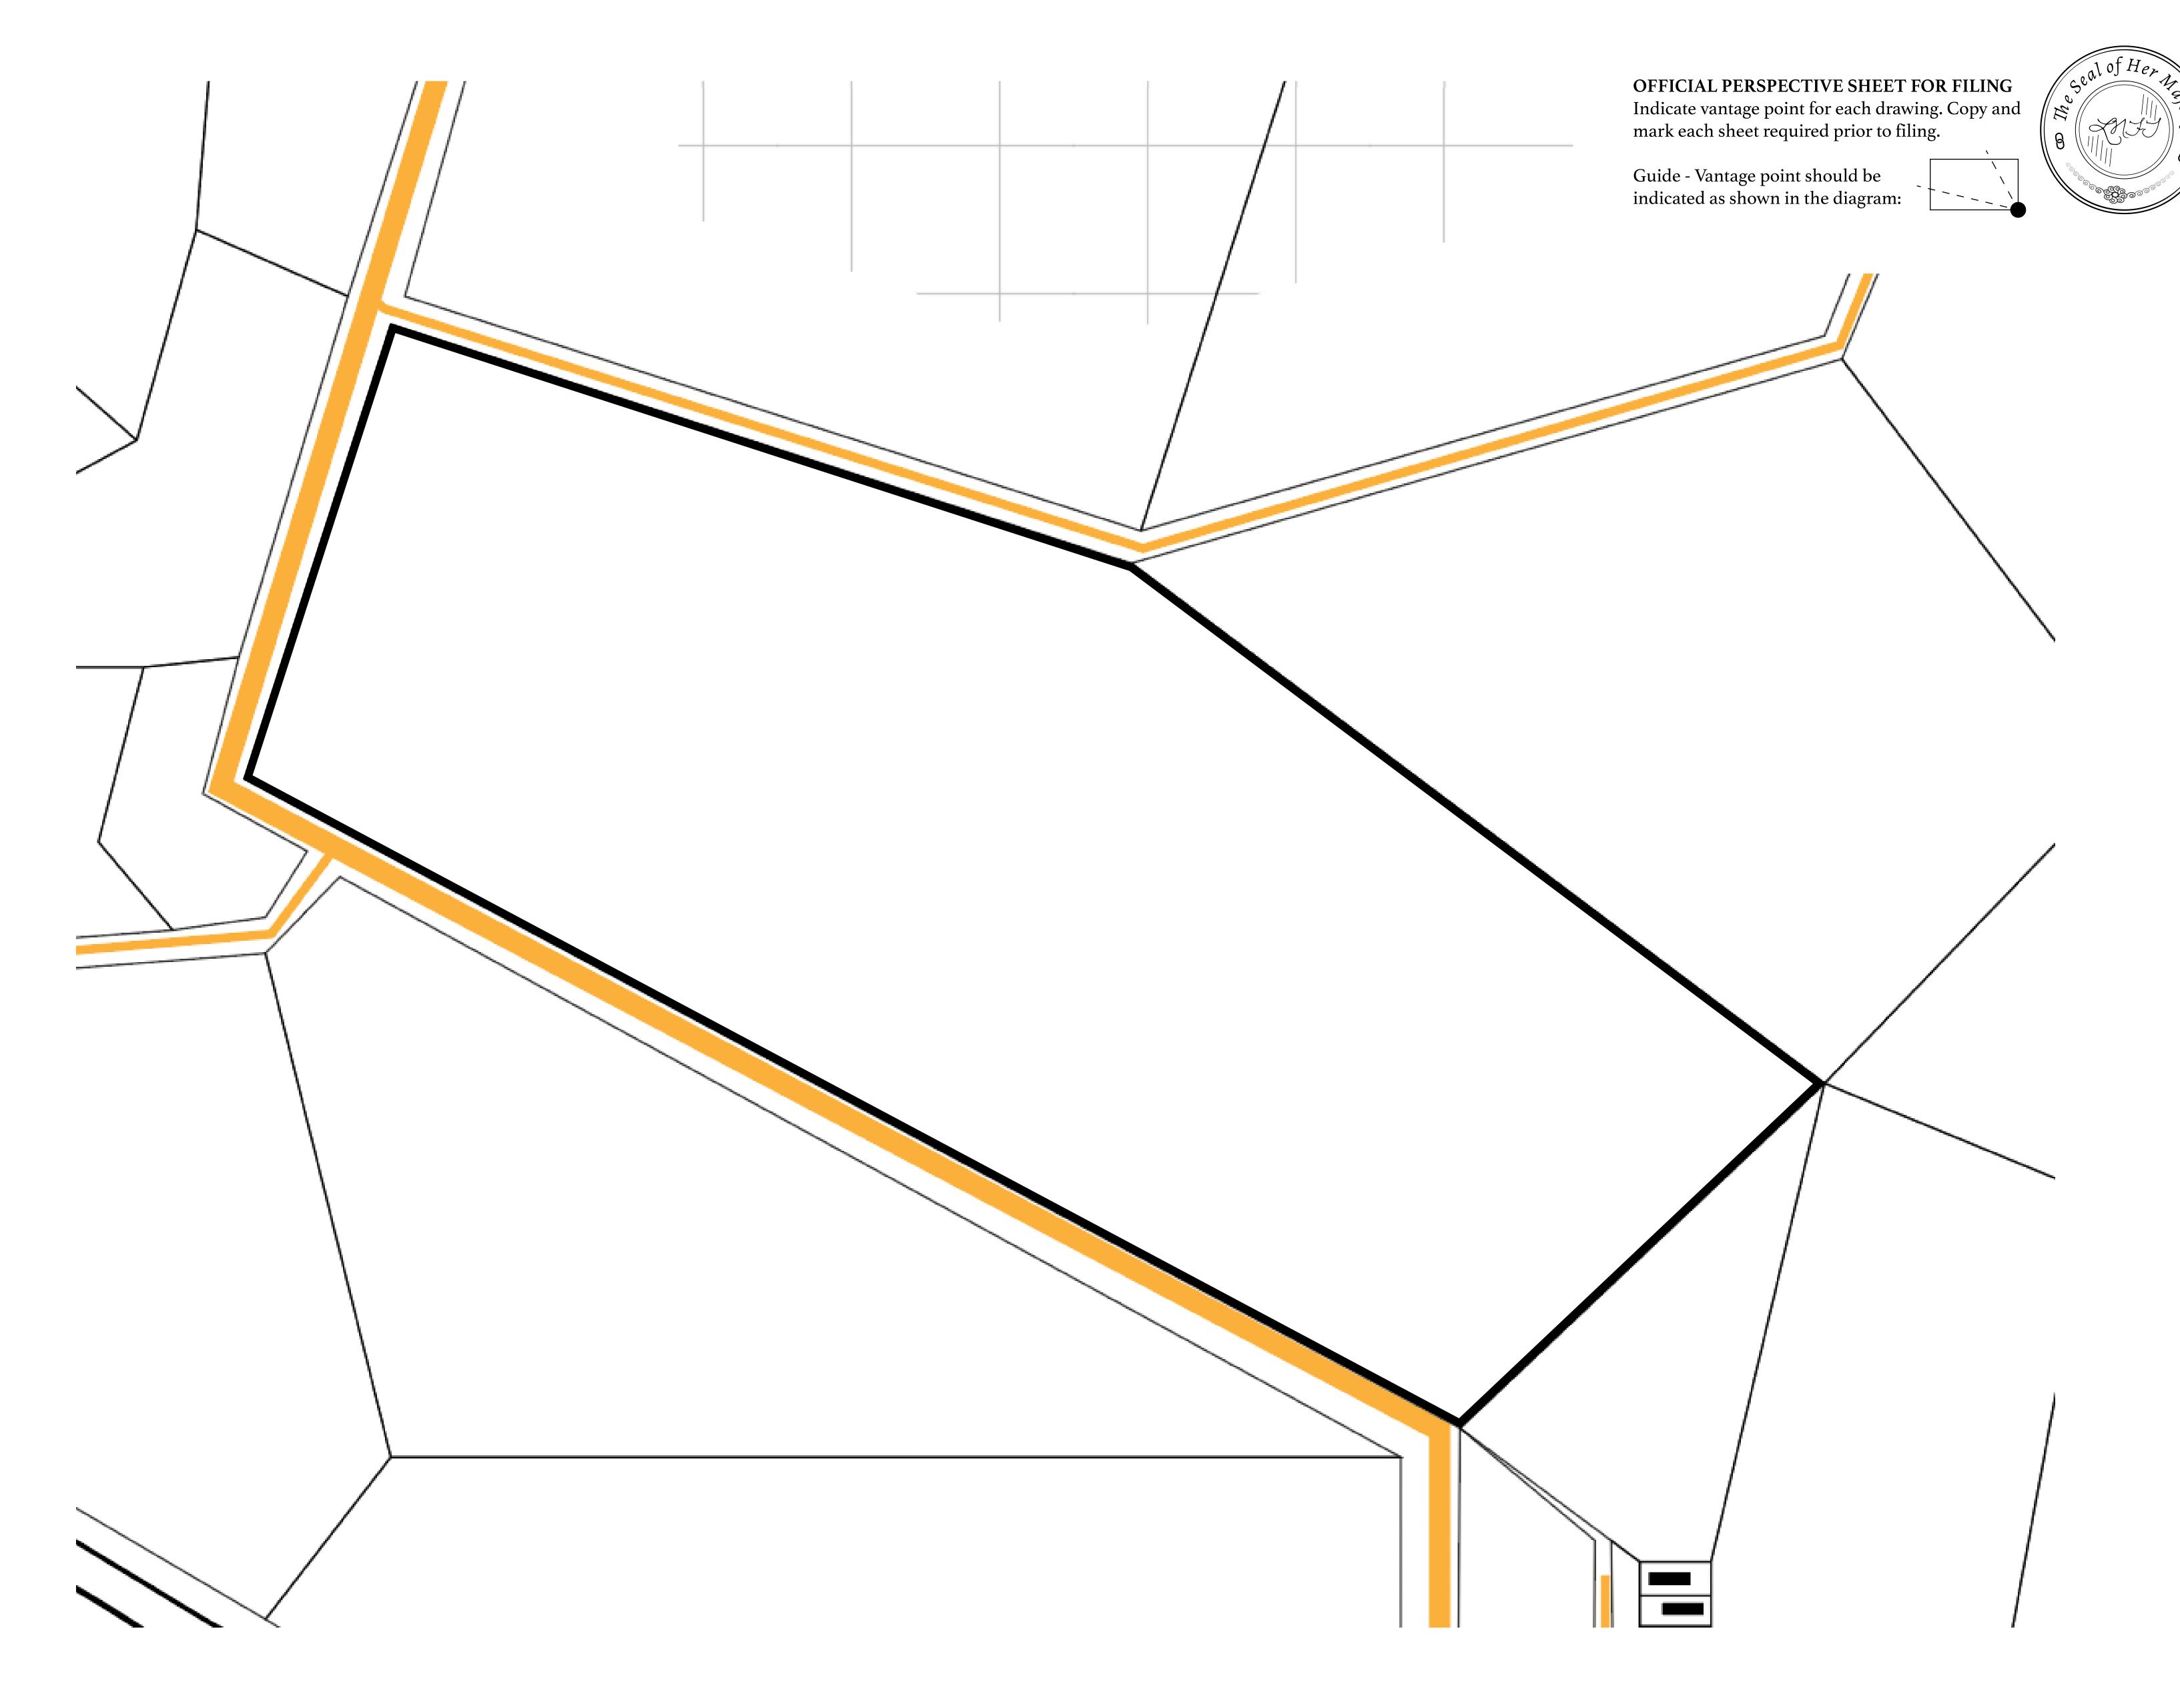

## GEOGRAPHY

COASTLINE 462.64 KM (287.47 MILES)

BORDERS OCEAN, ROYAUME DE SATOSHI, X BY SL & TERRITORIO LTT ST

HIGHEST POINT MOUNT ARES +8120 M

LOWEST POINT NFT PORT 0 M

PLOTS 2284 SCALE 1:50000

CONTROL

PLOT L1853-221121

## H.M. LNFT Land Registry

TITLE NUMBER

L1853-221121

ADMINISTRATIVE AREA

THE GREAT EMPIRE

ISSUED 22 November 2021

SCALE **1/50000** 

OWNER ENTITLEMENT