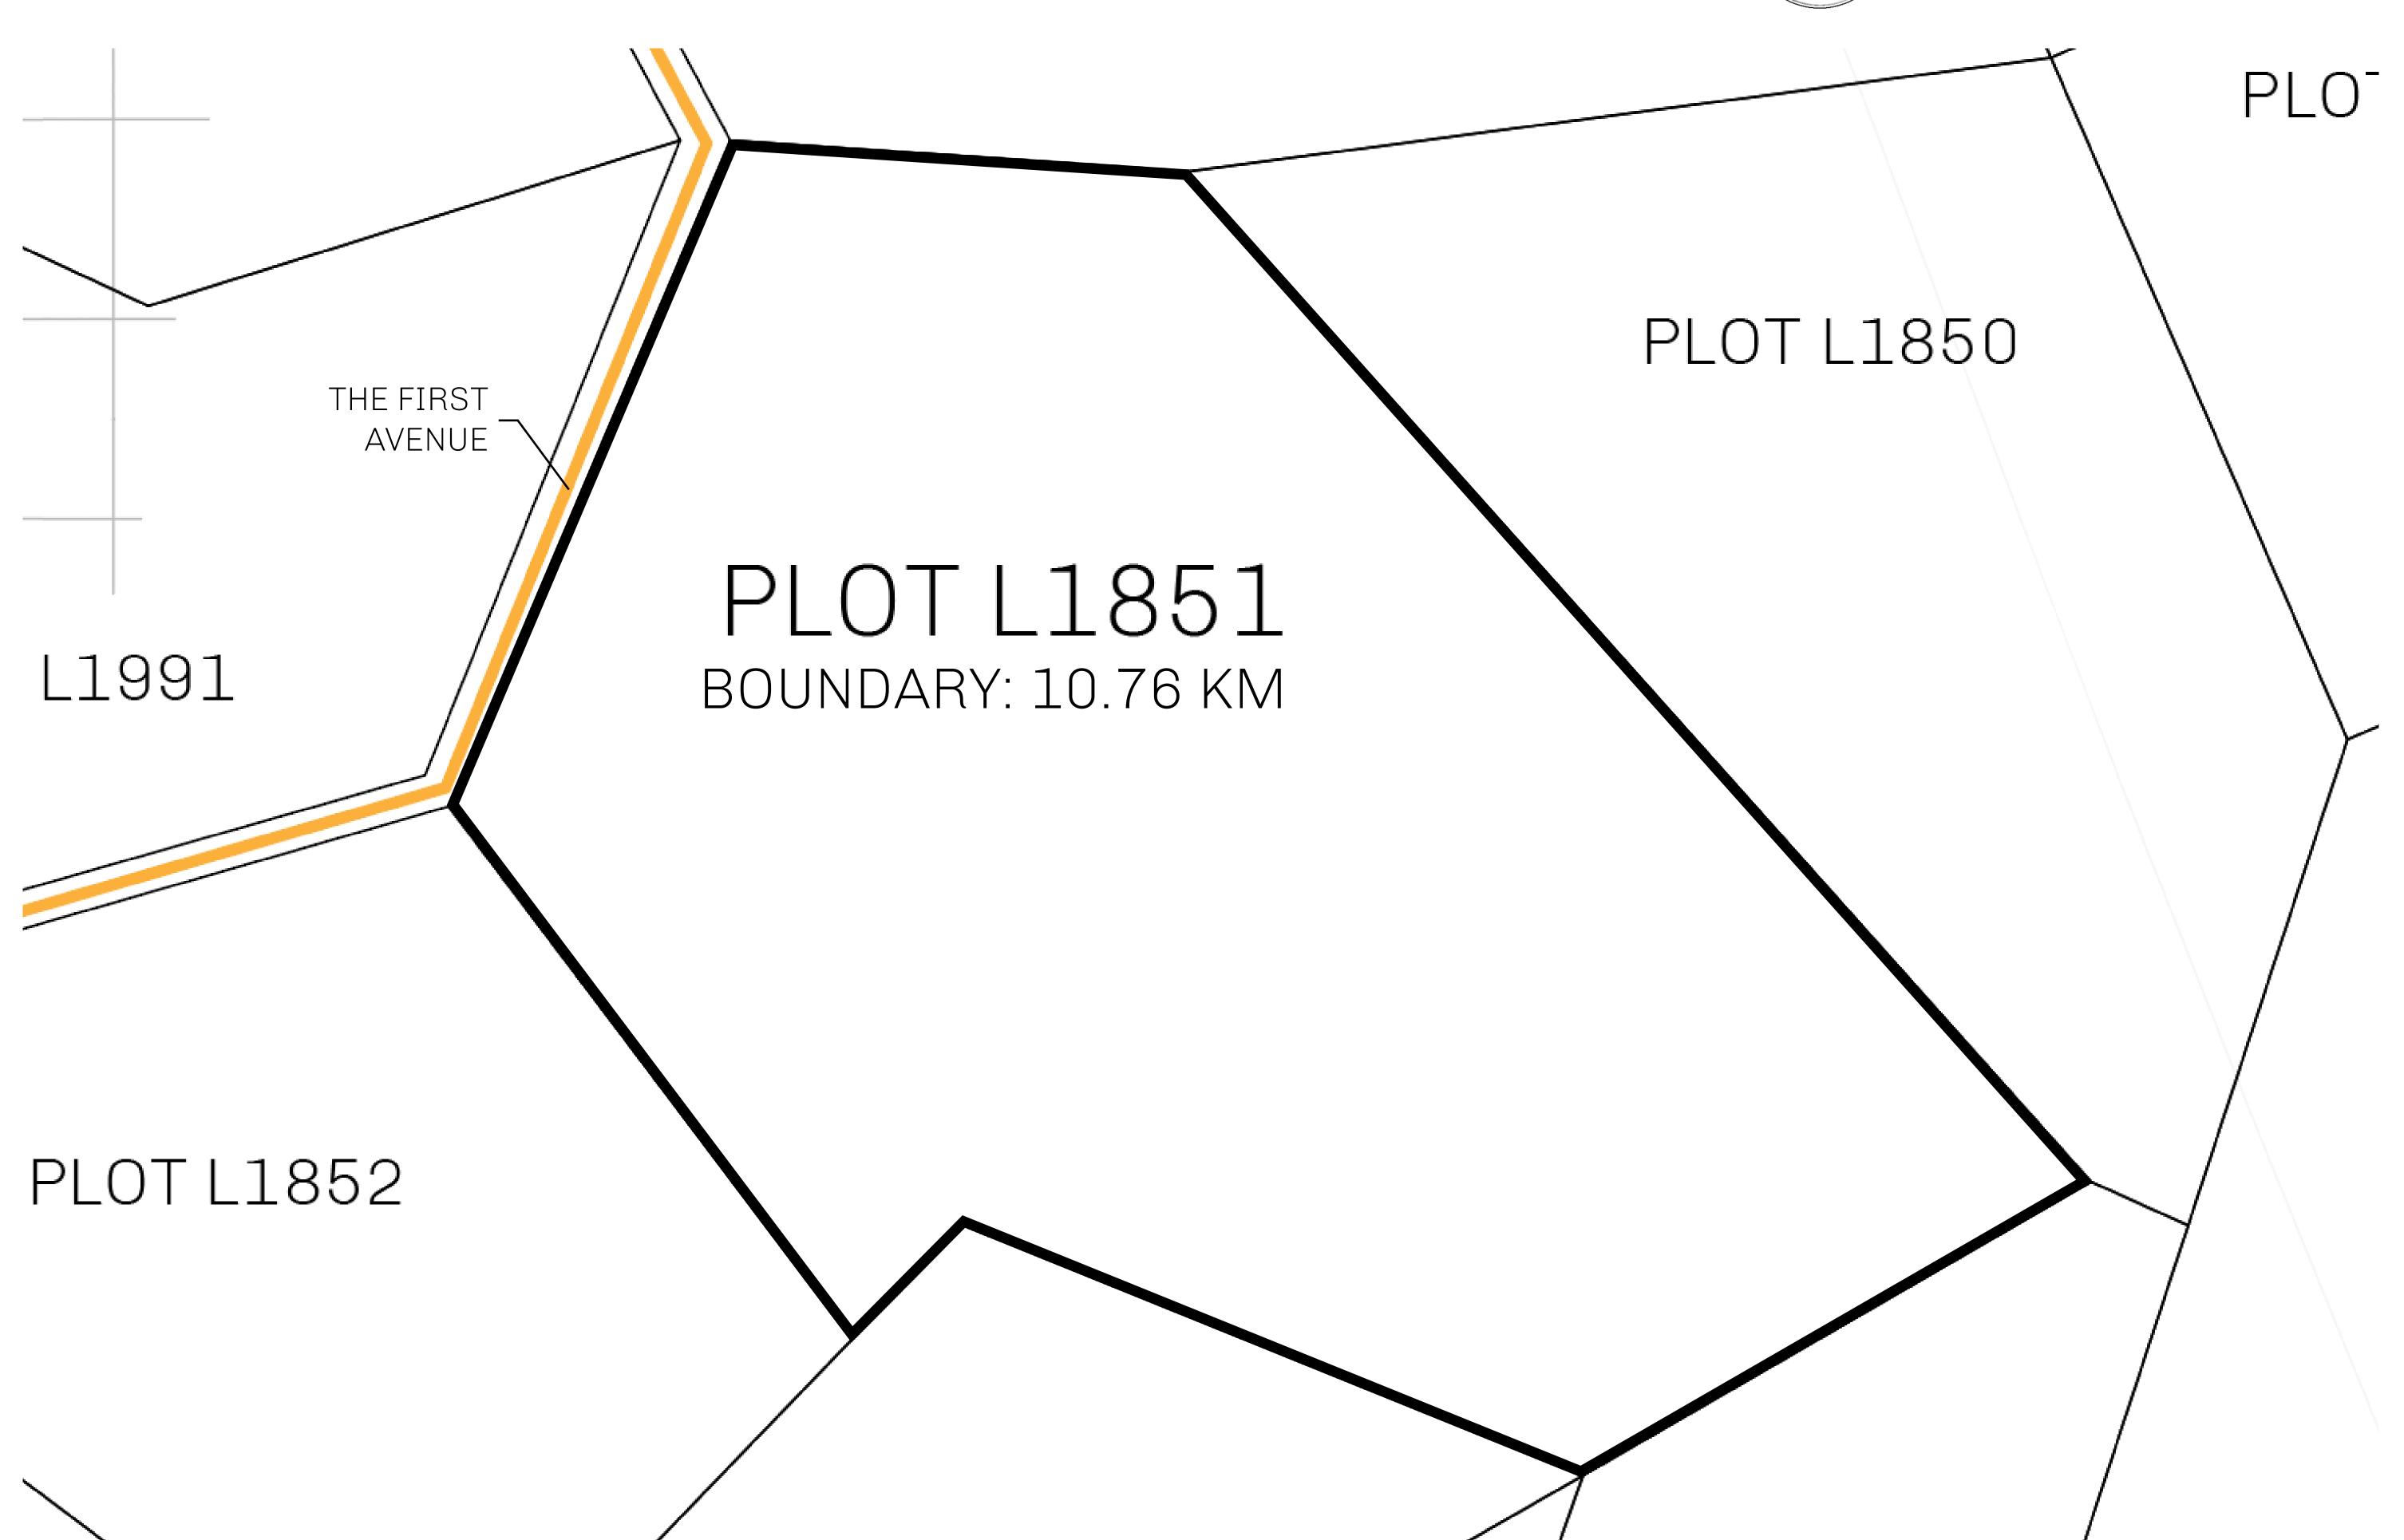

## GEOGRAPHY

COASTLINE 462.64 KM (287.47 MILES)

OCEAN, ROYAUME DE SATOSHI, X BY SL & TERRITORIO LTT ST BORDERS

HIGHEST POINT MOUNT ARES +8120 M

LOWEST POINT NFT PORT 0 M

PLOTS 2284 SCALE 1:50000

## H.M. LNFT Land Registry

L1851-221121

TITLE NUMBER

ADMINISTRATIVE AREA

THE GREAT EMPIRE

ISSUED 22 November 2021

SCALE **1/50000** 

OWNER ENTITLEMENT