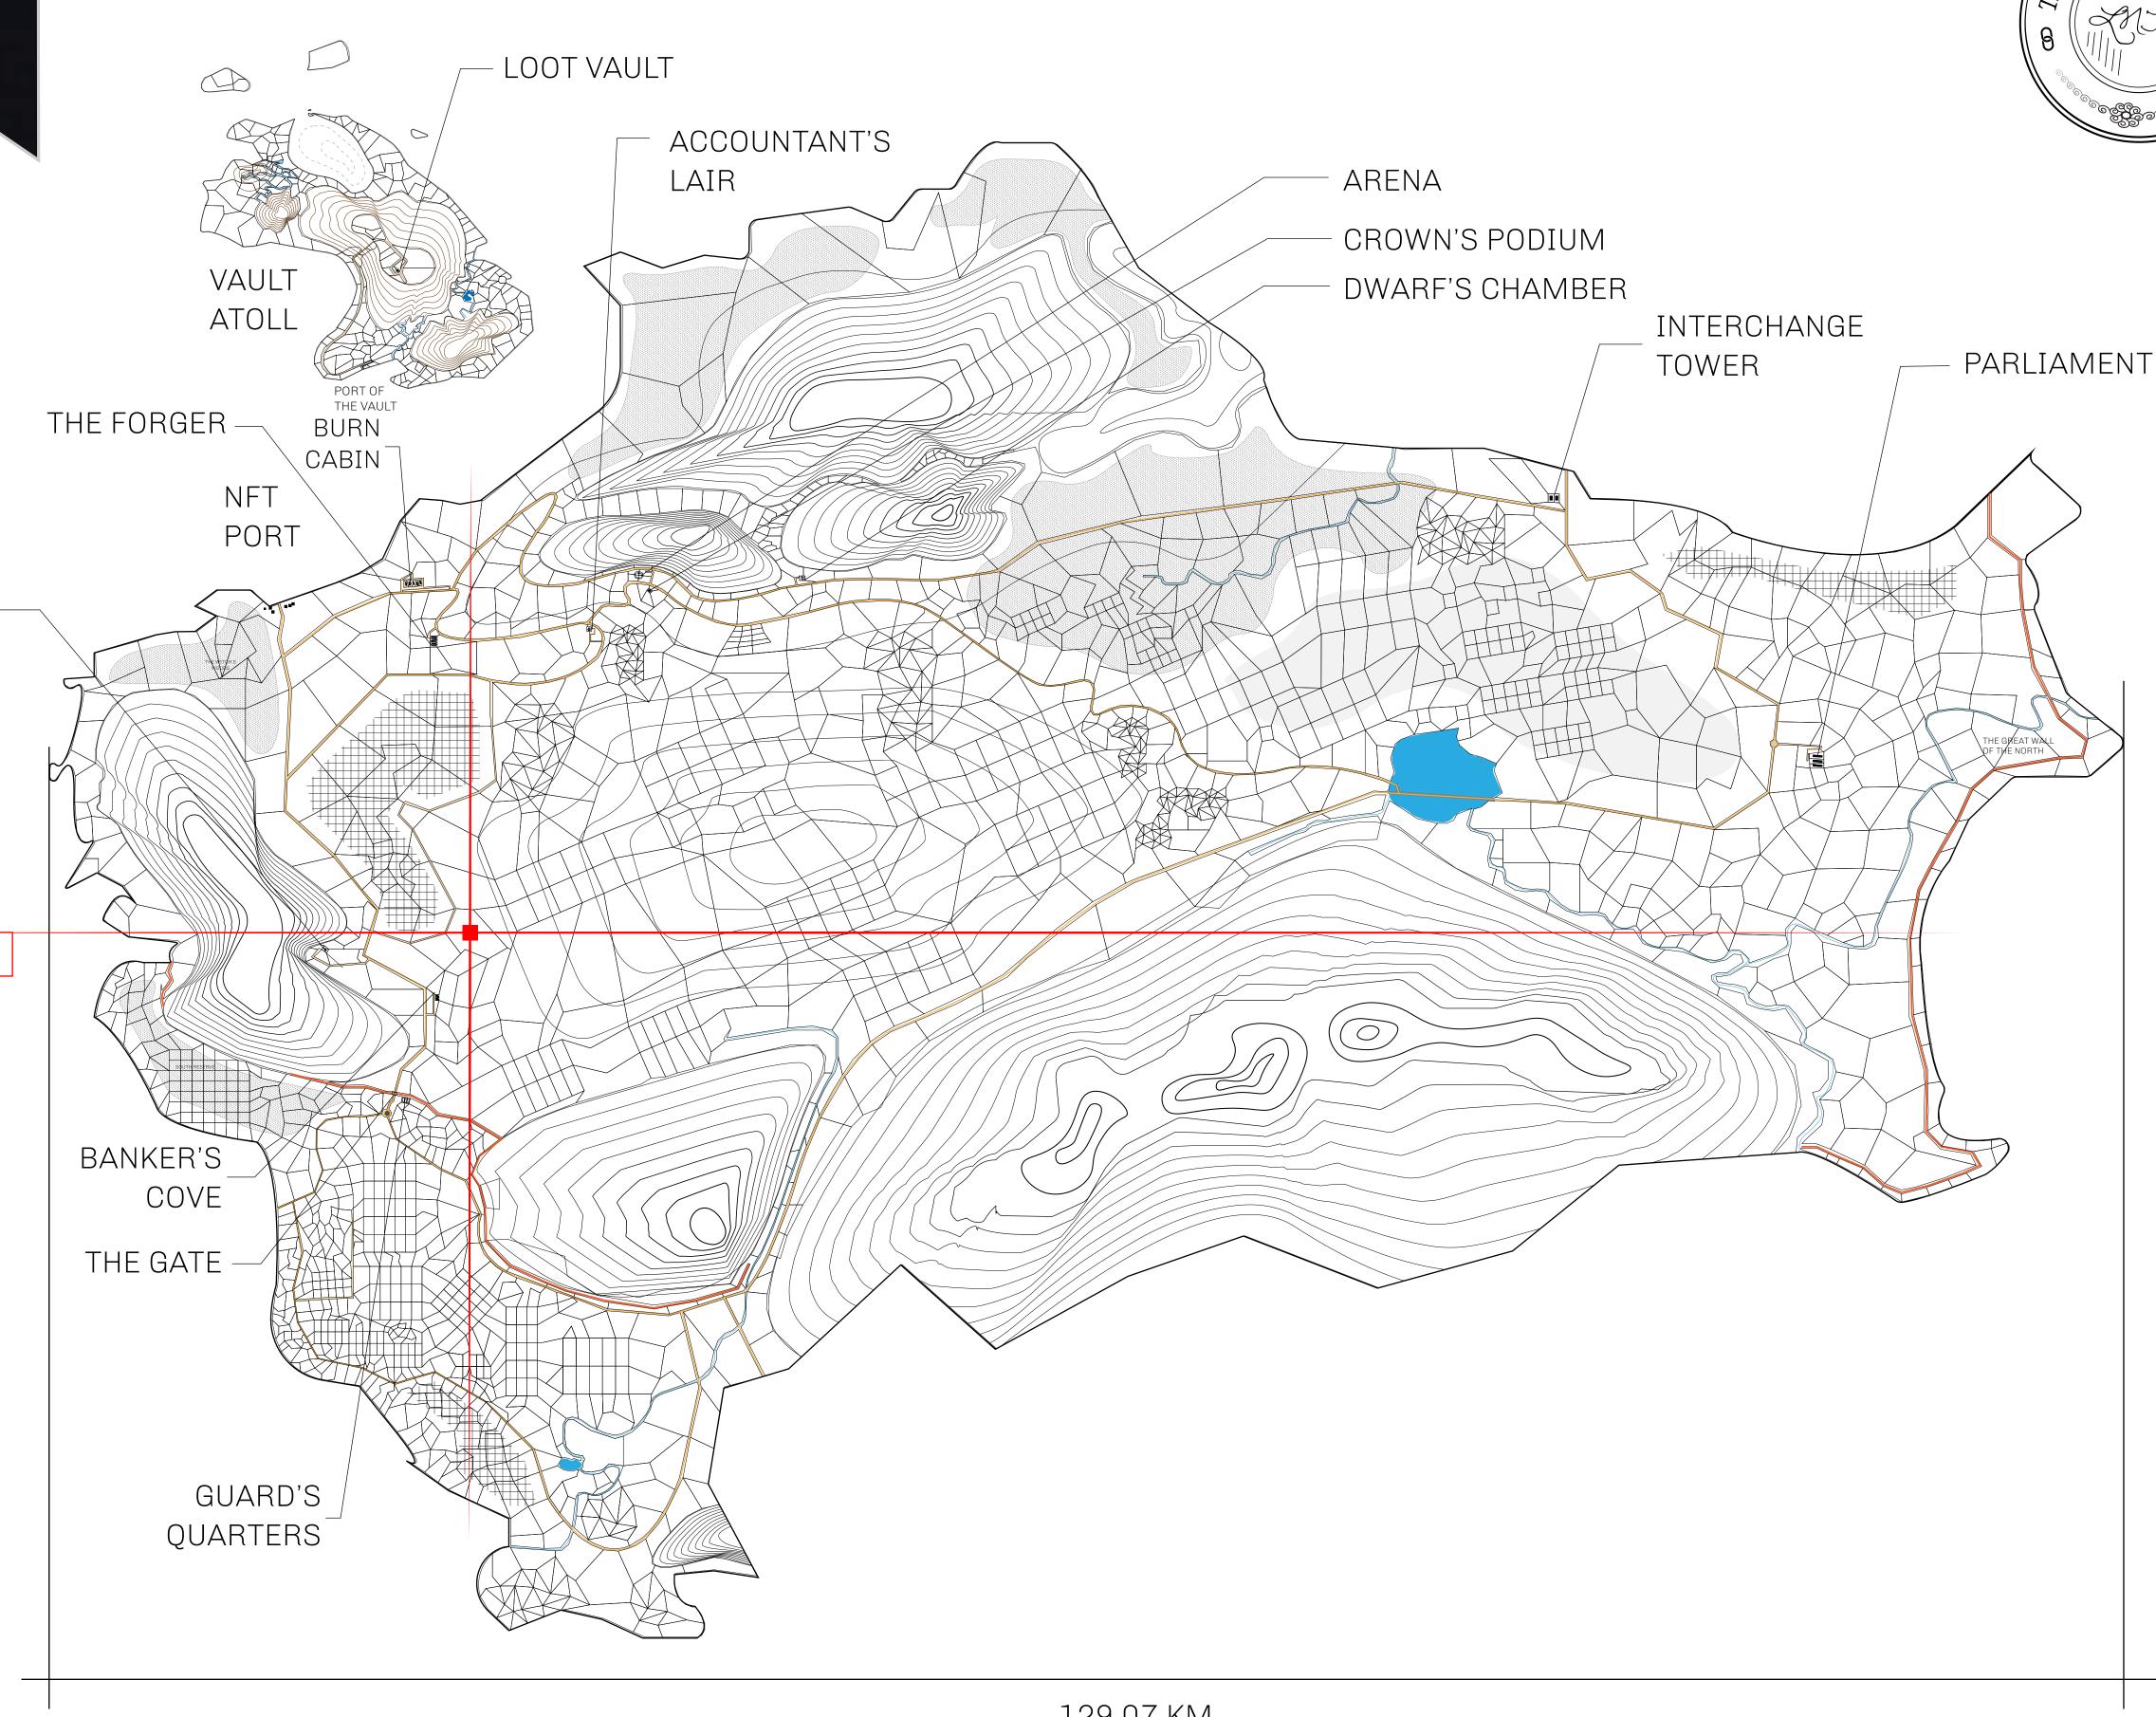

## HER MAJESTY'S GATED WORLD

As an economic and ruling powerhouse, the Great Empire controls the issuance and trade of BUN, LTT, and USDC reward credits. Decisions by its sitting parliamentarians affect Loot NFT World. Following the last war, border controls are tight and only invitees can enter. Each Sunday, all eyes focus on the Arena and the Crown's Podium, where battle-bidding auctions rage. The battle pit is not for the fainthearted and strategy plays a crucial role in winning.

## GEOGRAPHY

COASTLINE 462.64 KM (287.47 MILES)

OCEAN, ROYAUME DE SATOSHI, X BY SL & TERRITORIO LTT ST BORDERS

HIGHEST POINT MOUNT ARES +8120 M

LOWEST POINT NFT PORT 0 M

PLOTS 2284 SCALE 1:50000