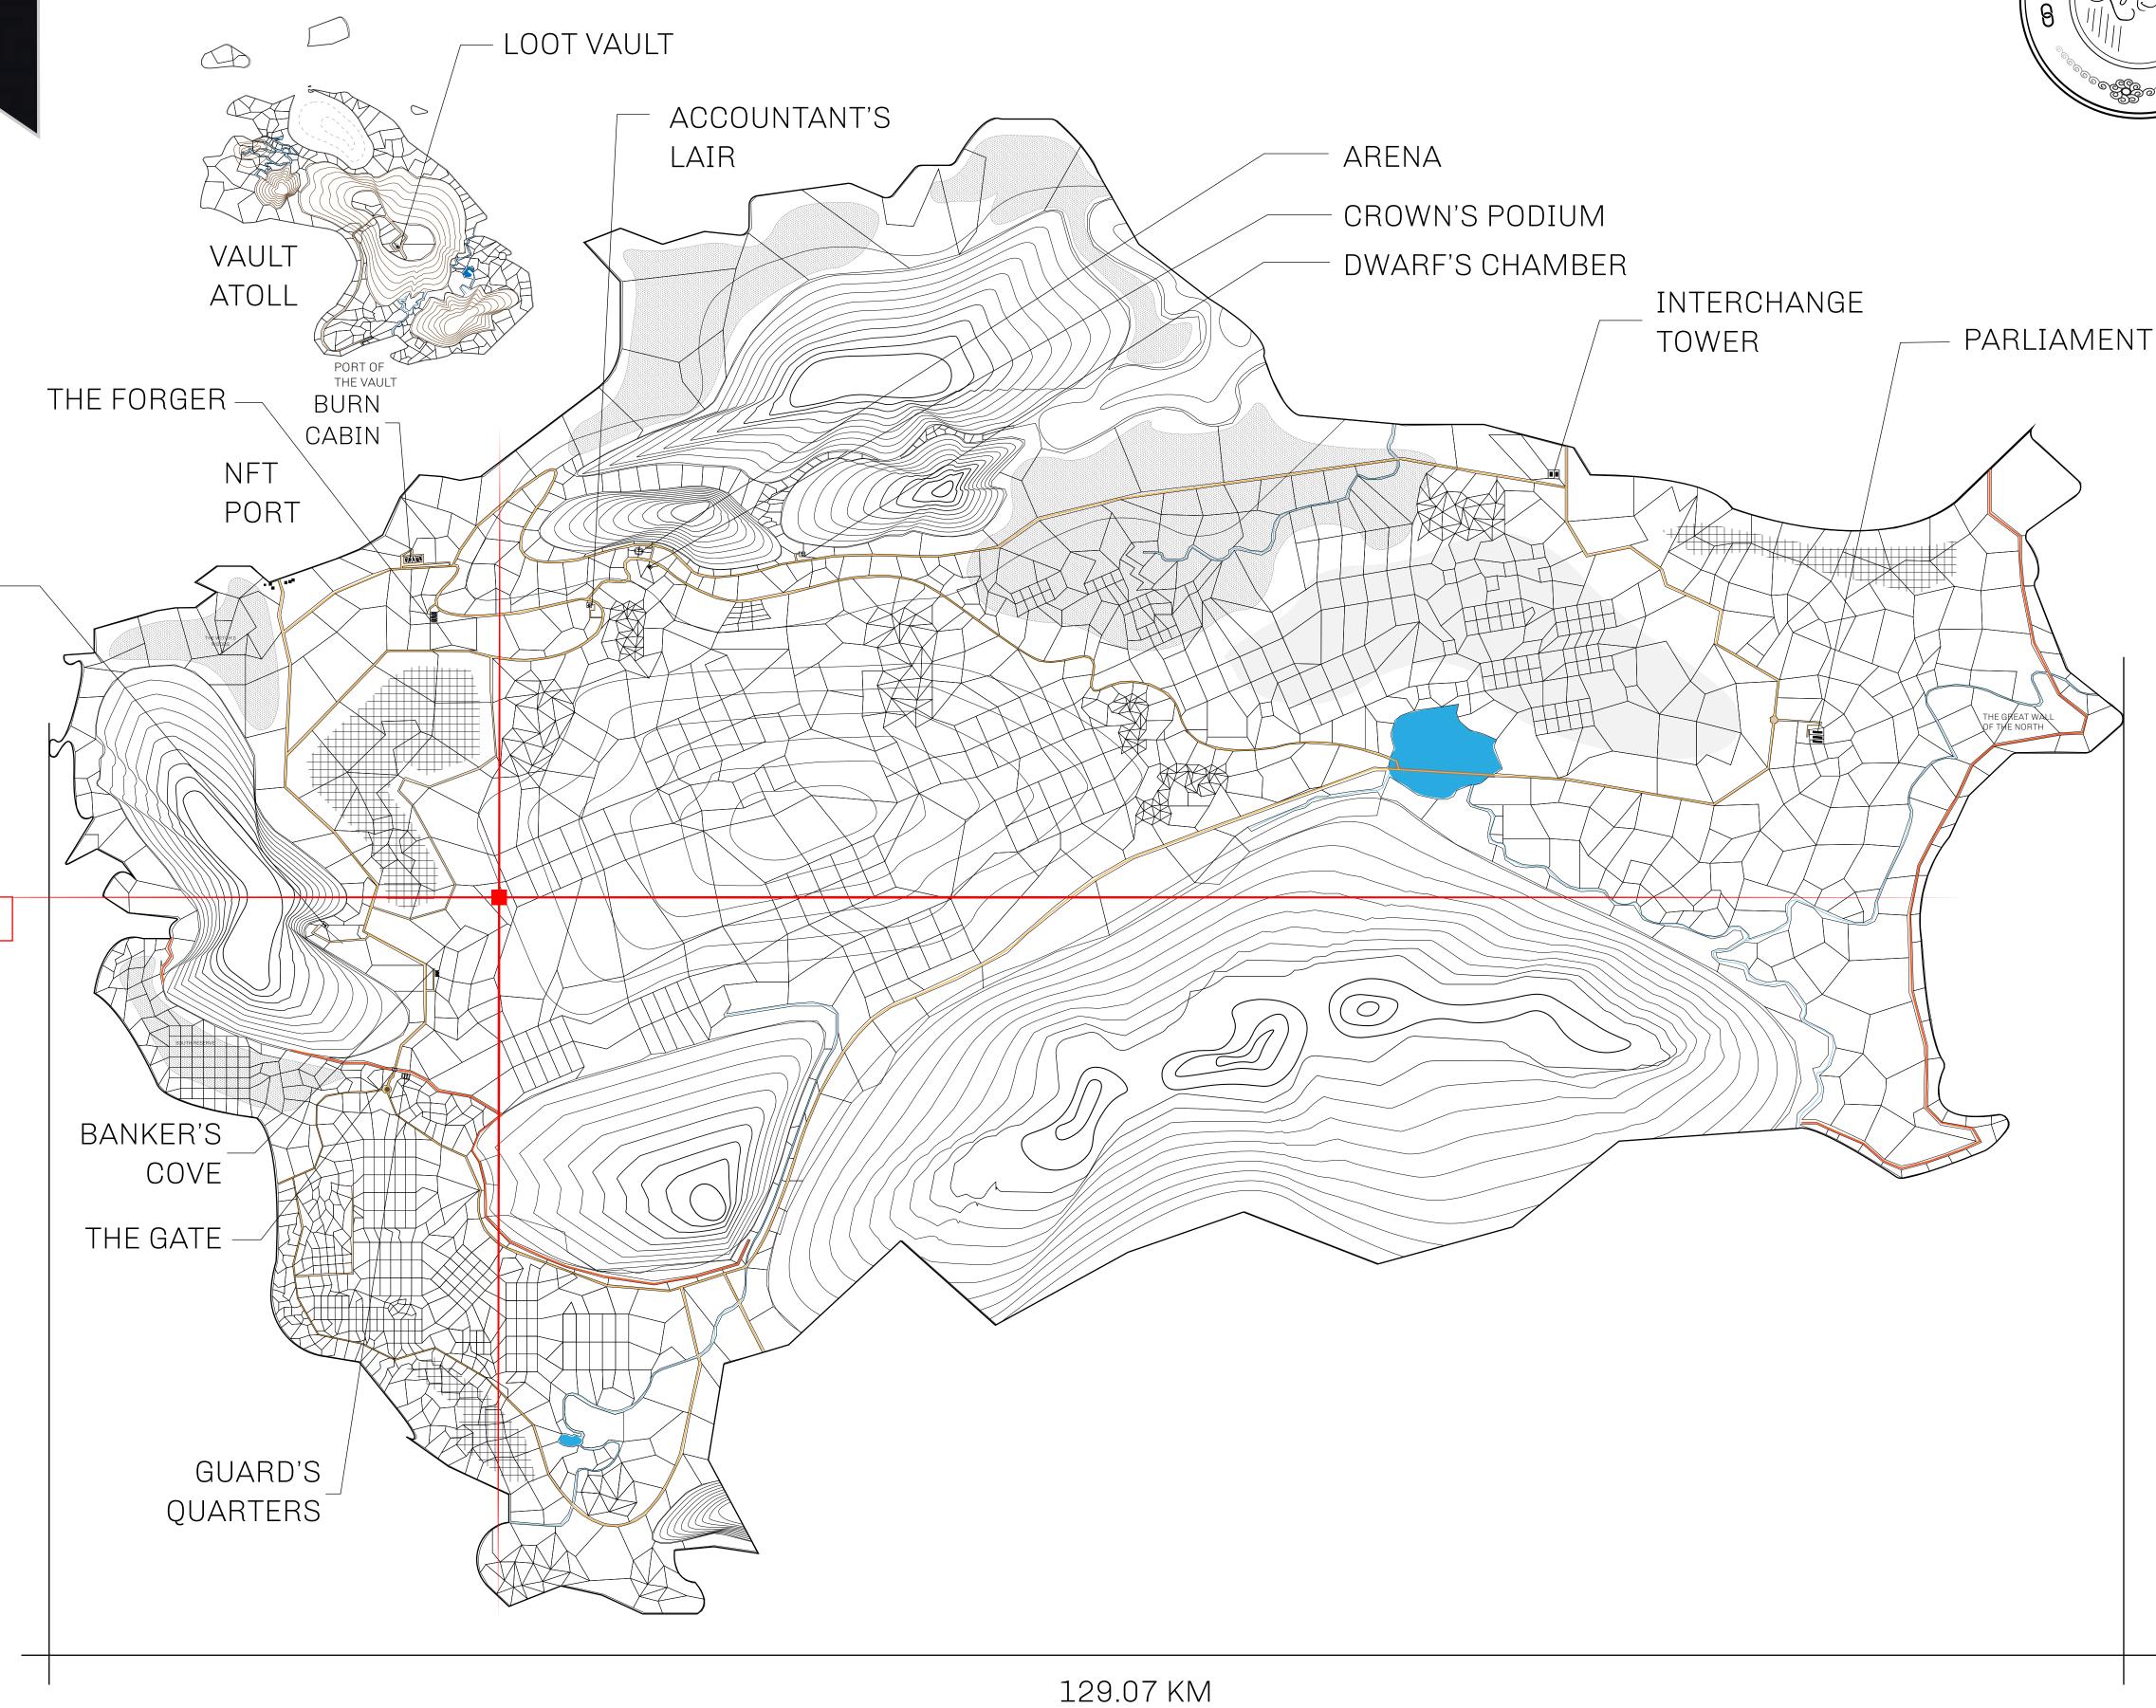

## HER MAJESTY'S GATED WORLD

As an economic and ruling powerhouse, the Great Empire controls the issuance and trade of BUN, LTT, and USDC reward credits. Decisions by its sitting parliamentarians affect Loot NFT World. Following the last war, border controls are tight and only invitees can enter. Each Sunday, all eyes focus on the Arena and the Crown's Podium, where battle-bidding auctions rage. The battle pit is not for the fainthearted and strategy plays a crucial role in winning.

## **GEOGRAPHY**

COASTLINE 462.64 KM (287.47 MILES)

BORDERS OCEAN, ROYAUME DE SATOSHI, X BY SL & TERRITORIO LTT ST

HIGHEST POINT MOUNT ARES +8120 M

LOWEST POINT NFT PORT 0 M

PLOTS 2284 SCALE 1:50000