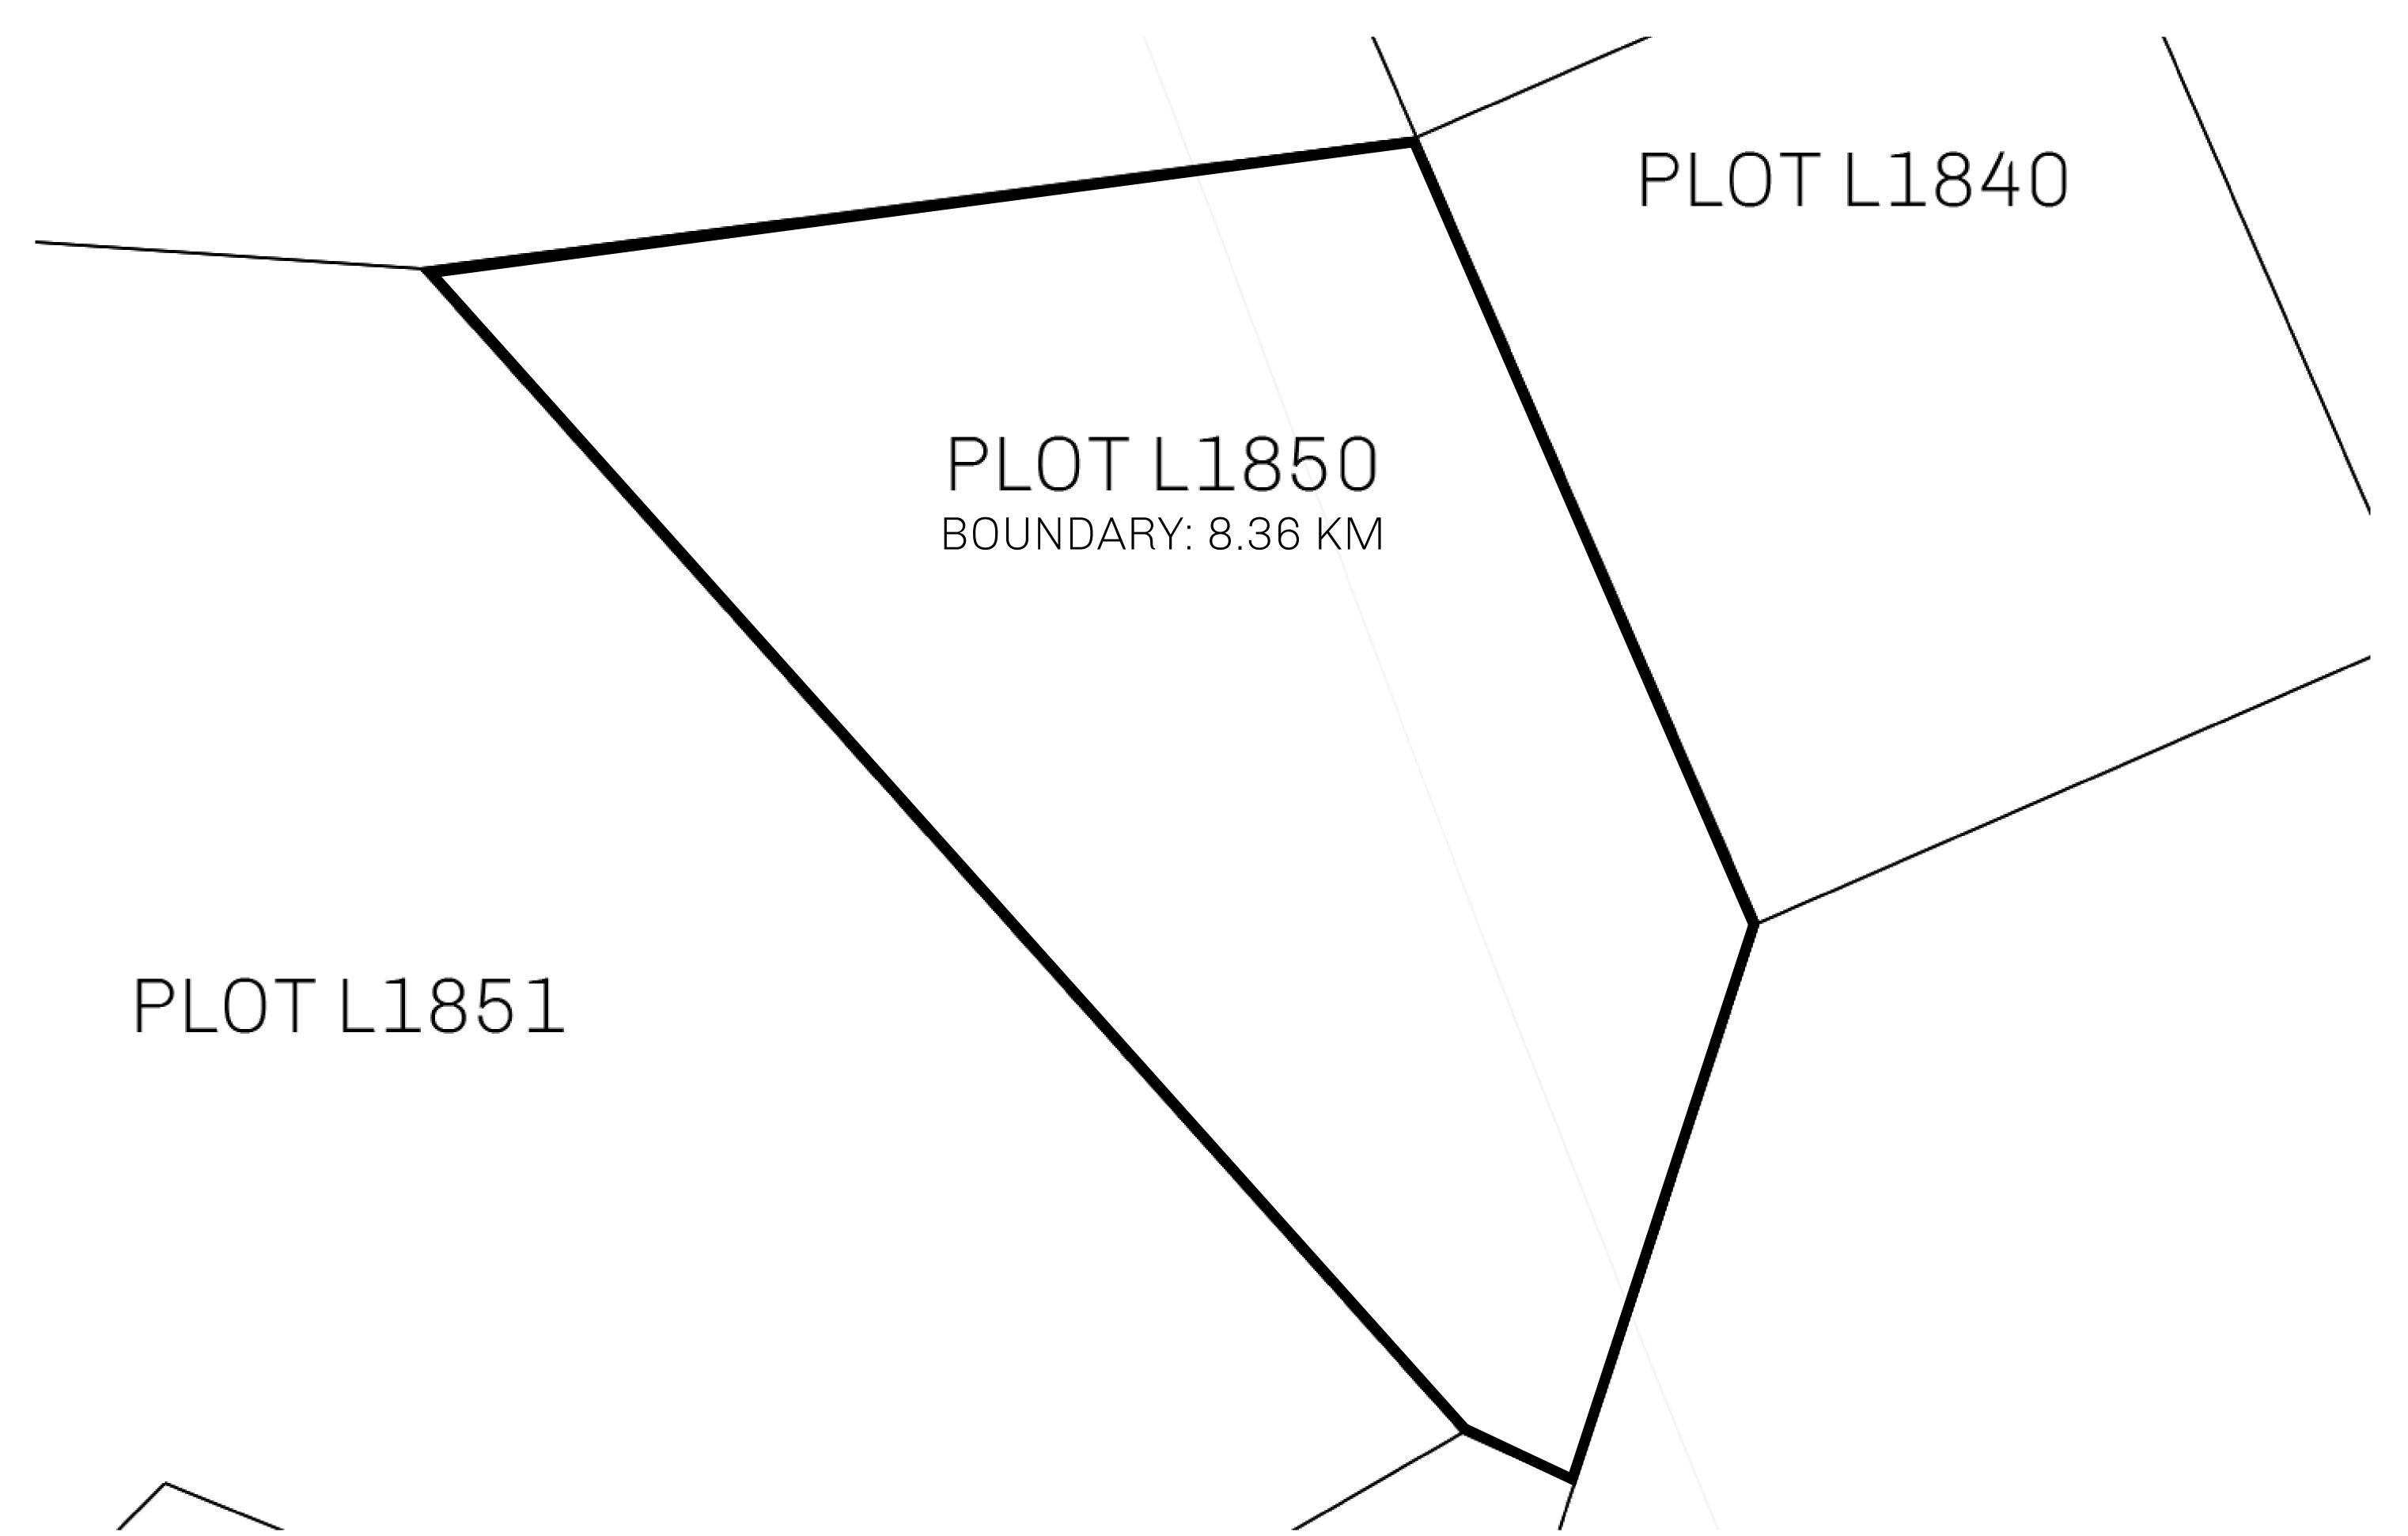

## LOOT NFT WORLD

CONTROL

PLOT L1850-221121

TOWER

## H.M. LNFT Land Registry

TITLE NUMBER

L1850-221121

ADMINISTRATIVE AREA

THE GREAT EMPIRE

ISSUED 22 November 2021

SCALE 1/50000

OWNER ENTITLEMENT