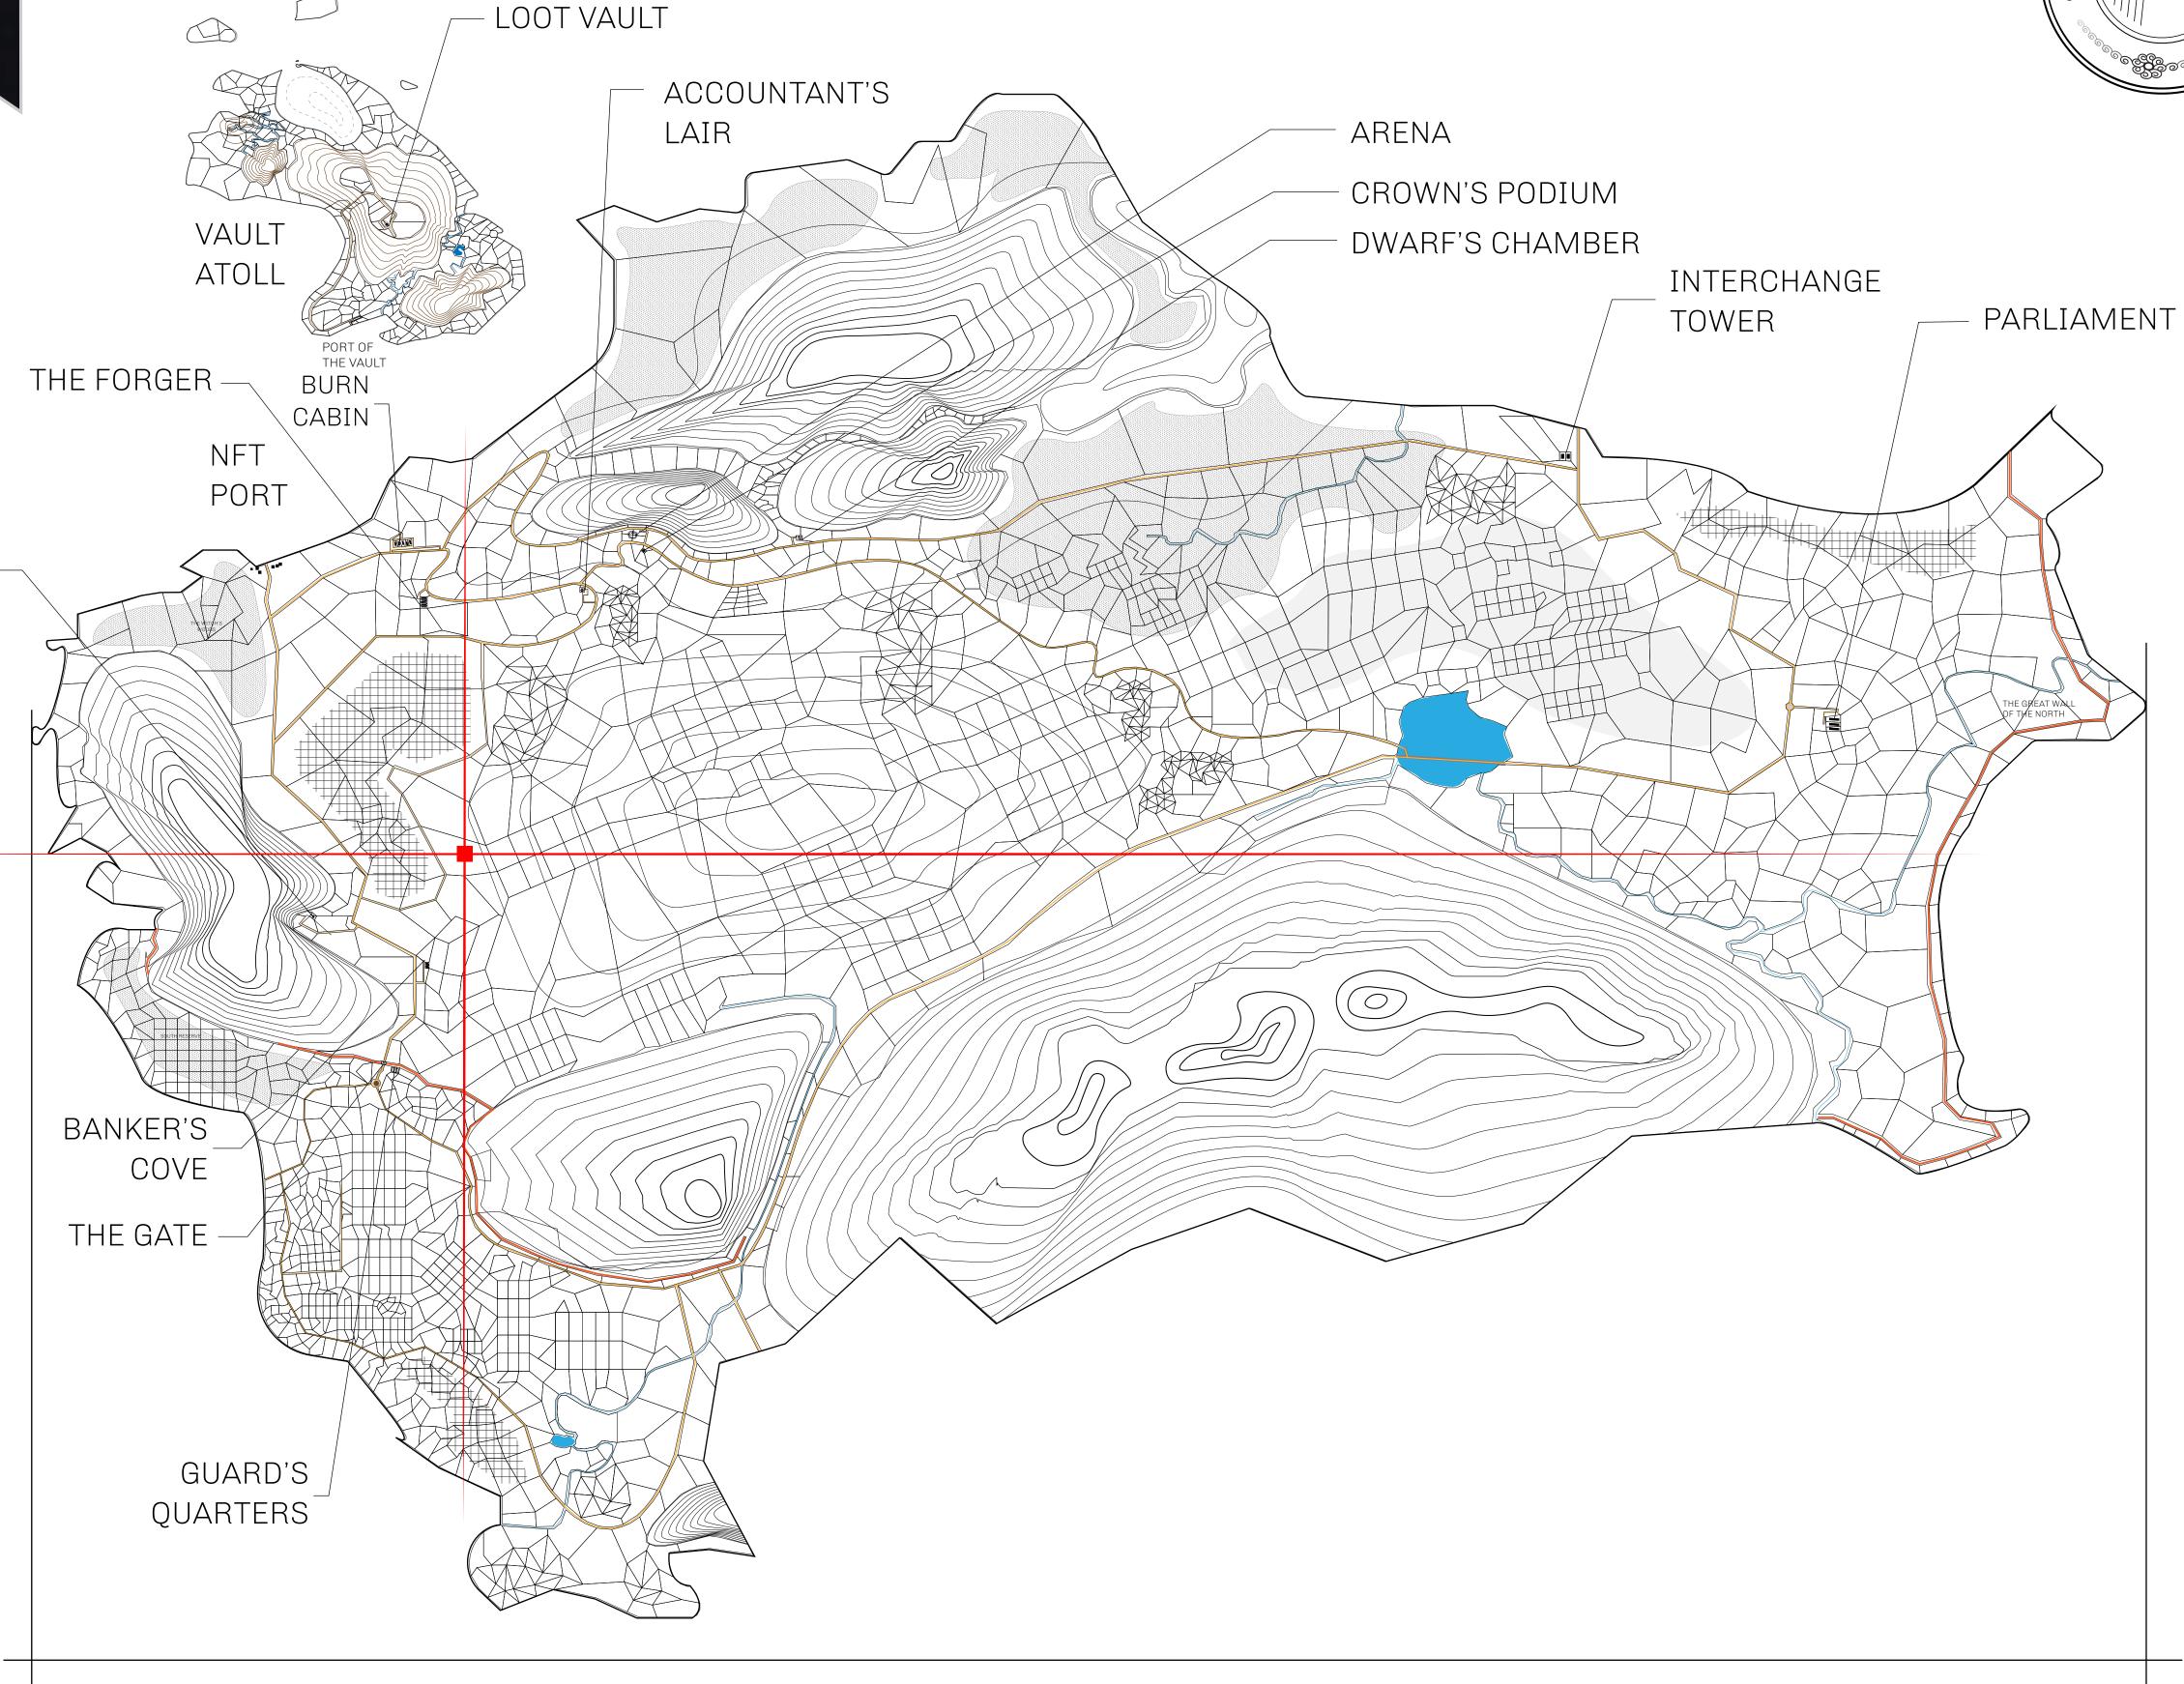

## **GEOGRAPHY**

COASTLINE 462.64 KM (287.47 MILES)

BORDERS OCEAN, ROYAUME DE SATOSHI, X BY SL & TERRITORIO LTT ST

HIGHEST POINT MOUNT ARES +8120 M

LOWEST POINT NFT PORT 0 M

PLOTS 2284 SCALE 1:50000

CONTROL TOWER

PLOT L1849-221121

## H.M. LNFT Land Registry

L1849-221121

TITLE NUMBER

ADMINISTRATIVE AREA

THE GREAT EMPIRE

ISSUED 22 November 2021

SCALE **1/50000** 

OWNER ENTITLEMENT