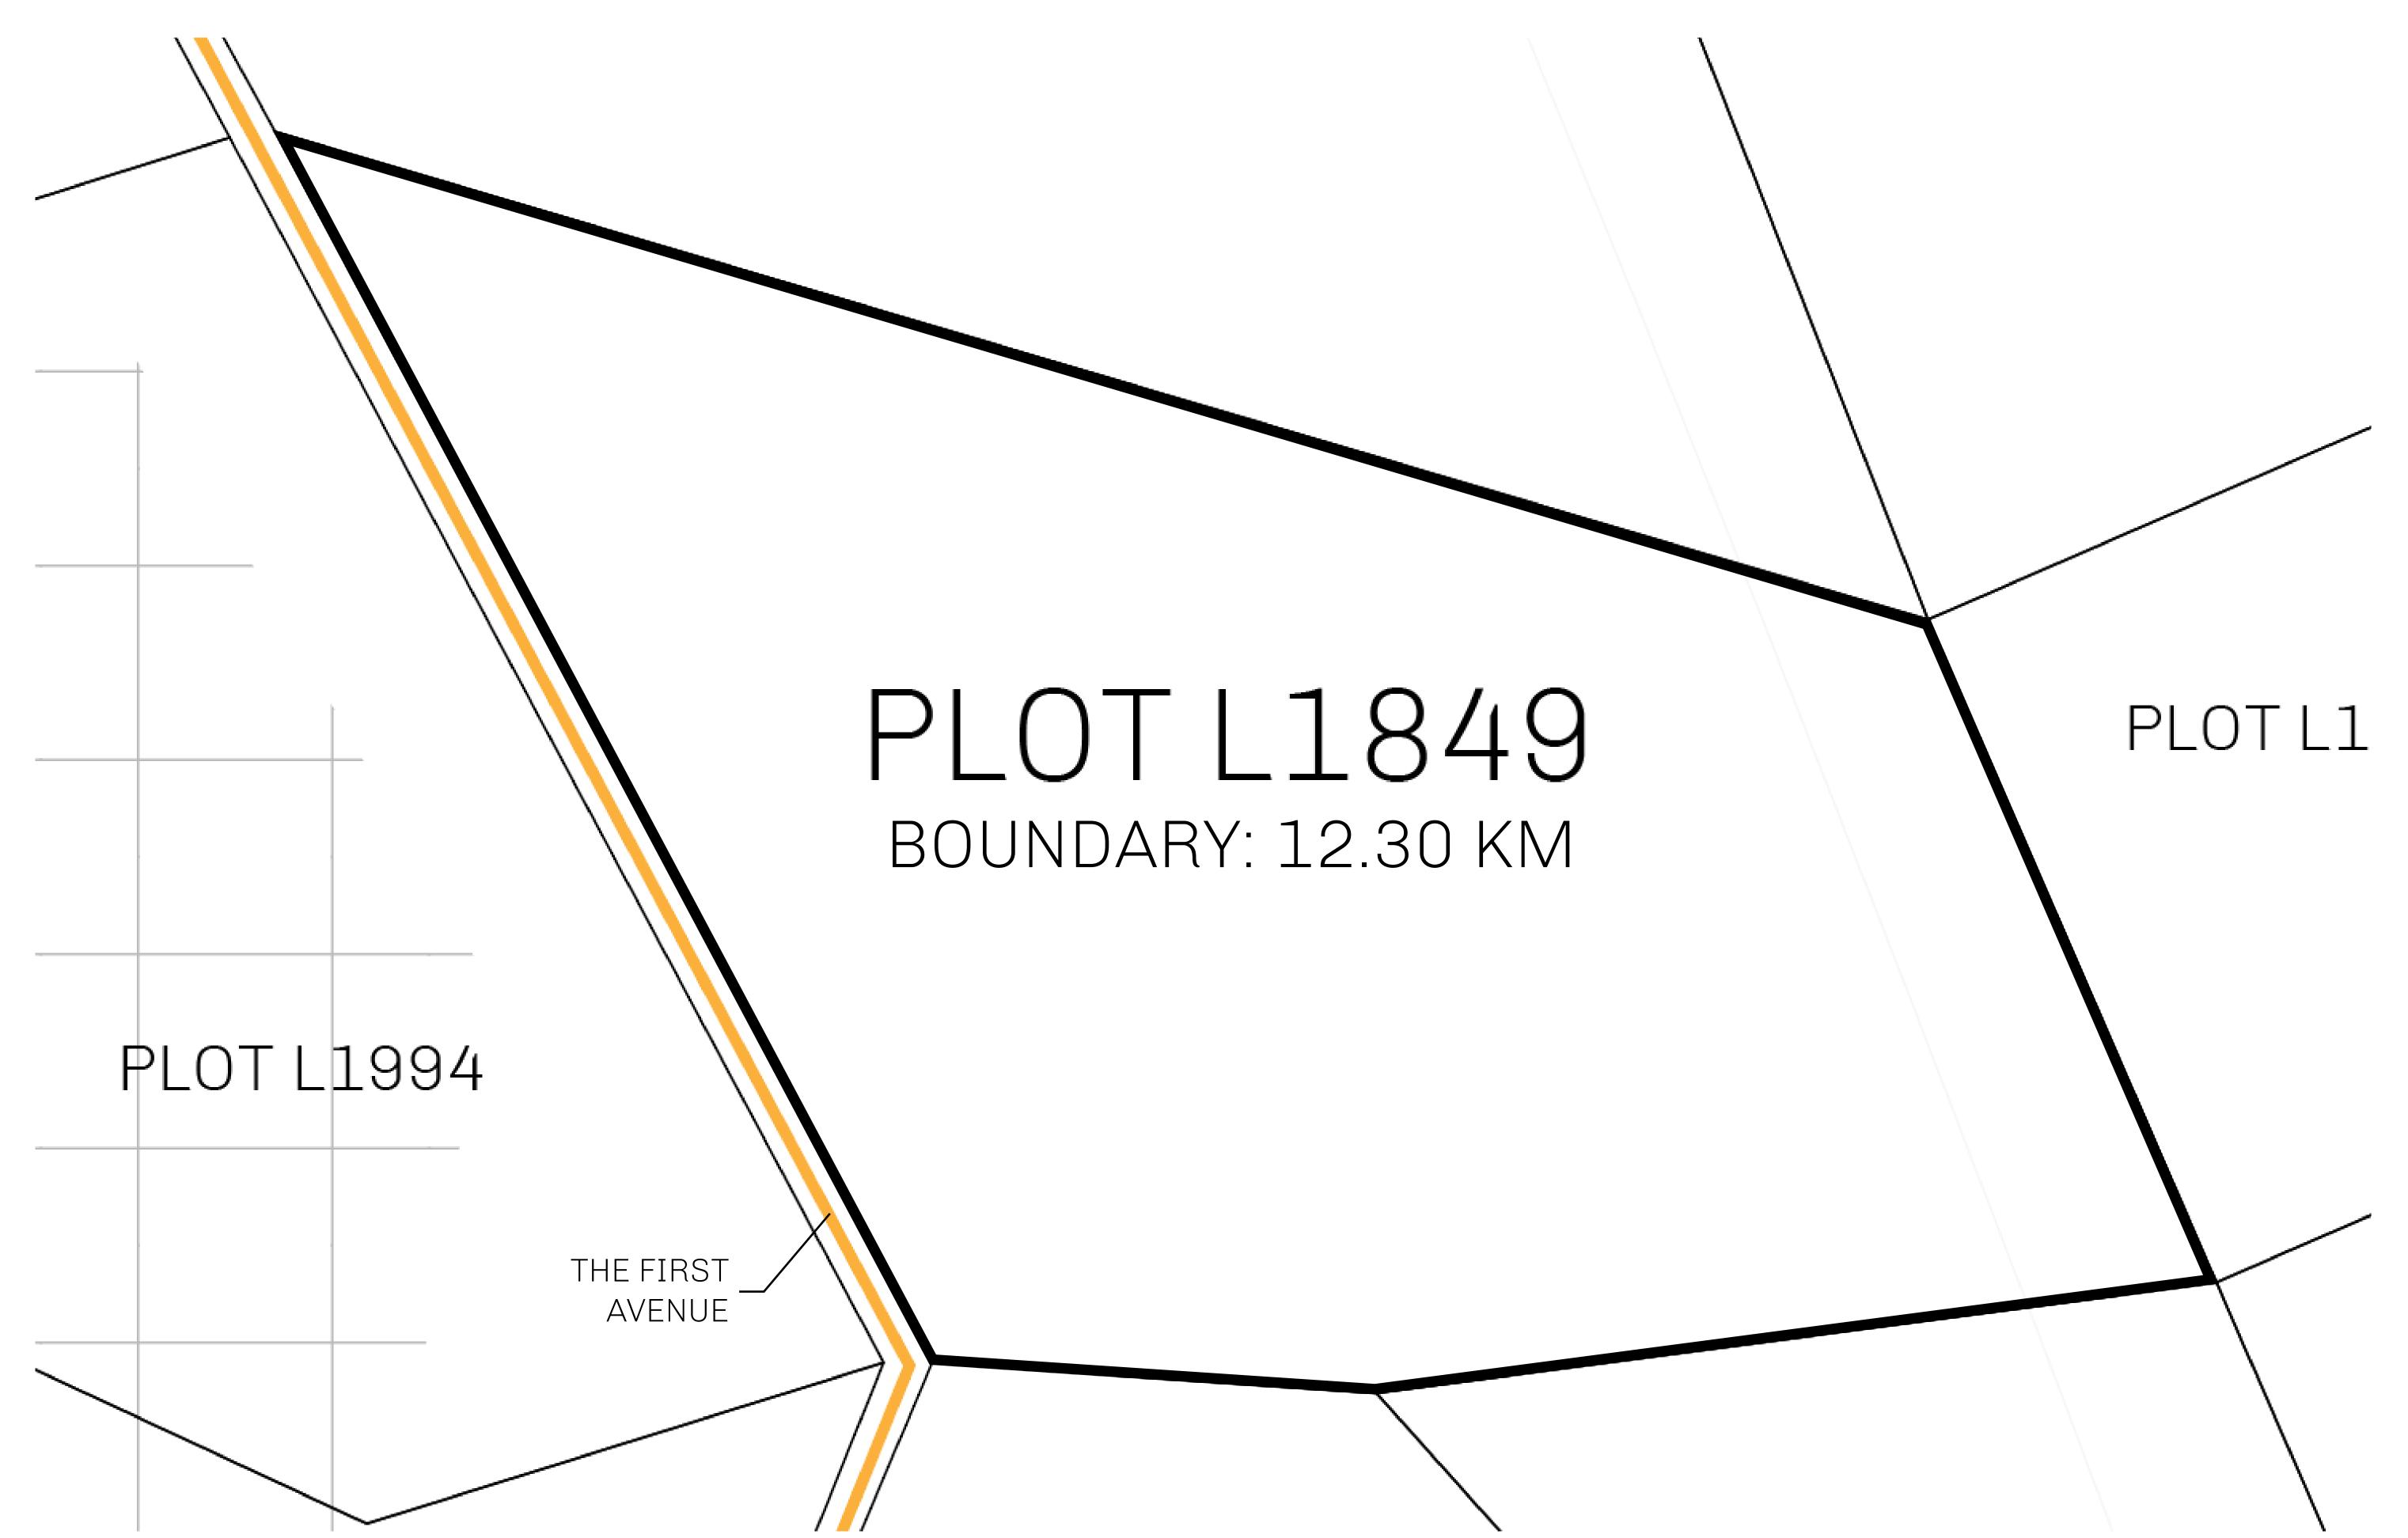

PLOT L1849-221121

## H.M. LNFT Land Registry

L1849-221121

TITLE NUMBER

ADMINISTRATIVE AREA

THE GREAT EMPIRE

ISSUED 22 November 2021

SCALE **1/50000** 

OWNER ENTITLEMENT