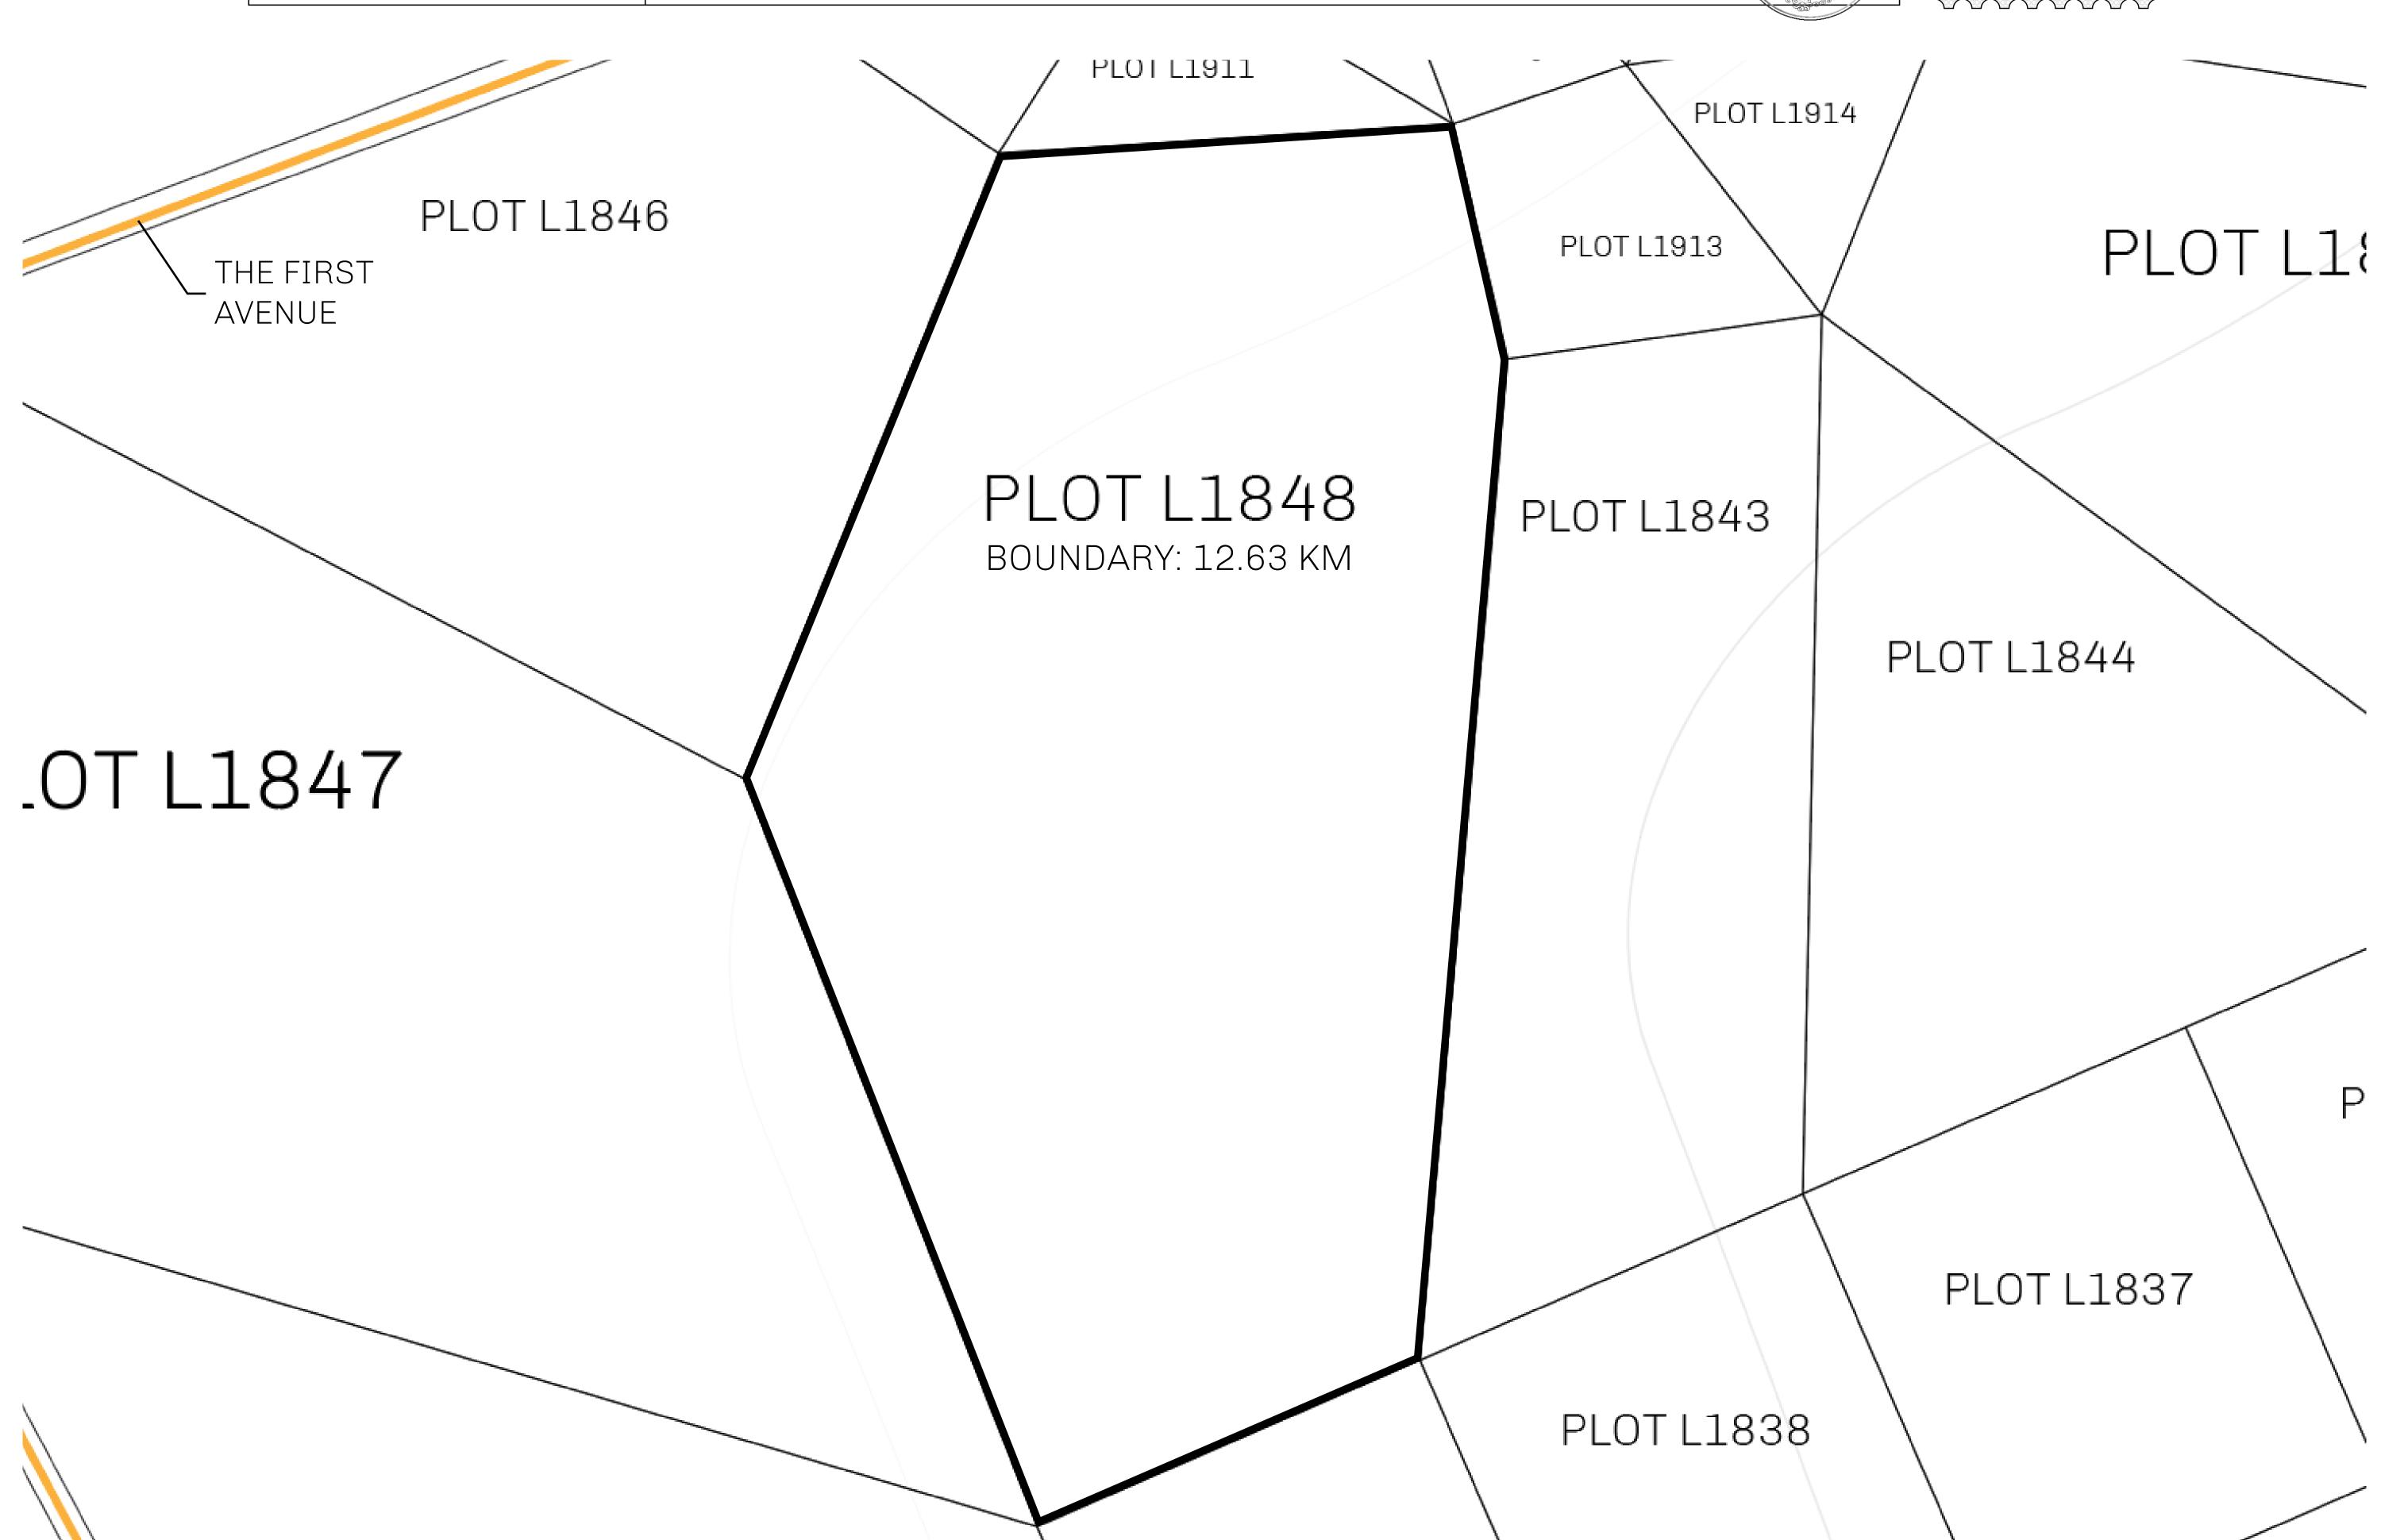

## GEOGRAPHY

COASTLINE 462.64 KM (287.47 MILES)

BORDERS OCEAN, ROYAUME DE SATOSHI, X BY SL & TERRITORIO LTT ST

HIGHEST POINT MOUNT ARES +8120 M

NFT PORT 0 M LOWEST POINT

PLOTS 2284 SCALE 1:50000

## H.M. LNFT Land Registry

L1848-221121

TITLE NUMBER

ADMINISTRATIVE AREA

THE GREAT EMPIRE

ISSUED 22 November 2021

SCALE **1/50000** 

OWNER ENTITLEMENT