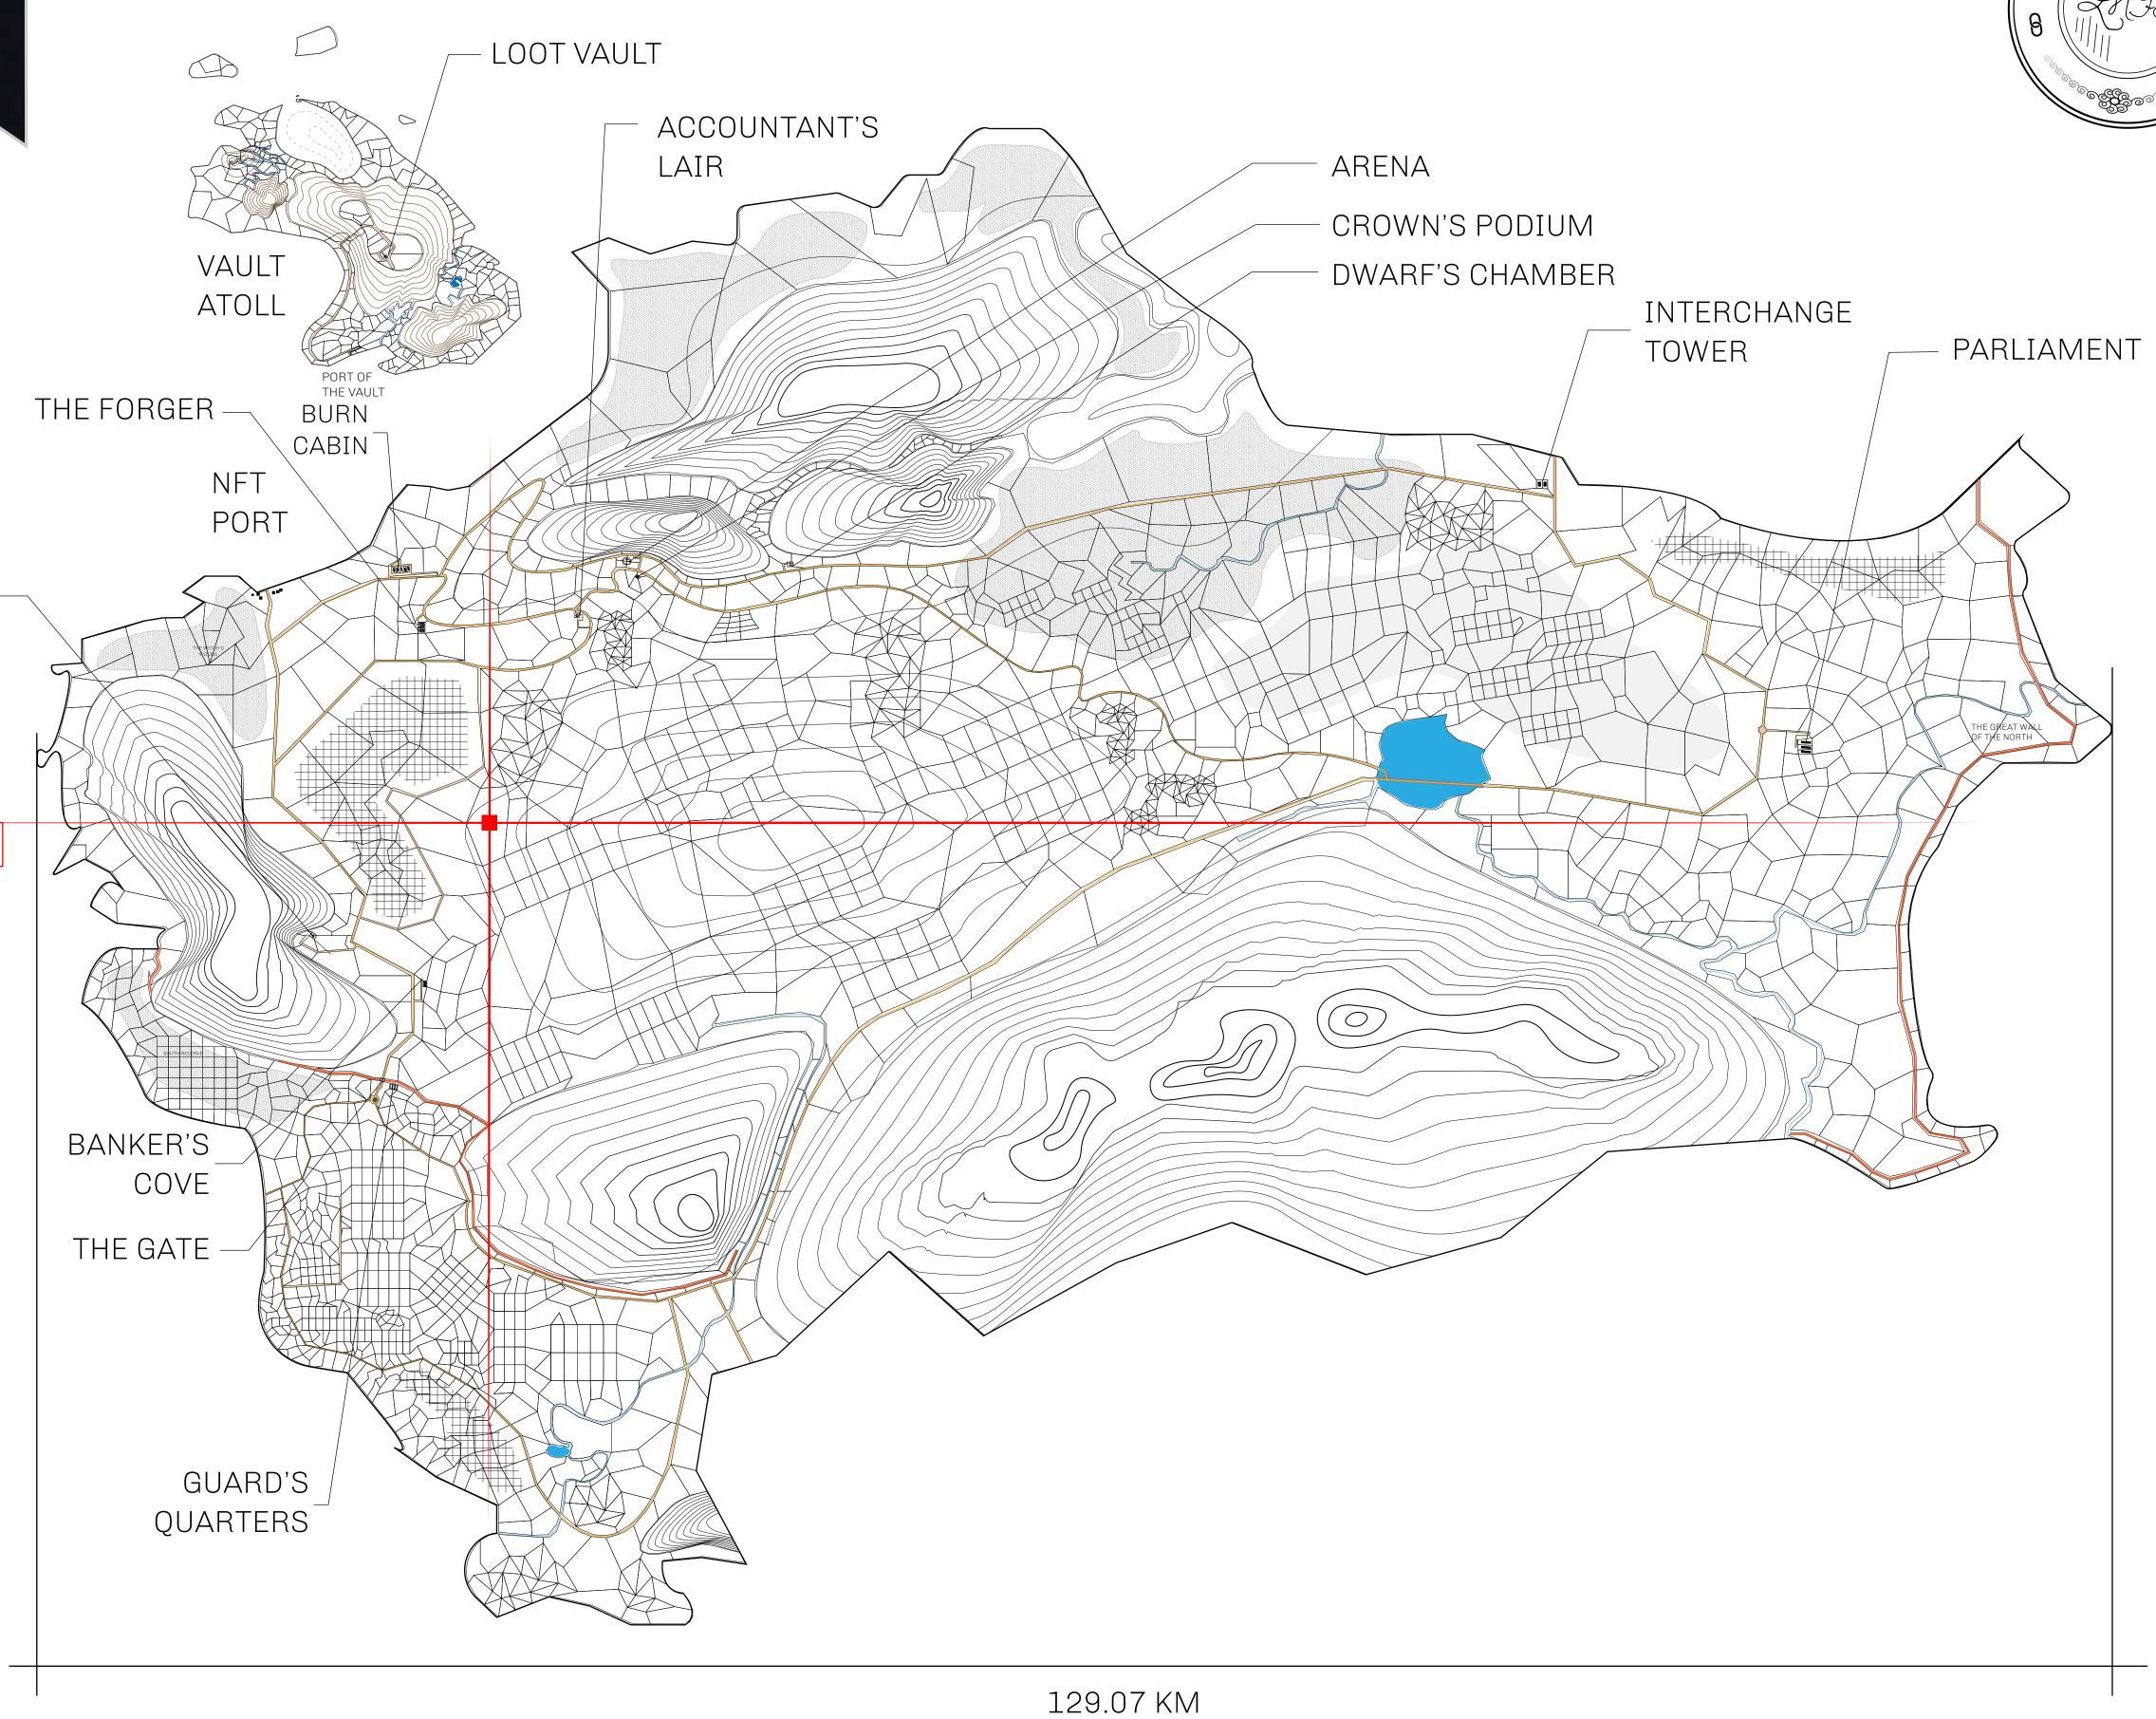

## GEOGRAPHY

COASTLINE 462.64 KM (287.47 MILES)

BORDERS OCEAN, ROYAUME DE SATOSHI, X BY SL & TERRITORIO LTT ST

HIGHEST POINT MOUNT ARES +8120 M

NFT PORT 0 M LOWEST POINT

PLOTS 2284 SCALE 1:50000

## H.M. LNFT Land Registry

L1848-221121

TITLE NUMBER

ADMINISTRATIVE AREA

THE GREAT EMPIRE

ISSUED 22 November 2021

SCALE **1/50000** 

OWNER ENTITLEMENT