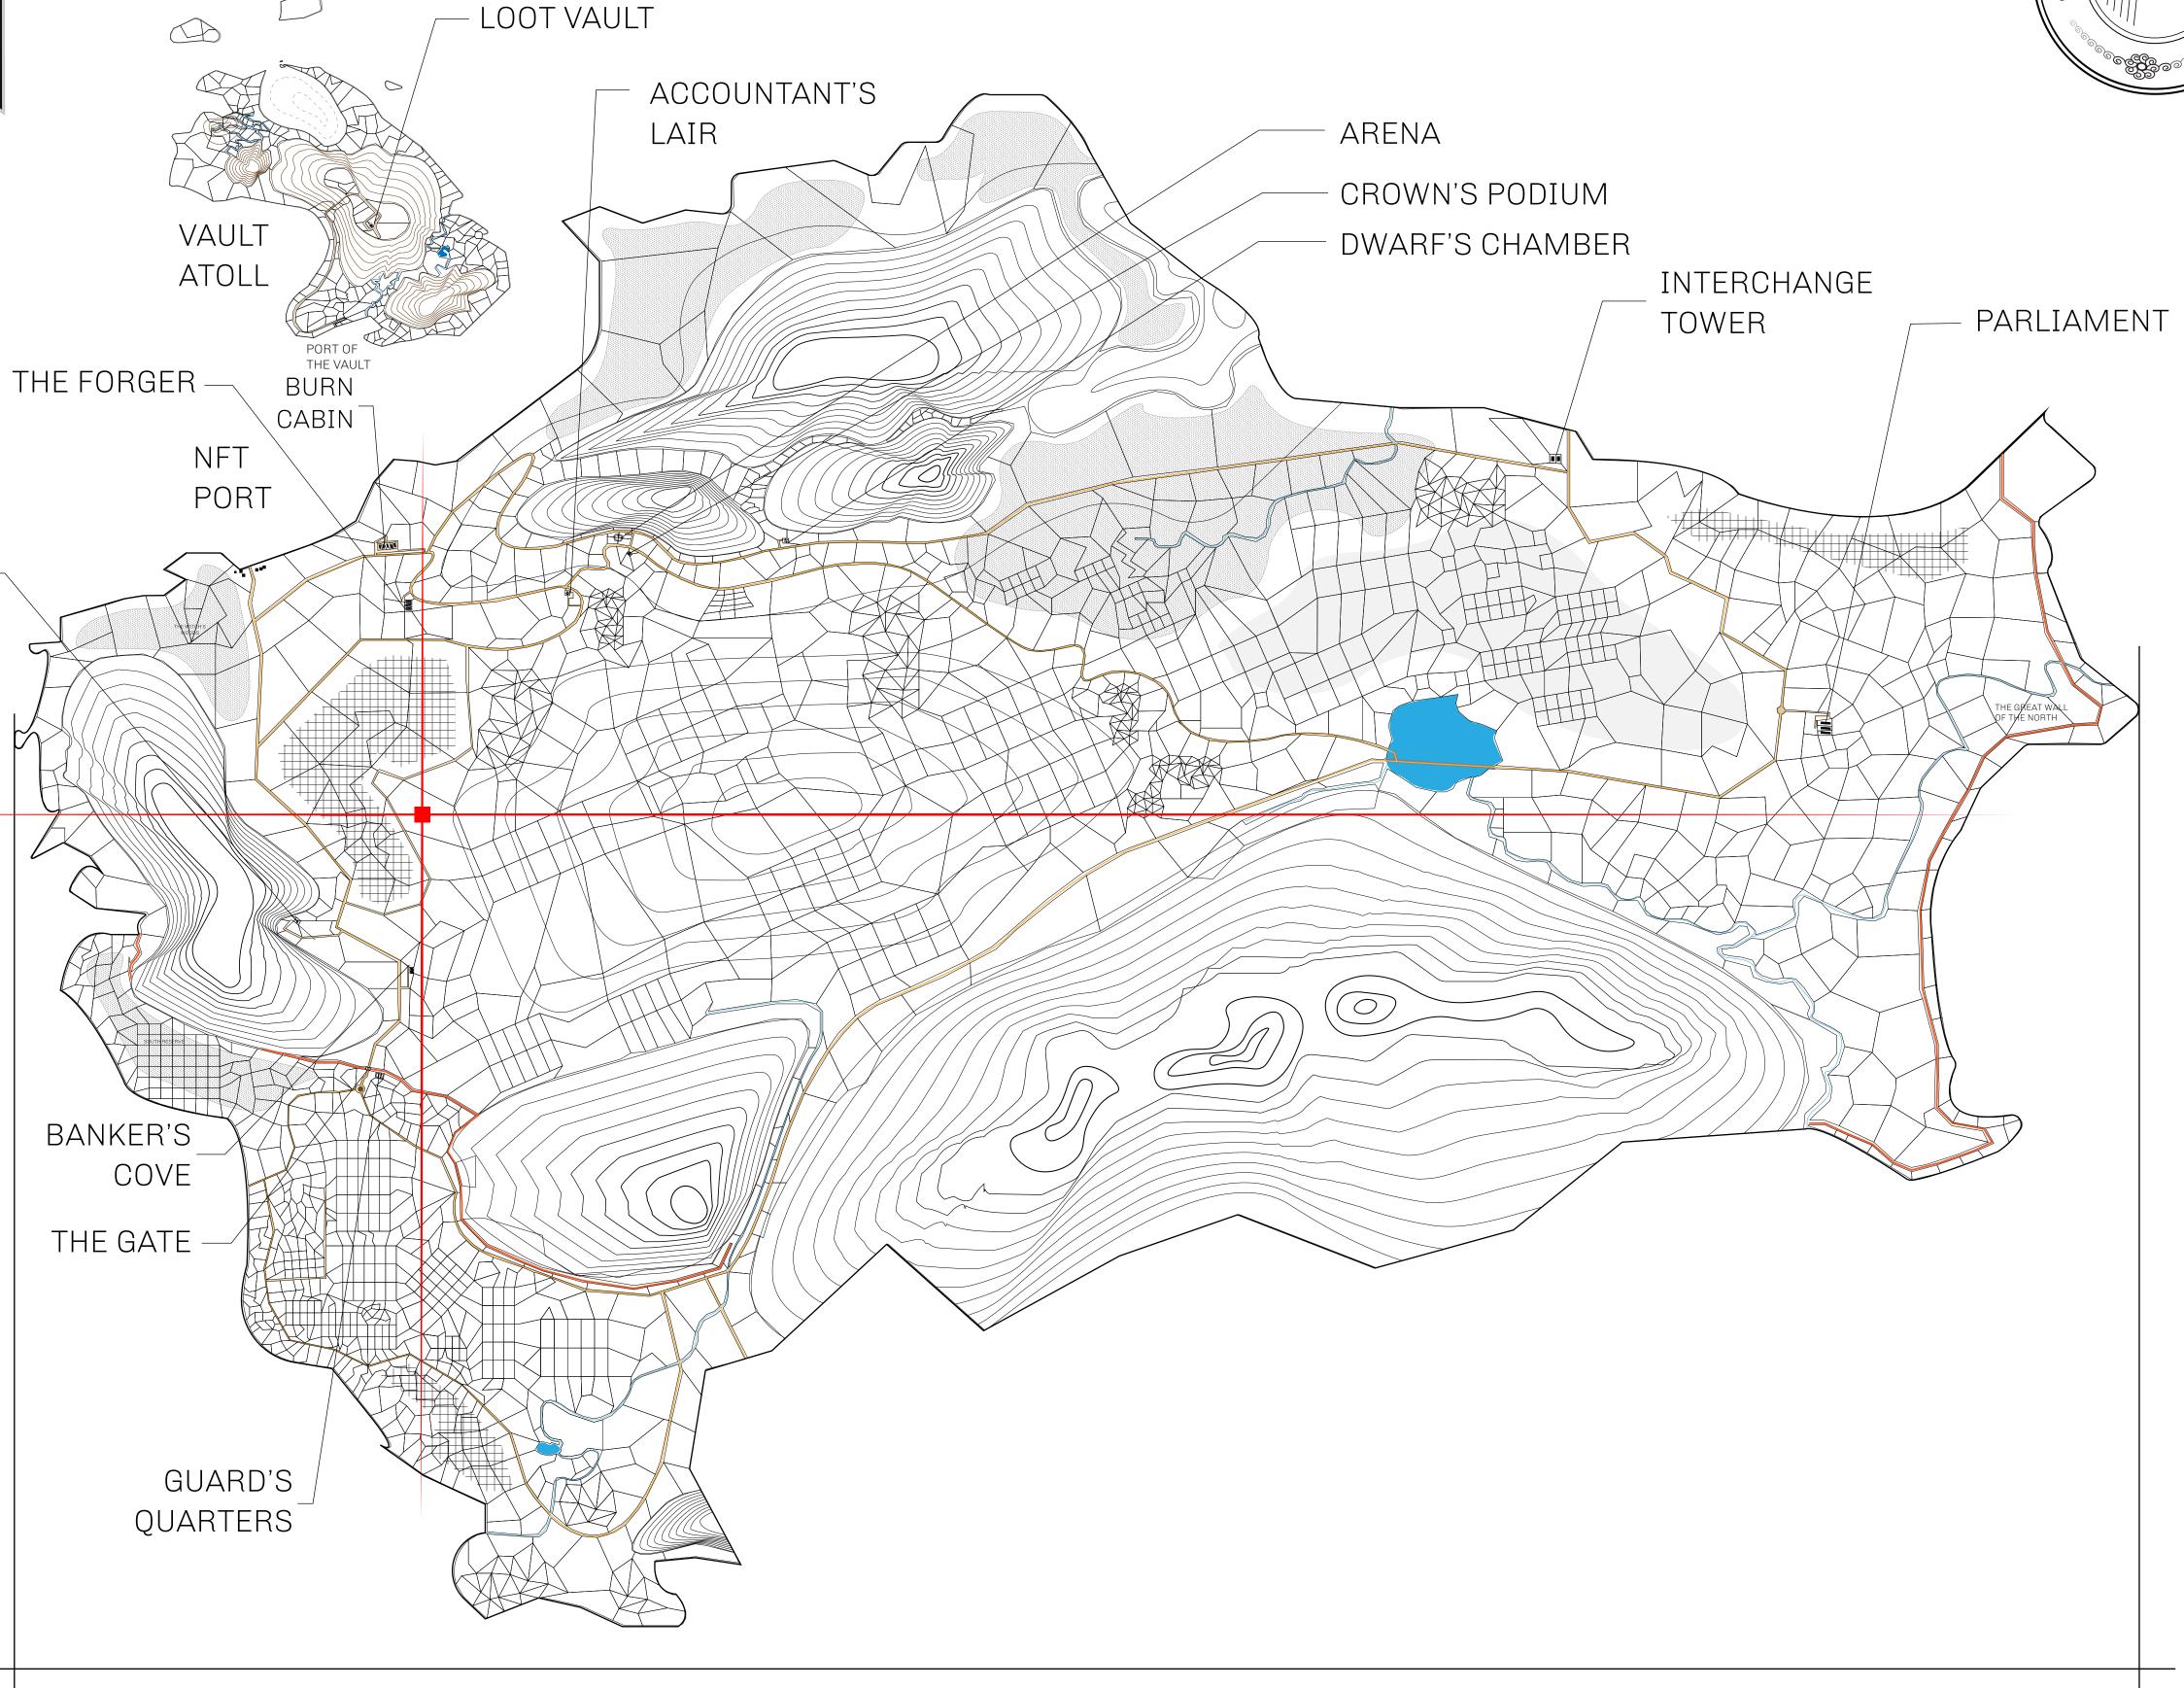

## **GEOGRAPHY**

COASTLINE 462.64 KM (287.47 MILES)

BORDERS OCEAN, ROYAUME DE SATOSHI, X BY SL & TERRITORIO LTT ST

HIGHEST POINT MOUNT ARES +8120 M

LOWEST POINT NFT PORT 0 M

PLOTS 2284 SCALE 1:50000

CONTROL TOWER

PLOT L1847-221121

## H.M. LNFT Land Registry

TITLE NUMBER

L1847-221121

ADMINISTRATIVE AREA

THE GREAT EMPIRE

ISSUED 22 November 2021

SCALE **1/50000** 

OWNER ENTITLEMENT

## HER MAJESTY'S GATED WORLD

As an economic and ruling powerhouse, the Great Empire controls the issuance and trade of BUN, LTT, and USDC reward credits. Decisions by its sitting parliamentarians affect Loot NFT World. Following the last war, border controls are tight and only invitees can enter. Each Sunday, all eyes focus on the Arena and the Crown's Podium, where battle-bidding auctions rage. The battle pit is not for the fainthearted and strategy plays a crucial role in winning.