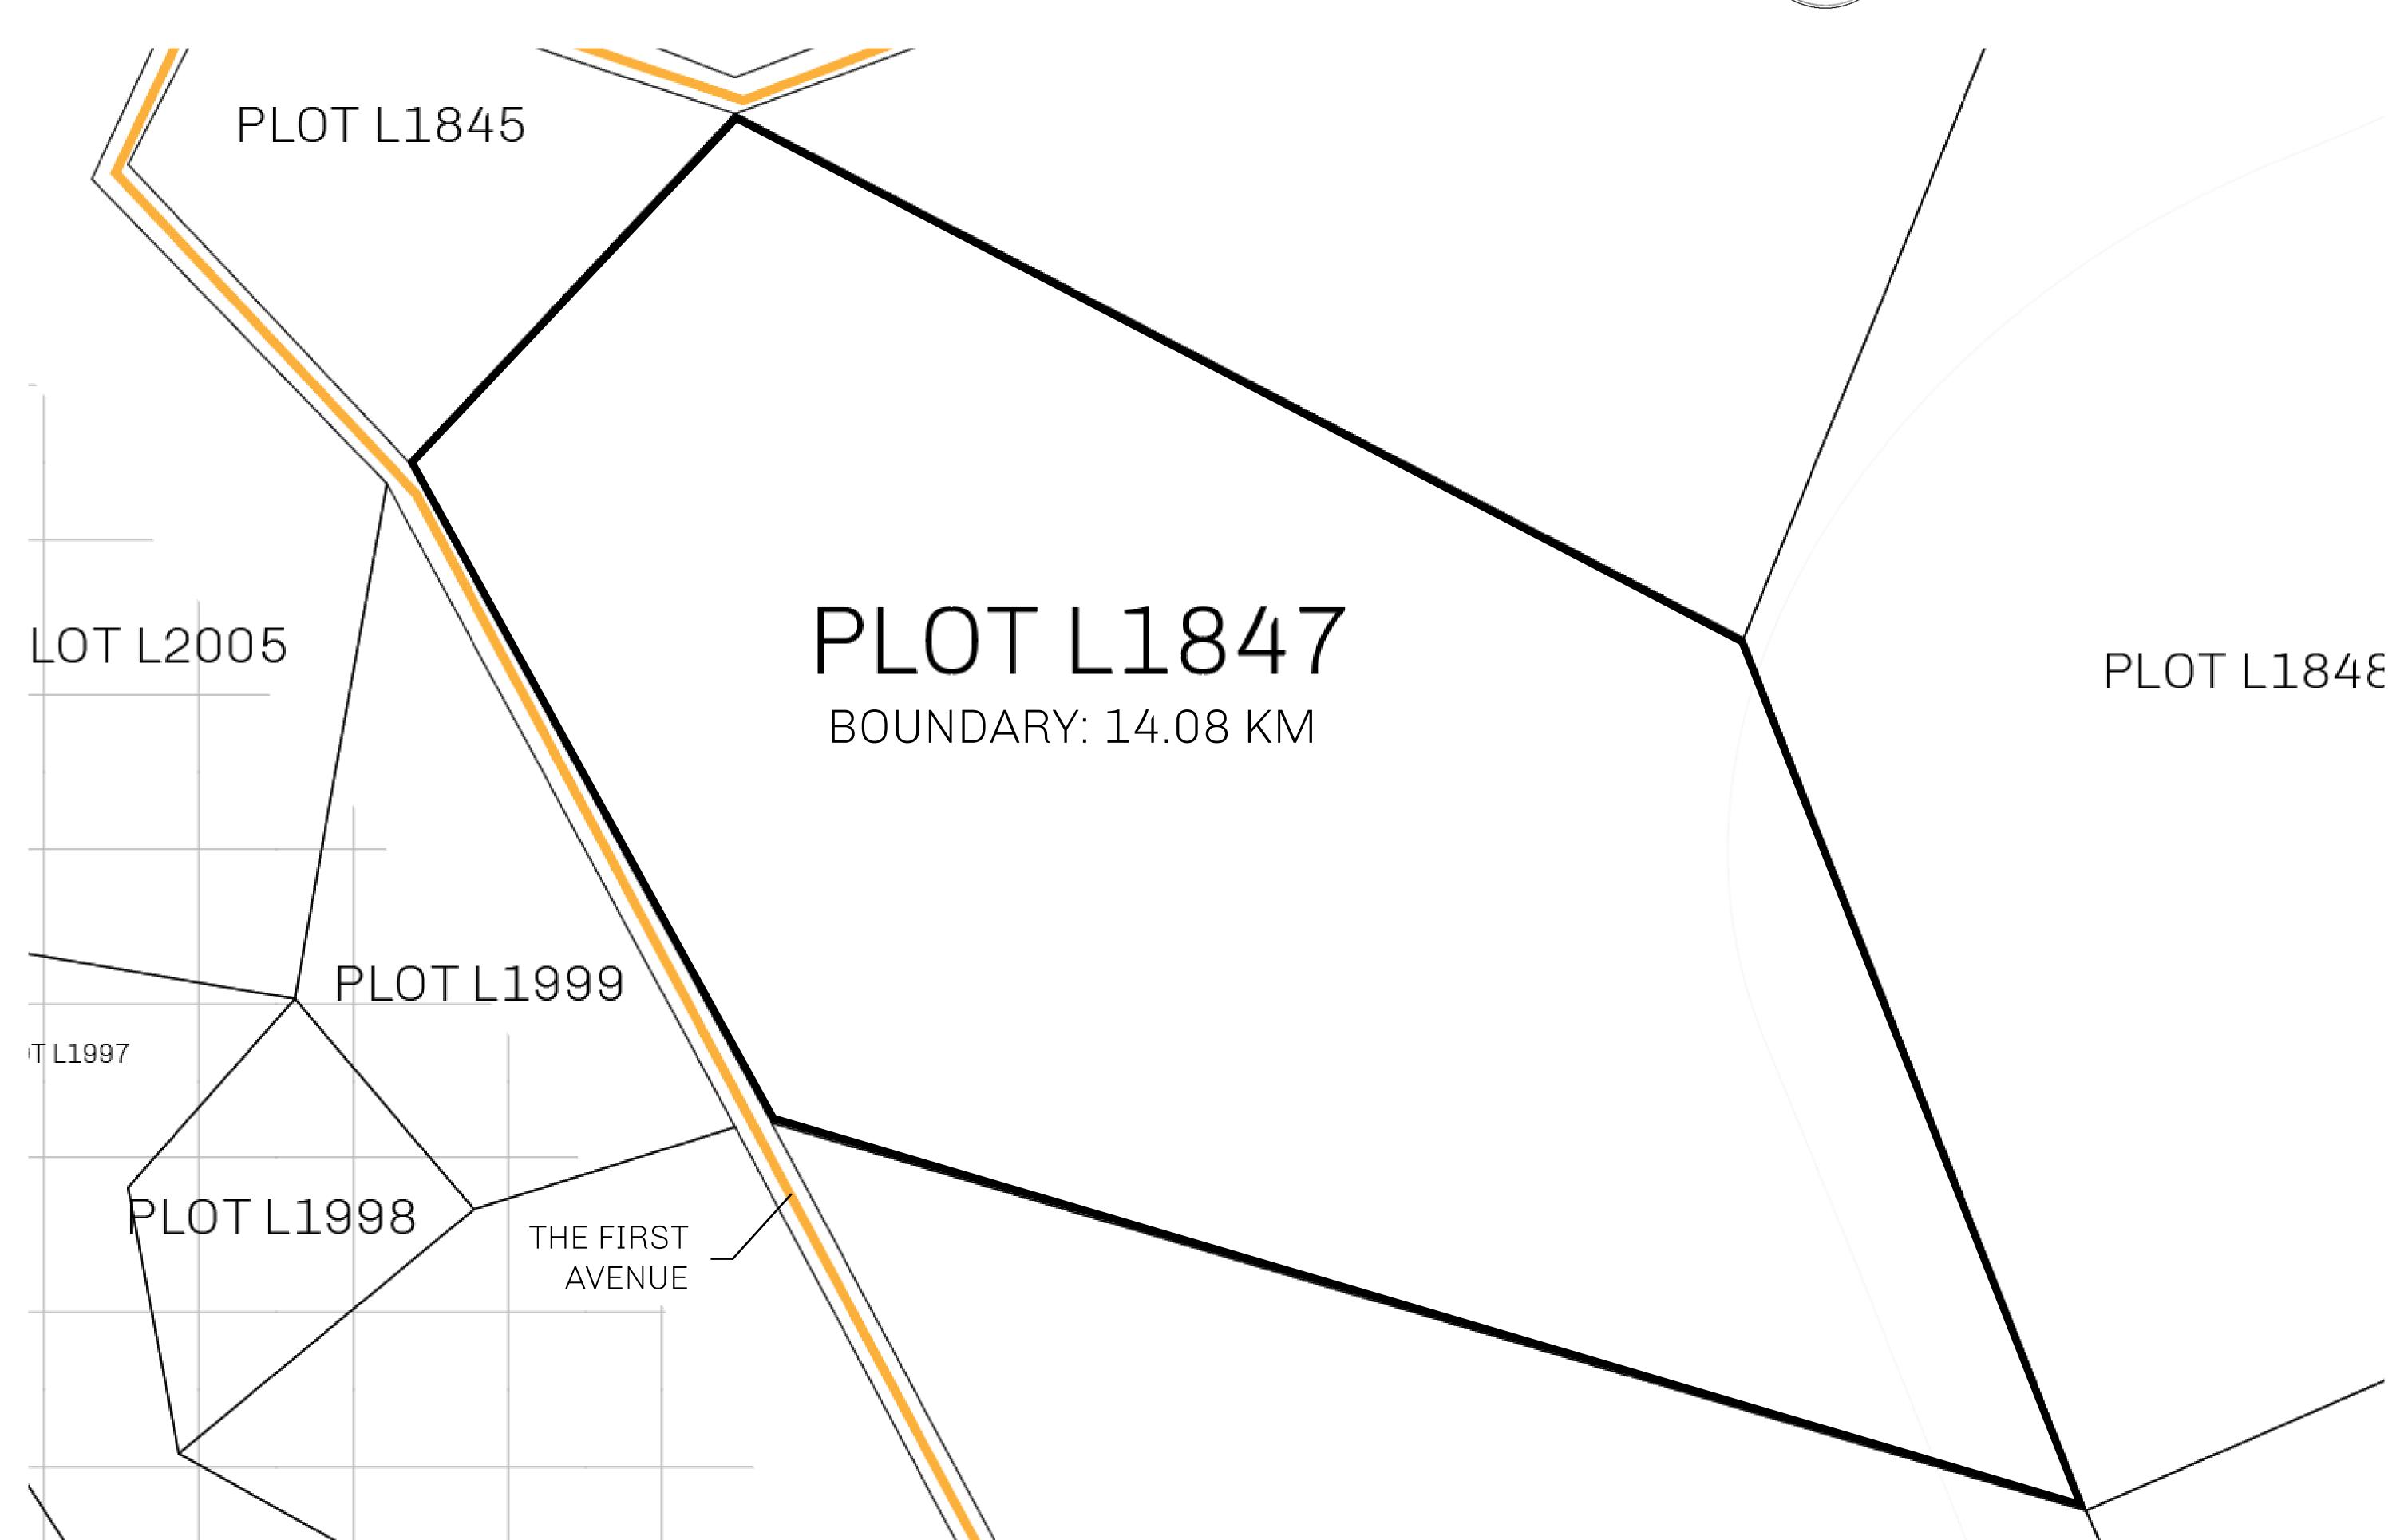

## **GEOGRAPHY**

COASTLINE 462.64 KM (287.47 MILES)

BORDERS OCEAN, ROYAUME DE SATOSHI, X BY SL & TERRITORIO LTT ST

HIGHEST POINT MOUNT ARES +8120 M

LOWEST POINT NFT PORT 0 M

PLOTS 2284 SCALE 1:50000

CONTROL TOWER

PLOT L1847-221121

## H.M. LNFT Land Registry

TITLE NUMBER

L1847-221121

ADMINISTRATIVE AREA

THE GREAT EMPIRE

ISSUED 22 November 2021

SCALE **1/50000** 

OWNER ENTITLEMENT