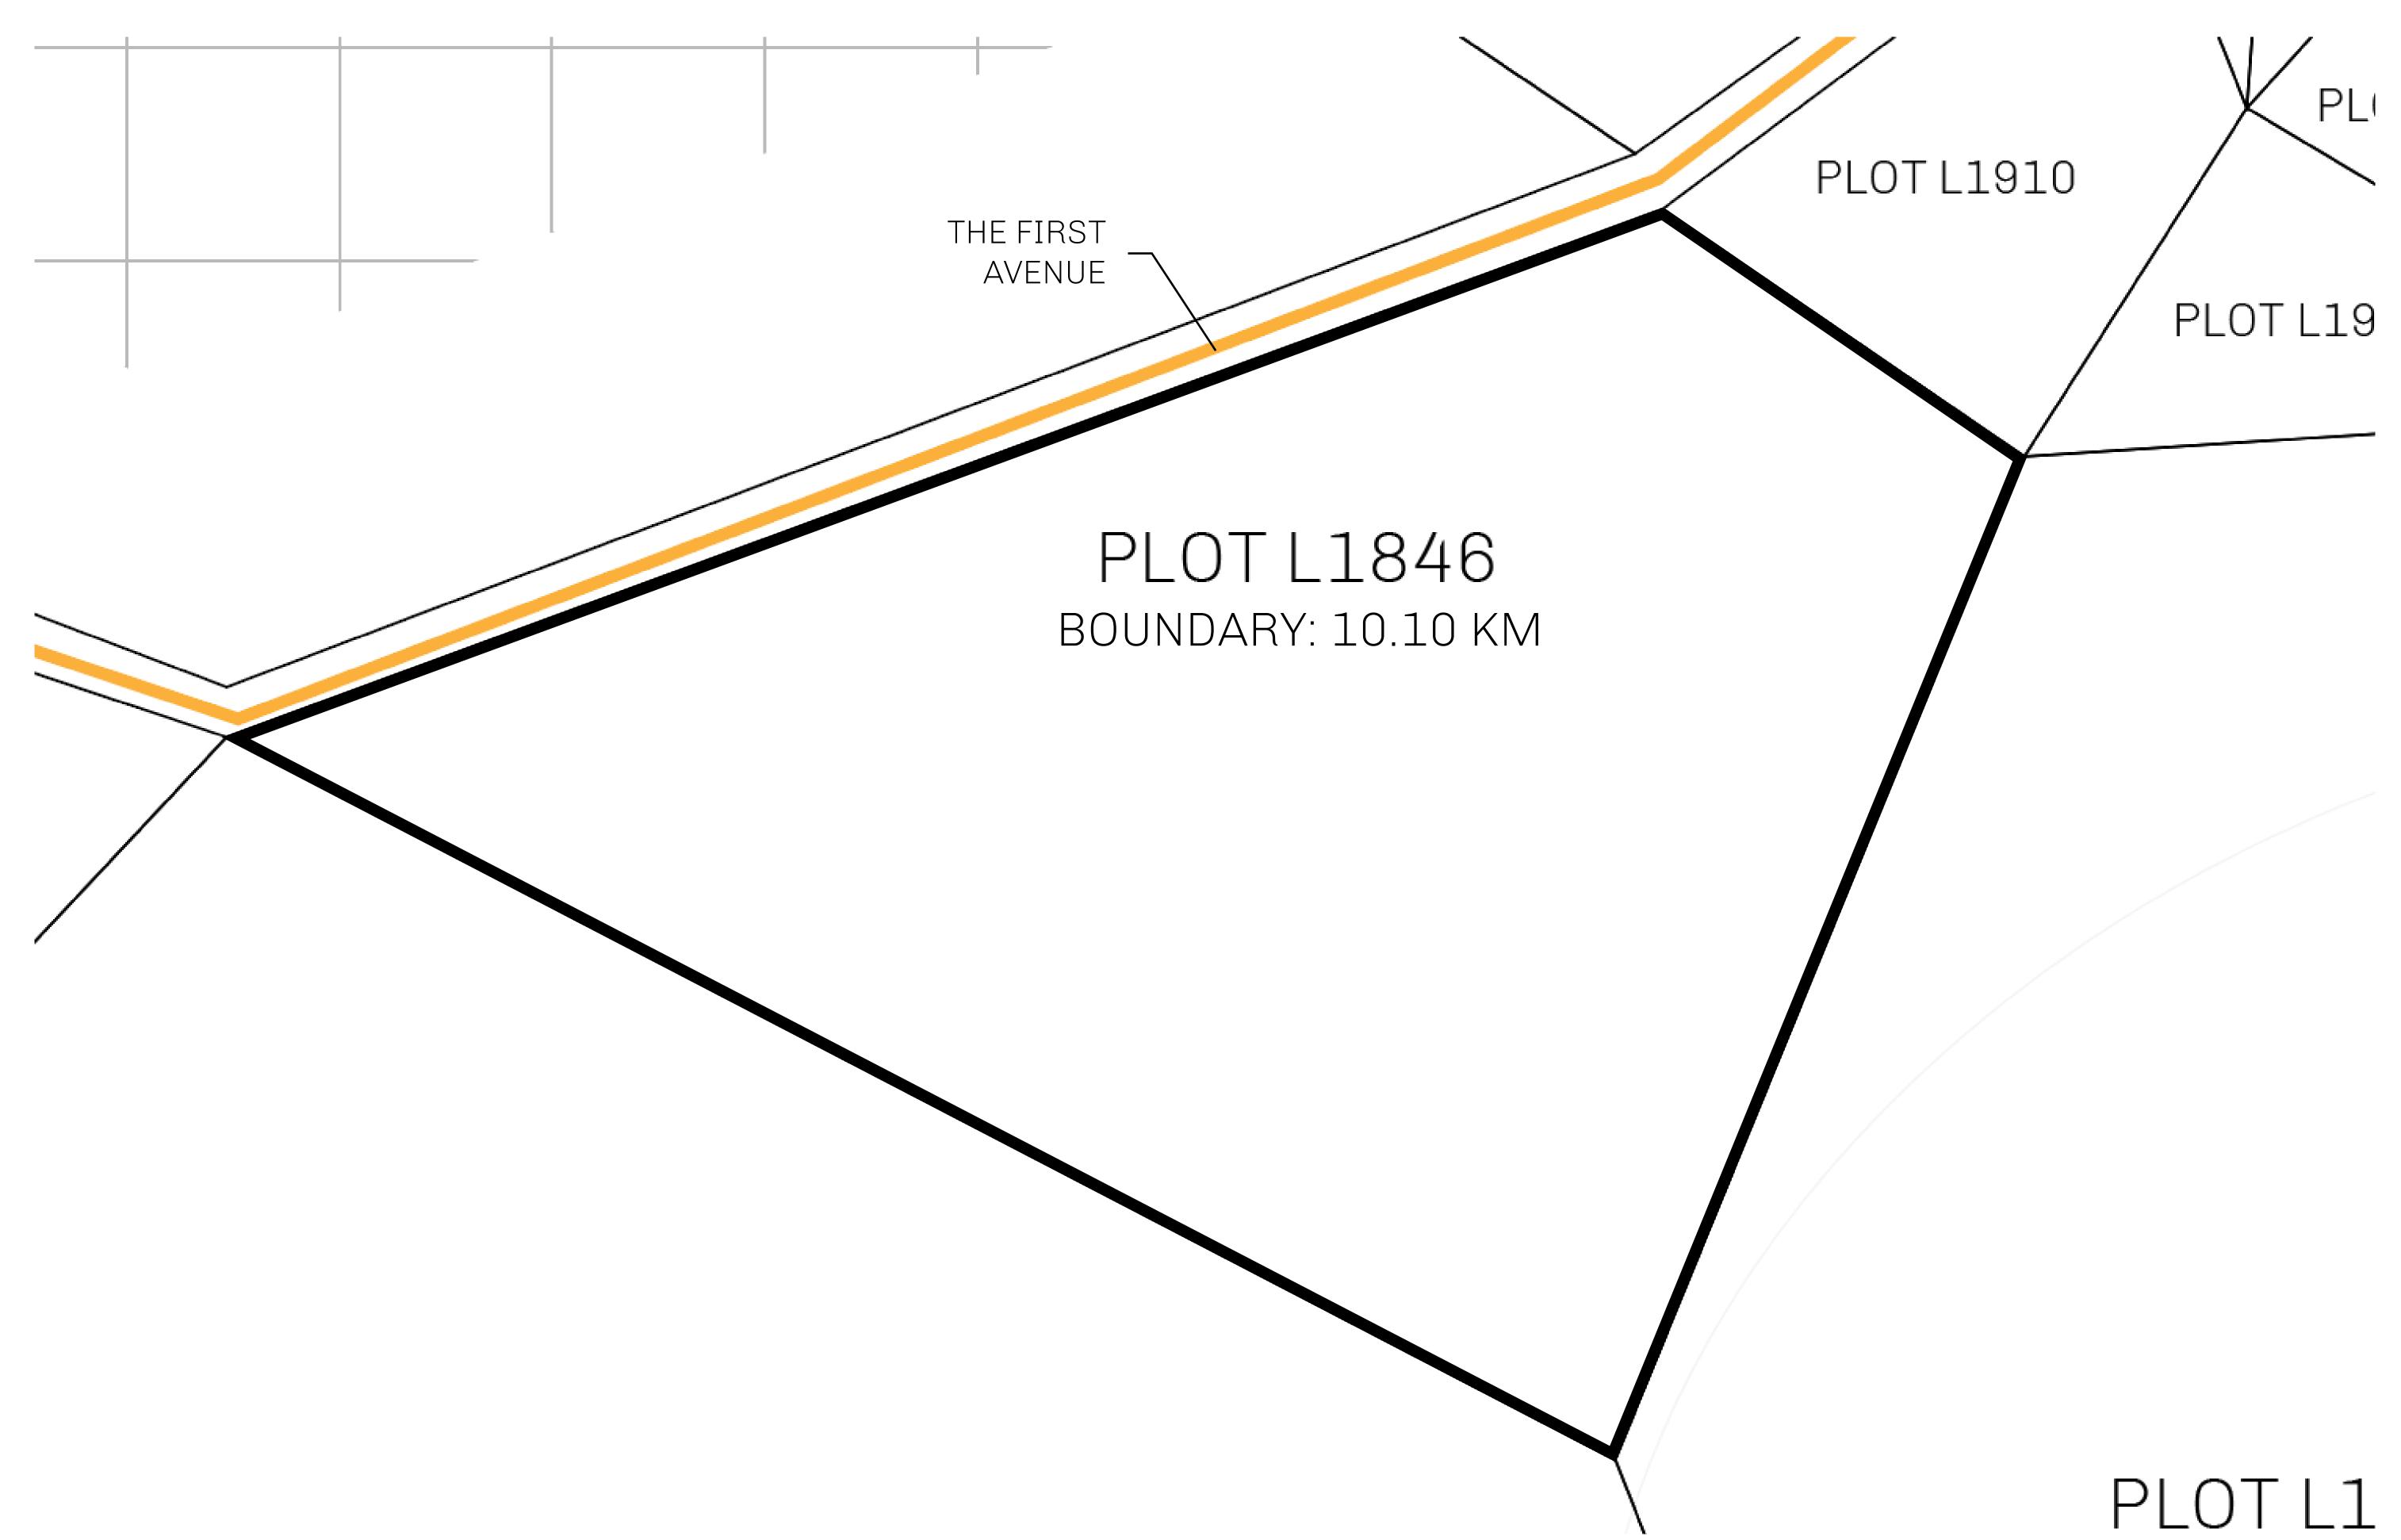

## LOOT NFT WORLD

CONTROL

PLOT L1846-221121

TOWER

## H.M. LNFT Land Registry

L1846-221121

TITLE NUMBER

ADMINISTRATIVE AREA

THE GREAT EMPIRE

ISSUED 22 November 2021

SCALE 1/50000

OWNER ENTITLEMENT