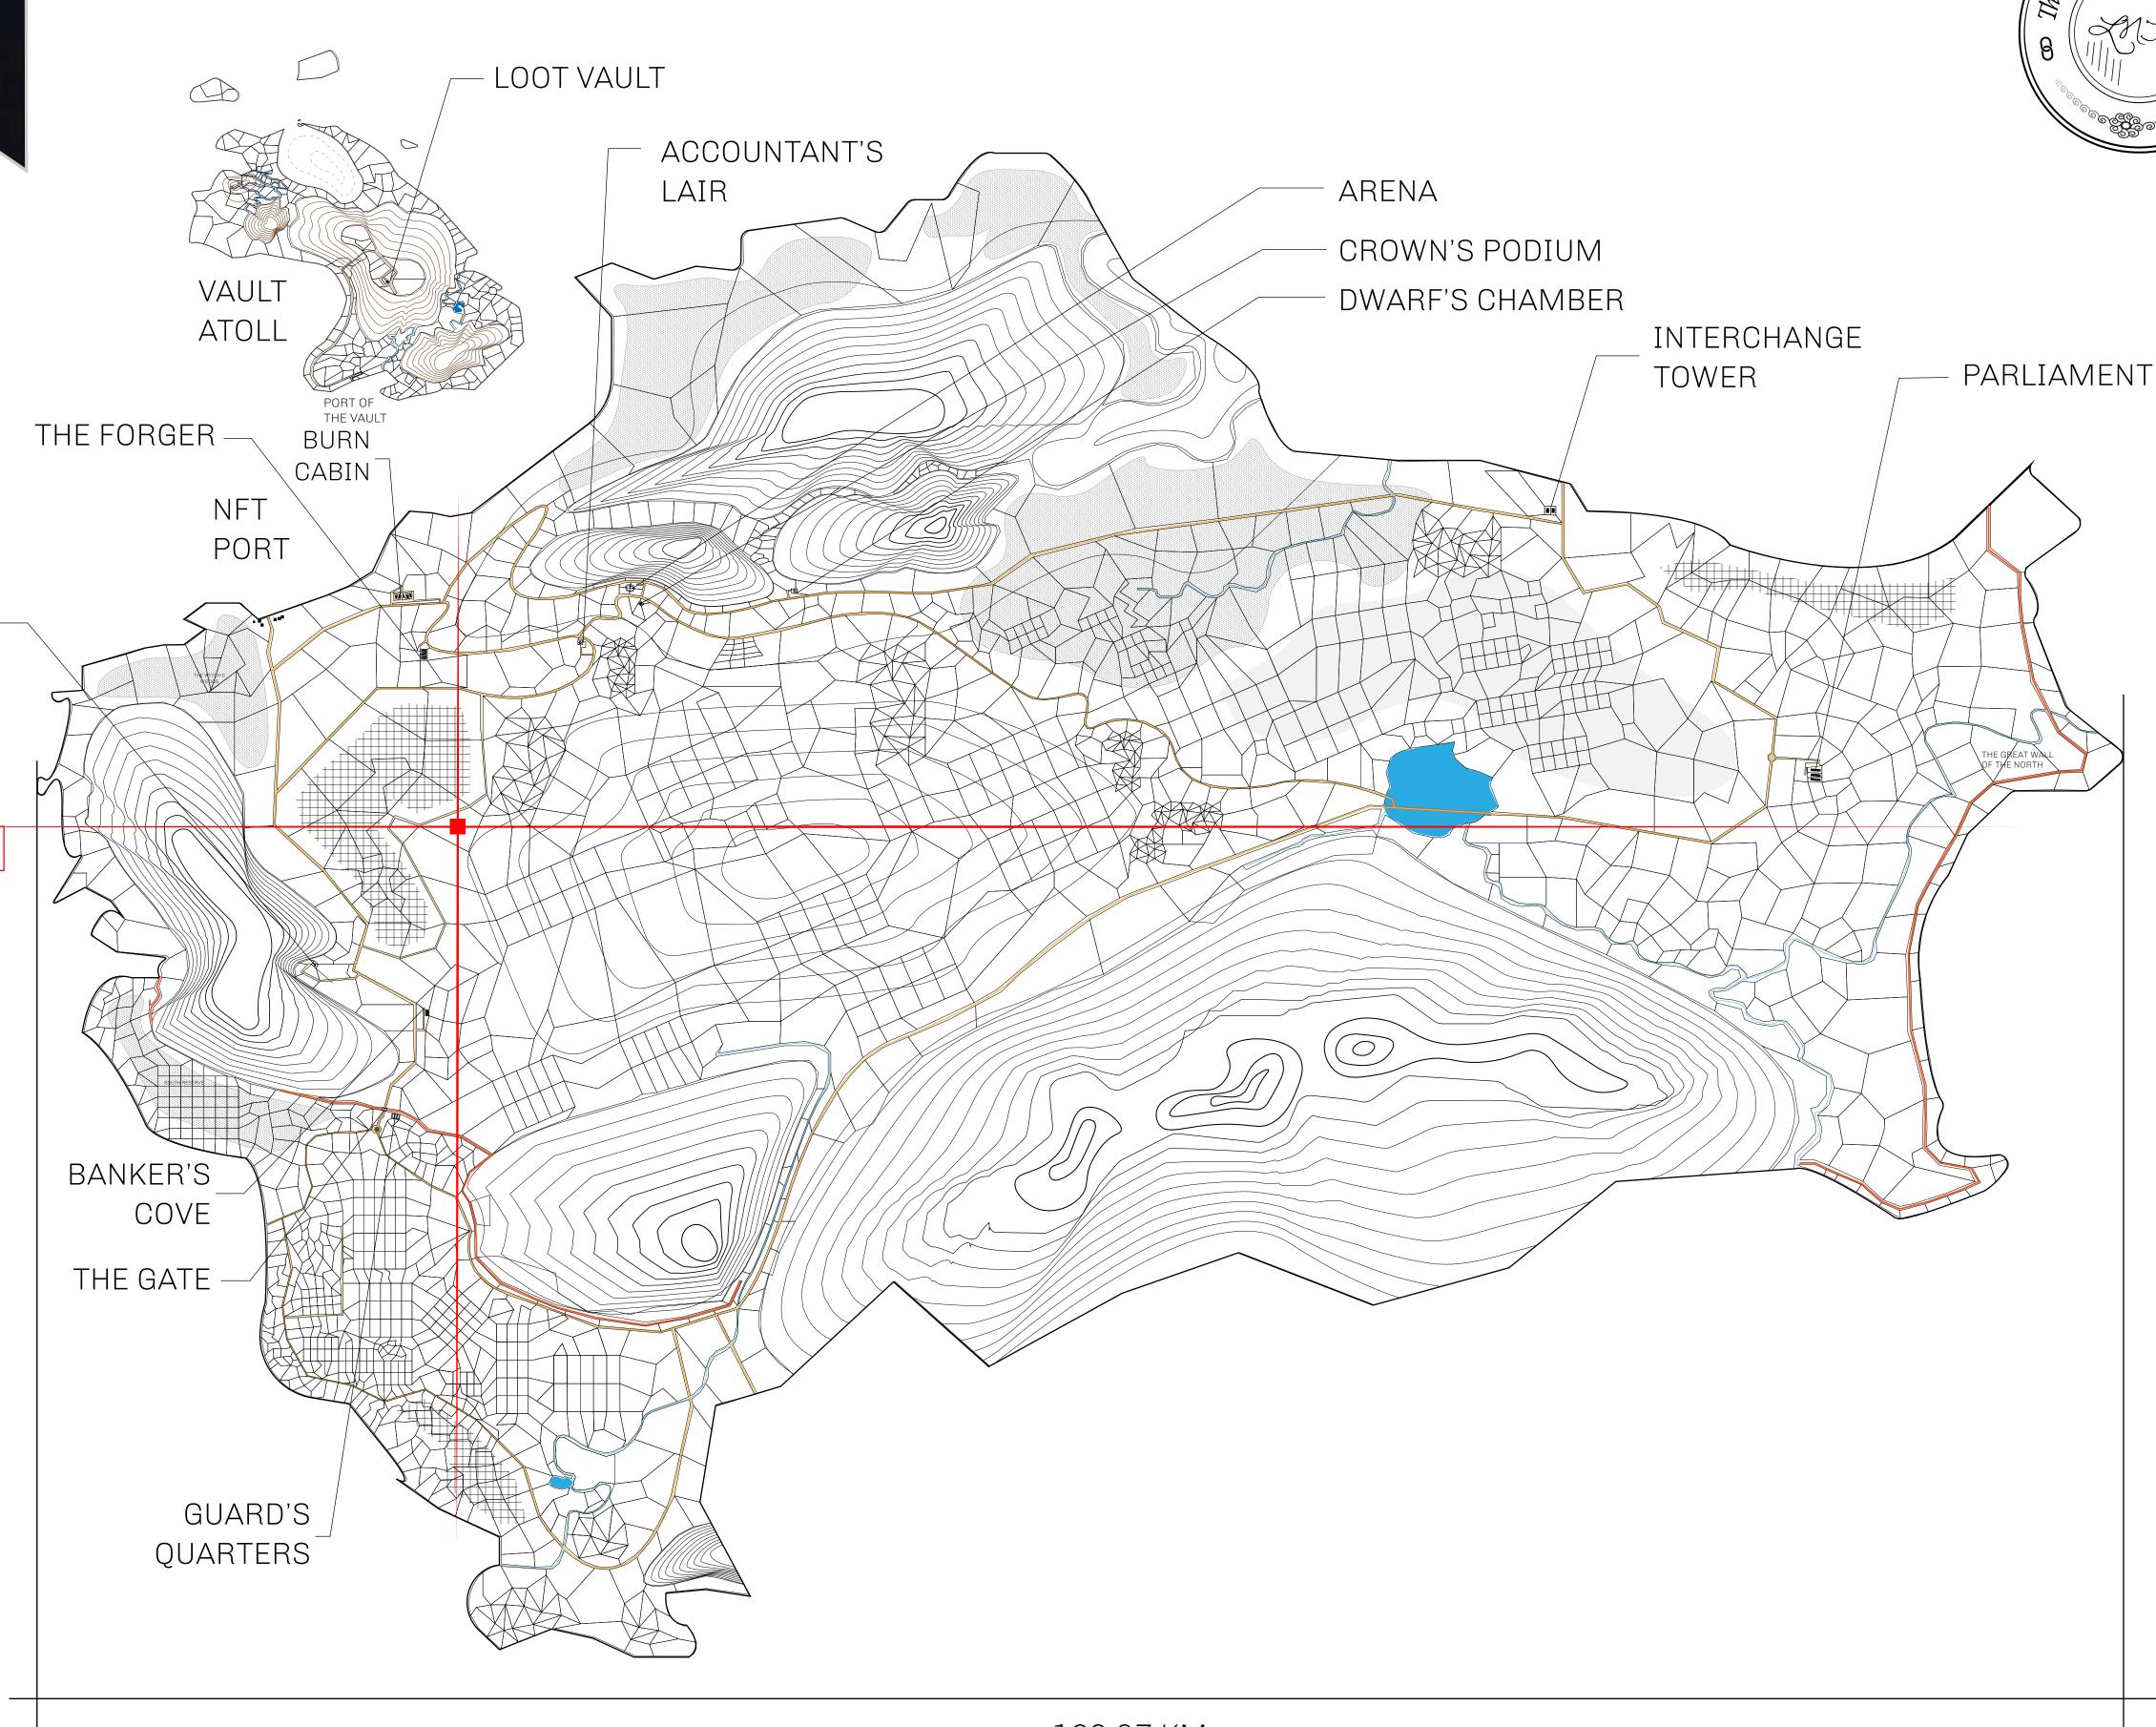

## HER MAJESTY'S GATED WORLD

As an economic and ruling powerhouse, the Great Empire controls the issuance and trade of BUN, LTT, and USDC reward credits. Decisions by its sitting parliamentarians affect Loot NFT World. Following the last war, border controls are tight and only invitees can enter. Each Sunday, all eyes focus on the Arena and the Crown's Podium, where battle-bidding auctions rage. The battle pit is not for the fainthearted and strategy plays a crucial role in winning.

## **GEOGRAPHY**

COASTLINE 462.64 KM (287.47 MILES)

BORDERS OCEAN, ROYAUME DE SATOSHI, X BY SL & TERRITORIO LTT ST

HIGHEST POINT MOUNT ARES +8120 M

LOWEST POINT NFT PORT 0 M

PLOTS 2284 SCALE 1:50000

## H.M. LNFT Land Registry

L1846-221121

TITLE NUMBER

ADMINISTRATIVE AREA

THE GREAT EMPIRE

ISSUED 22 November 2021

SCALE 1/50000

OWNER ENTITLEMENT