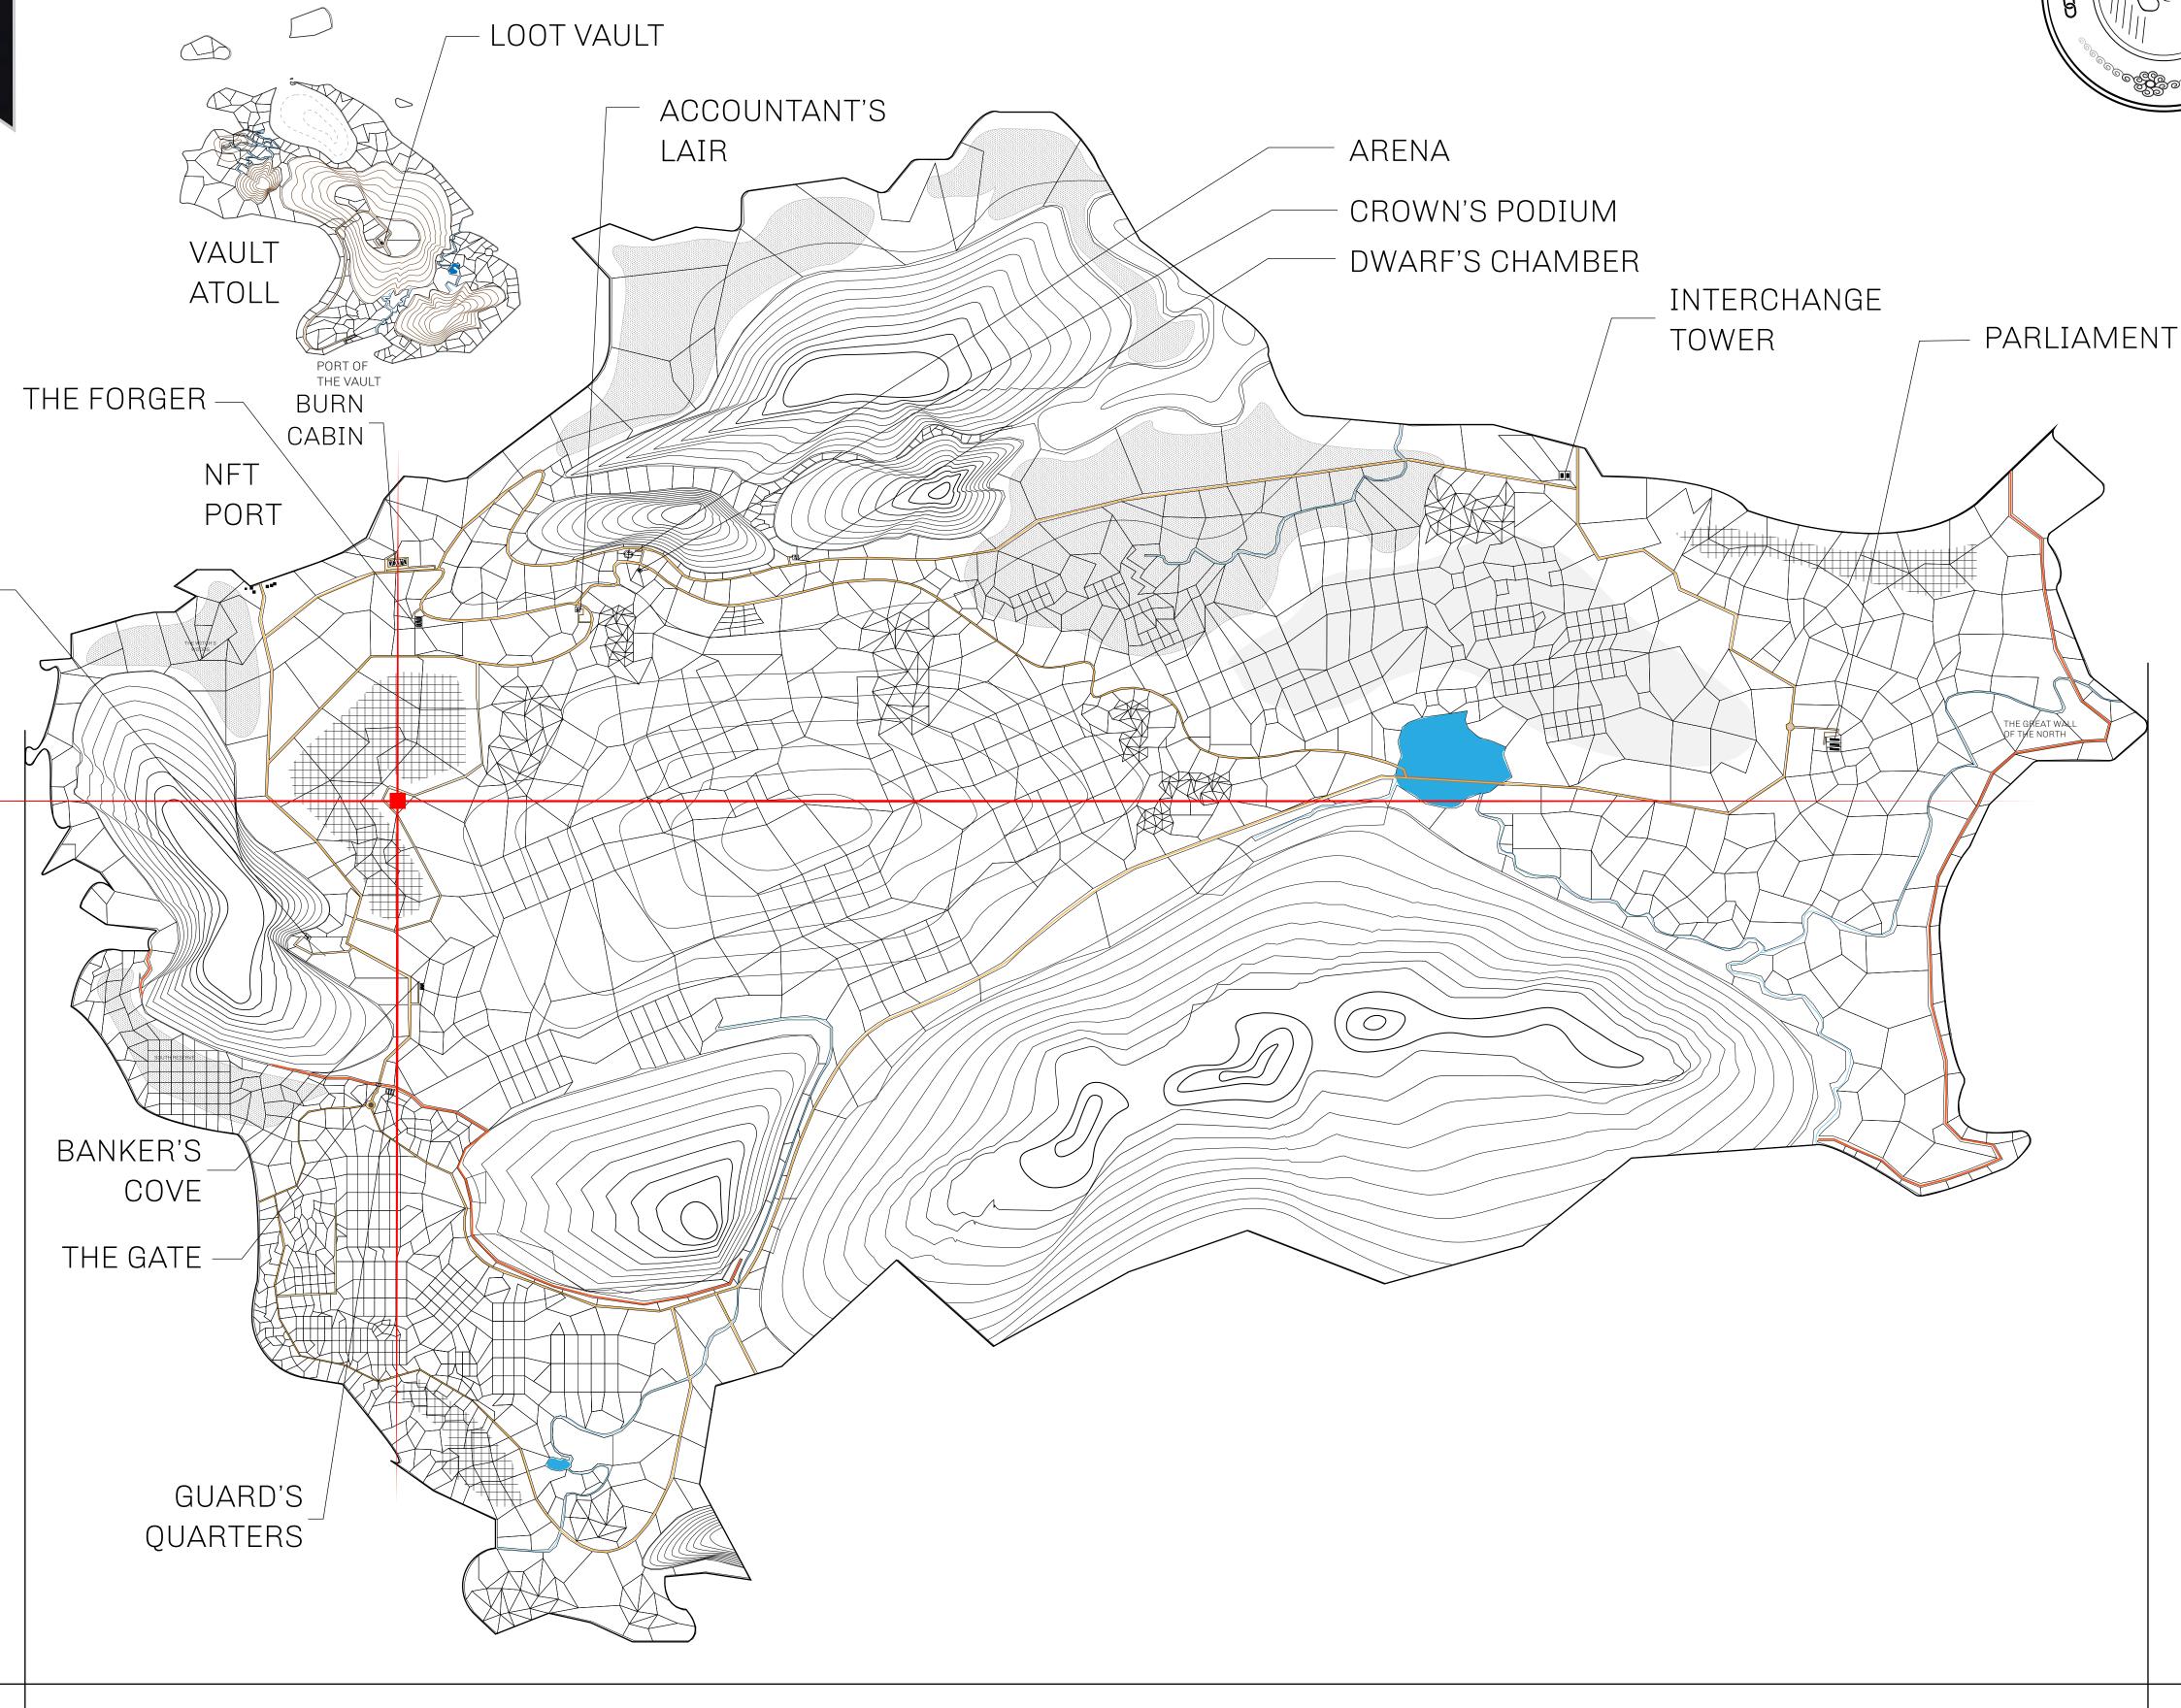

## GEOGRAPHY

COASTLINE 462.64 KM (287.47 MILES)

BORDERS OCEAN, ROYAUME DE SATOSHI, X BY SL & TERRITORIO LTT ST

HIGHEST POINT MOUNT ARES +8120 M

LOWEST POINT NFT PORT 0 M

PLOTS 2284 SCALE 1:50000

CONTROL TOWER

PLOT L1845-221121

## H.M. LNFT Land Registry

L1845-221121

TITLE NUMBER

ADMINISTRATIVE AREA

THE GREAT EMPIRE

ISSUED 22 November 2021

SCALE **1/50000** 

OWNER ENTITLEMENT