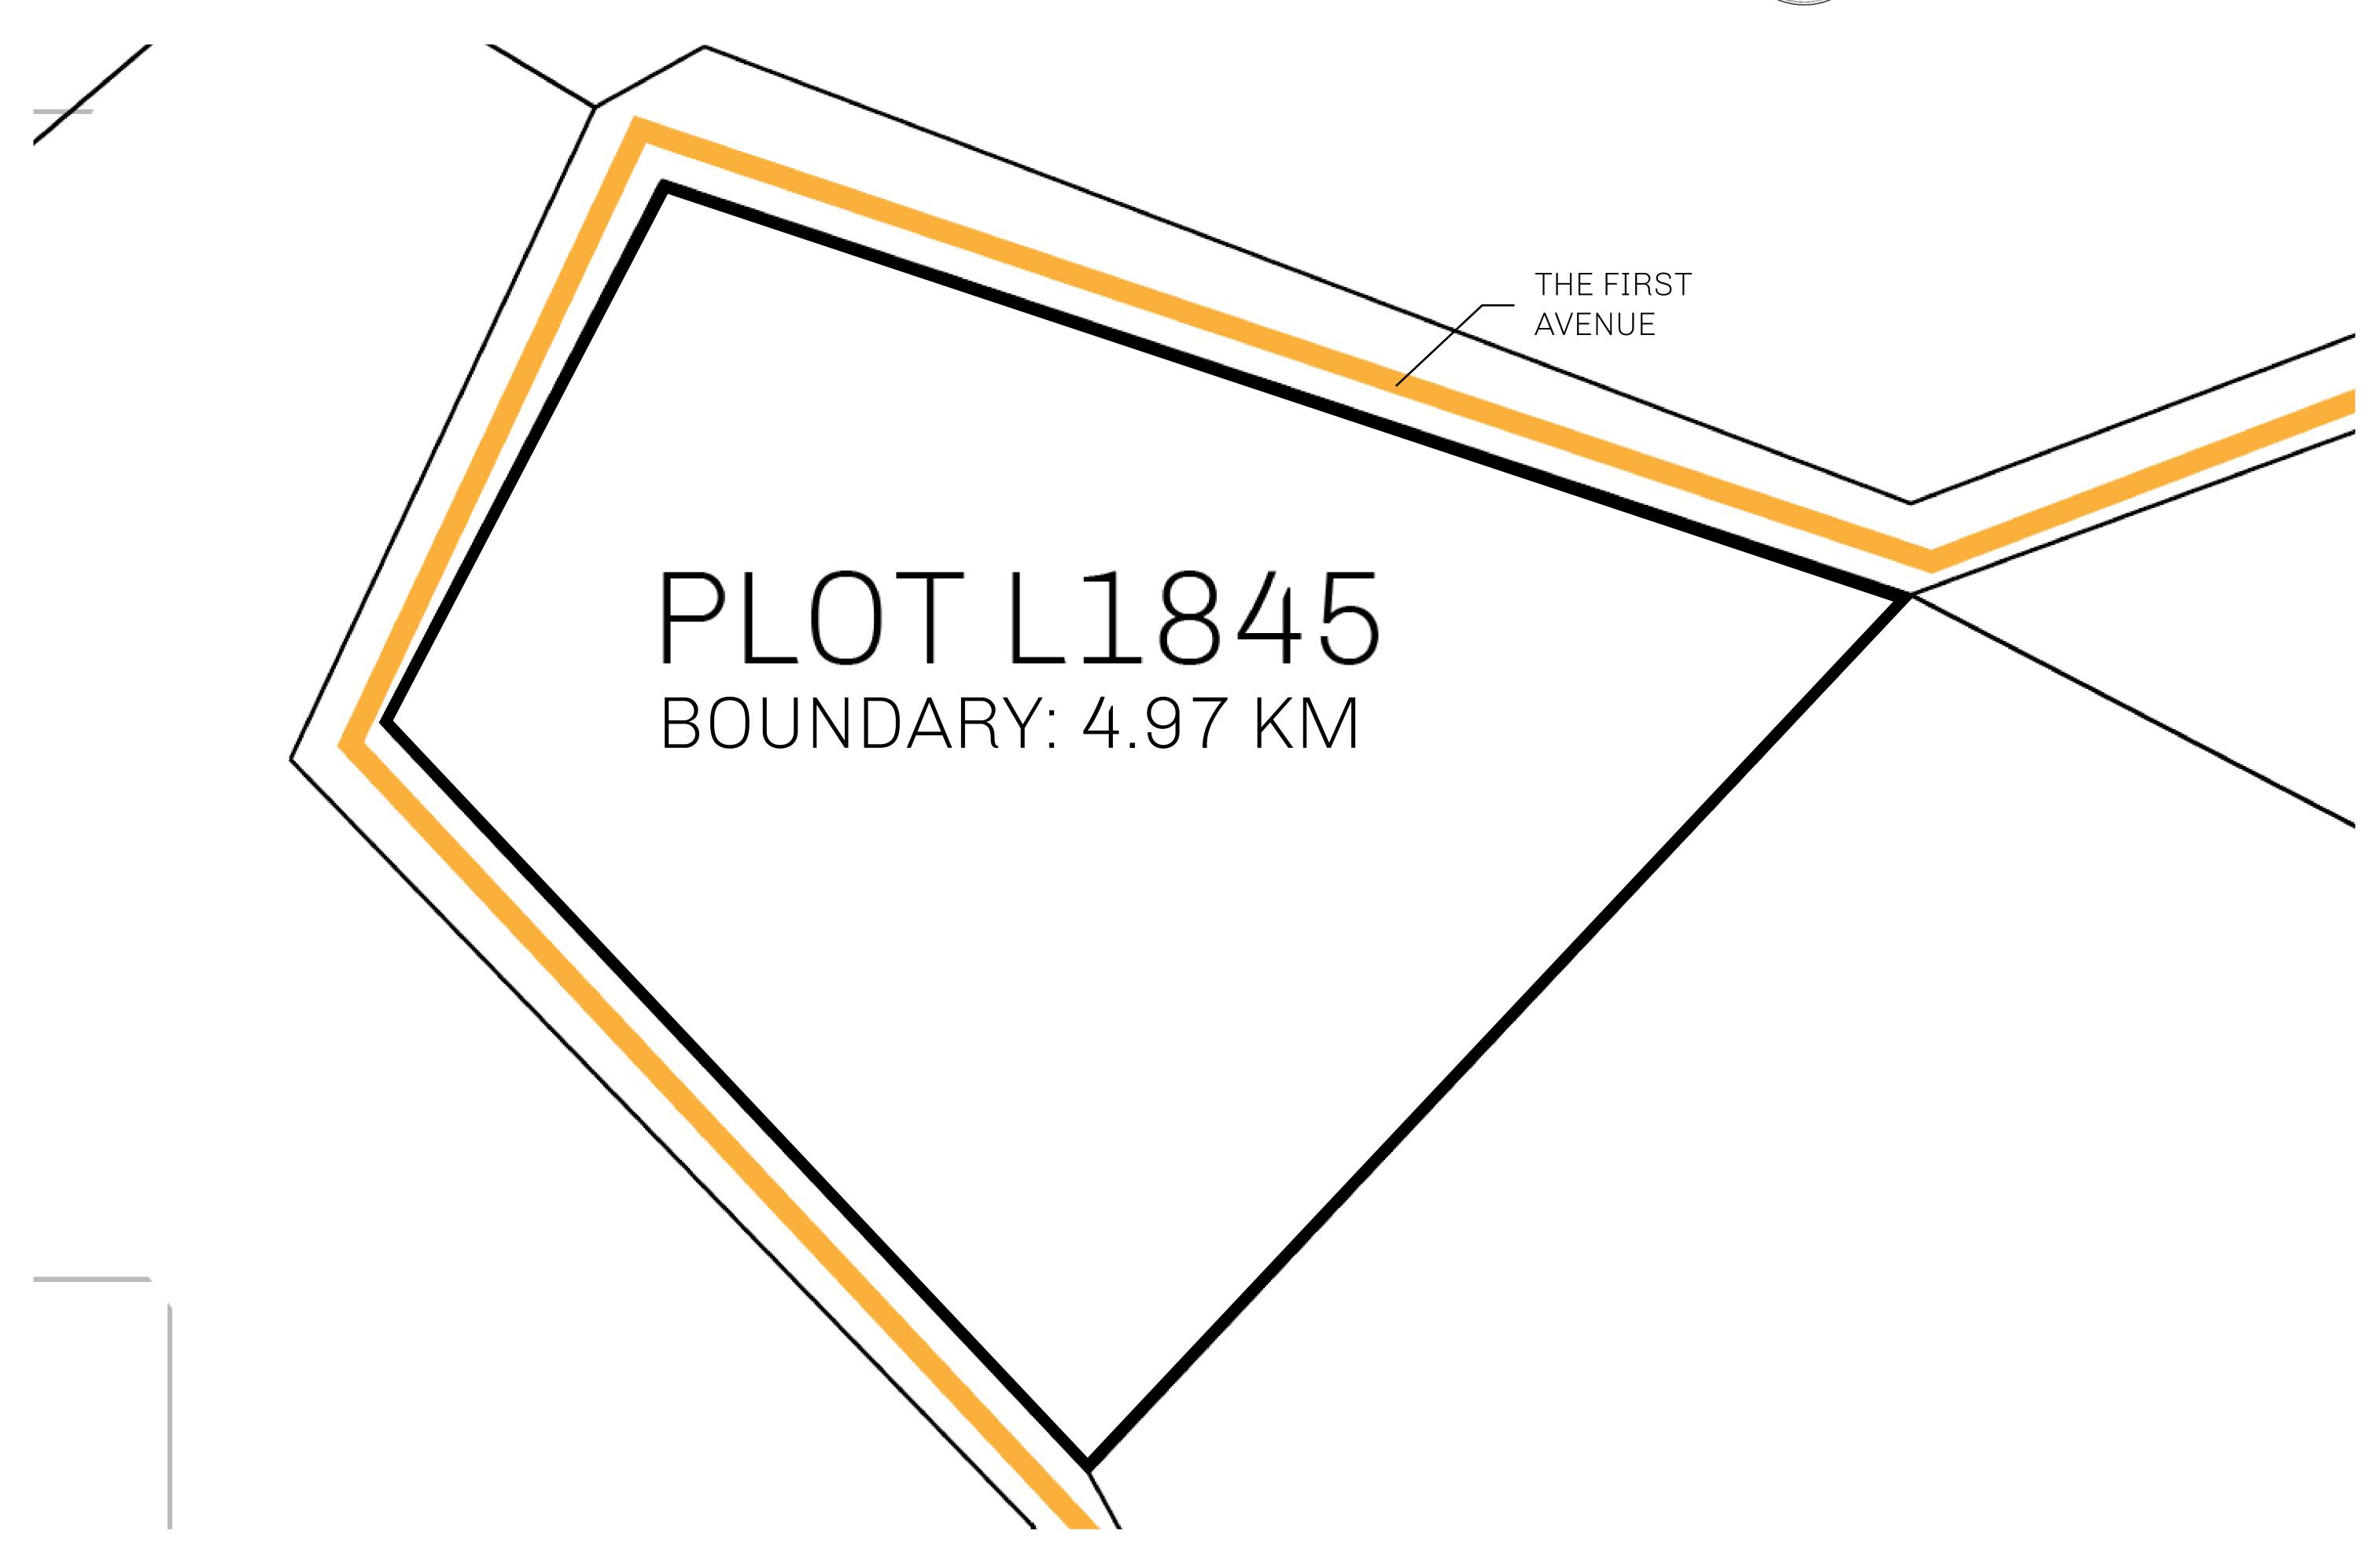

PLOT L1845-221121

## H.M. LNFT Land Registry

L1845-221121

TITLE NUMBER

ADMINISTRATIVE AREA

THE GREAT EMPIRE

ISSUED 22 November 2021

SCALE **1/50000** 

OWNER ENTITLEMENT