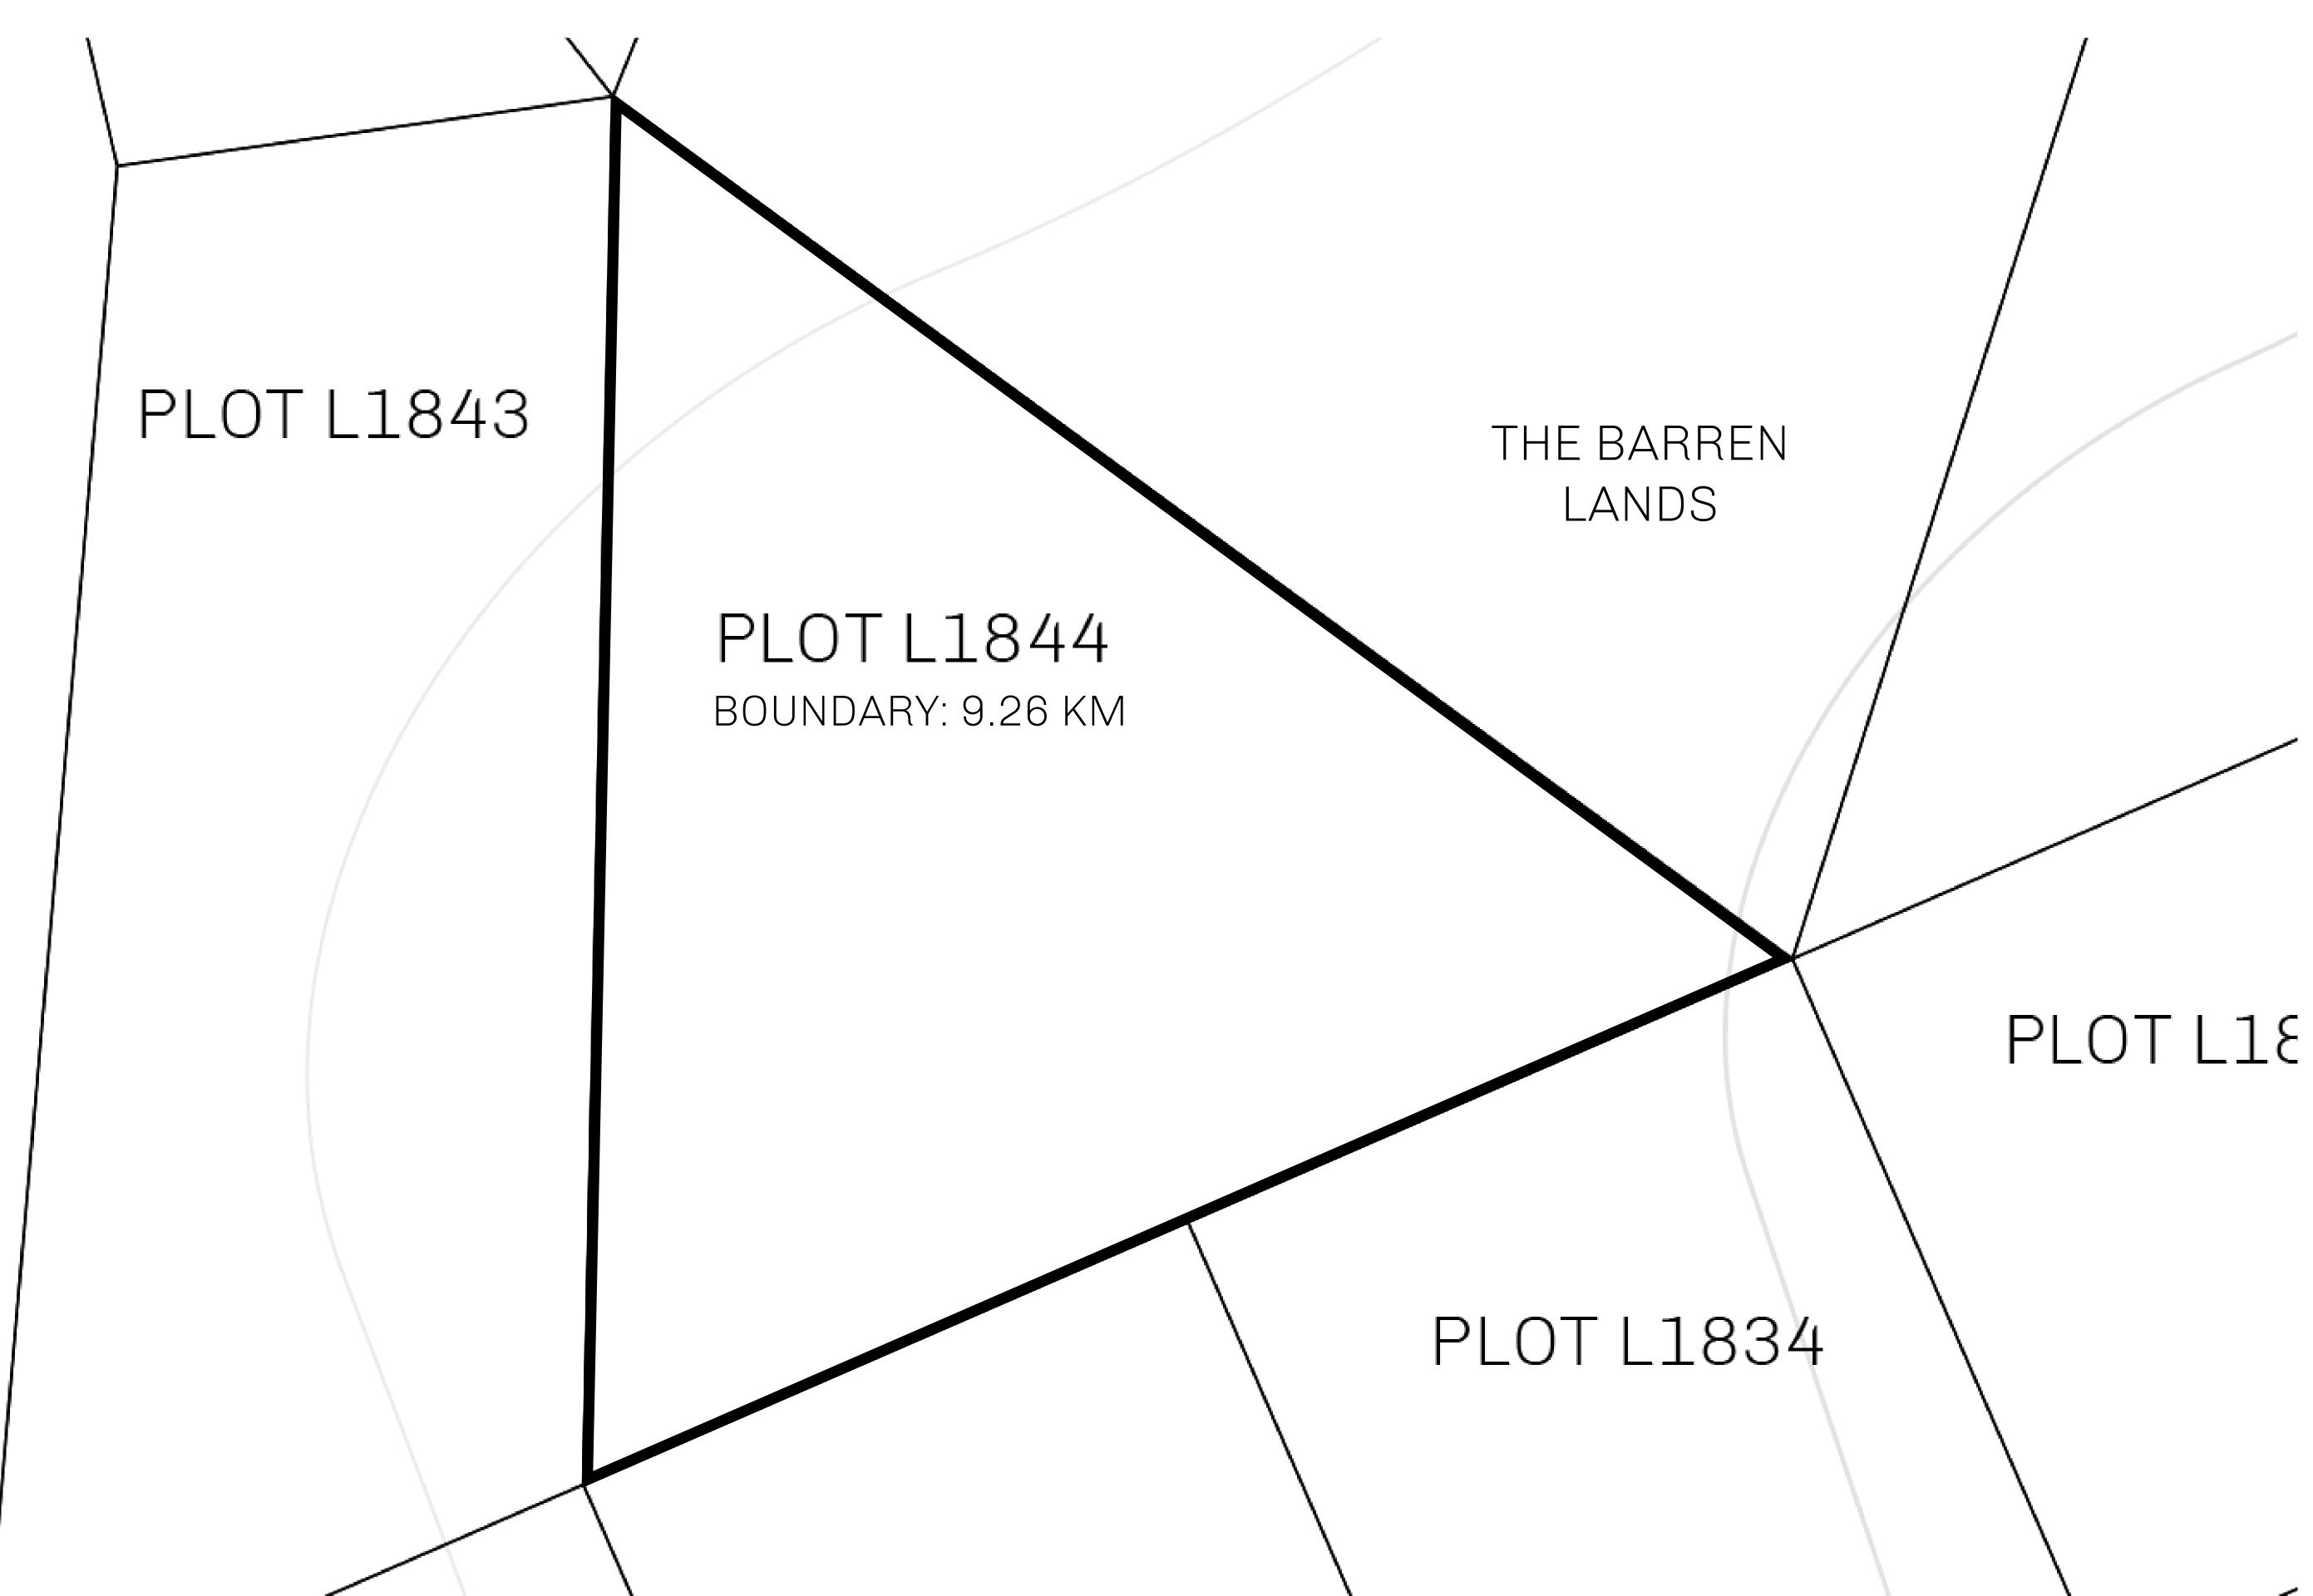

## H.M. LNFT Land Registry

L1844-221121

TITLE NUMBER

ADMINISTRATIVE AREA

THE GREAT EMPIRE

ISSUED 22 November 2021

SCALE **1/50000** 

OWNER ENTITLEMENT