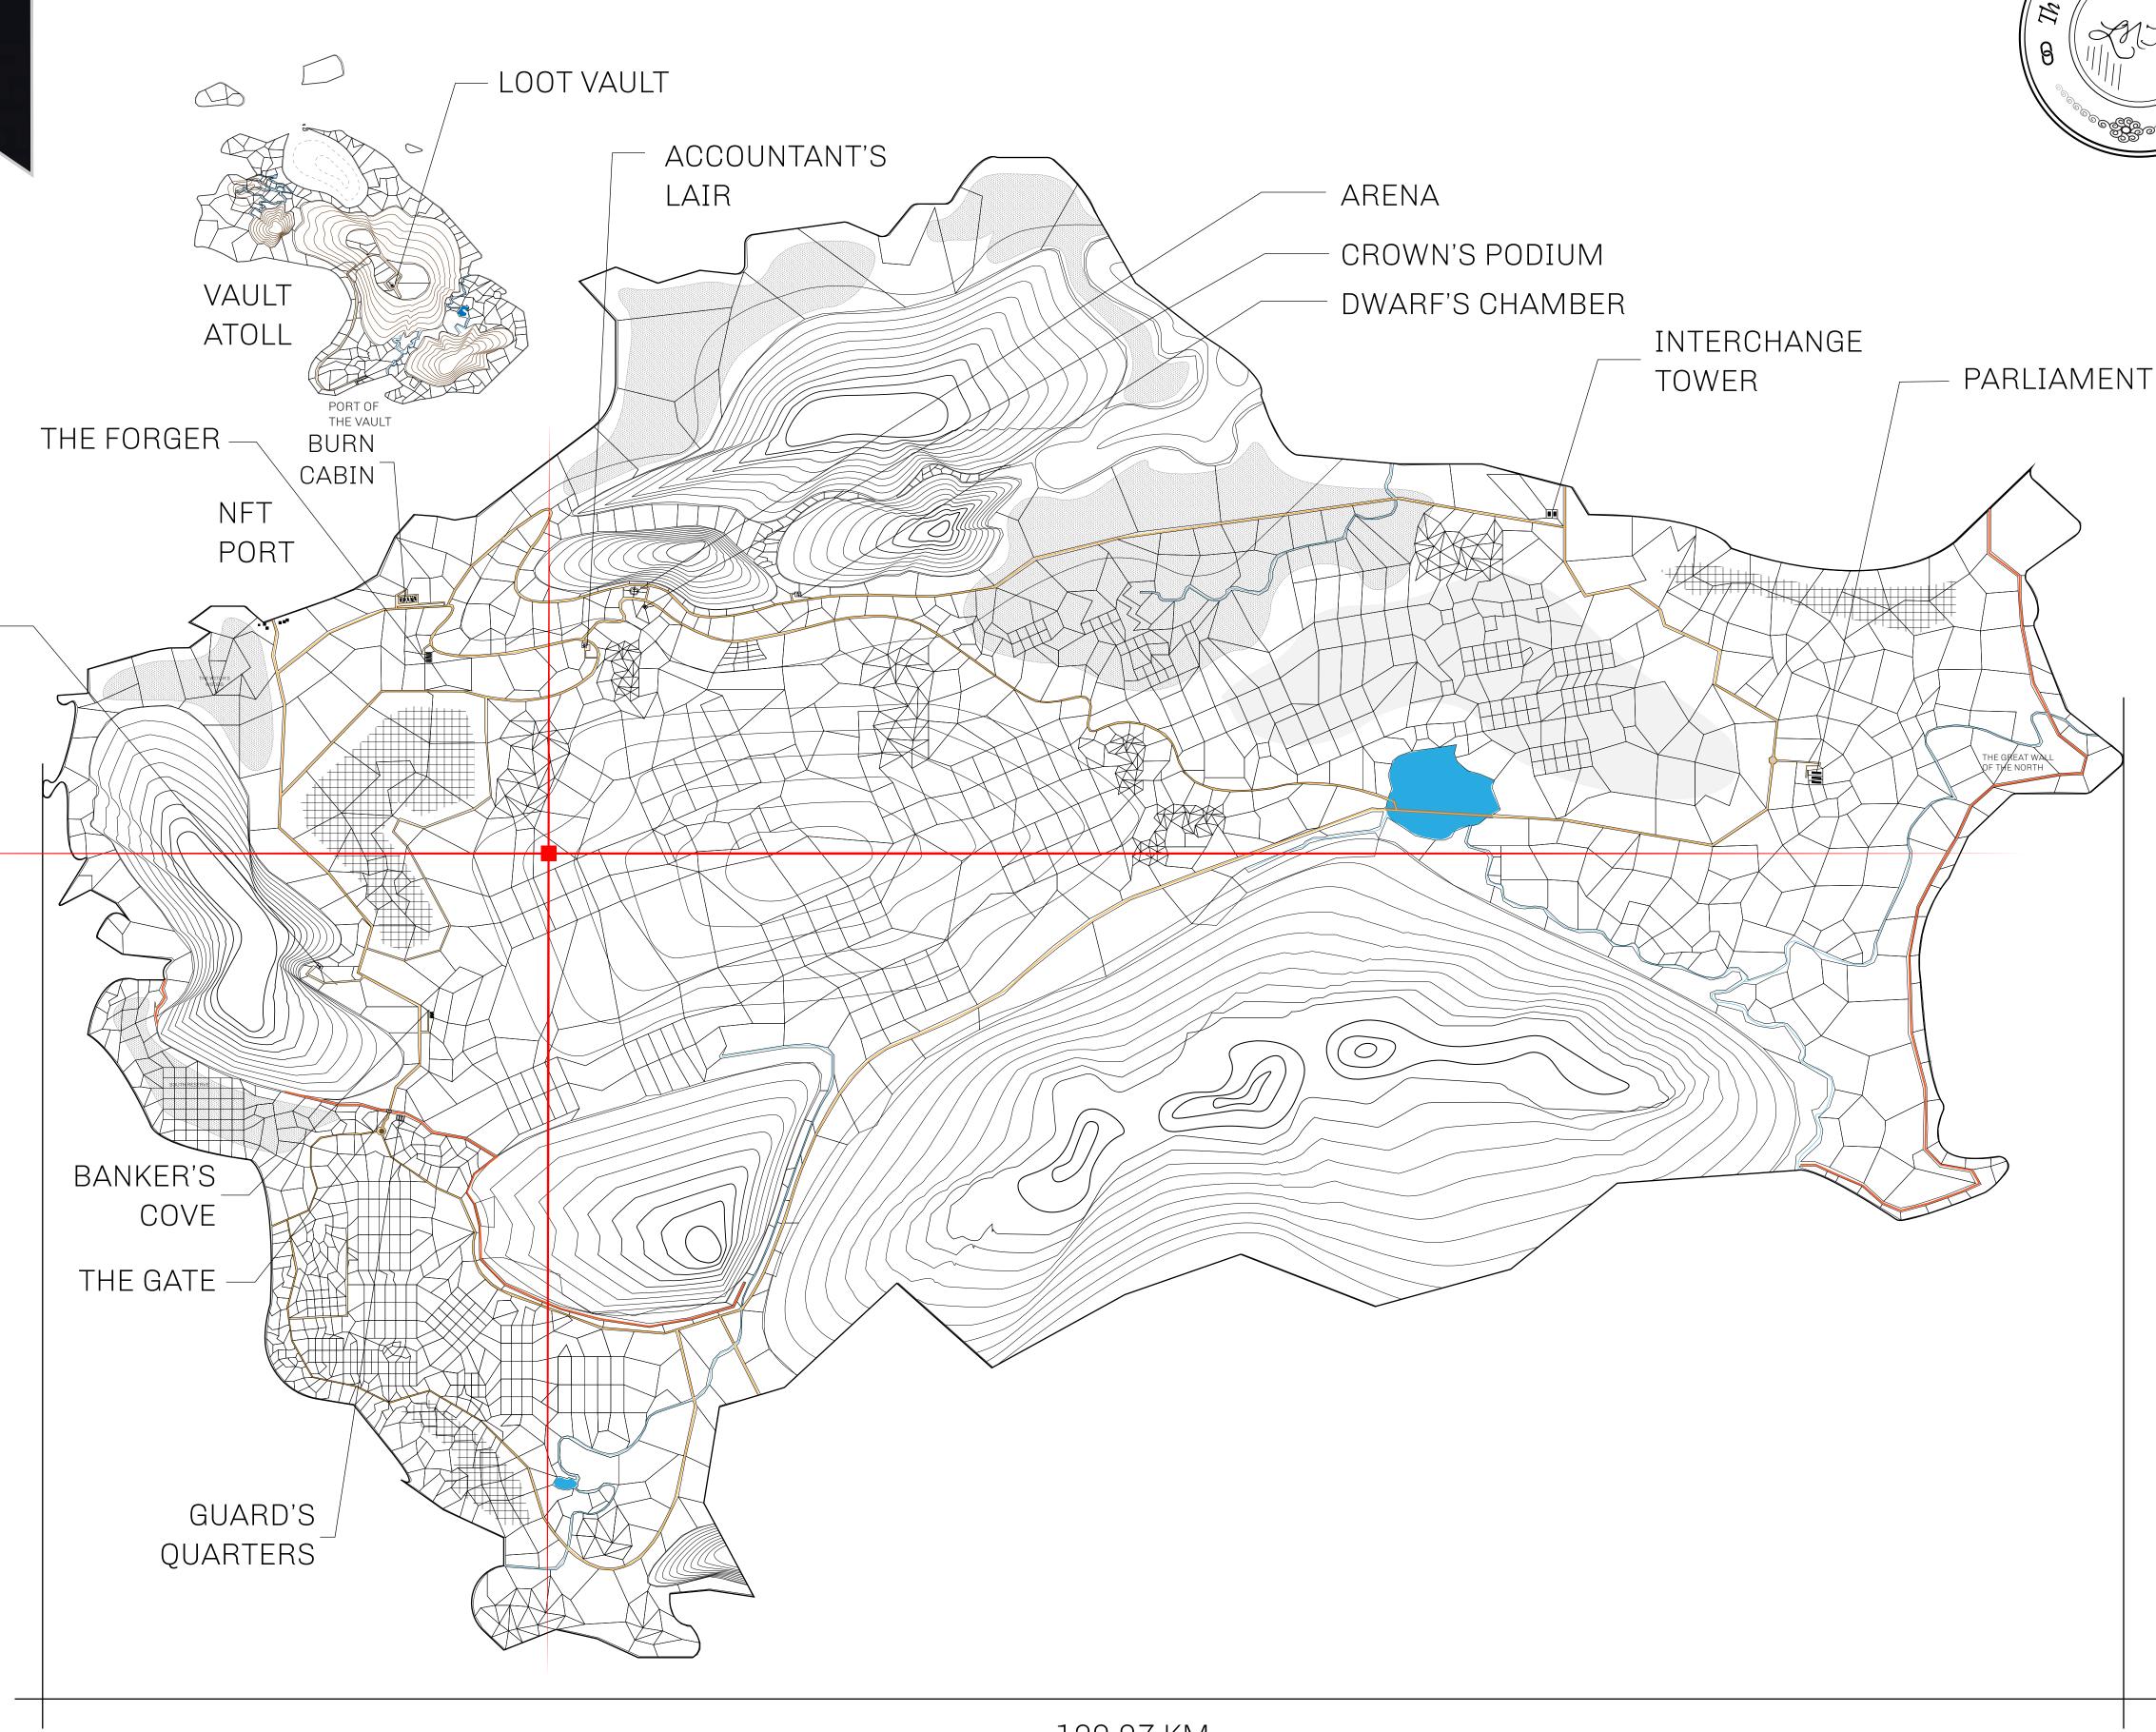

## HER MAJESTY'S GATED WORLD

As an economic and ruling powerhouse, the Great Empire controls the issuance and trade of BUN, LTT, and USDC reward credits. Decisions by its sitting parliamentarians affect Loot NFT World. Following the last war, border controls are tight and only invitees can enter. Each Sunday, all eyes focus on the Arena and the Crown's Podium, where battle-bidding auctions rage. The battle pit is not for the fainthearted and strategy plays a crucial role in winning.

## **GEOGRAPHY**

COASTLINE 462.64 KM (287.47 MILES)

BORDERS OCEAN, ROYAUME DE SATOSHI, X BY SL & TERRITORIO LTT ST

HIGHEST POINT MOUNT ARES +8120 M

LOWEST POINT NFT PORT 0 M

PLOTS 2284 SCALE 1:50000