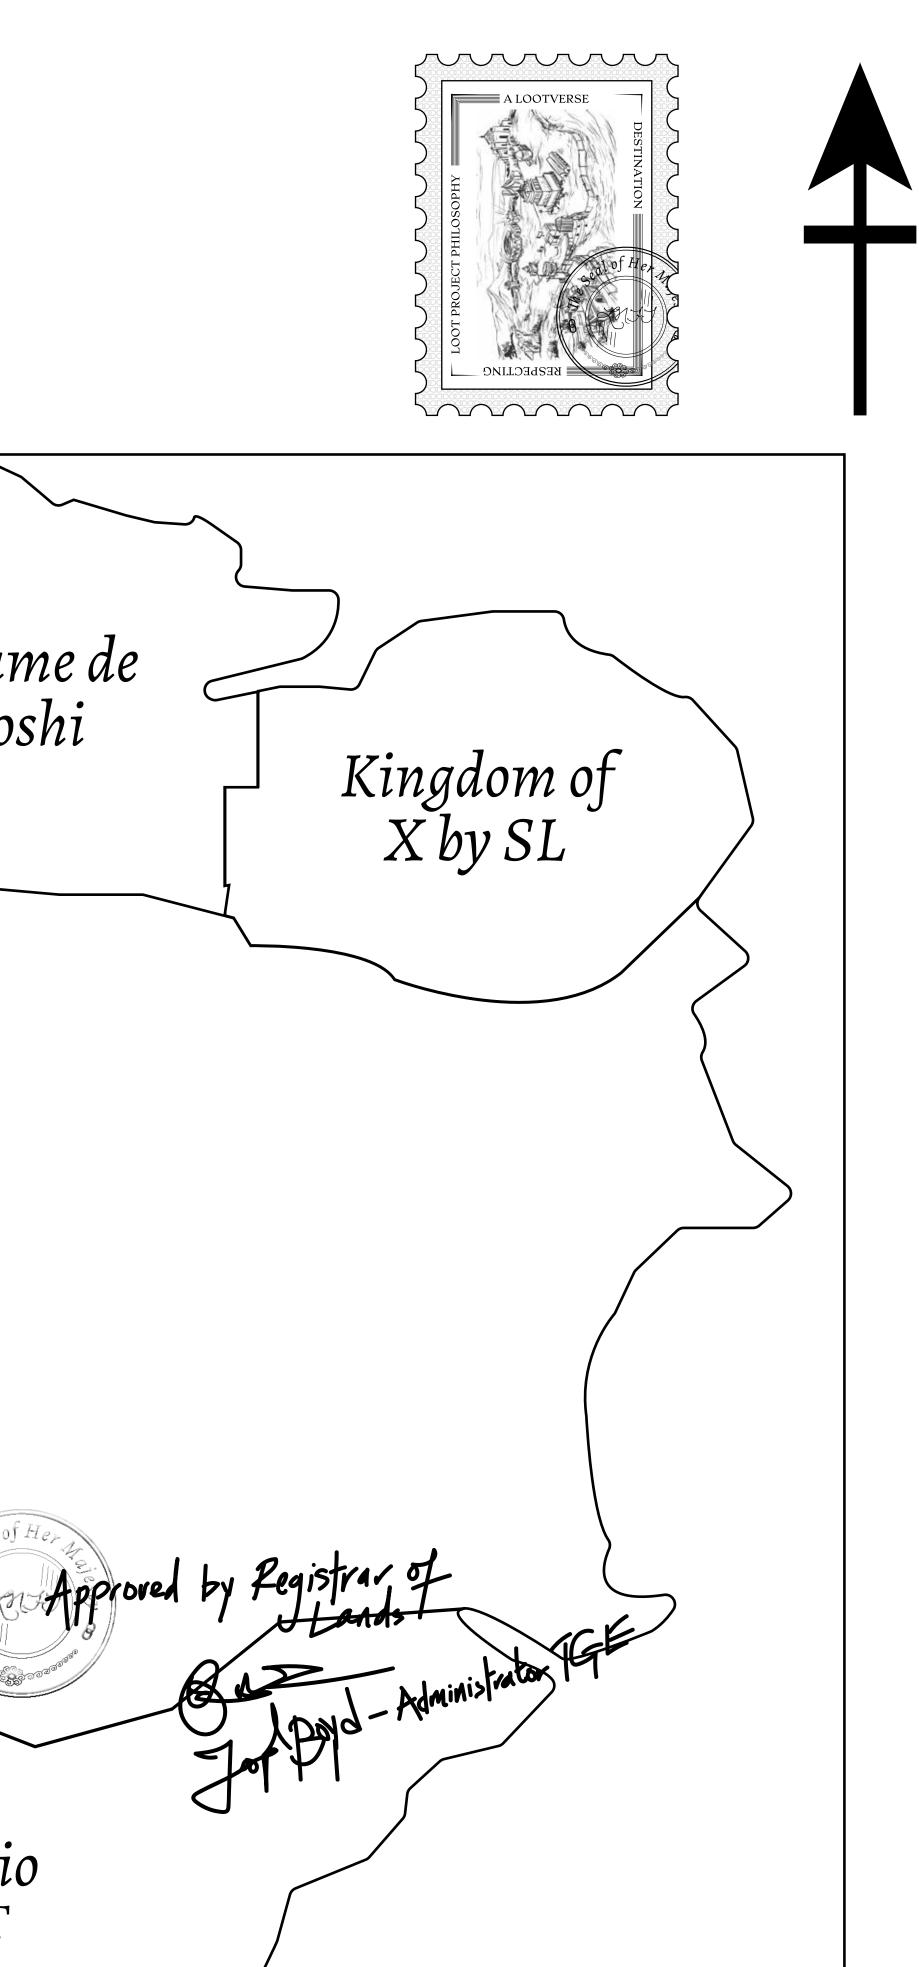

# H.M. LNFT Land Registr

ADMINISTRATIVE AREA

OWNER ENTITLEMENT

THE GREAT

Type W-GE: S (rewarded in C

|                                 | TITLE NUMBER<br>L1843-221121 |                          |      |             |            |         |
|---------------------------------|------------------------------|--------------------------|------|-------------|------------|---------|
| Y                               |                              |                          |      |             |            |         |
| <b>FEMPIRE</b>                  | ISSUED                       | 22 November 2            | 2021 | Jo.J.       | SCALE      | 1/50000 |
| Share of 0.3%<br>Credits); Mint |                              | sales based on n<br>ries | umbe | r of NFT St | tories min | ted     |
|                                 |                              | X                        | /    |             |            |         |
|                                 | OT L1<br>NDARY: S            |                          |      |             |            |         |
|                                 |                              |                          |      | PL(         | OT L       | 1844    |
|                                 |                              |                          |      |             |            |         |
|                                 |                              |                          |      | PL(         | DT LI      | 1837    |
| \ F                             | PLOT                         | L1838                    | `    | $\setminus$ |            |         |