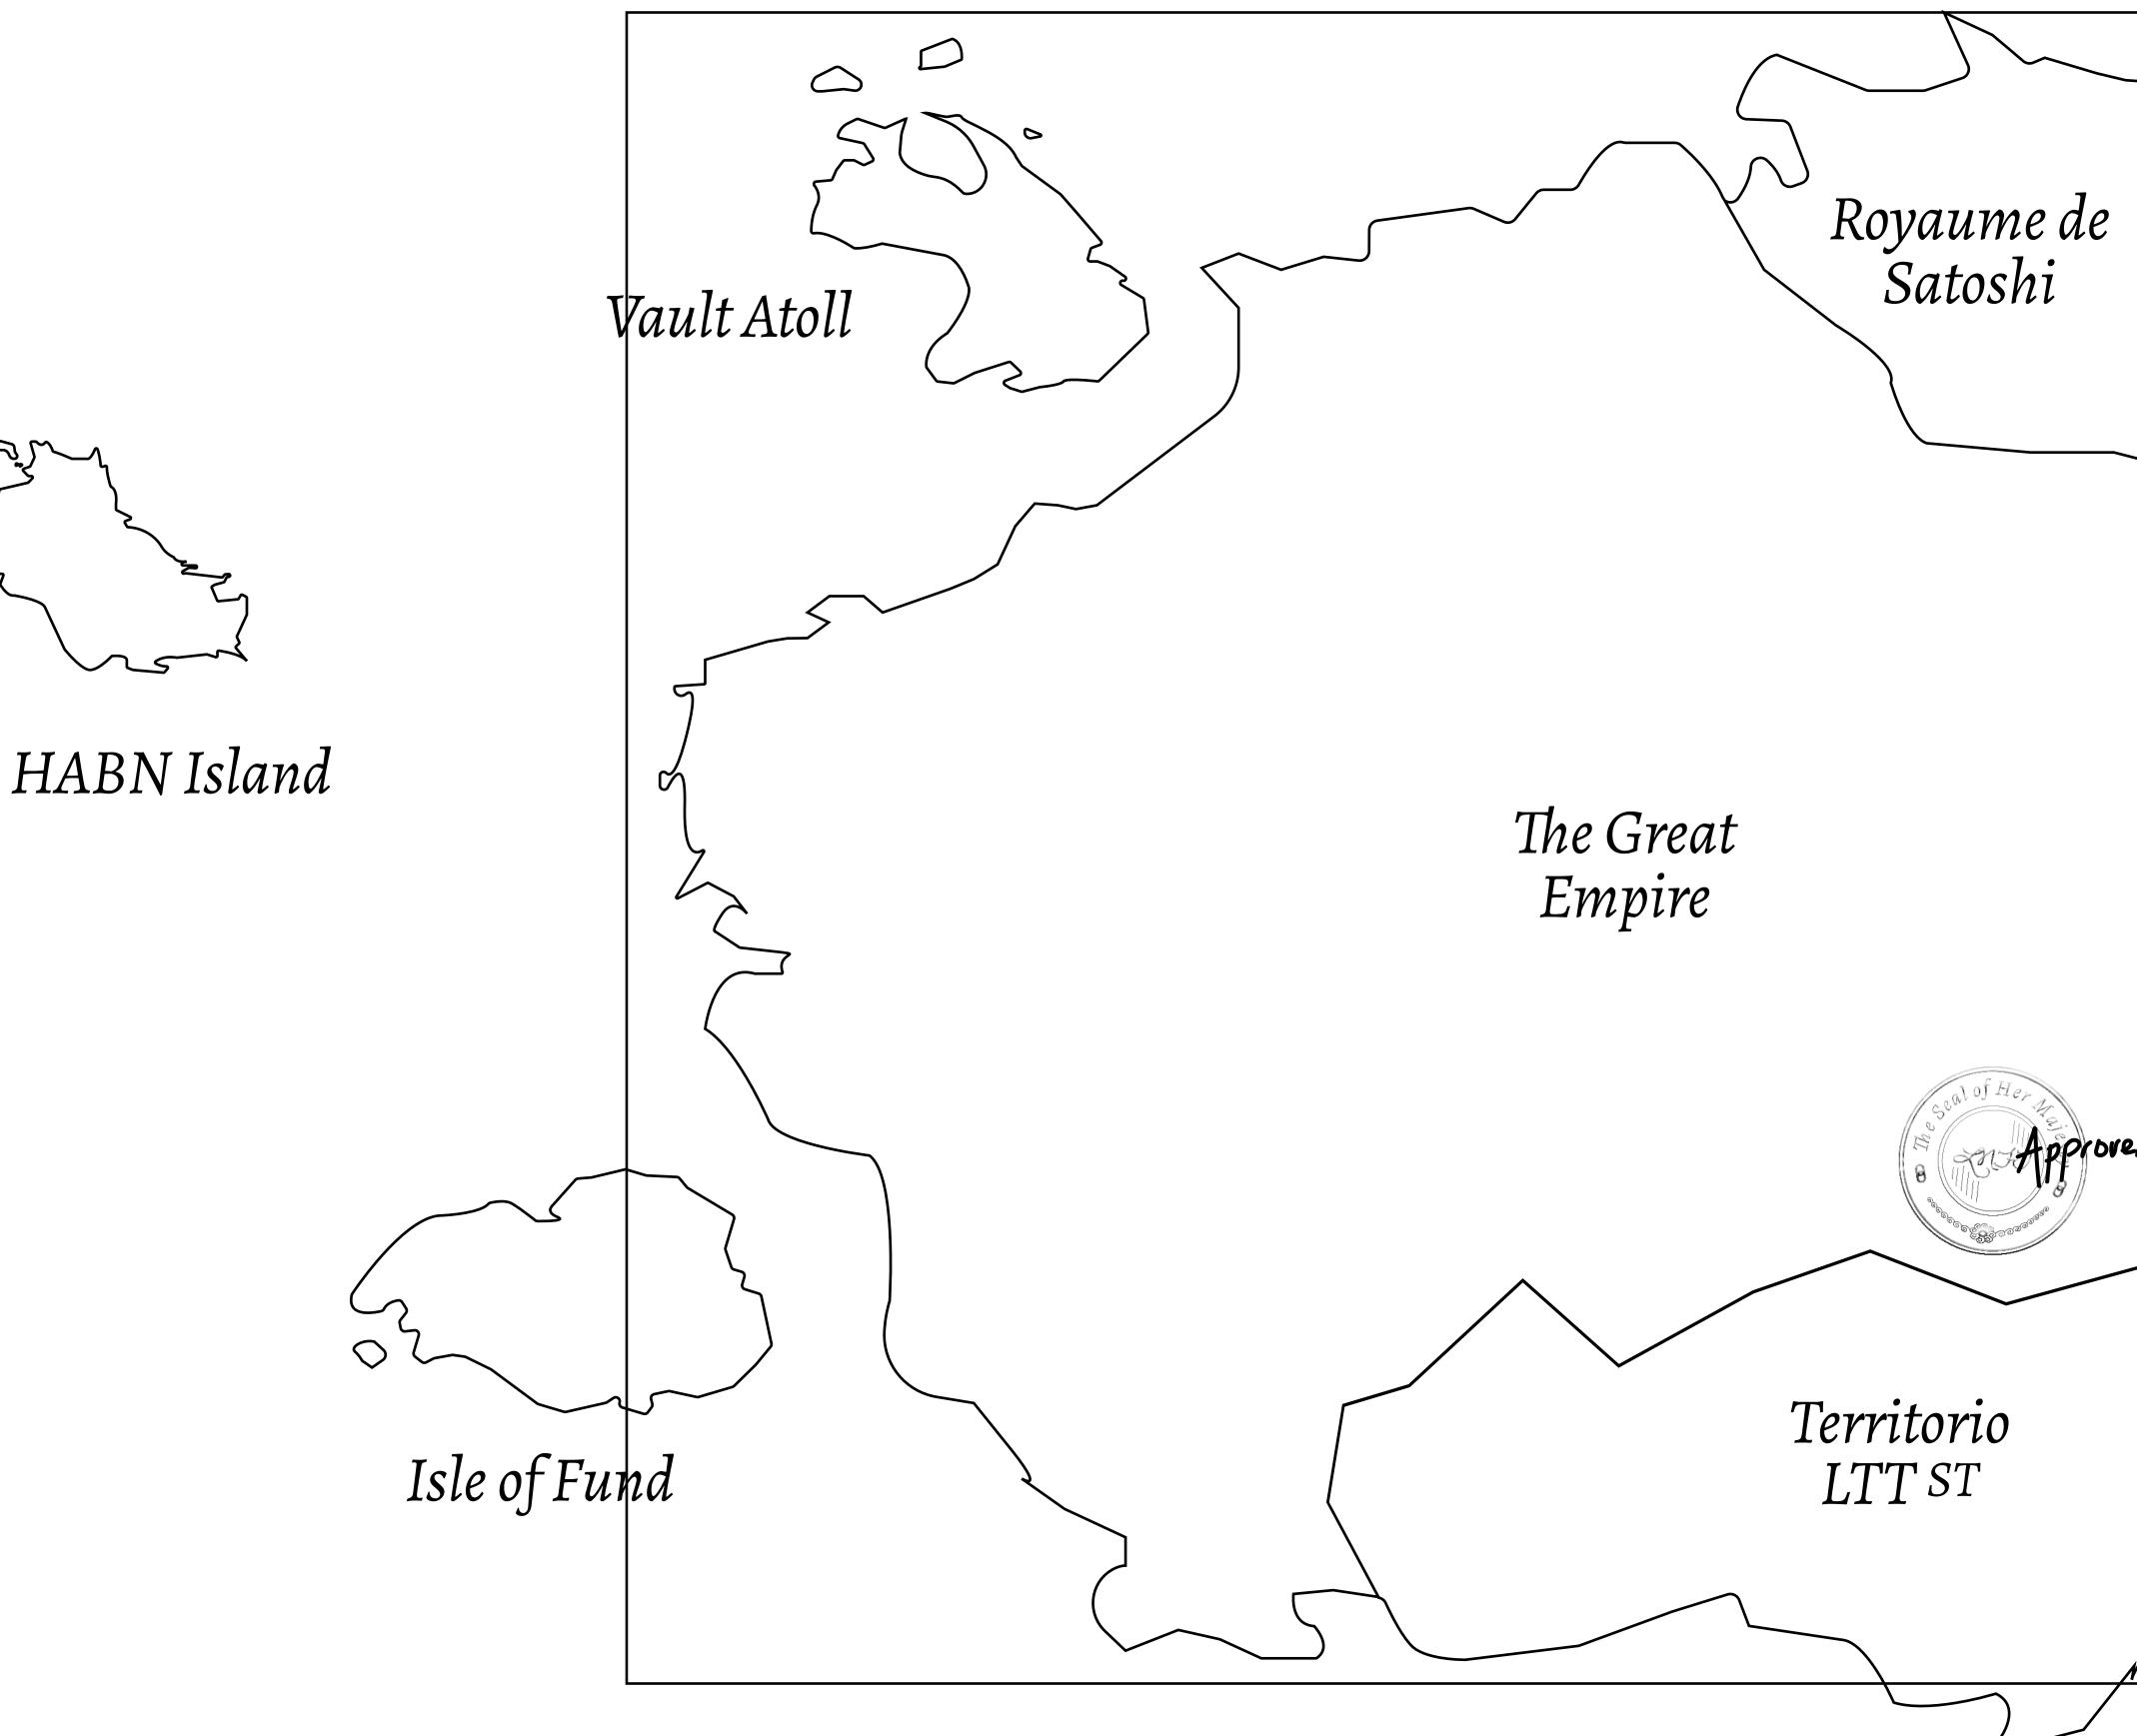

# LOOT NFT WORLD

 $\int$ 







#### HER MAJESTY'S GATED WORLD









# H.M. LNFT Land Registr

ADMINISTRATIVE AREA

OWNER ENTITLEMENT

THE GREAT

Type W-GE: S (rewarded in C





|                                 | TITLE NUMBER<br>L1843-221121 |                          |      |             |            |         |
|---------------------------------|------------------------------|--------------------------|------|-------------|------------|---------|
| Y                               |                              |                          |      |             |            |         |
| <b>FEMPIRE</b>                  | ISSUED                       | 22 November 2            | 2021 | Jo.J.       | SCALE      | 1/50000 |
| Share of 0.3%<br>Credits); Mint |                              | sales based on n<br>ries