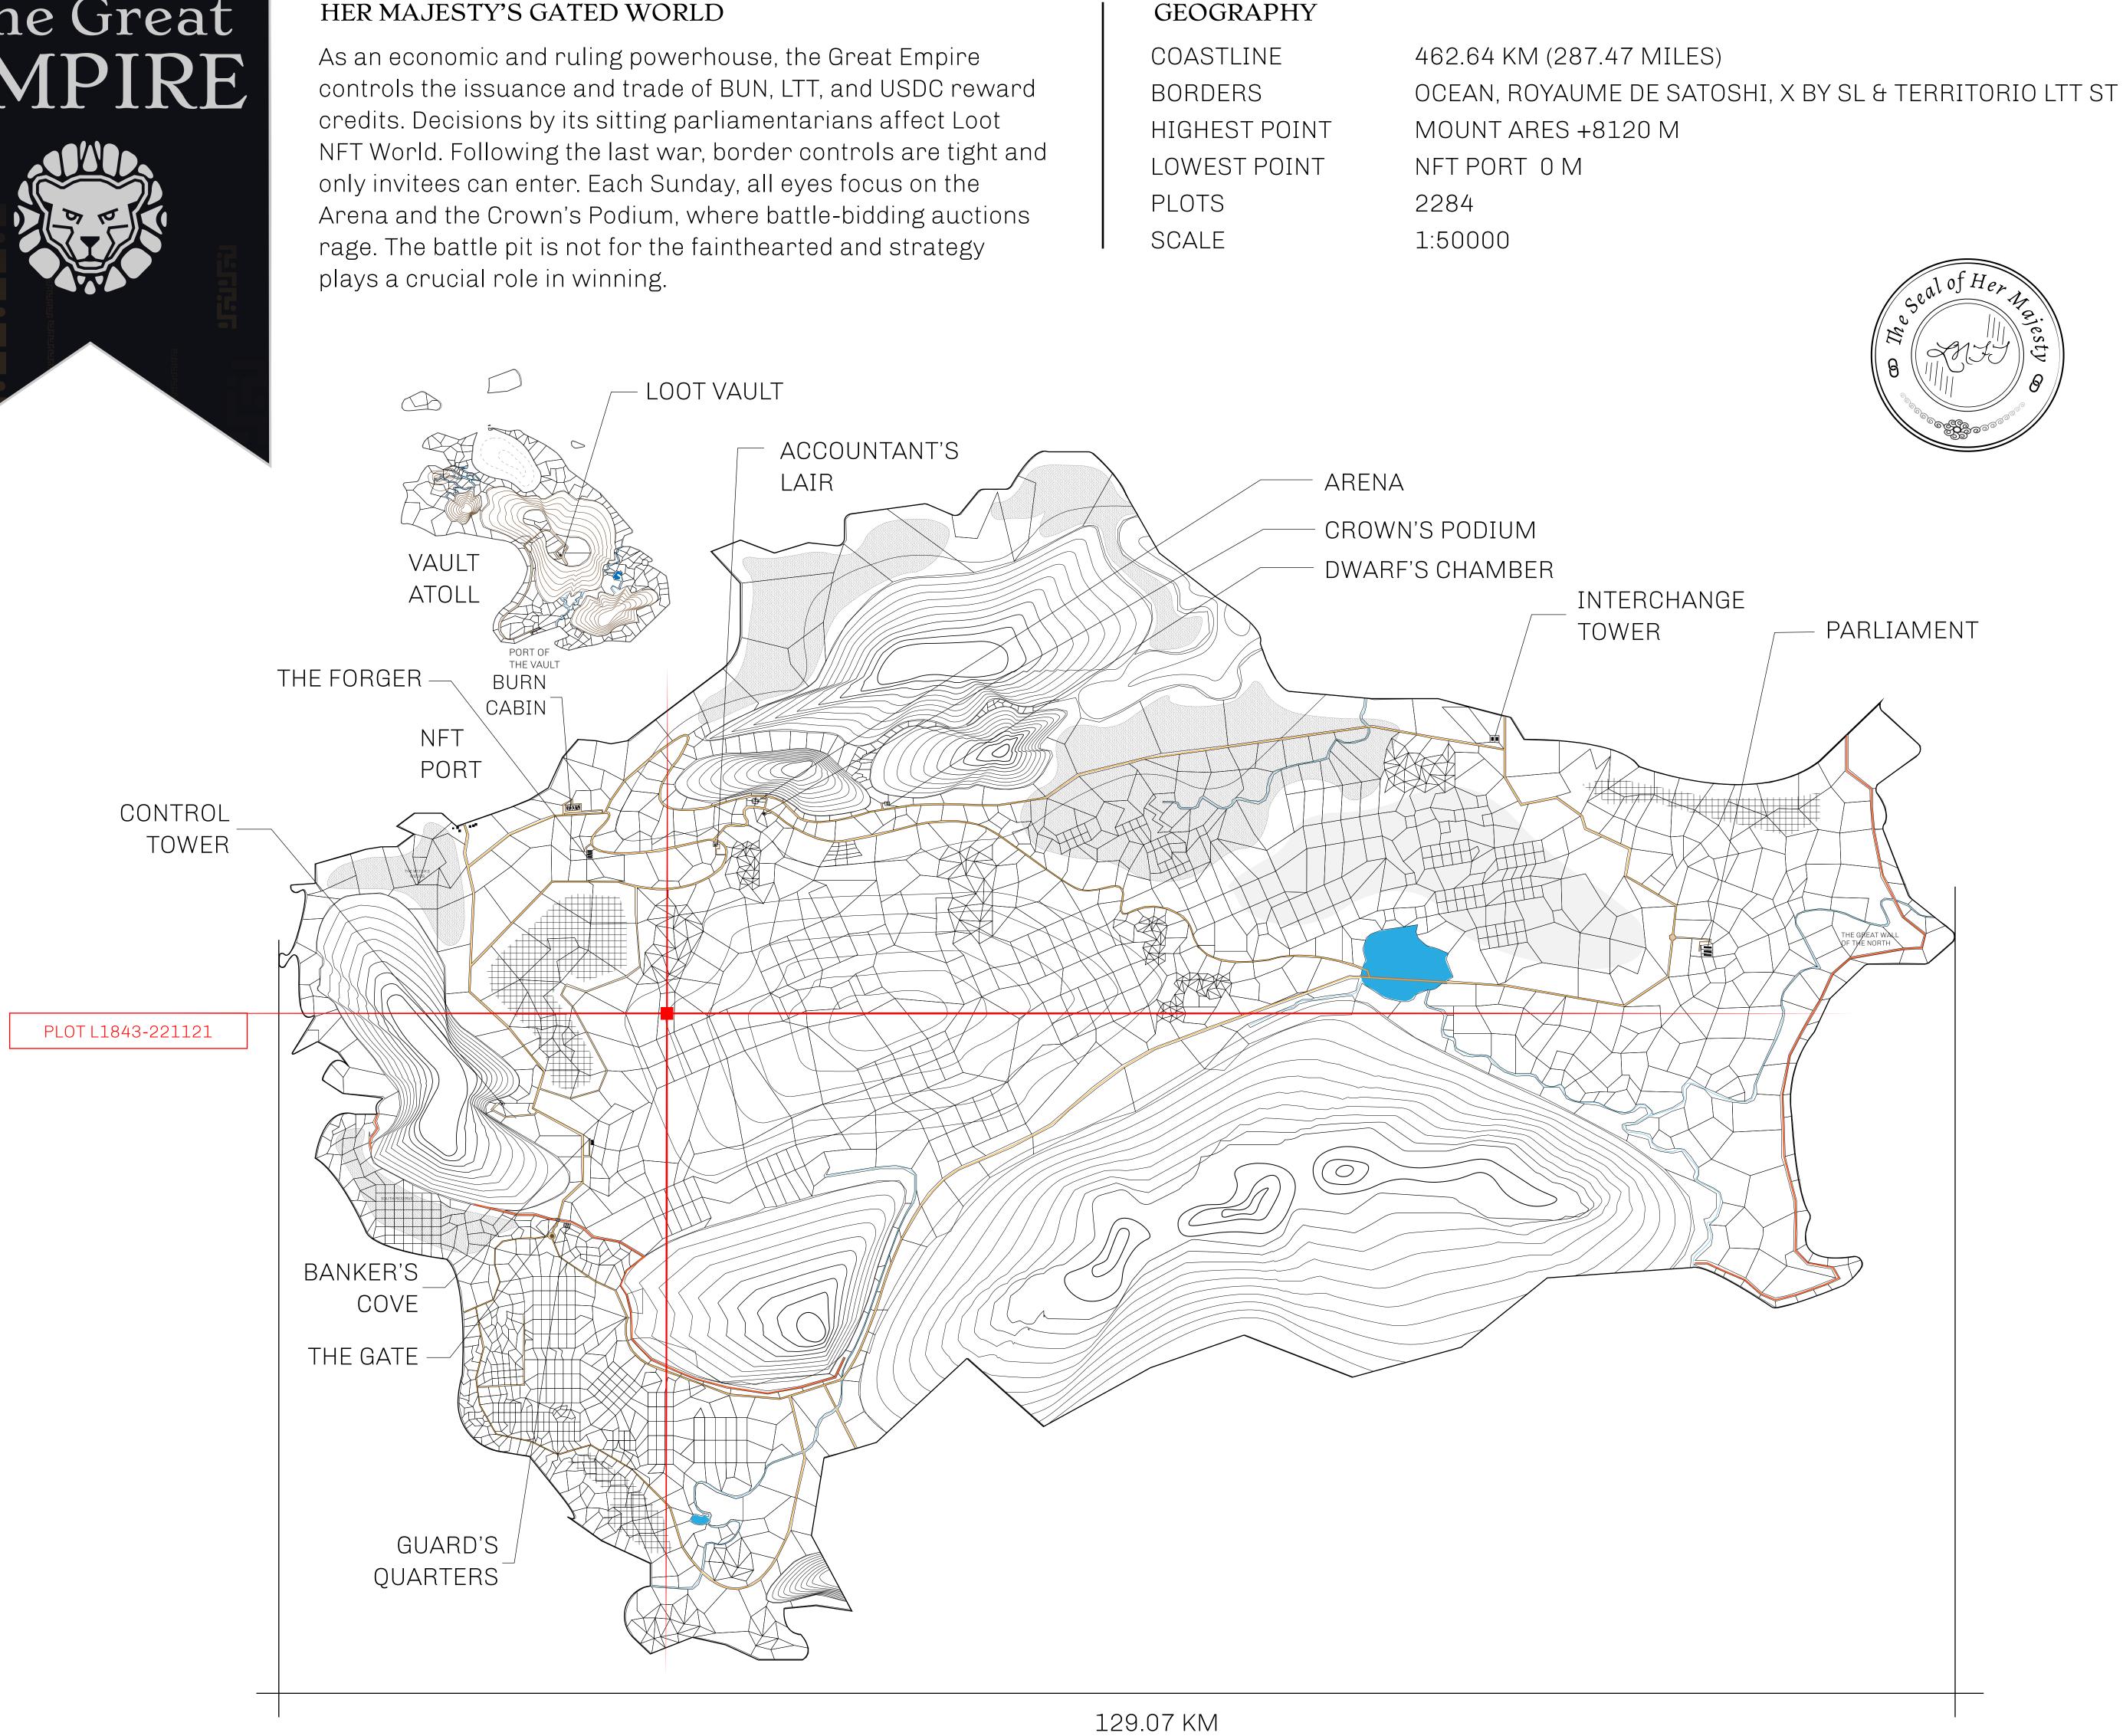

#### HER MAJESTY'S GATED WORLD

# H.M. LNFT Land Registr

ADMINISTRATIVE AREA

OWNER ENTITLEMENT

THE GREAT

Type W-GE: S (rewarded in C

|                                 | TITLE NUMBER<br>L1843-221121 |                          |      |             |            |         |
|---------------------------------|------------------------------|--------------------------|------|-------------|------------|---------|
| Y                               |                              |                          |      |             |            |         |
| <b>FEMPIRE</b>                  | ISSUED                       | 22 November 2            | 2021 | Jo.J.       | SCALE      | 1/50000 |
| Share of 0.3%<br>Credits); Mint |                              | sales based on n<br>ries | umbe | r of NFT St | tories min | ted     |
|                                 |                              | X                        | /    |             |            |         |
|                                 | OT L1<br>NDARY: S            |                          |      |             |            |         |
|                                 |                              |                          |      | PL(         | OT L       | 1844    |
|                                 |                              |                          |      |             |            |         |
|                                 |                              |                          |      | PL(         | DT LI      | 1837    |
| \ F                             | PLOT                         | L1838                    | `    | $\setminus$ |            |         |