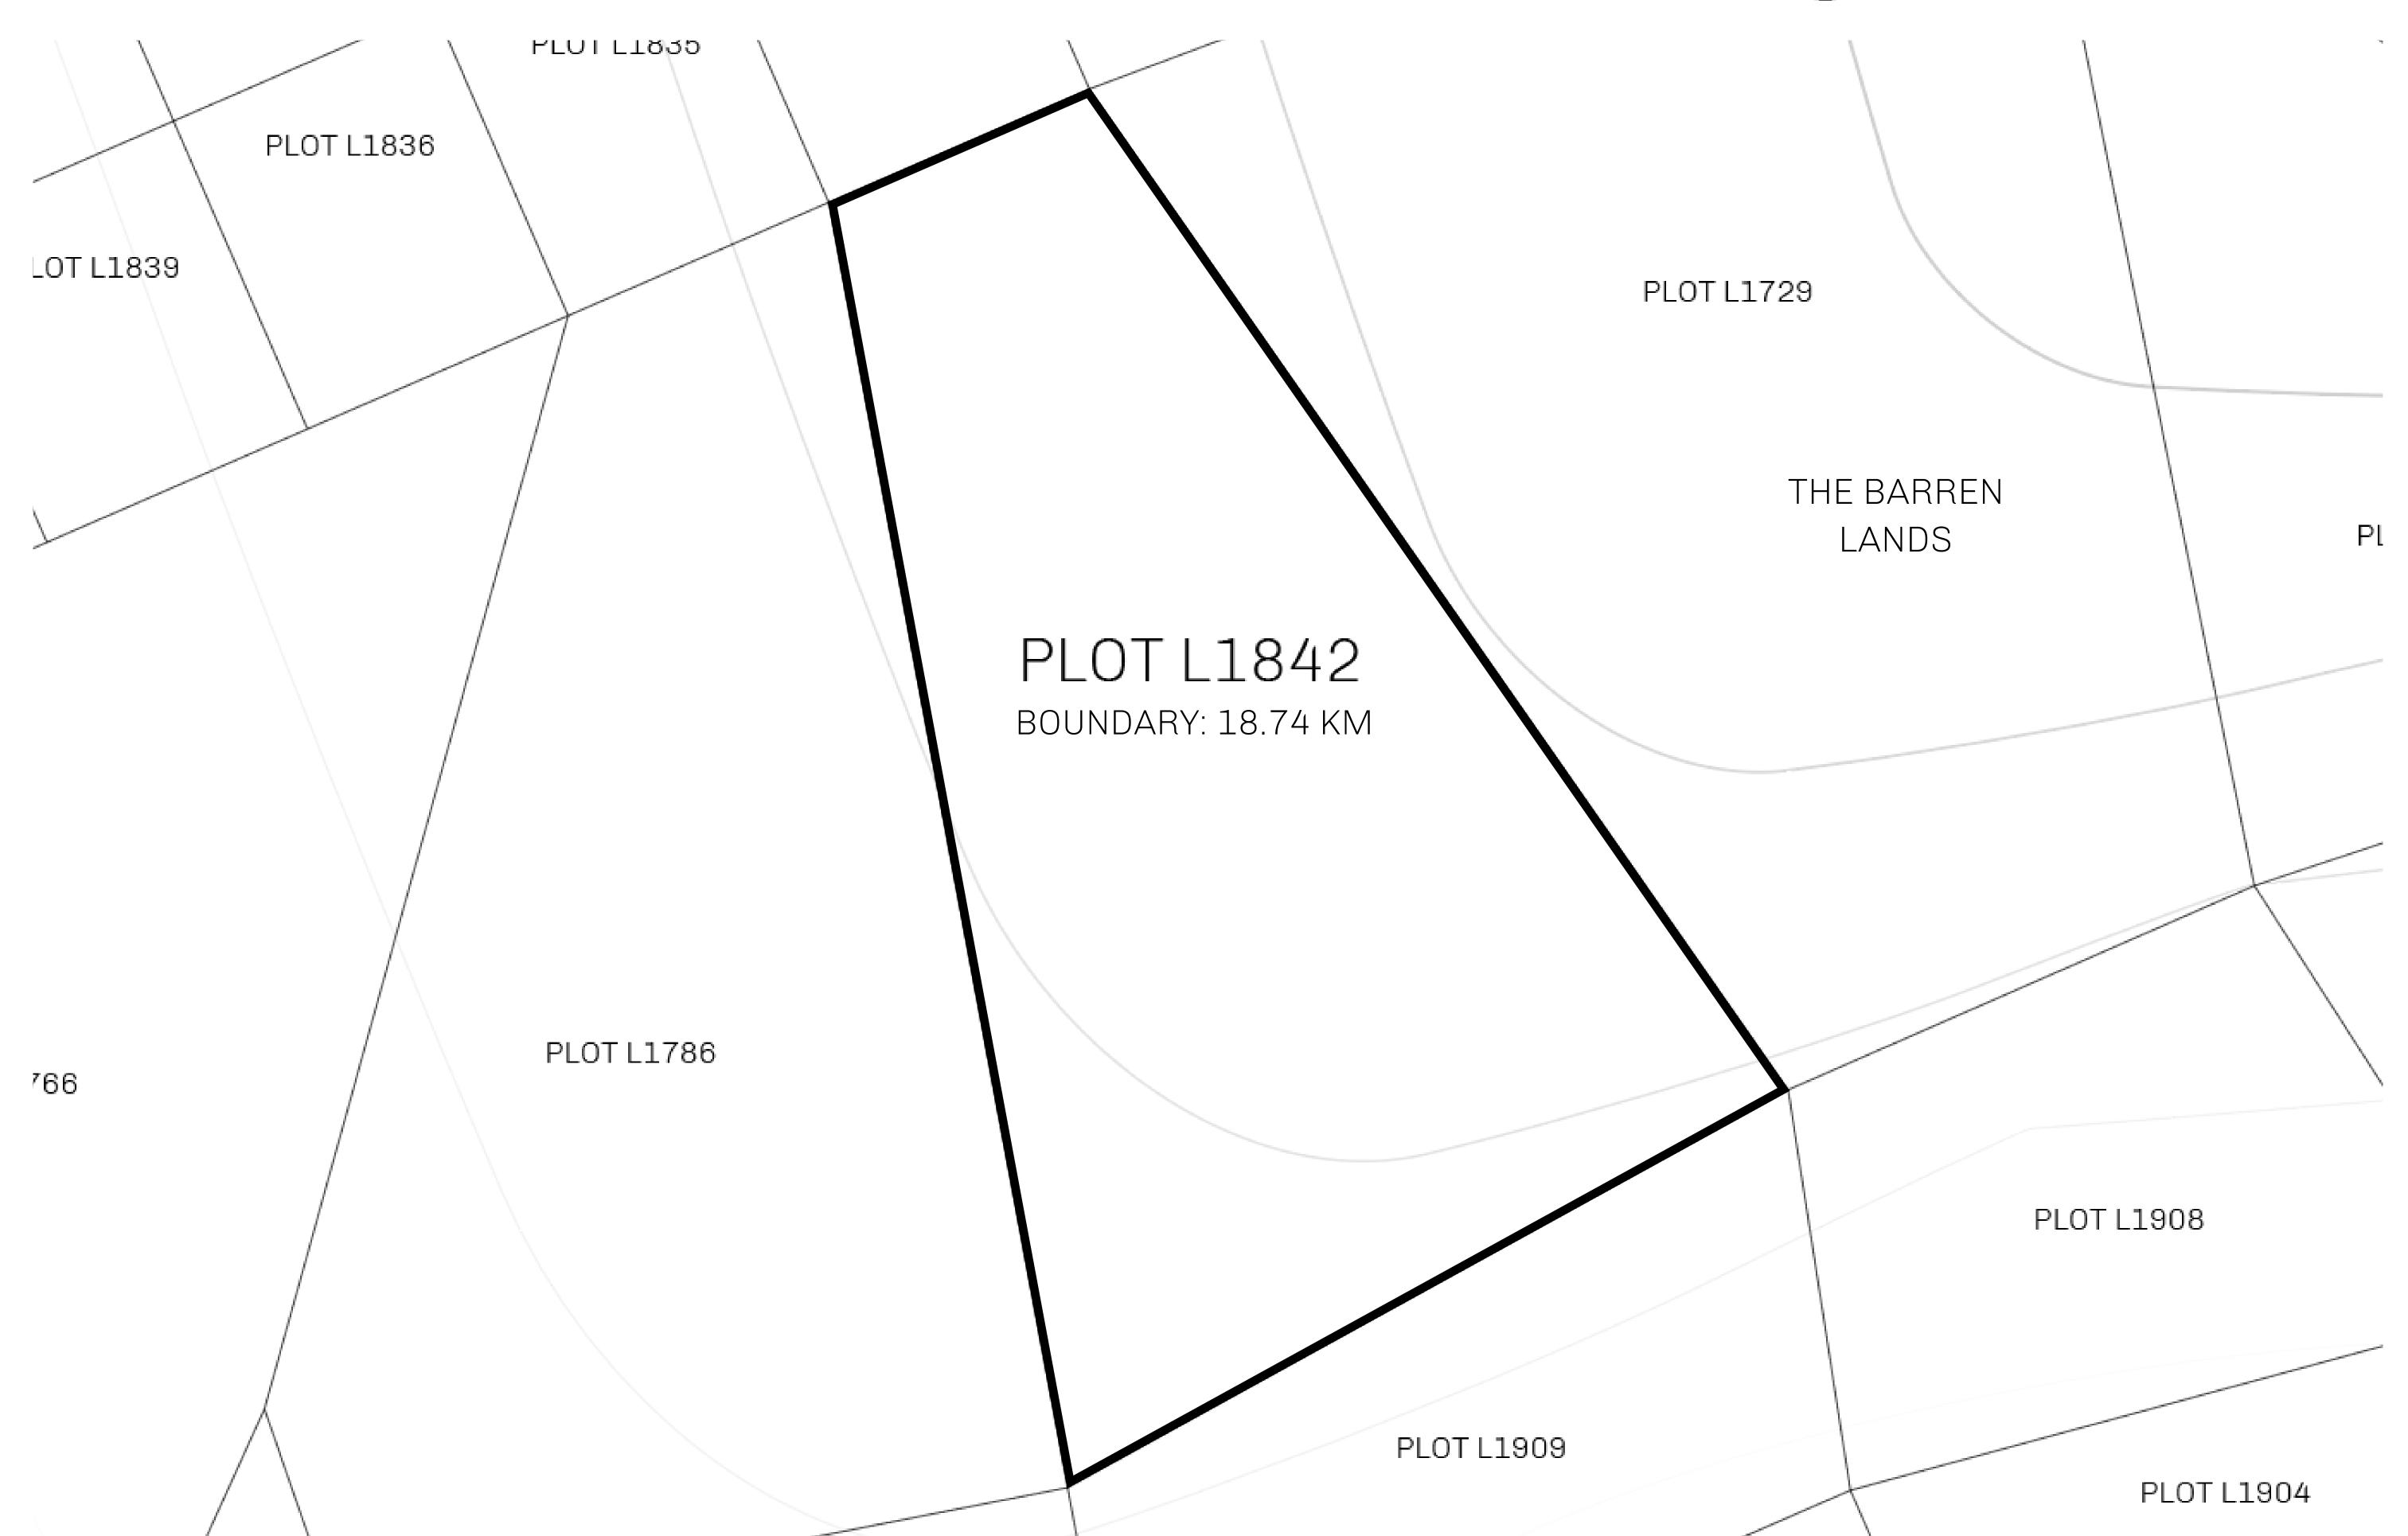

## LOOT NFT WORLD

PLOT L1842-221121

## GEOGRAPHY

COASTLINE 462.64 KM (287.47 MILES)

OCEAN, ROYAUME DE SATOSHI, X BY SL & TERRITORIO LTT ST BORDERS

HIGHEST POINT MOUNT ARES +8120 M

LOWEST POINT NFT PORT 0 M

PLOTS 2284 SCALE 1:50000

## H.M. LNFT Land Registry

L1842-221121

TITLE NUMBER

ADMINISTRATIVE AREA

THE GREAT EMPIRE

ISSUED 22 November 2021

SCALE 1/50000

OWNER ENTITLEMENT