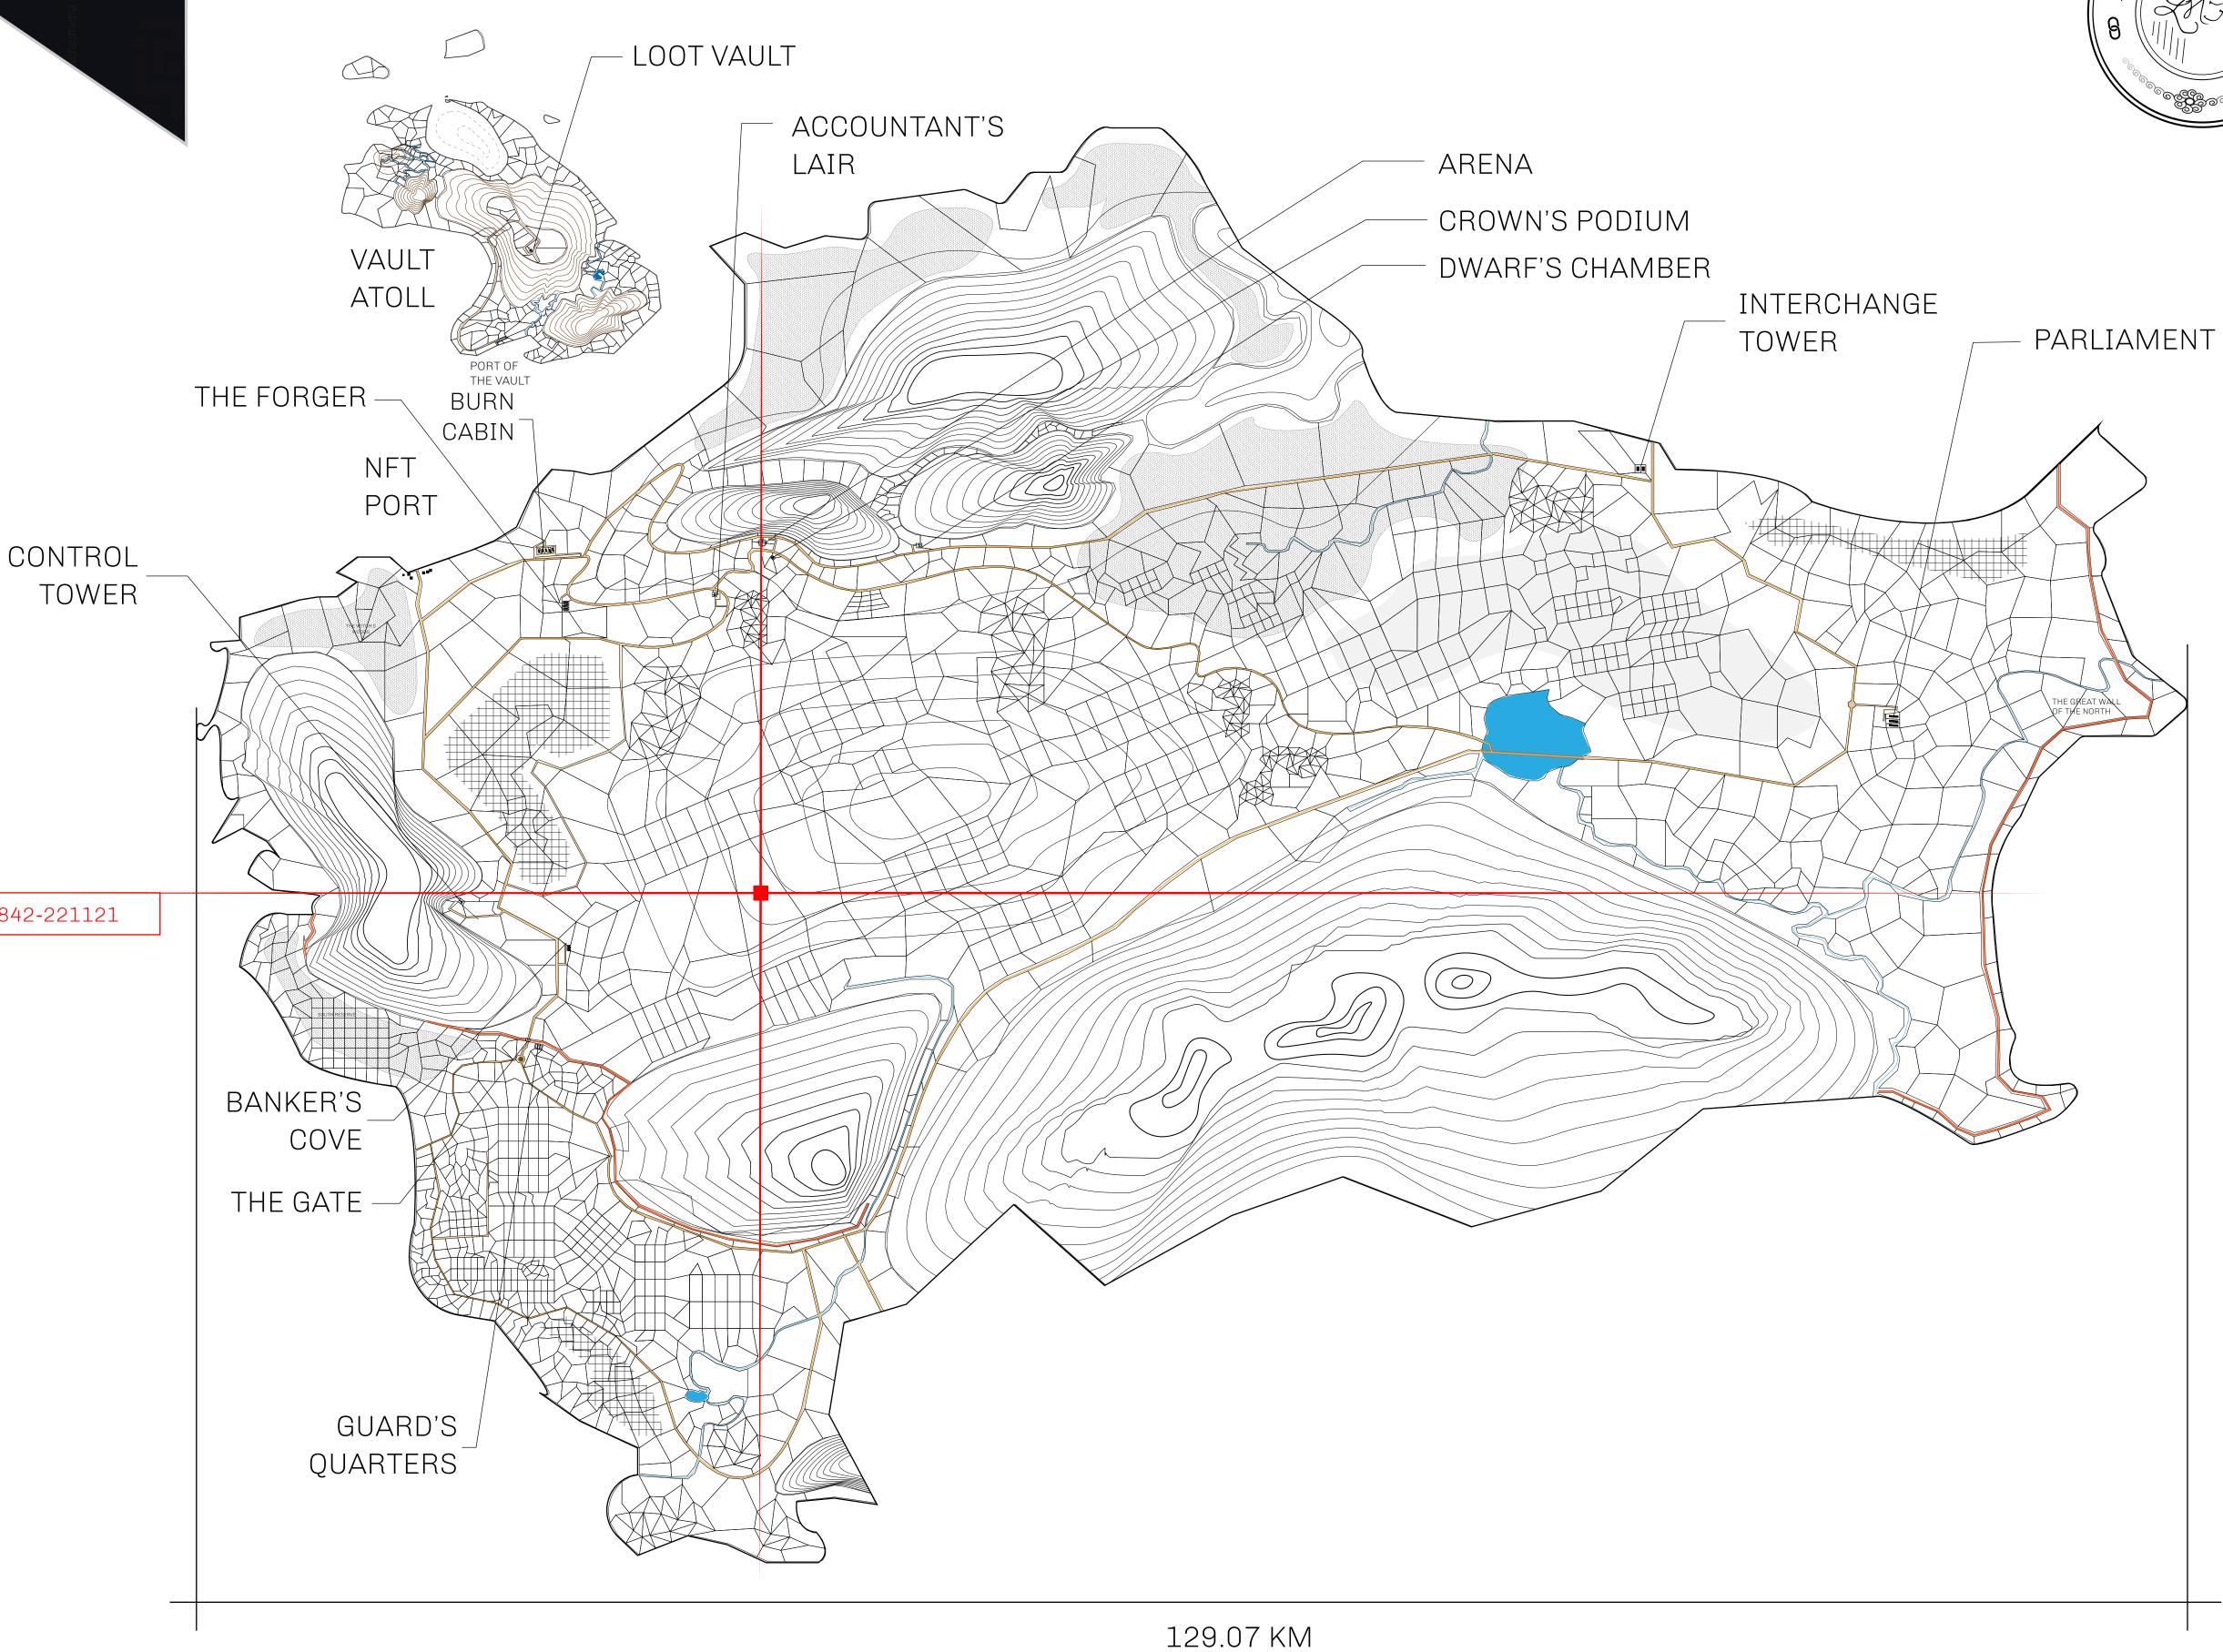

## GEOGRAPHY

COASTLINE 462.64 KM (287.47 MILES)

OCEAN, ROYAUME DE SATOSHI, X BY SL & TERRITORIO LTT ST BORDERS

HIGHEST POINT MOUNT ARES +8120 M

LOWEST POINT NFT PORT 0 M

PLOTS 2284 SCALE 1:50000

## H.M. LNFT Land Registry

L1842-221121

TITLE NUMBER

ADMINISTRATIVE AREA

THE GREAT EMPIRE

ISSUED 22 November 2021

SCALE 1/50000

OWNER ENTITLEMENT