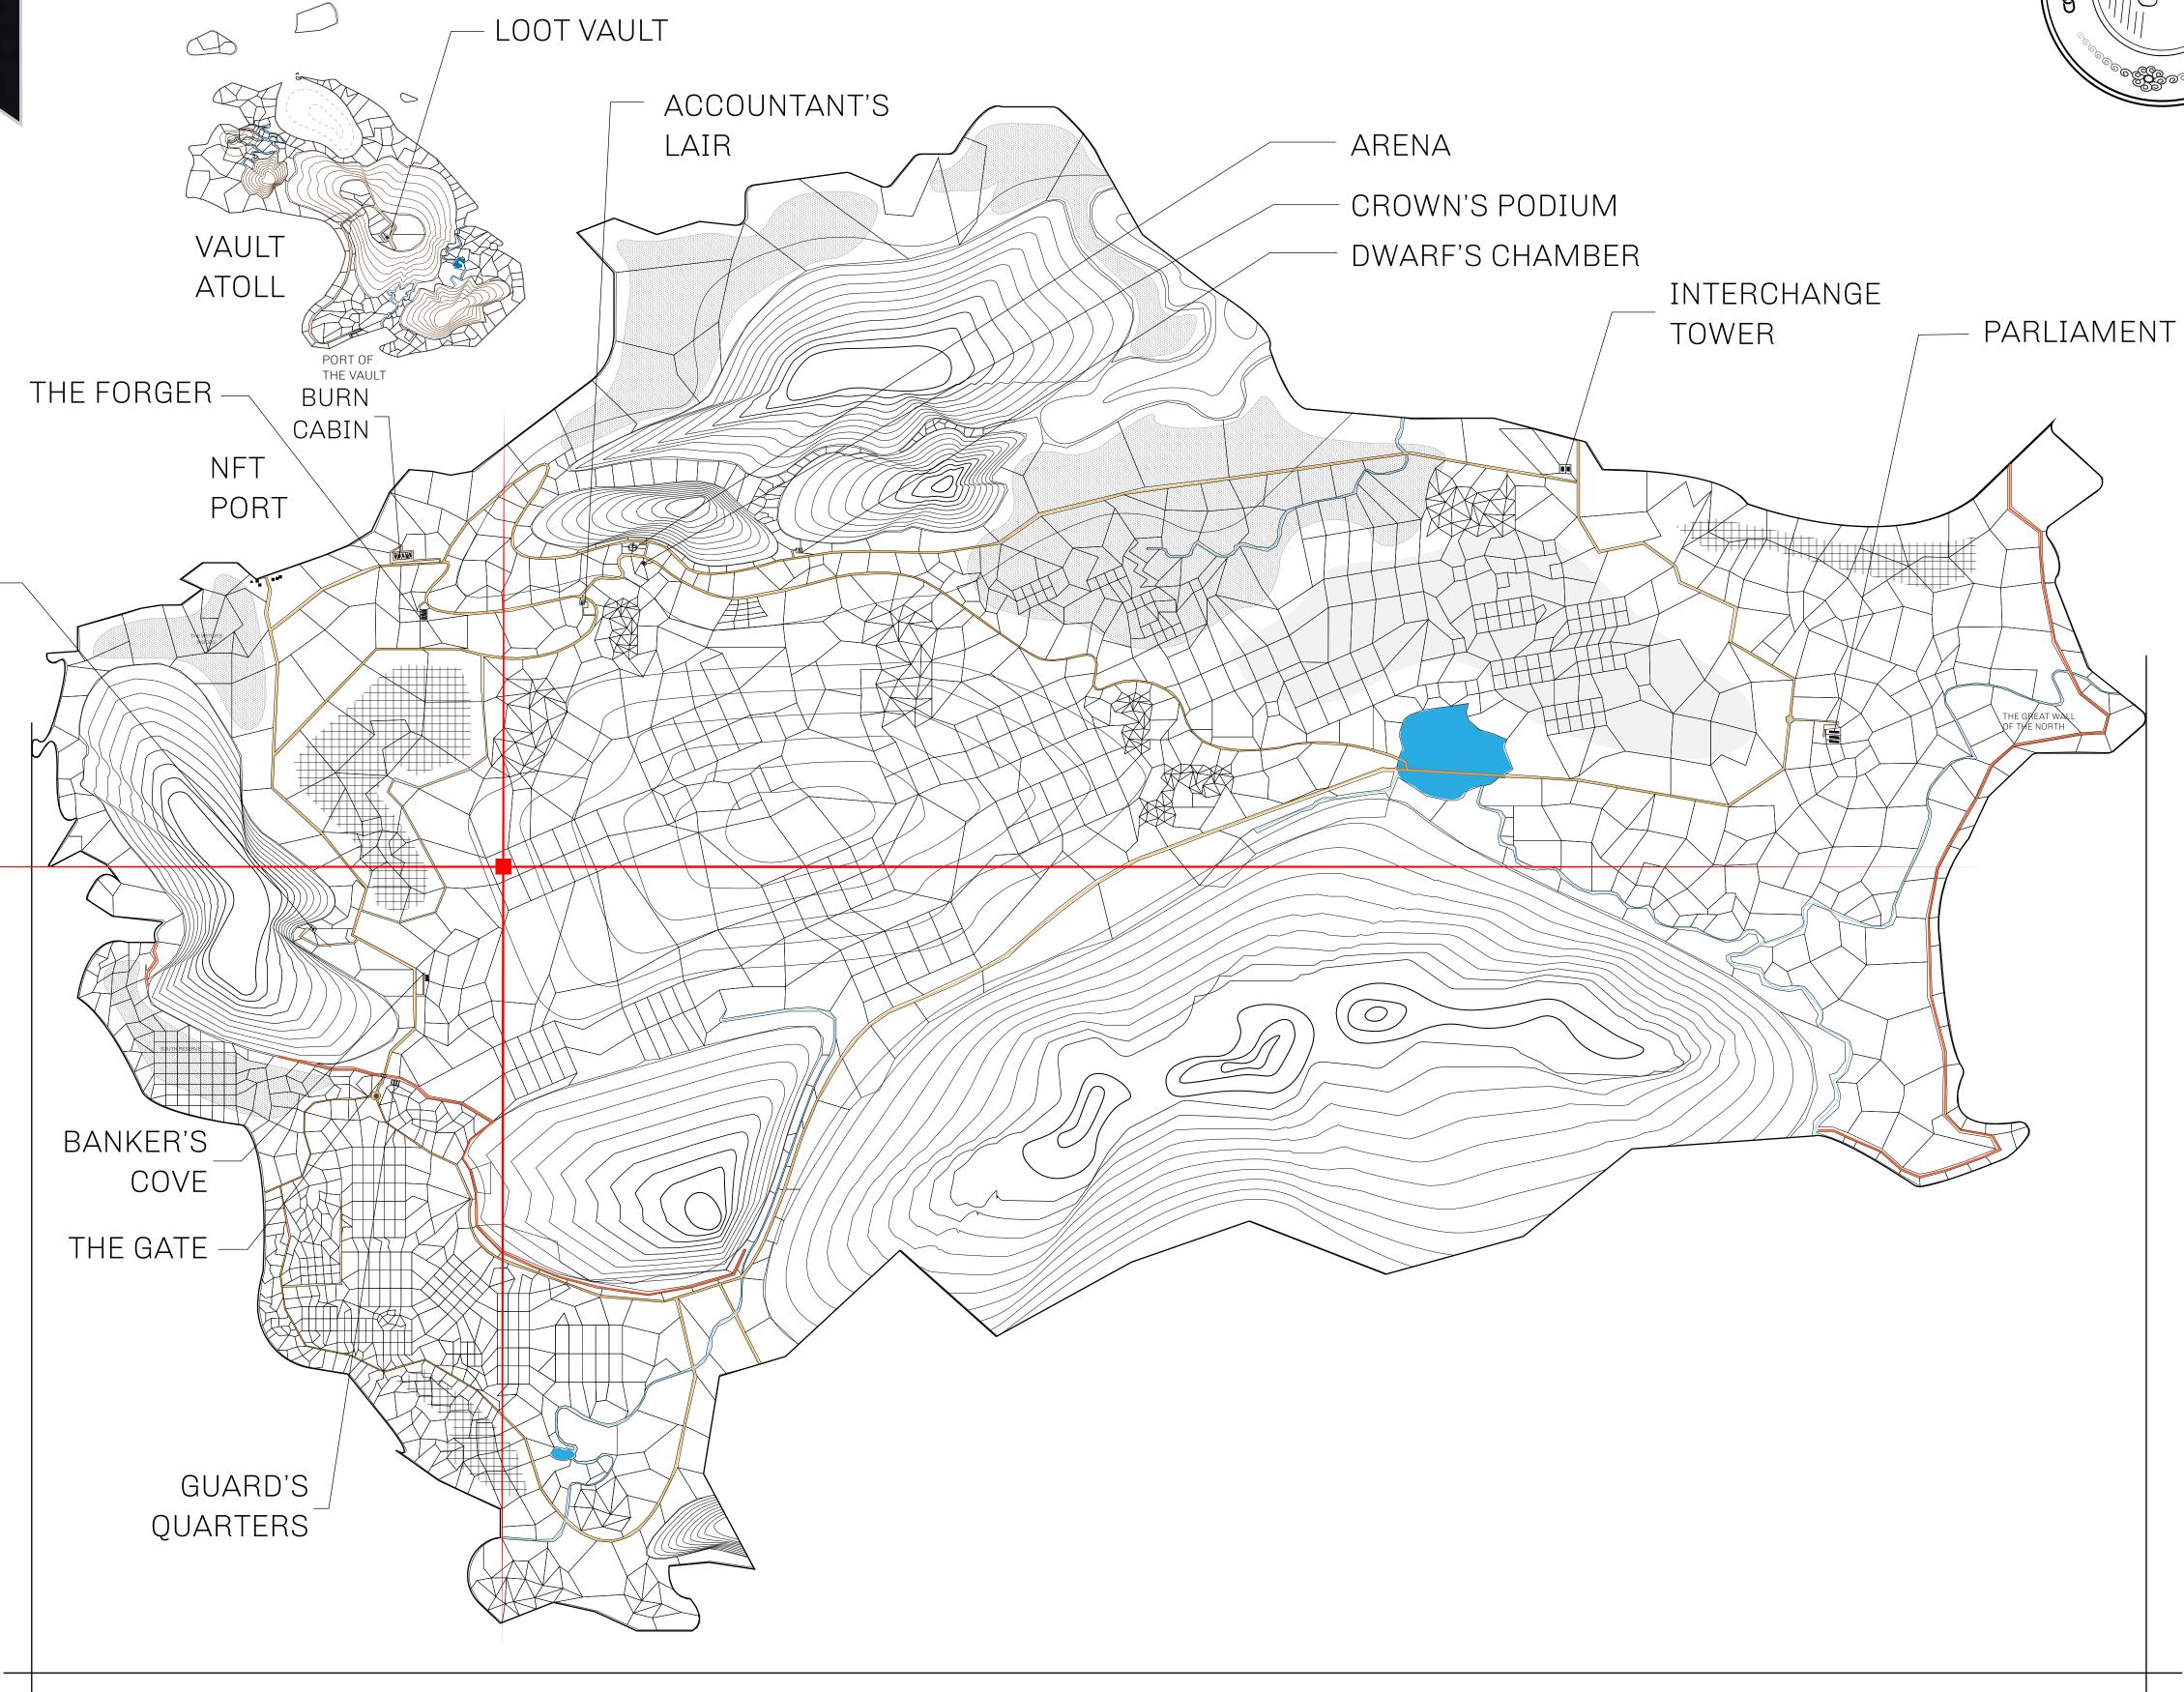

## HER MAJESTY'S GATED WORLD

As an economic and ruling powerhouse, the Great Empire controls the issuance and trade of BUN, LTT, and USDC reward credits. Decisions by its sitting parliamentarians affect Loot NFT World. Following the last war, border controls are tight and only invitees can enter. Each Sunday, all eyes focus on the Arena and the Crown's Podium, where battle-bidding auctions rage. The battle pit is not for the fainthearted and strategy plays a crucial role in winning.

## **GEOGRAPHY**

COASTLINE 462.64 KM (287.47 MILES)

BORDERS OCEAN, ROYAUME DE SATOSHI, X BY SL & TERRITORIO LTT ST

HIGHEST POINT MOUNT ARES +8120 M

LOWEST POINT NFT PORT 0 M

PLOTS 2284 SCALE 1:50000

CONTROL TOWER

PLOT L1841-221121

## H.M. LNFT Land Registry

L1841-221121

TITLE NUMBER

ADMINISTRATIVE AREA

THE GREAT EMPIRE

ISSUED 22 November 2021

SCALE 1/50000

OWNER ENTITLEMENT