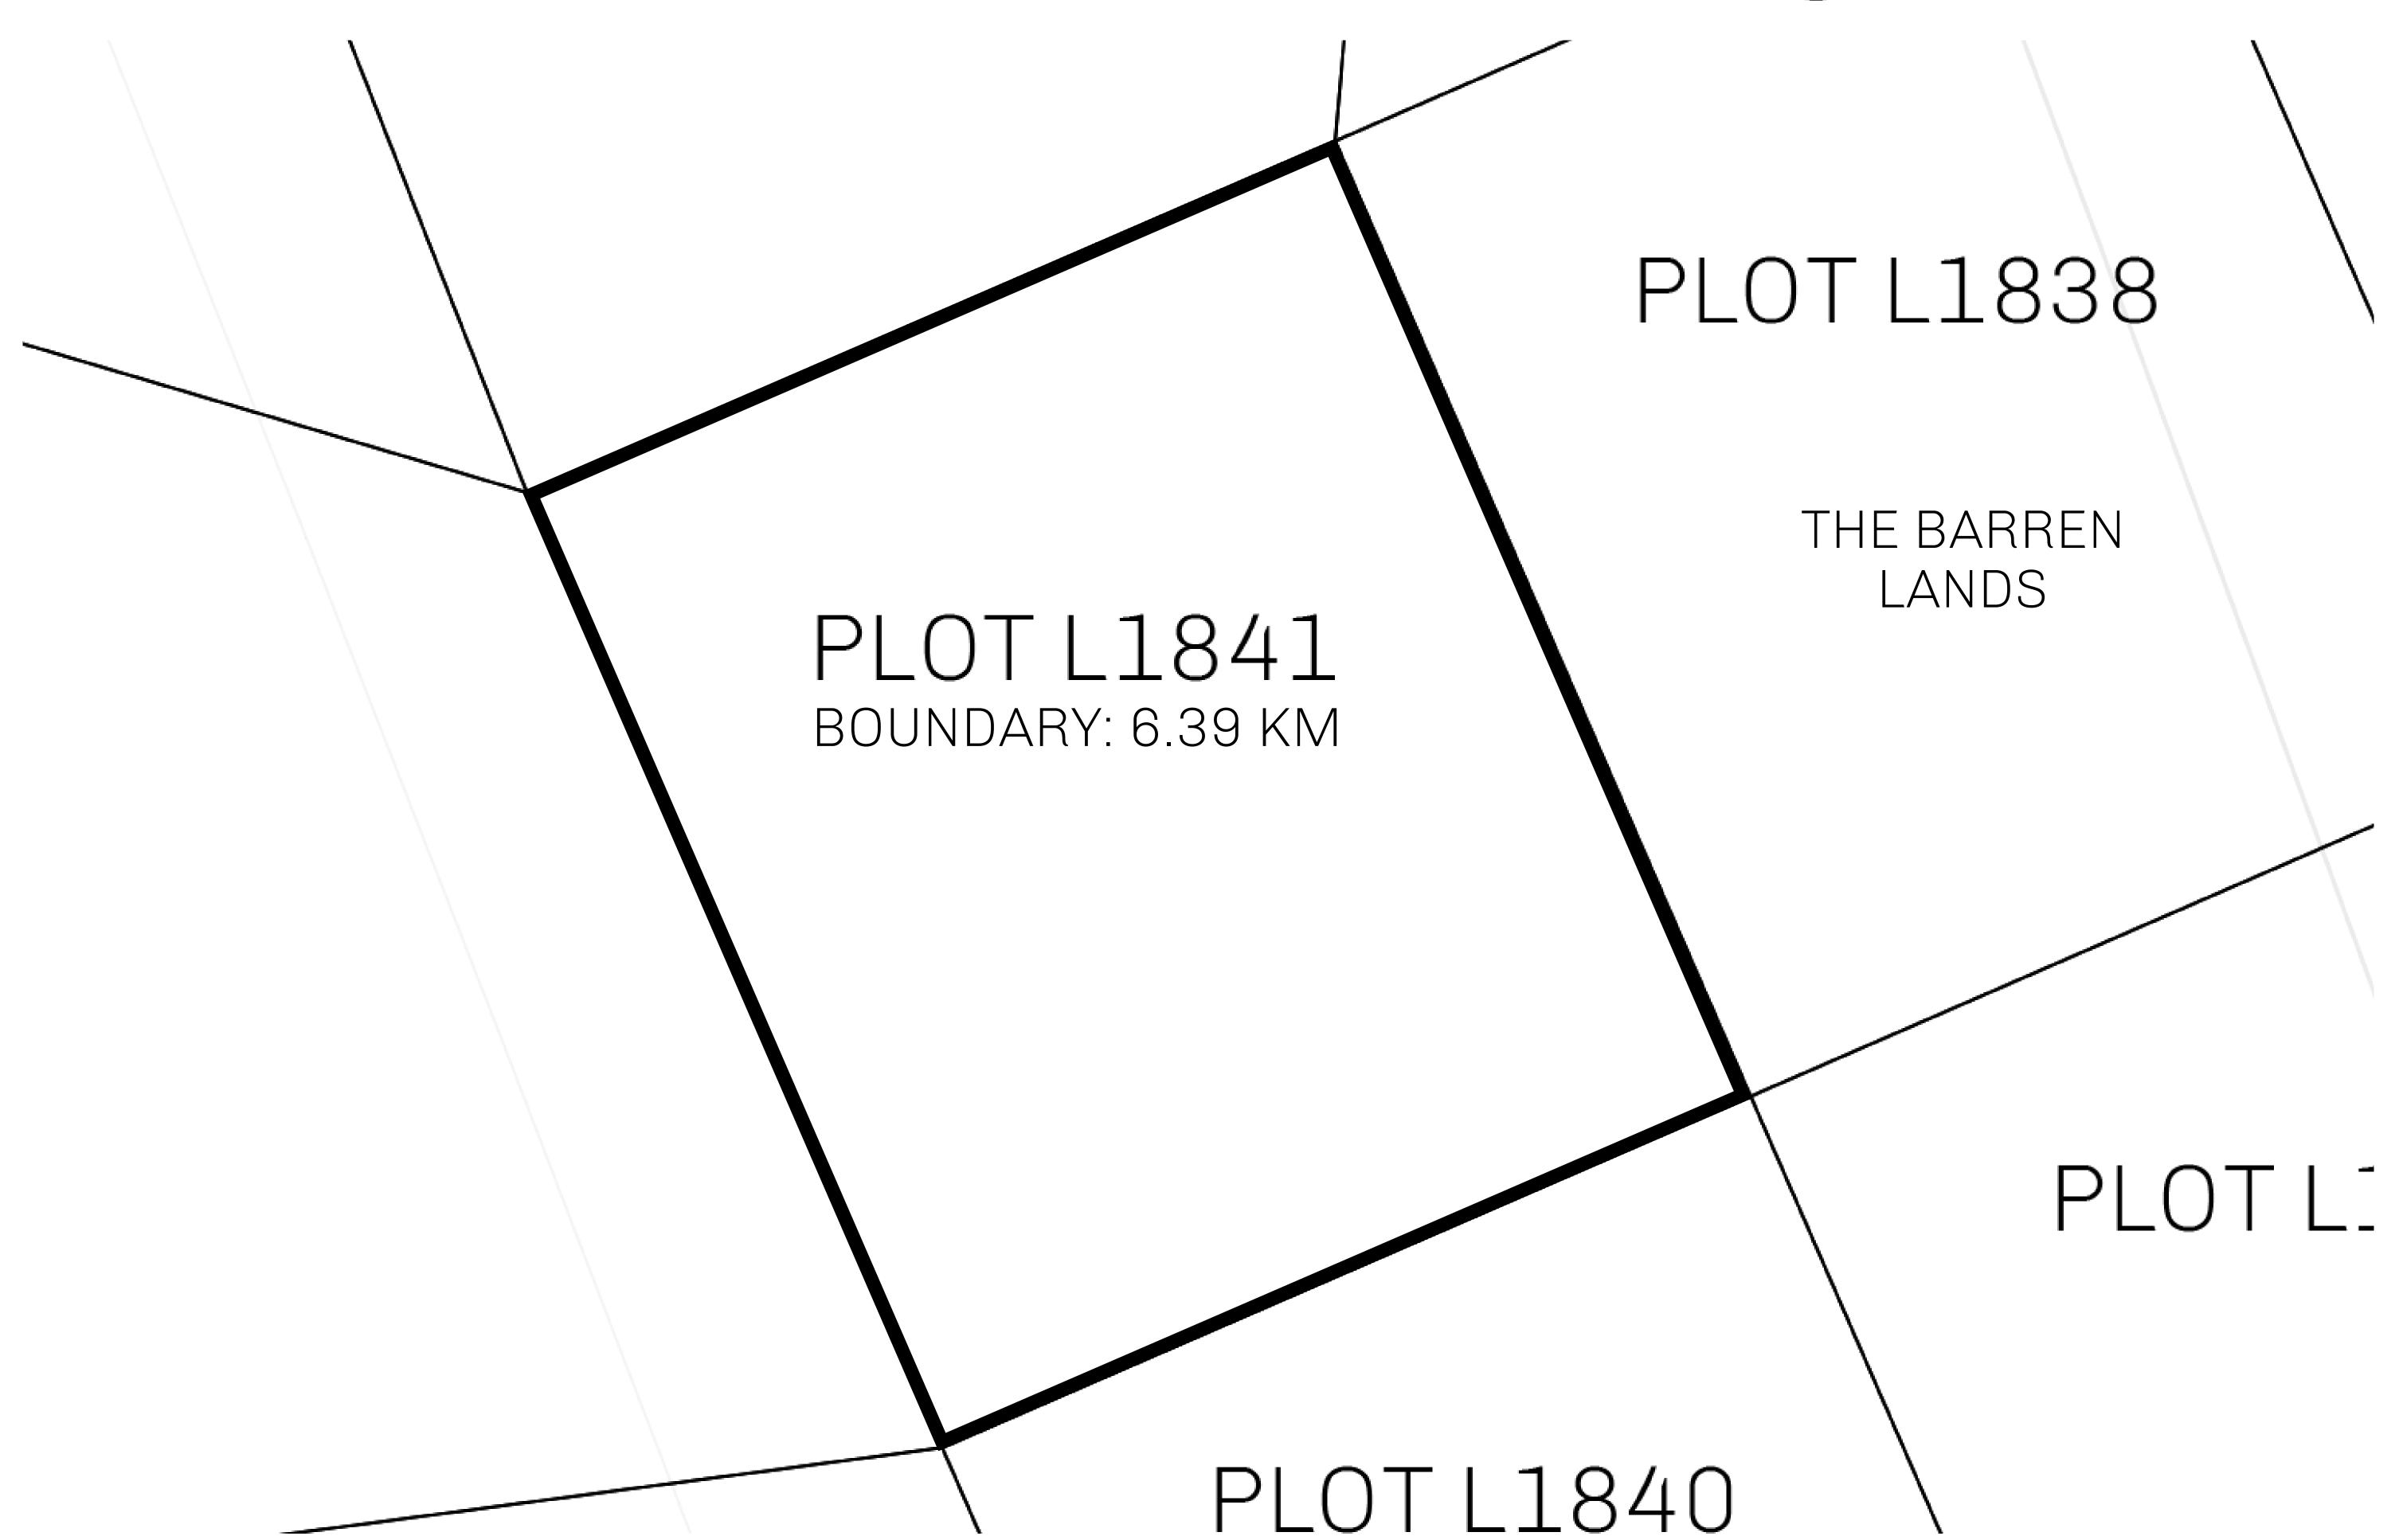

PLOT L1841-221121

## H.M. LNFT Land Registry

L1841-221121

TITLE NUMBER

ADMINISTRATIVE AREA

THE GREAT EMPIRE

ISSUED 22 November 2021

SCALE 1/50000

OWNER ENTITLEMENT