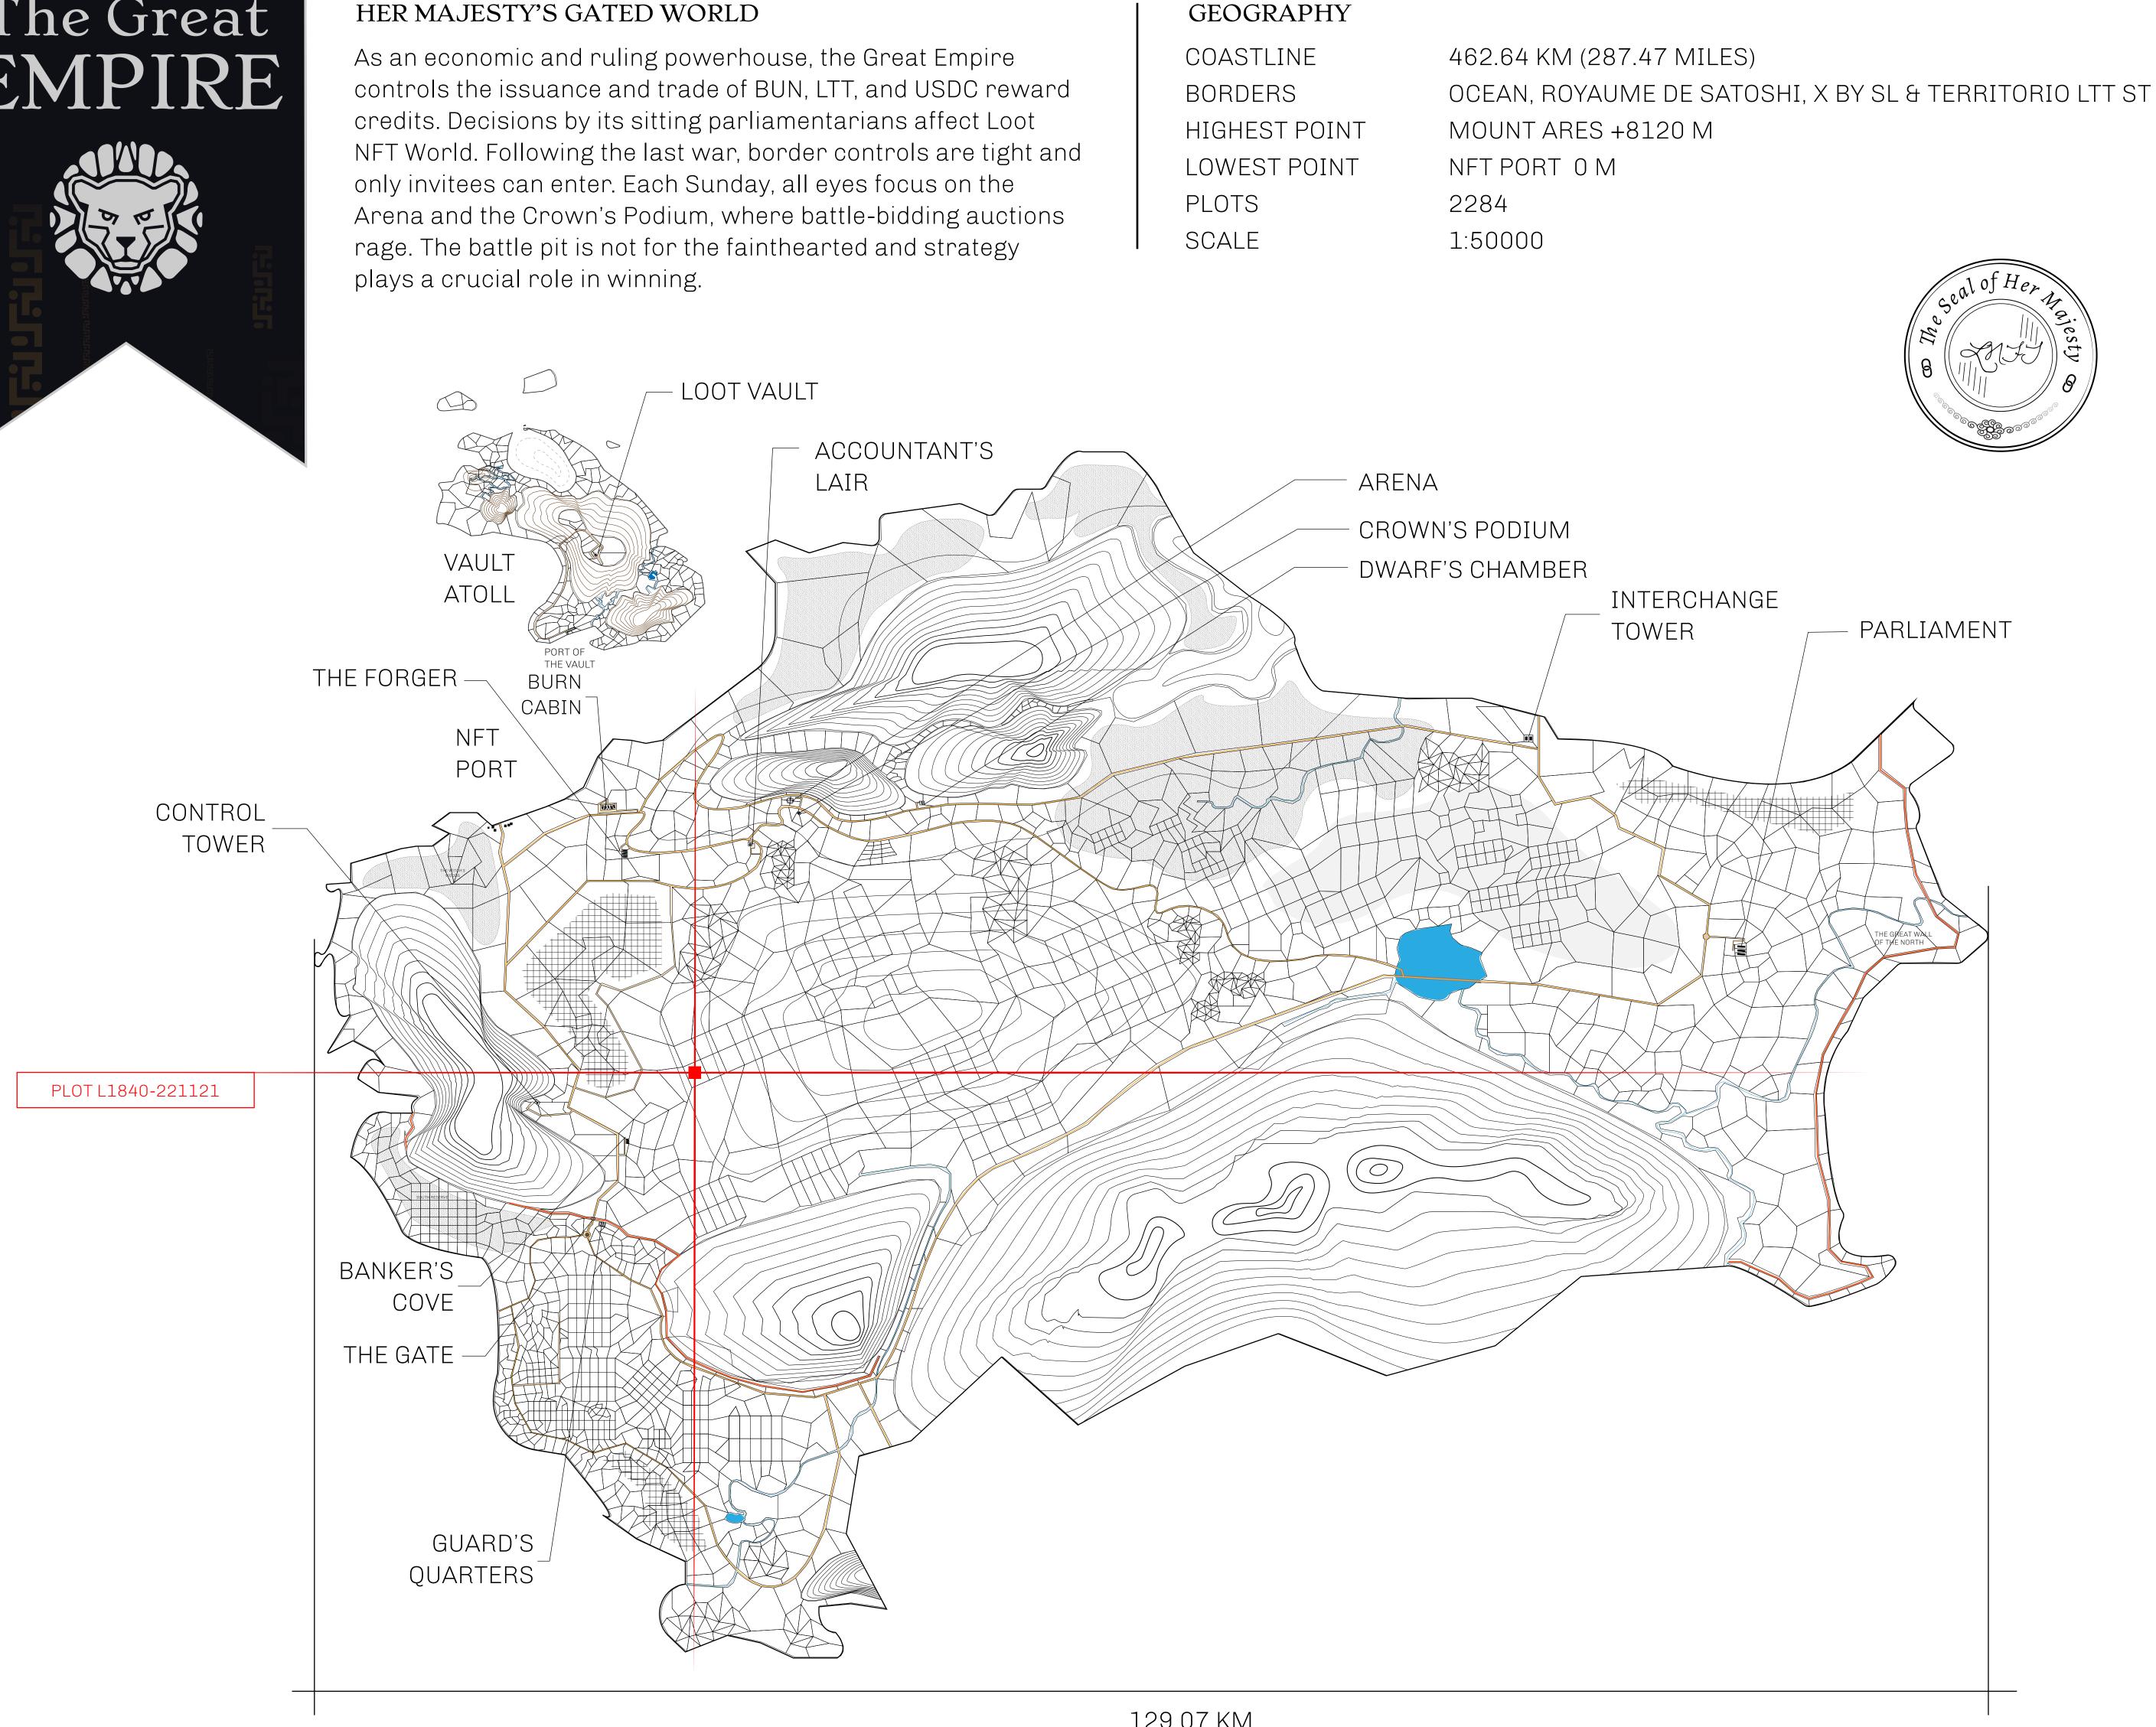

### H.M. LNFT Land Registr

ADMINISTRATIVE AREA

OWNER ENTITLEMENT

**THE GREAT** 

**Type W-GE: S** (rewarded in C

## OT L1850

× 1

| jistry                                     | TITLE NUMBER<br>L1840-221121 |                          |             |               |
|--------------------------------------------|------------------------------|--------------------------|-------------|---------------|
|                                            |                              |                          |             |               |
| -GE: Share of 0.3%<br>ded in Credits); Min |                              | sales based on numberies | er of NFT S | tories minted |
|                                            |                              | \                        |             |               |
|                                            |                              |                          |             |               |
|                                            |                              |                          |             | PLO           |
|                                            |                              |                          |             |               |
|                                            |                              |                          |             |               |
|                                            |                              |                          |             |               |
| PLOT                                       | L18                          | 340                      |             | T             |
| BOUNDAF                                    | RY: 6.3                      | 89 KM                    |             |               |
|                                            |                              |                          |             |               |
|                                            |                              |                          |             |               |
|                                            |                              |                          |             |               |
|                                            |                              |                          |             |               |
|                                            |                              |                          |             |               |
|                                            |                              |                          |             |               |
|                                            |                              |                          |             |               |
|                                            |                              |                          |             |               |
|                                            |                              |                          |             |               |
| /                                          |                              |                          |             |               |
|                                            |                              |                          |             |               |