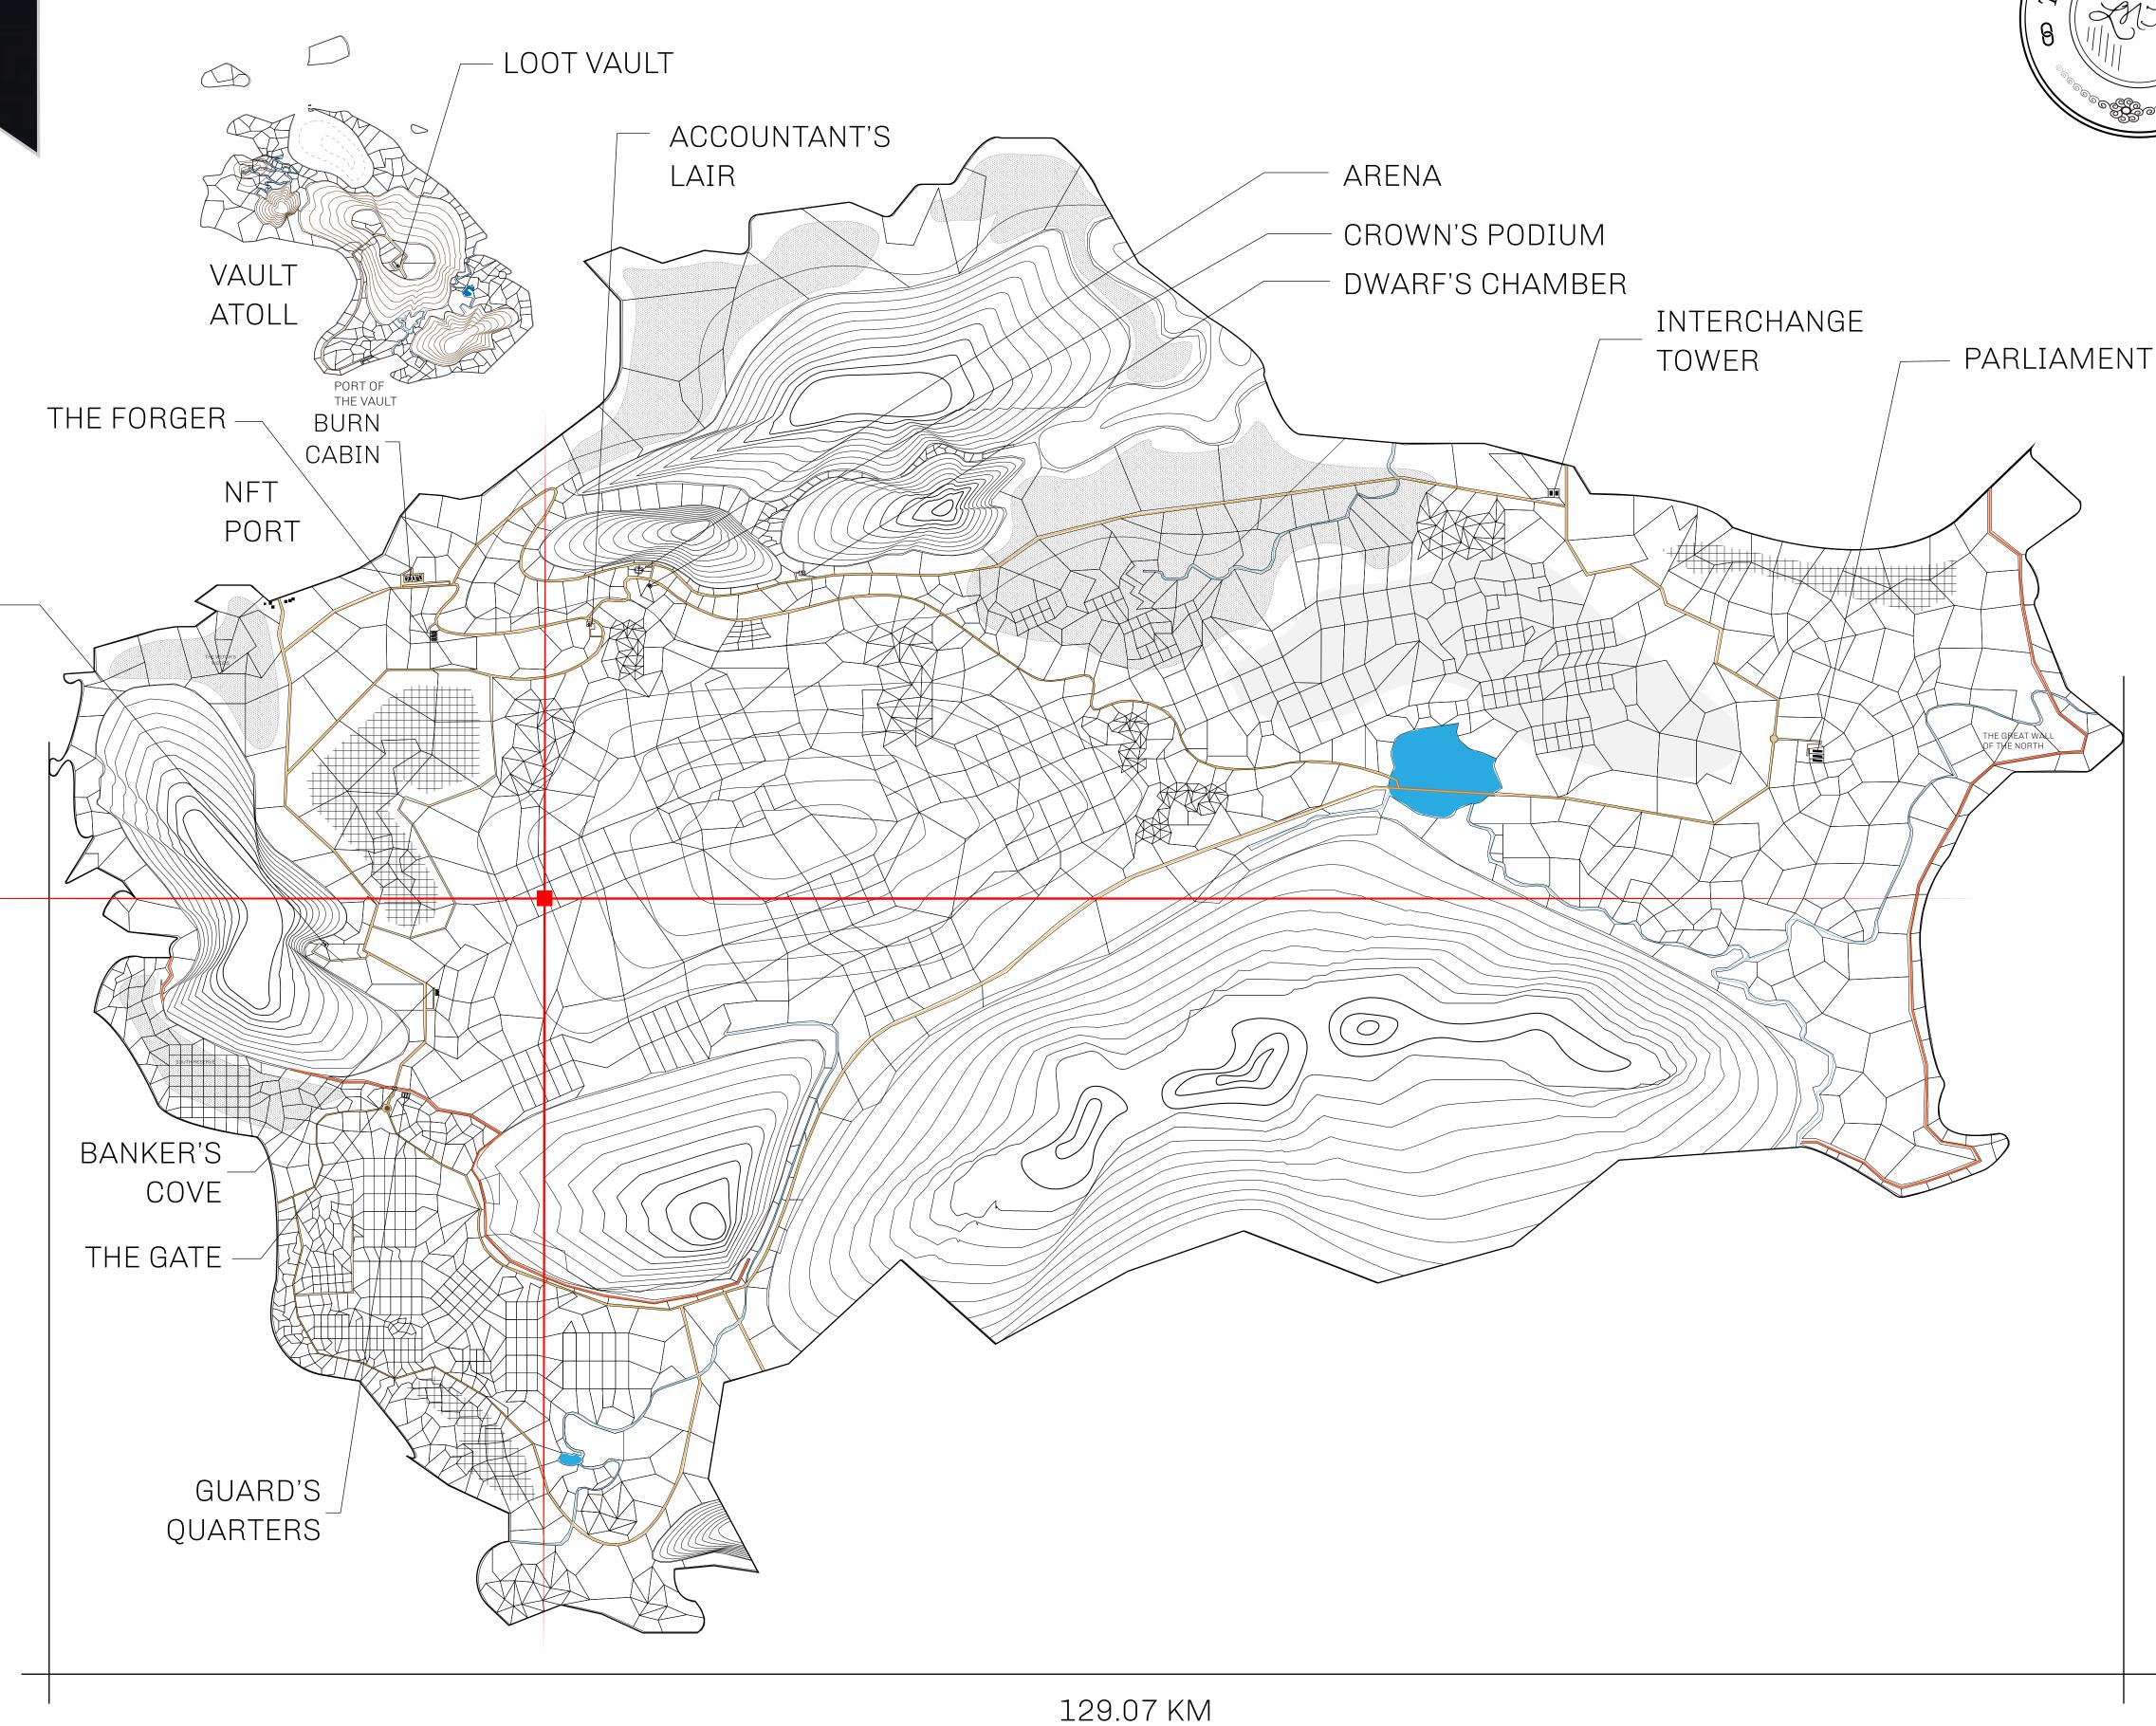

## **GEOGRAPHY**

COASTLINE 462.64 KM (287.47 MILES)

BORDERS OCEAN, ROYAUME DE SATOSHI, X BY SL & TERRITORIO LTT ST

HIGHEST POINT MOUNT ARES +8120 M

LOWEST POINT NFT PORT 0 M

PLOTS 2284 SCALE 1:50000

## HER MAJESTY'S GATED WORLD

As an economic and ruling powerhouse, the Great Empire controls the issuance and trade of BUN, LTT, and USDC reward credits. Decisions by its sitting parliamentarians affect Loot NFT World. Following the last war, border controls are tight and only invitees can enter. Each Sunday, all eyes focus on the Arena and the Crown's Podium, where battle-bidding auctions rage. The battle pit is not for the fainthearted and strategy plays a crucial role in winning.