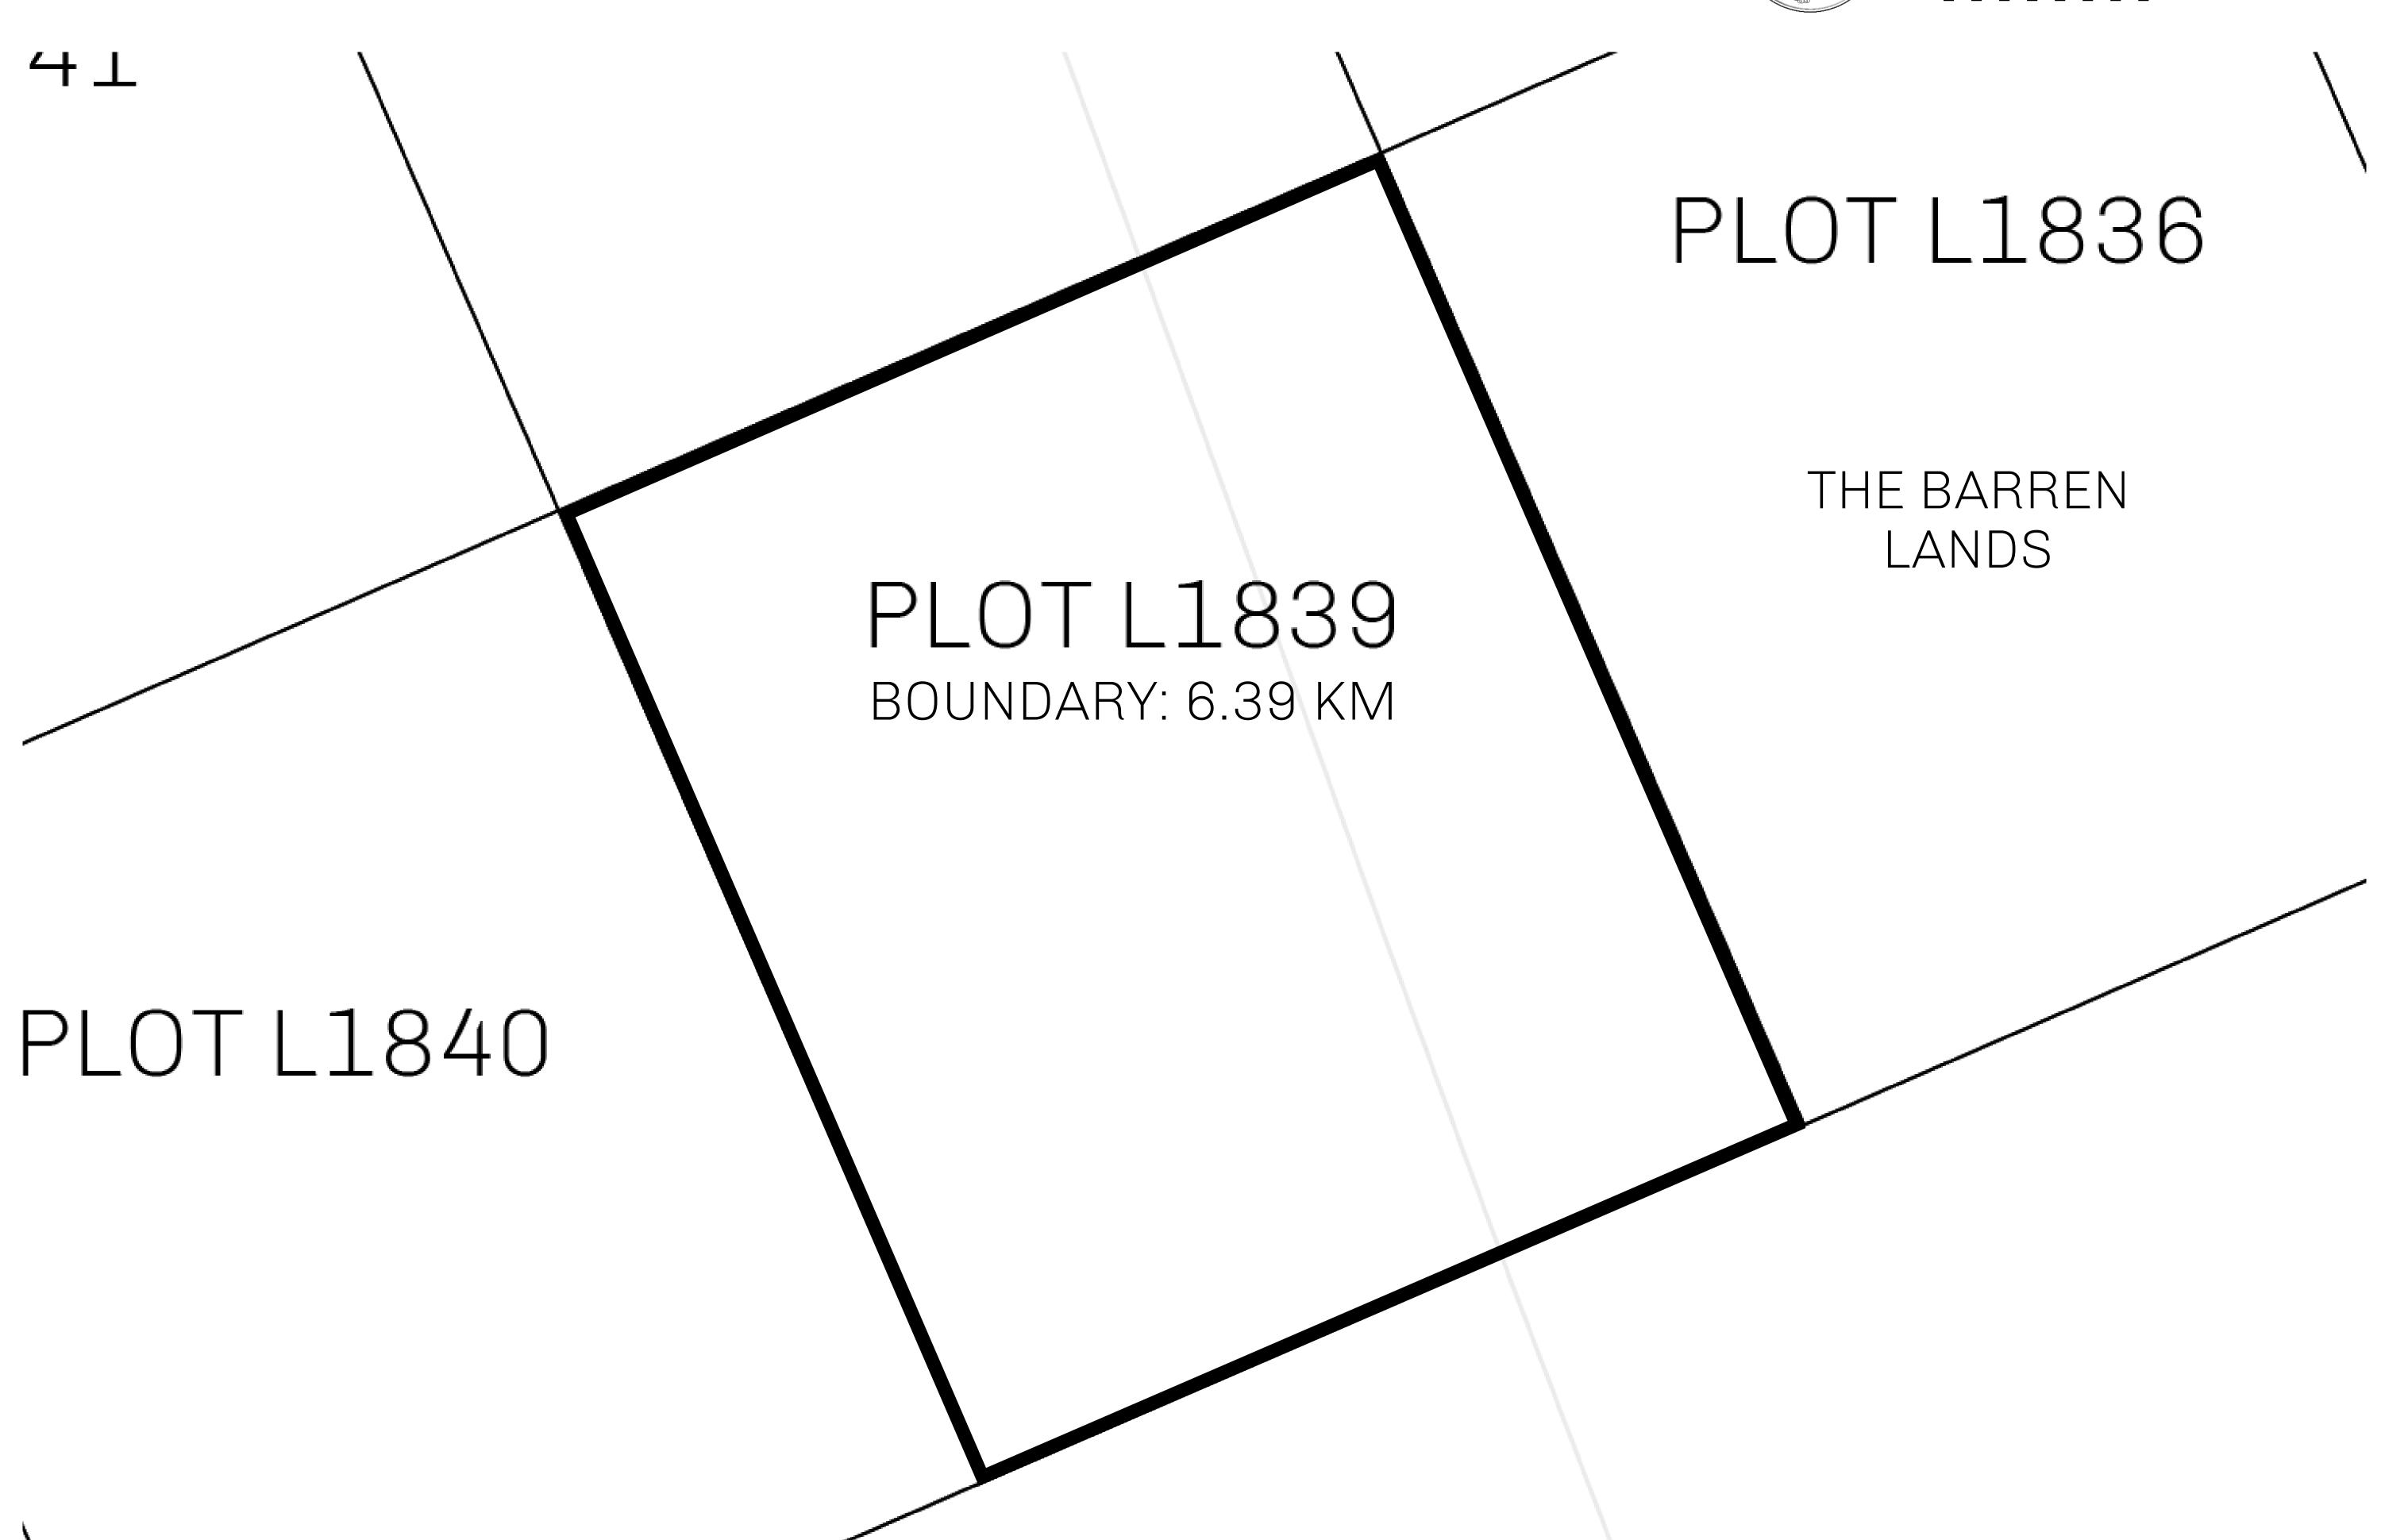

## LOOT NFT WORLD

CONTROL

PLOT L1839-221121

TOWER

## H.M. LNFT Land Registry

L1839-221121

TITLE NUMBER

ADMINISTRATIVE AREA

THE GREAT EMPIRE

ISSUED 22 November 2021

SCALE **1/50000** 

OWNER ENTITLEMENT